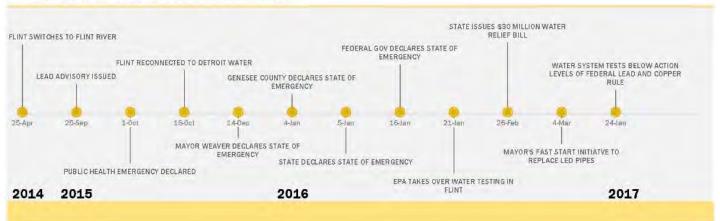

eliably serve the community. The temporary chemical feed systems at Cedar Street and Westside Reservoirs must be replaced to support disinfection and corrosion control practices. The City of Flint does not have the

resources to cover these costs.

With a roughly estimated cost for replacement of all City-owned water mains and property service lines sitting around approximately \$1 billion, State and/or Federal help is urgently needed to accomplish these tasks. Rehabilitation of the City's Water Treatment Plant, including the raw water reservoir, is estimated at \$105 million.

It has been just over a year since these declarations of emergencies and much work remains to improve both the infrastructure underground and the water reaching homes aboveground.

#### FLINT WATER CRISIS TIMELINE



#### DATES DETAILS

| DATE       | MILESTONE                                  |
|------------|--------------------------------------------|
| 4/25/2014  | Flint switches to Flint River              |
| 9/25/2015  | Lead advisory issued                       |
| 10/1/2013  | Public health emergency declared           |
| 10/16/2015 | Flint reconnected to Detroit water         |
| 12/14/2015 | Mayor Weaver declares state of emerge      |
| 1/4/2016   | Genesce County declares atate of emer-     |
| 1/5/2016   | State declares state of emergency          |
| 1/16/2016  | Federal gov declares state of emergency    |
| 1/21/2016  | EPA takes over water testing in Flint      |
| 2/26/2016  | State issues \$30 million water relief bil |
| 3/4/2016   | Mayor's Fast Start initiatve to replace le