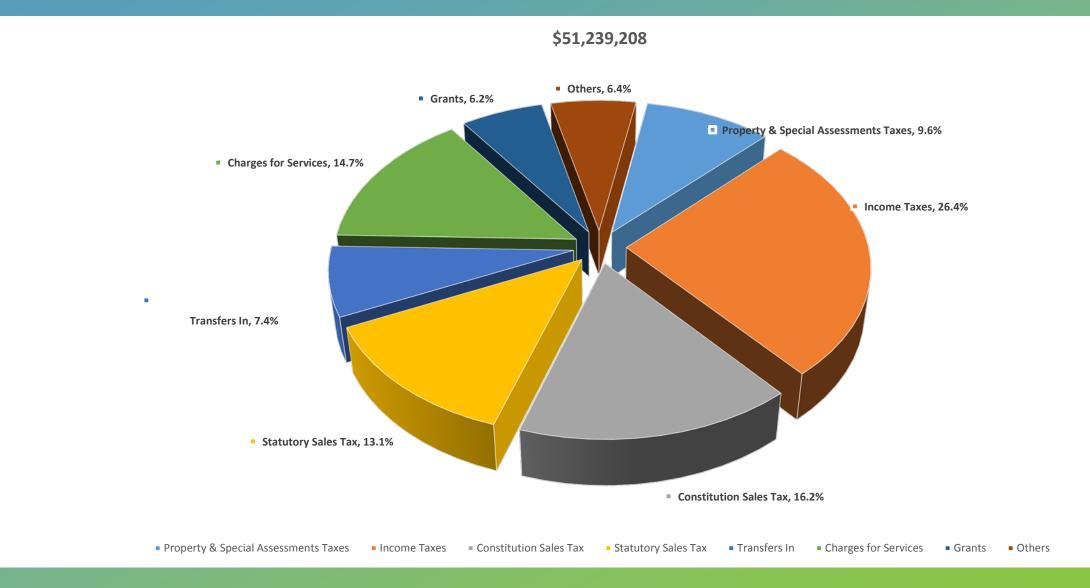

|                     |                     |                     | 15%                 |                     |
| Fund Balance as % of Revenues - Policy                                                     | 15%                 | 15%                 | 15%                 | 15%                 | 15%                 |
| Designated Reserve Per Policy                                                              | \$7,685,881         | \$7,504,368         | \$7,595,726         | \$7,677,028         | \$7,764,345         |
| Variance - Actual to Policy                                                                | (\$5,190,728)       | (\$4,009,215)       | (\$3,694,551)       | (\$4,064,618)       | (\$5,130,144)       |

## FY16 REVENUE PROJECTIONS – GENERAL FUND



# General Fund PROJECTED REVENUES FY16 AND FY17

|                                                                       | 2015-16       |               |
|-----------------------------------------------------------------------|---------------|---------------|
|                                                                       | ADOPTED       | 2016-17       |
|                                                                       | AMENDED       | ADOPTED       |
|                                                                       | <u>BUDGET</u> | <u>BUDGET</u> |
| REVENUES:                                                             |               |               |
| Property Taxes                                                        | \$4,900,000   | \$5,000,000   |
| Speci