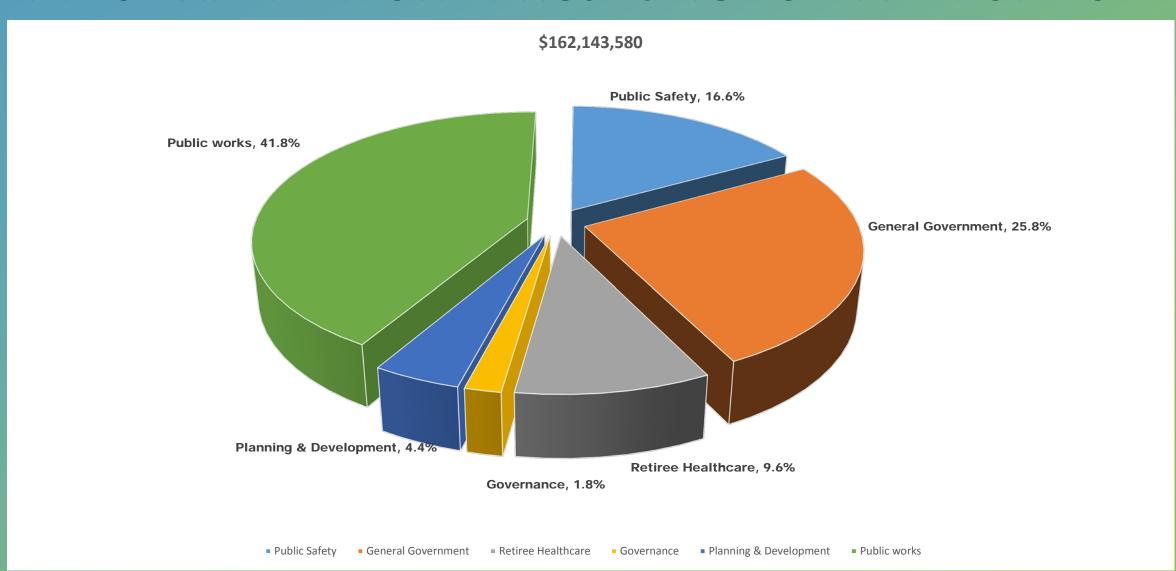

| TOTAL                                          | 567    | 525    | 502      | 470      |

## FY16 REVENUE PROJECTIONS – ALL FUNDS



## FY16 EXPENDITURE PROJECTIONS – ALL FUNDS



## General Fund FUND BALANCE 2004-2015



## General Fund REVENUES 2004-2015



## General Fund REVENUES AND EXPENDITURES 2004-2015

\*State Deficit Elimination Assistance Removed for comparison.



#### FIVE YEAR PROJECTION – GENERAL FUND

|                                                                                            | Budget              | Budget              | Projected           | Projected           | Projected           |
|--------------------------------------------------------------------------------------------|---------------------|---------------------|---------------------|---------------------|---------------------|
|                                                                                            | FY16                | FY17                | FY18