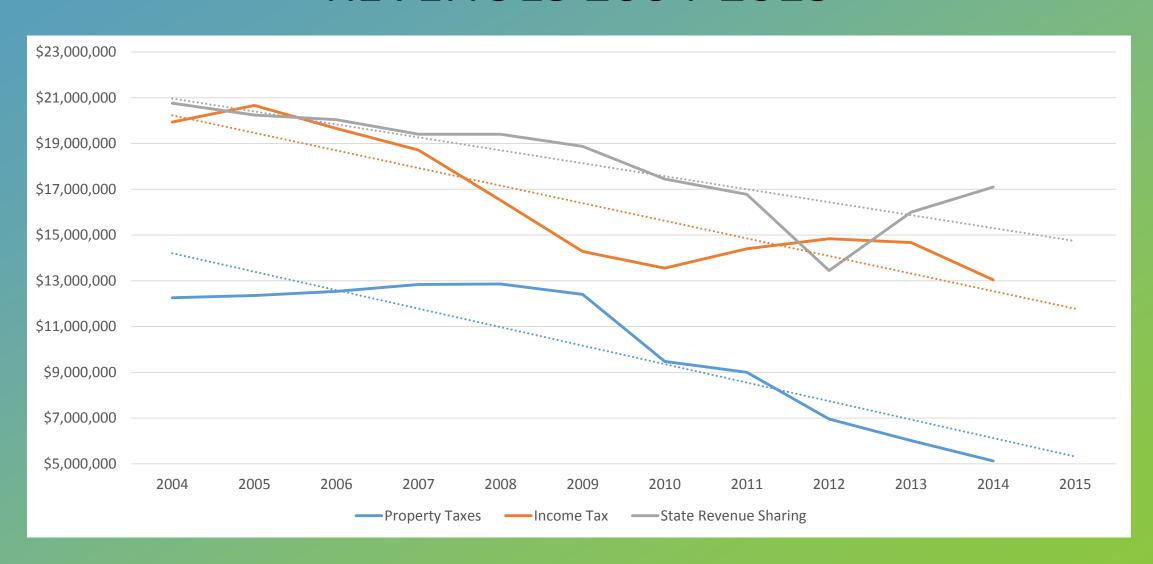

| TOTAL                                          | 567    | 525    | 502      | 470      |

## FY16 REVENUE PROJECTIONS – ALL FUNDS



## FY16 EXPENDITURE PROJECTIONS – ALL FUNDS



## General Fund FUND BALANCE 2004-2015



## General Fund REVENUES 2004-2015



## General Fund REVENUES AND EXPENDITURES 2004-2015

\*State Deficit Elimination Assistance Removed for comparison.



#### FIVE YEAR PROJECTION – GENERAL FUND

|                                                                                            | Budget              | Budget              | Projected           | Projected           | Projected           |
|--------------------------------------------------------------------------------------------|---------------------|---------------------|---------------------|---------------------|---------------------|
|                                                                                            | FY16                | FY17                | FY18                | FY19                | FY20                |
| General Fund (101)