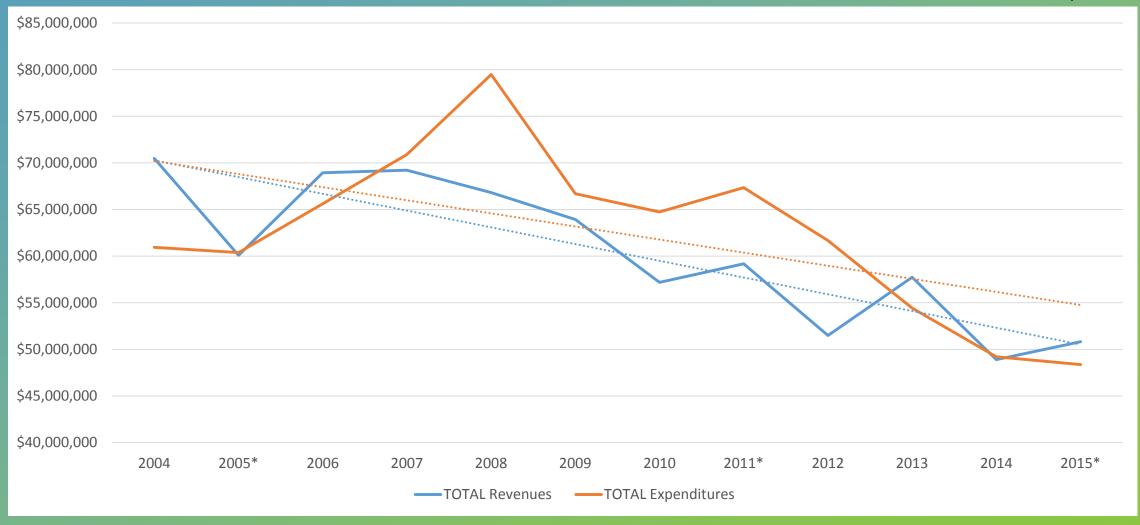

| TOTAL                                          | 567    | 525    | 502      | 470      |

## FY16 REVENUE PROJECTIONS – ALL FUNDS



## FY16 EXPENDITURE PROJECTIONS – ALL FUNDS



## General Fund FUND BALANCE 2004-2015



## General Fund REVENUES 2004-2015



## General Fund REVENUES AND EXPENDITURES 2004-2015

\*State Deficit Elimination Assistance Removed for comparison.



#### FIVE YEAR PROJECTION – GENERAL FUND

|                                                                                            | Budget              | Budget              | Projected           | Projected           | Projected           |
|--------------------------------------------------------------------------------------------|---------------------|---------------------|---------------------|---------------------|---------------------|
|                                                                                            | FY16                | FY17                | FY18                | FY19                | FY20                |
| General Fund (101)                                                                         |                     |                     |