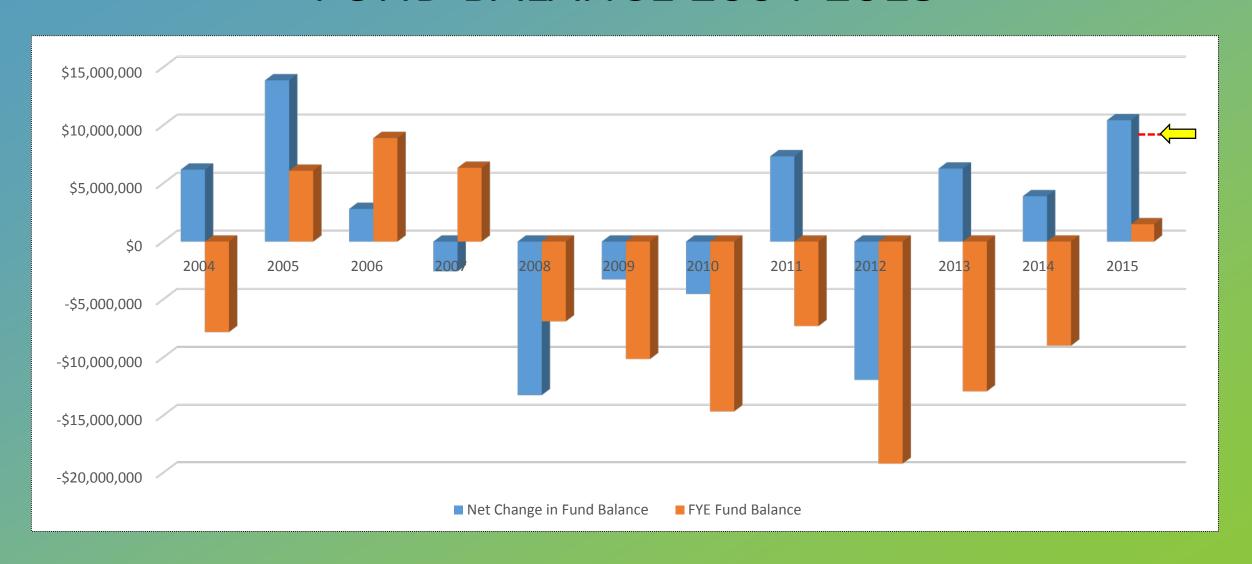

| TOTAL                                          | 567    | 525    | 502      | 470      |

## FY16 REVENUE PROJECTIONS – ALL FUNDS



## FY16 EXPENDITURE PROJECTIONS – ALL FUNDS



## General Fund FUND BALANCE 2004-2015



## General Fund REVENUES 2004-2015



## General Fund REVENUES AND EXPENDITURES 2004-2015

\*State Deficit Elimination Assistance Removed for comparison.



#### FIVE YEAR PROJECTION – GENERAL FUND

|                                                                                            | Budget              | Budget              | Projected           | Projected           | Projected           |
|--------------------------------------------------------------------------------------------|---------------------|---------------------|---------------------|---------------------|---------------------|
|                                                                                            | FY16                | FY17                | FY18                | FY19                | FY20