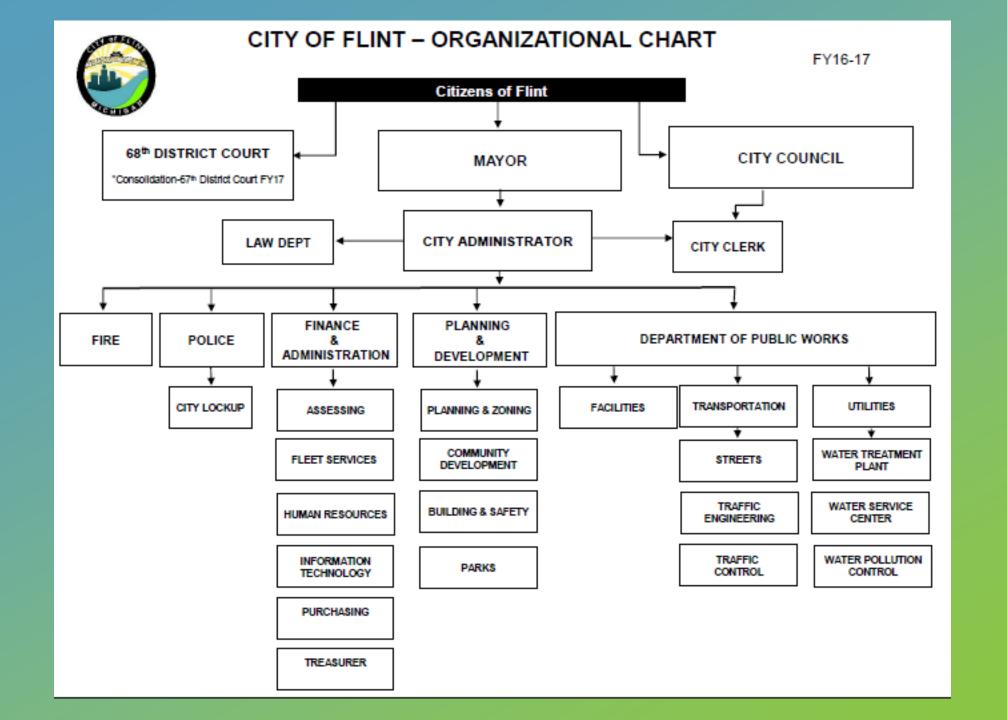

## City of Flint, Michigan

Setting a Sustainable Course for the City of Flint



FIVE YEAR FINANCIAL PLAN 2016-2020 ADOPTED BUDGET FOR FY16 AND FY17



#### CITY OF FLINT STRATEGIC PLAN 2016 - 2020

Setting a Sustainable Course for the City of Flint

#### The Vision for the City Government of Flint

A well-managed, financially stable, and accountable government focused on creating and maintaining a vibrant and growing community which will attract and retain residents, businesses, students, and visitors and improve our quality of life

#### The Mission of the City Government

To assure that residents, businesses, students and visitors in the City of Flint receive municipal services in a customer friendly, financially responsible, and equitable manner in order to insure equality of opportunity for all persons

#### The Goals

In order to operate per our Mission and realize our Vision, residents, businesses, students and visitors can expec