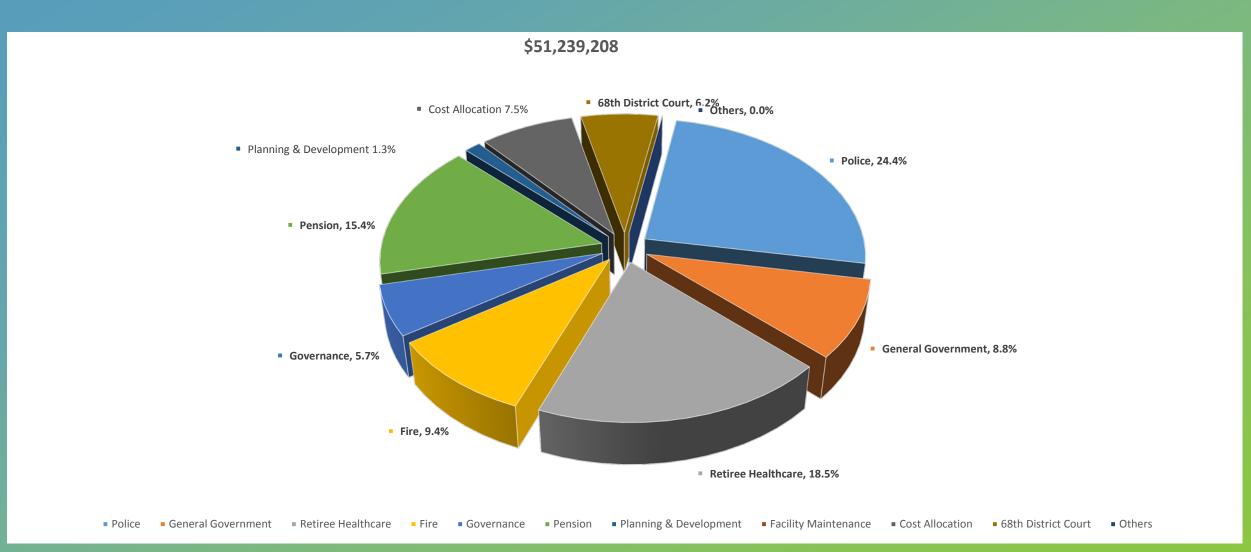

29     |
| Proceeds from sale of capital assets                                  |               |               |
| Fines and forfeitures                                                 | \$1,805,731   | \$147,000     |
| Transfers in                                                          | \$3,777,998   | \$3,795,260   |
| License and Permits                                                   | \$1,225,000   | \$1,235,000   |
| Drawings from fund halance (deficit                                   |               |               |
| Drawings from fund balance (deficit elimination/reserve accumulation) | (\$1,000,000) | (\$1,000,000) |
| TOTAL                                                                 | \$51,239,208  | \$50,029,123  |

## FY16 EXPENDITURE PROJECTIONS – GENERAL FUND



# General Fund POLICE AND FIRE EXPENDITURES 2004-2014



# General Fund FY16 & FY17 ADOPTED APPROPRIATIONS

|                                 | 2015-16          |                   |
|---------------------------------|------------------|-------------------|
|                                 | ADOPTED          | 2016-17           |
|                                 | AMENDED          | ADOPTED           |
|                                 | <b>BUDGET</b>    | <b>BUDGET</b>     |
| APPROPRIATIONS:                 |                  |                   |
| City Council                    | 618,802          | 587,870           |
| District Court                  | 4,031,207        | 1,636,547         |
| Charter Commission              | \$48,800         | \$0               |
| Mayor