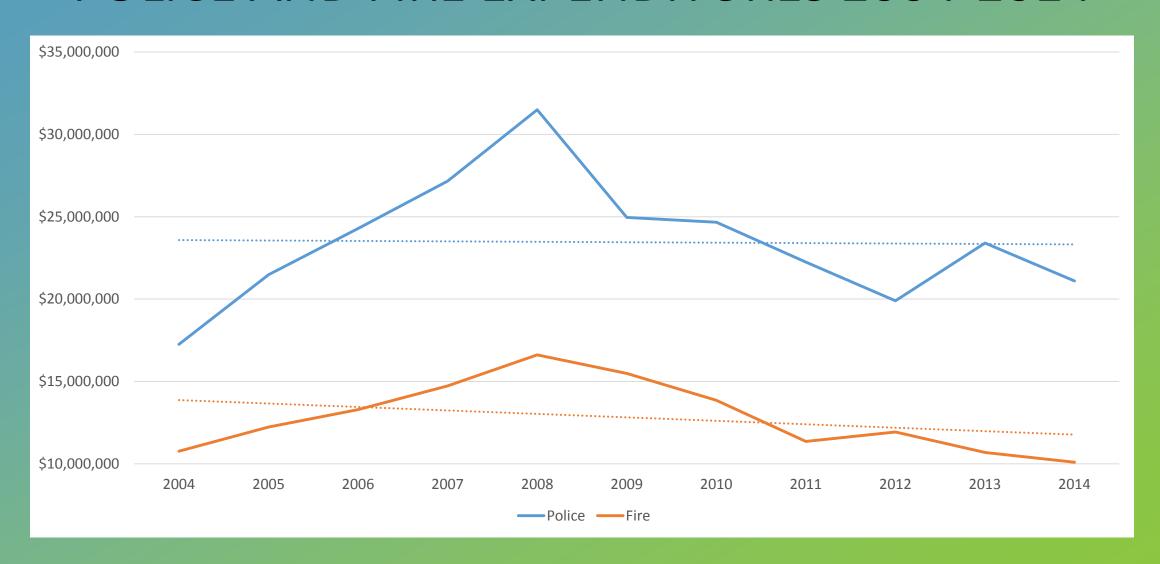

#### **BUDGETS & PROJECTIONS BY FUND**

FY16 & FY17; FY18-FY20 PROJECTIONS
General, Special Revenue and Enterprise Funds FY16-FY20

Funds Supported by General Tax Dollars or Restricted Millages:

General Fund
Police/Fire Millage (Restricted)
Neighborhood Police Millage (Restricted)
Parks (Restricted)
Public Improvement (Restricted)