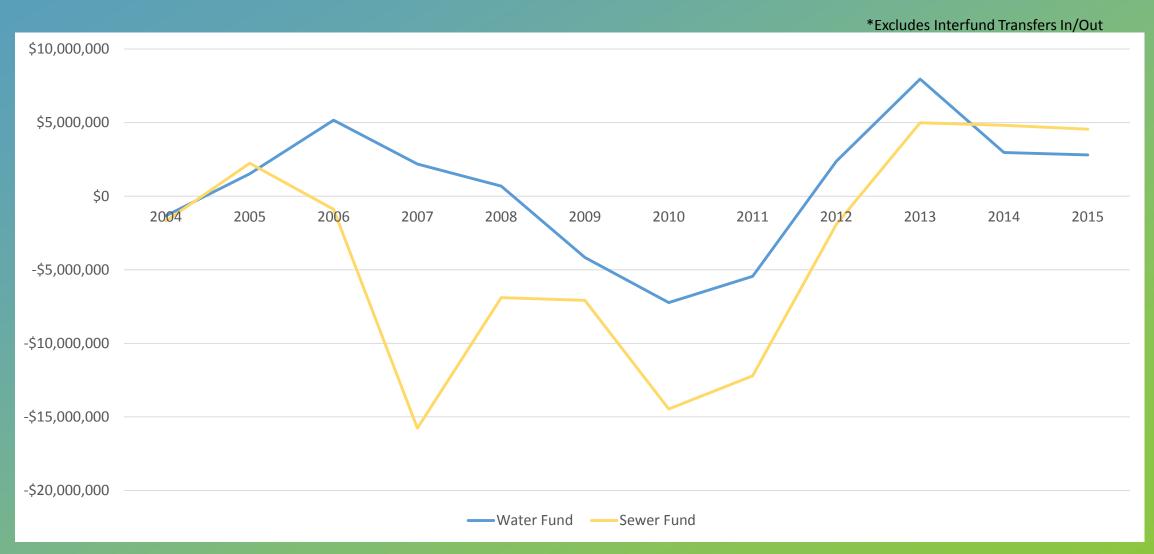

| \$7,746,727        | \$6,178,298        | \$4,541,783        | \$2,835,270        | \$1,056,793       |
| Fund Balance as % of Revenues - Actual            | n/a                | n/a                | n/a                | n/a                | n/a               |
| Fund Balance Minimum - Policy                     | n/a                | n/a                | n/a                | n/a                | n/a               |
| Designated Reserve per Policy                     | \$2,928,267        | \$2,928,267        | \$2,928,267        | \$2,928,267        | \$2,928,267       |
| Variance - Actual to Policy                       | \$4,818,460        | \$3,250,031        | \$1,613,516        | (\$92,997)         | (\$1,871,474)     |

## Water and Sewer Funds Net Income 2004-2015



#### FIVE YEAR PROJECTION – WATER AND SEWER FUNDS

|                |                                                                                                                                                                    | Budget                                                    | Budget                                                      | Projected                                                   | Projected                                                    | Projected                                                              |
|----------------|--------------------------------------------------------------------------------------------------------------------------------------------------------------------|-----------------------------------------------------------|