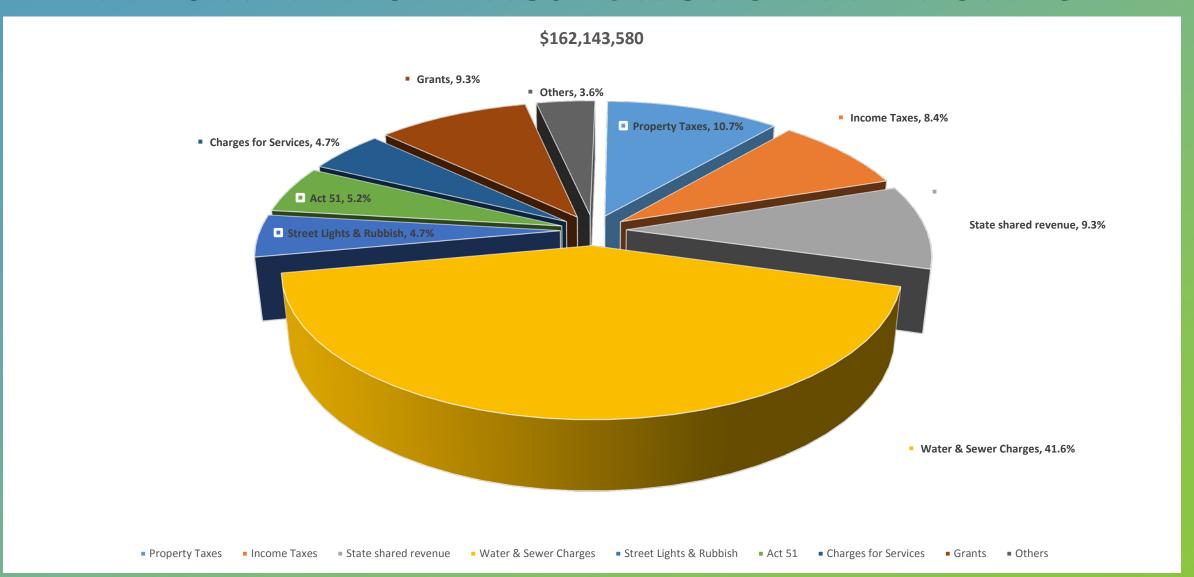

| TOTAL                                          | 567    | 525    | 502      | 470      |

## FY16 REVENUE PROJECTIONS – ALL FUNDS



## FY16 EXPENDITURE PROJECTIONS – ALL FUNDS



## General Fund FUND BALANCE 2004-2015



## General Fund REVENUES 2004-2015



## General Fund REVENUES AND EXPENDITURES 2004-2015

\*State Deficit Elimination Assistance Removed for comparison.



#### FIVE YEAR PROJECTION – GENERAL FUND

|                                                                                            | Budget              | Budget              | Projected           | Projected           | Projected           |
|--------------------------------------------------------------------------------------------|---------------------|---------------------|---------------------|---------------------|---------------------|
|                                                                                            | FY16