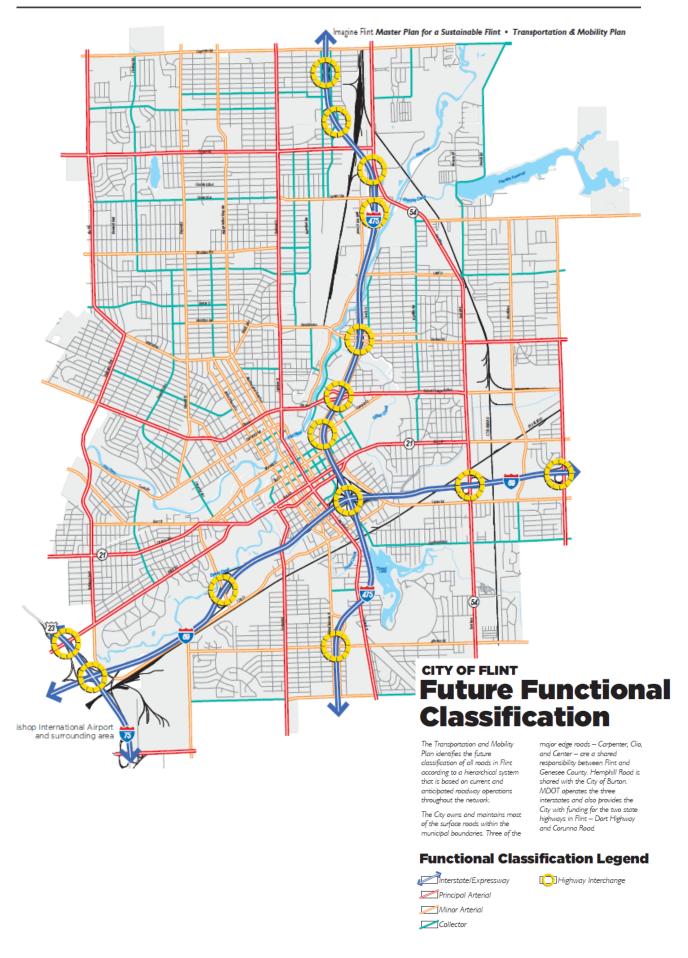

Alternatively, Child Care Centers may be left as a Special Land Use in the GN-2,TN-1, and TN-2 zoned districts, optional conditions may be added to §50-90. Example conditions are listed below:

- Must provide a Type 1 Transition Yard per the standards of §50-157 where the property lines adjoin a residential district or use; and/or
- May operate between ##:00 AM/PM and ##:00 AM/PM.; and/or
- May operate two hours before and after the required operation hours if a Type 2 Transition Yard is provided per the standards of §50-157 where the property lines adjoin a residential district or use; and/or
- Must front a collector, minor arterial, or principle arterial right-of-way as identified by the Future Functional Classification map (Chapter 6, Imagine Flint Comprehensive Plan). see attachments