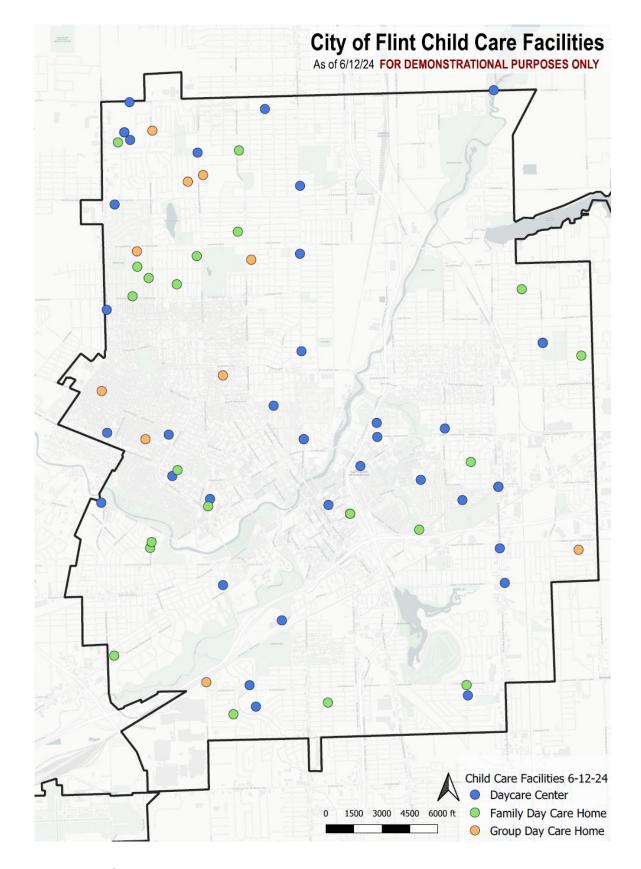

See the attached map to view locations of active Child Care Facilities.

CITY OF FLINT 1101 SOUTH SAGINAW ST. ROOM S105 FLINT, MICHIGAN 48502 OFFICE: 810-766-7426 WEBSITE: www.cityofflint.com

## **Total number of Facilities:**

- 21 Family Day Care Home
- 11 Group Day Care Home
- 40 Daycare Center (some locations have multiple licenses)