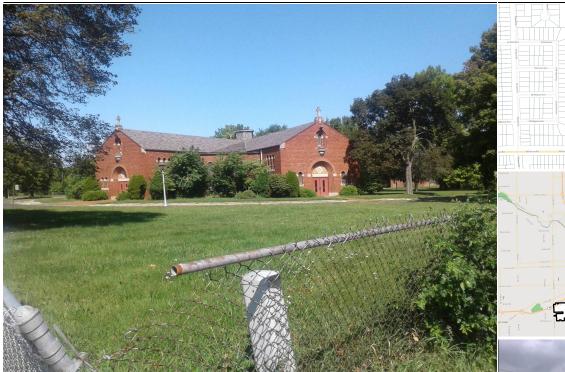

## 500 W Pierson Rd (46-25-351-029)

In: 48505, Census Tract 4, Flint, Genesee County, Michigan Lat/Long: 43.06311, -83.71032

## **Parcel Data**

Parcel Number: Zip Code: Future Land Use: Structure on Property: Building Condition: Occupancy Status: Use: State Equalized Value: Owner Name: 46-25-351-029 48505 Mixed Residential Yes Good Occupied Commercial 0 CITY OF FLINT