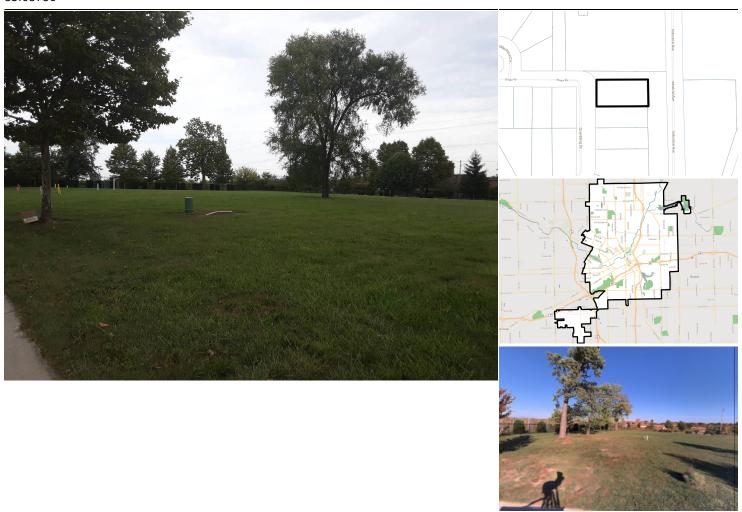

## **Flint Property Portal**

**1614 Grambling Dr (41-07-117-001)**In: 48503, Census Tract 136, Flint, Genesee County, Michigan Lat/Long: 43.03164, -83.68786

Jan 13, 2023

## **Parcel Data**

| Parcel Number:         | 41-07-117-001                       | City Ward:                        | Ward 5 |
|------------------------|-------------------------------------|-----------------------------------|--------|
| Zip Code:              | 48503                               | Census Tract:                     | 136    |
| Future Land Use:       | Traditional Neighborhood            | Census Block Group:               | 1      |
| Structure on Property: | No                                  | Current Zoning District:          | A-2    |
| Use:                   | Residential                         | Draft Zoning District:            | TN-1   |
| State Equalized Value: | 0                                   | Tall Grass:                       | No     |
| Owner Name:            | CITY OF FLINT                       | Trash and/or Debris:              | No     |
| Owner Address:         | 1101 S SAGINAW ST, FLINT, MI, 48502 | Community Maintenance Commitment: | No     |
| Publicly Owned:        | Yes                                 | Mowed by the Community:           | No     |
| Parcel Size (Acres):   | 0.48                                | Cleaned up by the Community:      | No     |