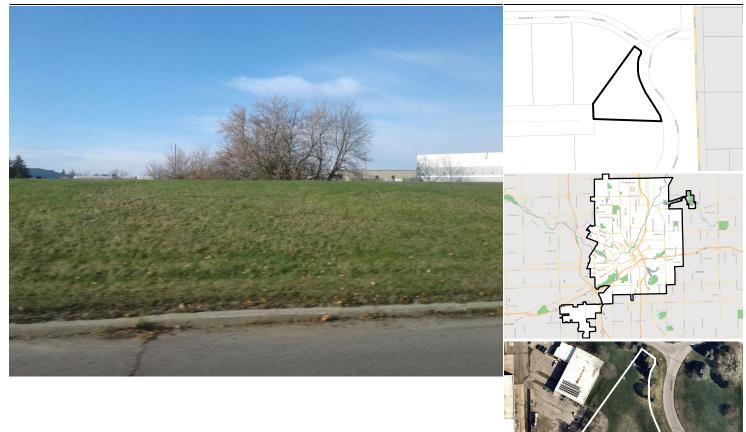

Airpark Dr South (40-34-100-019) In: 48507, Census Tract 9800, Flint, Genesee County, Michigan Lat/Long: 42.96328, -83.73344

## **Parcel Data**

| Zip Code:48507Census Tract:9800Future Land Use:Production CenterCensus Block Group:1Structure on Property:NoCurrent Zoning District:EUse:IndustrialDraft Zoning District:PC | Parcel Number:         | 40-34-100-019                       | City Ward:                        | Ward 8 |
|-----------------------------------------------------------------------------------------------------------------------------------------------------------------------------|------------------------|-------------------------------------|-----------------------------------|--------|
| Structure on Property: No Current Zoning District: E                                                                                                                        |                        |                                     |                                   | 9800   |
|                                                                                                                                                                             | Future Land Use:       | Production Center                   | Census Block Group:               | 1      |
| Use: Industrial Draft Zoning District: PC                                                                                                                                   | Structure on Property: | No                                  | Current Zoning District:          | Е      |
|                                                                                                                                                                             | Use:                   | Industrial                          | Draft Zoning District:            | PC     |
| State Equalized Value: 0 Tall Grass: No                                                                                                                                     | State Equalized Value: | 0                                   | Tall Grass:                       | No     |
| Owner Name:CITY OF FLINTTrash and/or Debris:No                                                                                                                              | Owner Name:            | CITY OF FLINT                       | Trash and/or Debris:              | No     |
| Owner Address: 1101 S SAGINAW ST, FLINT, MI, 48502 Community Maintenance Commitment: No                                                                                     | Owner Address:         | 1101 S SAGINAW ST, FLINT, MI, 48502 | Community Maintenance Commitment: | No     |
| Publicly Owned: Yes Mowed by the Community: No                                                                                                                              | Publicly Owned:        | Yes                                 | Mowed by the Community:           | No     |
| Parcel Size (Acres):1.52Cleaned up by the Community:No                                                                                                                      | Parcel Size (Acres):   | 1.52                                | Cleaned up by the Community:      | No     |