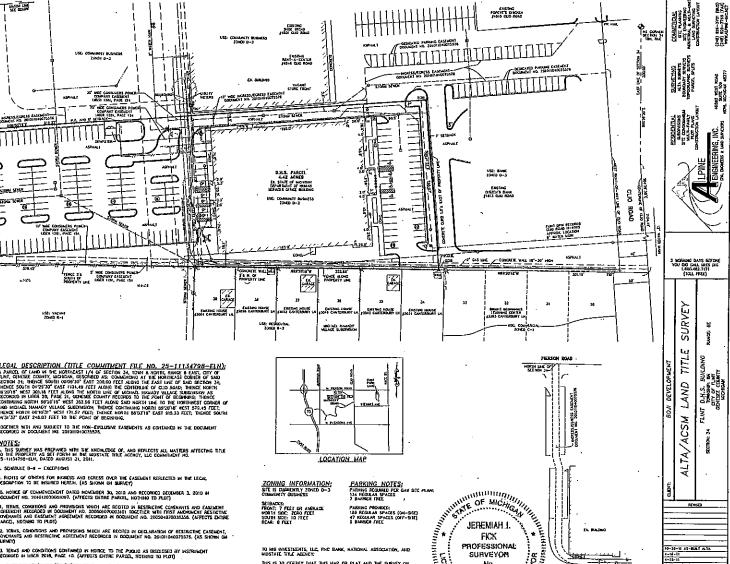

2.2 - The Leased premises, located on the property described in Enclosure "B" also known as **4817 – 4829 Clio Road**, in the **City** of **Flint**, County of **Genesee**, State of Michigan.

2.3 - If the Leased premises are available for possession by the Lessee prior to the commencement of the term defined in paragraph 2.4, the Lessee, at its sole option, may possess the Leased premises when the same are available. The Lessor shall provide written notice to the Lessee of such availability. For each day of possession prior to commencement of such term, the Lessee shall pay to the Lessor, at the same time that rent consideration for the first month of the regular term of the Lease is due, 1/365 of the initial annual rent consideration set forth in Article V.

3.11 - The Lessor shall not rent or otherwise occupy any adjoining space which is or becomes vacant on **or adjacent to** the Leased premises known as **4817 – 4829 Clio Road as identified in Enclosure "J"** during the term of this Lease, or any extensions thereof, without first offering for a period of ten (10) days, the space to the Lessee at the Lessee's current rental rate, and under the same terms and conditions found in this Lease.