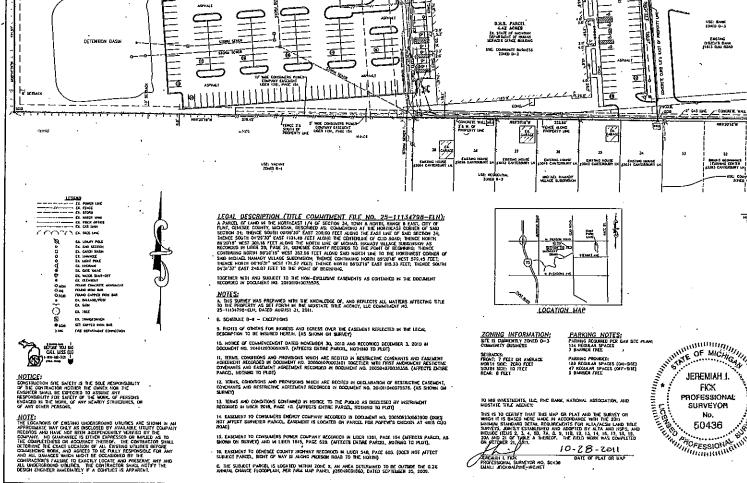

2.2 - The Leased premises, located on the property described in Enclosure "B" also known as **4817 – 4829 Clio Road**, in the **City** of **Flint**, County of **Genesee**, State of Michigan.

2.3 - If the Leased premises are available for possession by the Lessee prior to the commencement of the term defined in paragraph 2.4, the Lessee, at its sole option, may possess the Leased premises when the same are available. The Lessor shall provide written notice to the Lessee of such availability. For each day of possession prior to commencement of such term, the Lessee shall pay to the Lessor, at the same time that rent consideration for the first month of the regular term of the Lease is due, 1/365 of the initial annual rent consideration set forth in Article V.

3.11 - The Lessor shall not rent or otherwise occupy any adjoining space which is or becomes vacant on **or adjacent to** the Leased premises known as **4817 – 4829 Clio Road as identified in Enclosure "J"** during the term of this Lease, or any extensions thereof, without first offering for a period of ten (10) days, the space to the Lessee at the Lessee's current rental rate, and under the same terms and conditions found in this Lease.