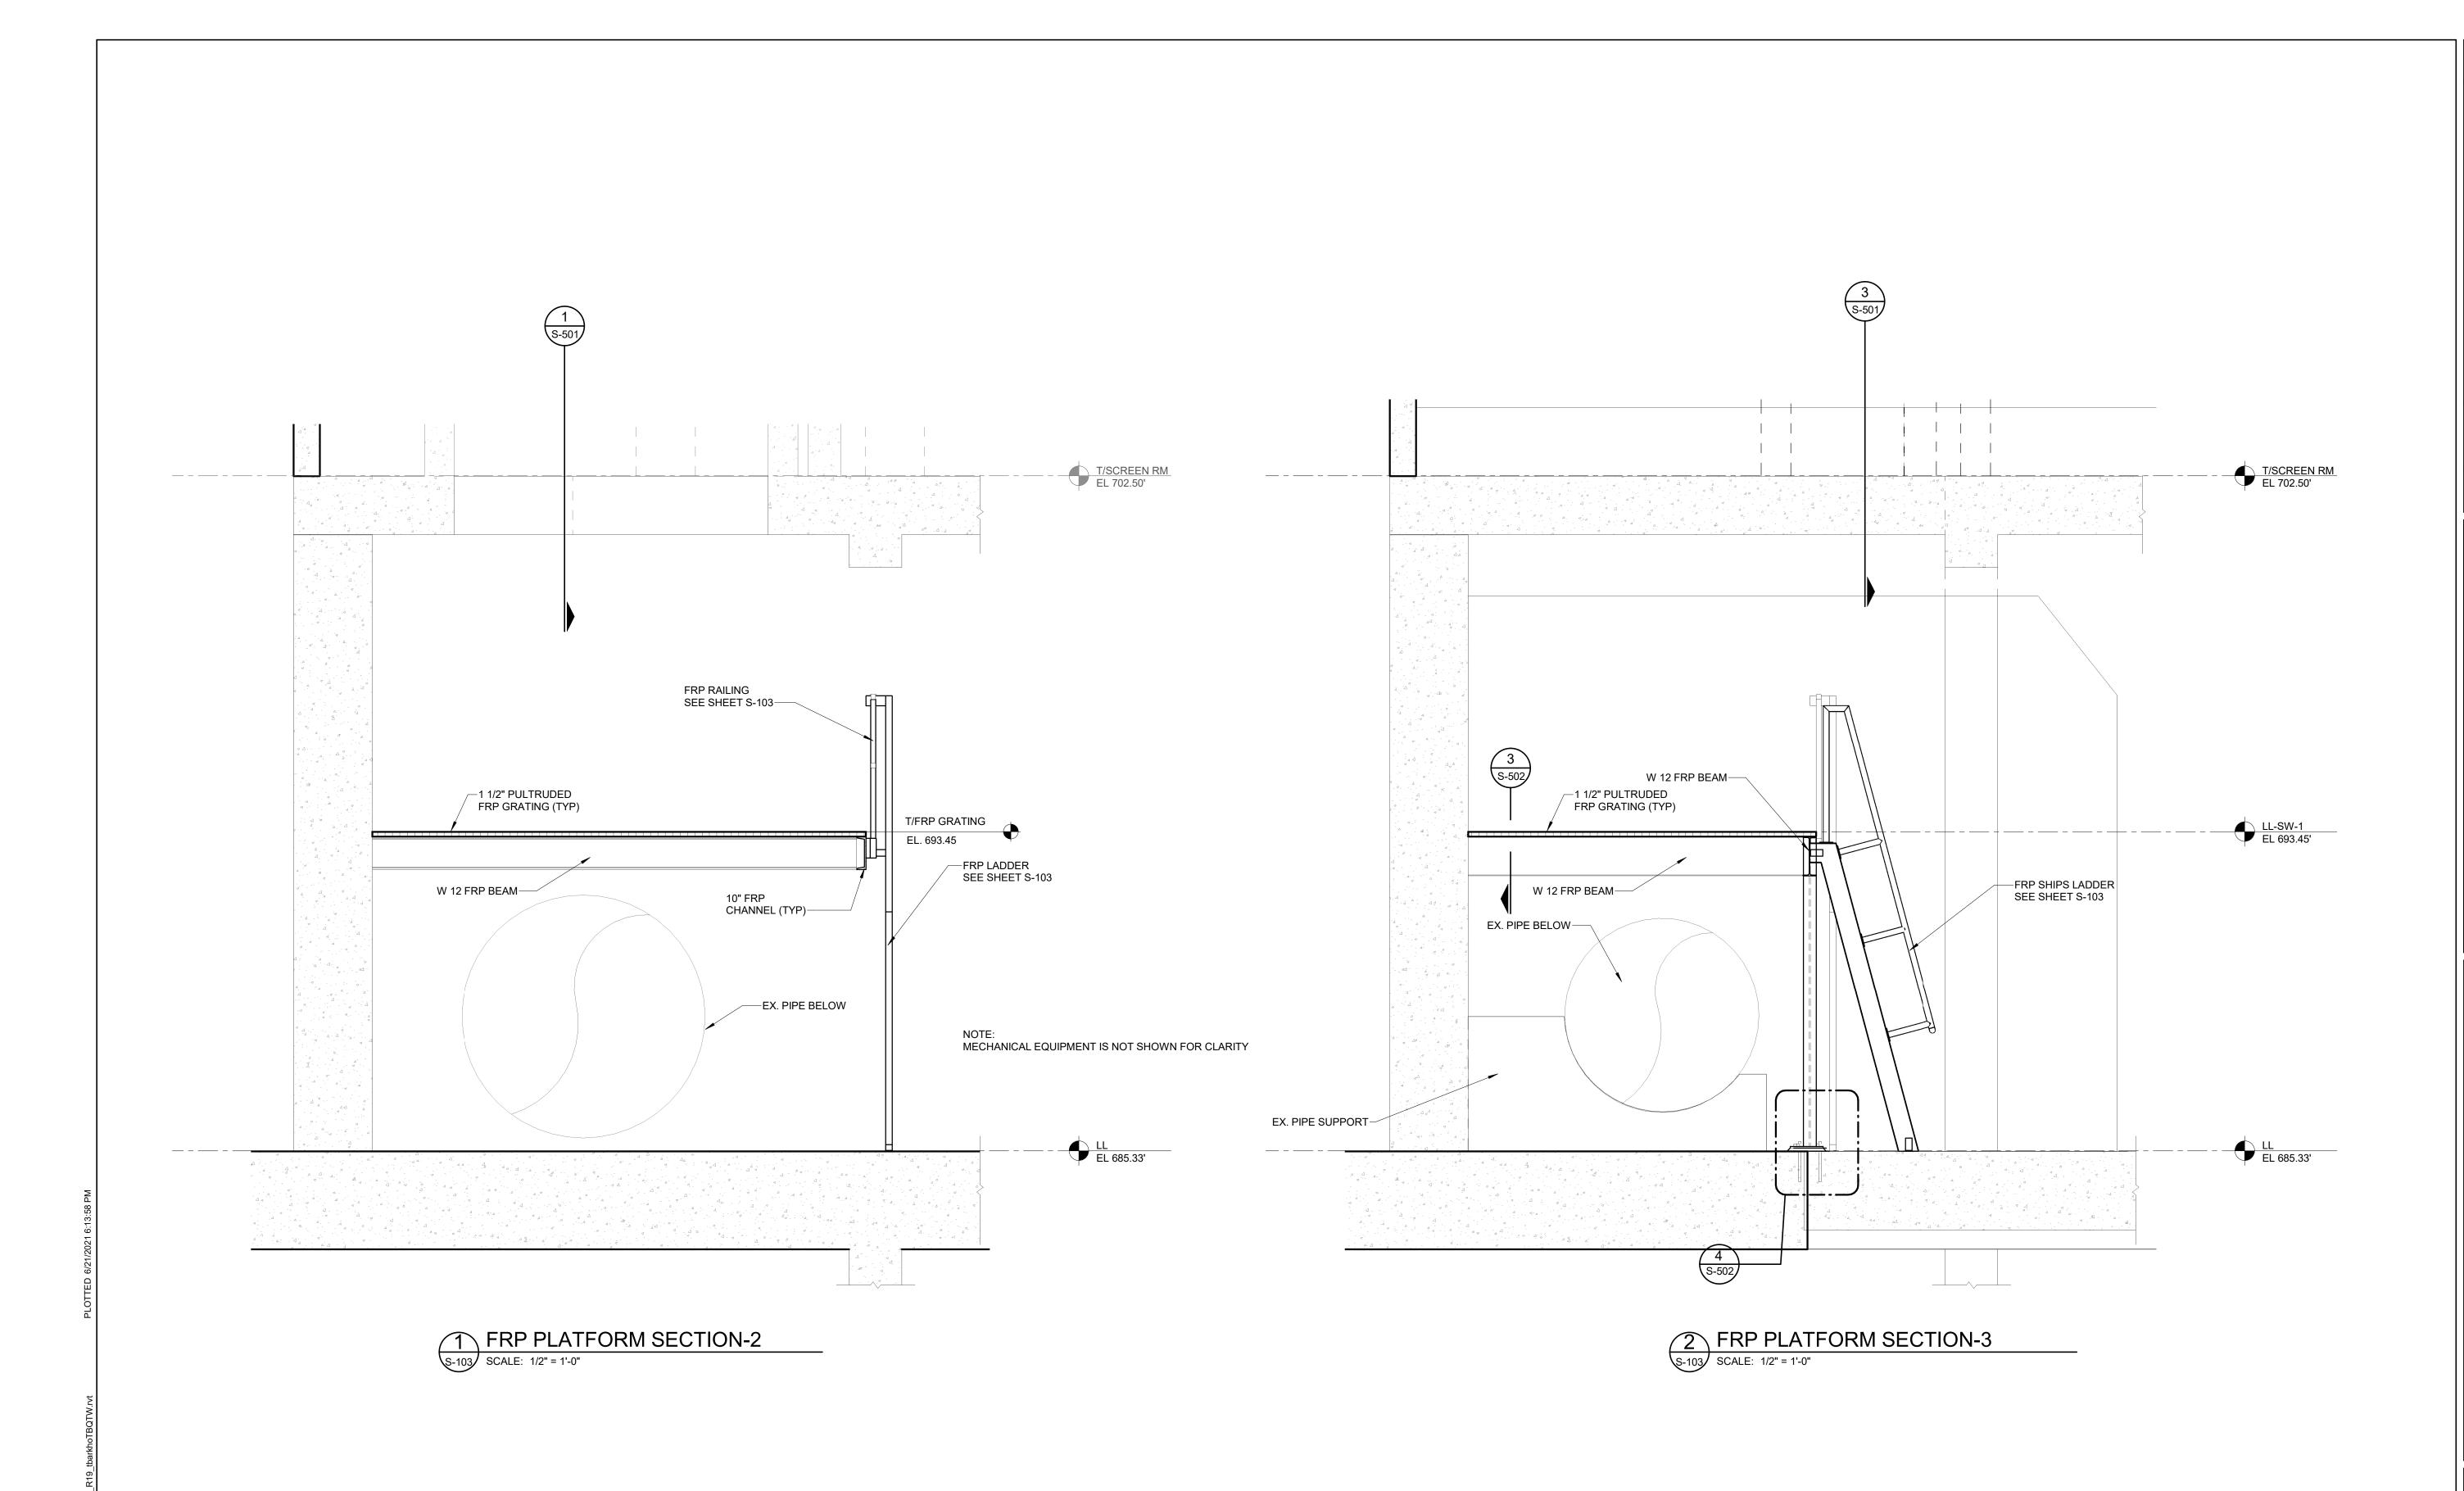

T THE ACCESS STRUCTURES ARE CENTERED OVER THE FINAL VALVE LOCATION AND CONFIRM THAT THE ACCESS STRUCTURES ARE LARGE ENOUGH TO INSTALL AND MAINTAIN THE FINAL SELECTED VALVES, CONFIRM WITH CERTIFIED SHOP DRAWINGS.



555 South Saginaw Street, Suite 201 Flint, MI 48502 810.235.2555/800.841.0342 FAX: 810.235.4975 www.wadetrim.com

HUBBELL, ROTH & CLARK, INC

PHONE: (248) 454-6300
FAX (1st. Floor): (248) 454-6312
FAX (2nd. Floor): (248) 338-2592

WEB SITE: http:// www.hrc-engr.com

05/14/21 JKV 05/28/21 JKV

COF1073.01F

S - 301

2 VALVE ACCESS STRUCTURE SECTION - 2 S-101 SCALE: 3/8" = 1'-0"

(A)



S-103 SCALE: 3/8" = 1'-0"



2 FRP PLATFORM BEAMS SECTION S-103 SCALE: 1 1/2" = 1'-0"



3 FRP CLOUMN BASE PLATE SECTION
S-103 SCALE: 1 1/2" = 1'-0"









05/14/21 JKW 05/28/21 JKW

COF1073.01F



REV# DATE DESCRIPTION







PHONE: (248) 454-6300
FAX (1st. Floor): (248) 454-6312
FAX (2nd. Floor): (248) 338-2592
WEB SITE: http://www.hrc-engr.com

ITATION
079-01
G STATION FRP VALVE

HIRD AVENUE PUMP
REHABILITATIO
SRF # 5079-01
D AVENUE PUMPING STATI

ISSUED FOR: DATE: BY: 100% SET 05/28/21 JKW IFB 06/22/21 JKW

COF1073.01F



COF1073.01F





1 VALVE VAULT SECTION-4
S-110 SCALE: 1/4" = 1'-0"

2 VALVE VAULT SECTION-5
S-110 SCALE: 1/4" = 1'-0"





HUBBELL, ROTH & CLARK, INC

PHONE: (248) 454-6300

FAX (1st. Floor): (248) 454-6312

FAX (2nd. Floor): (248) 338-2592

WEB SITE: http:// www.hrc-engr.com

CITY OF FLINT
AVENUE PUMP STATION
REHABILITATION
SRF # 5079-01

WPCF

COF1073.01F





NEW WATERPROOFING
PANELS AT WALLS OF
VALVE ACCESS
STRUCTURES

#6 HORIZ @ 6" HOOK
AROUND CORNERS

#6