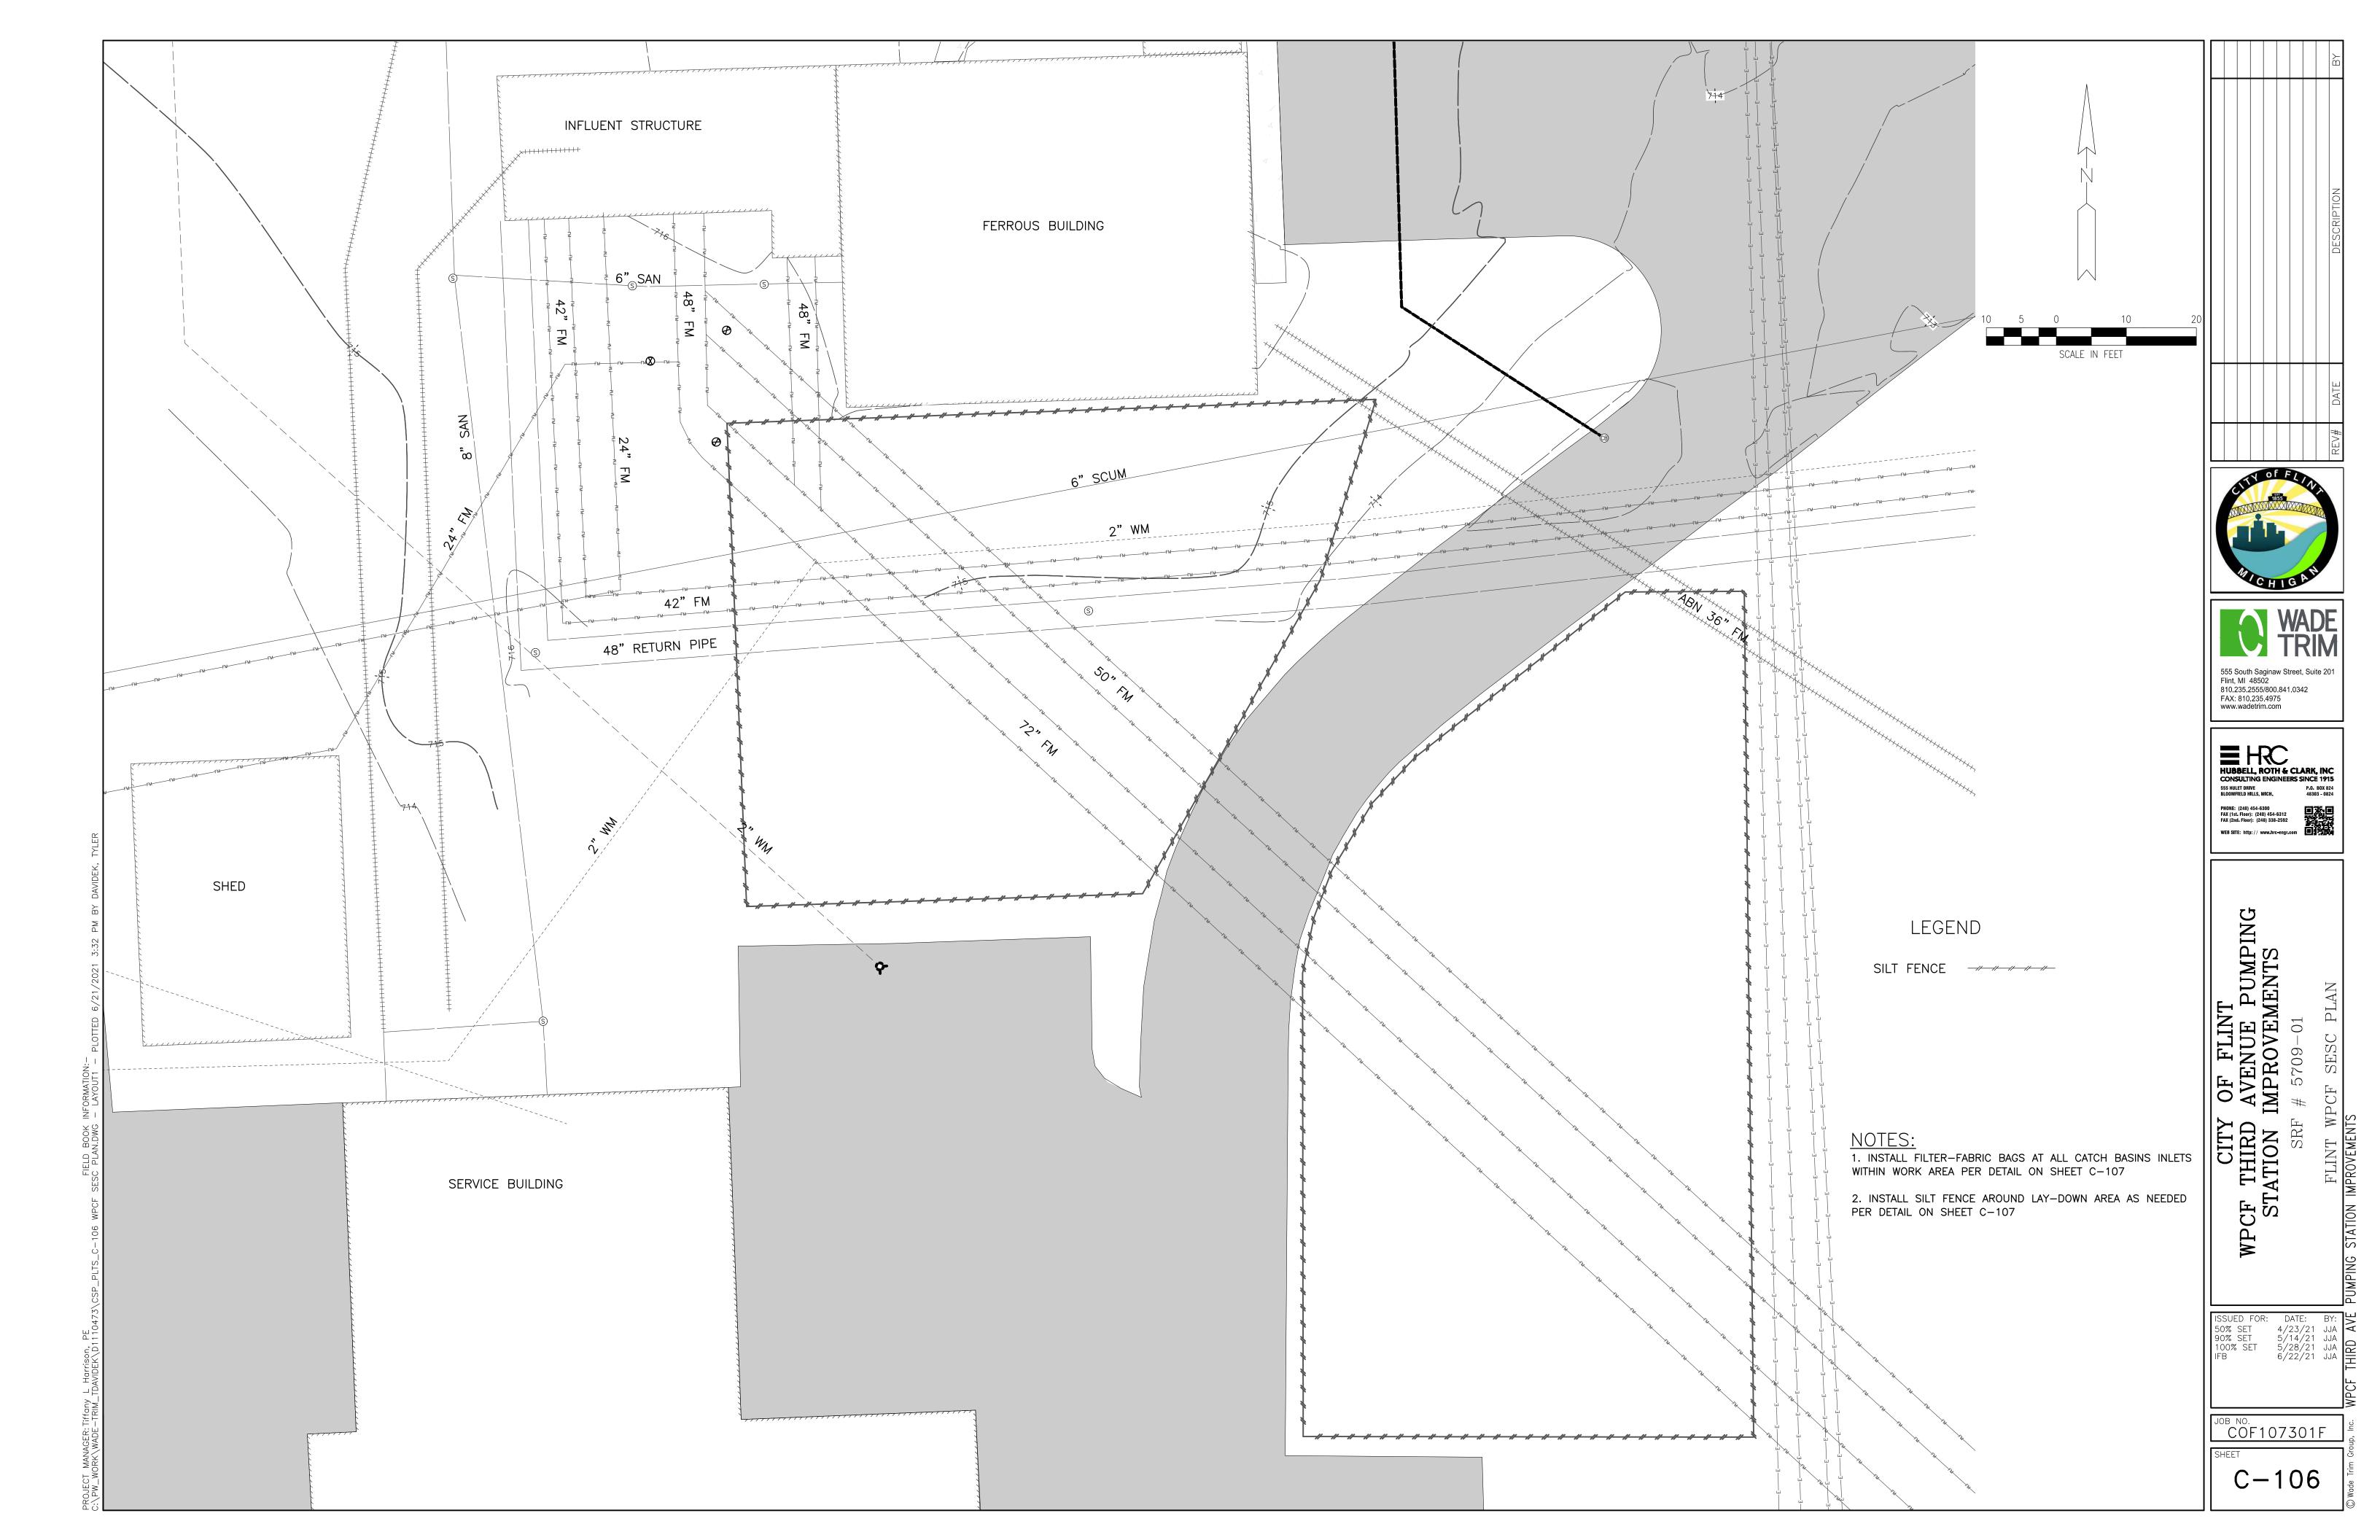

# WPCF THIRD AVENUE PUMPING STATION IMPROVEMENTS

|                        | DRAWING INDEX                                                                                                                                              |
|------------------------|------------------------------------------------------------------------------------------------------------------------------------------------------------|
| Sheet Number           | Sheet Name                                                                                                                                                 |
| GENERAL                |                                                                                                                                                            |
| G-001                  | COVER SHEET                                                                                                                                                |
| CIVIL<br>C-001         | CIVIL LEGEND                                                                                                                                               |
| C-100                  | GENERAL CIVIL NOTES                                                                                                                                        |
| C-101                  | THIRD AVE EXISTING SITE PLAN                                                                                                                               |
| C-102                  | FLINT WPCF EXISTING SITE PLAN                                                                                                                              |
| C-103                  | THIRD AVE PROPOSED SITE PLAN                                                                                                                               |
| C-104                  | FLINT WPCF PROPOSED SITE PLAN                                                                                                                              |
| C-105                  | THIRD AVE SESC PLAN                                                                                                                                        |
| C-106                  | FLINT WPCF SESC PLAN                                                                                                                                       |
| C-107<br>C-108         | SESC DETAILS GENERAL CIVIL DETAILS                                                                                                                         |
| STRUCTURAL             | GENERAL CIVIL DETAILS                                                                                                                                      |
| S-001                  | STRUCTURAL NOTES                                                                                                                                           |
| S-002                  | TYPICAL STRUCTURAL DETAILS                                                                                                                                 |
| S-003                  | TYPICAL STRUCTURAL DETAILS                                                                                                                                 |
| S-004                  | TYPICAL STRUCTURAL DETAILS                                                                                                                                 |
| SD-101                 | THIRD AVENUE PUMPING STATION EXISTING SLAB/VAULT DEMO PLAN AND SECTION                                                                                     |
| SD-102                 | THIRD AVENUE PUMPING STATION EX. EQUIP. PAD, WALL & SLAB DEMO PLAN AND SECTIONS                                                                            |
| S-101                  | THIRD AVENUE PUMPING STATION VALVE ACCESS STRUCTURES PLAN LAYOUTS AND 3D VIEW                                                                              |
| S-102<br>S-103         | THIRD AVENUE PUMPING STATION PUMP NO. 3 TRENCH EXTENSION PLANS AND SECTIONS THIRD AVENUE PUMPING STATION FRP VALVE ACCESS PLATFORM FRAMING PLAN EL. 693.45 |
| S-103<br>S-104         | THIRD AVENUE PUMPING STATION FRP VALVE ACCESS PLATFORM FRAMING PLAN EL. 693.45  THIRD AVENUE PUMPING STATION FRP VALVE ACCESS PLATFORM PLAN EL. 693.45     |
| S-104<br>S-110         | WPCF VALVE VAULT GRADE PLAN (EL 714.33) AND ROOF LEVEL PLAN (EL 529.66)                                                                                    |
| S-111                  | WPCF VALVE VAULT FOUNDATION PLAN AND 3D VIEWS                                                                                                              |
| S-301                  | THIRD AVENUE PUMPING STATION VALVE ACCESS STRUCTURE SECTIONS                                                                                               |
| S-303                  | THIRD AVENUE PUMPING STATION FRP VALVE ACCESS PLATFORM SECTIONS                                                                                            |
| S-310                  | WPCF VALVE VAULT SECTIONS                                                                                                                                  |
| S-311                  | WPCF VALVE VAULT SECTIONS                                                                                                                                  |
| S-501                  | THIRD AVENUE PUMPING STATION VALVE ACCESS STRUCTURE SECTIONS                                                                                               |
| S-502                  | THIRD AVENUE PUMPING STATION CONNECTION DETAILS                                                                                                            |
| S-510                  | WPCF VAULT REINFORCEMENT SECTIONAL DETAILS                                                                                                                 |
| S-601<br>ARCHITECTURAL | HATCH SCHEDULE                                                                                                                                             |
| AD-101                 | THIRD AVENUE PUMPING STATION ROOF DEMO                                                                                                                     |
| AD-102                 | THIRD AVENUE PUMPING STATION SCREENING BUILDING ROOF DEMO                                                                                                  |
| A-001                  | GENERAL NOTES AND DETAILS                                                                                                                                  |
| A-101                  | THIRD AVENUE PUMPING STATION FLOOR PLAN                                                                                                                    |
| A-102                  | THRID AVENUE PUMPING STATION ROOF PLANS                                                                                                                    |
| A-103                  | THIRD AVENUE PUMPING STATION SCREENING BUILDING ROOF PLAN                                                                                                  |
| A-110                  | WPCF VAULT PLANS                                                                                                                                           |
| A-201                  | THIRD AVENUE PUMPING STATION ELEVATIONS  WPCF VAULT ELEVATIONS                                                                                             |
| A-210<br>A-310         | WPCF VAULT SECTIONS AND DETAILS                                                                                                                            |
| A-510<br>A-501         | THIRD AVENUE PUMPING STATION AND WPCF VAULT ROOF DETAILS                                                                                                   |
| A-901                  | THIRD AVENUE PUMPING STATION REFERENCE PHOTOS                                                                                                              |
| A-902                  | THIRD AVENUE PUMPING STATION SCREENING BUILDING REFERENCE PHOTOS                                                                                           |
| PROCESS                |                                                                                                                                                            |
| D-001                  | PROCESS SYMBOLS AND ABBREVIATIONS                                                                                                                          |
| DD-101                 | DEMOLITION PLAN - TAPS PIPING LAYOUT PLAN                                                                                                                  |
| DD-301                 | DEMOLITION PLAN - TAPS PIPING LAYOUT SECTIONS                                                                                                              |
| D-101                  | TAPS SUCTION PIT PIPING LAYOUT PLAN                                                                                                                        |
| D-102<br>D-110         | TAPS PUMP FLOOR PIPING LAYOUT PLAN WPCF VALVE VAULT PLAN                                                                                                   |
| D-110<br>D-301         | TAPS PIPING LAYOUT SECTIONS                                                                                                                                |
| D-310                  | WPCF VALVE VAULT SECTIONS                                                                                                                                  |
| ELECTRICAL             |                                                                                                                                                            |
| ED-101                 | THIRD AVENUE PUMPING STATION ELECTRICAL DEMO                                                                                                               |
| ED-102                 | THIRD AVENUE PUMPING STATION ELECRICAL DEMO                                                                                                                |
| E-101                  | THIRD AVENUE PUMPING STATION MOTOR ROOM POWER PLAN                                                                                                         |
| E-102                  | THIRD AVENUE PUMPING STATION INTERMEDIATE FLOOR POWER PLAN                                                                                                 |
| E-103                  | THIRD AVENUE PUMPING STATION LOWER LEVEL POWER PLAN                                                                                                        |
| E-110                  | WPCF VAULT ELECTRICAL PARTIAL SITE PLAN                                                                                                                    |
| E-111                  | WPCF FERROUS BUILDING POWER PLAN WPCF VAULT POWER & LIGHTING PLANS                                                                                         |
| <b>□</b> _119          |                                                                                                                                                            |
| E-112<br>E-501         | THIRD AVENUE PUMP STATION AND WPCF VAULT ELECTRICAL DETAILS                                                                                                |