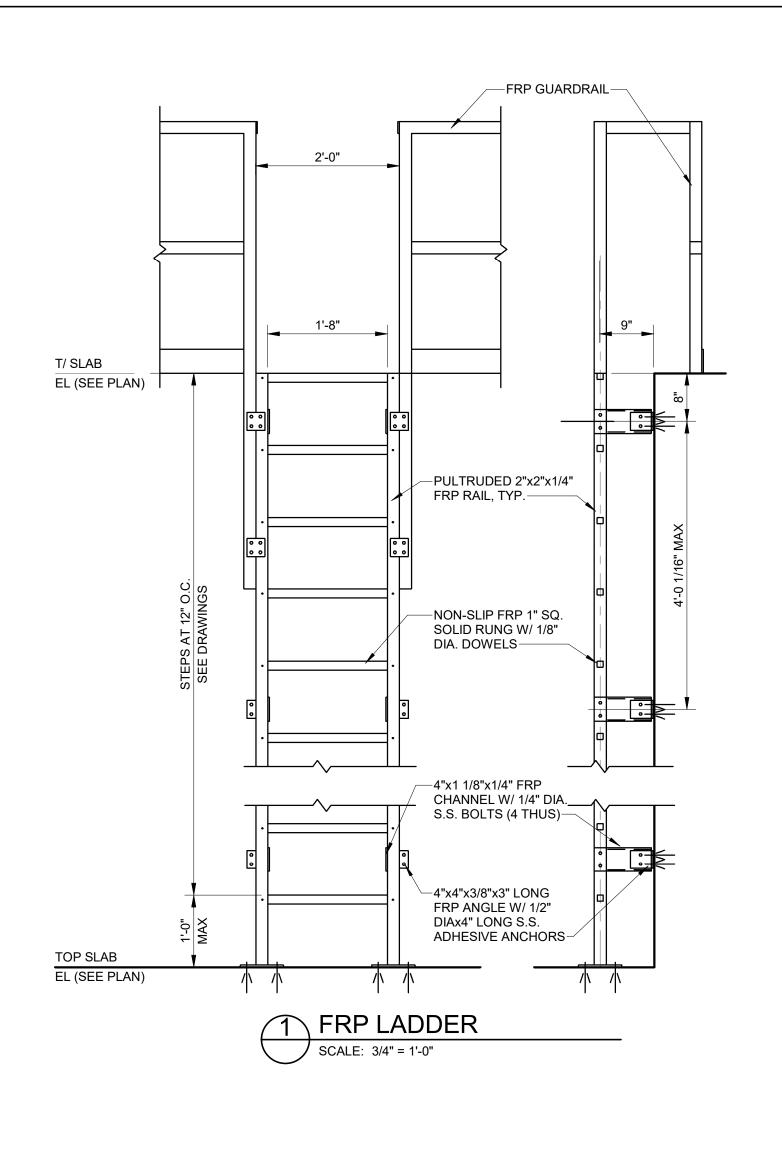

# WPCF THIRD AVENUE PUMPING STATION IMPROVEMENTS

|                        | DRAWING INDEX                                                                                                                                              |
|------------------------|------------------------------------------------------------------------------------------------------------------------------------------------------------|
| Sheet Number           | Sheet Name                                                                                                                                                 |
| GENERAL                |                                                                                                                                                            |
| G-001                  | COVER SHEET                                                                                                                                                |
| CIVIL<br>C-001         | CIVIL LEGEND                                                                                                                                               |
| C-100                  | GENERAL CIVIL NOTES                                                                                                                                        |
| C-101                  | THIRD AVE EXISTING SITE PLAN                                                                                                                               |
| C-102                  | FLINT WPCF EXISTING SITE PLAN                                                                                                                              |
| C-103                  | THIRD AVE PROPOSED SITE PLAN                                                                                                                               |
| C-104                  | FLINT WPCF PROPOSED SITE PLAN                                                                                                                              |
| C-105                  | THIRD AVE SESC PLAN                                                                                                                                        |
| C-106                  | FLINT WPCF SESC PLAN                                                                                                                                       |
| C-107<br>C-108         | SESC DETAILS GENERAL CIVIL DETAILS                                                                                                                         |
| STRUCTURAL             | GENERAL CIVIL DETAILS                                                                                                                                      |
| S-001                  | STRUCTURAL NOTES                                                                                                                                           |
| S-002                  | TYPICAL STRUCTURAL DETAILS                                                                                                                                 |
| S-003                  | TYPICAL STRUCTURAL DETAILS                                                                                                                                 |
| S-004                  | TYPICAL STRUCTURAL DETAILS                                                                                                                                 |
| SD-101                 | THIRD AVENUE PUMPING STATION EXISTING SLAB/VAULT DEMO PLAN AND SECTION                                                                                     |
| SD-102                 | THIRD AVENUE PUMPING STATION EX. EQUIP. PAD, WALL & SLAB DEMO PLAN AND SECTIONS                                                                            |
| S-101                  | THIRD AVENUE PUMPING STATION VALVE ACCESS STRUCTURES PLAN LAYOUTS AND 3D VIEW                                                                              |
| S-102<br>S-103         | THIRD AVENUE PUMPING STATION PUMP NO. 3 TRENCH EXTENSION PLANS AND SECTIONS THIRD AVENUE PUMPING STATION FRP VALVE ACCESS PLATFORM FRAMING PLAN EL. 693.45 |
| S-103<br>S-104         | THIRD AVENUE PUMPING STATION FRP VALVE ACCESS PLATFORM FRAMING PLAN EL. 693.45  THIRD AVENUE PUMPING STATION FRP VALVE ACCESS PLATFORM PLAN EL. 693.45     |
| S-104<br>S-110         | WPCF VALVE VAULT GRADE PLAN (EL 714.33) AND ROOF LEVEL PLAN (EL 529.66)                                                                                    |
| S-111                  | WPCF VALVE VAULT FOUNDATION PLAN AND 3D VIEWS                                                                                                              |
| S-301                  | THIRD AVENUE PUMPING STATION VALVE ACCESS STRUCTURE SECTIONS                                                                                               |
| S-303                  | THIRD AVENUE PUMPING STATION FRP VALVE ACCESS PLATFORM SECTIONS                                                                                            |
| S-310                  | WPCF VALVE VAULT SECTIONS                                                                                                                                  |
| S-311                  | WPCF VALVE VAULT SECTIONS                                                                                                                                  |
| S-501                  | THIRD AVENUE PUMPING STATION VALVE ACCESS STRUCTURE SECTIONS                                                                                               |
| S-502                  | THIRD AVENUE PUMPING STATION CONNECTION DETAILS                                                                                                            |
| S-510                  | WPCF VAULT REINFORCEMENT SECTIONAL DETAILS                                                                                                                 |
| S-601<br>ARCHITECTURAL | HATCH SCHEDULE                                                                                                                                             |
| AD-101                 | THIRD AVENUE PUMPING STATION ROOF DEMO                                                                                                                     |
| AD-102                 | THIRD AVENUE PUMPING STATION SCREENING BUILDING ROOF DEMO                                                                                                  |
| A-001                  | GENERAL NOTES AND DETAILS                                                                                                                                  |
| A-101                  | THIRD AVENUE PUMPING STATION FLOOR PLAN                                                                                                                    |
| A-102                  | THRID AVENUE PUMPING STATION ROOF PLANS                                                                                                                    |
| A-103                  | THIRD AVENUE PUMPING STATION SCREENING BUILDING ROOF PLAN                                                                                                  |
| A-110                  | WPCF VAULT PLANS                                                                                                                                           |
| A-201                  | THIRD AVENUE PUMPING STATION ELEVATIONS  WPCF VAULT ELEVATIONS                                                                                             |
| A-210<br>A-310         | WPCF VAULT SECTIONS AND DETAILS                                                                                                                            |
| A-510<br>A-501         | THIRD AVENUE PUMPING STATION AND WPCF VAULT ROOF DETAILS                                                                                                   |
| A-901                  | THIRD AVENUE PUMPING STATION REFERENCE PHOTOS                                                                                                              |
| A-902                  | THIRD AVENUE PUMPING STATION SCREENING BUILDING REFERENCE PHOTOS                                                                                           |
| PROCESS                |                                                                                                                                                            |
| D-001                  | PROCESS SYMBOLS AND ABBREVIATIONS                                                                                                                          |
| DD-101                 | DEMOLITION PLAN - TAPS PIPING LAYOUT PLAN                                                                                                                  |
| DD-301                 | DEMOLITION PLAN - TAPS PIPING LAYOUT SECTIONS                                                                                                              |
| D-101                  | TAPS SUCTION PIT PIPING LAYOUT PLAN                                                                                                                        |
| D-102<br>D-110         | TAPS PUMP FLOOR PIPING LAYOUT PLAN WPCF VALVE VAULT PLAN                                                                                                   |
| D-110<br>D-301         | TAPS PIPING LAYOUT SECTIONS                                                                                                                                |
| D-310                  | WPCF VALVE VAULT SECTIONS                                                                                                                                  |
| ELECTRICAL             |                                                                                                                                                            |
| ED-101                 | THIRD AVENUE PUMPING STATION ELECTRICAL DEMO                                                                                                               |
| ED-102                 | THIRD AVENUE PUMPING STATION ELECRICAL DEMO                                                                                                                |
| E-101                  | THIRD AVENUE PUMPING STATION MOTOR ROOM POWER PLAN                                                                                                         |
| E-102                  | THIRD AVENUE PUMPING STATION INTERMEDIATE FLOOR POWER PLAN                                                                                                 |
| E-103                  | THIRD AVENUE PUMPING STATION LOWER LEVEL POWER PLAN                                                                                                        |
| E-110                  | WPCF VAULT ELECTRICAL PARTIAL SITE PLAN                                                                                                                    |
| E-111                  | WPCF FERROUS BUILDING POWER PLAN WPCF VAULT POWER & LIGHTING PLANS                                                                                         |
| <b>□</b> _119          |                                                                                                                                                            |
| E-112<br>E-501         | THIRD AVENUE PUMP STATION AND WPCF VAULT ELECTRICAL DETAILS                                                                                                |