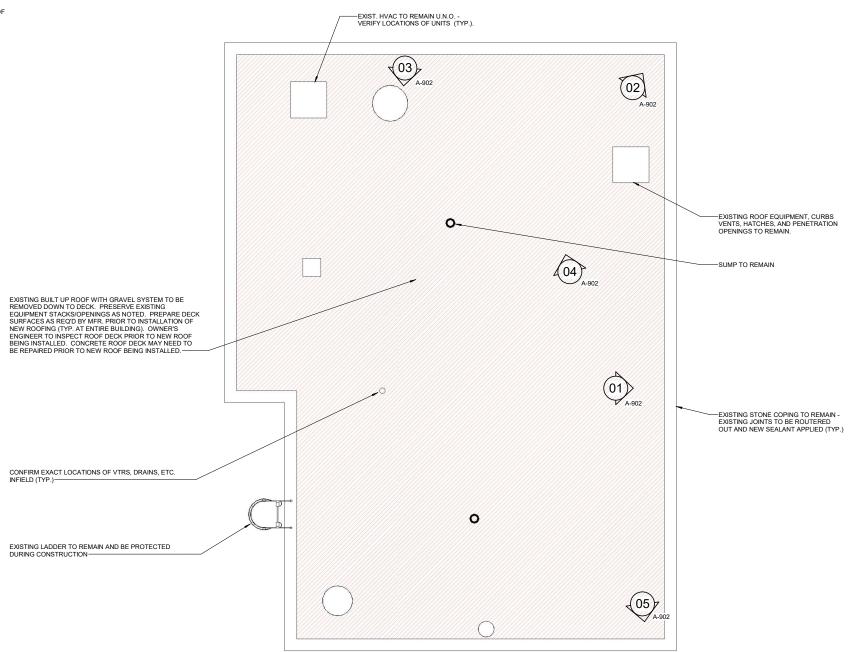

# WPCF THIRD AVENUE PUMPING STATION IMPROVEMENTS

|                        | DRAWING INDEX                                                                                                                                              |
|------------------------|------------------------------------------------------------------------------------------------------------------------------------------------------------|
| Sheet Number           | Sheet Name                                                                                                                                                 |
| GENERAL                |                                                                                                                                                            |
| G-001                  | COVER SHEET                                                                                                                                                |
| CIVIL<br>C-001         | CIVIL LEGEND                                                                                                                                               |
| C-100                  | GENERAL CIVIL NOTES                                                                                                                                        |
| C-101                  | THIRD AVE EXISTING SITE PLAN                                                                                                                               |
| C-102                  | FLINT WPCF EXISTING SITE PLAN                                                                                                                              |
| C-103                  | THIRD AVE PROPOSED SITE PLAN                                                                                                                               |
| C-104                  | FLINT WPCF PROPOSED SITE PLAN                                                                                                                              |
| C-105                  | THIRD AVE SESC PLAN                                                                                                                                        |
| C-106                  | FLINT WPCF SESC PLAN                                                                                                                                       |
| C-107<br>C-108         | SESC DETAILS GENERAL CIVIL DETAILS                                                                                                                         |
| STRUCTURAL             | GENERAL CIVIL DETAILS                                                                                                                                      |
| S-001                  | STRUCTURAL NOTES                                                                                                                                           |
| S-002                  | TYPICAL STRUCTURAL DETAILS                                                                                                                                 |
| S-003                  | TYPICAL STRUCTURAL DETAILS                                                                                                                                 |
| S-004                  | TYPICAL STRUCTURAL DETAILS                                                                                                                                 |
| SD-101                 | THIRD AVENUE PUMPING STATION EXISTING SLAB/VAULT DEMO PLAN AND SECTION                                                                                     |
| SD-102                 | THIRD AVENUE PUMPING STATION EX. EQUIP. PAD, WALL & SLAB DEMO PLAN AND SECTIONS                                                                            |
| S-101                  | THIRD AVENUE PUMPING STATION VALVE ACCESS STRUCTURES PLAN LAYOUTS AND 3D VIEW                                                                              |
| S-102<br>S-103         | THIRD AVENUE PUMPING STATION PUMP NO. 3 TRENCH EXTENSION PLANS AND SECTIONS THIRD AVENUE PUMPING STATION FRP VALVE ACCESS PLATFORM FRAMING PLAN EL. 693.45 |
| S-103<br>S-104         | THIRD AVENUE PUMPING STATION FRP VALVE ACCESS PLATFORM FRAMING PLAN EL. 693.45  THIRD AVENUE PUMPING STATION FRP VALVE ACCESS PLATFORM PLAN EL. 693.45     |
| S-104<br>S-110         | WPCF VALVE VAULT GRADE PLAN (EL 714.33) AND ROOF LEVEL PLAN (EL 529.66)                                                                                    |
| S-111                  | WPCF VALVE VAULT FOUNDATION PLAN AND 3D VIEWS                                                                                                              |
| S-301                  | THIRD AVENUE PUMPING STATION VALVE ACCESS STRUCTURE SECTIONS                                                                                               |
| S-303                  | THIRD AVENUE PUMPING STATION FRP VALVE ACCESS PLATFORM SECTIONS                                                                                            |
| S-310                  | WPCF VALVE VAULT SECTIONS                                                                                                                                  |
| S-311                  | WPCF VALVE VAULT SECTIONS                                                                                                                                  |
| S-501                  | THIRD AVENUE PUMPING STATION VALVE ACCESS STRUCTURE SECTIONS                                                                                               |
| S-502                  | THIRD AVENUE PUMPING STATION CONNECTION DETAILS                                                                                                            |
| S-510                  | WPCF VAULT REINFORCEMENT SECTIONAL DETAILS                                                                                                                 |
| S-601<br>ARCHITECTURAL | HATCH SCHEDULE                                                                                                                                             |
| AD-101                 | THIRD AVENUE PUMPING STATION ROOF DEMO                                                                                                                     |
| AD-102                 | THIRD AVENUE PUMPING STATION SCREENING BUILDING ROOF DEMO                                                                                                  |
| A-001                  | GENERAL NOTES AND DETAILS                                                                                                                                  |
| A-101                  | THIRD AVENUE PUMPING STATION FLOOR PLAN                                                                                                                    |
| A-102                  | THRID AVENUE PUMPING STATION ROOF PLANS                                                                                                                    |
| A-103                  | THIRD AVENUE PUMPING STATION SCREENING BUILDING ROOF PLAN                                                                                                  |
| A-110                  | WPCF VAULT PLANS                                                                                                                                           |
| A-201                  | THIRD AVENUE PUMPING STATION ELEVATIONS  WPCF VAULT ELEVATIONS                                                                                             |
| A-210<br>A-310         | WPCF VAULT SECTIONS AND DETAILS                                                                                                                            |
| A-510<br>A-501         | THIRD AVENUE PUMPING STATION AND WPCF VAULT ROOF DETAILS                                                                                                   |
| A-901                  | THIRD AVENUE PUMPING STATION REFERENCE PHOTOS                                                                                                              |
| A-902                  | THIRD AVENUE PUMPING STATION SCREENING BUILDING REFERENCE PHOTOS                                                                                           |
| PROCESS                |                                                                                                                                                            |
| D-001                  | PROCESS SYMBOLS AND ABBREVIATIONS                                                                                                                          |
| DD-101                 | DEMOLITION PLAN - TAPS PIPING LAYOUT PLAN                                                                                                                  |
| DD-301                 | DEMOLITION PLAN - TAPS PIPING LAYOUT SECTIONS                                                                                                              |
| D-101                  | TAPS SUCTION PIT PIPING LAYOUT PLAN                                                                                                                        |
| D-102<br>D-110         | TAPS PUMP FLOOR PIPING LAYOUT PLAN WPCF VALVE VAULT PLAN                                                                                                   |
| D-110<br>D-301         | TAPS PIPING LAYOUT SECTIONS                                                                                                                                |
| D-310                  | WPCF VALVE VAULT SECTIONS                                                                                                                                  |
| ELECTRICAL             |                                                                                                                                                            |
| ED-101                 | THIRD AVENUE PUMPING STATION ELECTRICAL DEMO                                                                                                               |
| ED-102                 | THIRD AVENUE PUMPING STATION ELECRICAL DEMO                                                                                                                |
| E-101                  | THIRD AVENUE PUMPING STATION MOTOR ROOM POWER PLAN                                                                                                         |
| E-102                  | THIRD AVENUE PUMPING STATION INTERMEDIATE FLOOR POWER PLAN                                                                                                 |
| E-103                  | THIRD AVENUE PUMPING STATION LOWER LEVEL POWER PLAN                                                                                                        |
| E-110                  | WPCF VAULT ELECTRICAL PARTIAL SITE PLAN                                                                                                                    |
| E-111                  | WPCF FERROUS BUILDING POWER PLAN WPCF VAULT POWER & LIGHTING PLANS                                                                                         |
| <b>□</b> _119          |                                                                                                                                                            |
| E-112<br>E-501         | THIRD AVENUE PUMP STATION AND WPCF VAULT ELECTRICAL DETAILS                                                                                                |