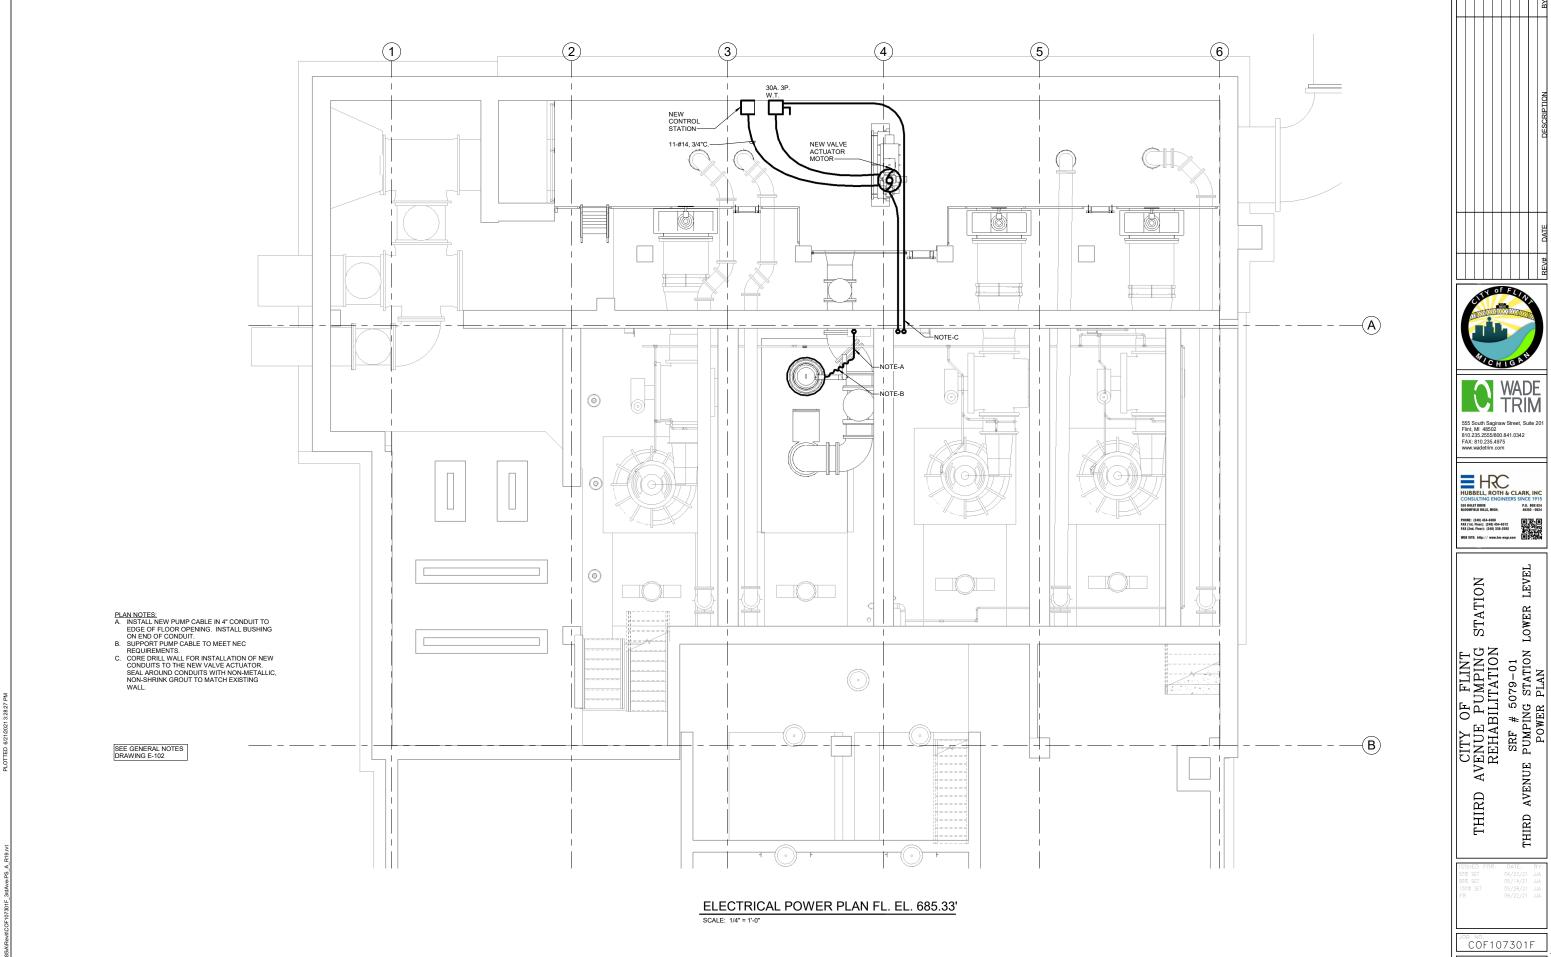

# WPCF THIRD AVENUE PUMPING STATION IMPROVEMENTS

|                        | DRAWING INDEX                                                                                                                                              |
|------------------------|------------------------------------------------------------------------------------------------------------------------------------------------------------|
| Sheet Number           | Sheet Name                                                                                                                                                 |
| GENERAL                |                                                                                                                                                            |
| G-001                  | COVER SHEET                                                                                                                                                |
| CIVIL<br>C-001         | CIVIL LEGEND                                                                                                                                               |
| C-100                  | GENERAL CIVIL NOTES                                                                                                                                        |
| C-101                  | THIRD AVE EXISTING SITE PLAN                                                                                                                               |
| C-102                  | FLINT WPCF EXISTING SITE PLAN                                                                                                                              |
| C-103                  | THIRD AVE PROPOSED SITE PLAN                                                                                                                               |
| C-104                  | FLINT WPCF PROPOSED SITE PLAN                                                                                                                              |
| C-105                  | THIRD AVE SESC PLAN                                                                                                                                        |
| C-106                  | FLINT WPCF SESC PLAN                                                                                                                                       |
| C-107<br>C-108         | SESC DETAILS GENERAL CIVIL DETAILS                                                                                                                         |
| STRUCTURAL             | GENERAL CIVIL DETAILS                                                                                                                                      |
| S-001                  | STRUCTURAL NOTES                                                                                                                                           |
| S-002                  | TYPICAL STRUCTURAL DETAILS                                                                                                                                 |
| S-003                  | TYPICAL STRUCTURAL DETAILS                                                                                                                                 |
| S-004                  | TYPICAL STRUCTURAL DETAILS                                                                                                                                 |
| SD-101                 | THIRD AVENUE PUMPING STATION EXISTING SLAB/VAULT DEMO PLAN AND SECTION                                                                                     |
| SD-102                 | THIRD AVENUE PUMPING STATION EX. EQUIP. PAD, WALL & SLAB DEMO PLAN AND SECTIONS                                                                            |
| S-101                  | THIRD AVENUE PUMPING STATION VALVE ACCESS STRUCTURES PLAN LAYOUTS AND 3D VIEW                                                                              |
| S-102<br>S-103         | THIRD AVENUE PUMPING STATION PUMP NO. 3 TRENCH EXTENSION PLANS AND SECTIONS THIRD AVENUE PUMPING STATION FRP VALVE ACCESS PLATFORM FRAMING PLAN EL. 693.45 |
| S-103<br>S-104         | THIRD AVENUE PUMPING STATION FRP VALVE ACCESS PLATFORM FRAMING PLAN EL. 693.45  THIRD AVENUE PUMPING STATION FRP VALVE ACCESS PLATFORM PLAN EL. 693.45     |
| S-104<br>S-110         | WPCF VALVE VAULT GRADE PLAN (EL 714.33) AND ROOF LEVEL PLAN (EL 529.66)                                                                                    |
| S-111                  | WPCF VALVE VAULT FOUNDATION PLAN AND 3D VIEWS                                                                                                              |
| S-301                  | THIRD AVENUE PUMPING STATION VALVE ACCESS STRUCTURE SECTIONS                                                                                               |
| S-303                  | THIRD AVENUE PUMPING STATION FRP VALVE ACCESS PLATFORM SECTIONS                                                                                            |
| S-310                  | WPCF VALVE VAULT SECTIONS                                                                                                                                  |
| S-311                  | WPCF VALVE VAULT SECTIONS                                                                                                                                  |
| S-501                  | THIRD AVENUE PUMPING STATION VALVE ACCESS STRUCTURE SECTIONS                                                                                               |
| S-502                  | THIRD AVENUE PUMPING STATION CONNECTION DETAILS                                                                                                            |
| S-510                  | WPCF VAULT REINFORCEMENT SECTIONAL DETAILS                                                                                                                 |
| S-601<br>ARCHITECTURAL | HATCH SCHEDULE                                                                                                                                             |
| AD-101                 | THIRD AVENUE PUMPING STATION ROOF DEMO                                                                                                                     |
| AD-102                 | THIRD AVENUE PUMPING STATION SCREENING BUILDING ROOF DEMO                                                                                                  |
| A-001                  | GENERAL NOTES AND DETAILS                                                                                                                                  |
| A-101                  | THIRD AVENUE PUMPING STATION FLOOR PLAN                                                                                                                    |
| A-102                  | THRID AVENUE PUMPING STATION ROOF PLANS                                                                                                                    |
| A-103                  | THIRD AVENUE PUMPING STATION SCREENING BUILDING ROOF PLAN                                                                                                  |
| A-110                  | WPCF VAULT PLANS                                                                                                                                           |
| A-201                  | THIRD AVENUE PUMPING STATION ELEVATIONS  WPCF VAULT ELEVATIONS                                                                                             |
| A-210<br>A-310         | WPCF VAULT SECTIONS AND DETAILS                                                                                                                            |
| A-510<br>A-501         | THIRD AVENUE PUMPING STATION AND WPCF VAULT ROOF DETAILS                                                                                                   |
| A-901                  | THIRD AVENUE PUMPING STATION REFERENCE PHOTOS                                                                                                              |
| A-902                  | THIRD AVENUE PUMPING STATION SCREENING BUILDING REFERENCE PHOTOS                                                                                           |
| PROCESS                |                                                                                                                                                            |
| D-001                  | PROCESS SYMBOLS AND ABBREVIATIONS                                                                                                                          |
| DD-101                 | DEMOLITION PLAN - TAPS PIPING LAYOUT PLAN                                                                                                                  |
| DD-301                 | DEMOLITION PLAN - TAPS PIPING LAYOUT SECTIONS                                                                                                              |
| D-101                  | TAPS SUCTION PIT PIPING LAYOUT PLAN                                                                                                                        |
| D-102<br>D-110         | TAPS PUMP FLOOR PIPING LAYOUT PLAN WPCF VALVE VAULT PLAN                                                                                                   |
| D-110<br>D-301         | TAPS PIPING LAYOUT SECTIONS                                                                                                                                |
| D-310                  | WPCF VALVE VAULT SECTIONS                                                                                                                                  |
| ELECTRICAL             |                                                                                                                                                            |
| ED-101                 | THIRD AVENUE PUMPING STATION ELECTRICAL DEMO                                                                                                               |
| ED-102                 | THIRD AVENUE PUMPING STATION ELECRICAL DEMO                                                                                                                |
| E-101                  | THIRD AVENUE PUMPING STATION MOTOR ROOM POWER PLAN                                                                                                         |
| E-102                  | THIRD AVENUE PUMPING STATION INTERMEDIATE FLOOR POWER PLAN                                                                                                 |
| E-103                  | THIRD AVENUE PUMPING STATION LOWER LEVEL POWER PLAN                                                                                                        |
| E-110                  | WPCF VAULT ELECTRICAL PARTIAL SITE PLAN                                                                                                                    |
| E-111                  | WPCF FERROUS BUILDING POWER PLAN WPCF VAULT POWER & LIGHTING PLANS                                                                                         |
| <b>□</b> _119          |                                                                                                                                                            |
| E-112<br>E-501         | THIRD AVENUE PUMP STATION AND WPCF VAULT ELECTRICAL DETAILS                                                                                                |