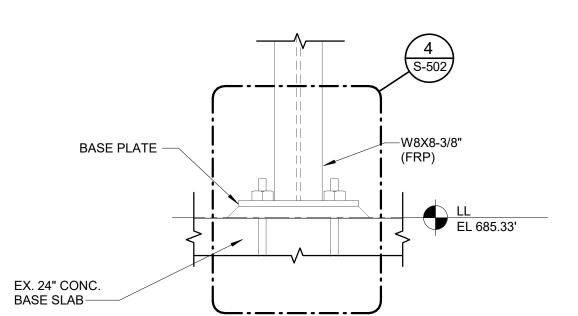

# WPCF THIRD AVENUE PUMPING STATION IMPROVEMENTS

|                        | DRAWING INDEX                                                                                                                                              |
|------------------------|------------------------------------------------------------------------------------------------------------------------------------------------------------|
| Sheet Number           | Sheet Name                                                                                                                                                 |
| GENERAL                |                                                                                                                                                            |
| G-001                  | COVER SHEET                                                                                                                                                |
| CIVIL<br>C-001         | CIVIL LEGEND                                                                                                                                               |
| C-100                  | GENERAL CIVIL NOTES                                                                                                                                        |
| C-101                  | THIRD AVE EXISTING SITE PLAN                                                                                                                               |
| C-102                  | FLINT WPCF EXISTING SITE PLAN                                                                                                                              |
| C-103                  | THIRD AVE PROPOSED SITE PLAN                                                                                                                               |
| C-104                  | FLINT WPCF PROPOSED SITE PLAN                                                                                                                              |
| C-105                  | THIRD AVE SESC PLAN                                                                                                                                        |
| C-106                  | FLINT WPCF SESC PLAN                                                                                                                                       |
| C-107<br>C-108         | SESC DETAILS GENERAL CIVIL DETAILS                                                                                                                         |
| STRUCTURAL             | GENERAL CIVIL DETAILS                                                                                                                                      |
| S-001                  | STRUCTURAL NOTES                                                                                                                                           |
| S-002                  | TYPICAL STRUCTURAL DETAILS                                                                                                                                 |
| S-003                  | TYPICAL STRUCTURAL DETAILS                                                                                                                                 |
| S-004                  | TYPICAL STRUCTURAL DETAILS                                                                                                                                 |
| SD-101                 | THIRD AVENUE PUMPING STATION EXISTING SLAB/VAULT DEMO PLAN AND SECTION                                                                                     |
| SD-102                 | THIRD AVENUE PUMPING STATION EX. EQUIP. PAD, WALL & SLAB DEMO PLAN AND SECTIONS                                                                            |
| S-101                  | THIRD AVENUE PUMPING STATION VALVE ACCESS STRUCTURES PLAN LAYOUTS AND 3D VIEW                                                                              |
| S-102<br>S-103         | THIRD AVENUE PUMPING STATION PUMP NO. 3 TRENCH EXTENSION PLANS AND SECTIONS THIRD AVENUE PUMPING STATION FRP VALVE ACCESS PLATFORM FRAMING PLAN EL. 693.45 |
| S-103<br>S-104         | THIRD AVENUE PUMPING STATION FRP VALVE ACCESS PLATFORM FRAMING PLAN EL. 693.45  THIRD AVENUE PUMPING STATION FRP VALVE ACCESS PLATFORM PLAN EL. 693.45     |
| S-104<br>S-110         | WPCF VALVE VAULT GRADE PLAN (EL 714.33) AND ROOF LEVEL PLAN (EL 529.66)                                                                                    |
| S-111                  | WPCF VALVE VAULT FOUNDATION PLAN AND 3D VIEWS                                                                                                              |
| S-301                  | THIRD AVENUE PUMPING STATION VALVE ACCESS STRUCTURE SECTIONS                                                                                               |
| S-303                  | THIRD AVENUE PUMPING STATION FRP VALVE ACCESS PLATFORM SECTIONS                                                                                            |
| S-310                  | WPCF VALVE VAULT SECTIONS                                                                                                                                  |
| S-311                  | WPCF VALVE VAULT SECTIONS                                                                                                                                  |
| S-501                  | THIRD AVENUE PUMPING STATION VALVE ACCESS STRUCTURE SECTIONS                                                                                               |
| S-502                  | THIRD AVENUE PUMPING STATION CONNECTION DETAILS                                                                                                            |
| S-510                  | WPCF VAULT REINFORCEMENT SECTIONAL DETAILS                                                                                                                 |
| S-601<br>ARCHITECTURAL | HATCH SCHEDULE                                                                                                                                             |
| AD-101                 | THIRD AVENUE PUMPING STATION ROOF DEMO                                                                                                                     |
| AD-102                 | THIRD AVENUE PUMPING STATION SCREENING BUILDING ROOF DEMO                                                                                                  |
| A-001                  | GENERAL NOTES AND DETAILS                                                                                                                                  |
| A-101                  | THIRD AVENUE PUMPING STATION FLOOR PLAN                                                                                                                    |
| A-102                  | THRID AVENUE PUMPING STATION ROOF PLANS                                                                                                                    |
| A-103                  | THIRD AVENUE PUMPING STATION SCREENING BUILDING ROOF PLAN                                                                                                  |
| A-110                  | WPCF VAULT PLANS                                                                                                                                           |
| A-201                  | THIRD AVENUE PUMPING STATION ELEVATIONS  WPCF VAULT ELEVATIONS                                                                                             |
| A-210<br>A-310         | WPCF VAULT SECTIONS AND DETAILS                                                                                                                            |
| A-510<br>A-501         | THIRD AVENUE PUMPING STATION AND WPCF VAULT ROOF DETAILS                                                                                                   |
| A-901                  | THIRD AVENUE PUMPING STATION REFERENCE PHOTOS                                                                                                              |
| A-902                  | THIRD AVENUE PUMPING STATION SCREENING BUILDING REFERENCE PHOTOS                                                                                           |
| PROCESS                |                                                                                                                                                            |
| D-001                  | PROCESS SYMBOLS AND ABBREVIATIONS                                                                                                                          |
| DD-101                 | DEMOLITION PLAN - TAPS PIPING LAYOUT PLAN                                                                                                                  |
| DD-301                 | DEMOLITION PLAN - TAPS PIPING LAYOUT SECTIONS                                                                                                              |
| D-101                  | TAPS SUCTION PIT PIPING LAYOUT PLAN                                                                                                                        |
| D-102<br>D-110         | TAPS PUMP FLOOR PIPING LAYOUT PLAN WPCF VALVE VAULT PLAN                                                                                                   |
| D-110<br>D-301         | TAPS PIPING LAYOUT SECTIONS                                                                                                                                |
| D-310                  | WPCF VALVE VAULT SECTIONS                                                                                                                                  |
| ELECTRICAL             |                                                                                                                                                            |
| ED-101                 | THIRD AVENUE PUMPING STATION ELECTRICAL DEMO                                                                                                               |
| ED-102                 | THIRD AVENUE PUMPING STATION ELECRICAL DEMO                                                                                                                |
| E-101                  | THIRD AVENUE PUMPING STATION MOTOR ROOM POWER PLAN                                                                                                         |
| E-102                  | THIRD AVENUE PUMPING STATION INTERMEDIATE FLOOR POWER PLAN                                                                                                 |
| E-103                  | THIRD AVENUE PUMPING STATION LOWER LEVEL POWER PLAN                                                                                                        |
| E-110                  | WPCF VAULT ELECTRICAL PARTIAL SITE PLAN                                                                                                                    |
| E-111                  | WPCF FERROUS BUILDING POWER PLAN WPCF VAULT POWER & LIGHTING PLANS                                                                                         |
| <b>□</b> _119          |                                                                                                                                                            |
| E-112<br>E-501         | THIRD AVENUE PUMP STATION AND WPCF VAULT ELECTRICAL DETAILS                                                                                                |