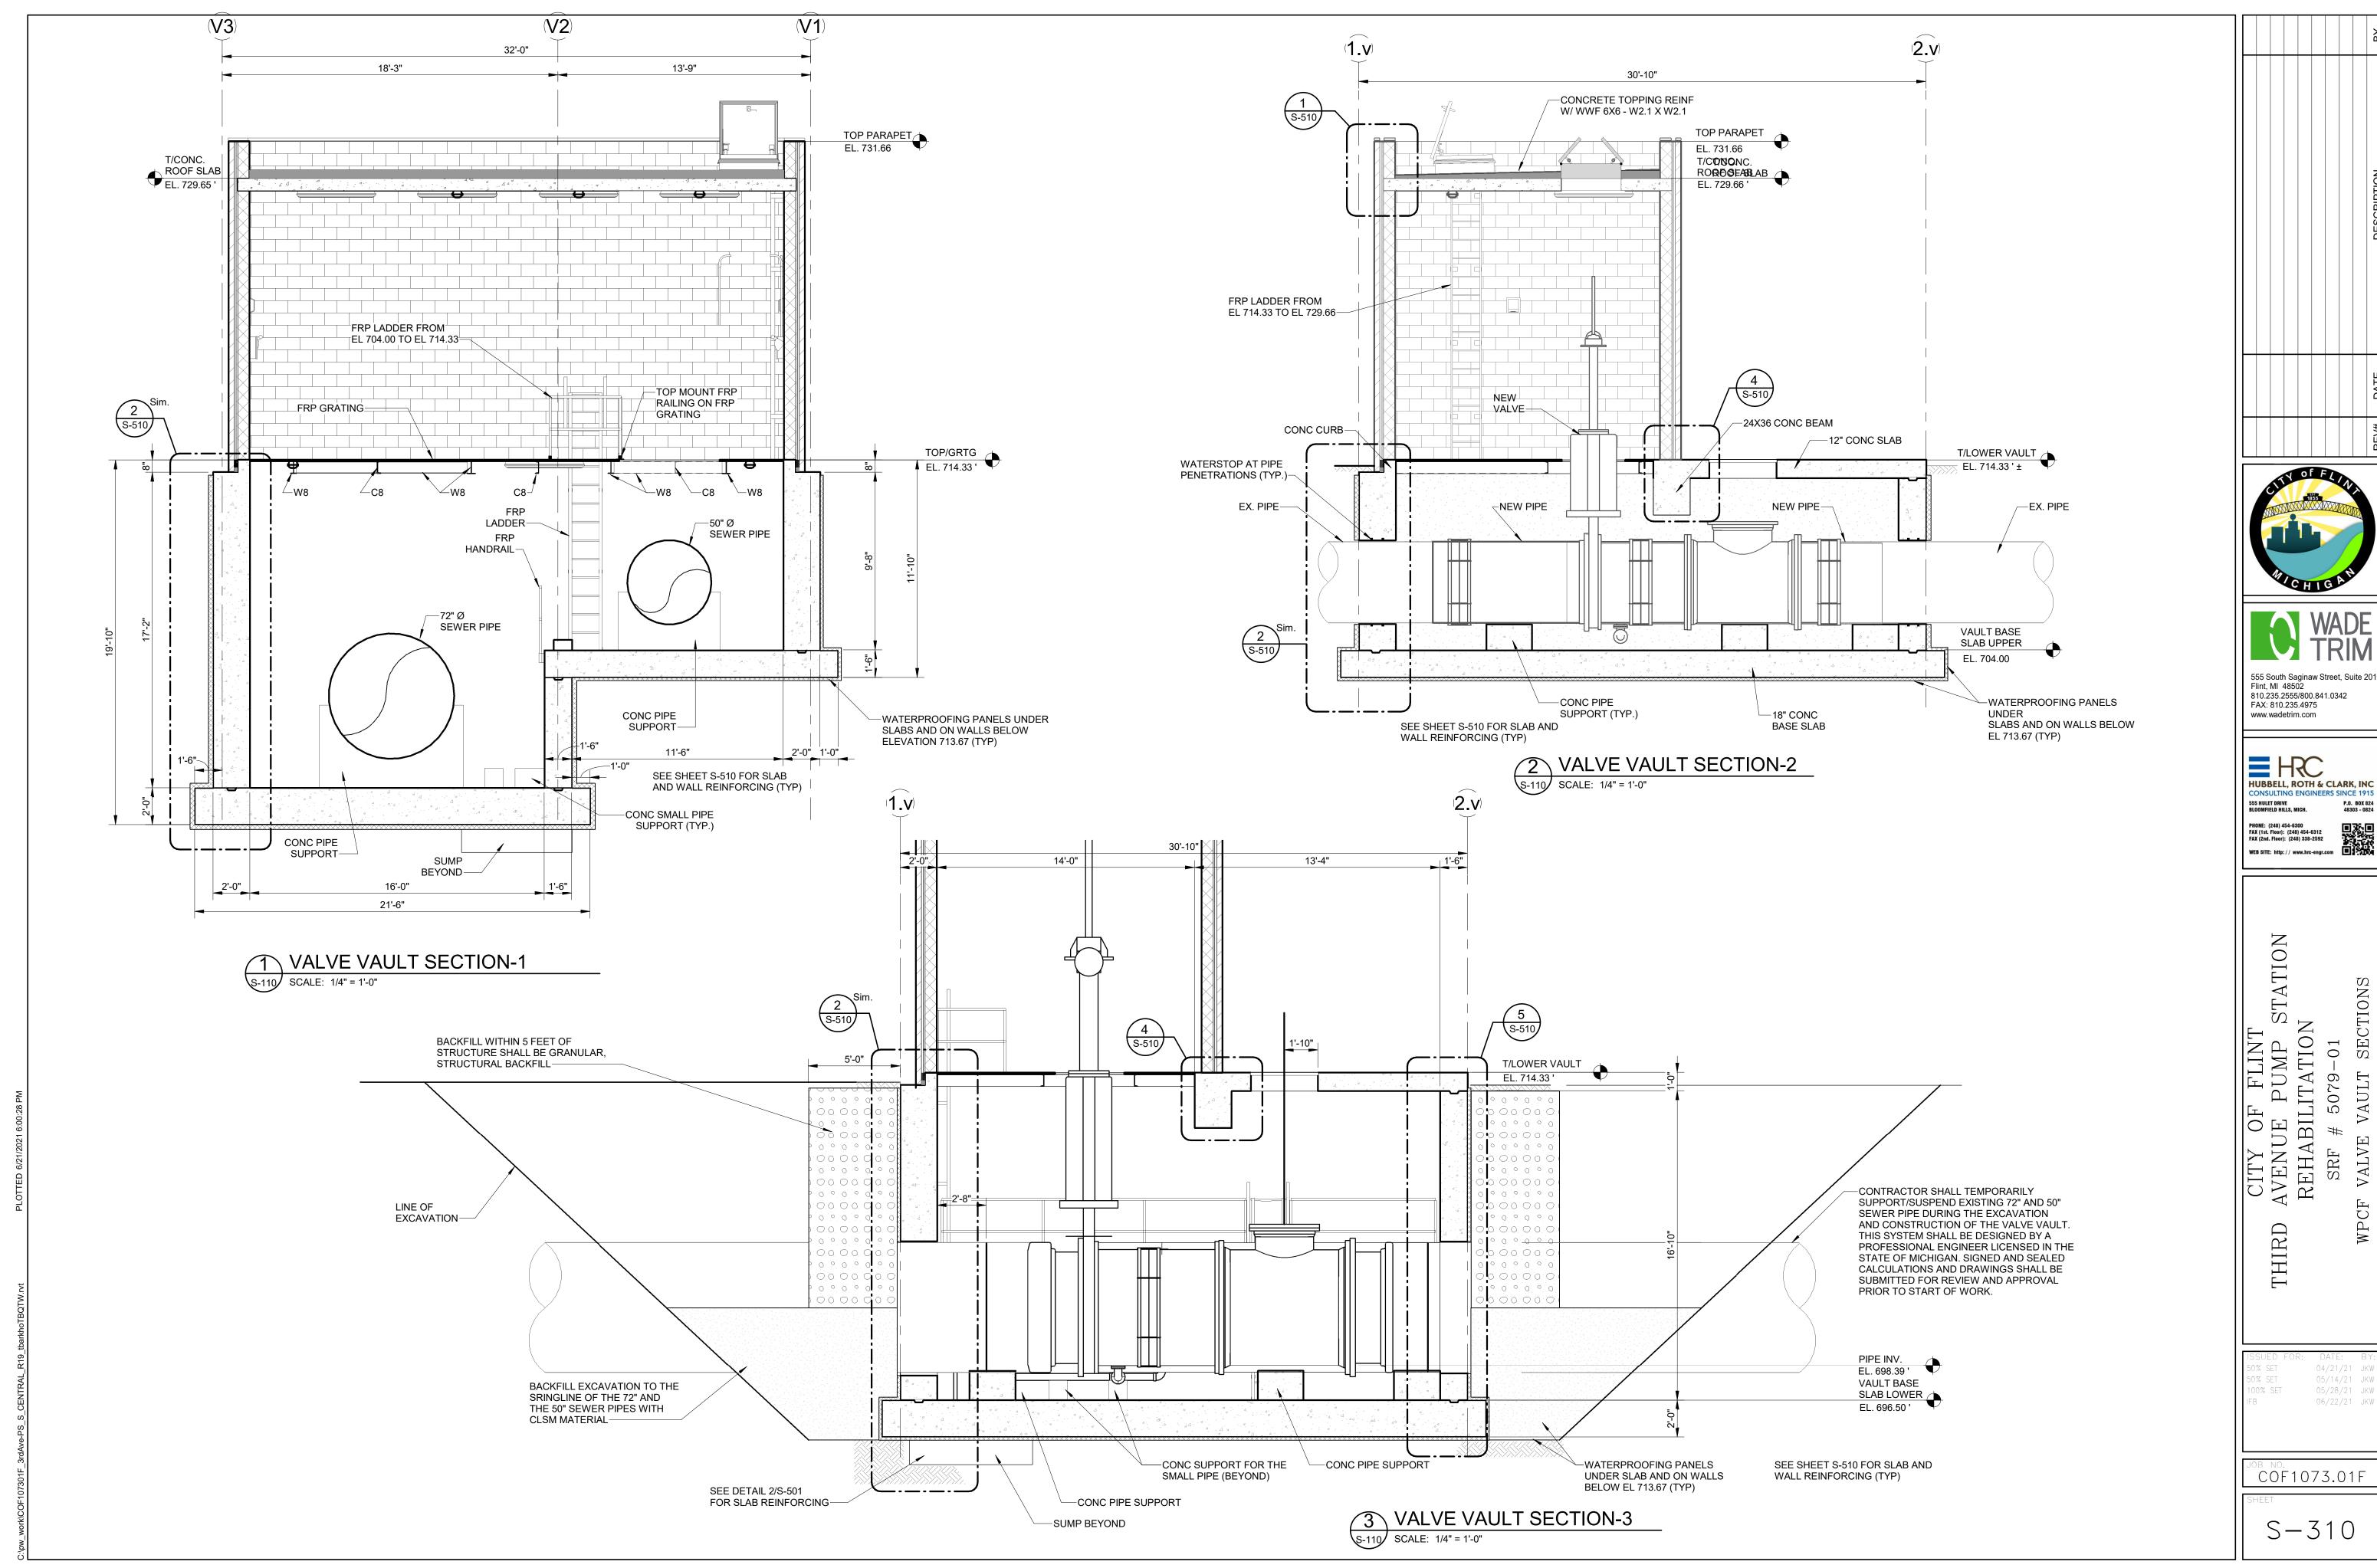

LL, ROTH & CLARK, INC

PHONE: (248) 454-6300
FAX (1st. Floor): (248) 454-6312
FAX (2nd. Floor): (248) 338-2592

WEB SITE: http:// www.hrc-engr.com

05/14/21 JKV 05/28/21 JKV

COF1073.01F

S - 301

2 VALVE ACCESS STRUCTURE SECTION - 2 S-101 SCALE: 3/8" = 1'-0"

(A)



S-103 SCALE: 3/8" = 1'-0"



2 FRP PLATFORM BEAMS SECTION S-103 SCALE: 1 1/2" = 1'-0"



3 FRP CLOUMN BASE PLATE SECTION
S-103 SCALE: 1 1/2" = 1'-0"









05/14/21 JKW 05/28/21 JKW

COF1073.01F



REV# DATE DESCRIPTION







PHONE: (248) 454-6300
FAX (1st. Floor): (248) 454-6312
FAX (2nd. Floor): (248) 338-2592
WEB SITE: http://www.hrc-engr.com

ITATION
079-01
G STATION FRP VALVE

HIRD AVENUE PUMP
REHABILITATIO
SRF # 5079-01
D AVENUE PUMPING STATI

ISSUED FOR: DATE: BY: 100% SET 05/28/21 JKW IFB 06/22/21 JKW

COF1073.01F



COF1073.01F





1 VALVE VAULT SECTION-4
S-110 SCALE: 1/4" = 1'-0"

2 VALVE VAULT SECTION-5
S-110 SCALE: 1/4" = 1'-0"





HUBBELL, ROTH & CLARK, INC

PHONE: (248) 454-6300

FAX (1st. Floor): (248) 454-6312

FAX (2nd. Floor): (248) 338-2592

WEB SITE: http:// www.hrc-engr.com

CITY OF FLINT
AVENUE PUMP STATION
REHABILITATION
SRF # 5079-01

WPCF

COF1073.01F





NEW WATERPROOFING
PANELS AT WALLS OF
VALVE ACCESS
STRUCTURES

#6 HORIZ @ 6" HOOK
AROUND CORNERS

#6 VERT @ 6" WITH
ADHESIVE ANCHORING
SYSTEM INTO EXISTING
SLAB

\*\*EXIST CONC.
SLAB

NOTE:
PROPERLY CLEAN EXPOSED WATERPROOFING MEMBRANE, LAP NEW
WATERPROOFING PANELS A MINIMUM OF 1'-0" OVER EXISTING
WATERPROOFING.
(TYPICAL AROUND PERIMETER OF VALVE ACCESS STRUCTURES).

TYPICAL VALVE ACCESS STRUCTURE WALL

3 DETAIL

SCALE: 1" = 1'-0"