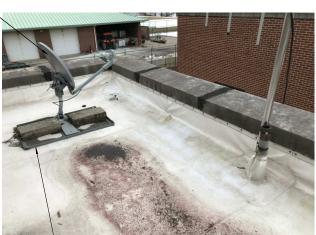

# WPCF THIRD AVENUE PUMPING STATION IMPROVEMENTS

|                        | DRAWING INDEX                                                                                                                                              |
|------------------------|------------------------------------------------------------------------------------------------------------------------------------------------------------|
| Sheet Number           | Sheet Name                                                                                                                                                 |
| GENERAL                |                                                                                                                                                            |
| G-001                  | COVER SHEET                                                                                                                                                |
| CIVIL<br>C-001         | CIVIL LEGEND                                                                                                                                               |
| C-100                  | GENERAL CIVIL NOTES                                                                                                                                        |
| C-101                  | THIRD AVE EXISTING SITE PLAN                                                                                                                               |
| C-102                  | FLINT WPCF EXISTING SITE PLAN                                                                                                                              |
| C-103                  | THIRD AVE PROPOSED SITE PLAN                                                                                                                               |
| C-104                  | FLINT WPCF PROPOSED SITE PLAN                                                                                                                              |
| C-105                  | THIRD AVE SESC PLAN                                                                                                                                        |
| C-106                  | FLINT WPCF SESC PLAN                                                                                                                                       |
| C-107<br>C-108         | SESC DETAILS GENERAL CIVIL DETAILS                                                                                                                         |
| STRUCTURAL             | GENERAL CIVIL DETAILS                                                                                                                                      |
| S-001                  | STRUCTURAL NOTES                                                                                                                                           |
| S-002                  | TYPICAL STRUCTURAL DETAILS                                                                                                                                 |
| S-003                  | TYPICAL STRUCTURAL DETAILS                                                                                                                                 |
| S-004                  | TYPICAL STRUCTURAL DETAILS                                                                                                                                 |
| SD-101                 | THIRD AVENUE PUMPING STATION EXISTING SLAB/VAULT DEMO PLAN AND SECTION                                                                                     |
| SD-102                 | THIRD AVENUE PUMPING STATION EX. EQUIP. PAD, WALL & SLAB DEMO PLAN AND SECTIONS                                                                            |
| S-101                  | THIRD AVENUE PUMPING STATION VALVE ACCESS STRUCTURES PLAN LAYOUTS AND 3D VIEW                                                                              |
| S-102<br>S-103         | THIRD AVENUE PUMPING STATION PUMP NO. 3 TRENCH EXTENSION PLANS AND SECTIONS THIRD AVENUE PUMPING STATION FRP VALVE ACCESS PLATFORM FRAMING PLAN EL. 693.45 |
| S-103<br>S-104         | THIRD AVENUE PUMPING STATION FRP VALVE ACCESS PLATFORM FRAMING PLAN EL. 693.45  THIRD AVENUE PUMPING STATION FRP VALVE ACCESS PLATFORM PLAN EL. 693.45     |
| S-104<br>S-110         | WPCF VALVE VAULT GRADE PLAN (EL 714.33) AND ROOF LEVEL PLAN (EL 529.66)                                                                                    |
| S-111                  | WPCF VALVE VAULT FOUNDATION PLAN AND 3D VIEWS                                                                                                              |
| S-301                  | THIRD AVENUE PUMPING STATION VALVE ACCESS STRUCTURE SECTIONS                                                                                               |
| S-303                  | THIRD AVENUE PUMPING STATION FRP VALVE ACCESS PLATFORM SECTIONS                                                                                            |
| S-310                  | WPCF VALVE VAULT SECTIONS                                                                                                                                  |
| S-311                  | WPCF VALVE VAULT SECTIONS                                                                                                                                  |
| S-501                  | THIRD AVENUE PUMPING STATION VALVE ACCESS STRUCTURE SECTIONS                                                                                               |
| S-502                  | THIRD AVENUE PUMPING STATION CONNECTION DETAILS                                                                                                            |
| S-510                  | WPCF VAULT REINFORCEMENT SECTIONAL DETAILS                                                                                                                 |
| S-601<br>ARCHITECTURAL | HATCH SCHEDULE                                                                                                                                             |
| AD-101                 | THIRD AVENUE PUMPING STATION ROOF DEMO                                                                                                                     |
| AD-102                 | THIRD AVENUE PUMPING STATION SCREENING BUILDING ROOF DEMO                                                                                                  |
| A-001                  | GENERAL NOTES AND DETAILS                                                                                                                                  |
| A-101                  | THIRD AVENUE PUMPING STATION FLOOR PLAN                                                                                                                    |
| A-102                  | THRID AVENUE PUMPING STATION ROOF PLANS                                                                                                                    |
| A-103                  | THIRD AVENUE PUMPING STATION SCREENING BUILDING ROOF PLAN                                                                                                  |
| A-110                  | WPCF VAULT PLANS                                                                                                                                           |
| A-201                  | THIRD AVENUE PUMPING STATION ELEVATIONS  WPCF VAULT ELEVATIONS                                                                                             |
| A-210<br>A-310         | WPCF VAULT SECTIONS AND DETAILS                                                                                                                            |
| A-510<br>A-501         | THIRD AVENUE PUMPING STATION AND WPCF VAULT ROOF DETAILS                                                                                                   |
| A-901                  | THIRD AVENUE PUMPING STATION REFERENCE PHOTOS                                                                                                              |
| A-902                  | THIRD AVENUE PUMPING STATION SCREENING BUILDING REFERENCE PHOTOS                                                                                           |
| PROCESS                |                                                                                                                                                            |
| D-001                  | PROCESS SYMBOLS AND ABBREVIATIONS                                                                                                                          |
| DD-101                 | DEMOLITION PLAN - TAPS PIPING LAYOUT PLAN                                                                                                                  |
| DD-301                 | DEMOLITION PLAN - TAPS PIPING LAYOUT SECTIONS                                                                                                              |
| D-101                  | TAPS SUCTION PIT PIPING LAYOUT PLAN                                                                                                                        |
| D-102<br>D-110         | TAPS PUMP FLOOR PIPING LAYOUT PLAN WPCF VALVE VAULT PLAN                                                                                                   |
| D-110<br>D-301         | TAPS PIPING LAYOUT SECTIONS                                                                                                                                |
| D-310                  | WPCF VALVE VAULT SECTIONS                                                                                                                                  |
| ELECTRICAL             |                                                                                                                                                            |
| ED-101                 | THIRD AVENUE PUMPING STATION ELECTRICAL DEMO                                                                                                               |
| ED-102                 | THIRD AVENUE PUMPING STATION ELECRICAL DEMO                                                                                                                |
| E-101                  | THIRD AVENUE PUMPING STATION MOTOR ROOM POWER PLAN                                                                                                         |
| E-102                  | THIRD AVENUE PUMPING STATION INTERMEDIATE FLOOR POWER PLAN                                                                                                 |
| E-103                  | THIRD AVENUE PUMPING STATION LOWER LEVEL POWER PLAN                                                                                                        |
| E-110                  | WPCF VAULT ELECTRICAL PARTIAL SITE PLAN                                                                                                                    |
| E-111                  | WPCF FERROUS BUILDING POWER PLAN WPCF VAULT POWER & LIGHTING PLANS                                                                                         |
| <b>□</b> _119          |                                                                                                                                                            |
| E-112<br>E-501         | THIRD AVENUE PUMP STATION AND WPCF VAULT ELECTRICAL DETAILS                                                                                                |