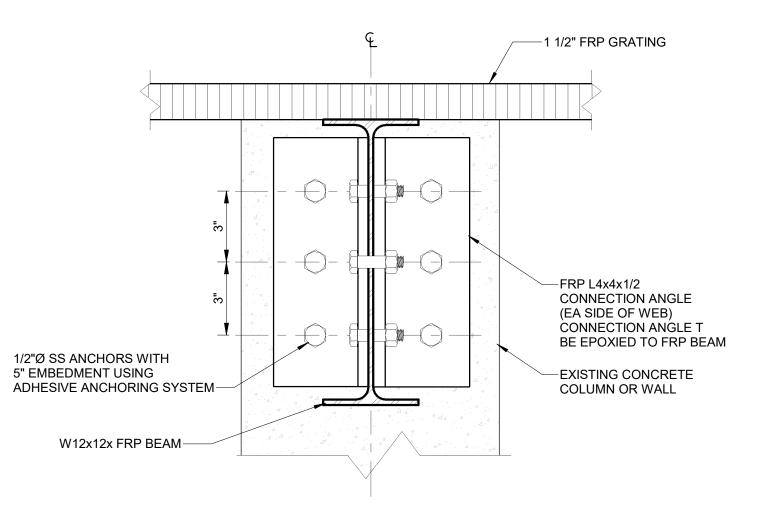

B SITE: http:// www.hrc-engr.com

CITY OF FLINT
AVENUE PUMP STATION
REHABILITATION
SRF # 5079-01

WPCF

COF1073.01F





NEW WATERPROOFING
PANELS AT WALLS OF
VALVE ACCESS
STRUCTURES

#6 HORIZ @ 6" HOOK
AROUND CORNERS

#6 VERT @ 6" WITH
ADHESIVE ANCHORING
SYSTEM INTO EXISTING
SLAB

\*\*EXIST CONC.
SLAB

NOTE:
PROPERLY CLEAN EXPOSED WATERPROOFING MEMBRANE, LAP NEW
WATERPROOFING PANELS A MINIMUM OF 1'-0" OVER EXISTING
WATERPROOFING.
(TYPICAL AROUND PERIMETER OF VALVE ACCESS STRUCTURES).

TYPICAL VALVE ACCESS STRUCTURE WALL

3 DETAIL

SCALE: 1" = 1'-0"

1 TYPICAL BEAM B-01 DETAIL

SCALE: 1" = 1'-0"





555 South Saginaw Street, Suite 201 Flint, MI 48502

810.235.2555/800.841.0342

FAX: 810.235.4975

www.wadetrim.com

UED FOR: DATE: BY: % SET 05/28/21 JKW 06/22/21 JKW

COF1073.01F

S-501









FRP COLUMN / BEAM - CONNECTION

1 DETAIL

S-302 SCALE: 1 1/2" = 1'-0"

FRP CHANNEL TO CONCRETE CONNECTION

DETAIL

S-103 SCALE: 3" = 1'-0"

FRP WIDE FLANGE TO CONCRETE

CONNECTION DETAIL

S-103 SCALE: 3" = 1'-0"

FRP COLUMN BASE PLATE DETAIL

S-302 SCALE: 1 1/2" = 1'-0"

1 1/2" PULTRUDED
FRP GRATING

1/2"Ø SS ANCHOR @ 2-0" OC. WITH
ADHESIVE ANCHORING SYSTEM

L 6X6X1/2 FRP
LEDGER ANGLE

GRATING LEDGE ANGLE DETAIL AT

5 EXISTING WALL

S-302 SCALE: 4"=1'-0"



810.235.2555/800.841.0342 FAX: 810.235.4975

www.wadetrim.com

REHABILITATION
SRF # 5079-01
E PUMPING STATION CONNE

REHABI SRF # THIRD AVENUE PUMPIN

UED FOR: DATE: BY: % SET 05/28/21 JKW 06/22/21 JKW

COF1073.01F

S-502





SCALE: 4"=1'-0"

3 GRATING LEDGE ANGLE DETAIL

(2.v)

\_#7 DOWELS @ 9"



## VALVE VAULT ROOF SLAB DETAIL S