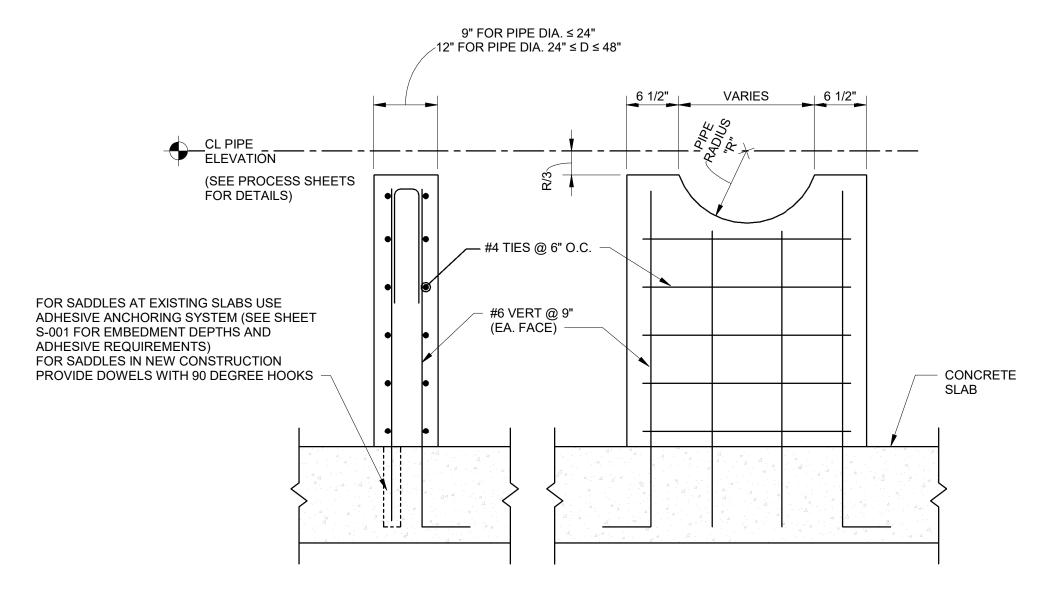

# WPCF THIRD AVENUE PUMPING STATION IMPROVEMENTS

|                        | DRAWING INDEX                                                                                                                                              |
|------------------------|------------------------------------------------------------------------------------------------------------------------------------------------------------|
| Sheet Number           | Sheet Name                                                                                                                                                 |
| GENERAL                |                                                                                                                                                            |
| G-001                  | COVER SHEET                                                                                                                                                |
| CIVIL<br>C-001         | CIVIL LEGEND                                                                                                                                               |
| C-100                  | GENERAL CIVIL NOTES                                                                                                                                        |
| C-101                  | THIRD AVE EXISTING SITE PLAN                                                                                                                               |
| C-102                  | FLINT WPCF EXISTING SITE PLAN                                                                                                                              |
| C-103                  | THIRD AVE PROPOSED SITE PLAN                                                                                                                               |
| C-104                  | FLINT WPCF PROPOSED SITE PLAN                                                                                                                              |
| C-105                  | THIRD AVE SESC PLAN                                                                                                                                        |
| C-106                  | FLINT WPCF SESC PLAN                                                                                                                                       |
| C-107<br>C-108         | SESC DETAILS GENERAL CIVIL DETAILS                                                                                                                         |
| STRUCTURAL             | GENERAL CIVIL DETAILS                                                                                                                                      |
| S-001                  | STRUCTURAL NOTES                                                                                                                                           |
| S-002                  | TYPICAL STRUCTURAL DETAILS                                                                                                                                 |
| S-003                  | TYPICAL STRUCTURAL DETAILS                                                                                                                                 |
| S-004                  | TYPICAL STRUCTURAL DETAILS                                                                                                                                 |
| SD-101                 | THIRD AVENUE PUMPING STATION EXISTING SLAB/VAULT DEMO PLAN AND SECTION                                                                                     |
| SD-102                 | THIRD AVENUE PUMPING STATION EX. EQUIP. PAD, WALL & SLAB DEMO PLAN AND SECTIONS                                                                            |
| S-101                  | THIRD AVENUE PUMPING STATION VALVE ACCESS STRUCTURES PLAN LAYOUTS AND 3D VIEW                                                                              |
| S-102<br>S-103         | THIRD AVENUE PUMPING STATION PUMP NO. 3 TRENCH EXTENSION PLANS AND SECTIONS THIRD AVENUE PUMPING STATION FRP VALVE ACCESS PLATFORM FRAMING PLAN EL. 693.45 |
| S-103<br>S-104         | THIRD AVENUE PUMPING STATION FRP VALVE ACCESS PLATFORM FRAMING PLAN EL. 693.45  THIRD AVENUE PUMPING STATION FRP VALVE ACCESS PLATFORM PLAN EL. 693.45     |
| S-104<br>S-110         | WPCF VALVE VAULT GRADE PLAN (EL 714.33) AND ROOF LEVEL PLAN (EL 529.66)                                                                                    |
| S-111                  | WPCF VALVE VAULT FOUNDATION PLAN AND 3D VIEWS                                                                                                              |
| S-301                  | THIRD AVENUE PUMPING STATION VALVE ACCESS STRUCTURE SECTIONS                                                                                               |
| S-303                  | THIRD AVENUE PUMPING STATION FRP VALVE ACCESS PLATFORM SECTIONS                                                                                            |
| S-310                  | WPCF VALVE VAULT SECTIONS                                                                                                                                  |
| S-311                  | WPCF VALVE VAULT SECTIONS                                                                                                                                  |
| S-501                  | THIRD AVENUE PUMPING STATION VALVE ACCESS STRUCTURE SECTIONS                                                                                               |
| S-502                  | THIRD AVENUE PUMPING STATION CONNECTION DETAILS                                                                                                            |
| S-510                  | WPCF VAULT REINFORCEMENT SECTIONAL DETAILS                                                                                                                 |
| S-601<br>ARCHITECTURAL | HATCH SCHEDULE                                                                                                                                             |
| AD-101                 | THIRD AVENUE PUMPING STATION ROOF DEMO                                                                                                                     |
| AD-102                 | THIRD AVENUE PUMPING STATION SCREENING BUILDING ROOF DEMO                                                                                                  |
| A-001                  | GENERAL NOTES AND DETAILS                                                                                                                                  |
| A-101                  | THIRD AVENUE PUMPING STATION FLOOR PLAN                                                                                                                    |
| A-102                  | THRID AVENUE PUMPING STATION ROOF PLANS                                                                                                                    |
| A-103                  | THIRD AVENUE PUMPING STATION SCREENING BUILDING ROOF PLAN                                                                                                  |
| A-110                  | WPCF VAULT PLANS                                                                                                                                           |
| A-201                  | THIRD AVENUE PUMPING STATION ELEVATIONS  WPCF VAULT ELEVATIONS                                                                                             |
| A-210<br>A-310         | WPCF VAULT SECTIONS AND DETAILS                                                                                                                            |
| A-510<br>A-501         | THIRD AVENUE PUMPING STATION AND WPCF VAULT ROOF DETAILS                                                                                                   |
| A-901                  | THIRD AVENUE PUMPING STATION REFERENCE PHOTOS                                                                                                              |
| A-902                  | THIRD AVENUE PUMPING STATION SCREENING BUILDING REFERENCE PHOTOS                                                                                           |
| PROCESS                |                                                                                                                                                            |
| D-001                  | PROCESS SYMBOLS AND ABBREVIATIONS                                                                                                                          |
| DD-101                 | DEMOLITION PLAN - TAPS PIPING LAYOUT PLAN                                                                                                                  |
| DD-301                 | DEMOLITION PLAN - TAPS PIPING LAYOUT SECTIONS                                                                                                              |
| D-101                  | TAPS SUCTION PIT PIPING LAYOUT PLAN                                                                                                                        |
| D-102<br>D-110         | TAPS PUMP FLOOR PIPING LAYOUT PLAN WPCF VALVE VAULT PLAN                                                                                                   |
| D-110<br>D-301         | TAPS PIPING LAYOUT SECTIONS                                                                                                                                |
| D-310                  | WPCF VALVE VAULT SECTIONS                                                                                                                                  |
| ELECTRICAL             |                                                                                                                                                            |
| ED-101                 | THIRD AVENUE PUMPING STATION ELECTRICAL DEMO                                                                                                               |
| ED-102                 | THIRD AVENUE PUMPING STATION ELECRICAL DEMO                                                                                                                |
| E-101                  | THIRD AVENUE PUMPING STATION MOTOR ROOM POWER PLAN                                                                                                         |
| E-102                  | THIRD AVENUE PUMPING STATION INTERMEDIATE FLOOR POWER PLAN                                                                                                 |
| E-103                  | THIRD AVENUE PUMPING STATION LOWER LEVEL POWER PLAN                                                                                                        |
| E-110                  | WPCF VAULT ELECTRICAL PARTIAL SITE PLAN                                                                                                                    |
| E-111                  | WPCF FERROUS BUILDING POWER PLAN WPCF VAULT POWER & LIGHTING PLANS                                                                                         |
| <b>□</b> _119          |                                                                                                                                                            |
| E-112<br>E-501         | THIRD AVENUE PUMP STATION AND WPCF VAULT ELECTRICAL DETAILS                                                                                                |