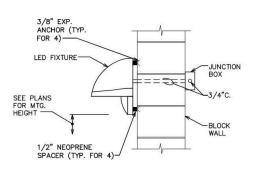

# WPCF THIRD AVENUE PUMPING STATION IMPROVEMENTS

|                        | DRAWING INDEX                                                                                                                                              |
|------------------------|------------------------------------------------------------------------------------------------------------------------------------------------------------|
| Sheet Number           | Sheet Name                                                                                                                                                 |
| GENERAL                |                                                                                                                                                            |
| G-001                  | COVER SHEET                                                                                                                                                |
| CIVIL<br>C-001         | CIVIL LEGEND                                                                                                                                               |
| C-100                  | GENERAL CIVIL NOTES                                                                                                                                        |
| C-101                  | THIRD AVE EXISTING SITE PLAN                                                                                                                               |
| C-102                  | FLINT WPCF EXISTING SITE PLAN                                                                                                                              |
| C-103                  | THIRD AVE PROPOSED SITE PLAN                                                                                                                               |
| C-104                  | FLINT WPCF PROPOSED SITE PLAN                                                                                                                              |
| C-105                  | THIRD AVE SESC PLAN                                                                                                                                        |
| C-106                  | FLINT WPCF SESC PLAN                                                                                                                                       |
| C-107<br>C-108         | SESC DETAILS GENERAL CIVIL DETAILS                                                                                                                         |
| STRUCTURAL             | GENERAL CIVIL DETAILS                                                                                                                                      |
| S-001                  | STRUCTURAL NOTES                                                                                                                                           |
| S-002                  | TYPICAL STRUCTURAL DETAILS                                                                                                                                 |
| S-003                  | TYPICAL STRUCTURAL DETAILS                                                                                                                                 |
| S-004                  | TYPICAL STRUCTURAL DETAILS                                                                                                                                 |
| SD-101                 | THIRD AVENUE PUMPING STATION EXISTING SLAB/VAULT DEMO PLAN AND SECTION                                                                                     |
| SD-102                 | THIRD AVENUE PUMPING STATION EX. EQUIP. PAD, WALL & SLAB DEMO PLAN AND SECTIONS                                                                            |
| S-101                  | THIRD AVENUE PUMPING STATION VALVE ACCESS STRUCTURES PLAN LAYOUTS AND 3D VIEW                                                                              |
| S-102<br>S-103         | THIRD AVENUE PUMPING STATION PUMP NO. 3 TRENCH EXTENSION PLANS AND SECTIONS THIRD AVENUE PUMPING STATION FRP VALVE ACCESS PLATFORM FRAMING PLAN EL. 693.45 |
| S-103<br>S-104         | THIRD AVENUE PUMPING STATION FRP VALVE ACCESS PLATFORM FRAMING PLAN EL. 693.45  THIRD AVENUE PUMPING STATION FRP VALVE ACCESS PLATFORM PLAN EL. 693.45     |
| S-104<br>S-110         | WPCF VALVE VAULT GRADE PLAN (EL 714.33) AND ROOF LEVEL PLAN (EL 529.66)                                                                                    |
| S-111                  | WPCF VALVE VAULT FOUNDATION PLAN AND 3D VIEWS                                                                                                              |
| S-301                  | THIRD AVENUE PUMPING STATION VALVE ACCESS STRUCTURE SECTIONS                                                                                               |
| S-303                  | THIRD AVENUE PUMPING STATION FRP VALVE ACCESS PLATFORM SECTIONS                                                                                            |
| S-310                  | WPCF VALVE VAULT SECTIONS                                                                                                                                  |
| S-311                  | WPCF VALVE VAULT SECTIONS                                                                                                                                  |
| S-501                  | THIRD AVENUE PUMPING STATION VALVE ACCESS STRUCTURE SECTIONS                                                                                               |
| S-502                  | THIRD AVENUE PUMPING STATION CONNECTION DETAILS                                                                                                            |
| S-510                  | WPCF VAULT REINFORCEMENT SECTIONAL DETAILS                                                                                                                 |
| S-601<br>ARCHITECTURAL | HATCH SCHEDULE                                                                                                                                             |
| AD-101                 | THIRD AVENUE PUMPING STATION ROOF DEMO                                                                                                                     |
| AD-102                 | THIRD AVENUE PUMPING STATION SCREENING BUILDING ROOF DEMO                                                                                                  |
| A-001                  | GENERAL NOTES AND DETAILS                                                                                                                                  |
| A-101                  | THIRD AVENUE PUMPING STATION FLOOR PLAN                                                                                                                    |
| A-102                  | THRID AVENUE PUMPING STATION ROOF PLANS                                                                                                                    |
| A-103                  | THIRD AVENUE PUMPING STATION SCREENING BUILDING ROOF PLAN                                                                                                  |
| A-110                  | WPCF VAULT PLANS                                                                                                                                           |
| A-201                  | THIRD AVENUE PUMPING STATION ELEVATIONS  WPCF VAULT ELEVATIONS                                                                                             |
| A-210<br>A-310         | WPCF VAULT SECTIONS AND DETAILS                                                                                                                            |
| A-510<br>A-501         | THIRD AVENUE PUMPING STATION AND WPCF VAULT ROOF DETAILS                                                                                                   |
| A-901                  | THIRD AVENUE PUMPING STATION REFERENCE PHOTOS                                                                                                              |
| A-902                  | THIRD AVENUE PUMPING STATION SCREENING BUILDING REFERENCE PHOTOS                                                                                           |
| PROCESS                |                                                                                                                                                            |
| D-001                  | PROCESS SYMBOLS AND ABBREVIATIONS                                                                                                                          |
| DD-101                 | DEMOLITION PLAN - TAPS PIPING LAYOUT PLAN                                                                                                                  |
| DD-301                 | DEMOLITION PLAN - TAPS PIPING LAYOUT SECTIONS                                                                                                              |
| D-101                  | TAPS SUCTION PIT PIPING LAYOUT PLAN                                                                                                                        |
| D-102<br>D-110         | TAPS PUMP FLOOR PIPING LAYOUT PLAN WPCF VALVE VAULT PLAN                                                                                                   |
| D-110<br>D-301         | TAPS PIPING LAYOUT SECTIONS                                                                                                                                |
| D-310                  | WPCF VALVE VAULT SECTIONS                                                                                                                                  |
| ELECTRICAL             |                                                                                                                                                            |
| ED-101                 | THIRD AVENUE PUMPING STATION ELECTRICAL DEMO                                                                                                               |
| ED-102                 | THIRD AVENUE PUMPING STATION ELECRICAL DEMO                                                                                                                |
| E-101                  | THIRD AVENUE PUMPING STATION MOTOR ROOM POWER PLAN                                                                                                         |
| E-102                  | THIRD AVENUE PUMPING STATION INTERMEDIATE FLOOR POWER PLAN                                                                                                 |
| E-103                  | THIRD AVENUE PUMPING STATION LOWER LEVEL POWER PLAN                                                                                                        |
| E-110                  | WPCF VAULT ELECTRICAL PARTIAL SITE PLAN                                                                                                                    |
| E-111                  | WPCF FERROUS BUILDING POWER PLAN WPCF VAULT POWER & LIGHTING PLANS                                                                                         |
| <b>□</b> _119          |                                                                                                                                                            |
| E-112<br>E-501         | THIRD AVENUE PUMP STATION AND WPCF VAULT ELECTRICAL DETAILS                                                                                                |