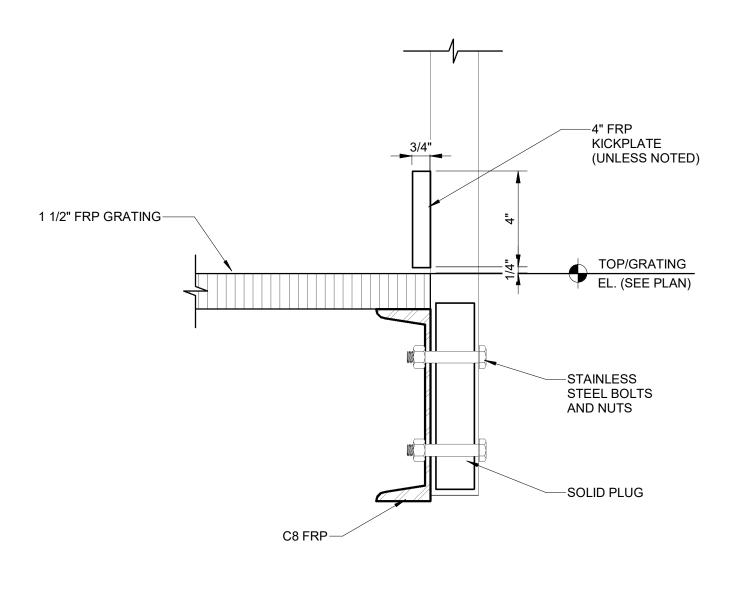

# WPCF THIRD AVENUE PUMPING STATION IMPROVEMENTS

|                        | DRAWING INDEX                                                                                                                                              |
|------------------------|------------------------------------------------------------------------------------------------------------------------------------------------------------|
| Sheet Number           | Sheet Name                                                                                                                                                 |
| GENERAL                |                                                                                                                                                            |
| G-001                  | COVER SHEET                                                                                                                                                |
| CIVIL<br>C-001         | CIVIL LEGEND                                                                                                                                               |
| C-100                  | GENERAL CIVIL NOTES                                                                                                                                        |
| C-101                  | THIRD AVE EXISTING SITE PLAN                                                                                                                               |
| C-102                  | FLINT WPCF EXISTING SITE PLAN                                                                                                                              |
| C-103                  | THIRD AVE PROPOSED SITE PLAN                                                                                                                               |
| C-104                  | FLINT WPCF PROPOSED SITE PLAN                                                                                                                              |
| C-105                  | THIRD AVE SESC PLAN                                                                                                                                        |
| C-106                  | FLINT WPCF SESC PLAN                                                                                                                                       |
| C-107<br>C-108         | SESC DETAILS GENERAL CIVIL DETAILS                                                                                                                         |
| STRUCTURAL             | GENERAL CIVIL DETAILS                                                                                                                                      |
| S-001                  | STRUCTURAL NOTES                                                                                                                                           |
| S-002                  | TYPICAL STRUCTURAL DETAILS                                                                                                                                 |
| S-003                  | TYPICAL STRUCTURAL DETAILS                                                                                                                                 |
| S-004                  | TYPICAL STRUCTURAL DETAILS                                                                                                                                 |
| SD-101                 | THIRD AVENUE PUMPING STATION EXISTING SLAB/VAULT DEMO PLAN AND SECTION                                                                                     |
| SD-102                 | THIRD AVENUE PUMPING STATION EX. EQUIP. PAD, WALL & SLAB DEMO PLAN AND SECTIONS                                                                            |
| S-101                  | THIRD AVENUE PUMPING STATION VALVE ACCESS STRUCTURES PLAN LAYOUTS AND 3D VIEW                                                                              |
| S-102<br>S-103         | THIRD AVENUE PUMPING STATION PUMP NO. 3 TRENCH EXTENSION PLANS AND SECTIONS THIRD AVENUE PUMPING STATION FRP VALVE ACCESS PLATFORM FRAMING PLAN EL. 693.45 |
| S-103<br>S-104         | THIRD AVENUE PUMPING STATION FRP VALVE ACCESS PLATFORM FRAMING PLAN EL. 693.45  THIRD AVENUE PUMPING STATION FRP VALVE ACCESS PLATFORM PLAN EL. 693.45     |
| S-104<br>S-110         | WPCF VALVE VAULT GRADE PLAN (EL 714.33) AND ROOF LEVEL PLAN (EL 529.66)                                                                                    |
| S-111                  | WPCF VALVE VAULT FOUNDATION PLAN AND 3D VIEWS                                                                                                              |
| S-301                  | THIRD AVENUE PUMPING STATION VALVE ACCESS STRUCTURE SECTIONS                                                                                               |
| S-303                  | THIRD AVENUE PUMPING STATION FRP VALVE ACCESS PLATFORM SECTIONS                                                                                            |
| S-310                  | WPCF VALVE VAULT SECTIONS                                                                                                                                  |
| S-311                  | WPCF VALVE VAULT SECTIONS                                                                                                                                  |
| S-501                  | THIRD AVENUE PUMPING STATION VALVE ACCESS STRUCTURE SECTIONS                                                                                               |
| S-502                  | THIRD AVENUE PUMPING STATION CONNECTION DETAILS                                                                                                            |
| S-510                  | WPCF VAULT REINFORCEMENT SECTIONAL DETAILS                                                                                                                 |
| S-601<br>ARCHITECTURAL | HATCH SCHEDULE                                                                                                                                             |
| AD-101                 | THIRD AVENUE PUMPING STATION ROOF DEMO                                                                                                                     |
| AD-102                 | THIRD AVENUE PUMPING STATION SCREENING BUILDING ROOF DEMO                                                                                                  |
| A-001                  | GENERAL NOTES AND DETAILS                                                                                                                                  |
| A-101                  | THIRD AVENUE PUMPING STATION FLOOR PLAN                                                                                                                    |
| A-102                  | THRID AVENUE PUMPING STATION ROOF PLANS                                                                                                                    |
| A-103                  | THIRD AVENUE PUMPING STATION SCREENING BUILDING ROOF PLAN                                                                                                  |
| A-110                  | WPCF VAULT PLANS                                                                                                                                           |
| A-201                  | THIRD AVENUE PUMPING STATION ELEVATIONS  WPCF VAULT ELEVATIONS                                                                                             |
| A-210<br>A-310         | WPCF VAULT SECTIONS AND DETAILS                                                                                                                            |
| A-510<br>A-501         | THIRD AVENUE PUMPING STATION AND WPCF VAULT ROOF DETAILS                                                                                                   |
| A-901                  | THIRD AVENUE PUMPING STATION REFERENCE PHOTOS                                                                                                              |
| A-902                  | THIRD AVENUE PUMPING STATION SCREENING BUILDING REFERENCE PHOTOS                                                                                           |
| PROCESS                |                                                                                                                                                            |
| D-001                  | PROCESS SYMBOLS AND ABBREVIATIONS                                                                                                                          |
| DD-101                 | DEMOLITION PLAN - TAPS PIPING LAYOUT PLAN                                                                                                                  |
| DD-301                 | DEMOLITION PLAN - TAPS PIPING LAYOUT SECTIONS                                                                                                              |
| D-101                  | TAPS SUCTION PIT PIPING LAYOUT PLAN                                                                                                                        |
| D-102<br>D-110         | TAPS PUMP FLOOR PIPING LAYOUT PLAN WPCF VALVE VAULT PLAN                                                                                                   |
| D-110<br>D-301         | TAPS PIPING LAYOUT SECTIONS                                                                                                                                |
| D-310                  | WPCF VALVE VAULT SECTIONS                                                                                                                                  |
| ELECTRICAL             |                                                                                                                                                            |
| ED-101                 | THIRD AVENUE PUMPING STATION ELECTRICAL DEMO                                                                                                               |
| ED-102                 | THIRD AVENUE PUMPING STATION ELECRICAL DEMO                                                                                                                |
| E-101                  | THIRD AVENUE PUMPING STATION MOTOR ROOM POWER PLAN                                                                                                         |
| E-102                  | THIRD AVENUE PUMPING STATION INTERMEDIATE FLOOR POWER PLAN                                                                                                 |
| E-103                  | THIRD AVENUE PUMPING STATION LOWER LEVEL POWER PLAN                                                                                                        |
| E-110                  | WPCF VAULT ELECTRICAL PARTIAL SITE PLAN                                                                                                                    |
| E-111                  | WPCF FERROUS BUILDING POWER PLAN WPCF VAULT POWER & LIGHTING PLANS                                                                                         |
| <b>□</b> _119          |                                                                                                                                                            |
| E-112<br>E-501         | THIRD AVENUE PUMP STATION AND WPCF VAULT ELECTRICAL DETAILS                                                                                                |