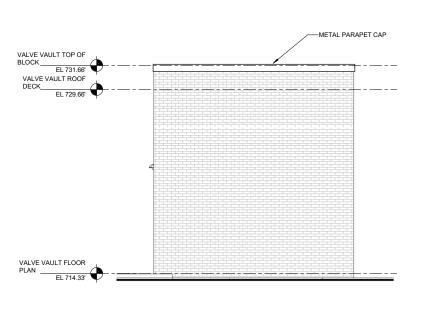

# WPCF THIRD AVENUE PUMPING STATION IMPROVEMENTS

|                        | DRAWING INDEX                                                                                                                                              |
|------------------------|------------------------------------------------------------------------------------------------------------------------------------------------------------|
| Sheet Number           | Sheet Name                                                                                                                                                 |
| GENERAL                |                                                                                                                                                            |
| G-001                  | COVER SHEET                                                                                                                                                |
| CIVIL<br>C-001         | CIVIL LEGEND                                                                                                                                               |
| C-100                  | GENERAL CIVIL NOTES                                                                                                                                        |
| C-101                  | THIRD AVE EXISTING SITE PLAN                                                                                                                               |
| C-102                  | FLINT WPCF EXISTING SITE PLAN                                                                                                                              |
| C-103                  | THIRD AVE PROPOSED SITE PLAN                                                                                                                               |
| C-104                  | FLINT WPCF PROPOSED SITE PLAN                                                                                                                              |
| C-105                  | THIRD AVE SESC PLAN                                                                                                                                        |
| C-106                  | FLINT WPCF SESC PLAN                                                                                                                                       |
| C-107<br>C-108         | SESC DETAILS GENERAL CIVIL DETAILS                                                                                                                         |
| STRUCTURAL             | GENERAL CIVIL DETAILS                                                                                                                                      |
| S-001                  | STRUCTURAL NOTES                                                                                                                                           |
| S-002                  | TYPICAL STRUCTURAL DETAILS                                                                                                                                 |
| S-003                  | TYPICAL STRUCTURAL DETAILS                                                                                                                                 |
| S-004                  | TYPICAL STRUCTURAL DETAILS                                                                                                                                 |
| SD-101                 | THIRD AVENUE PUMPING STATION EXISTING SLAB/VAULT DEMO PLAN AND SECTION                                                                                     |
| SD-102                 | THIRD AVENUE PUMPING STATION EX. EQUIP. PAD, WALL & SLAB DEMO PLAN AND SECTIONS                                                                            |
| S-101                  | THIRD AVENUE PUMPING STATION VALVE ACCESS STRUCTURES PLAN LAYOUTS AND 3D VIEW                                                                              |
| S-102<br>S-103         | THIRD AVENUE PUMPING STATION PUMP NO. 3 TRENCH EXTENSION PLANS AND SECTIONS THIRD AVENUE PUMPING STATION FRP VALVE ACCESS PLATFORM FRAMING PLAN EL. 693.45 |
| S-103<br>S-104         | THIRD AVENUE PUMPING STATION FRP VALVE ACCESS PLATFORM FRAMING PLAN EL. 693.45  THIRD AVENUE PUMPING STATION FRP VALVE ACCESS PLATFORM PLAN EL. 693.45     |
| S-104<br>S-110         | WPCF VALVE VAULT GRADE PLAN (EL 714.33) AND ROOF LEVEL PLAN (EL 529.66)                                                                                    |
| S-111                  | WPCF VALVE VAULT FOUNDATION PLAN AND 3D VIEWS                                                                                                              |
| S-301                  | THIRD AVENUE PUMPING STATION VALVE ACCESS STRUCTURE SECTIONS                                                                                               |
| S-303                  | THIRD AVENUE PUMPING STATION FRP VALVE ACCESS PLATFORM SECTIONS                                                                                            |
| S-310                  | WPCF VALVE VAULT SECTIONS                                                                                                                                  |
| S-311                  | WPCF VALVE VAULT SECTIONS                                                                                                                                  |
| S-501                  | THIRD AVENUE PUMPING STATION VALVE ACCESS STRUCTURE SECTIONS                                                                                               |
| S-502                  | THIRD AVENUE PUMPING STATION CONNECTION DETAILS                                                                                                            |
| S-510                  | WPCF VAULT REINFORCEMENT SECTIONAL DETAILS                                                                                                                 |
| S-601<br>ARCHITECTURAL | HATCH SCHEDULE                                                                                                                                             |
| AD-101                 | THIRD AVENUE PUMPING STATION ROOF DEMO                                                                                                                     |
| AD-102                 | THIRD AVENUE PUMPING STATION SCREENING BUILDING ROOF DEMO                                                                                                  |
| A-001                  | GENERAL NOTES AND DETAILS                                                                                                                                  |
| A-101                  | THIRD AVENUE PUMPING STATION FLOOR PLAN                                                                                                                    |
| A-102                  | THRID AVENUE PUMPING STATION ROOF PLANS                                                                                                                    |
| A-103                  | THIRD AVENUE PUMPING STATION SCREENING BUILDING ROOF PLAN                                                                                                  |
| A-110                  | WPCF VAULT PLANS                                                                                                                                           |
| A-201                  | THIRD AVENUE PUMPING STATION ELEVATIONS  WPCF VAULT ELEVATIONS                                                                                             |
| A-210<br>A-310         | WPCF VAULT SECTIONS AND DETAILS                                                                                                                            |
| A-510<br>A-501         | THIRD AVENUE PUMPING STATION AND WPCF VAULT ROOF DETAILS                                                                                                   |
| A-901                  | THIRD AVENUE PUMPING STATION REFERENCE PHOTOS                                                                                                              |
| A-902                  | THIRD AVENUE PUMPING STATION SCREENING BUILDING REFERENCE PHOTOS                                                                                           |
| PROCESS                |                                                                                                                                                            |
| D-001                  | PROCESS SYMBOLS AND ABBREVIATIONS                                                                                                                          |
| DD-101                 | DEMOLITION PLAN - TAPS PIPING LAYOUT PLAN                                                                                                                  |
| DD-301                 | DEMOLITION PLAN - TAPS PIPING LAYOUT SECTIONS                                                                                                              |
| D-101                  | TAPS SUCTION PIT PIPING LAYOUT PLAN                                                                                                                        |
| D-102<br>D-110         | TAPS PUMP FLOOR PIPING LAYOUT PLAN WPCF VALVE VAULT PLAN                                                                                                   |
| D-110<br>D-301         | TAPS PIPING LAYOUT SECTIONS                                                                                                                                |
| D-310                  | WPCF VALVE VAULT SECTIONS                                                                                                                                  |
| ELECTRICAL             |                                                                                                                                                            |
| ED-101                 | THIRD AVENUE PUMPING STATION ELECTRICAL DEMO                                                                                                               |
| ED-102                 | THIRD AVENUE PUMPING STATION ELECRICAL DEMO                                                                                                                |
| E-101                  | THIRD AVENUE PUMPING STATION MOTOR ROOM POWER PLAN                                                                                                         |
| E-102                  | THIRD AVENUE PUMPING STATION INTERMEDIATE FLOOR POWER PLAN                                                                                                 |
| E-103                  | THIRD AVENUE PUMPING STATION LOWER LEVEL POWER PLAN                                                                                                        |
| E-110                  | WPCF VAULT ELECTRICAL PARTIAL SITE PLAN                                                                                                                    |
| E-111                  | WPCF FERROUS BUILDING POWER PLAN WPCF VAULT POWER & LIGHTING PLANS                                                                                         |
| <b>□</b> _119          |                                                                                                                                                            |
| E-112<br>E-501         | THIRD AVENUE PUMP STATION AND WPCF VAULT ELECTRICAL DETAILS                                                                                                |