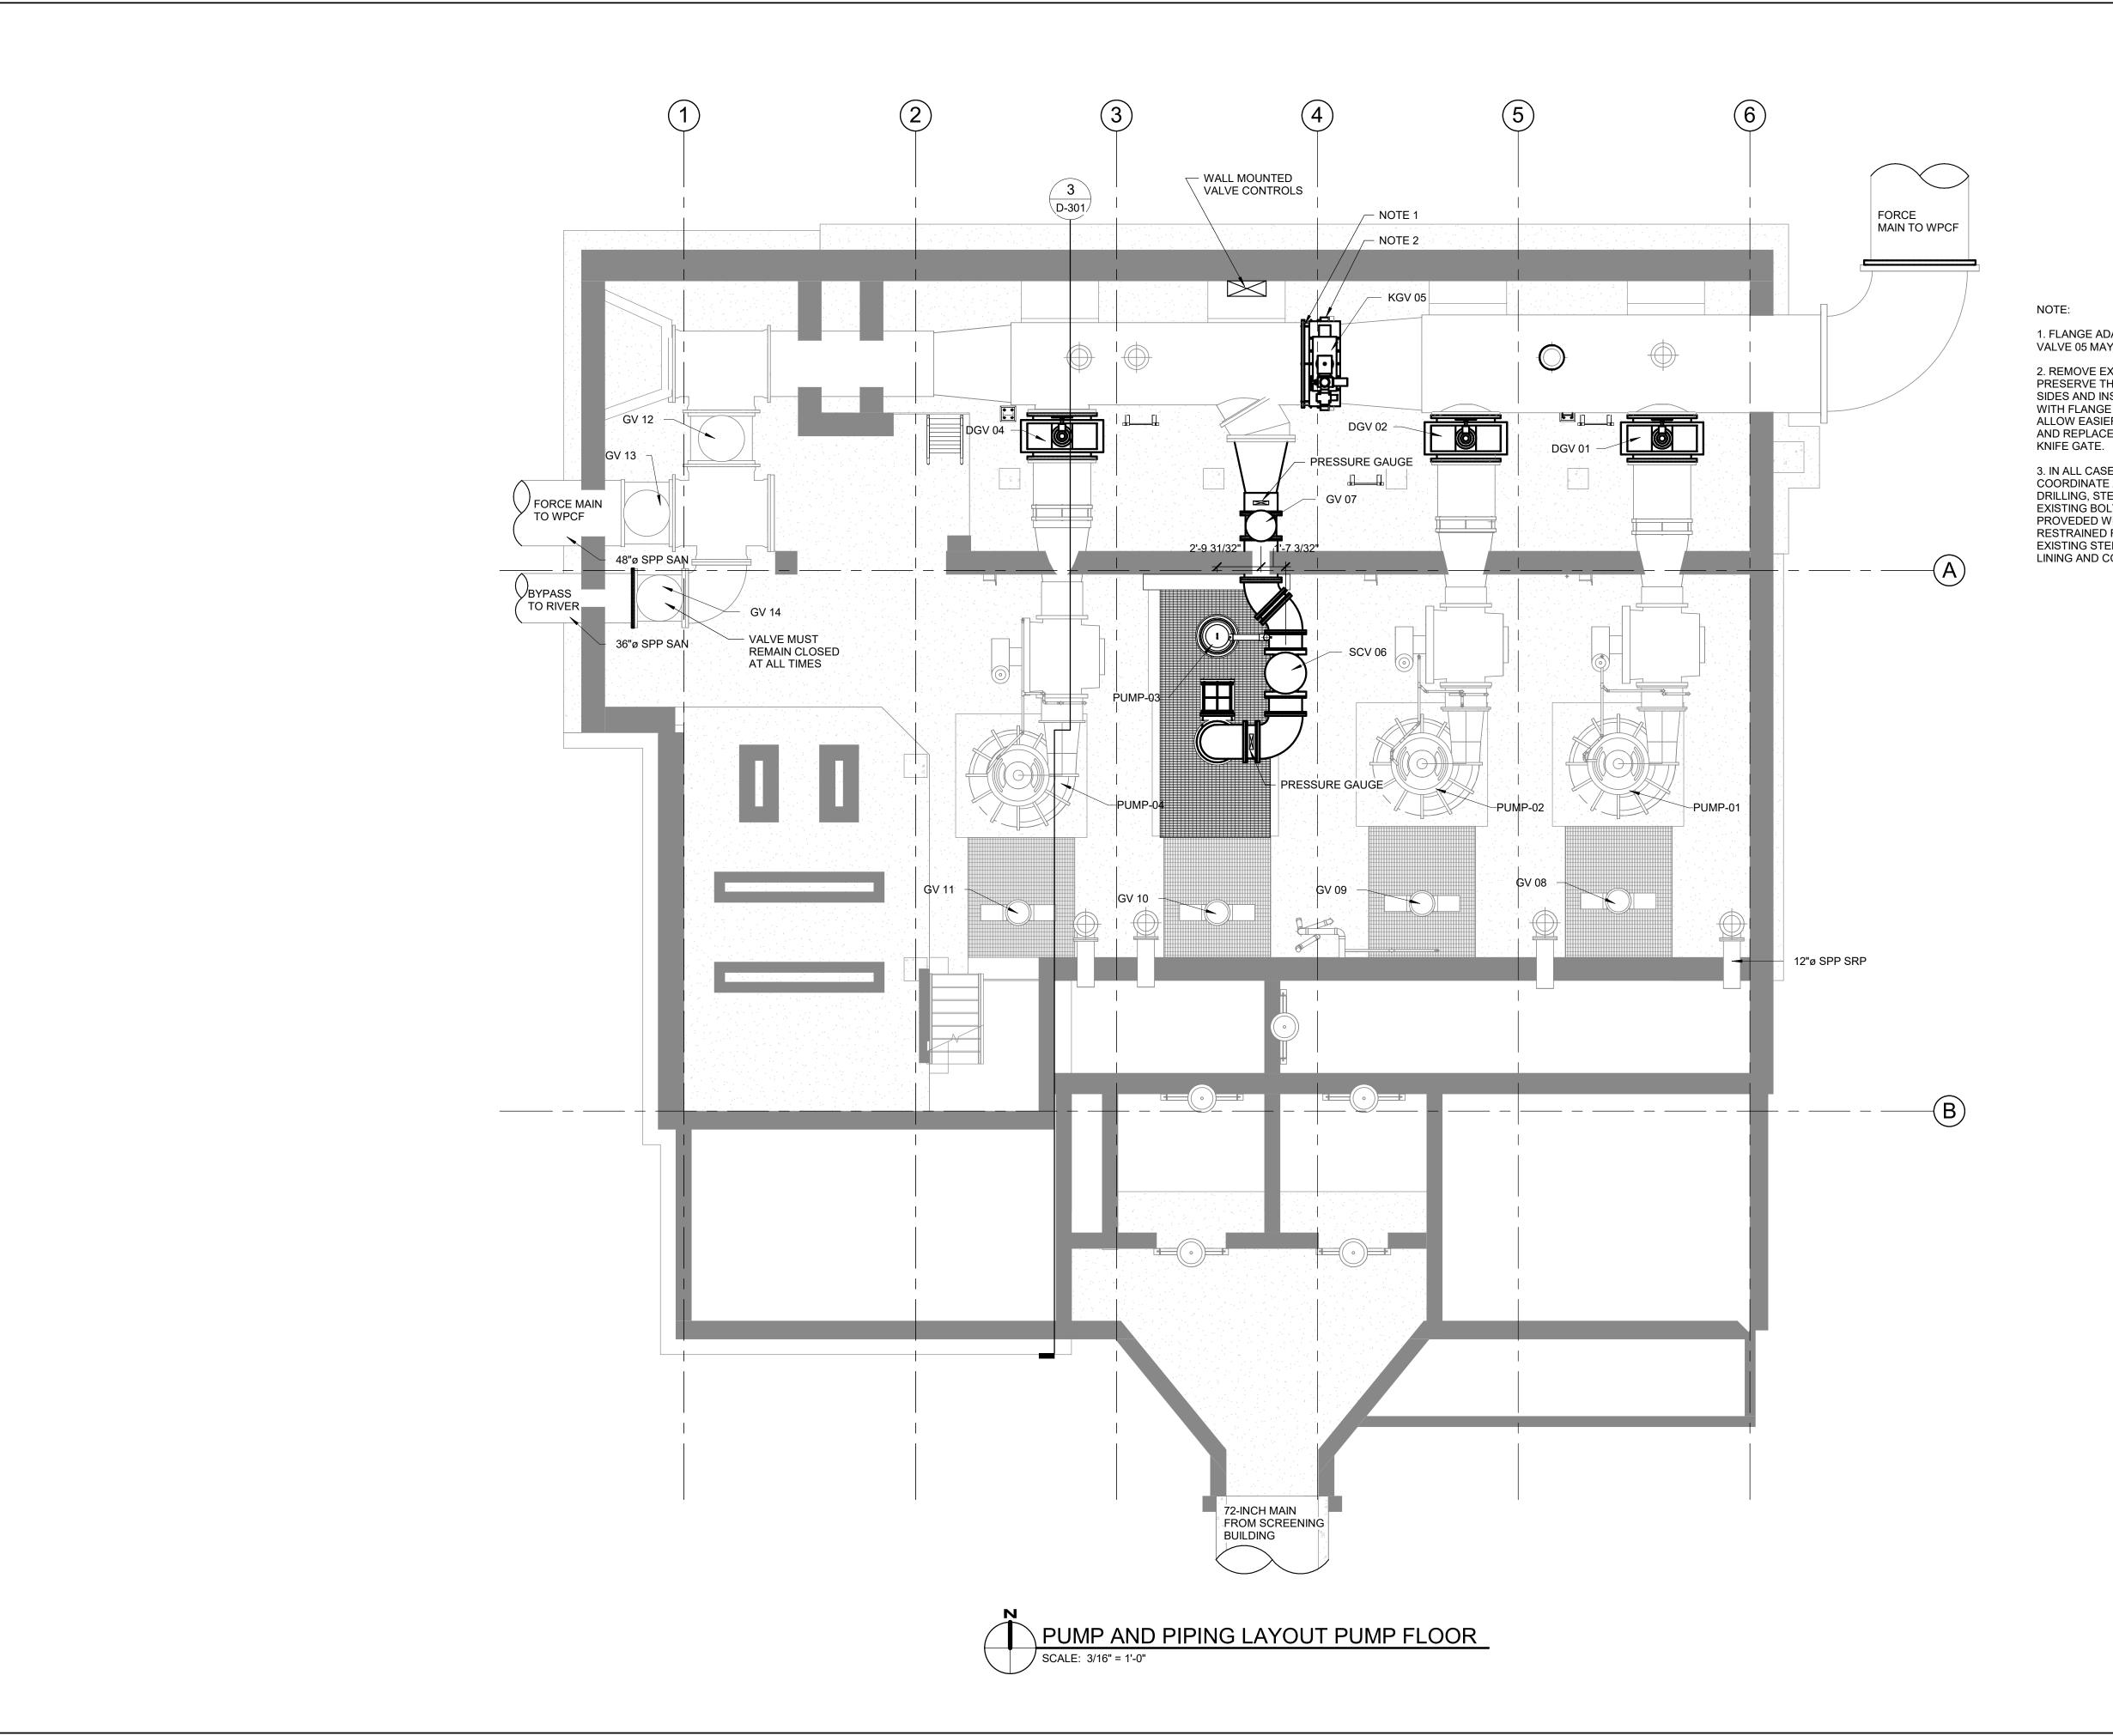

# WPCF THIRD AVENUE PUMPING STATION IMPROVEMENTS

|                        | DRAWING INDEX                                                                                                                                              |
|------------------------|------------------------------------------------------------------------------------------------------------------------------------------------------------|
| Sheet Number           | Sheet Name                                                                                                                                                 |
| GENERAL                |                                                                                                                                                            |
| G-001                  | COVER SHEET                                                                                                                                                |
| CIVIL<br>C-001         | CIVIL LEGEND                                                                                                                                               |
| C-100                  | GENERAL CIVIL NOTES                                                                                                                                        |
| C-101                  | THIRD AVE EXISTING SITE PLAN                                                                                                                               |
| C-102                  | FLINT WPCF EXISTING SITE PLAN                                                                                                                              |
| C-103                  | THIRD AVE PROPOSED SITE PLAN                                                                                                                               |
| C-104                  | FLINT WPCF PROPOSED SITE PLAN                                                                                                                              |
| C-105                  | THIRD AVE SESC PLAN                                                                                                                                        |
| C-106                  | FLINT WPCF SESC PLAN                                                                                                                                       |
| C-107<br>C-108         | SESC DETAILS GENERAL CIVIL DETAILS                                                                                                                         |
| STRUCTURAL             | GENERAL CIVIL DETAILS                                                                                                                                      |
| S-001                  | STRUCTURAL NOTES                                                                                                                                           |
| S-002                  | TYPICAL STRUCTURAL DETAILS                                                                                                                                 |
| S-003                  | TYPICAL STRUCTURAL DETAILS                                                                                                                                 |
| S-004                  | TYPICAL STRUCTURAL DETAILS                                                                                                                                 |
| SD-101                 | THIRD AVENUE PUMPING STATION EXISTING SLAB/VAULT DEMO PLAN AND SECTION                                                                                     |
| SD-102                 | THIRD AVENUE PUMPING STATION EX. EQUIP. PAD, WALL & SLAB DEMO PLAN AND SECTIONS                                                                            |
| S-101                  | THIRD AVENUE PUMPING STATION VALVE ACCESS STRUCTURES PLAN LAYOUTS AND 3D VIEW                                                                              |
| S-102<br>S-103         | THIRD AVENUE PUMPING STATION PUMP NO. 3 TRENCH EXTENSION PLANS AND SECTIONS THIRD AVENUE PUMPING STATION FRP VALVE ACCESS PLATFORM FRAMING PLAN EL. 693.45 |
| S-103<br>S-104         | THIRD AVENUE PUMPING STATION FRP VALVE ACCESS PLATFORM FRAMING PLAN EL. 693.45  THIRD AVENUE PUMPING STATION FRP VALVE ACCESS PLATFORM PLAN EL. 693.45     |
| S-104<br>S-110         | WPCF VALVE VAULT GRADE PLAN (EL 714.33) AND ROOF LEVEL PLAN (EL 529.66)                                                                                    |
| S-111                  | WPCF VALVE VAULT FOUNDATION PLAN AND 3D VIEWS                                                                                                              |
| S-301                  | THIRD AVENUE PUMPING STATION VALVE ACCESS STRUCTURE SECTIONS                                                                                               |
| S-303                  | THIRD AVENUE PUMPING STATION FRP VALVE ACCESS PLATFORM SECTIONS                                                                                            |
| S-310                  | WPCF VALVE VAULT SECTIONS                                                                                                                                  |
| S-311                  | WPCF VALVE VAULT SECTIONS                                                                                                                                  |
| S-501                  | THIRD AVENUE PUMPING STATION VALVE ACCESS STRUCTURE SECTIONS                                                                                               |
| S-502                  | THIRD AVENUE PUMPING STATION CONNECTION DETAILS                                                                                                            |
| S-510                  | WPCF VAULT REINFORCEMENT SECTIONAL DETAILS                                                                                                                 |
| S-601<br>ARCHITECTURAL | HATCH SCHEDULE                                                                                                                                             |
| AD-101                 | THIRD AVENUE PUMPING STATION ROOF DEMO                                                                                                                     |
| AD-102                 | THIRD AVENUE PUMPING STATION SCREENING BUILDING ROOF DEMO                                                                                                  |
| A-001                  | GENERAL NOTES AND DETAILS                                                                                                                                  |
| A-101                  | THIRD AVENUE PUMPING STATION FLOOR PLAN                                                                                                                    |
| A-102                  | THRID AVENUE PUMPING STATION ROOF PLANS                                                                                                                    |
| A-103                  | THIRD AVENUE PUMPING STATION SCREENING BUILDING ROOF PLAN                                                                                                  |
| A-110                  | WPCF VAULT PLANS                                                                                                                                           |
| A-201                  | THIRD AVENUE PUMPING STATION ELEVATIONS  WPCF VAULT ELEVATIONS                                                                                             |
| A-210<br>A-310         | WPCF VAULT SECTIONS AND DETAILS                                                                                                                            |
| A-510<br>A-501         | THIRD AVENUE PUMPING STATION AND WPCF VAULT ROOF DETAILS                                                                                                   |
| A-901                  | THIRD AVENUE PUMPING STATION REFERENCE PHOTOS                                                                                                              |
| A-902                  | THIRD AVENUE PUMPING STATION SCREENING BUILDING REFERENCE PHOTOS                                                                                           |
| PROCESS                |                                                                                                                                                            |
| D-001                  | PROCESS SYMBOLS AND ABBREVIATIONS                                                                                                                          |
| DD-101                 | DEMOLITION PLAN - TAPS PIPING LAYOUT PLAN                                                                                                                  |
| DD-301                 | DEMOLITION PLAN - TAPS PIPING LAYOUT SECTIONS                                                                                                              |
| D-101                  | TAPS SUCTION PIT PIPING LAYOUT PLAN                                                                                                                        |
| D-102<br>D-110         | TAPS PUMP FLOOR PIPING LAYOUT PLAN WPCF VALVE VAULT PLAN                                                                                                   |
| D-110<br>D-301         | TAPS PIPING LAYOUT SECTIONS                                                                                                                                |
| D-310                  | WPCF VALVE VAULT SECTIONS                                                                                                                                  |
| ELECTRICAL             |                                                                                                                                                            |
| ED-101                 | THIRD AVENUE PUMPING STATION ELECTRICAL DEMO                                                                                                               |
| ED-102                 | THIRD AVENUE PUMPING STATION ELECRICAL DEMO                                                                                                                |
| E-101                  | THIRD AVENUE PUMPING STATION MOTOR ROOM POWER PLAN                                                                                                         |
| E-102                  | THIRD AVENUE PUMPING STATION INTERMEDIATE FLOOR POWER PLAN                                                                                                 |
| E-103                  | THIRD AVENUE PUMPING STATION LOWER LEVEL POWER PLAN                                                                                                        |
| E-110                  | WPCF VAULT ELECTRICAL PARTIAL SITE PLAN                                                                                                                    |
| E-111                  | WPCF FERROUS BUILDING POWER PLAN WPCF VAULT POWER & LIGHTING PLANS                                                                                         |
| <b>□</b> _119          |                                                                                                                                                            |
| E-112<br>E-501         | THIRD AVENUE PUMP STATION AND WPCF VAULT ELECTRICAL DETAILS                                                                                                |