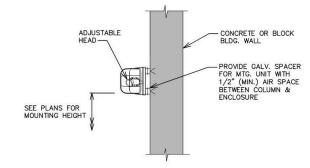

# WPCF THIRD AVENUE PUMPING STATION IMPROVEMENTS

|                        | DRAWING INDEX                                                                                                                                              |
|------------------------|------------------------------------------------------------------------------------------------------------------------------------------------------------|
| Sheet Number           | Sheet Name                                                                                                                                                 |
| GENERAL                |                                                                                                                                                            |
| G-001                  | COVER SHEET                                                                                                                                                |
| CIVIL<br>C-001         | CIVIL LEGEND                                                                                                                                               |
| C-100                  | GENERAL CIVIL NOTES                                                                                                                                        |
| C-101                  | THIRD AVE EXISTING SITE PLAN                                                                                                                               |
| C-102                  | FLINT WPCF EXISTING SITE PLAN                                                                                                                              |
| C-103                  | THIRD AVE PROPOSED SITE PLAN                                                                                                                               |
| C-104                  | FLINT WPCF PROPOSED SITE PLAN                                                                                                                              |
| C-105                  | THIRD AVE SESC PLAN                                                                                                                                        |
| C-106                  | FLINT WPCF SESC PLAN                                                                                                                                       |
| C-107<br>C-108         | SESC DETAILS GENERAL CIVIL DETAILS                                                                                                                         |
| STRUCTURAL             | GENERAL CIVIL DETAILS                                                                                                                                      |
| S-001                  | STRUCTURAL NOTES                                                                                                                                           |
| S-002                  | TYPICAL STRUCTURAL DETAILS                                                                                                                                 |
| S-003                  | TYPICAL STRUCTURAL DETAILS                                                                                                                                 |
| S-004                  | TYPICAL STRUCTURAL DETAILS                                                                                                                                 |
| SD-101                 | THIRD AVENUE PUMPING STATION EXISTING SLAB/VAULT DEMO PLAN AND SECTION                                                                                     |
| SD-102                 | THIRD AVENUE PUMPING STATION EX. EQUIP. PAD, WALL & SLAB DEMO PLAN AND SECTIONS                                                                            |
| S-101                  | THIRD AVENUE PUMPING STATION VALVE ACCESS STRUCTURES PLAN LAYOUTS AND 3D VIEW                                                                              |
| S-102<br>S-103         | THIRD AVENUE PUMPING STATION PUMP NO. 3 TRENCH EXTENSION PLANS AND SECTIONS THIRD AVENUE PUMPING STATION FRP VALVE ACCESS PLATFORM FRAMING PLAN EL. 693.45 |
| S-103<br>S-104         | THIRD AVENUE PUMPING STATION FRP VALVE ACCESS PLATFORM FRAMING PLAN EL. 693.45  THIRD AVENUE PUMPING STATION FRP VALVE ACCESS PLATFORM PLAN EL. 693.45     |
| S-104<br>S-110         | WPCF VALVE VAULT GRADE PLAN (EL 714.33) AND ROOF LEVEL PLAN (EL 529.66)                                                                                    |
| S-111                  | WPCF VALVE VAULT FOUNDATION PLAN AND 3D VIEWS                                                                                                              |
| S-301                  | THIRD AVENUE PUMPING STATION VALVE ACCESS STRUCTURE SECTIONS                                                                                               |
| S-303                  | THIRD AVENUE PUMPING STATION FRP VALVE ACCESS PLATFORM SECTIONS                                                                                            |
| S-310                  | WPCF VALVE VAULT SECTIONS                                                                                                                                  |
| S-311                  | WPCF VALVE VAULT SECTIONS                                                                                                                                  |
| S-501                  | THIRD AVENUE PUMPING STATION VALVE ACCESS STRUCTURE SECTIONS                                                                                               |
| S-502                  | THIRD AVENUE PUMPING STATION CONNECTION DETAILS                                                                                                            |
| S-510                  | WPCF VAULT REINFORCEMENT SECTIONAL DETAILS                                                                                                                 |
| S-601<br>ARCHITECTURAL | HATCH SCHEDULE                                                                                                                                             |
| AD-101                 | THIRD AVENUE PUMPING STATION ROOF DEMO                                                                                                                     |
| AD-102                 | THIRD AVENUE PUMPING STATION SCREENING BUILDING ROOF DEMO                                                                                                  |
| A-001                  | GENERAL NOTES AND DETAILS                                                                                                                                  |
| A-101                  | THIRD AVENUE PUMPING STATION FLOOR PLAN                                                                                                                    |
| A-102                  | THRID AVENUE PUMPING STATION ROOF PLANS                                                                                                                    |
| A-103                  | THIRD AVENUE PUMPING STATION SCREENING BUILDING ROOF PLAN                                                                                                  |
| A-110                  | WPCF VAULT PLANS                                                                                                                                           |
| A-201                  | THIRD AVENUE PUMPING STATION ELEVATIONS  WPCF VAULT ELEVATIONS                                                                                             |
| A-210<br>A-310         | WPCF VAULT SECTIONS AND DETAILS                                                                                                                            |
| A-510<br>A-501         | THIRD AVENUE PUMPING STATION AND WPCF VAULT ROOF DETAILS                                                                                                   |
| A-901                  | THIRD AVENUE PUMPING STATION REFERENCE PHOTOS                                                                                                              |
| A-902                  | THIRD AVENUE PUMPING STATION SCREENING BUILDING REFERENCE PHOTOS                                                                                           |
| PROCESS                |                                                                                                                                                            |
| D-001                  | PROCESS SYMBOLS AND ABBREVIATIONS                                                                                                                          |
| DD-101                 | DEMOLITION PLAN - TAPS PIPING LAYOUT PLAN                                                                                                                  |
| DD-301                 | DEMOLITION PLAN - TAPS PIPING LAYOUT SECTIONS                                                                                                              |
| D-101                  | TAPS SUCTION PIT PIPING LAYOUT PLAN                                                                                                                        |
| D-102<br>D-110         | TAPS PUMP FLOOR PIPING LAYOUT PLAN WPCF VALVE VAULT PLAN                                                                                                   |
| D-110<br>D-301         | TAPS PIPING LAYOUT SECTIONS                                                                                                                                |
| D-310                  | WPCF VALVE VAULT SECTIONS                                                                                                                                  |
| ELECTRICAL             |                                                                                                                                                            |
| ED-101                 | THIRD AVENUE PUMPING STATION ELECTRICAL DEMO                                                                                                               |
| ED-102                 | THIRD AVENUE PUMPING STATION ELECRICAL DEMO                                                                                                                |
| E-101                  | THIRD AVENUE PUMPING STATION MOTOR ROOM POWER PLAN                                                                                                         |
| E-102                  | THIRD AVENUE PUMPING STATION INTERMEDIATE FLOOR POWER PLAN                                                                                                 |
| E-103                  | THIRD AVENUE PUMPING STATION LOWER LEVEL POWER PLAN                                                                                                        |
| E-110                  | WPCF VAULT ELECTRICAL PARTIAL SITE PLAN                                                                                                                    |
| E-111                  | WPCF FERROUS BUILDING POWER PLAN WPCF VAULT POWER & LIGHTING PLANS                                                                                         |
| <b>□</b> _119          |                                                                                                                                                            |
| E-112<br>E-501         | THIRD AVENUE PUMP STATION AND WPCF VAULT ELECTRICAL DETAILS                                                                                                |