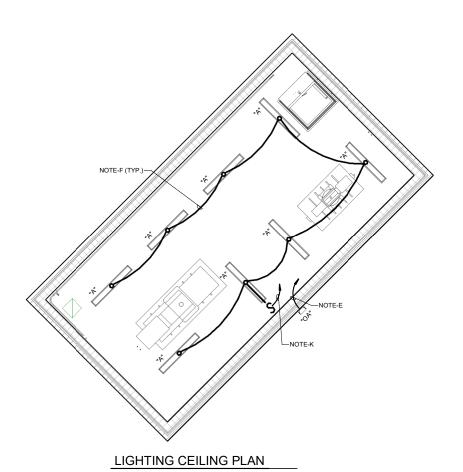

EXISTING CONTROL PANEL TO BE MODIFIED AS PART OF THE SCADA ALLOWANCE. FINAL CONNECTION OF WIRES IN CONTROL PANEL SHALL BE BY THE SCADA CONTRACTOR.
- CORE DRILL EXISTING WALL, SEAL AROUND CONDUITS WITH NON-METALLIC, NON-SHRINK GROUT TO MATCH EXISTING WALL. ROUTE CONDUITS DOWN WALL AND UNDERGROUND TO NEW VALVE VAULT.

WPCF FERROUS BUILDING

POWER PLAN

SCALE: 1/4" =1'-0"



SEE GENERAL NO DRAWING E-102



REV# DATE DESCRIPTION





FAX: 810.235.4975 www.wadetrim.com



PHONE: (248) 454-6300
FAX (1st. Fised): (248) 454-6312
FAX (2sd. Floor): (248) 338-2592
WEB SITE: http://www.hor-engr.com

STATION

CITY OF FLINT
AVENUE PUMPING S
REHABILITATION
SRF # 5079-01
FERROUS BUILDING POWEF

PLAN

JED FOR: DATE: BY:
SET 04/23/21 JJA
SET 05/14/21 JJA
K SET 05/28/21 JJA
66/22/21 JJA

COF107301F

E-111







\_\_\_\_\_\_

PLAN NOTES:
A. 2-#14, 3/4°C. TO CONTROL PANEL, ROUTE THROUGH CONTROL PULL BOX.

- B. 2-#10 + 1-#10 GRD., 3/4"C. TO SUMP PUMP DISCONNECT SWITCH.
- C. 2-#10 + 1-#10 GRD., 3/4°C. TO LIGHTING PANEL, ROUTE THROUGH POWER PULL BOX.
- D. 2-#12 + 1-#12 GRD., 3/4"C. TO LIGHTING CIRCUIT ABOVE.
- E. 2-#12 + 1-#12 GRD., 3/4"C. TO UNSWITCHED "HOT" LEG OF LIGHTING CIRCUIT.
- F. 2-#12 + 1-#12 GRD., 3/4"C.
- G. 2-#12 + 1-#12 GRD., 3/4"C. TO SUPPLY FAN MOTOR STARTER.
- H. 3-#12 + 1-#12 GRD., 3/4"C.
- I. TO MCC, ROUTE THROUGH POWER PULL BOX.
- J. 10-#12, 3/4"C. TO CONTROL PANEL, ROUTE THROUGH CONTROL
- K. 2-#12 + 1-#12 GRD., 3/4°C. CONNECTION TO LIGHTING PANEL. ROUTE THROUGH POWER PULL BOX.
- L. FIELD ADJUST LIGHT FIXTURES TO COORDINATE WITH NEW EQUIPMENT IN VALVE VAULT.

SEE GENERAL NOTE