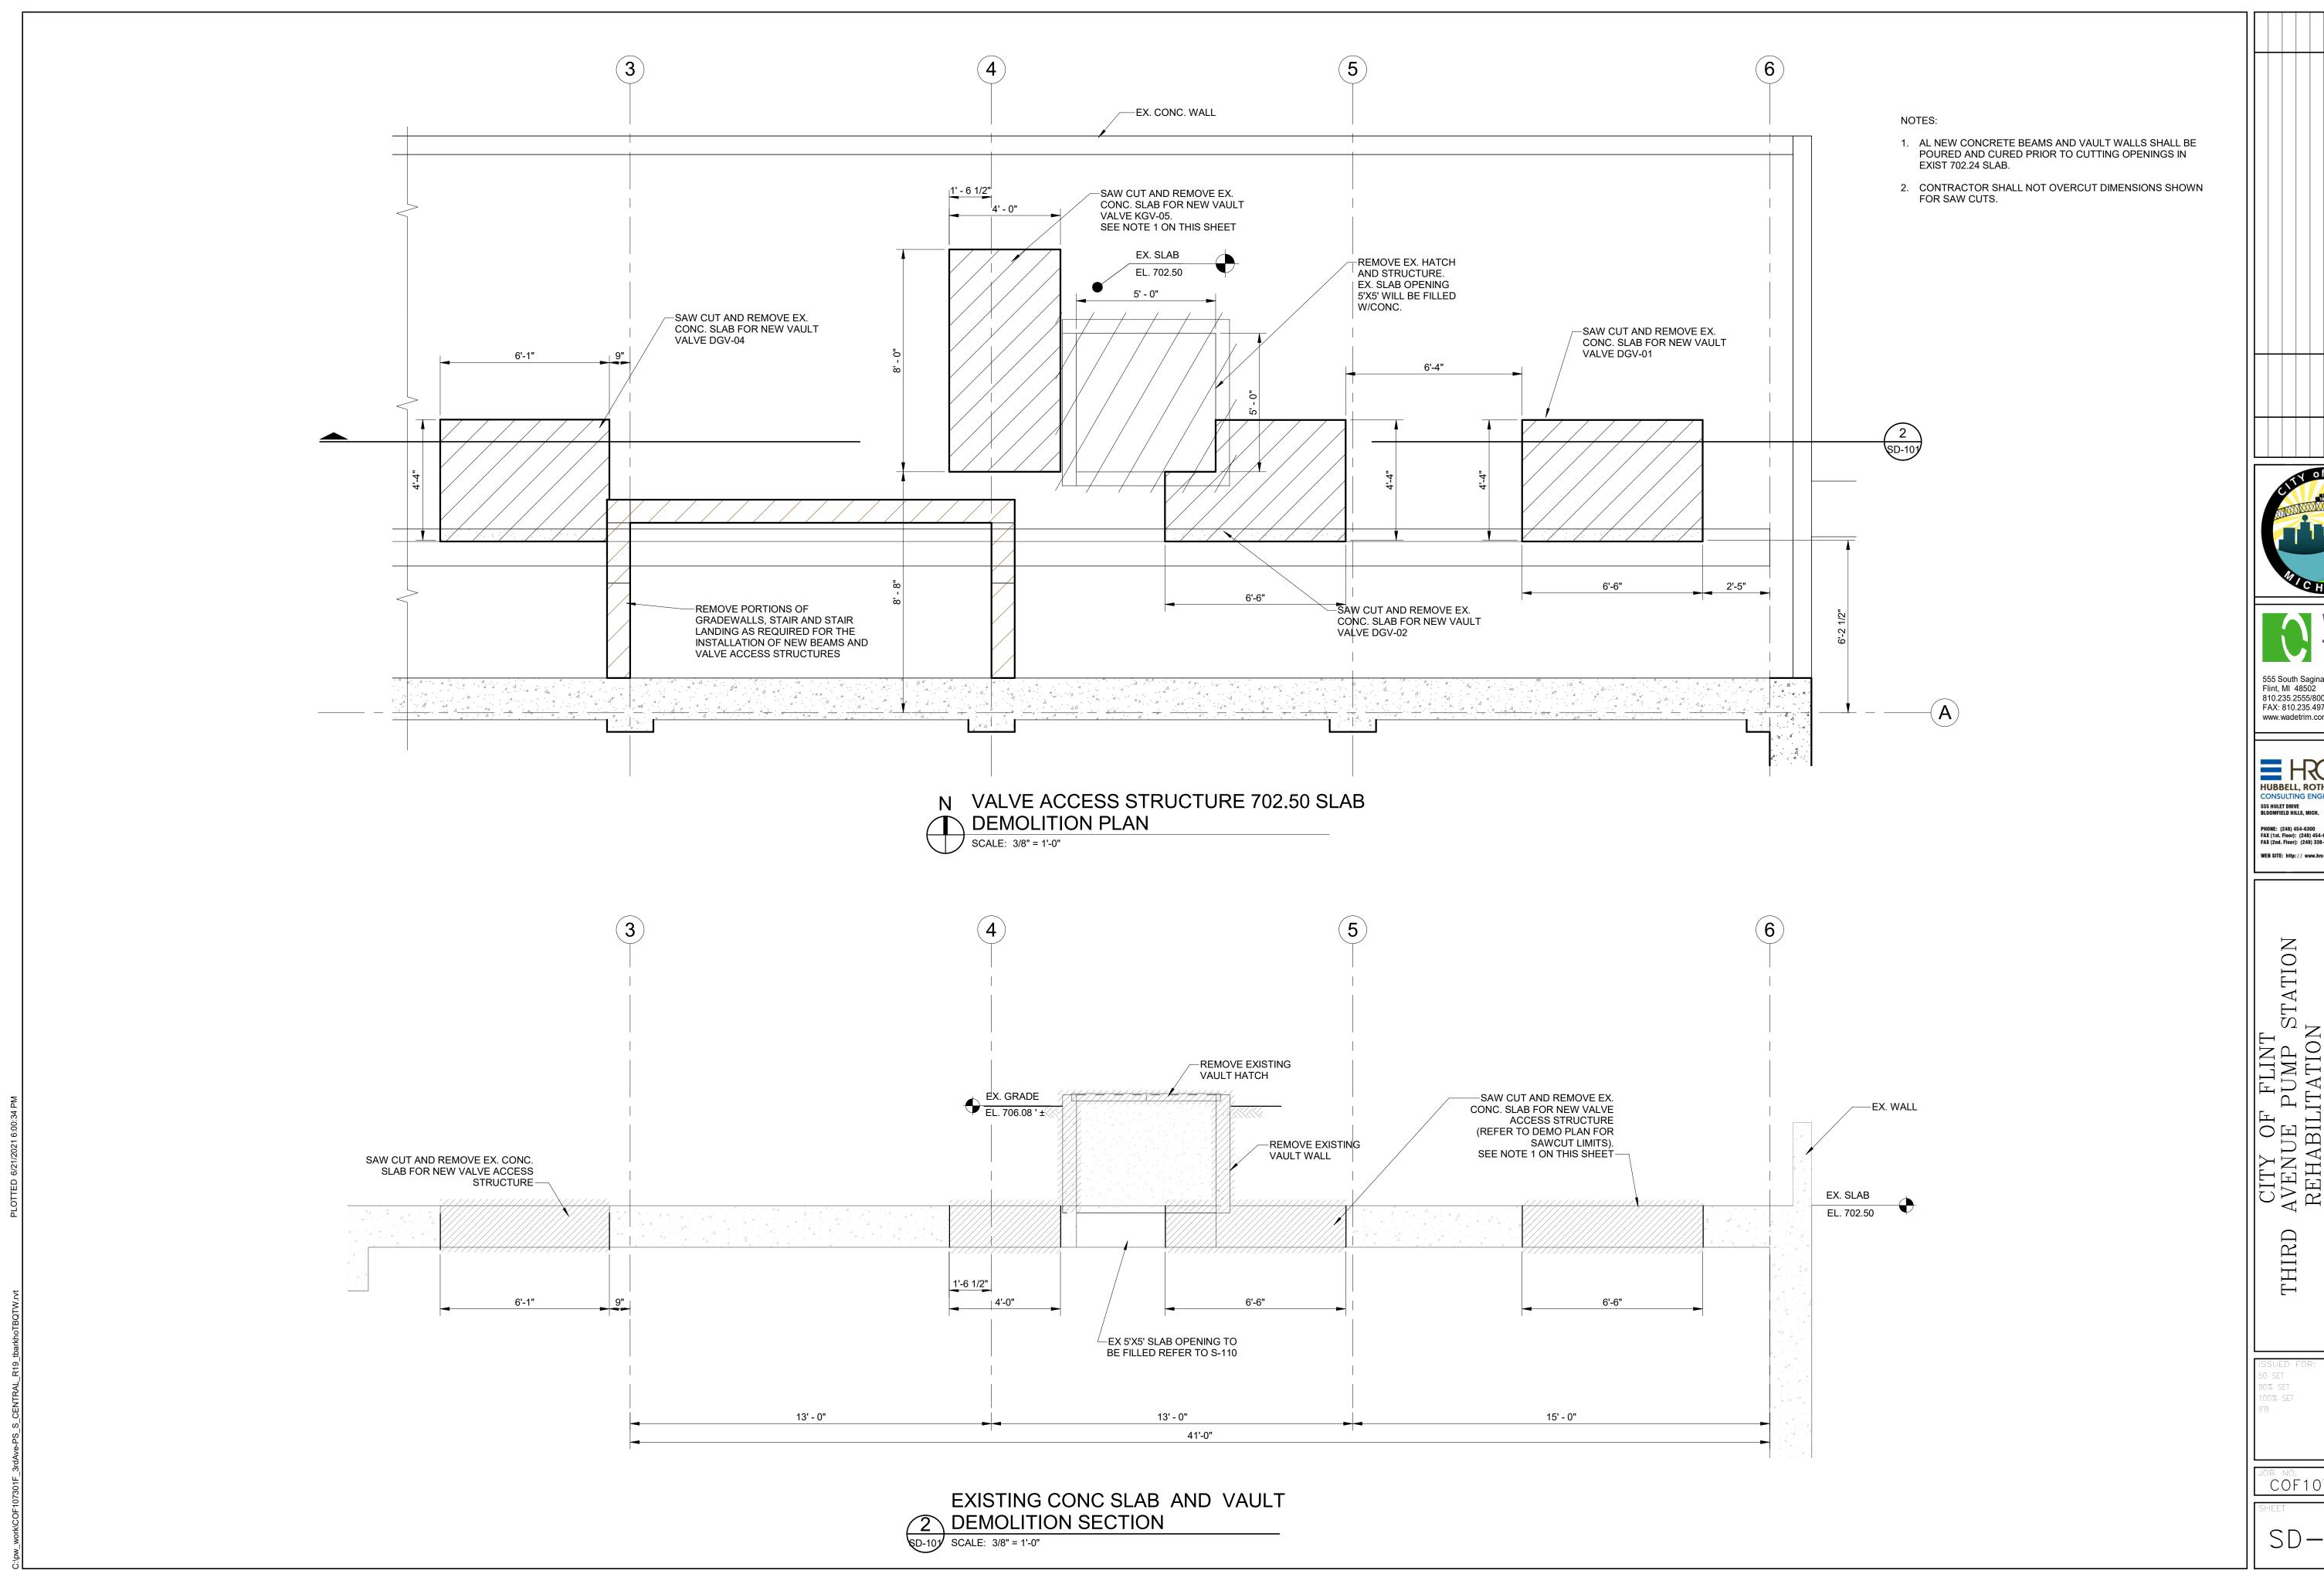

# WPCF THIRD AVENUE PUMPING STATION IMPROVEMENTS

|                        | DRAWING INDEX                                                                                                                                              |
|------------------------|------------------------------------------------------------------------------------------------------------------------------------------------------------|
| Sheet Number           | Sheet Name                                                                                                                                                 |
| GENERAL                |                                                                                                                                                            |
| G-001                  | COVER SHEET                                                                                                                                                |
| CIVIL<br>C-001         | CIVIL LEGEND                                                                                                                                               |
| C-100                  | GENERAL CIVIL NOTES                                                                                                                                        |
| C-101                  | THIRD AVE EXISTING SITE PLAN                                                                                                                               |
| C-102                  | FLINT WPCF EXISTING SITE PLAN                                                                                                                              |
| C-103                  | THIRD AVE PROPOSED SITE PLAN                                                                                                                               |
| C-104                  | FLINT WPCF PROPOSED SITE PLAN                                                                                                                              |
| C-105                  | THIRD AVE SESC PLAN                                                                                                                                        |
| C-106                  | FLINT WPCF SESC PLAN                                                                                                                                       |
| C-107<br>C-108         | SESC DETAILS GENERAL CIVIL DETAILS                                                                                                                         |
| STRUCTURAL             | GENERAL CIVIL DETAILS                                                                                                                                      |
| S-001                  | STRUCTURAL NOTES                                                                                                                                           |
| S-002                  | TYPICAL STRUCTURAL DETAILS                                                                                                                                 |
| S-003                  | TYPICAL STRUCTURAL DETAILS                                                                                                                                 |
| S-004                  | TYPICAL STRUCTURAL DETAILS                                                                                                                                 |
| SD-101                 | THIRD AVENUE PUMPING STATION EXISTING SLAB/VAULT DEMO PLAN AND SECTION                                                                                     |
| SD-102                 | THIRD AVENUE PUMPING STATION EX. EQUIP. PAD, WALL & SLAB DEMO PLAN AND SECTIONS                                                                            |
| S-101                  | THIRD AVENUE PUMPING STATION VALVE ACCESS STRUCTURES PLAN LAYOUTS AND 3D VIEW                                                                              |
| S-102<br>S-103         | THIRD AVENUE PUMPING STATION PUMP NO. 3 TRENCH EXTENSION PLANS AND SECTIONS THIRD AVENUE PUMPING STATION FRP VALVE ACCESS PLATFORM FRAMING PLAN EL. 693.45 |
| S-103<br>S-104         | THIRD AVENUE PUMPING STATION FRP VALVE ACCESS PLATFORM FRAMING PLAN EL. 693.45  THIRD AVENUE PUMPING STATION FRP VALVE ACCESS PLATFORM PLAN EL. 693.45     |
| S-104<br>S-110         | WPCF VALVE VAULT GRADE PLAN (EL 714.33) AND ROOF LEVEL PLAN (EL 529.66)                                                                                    |
| S-111                  | WPCF VALVE VAULT FOUNDATION PLAN AND 3D VIEWS                                                                                                              |
| S-301                  | THIRD AVENUE PUMPING STATION VALVE ACCESS STRUCTURE SECTIONS                                                                                               |
| S-303                  | THIRD AVENUE PUMPING STATION FRP VALVE ACCESS PLATFORM SECTIONS                                                                                            |
| S-310                  | WPCF VALVE VAULT SECTIONS                                                                                                                                  |
| S-311                  | WPCF VALVE VAULT SECTIONS                                                                                                                                  |
| S-501                  | THIRD AVENUE PUMPING STATION VALVE ACCESS STRUCTURE SECTIONS                                                                                               |
| S-502                  | THIRD AVENUE PUMPING STATION CONNECTION DETAILS                                                                                                            |
| S-510                  | WPCF VAULT REINFORCEMENT SECTIONAL DETAILS                                                                                                                 |
| S-601<br>ARCHITECTURAL | HATCH SCHEDULE                                                                                                                                             |
| AD-101                 | THIRD AVENUE PUMPING STATION ROOF DEMO                                                                                                                     |
| AD-102                 | THIRD AVENUE PUMPING STATION SCREENING BUILDING ROOF DEMO                                                                                                  |
| A-001                  | GENERAL NOTES AND DETAILS                                                                                                                                  |
| A-101                  | THIRD AVENUE PUMPING STATION FLOOR PLAN                                                                                                                    |
| A-102                  | THRID AVENUE PUMPING STATION ROOF PLANS                                                                                                                    |
| A-103                  | THIRD AVENUE PUMPING STATION SCREENING BUILDING ROOF PLAN                                                                                                  |
| A-110                  | WPCF VAULT PLANS                                                                                                                                           |
| A-201                  | THIRD AVENUE PUMPING STATION ELEVATIONS  WPCF VAULT ELEVATIONS                                                                                             |
| A-210<br>A-310         | WPCF VAULT SECTIONS AND DETAILS                                                                                                                            |
| A-510<br>A-501         | THIRD AVENUE PUMPING STATION AND WPCF VAULT ROOF DETAILS                                                                                                   |
| A-901                  | THIRD AVENUE PUMPING STATION REFERENCE PHOTOS                                                                                                              |
| A-902                  | THIRD AVENUE PUMPING STATION SCREENING BUILDING REFERENCE PHOTOS                                                                                           |
| PROCESS                |                                                                                                                                                            |
| D-001                  | PROCESS SYMBOLS AND ABBREVIATIONS                                                                                                                          |
| DD-101                 | DEMOLITION PLAN - TAPS PIPING LAYOUT PLAN                                                                                                                  |
| DD-301                 | DEMOLITION PLAN - TAPS PIPING LAYOUT SECTIONS                                                                                                              |
| D-101                  | TAPS SUCTION PIT PIPING LAYOUT PLAN                                                                                                                        |
| D-102<br>D-110         | TAPS PUMP FLOOR PIPING LAYOUT PLAN WPCF VALVE VAULT PLAN                                                                                                   |
| D-110<br>D-301         | TAPS PIPING LAYOUT SECTIONS                                                                                                                                |
| D-310                  | WPCF VALVE VAULT SECTIONS                                                                                                                                  |
| ELECTRICAL             |                                                                                                                                                            |
| ED-101                 | THIRD AVENUE PUMPING STATION ELECTRICAL DEMO                                                                                                               |
| ED-102                 | THIRD AVENUE PUMPING STATION ELECRICAL DEMO                                                                                                                |
| E-101                  | THIRD AVENUE PUMPING STATION MOTOR ROOM POWER PLAN                                                                                                         |
| E-102                  | THIRD AVENUE PUMPING STATION INTERMEDIATE FLOOR POWER PLAN                                                                                                 |
| E-103                  | THIRD AVENUE PUMPING STATION LOWER LEVEL POWER PLAN                                                                                                        |
| E-110                  | WPCF VAULT ELECTRICAL PARTIAL SITE PLAN                                                                                                                    |
| E-111                  | WPCF FERROUS BUILDING POWER PLAN WPCF VAULT POWER & LIGHTING PLANS                                                                                         |
| <b>□</b> _119          |                                                                                                                                                            |
| E-112<br>E-501         | THIRD AVENUE PUMP STATION AND WPCF VAULT ELECTRICAL DETAILS                                                                                                |