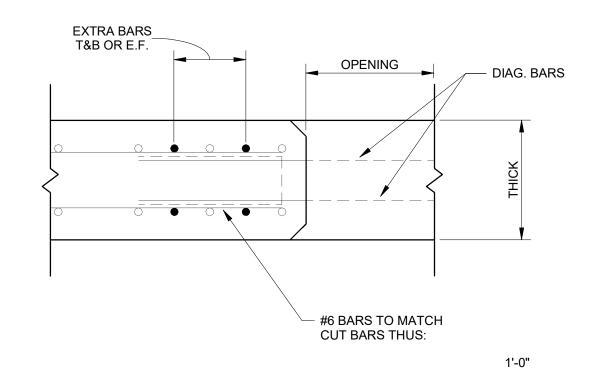

# WPCF THIRD AVENUE PUMPING STATION IMPROVEMENTS

|                        | DRAWING INDEX                                                                                                                                              |
|------------------------|------------------------------------------------------------------------------------------------------------------------------------------------------------|
| Sheet Number           | Sheet Name                                                                                                                                                 |
| GENERAL                |                                                                                                                                                            |
| G-001                  | COVER SHEET                                                                                                                                                |
| CIVIL<br>C-001         | CIVIL LEGEND                                                                                                                                               |
| C-100                  | GENERAL CIVIL NOTES                                                                                                                                        |
| C-101                  | THIRD AVE EXISTING SITE PLAN                                                                                                                               |
| C-102                  | FLINT WPCF EXISTING SITE PLAN                                                                                                                              |
| C-103                  | THIRD AVE PROPOSED SITE PLAN                                                                                                                               |
| C-104                  | FLINT WPCF PROPOSED SITE PLAN                                                                                                                              |
| C-105                  | THIRD AVE SESC PLAN                                                                                                                                        |
| C-106                  | FLINT WPCF SESC PLAN                                                                                                                                       |
| C-107<br>C-108         | SESC DETAILS GENERAL CIVIL DETAILS                                                                                                                         |
| STRUCTURAL             | GENERAL CIVIL DETAILS                                                                                                                                      |
| S-001                  | STRUCTURAL NOTES                                                                                                                                           |
| S-002                  | TYPICAL STRUCTURAL DETAILS                                                                                                                                 |
| S-003                  | TYPICAL STRUCTURAL DETAILS                                                                                                                                 |
| S-004                  | TYPICAL STRUCTURAL DETAILS                                                                                                                                 |
| SD-101                 | THIRD AVENUE PUMPING STATION EXISTING SLAB/VAULT DEMO PLAN AND SECTION                                                                                     |
| SD-102                 | THIRD AVENUE PUMPING STATION EX. EQUIP. PAD, WALL & SLAB DEMO PLAN AND SECTIONS                                                                            |
| S-101                  | THIRD AVENUE PUMPING STATION VALVE ACCESS STRUCTURES PLAN LAYOUTS AND 3D VIEW                                                                              |
| S-102<br>S-103         | THIRD AVENUE PUMPING STATION PUMP NO. 3 TRENCH EXTENSION PLANS AND SECTIONS THIRD AVENUE PUMPING STATION FRP VALVE ACCESS PLATFORM FRAMING PLAN EL. 693.45 |
| S-103<br>S-104         | THIRD AVENUE PUMPING STATION FRP VALVE ACCESS PLATFORM FRAMING PLAN EL. 693.45  THIRD AVENUE PUMPING STATION FRP VALVE ACCESS PLATFORM PLAN EL. 693.45     |
| S-104<br>S-110         | WPCF VALVE VAULT GRADE PLAN (EL 714.33) AND ROOF LEVEL PLAN (EL 529.66)                                                                                    |
| S-111                  | WPCF VALVE VAULT FOUNDATION PLAN AND 3D VIEWS                                                                                                              |
| S-301                  | THIRD AVENUE PUMPING STATION VALVE ACCESS STRUCTURE SECTIONS                                                                                               |
| S-303                  | THIRD AVENUE PUMPING STATION FRP VALVE ACCESS PLATFORM SECTIONS                                                                                            |
| S-310                  | WPCF VALVE VAULT SECTIONS                                                                                                                                  |
| S-311                  | WPCF VALVE VAULT SECTIONS                                                                                                                                  |
| S-501                  | THIRD AVENUE PUMPING STATION VALVE ACCESS STRUCTURE SECTIONS                                                                                               |
| S-502                  | THIRD AVENUE PUMPING STATION CONNECTION DETAILS                                                                                                            |
| S-510                  | WPCF VAULT REINFORCEMENT SECTIONAL DETAILS                                                                                                                 |
| S-601<br>ARCHITECTURAL | HATCH SCHEDULE                                                                                                                                             |
| AD-101                 | THIRD AVENUE PUMPING STATION ROOF DEMO                                                                                                                     |
| AD-102                 | THIRD AVENUE PUMPING STATION SCREENING BUILDING ROOF DEMO                                                                                                  |
| A-001                  | GENERAL NOTES AND DETAILS                                                                                                                                  |
| A-101                  | THIRD AVENUE PUMPING STATION FLOOR PLAN                                                                                                                    |
| A-102                  | THRID AVENUE PUMPING STATION ROOF PLANS                                                                                                                    |
| A-103                  | THIRD AVENUE PUMPING STATION SCREENING BUILDING ROOF PLAN                                                                                                  |
| A-110                  | WPCF VAULT PLANS                                                                                                                                           |
| A-201                  | THIRD AVENUE PUMPING STATION ELEVATIONS  WPCF VAULT ELEVATIONS                                                                                             |
| A-210<br>A-310         | WPCF VAULT SECTIONS AND DETAILS                                                                                                                            |
| A-510<br>A-501         | THIRD AVENUE PUMPING STATION AND WPCF VAULT ROOF DETAILS                                                                                                   |
| A-901                  | THIRD AVENUE PUMPING STATION REFERENCE PHOTOS                                                                                                              |
| A-902                  | THIRD AVENUE PUMPING STATION SCREENING BUILDING REFERENCE PHOTOS                                                                                           |
| PROCESS                |                                                                                                                                                            |
| D-001                  | PROCESS SYMBOLS AND ABBREVIATIONS                                                                                                                          |
| DD-101                 | DEMOLITION PLAN - TAPS PIPING LAYOUT PLAN                                                                                                                  |
| DD-301                 | DEMOLITION PLAN - TAPS PIPING LAYOUT SECTIONS                                                                                                              |
| D-101                  | TAPS SUCTION PIT PIPING LAYOUT PLAN                                                                                                                        |
| D-102<br>D-110         | TAPS PUMP FLOOR PIPING LAYOUT PLAN WPCF VALVE VAULT PLAN                                                                                                   |
| D-110<br>D-301         | TAPS PIPING LAYOUT SECTIONS                                                                                                                                |
| D-310                  | WPCF VALVE VAULT SECTIONS                                                                                                                                  |
| ELECTRICAL             |                                                                                                                                                            |
| ED-101                 | THIRD AVENUE PUMPING STATION ELECTRICAL DEMO                                                                                                               |
| ED-102                 | THIRD AVENUE PUMPING STATION ELECRICAL DEMO                                                                                                                |
| E-101                  | THIRD AVENUE PUMPING STATION MOTOR ROOM POWER PLAN                                                                                                         |
| E-102                  | THIRD AVENUE PUMPING STATION INTERMEDIATE FLOOR POWER PLAN                                                                                                 |
| E-103                  | THIRD AVENUE PUMPING STATION LOWER LEVEL POWER PLAN                                                                                                        |
| E-110                  | WPCF VAULT ELECTRICAL PARTIAL SITE PLAN                                                                                                                    |
| E-111                  | WPCF FERROUS BUILDING POWER PLAN WPCF VAULT POWER & LIGHTING PLANS                                                                                         |
| <b>□</b> _119          |                                                                                                                                                            |
| E-112<br>E-501         | THIRD AVENUE PUMP STATION AND WPCF VAULT ELECTRICAL DETAILS                                                                                                |