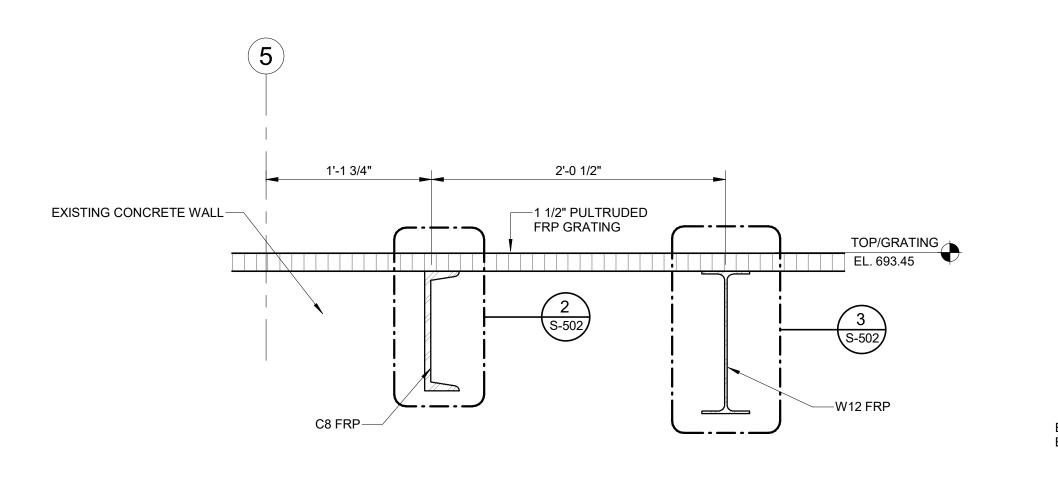

# WPCF THIRD AVENUE PUMPING STATION IMPROVEMENTS

|                        | DRAWING INDEX                                                                                                                                              |
|------------------------|------------------------------------------------------------------------------------------------------------------------------------------------------------|
| Sheet Number           | Sheet Name                                                                                                                                                 |
| GENERAL                |                                                                                                                                                            |
| G-001                  | COVER SHEET                                                                                                                                                |
| CIVIL<br>C-001         | CIVIL LEGEND                                                                                                                                               |
| C-100                  | GENERAL CIVIL NOTES                                                                                                                                        |
| C-101                  | THIRD AVE EXISTING SITE PLAN                                                                                                                               |
| C-102                  | FLINT WPCF EXISTING SITE PLAN                                                                                                                              |
| C-103                  | THIRD AVE PROPOSED SITE PLAN                                                                                                                               |
| C-104                  | FLINT WPCF PROPOSED SITE PLAN                                                                                                                              |
| C-105                  | THIRD AVE SESC PLAN                                                                                                                                        |
| C-106                  | FLINT WPCF SESC PLAN                                                                                                                                       |
| C-107<br>C-108         | SESC DETAILS GENERAL CIVIL DETAILS                                                                                                                         |
| STRUCTURAL             | GENERAL CIVIL DETAILS                                                                                                                                      |
| S-001                  | STRUCTURAL NOTES                                                                                                                                           |
| S-002                  | TYPICAL STRUCTURAL DETAILS                                                                                                                                 |
| S-003                  | TYPICAL STRUCTURAL DETAILS                                                                                                                                 |
| S-004                  | TYPICAL STRUCTURAL DETAILS                                                                                                                                 |
| SD-101                 | THIRD AVENUE PUMPING STATION EXISTING SLAB/VAULT DEMO PLAN AND SECTION                                                                                     |
| SD-102                 | THIRD AVENUE PUMPING STATION EX. EQUIP. PAD, WALL & SLAB DEMO PLAN AND SECTIONS                                                                            |
| S-101                  | THIRD AVENUE PUMPING STATION VALVE ACCESS STRUCTURES PLAN LAYOUTS AND 3D VIEW                                                                              |
| S-102<br>S-103         | THIRD AVENUE PUMPING STATION PUMP NO. 3 TRENCH EXTENSION PLANS AND SECTIONS THIRD AVENUE PUMPING STATION FRP VALVE ACCESS PLATFORM FRAMING PLAN EL. 693.45 |
| S-103<br>S-104         | THIRD AVENUE PUMPING STATION FRP VALVE ACCESS PLATFORM FRAMING PLAN EL. 693.45  THIRD AVENUE PUMPING STATION FRP VALVE ACCESS PLATFORM PLAN EL. 693.45     |
| S-104<br>S-110         | WPCF VALVE VAULT GRADE PLAN (EL 714.33) AND ROOF LEVEL PLAN (EL 529.66)                                                                                    |
| S-111                  | WPCF VALVE VAULT FOUNDATION PLAN AND 3D VIEWS                                                                                                              |
| S-301                  | THIRD AVENUE PUMPING STATION VALVE ACCESS STRUCTURE SECTIONS                                                                                               |
| S-303                  | THIRD AVENUE PUMPING STATION FRP VALVE ACCESS PLATFORM SECTIONS                                                                                            |
| S-310                  | WPCF VALVE VAULT SECTIONS                                                                                                                                  |
| S-311                  | WPCF VALVE VAULT SECTIONS                                                                                                                                  |
| S-501                  | THIRD AVENUE PUMPING STATION VALVE ACCESS STRUCTURE SECTIONS                                                                                               |
| S-502                  | THIRD AVENUE PUMPING STATION CONNECTION DETAILS                                                                                                            |
| S-510                  | WPCF VAULT REINFORCEMENT SECTIONAL DETAILS                                                                                                                 |
| S-601<br>ARCHITECTURAL | HATCH SCHEDULE                                                                                                                                             |
| AD-101                 | THIRD AVENUE PUMPING STATION ROOF DEMO                                                                                                                     |
| AD-102                 | THIRD AVENUE PUMPING STATION SCREENING BUILDING ROOF DEMO                                                                                                  |
| A-001                  | GENERAL NOTES AND DETAILS                                                                                                                                  |
| A-101                  | THIRD AVENUE PUMPING STATION FLOOR PLAN                                                                                                                    |
| A-102                  | THRID AVENUE PUMPING STATION ROOF PLANS                                                                                                                    |
| A-103                  | THIRD AVENUE PUMPING STATION SCREENING BUILDING ROOF PLAN                                                                                                  |
| A-110                  | WPCF VAULT PLANS                                                                                                                                           |
| A-201                  | THIRD AVENUE PUMPING STATION ELEVATIONS  WPCF VAULT ELEVATIONS                                                                                             |
| A-210<br>A-310         | WPCF VAULT SECTIONS AND DETAILS                                                                                                                            |
| A-510<br>A-501         | THIRD AVENUE PUMPING STATION AND WPCF VAULT ROOF DETAILS                                                                                                   |
| A-901                  | THIRD AVENUE PUMPING STATION REFERENCE PHOTOS                                                                                                              |
| A-902                  | THIRD AVENUE PUMPING STATION SCREENING BUILDING REFERENCE PHOTOS                                                                                           |
| PROCESS                |                                                                                                                                                            |
| D-001                  | PROCESS SYMBOLS AND ABBREVIATIONS                                                                                                                          |
| DD-101                 | DEMOLITION PLAN - TAPS PIPING LAYOUT PLAN                                                                                                                  |
| DD-301                 | DEMOLITION PLAN - TAPS PIPING LAYOUT SECTIONS                                                                                                              |
| D-101                  | TAPS SUCTION PIT PIPING LAYOUT PLAN                                                                                                                        |
| D-102<br>D-110         | TAPS PUMP FLOOR PIPING LAYOUT PLAN WPCF VALVE VAULT PLAN                                                                                                   |
| D-110<br>D-301         | TAPS PIPING LAYOUT SECTIONS                                                                                                                                |
| D-310                  | WPCF VALVE VAULT SECTIONS                                                                                                                                  |
| ELECTRICAL             |                                                                                                                                                            |
| ED-101                 | THIRD AVENUE PUMPING STATION ELECTRICAL DEMO                                                                                                               |
| ED-102                 | THIRD AVENUE PUMPING STATION ELECRICAL DEMO                                                                                                                |
| E-101                  | THIRD AVENUE PUMPING STATION MOTOR ROOM POWER PLAN                                                                                                         |
| E-102                  | THIRD AVENUE PUMPING STATION INTERMEDIATE FLOOR POWER PLAN                                                                                                 |
| E-103                  | THIRD AVENUE PUMPING STATION LOWER LEVEL POWER PLAN                                                                                                        |
| E-110                  | WPCF VAULT ELECTRICAL PARTIAL SITE PLAN                                                                                                                    |
| E-111                  | WPCF FERROUS BUILDING POWER PLAN WPCF VAULT POWER & LIGHTING PLANS                                                                                         |
| <b>□</b> _119          |                                                                                                                                                            |
| E-112<br>E-501         | THIRD AVENUE PUMP STATION AND WPCF VAULT ELECTRICAL DETAILS                                                                                                |