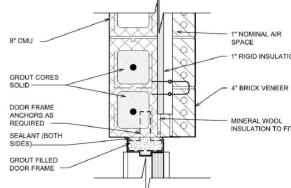

# WPCF THIRD AVENUE PUMPING STATION IMPROVEMENTS

|                        | DRAWING INDEX                                                                                                                                              |
|------------------------|------------------------------------------------------------------------------------------------------------------------------------------------------------|
| Sheet Number           | Sheet Name                                                                                                                                                 |
| GENERAL                |                                                                                                                                                            |
| G-001                  | COVER SHEET                                                                                                                                                |
| CIVIL<br>C-001         | CIVIL LEGEND                                                                                                                                               |
| C-100                  | GENERAL CIVIL NOTES                                                                                                                                        |
| C-101                  | THIRD AVE EXISTING SITE PLAN                                                                                                                               |
| C-102                  | FLINT WPCF EXISTING SITE PLAN                                                                                                                              |
| C-103                  | THIRD AVE PROPOSED SITE PLAN                                                                                                                               |
| C-104                  | FLINT WPCF PROPOSED SITE PLAN                                                                                                                              |
| C-105                  | THIRD AVE SESC PLAN                                                                                                                                        |
| C-106                  | FLINT WPCF SESC PLAN                                                                                                                                       |
| C-107<br>C-108         | SESC DETAILS GENERAL CIVIL DETAILS                                                                                                                         |
| STRUCTURAL             | GENERAL CIVIL DETAILS                                                                                                                                      |
| S-001                  | STRUCTURAL NOTES                                                                                                                                           |
| S-002                  | TYPICAL STRUCTURAL DETAILS                                                                                                                                 |
| S-003                  | TYPICAL STRUCTURAL DETAILS                                                                                                                                 |
| S-004                  | TYPICAL STRUCTURAL DETAILS                                                                                                                                 |
| SD-101                 | THIRD AVENUE PUMPING STATION EXISTING SLAB/VAULT DEMO PLAN AND SECTION                                                                                     |
| SD-102                 | THIRD AVENUE PUMPING STATION EX. EQUIP. PAD, WALL & SLAB DEMO PLAN AND SECTIONS                                                                            |
| S-101                  | THIRD AVENUE PUMPING STATION VALVE ACCESS STRUCTURES PLAN LAYOUTS AND 3D VIEW                                                                              |
| S-102<br>S-103         | THIRD AVENUE PUMPING STATION PUMP NO. 3 TRENCH EXTENSION PLANS AND SECTIONS THIRD AVENUE PUMPING STATION FRP VALVE ACCESS PLATFORM FRAMING PLAN EL. 693.45 |
| S-103<br>S-104         | THIRD AVENUE PUMPING STATION FRP VALVE ACCESS PLATFORM FRAMING PLAN EL. 693.45  THIRD AVENUE PUMPING STATION FRP VALVE ACCESS PLATFORM PLAN EL. 693.45     |
| S-104<br>S-110         | WPCF VALVE VAULT GRADE PLAN (EL 714.33) AND ROOF LEVEL PLAN (EL 529.66)                                                                                    |
| S-111                  | WPCF VALVE VAULT FOUNDATION PLAN AND 3D VIEWS                                                                                                              |
| S-301                  | THIRD AVENUE PUMPING STATION VALVE ACCESS STRUCTURE SECTIONS                                                                                               |
| S-303                  | THIRD AVENUE PUMPING STATION FRP VALVE ACCESS PLATFORM SECTIONS                                                                                            |
| S-310                  | WPCF VALVE VAULT SECTIONS                                                                                                                                  |
| S-311                  | WPCF VALVE VAULT SECTIONS                                                                                                                                  |
| S-501                  | THIRD AVENUE PUMPING STATION VALVE ACCESS STRUCTURE SECTIONS                                                                                               |
| S-502                  | THIRD AVENUE PUMPING STATION CONNECTION DETAILS                                                                                                            |
| S-510                  | WPCF VAULT REINFORCEMENT SECTIONAL DETAILS                                                                                                                 |
| S-601<br>ARCHITECTURAL | HATCH SCHEDULE                                                                                                                                             |
| AD-101                 | THIRD AVENUE PUMPING STATION ROOF DEMO                                                                                                                     |
| AD-102                 | THIRD AVENUE PUMPING STATION SCREENING BUILDING ROOF DEMO                                                                                                  |
| A-001                  | GENERAL NOTES AND DETAILS                                                                                                                                  |
| A-101                  | THIRD AVENUE PUMPING STATION FLOOR PLAN                                                                                                                    |
| A-102                  | THRID AVENUE PUMPING STATION ROOF PLANS                                                                                                                    |
| A-103                  | THIRD AVENUE PUMPING STATION SCREENING BUILDING ROOF PLAN                                                                                                  |
| A-110                  | WPCF VAULT PLANS                                                                                                                                           |
| A-201                  | THIRD AVENUE PUMPING STATION ELEVATIONS  WPCF VAULT ELEVATIONS                                                                                             |
| A-210<br>A-310         | WPCF VAULT SECTIONS AND DETAILS                                                                                                                            |
| A-510<br>A-501         | THIRD AVENUE PUMPING STATION AND WPCF VAULT ROOF DETAILS                                                                                                   |
| A-901                  | THIRD AVENUE PUMPING STATION REFERENCE PHOTOS                                                                                                              |
| A-902                  | THIRD AVENUE PUMPING STATION SCREENING BUILDING REFERENCE PHOTOS                                                                                           |
| PROCESS                |                                                                                                                                                            |
| D-001                  | PROCESS SYMBOLS AND ABBREVIATIONS                                                                                                                          |
| DD-101                 | DEMOLITION PLAN - TAPS PIPING LAYOUT PLAN                                                                                                                  |
| DD-301                 | DEMOLITION PLAN - TAPS PIPING LAYOUT SECTIONS                                                                                                              |
| D-101                  | TAPS SUCTION PIT PIPING LAYOUT PLAN                                                                                                                        |
| D-102<br>D-110         | TAPS PUMP FLOOR PIPING LAYOUT PLAN WPCF VALVE VAULT PLAN                                                                                                   |
| D-110<br>D-301         | TAPS PIPING LAYOUT SECTIONS                                                                                                                                |
| D-310                  | WPCF VALVE VAULT SECTIONS                                                                                                                                  |
| ELECTRICAL             |                                                                                                                                                            |
| ED-101                 | THIRD AVENUE PUMPING STATION ELECTRICAL DEMO                                                                                                               |
| ED-102                 | THIRD AVENUE PUMPING STATION ELECRICAL DEMO                                                                                                                |
| E-101                  | THIRD AVENUE PUMPING STATION MOTOR ROOM POWER PLAN                                                                                                         |
| E-102                  | THIRD AVENUE PUMPING STATION INTERMEDIATE FLOOR POWER PLAN                                                                                                 |
| E-103                  | THIRD AVENUE PUMPING STATION LOWER LEVEL POWER PLAN                                                                                                        |
| E-110                  | WPCF VAULT ELECTRICAL PARTIAL SITE PLAN                                                                                                                    |
| E-111                  | WPCF FERROUS BUILDING POWER PLAN WPCF VAULT POWER & LIGHTING PLANS                                                                                         |
| <b>□</b> _119          |                                                                                                                                                            |
| E-112<br>E-501         | THIRD AVENUE PUMP STATION AND WPCF VAULT ELECTRICAL DETAILS                                                                                                |