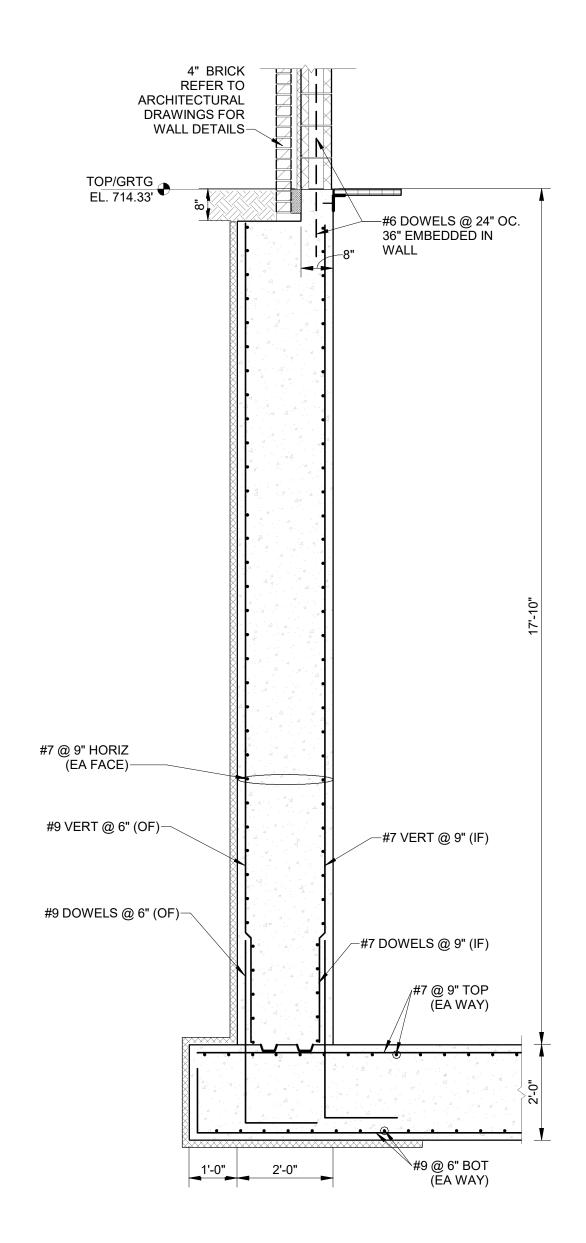

# WPCF THIRD AVENUE PUMPING STATION IMPROVEMENTS

|                        | DRAWING INDEX                                                                                                                                              |
|------------------------|------------------------------------------------------------------------------------------------------------------------------------------------------------|
| Sheet Number           | Sheet Name                                                                                                                                                 |
| GENERAL                |                                                                                                                                                            |
| G-001                  | COVER SHEET                                                                                                                                                |
| CIVIL<br>C-001         | CIVIL LEGEND                                                                                                                                               |
| C-100                  | GENERAL CIVIL NOTES                                                                                                                                        |
| C-101                  | THIRD AVE EXISTING SITE PLAN                                                                                                                               |
| C-102                  | FLINT WPCF EXISTING SITE PLAN                                                                                                                              |
| C-103                  | THIRD AVE PROPOSED SITE PLAN                                                                                                                               |
| C-104                  | FLINT WPCF PROPOSED SITE PLAN                                                                                                                              |
| C-105                  | THIRD AVE SESC PLAN                                                                                                                                        |
| C-106                  | FLINT WPCF SESC PLAN                                                                                                                                       |
| C-107<br>C-108         | SESC DETAILS GENERAL CIVIL DETAILS                                                                                                                         |
| STRUCTURAL             | GENERAL CIVIL DETAILS                                                                                                                                      |
| S-001                  | STRUCTURAL NOTES                                                                                                                                           |
| S-002                  | TYPICAL STRUCTURAL DETAILS                                                                                                                                 |
| S-003                  | TYPICAL STRUCTURAL DETAILS                                                                                                                                 |
| S-004                  | TYPICAL STRUCTURAL DETAILS                                                                                                                                 |
| SD-101                 | THIRD AVENUE PUMPING STATION EXISTING SLAB/VAULT DEMO PLAN AND SECTION                                                                                     |
| SD-102                 | THIRD AVENUE PUMPING STATION EX. EQUIP. PAD, WALL & SLAB DEMO PLAN AND SECTIONS                                                                            |
| S-101                  | THIRD AVENUE PUMPING STATION VALVE ACCESS STRUCTURES PLAN LAYOUTS AND 3D VIEW                                                                              |
| S-102<br>S-103         | THIRD AVENUE PUMPING STATION PUMP NO. 3 TRENCH EXTENSION PLANS AND SECTIONS THIRD AVENUE PUMPING STATION FRP VALVE ACCESS PLATFORM FRAMING PLAN EL. 693.45 |
| S-103<br>S-104         | THIRD AVENUE PUMPING STATION FRP VALVE ACCESS PLATFORM FRAMING PLAN EL. 693.45  THIRD AVENUE PUMPING STATION FRP VALVE ACCESS PLATFORM PLAN EL. 693.45     |
| S-104<br>S-110         | WPCF VALVE VAULT GRADE PLAN (EL 714.33) AND ROOF LEVEL PLAN (EL 529.66)                                                                                    |
| S-111                  | WPCF VALVE VAULT FOUNDATION PLAN AND 3D VIEWS                                                                                                              |
| S-301                  | THIRD AVENUE PUMPING STATION VALVE ACCESS STRUCTURE SECTIONS                                                                                               |
| S-303                  | THIRD AVENUE PUMPING STATION FRP VALVE ACCESS PLATFORM SECTIONS                                                                                            |
| S-310                  | WPCF VALVE VAULT SECTIONS                                                                                                                                  |
| S-311                  | WPCF VALVE VAULT SECTIONS                                                                                                                                  |
| S-501                  | THIRD AVENUE PUMPING STATION VALVE ACCESS STRUCTURE SECTIONS                                                                                               |
| S-502                  | THIRD AVENUE PUMPING STATION CONNECTION DETAILS                                                                                                            |
| S-510                  | WPCF VAULT REINFORCEMENT SECTIONAL DETAILS                                                                                                                 |
| S-601<br>ARCHITECTURAL | HATCH SCHEDULE                                                                                                                                             |
| AD-101                 | THIRD AVENUE PUMPING STATION ROOF DEMO                                                                                                                     |
| AD-102                 | THIRD AVENUE PUMPING STATION SCREENING BUILDING ROOF DEMO                                                                                                  |
| A-001                  | GENERAL NOTES AND DETAILS                                                                                                                                  |
| A-101                  | THIRD AVENUE PUMPING STATION FLOOR PLAN                                                                                                                    |
| A-102                  | THRID AVENUE PUMPING STATION ROOF PLANS                                                                                                                    |
| A-103                  | THIRD AVENUE PUMPING STATION SCREENING BUILDING ROOF PLAN                                                                                                  |
| A-110                  | WPCF VAULT PLANS                                                                                                                                           |
| A-201                  | THIRD AVENUE PUMPING STATION ELEVATIONS  WPCF VAULT ELEVATIONS                                                                                             |
| A-210<br>A-310         | WPCF VAULT SECTIONS AND DETAILS                                                                                                                            |
| A-510<br>A-501         | THIRD AVENUE PUMPING STATION AND WPCF VAULT ROOF DETAILS                                                                                                   |
| A-901                  | THIRD AVENUE PUMPING STATION REFERENCE PHOTOS                                                                                                              |
| A-902                  | THIRD AVENUE PUMPING STATION SCREENING BUILDING REFERENCE PHOTOS                                                                                           |
| PROCESS                |                                                                                                                                                            |
| D-001                  | PROCESS SYMBOLS AND ABBREVIATIONS                                                                                                                          |
| DD-101                 | DEMOLITION PLAN - TAPS PIPING LAYOUT PLAN                                                                                                                  |
| DD-301                 | DEMOLITION PLAN - TAPS PIPING LAYOUT SECTIONS                                                                                                              |
| D-101                  | TAPS SUCTION PIT PIPING LAYOUT PLAN                                                                                                                        |
| D-102<br>D-110         | TAPS PUMP FLOOR PIPING LAYOUT PLAN WPCF VALVE VAULT PLAN                                                                                                   |
| D-110<br>D-301         | TAPS PIPING LAYOUT SECTIONS                                                                                                                                |
| D-310                  | WPCF VALVE VAULT SECTIONS                                                                                                                                  |
| ELECTRICAL             |                                                                                                                                                            |
| ED-101                 | THIRD AVENUE PUMPING STATION ELECTRICAL DEMO                                                                                                               |
| ED-102                 | THIRD AVENUE PUMPING STATION ELECRICAL DEMO                                                                                                                |
| E-101                  | THIRD AVENUE PUMPING STATION MOTOR ROOM POWER PLAN                                                                                                         |
| E-102                  | THIRD AVENUE PUMPING STATION INTERMEDIATE FLOOR POWER PLAN                                                                                                 |
| E-103                  | THIRD AVENUE PUMPING STATION LOWER LEVEL POWER PLAN                                                                                                        |
| E-110                  | WPCF VAULT ELECTRICAL PARTIAL SITE PLAN                                                                                                                    |
| E-111                  | WPCF FERROUS BUILDING POWER PLAN WPCF VAULT POWER & LIGHTING PLANS                                                                                         |
| <b>□</b> _119          |                                                                                                                                                            |
| E-112<br>E-501         | THIRD AVENUE PUMP STATION AND WPCF VAULT ELECTRICAL DETAILS                                                                                                |