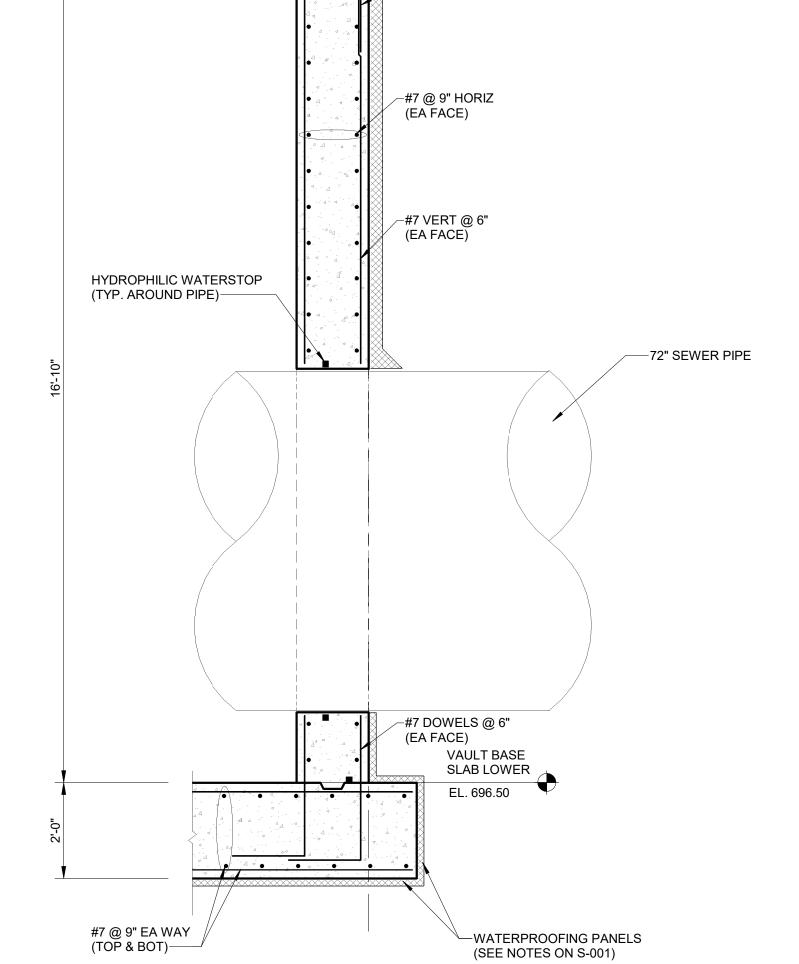

# WPCF THIRD AVENUE PUMPING STATION IMPROVEMENTS

|                        | DRAWING INDEX                                                                                                                                              |
|------------------------|------------------------------------------------------------------------------------------------------------------------------------------------------------|
| Sheet Number           | Sheet Name                                                                                                                                                 |
| GENERAL                |                                                                                                                                                            |
| G-001                  | COVER SHEET                                                                                                                                                |
| CIVIL<br>C-001         | CIVIL LEGEND                                                                                                                                               |
| C-100                  | GENERAL CIVIL NOTES                                                                                                                                        |
| C-101                  | THIRD AVE EXISTING SITE PLAN                                                                                                                               |
| C-102                  | FLINT WPCF EXISTING SITE PLAN                                                                                                                              |
| C-103                  | THIRD AVE PROPOSED SITE PLAN                                                                                                                               |
| C-104                  | FLINT WPCF PROPOSED SITE PLAN                                                                                                                              |
| C-105                  | THIRD AVE SESC PLAN                                                                                                                                        |
| C-106                  | FLINT WPCF SESC PLAN                                                                                                                                       |
| C-107<br>C-108         | SESC DETAILS GENERAL CIVIL DETAILS                                                                                                                         |
| STRUCTURAL             | GENERAL CIVIL DETAILS                                                                                                                                      |
| S-001                  | STRUCTURAL NOTES                                                                                                                                           |
| S-002                  | TYPICAL STRUCTURAL DETAILS                                                                                                                                 |
| S-003                  | TYPICAL STRUCTURAL DETAILS                                                                                                                                 |
| S-004                  | TYPICAL STRUCTURAL DETAILS                                                                                                                                 |
| SD-101                 | THIRD AVENUE PUMPING STATION EXISTING SLAB/VAULT DEMO PLAN AND SECTION                                                                                     |
| SD-102                 | THIRD AVENUE PUMPING STATION EX. EQUIP. PAD, WALL & SLAB DEMO PLAN AND SECTIONS                                                                            |
| S-101                  | THIRD AVENUE PUMPING STATION VALVE ACCESS STRUCTURES PLAN LAYOUTS AND 3D VIEW                                                                              |
| S-102<br>S-103         | THIRD AVENUE PUMPING STATION PUMP NO. 3 TRENCH EXTENSION PLANS AND SECTIONS THIRD AVENUE PUMPING STATION FRP VALVE ACCESS PLATFORM FRAMING PLAN EL. 693.45 |
| S-103<br>S-104         | THIRD AVENUE PUMPING STATION FRP VALVE ACCESS PLATFORM FRAMING PLAN EL. 693.45  THIRD AVENUE PUMPING STATION FRP VALVE ACCESS PLATFORM PLAN EL. 693.45     |
| S-104<br>S-110         | WPCF VALVE VAULT GRADE PLAN (EL 714.33) AND ROOF LEVEL PLAN (EL 529.66)                                                                                    |
| S-111                  | WPCF VALVE VAULT FOUNDATION PLAN AND 3D VIEWS                                                                                                              |
| S-301                  | THIRD AVENUE PUMPING STATION VALVE ACCESS STRUCTURE SECTIONS                                                                                               |
| S-303                  | THIRD AVENUE PUMPING STATION FRP VALVE ACCESS PLATFORM SECTIONS                                                                                            |
| S-310                  | WPCF VALVE VAULT SECTIONS                                                                                                                                  |
| S-311                  | WPCF VALVE VAULT SECTIONS                                                                                                                                  |
| S-501                  | THIRD AVENUE PUMPING STATION VALVE ACCESS STRUCTURE SECTIONS                                                                                               |
| S-502                  | THIRD AVENUE PUMPING STATION CONNECTION DETAILS                                                                                                            |
| S-510                  | WPCF VAULT REINFORCEMENT SECTIONAL DETAILS                                                                                                                 |
| S-601<br>ARCHITECTURAL | HATCH SCHEDULE                                                                                                                                             |
| AD-101                 | THIRD AVENUE PUMPING STATION ROOF DEMO                                                                                                                     |
| AD-102                 | THIRD AVENUE PUMPING STATION SCREENING BUILDING ROOF DEMO                                                                                                  |
| A-001                  | GENERAL NOTES AND DETAILS                                                                                                                                  |
| A-101                  | THIRD AVENUE PUMPING STATION FLOOR PLAN                                                                                                                    |
| A-102                  | THRID AVENUE PUMPING STATION ROOF PLANS                                                                                                                    |
| A-103                  | THIRD AVENUE PUMPING STATION SCREENING BUILDING ROOF PLAN                                                                                                  |
| A-110                  | WPCF VAULT PLANS                                                                                                                                           |
| A-201                  | THIRD AVENUE PUMPING STATION ELEVATIONS  WPCF VAULT ELEVATIONS                                                                                             |
| A-210<br>A-310         | WPCF VAULT SECTIONS AND DETAILS                                                                                                                            |
| A-510<br>A-501         | THIRD AVENUE PUMPING STATION AND WPCF VAULT ROOF DETAILS                                                                                                   |
| A-901                  | THIRD AVENUE PUMPING STATION REFERENCE PHOTOS                                                                                                              |
| A-902                  | THIRD AVENUE PUMPING STATION SCREENING BUILDING REFERENCE PHOTOS                                                                                           |
| PROCESS                |                                                                                                                                                            |
| D-001                  | PROCESS SYMBOLS AND ABBREVIATIONS                                                                                                                          |
| DD-101                 | DEMOLITION PLAN - TAPS PIPING LAYOUT PLAN                                                                                                                  |
| DD-301                 | DEMOLITION PLAN - TAPS PIPING LAYOUT SECTIONS                                                                                                              |
| D-101                  | TAPS SUCTION PIT PIPING LAYOUT PLAN                                                                                                                        |
| D-102<br>D-110         | TAPS PUMP FLOOR PIPING LAYOUT PLAN WPCF VALVE VAULT PLAN                                                                                                   |
| D-110<br>D-301         | TAPS PIPING LAYOUT SECTIONS                                                                                                                                |
| D-310                  | WPCF VALVE VAULT SECTIONS                                                                                                                                  |
| ELECTRICAL             |                                                                                                                                                            |
| ED-101                 | THIRD AVENUE PUMPING STATION ELECTRICAL DEMO                                                                                                               |
| ED-102                 | THIRD AVENUE PUMPING STATION ELECRICAL DEMO                                                                                                                |
| E-101                  | THIRD AVENUE PUMPING STATION MOTOR ROOM POWER PLAN                                                                                                         |
| E-102                  | THIRD AVENUE PUMPING STATION INTERMEDIATE FLOOR POWER PLAN                                                                                                 |
| E-103                  | THIRD AVENUE PUMPING STATION LOWER LEVEL POWER PLAN                                                                                                        |
| E-110                  | WPCF VAULT ELECTRICAL PARTIAL SITE PLAN                                                                                                                    |
| E-111                  | WPCF FERROUS BUILDING POWER PLAN WPCF VAULT POWER & LIGHTING PLANS                                                                                         |
| <b>□</b> _119          |                                                                                                                                                            |
| E-112<br>E-501         | THIRD AVENUE PUMP STATION AND WPCF VAULT ELECTRICAL DETAILS                                                                                                |