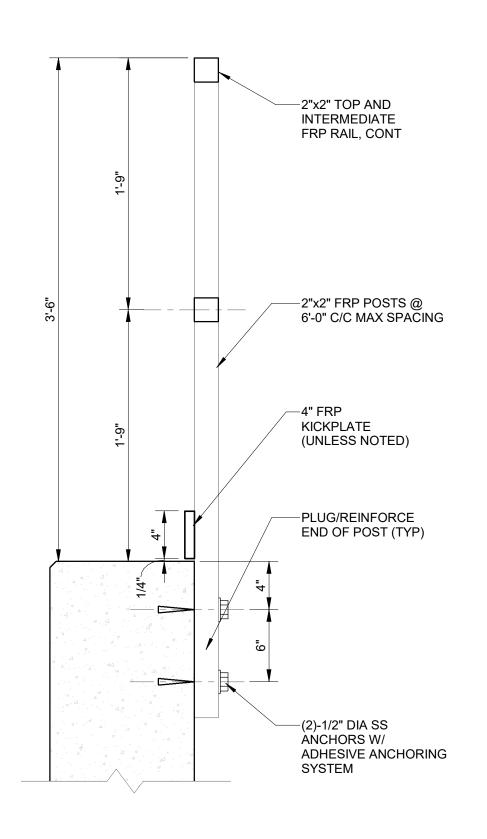

# WPCF THIRD AVENUE PUMPING STATION IMPROVEMENTS

|                        | DRAWING INDEX                                                                                                                                              |
|------------------------|------------------------------------------------------------------------------------------------------------------------------------------------------------|
| Sheet Number           | Sheet Name                                                                                                                                                 |
| GENERAL                |                                                                                                                                                            |
| G-001                  | COVER SHEET                                                                                                                                                |
| CIVIL<br>C-001         | CIVIL LEGEND                                                                                                                                               |
| C-100                  | GENERAL CIVIL NOTES                                                                                                                                        |
| C-101                  | THIRD AVE EXISTING SITE PLAN                                                                                                                               |
| C-102                  | FLINT WPCF EXISTING SITE PLAN                                                                                                                              |
| C-103                  | THIRD AVE PROPOSED SITE PLAN                                                                                                                               |
| C-104                  | FLINT WPCF PROPOSED SITE PLAN                                                                                                                              |
| C-105                  | THIRD AVE SESC PLAN                                                                                                                                        |
| C-106                  | FLINT WPCF SESC PLAN                                                                                                                                       |
| C-107<br>C-108         | SESC DETAILS GENERAL CIVIL DETAILS                                                                                                                         |
| STRUCTURAL             | GENERAL CIVIL DETAILS                                                                                                                                      |
| S-001                  | STRUCTURAL NOTES                                                                                                                                           |
| S-002                  | TYPICAL STRUCTURAL DETAILS                                                                                                                                 |
| S-003                  | TYPICAL STRUCTURAL DETAILS                                                                                                                                 |
| S-004                  | TYPICAL STRUCTURAL DETAILS                                                                                                                                 |
| SD-101                 | THIRD AVENUE PUMPING STATION EXISTING SLAB/VAULT DEMO PLAN AND SECTION                                                                                     |
| SD-102                 | THIRD AVENUE PUMPING STATION EX. EQUIP. PAD, WALL & SLAB DEMO PLAN AND SECTIONS                                                                            |
| S-101                  | THIRD AVENUE PUMPING STATION VALVE ACCESS STRUCTURES PLAN LAYOUTS AND 3D VIEW                                                                              |
| S-102<br>S-103         | THIRD AVENUE PUMPING STATION PUMP NO. 3 TRENCH EXTENSION PLANS AND SECTIONS THIRD AVENUE PUMPING STATION FRP VALVE ACCESS PLATFORM FRAMING PLAN EL. 693.45 |
| S-103<br>S-104         | THIRD AVENUE PUMPING STATION FRP VALVE ACCESS PLATFORM FRAMING PLAN EL. 693.45  THIRD AVENUE PUMPING STATION FRP VALVE ACCESS PLATFORM PLAN EL. 693.45     |
| S-104<br>S-110         | WPCF VALVE VAULT GRADE PLAN (EL 714.33) AND ROOF LEVEL PLAN (EL 529.66)                                                                                    |
| S-111                  | WPCF VALVE VAULT FOUNDATION PLAN AND 3D VIEWS                                                                                                              |
| S-301                  | THIRD AVENUE PUMPING STATION VALVE ACCESS STRUCTURE SECTIONS                                                                                               |
| S-303                  | THIRD AVENUE PUMPING STATION FRP VALVE ACCESS PLATFORM SECTIONS                                                                                            |
| S-310                  | WPCF VALVE VAULT SECTIONS                                                                                                                                  |
| S-311                  | WPCF VALVE VAULT SECTIONS                                                                                                                                  |
| S-501                  | THIRD AVENUE PUMPING STATION VALVE ACCESS STRUCTURE SECTIONS                                                                                               |
| S-502                  | THIRD AVENUE PUMPING STATION CONNECTION DETAILS                                                                                                            |
| S-510                  | WPCF VAULT REINFORCEMENT SECTIONAL DETAILS                                                                                                                 |
| S-601<br>ARCHITECTURAL | HATCH SCHEDULE                                                                                                                                             |
| AD-101                 | THIRD AVENUE PUMPING STATION ROOF DEMO                                                                                                                     |
| AD-102                 | THIRD AVENUE PUMPING STATION SCREENING BUILDING ROOF DEMO                                                                                                  |
| A-001                  | GENERAL NOTES AND DETAILS                                                                                                                                  |
| A-101                  | THIRD AVENUE PUMPING STATION FLOOR PLAN                                                                                                                    |
| A-102                  | THRID AVENUE PUMPING STATION ROOF PLANS                                                                                                                    |
| A-103                  | THIRD AVENUE PUMPING STATION SCREENING BUILDING ROOF PLAN                                                                                                  |
| A-110                  | WPCF VAULT PLANS                                                                                                                                           |
| A-201                  | THIRD AVENUE PUMPING STATION ELEVATIONS  WPCF VAULT ELEVATIONS                                                                                             |
| A-210<br>A-310         | WPCF VAULT SECTIONS AND DETAILS                                                                                                                            |
| A-510<br>A-501         | THIRD AVENUE PUMPING STATION AND WPCF VAULT ROOF DETAILS                                                                                                   |
| A-901                  | THIRD AVENUE PUMPING STATION REFERENCE PHOTOS                                                                                                              |
| A-902                  | THIRD AVENUE PUMPING STATION SCREENING BUILDING REFERENCE PHOTOS                                                                                           |
| PROCESS                |                                                                                                                                                            |
| D-001                  | PROCESS SYMBOLS AND ABBREVIATIONS                                                                                                                          |
| DD-101                 | DEMOLITION PLAN - TAPS PIPING LAYOUT PLAN                                                                                                                  |
| DD-301                 | DEMOLITION PLAN - TAPS PIPING LAYOUT SECTIONS                                                                                                              |
| D-101                  | TAPS SUCTION PIT PIPING LAYOUT PLAN                                                                                                                        |
| D-102<br>D-110         | TAPS PUMP FLOOR PIPING LAYOUT PLAN WPCF VALVE VAULT PLAN                                                                                                   |
| D-110<br>D-301         | TAPS PIPING LAYOUT SECTIONS                                                                                                                                |
| D-310                  | WPCF VALVE VAULT SECTIONS                                                                                                                                  |
| ELECTRICAL             |                                                                                                                                                            |
| ED-101                 | THIRD AVENUE PUMPING STATION ELECTRICAL DEMO                                                                                                               |
| ED-102                 | THIRD AVENUE PUMPING STATION ELECRICAL DEMO                                                                                                                |
| E-101                  | THIRD AVENUE PUMPING STATION MOTOR ROOM POWER PLAN                                                                                                         |
| E-102                  | THIRD AVENUE PUMPING STATION INTERMEDIATE FLOOR POWER PLAN                                                                                                 |
| E-103                  | THIRD AVENUE PUMPING STATION LOWER LEVEL POWER PLAN                                                                                                        |
| E-110                  | WPCF VAULT ELECTRICAL PARTIAL SITE PLAN                                                                                                                    |
| E-111                  | WPCF FERROUS BUILDING POWER PLAN WPCF VAULT POWER & LIGHTING PLANS                                                                                         |
| <b>□</b> _119          |                                                                                                                                                            |
| E-112<br>E-501         | THIRD AVENUE PUMP STATION AND WPCF VAULT ELECTRICAL DETAILS                                                                                                |