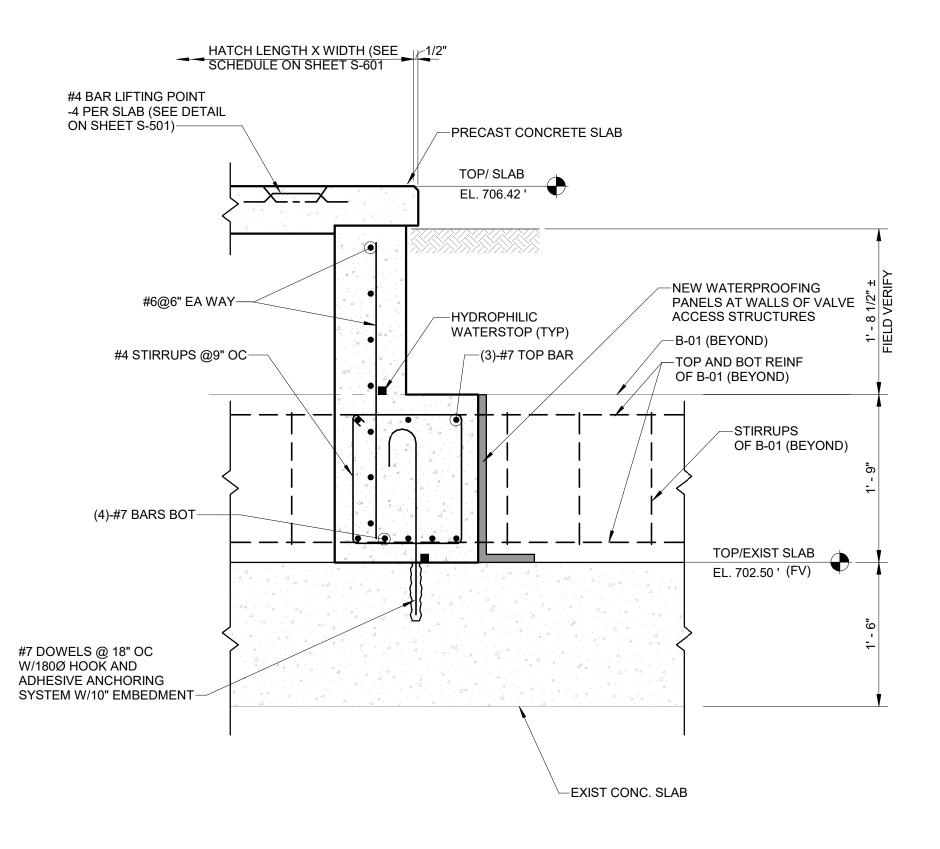

# WPCF THIRD AVENUE PUMPING STATION IMPROVEMENTS

|                        | DRAWING INDEX                                                                                                                                              |
|------------------------|------------------------------------------------------------------------------------------------------------------------------------------------------------|
| Sheet Number           | Sheet Name                                                                                                                                                 |
| GENERAL                |                                                                                                                                                            |
| G-001                  | COVER SHEET                                                                                                                                                |
| CIVIL<br>C-001         | CIVIL LEGEND                                                                                                                                               |
| C-100                  | GENERAL CIVIL NOTES                                                                                                                                        |
| C-101                  | THIRD AVE EXISTING SITE PLAN                                                                                                                               |
| C-102                  | FLINT WPCF EXISTING SITE PLAN                                                                                                                              |
| C-103                  | THIRD AVE PROPOSED SITE PLAN                                                                                                                               |
| C-104                  | FLINT WPCF PROPOSED SITE PLAN                                                                                                                              |
| C-105                  | THIRD AVE SESC PLAN                                                                                                                                        |
| C-106                  | FLINT WPCF SESC PLAN                                                                                                                                       |
| C-107<br>C-108         | SESC DETAILS GENERAL CIVIL DETAILS                                                                                                                         |
| STRUCTURAL             | GENERAL CIVIL DETAILS                                                                                                                                      |
| S-001                  | STRUCTURAL NOTES                                                                                                                                           |
| S-002                  | TYPICAL STRUCTURAL DETAILS                                                                                                                                 |
| S-003                  | TYPICAL STRUCTURAL DETAILS                                                                                                                                 |
| S-004                  | TYPICAL STRUCTURAL DETAILS                                                                                                                                 |
| SD-101                 | THIRD AVENUE PUMPING STATION EXISTING SLAB/VAULT DEMO PLAN AND SECTION                                                                                     |
| SD-102                 | THIRD AVENUE PUMPING STATION EX. EQUIP. PAD, WALL & SLAB DEMO PLAN AND SECTIONS                                                                            |
| S-101                  | THIRD AVENUE PUMPING STATION VALVE ACCESS STRUCTURES PLAN LAYOUTS AND 3D VIEW                                                                              |
| S-102<br>S-103         | THIRD AVENUE PUMPING STATION PUMP NO. 3 TRENCH EXTENSION PLANS AND SECTIONS THIRD AVENUE PUMPING STATION FRP VALVE ACCESS PLATFORM FRAMING PLAN EL. 693.45 |
| S-103<br>S-104         | THIRD AVENUE PUMPING STATION FRP VALVE ACCESS PLATFORM FRAMING PLAN EL. 693.45  THIRD AVENUE PUMPING STATION FRP VALVE ACCESS PLATFORM PLAN EL. 693.45     |
| S-104<br>S-110         | WPCF VALVE VAULT GRADE PLAN (EL 714.33) AND ROOF LEVEL PLAN (EL 529.66)                                                                                    |
| S-111                  | WPCF VALVE VAULT FOUNDATION PLAN AND 3D VIEWS                                                                                                              |
| S-301                  | THIRD AVENUE PUMPING STATION VALVE ACCESS STRUCTURE SECTIONS                                                                                               |
| S-303                  | THIRD AVENUE PUMPING STATION FRP VALVE ACCESS PLATFORM SECTIONS                                                                                            |
| S-310                  | WPCF VALVE VAULT SECTIONS                                                                                                                                  |
| S-311                  | WPCF VALVE VAULT SECTIONS                                                                                                                                  |
| S-501                  | THIRD AVENUE PUMPING STATION VALVE ACCESS STRUCTURE SECTIONS                                                                                               |
| S-502                  | THIRD AVENUE PUMPING STATION CONNECTION DETAILS                                                                                                            |
| S-510                  | WPCF VAULT REINFORCEMENT SECTIONAL DETAILS                                                                                                                 |
| S-601<br>ARCHITECTURAL | HATCH SCHEDULE                                                                                                                                             |
| AD-101                 | THIRD AVENUE PUMPING STATION ROOF DEMO                                                                                                                     |
| AD-102                 | THIRD AVENUE PUMPING STATION SCREENING BUILDING ROOF DEMO                                                                                                  |
| A-001                  | GENERAL NOTES AND DETAILS                                                                                                                                  |
| A-101                  | THIRD AVENUE PUMPING STATION FLOOR PLAN                                                                                                                    |
| A-102                  | THRID AVENUE PUMPING STATION ROOF PLANS                                                                                                                    |
| A-103                  | THIRD AVENUE PUMPING STATION SCREENING BUILDING ROOF PLAN                                                                                                  |
| A-110                  | WPCF VAULT PLANS                                                                                                                                           |
| A-201                  | THIRD AVENUE PUMPING STATION ELEVATIONS  WPCF VAULT ELEVATIONS                                                                                             |
| A-210<br>A-310         | WPCF VAULT SECTIONS AND DETAILS                                                                                                                            |
| A-510<br>A-501         | THIRD AVENUE PUMPING STATION AND WPCF VAULT ROOF DETAILS                                                                                                   |
| A-901                  | THIRD AVENUE PUMPING STATION REFERENCE PHOTOS                                                                                                              |
| A-902                  | THIRD AVENUE PUMPING STATION SCREENING BUILDING REFERENCE PHOTOS                                                                                           |
| PROCESS                |                                                                                                                                                            |
| D-001                  | PROCESS SYMBOLS AND ABBREVIATIONS                                                                                                                          |
| DD-101                 | DEMOLITION PLAN - TAPS PIPING LAYOUT PLAN                                                                                                                  |
| DD-301                 | DEMOLITION PLAN - TAPS PIPING LAYOUT SECTIONS                                                                                                              |
| D-101                  | TAPS SUCTION PIT PIPING LAYOUT PLAN                                                                                                                        |
| D-102<br>D-110         | TAPS PUMP FLOOR PIPING LAYOUT PLAN WPCF VALVE VAULT PLAN                                                                                                   |
| D-110<br>D-301         | TAPS PIPING LAYOUT SECTIONS                                                                                                                                |
| D-310                  | WPCF VALVE VAULT SECTIONS                                                                                                                                  |
| ELECTRICAL             |                                                                                                                                                            |
| ED-101                 | THIRD AVENUE PUMPING STATION ELECTRICAL DEMO                                                                                                               |
| ED-102                 | THIRD AVENUE PUMPING STATION ELECRICAL DEMO                                                                                                                |
| E-101                  | THIRD AVENUE PUMPING STATION MOTOR ROOM POWER PLAN                                                                                                         |
| E-102                  | THIRD AVENUE PUMPING STATION INTERMEDIATE FLOOR POWER PLAN                                                                                                 |
| E-103                  | THIRD AVENUE PUMPING STATION LOWER LEVEL POWER PLAN                                                                                                        |
| E-110                  | WPCF VAULT ELECTRICAL PARTIAL SITE PLAN                                                                                                                    |
| E-111                  | WPCF FERROUS BUILDING POWER PLAN WPCF VAULT POWER & LIGHTING PLANS                                                                                         |
| <b>□</b> _119          |                                                                                                                                                            |
| E-112<br>E-501         | THIRD AVENUE PUMP STATION AND WPCF VAULT ELECTRICAL DETAILS                                                                                                |