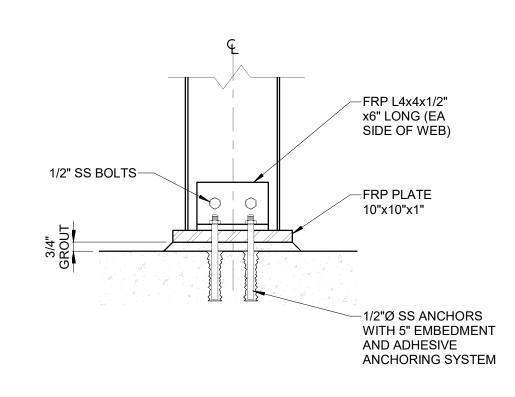

# WPCF THIRD AVENUE PUMPING STATION IMPROVEMENTS

|                        | DRAWING INDEX                                                                                                                                              |
|------------------------|------------------------------------------------------------------------------------------------------------------------------------------------------------|
| Sheet Number           | Sheet Name                                                                                                                                                 |
| GENERAL                |                                                                                                                                                            |
| G-001                  | COVER SHEET                                                                                                                                                |
| CIVIL<br>C-001         | CIVIL LEGEND                                                                                                                                               |
| C-100                  | GENERAL CIVIL NOTES                                                                                                                                        |
| C-101                  | THIRD AVE EXISTING SITE PLAN                                                                                                                               |
| C-102                  | FLINT WPCF EXISTING SITE PLAN                                                                                                                              |
| C-103                  | THIRD AVE PROPOSED SITE PLAN                                                                                                                               |
| C-104                  | FLINT WPCF PROPOSED SITE PLAN                                                                                                                              |
| C-105                  | THIRD AVE SESC PLAN                                                                                                                                        |
| C-106                  | FLINT WPCF SESC PLAN                                                                                                                                       |
| C-107<br>C-108         | SESC DETAILS GENERAL CIVIL DETAILS                                                                                                                         |
| STRUCTURAL             | GENERAL CIVIL DETAILS                                                                                                                                      |
| S-001                  | STRUCTURAL NOTES                                                                                                                                           |
| S-002                  | TYPICAL STRUCTURAL DETAILS                                                                                                                                 |
| S-003                  | TYPICAL STRUCTURAL DETAILS                                                                                                                                 |
| S-004                  | TYPICAL STRUCTURAL DETAILS                                                                                                                                 |
| SD-101                 | THIRD AVENUE PUMPING STATION EXISTING SLAB/VAULT DEMO PLAN AND SECTION                                                                                     |
| SD-102                 | THIRD AVENUE PUMPING STATION EX. EQUIP. PAD, WALL & SLAB DEMO PLAN AND SECTIONS                                                                            |
| S-101                  | THIRD AVENUE PUMPING STATION VALVE ACCESS STRUCTURES PLAN LAYOUTS AND 3D VIEW                                                                              |
| S-102<br>S-103         | THIRD AVENUE PUMPING STATION PUMP NO. 3 TRENCH EXTENSION PLANS AND SECTIONS THIRD AVENUE PUMPING STATION FRP VALVE ACCESS PLATFORM FRAMING PLAN EL. 693.45 |
| S-103<br>S-104         | THIRD AVENUE PUMPING STATION FRP VALVE ACCESS PLATFORM FRAMING PLAN EL. 693.45  THIRD AVENUE PUMPING STATION FRP VALVE ACCESS PLATFORM PLAN EL. 693.45     |
| S-104<br>S-110         | WPCF VALVE VAULT GRADE PLAN (EL 714.33) AND ROOF LEVEL PLAN (EL 529.66)                                                                                    |
| S-111                  | WPCF VALVE VAULT FOUNDATION PLAN AND 3D VIEWS                                                                                                              |
| S-301                  | THIRD AVENUE PUMPING STATION VALVE ACCESS STRUCTURE SECTIONS                                                                                               |
| S-303                  | THIRD AVENUE PUMPING STATION FRP VALVE ACCESS PLATFORM SECTIONS                                                                                            |
| S-310                  | WPCF VALVE VAULT SECTIONS                                                                                                                                  |
| S-311                  | WPCF VALVE VAULT SECTIONS                                                                                                                                  |
| S-501                  | THIRD AVENUE PUMPING STATION VALVE ACCESS STRUCTURE SECTIONS                                                                                               |
| S-502                  | THIRD AVENUE PUMPING STATION CONNECTION DETAILS                                                                                                            |
| S-510                  | WPCF VAULT REINFORCEMENT SECTIONAL DETAILS                                                                                                                 |
| S-601<br>ARCHITECTURAL | HATCH SCHEDULE                                                                                                                                             |
| AD-101                 | THIRD AVENUE PUMPING STATION ROOF DEMO                                                                                                                     |
| AD-102                 | THIRD AVENUE PUMPING STATION SCREENING BUILDING ROOF DEMO                                                                                                  |
| A-001                  | GENERAL NOTES AND DETAILS                                                                                                                                  |
| A-101                  | THIRD AVENUE PUMPING STATION FLOOR PLAN                                                                                                                    |
| A-102                  | THRID AVENUE PUMPING STATION ROOF PLANS                                                                                                                    |
| A-103                  | THIRD AVENUE PUMPING STATION SCREENING BUILDING ROOF PLAN                                                                                                  |
| A-110                  | WPCF VAULT PLANS                                                                                                                                           |
| A-201                  | THIRD AVENUE PUMPING STATION ELEVATIONS  WPCF VAULT ELEVATIONS                                                                                             |
| A-210<br>A-310         | WPCF VAULT SECTIONS AND DETAILS                                                                                                                            |
| A-510<br>A-501         | THIRD AVENUE PUMPING STATION AND WPCF VAULT ROOF DETAILS                                                                                                   |
| A-901                  | THIRD AVENUE PUMPING STATION REFERENCE PHOTOS                                                                                                              |
| A-902                  | THIRD AVENUE PUMPING STATION SCREENING BUILDING REFERENCE PHOTOS                                                                                           |
| PROCESS                |                                                                                                                                                            |
| D-001                  | PROCESS SYMBOLS AND ABBREVIATIONS                                                                                                                          |
| DD-101                 | DEMOLITION PLAN - TAPS PIPING LAYOUT PLAN                                                                                                                  |
| DD-301                 | DEMOLITION PLAN - TAPS PIPING LAYOUT SECTIONS                                                                                                              |
| D-101                  | TAPS SUCTION PIT PIPING LAYOUT PLAN                                                                                                                        |
| D-102<br>D-110         | TAPS PUMP FLOOR PIPING LAYOUT PLAN WPCF VALVE VAULT PLAN                                                                                                   |
| D-110<br>D-301         | TAPS PIPING LAYOUT SECTIONS                                                                                                                                |
| D-310                  | WPCF VALVE VAULT SECTIONS                                                                                                                                  |
| ELECTRICAL             |                                                                                                                                                            |
| ED-101                 | THIRD AVENUE PUMPING STATION ELECTRICAL DEMO                                                                                                               |
| ED-102                 | THIRD AVENUE PUMPING STATION ELECRICAL DEMO                                                                                                                |
| E-101                  | THIRD AVENUE PUMPING STATION MOTOR ROOM POWER PLAN                                                                                                         |
| E-102                  | THIRD AVENUE PUMPING STATION INTERMEDIATE FLOOR POWER PLAN                                                                                                 |
| E-103                  | THIRD AVENUE PUMPING STATION LOWER LEVEL POWER PLAN                                                                                                        |
| E-110                  | WPCF VAULT ELECTRICAL PARTIAL SITE PLAN                                                                                                                    |
| E-111                  | WPCF FERROUS BUILDING POWER PLAN WPCF VAULT POWER & LIGHTING PLANS                                                                                         |
| <b>□</b> _119          |                                                                                                                                                            |
| E-112<br>E-501         | THIRD AVENUE PUMP STATION AND WPCF VAULT ELECTRICAL DETAILS                                                                                                |