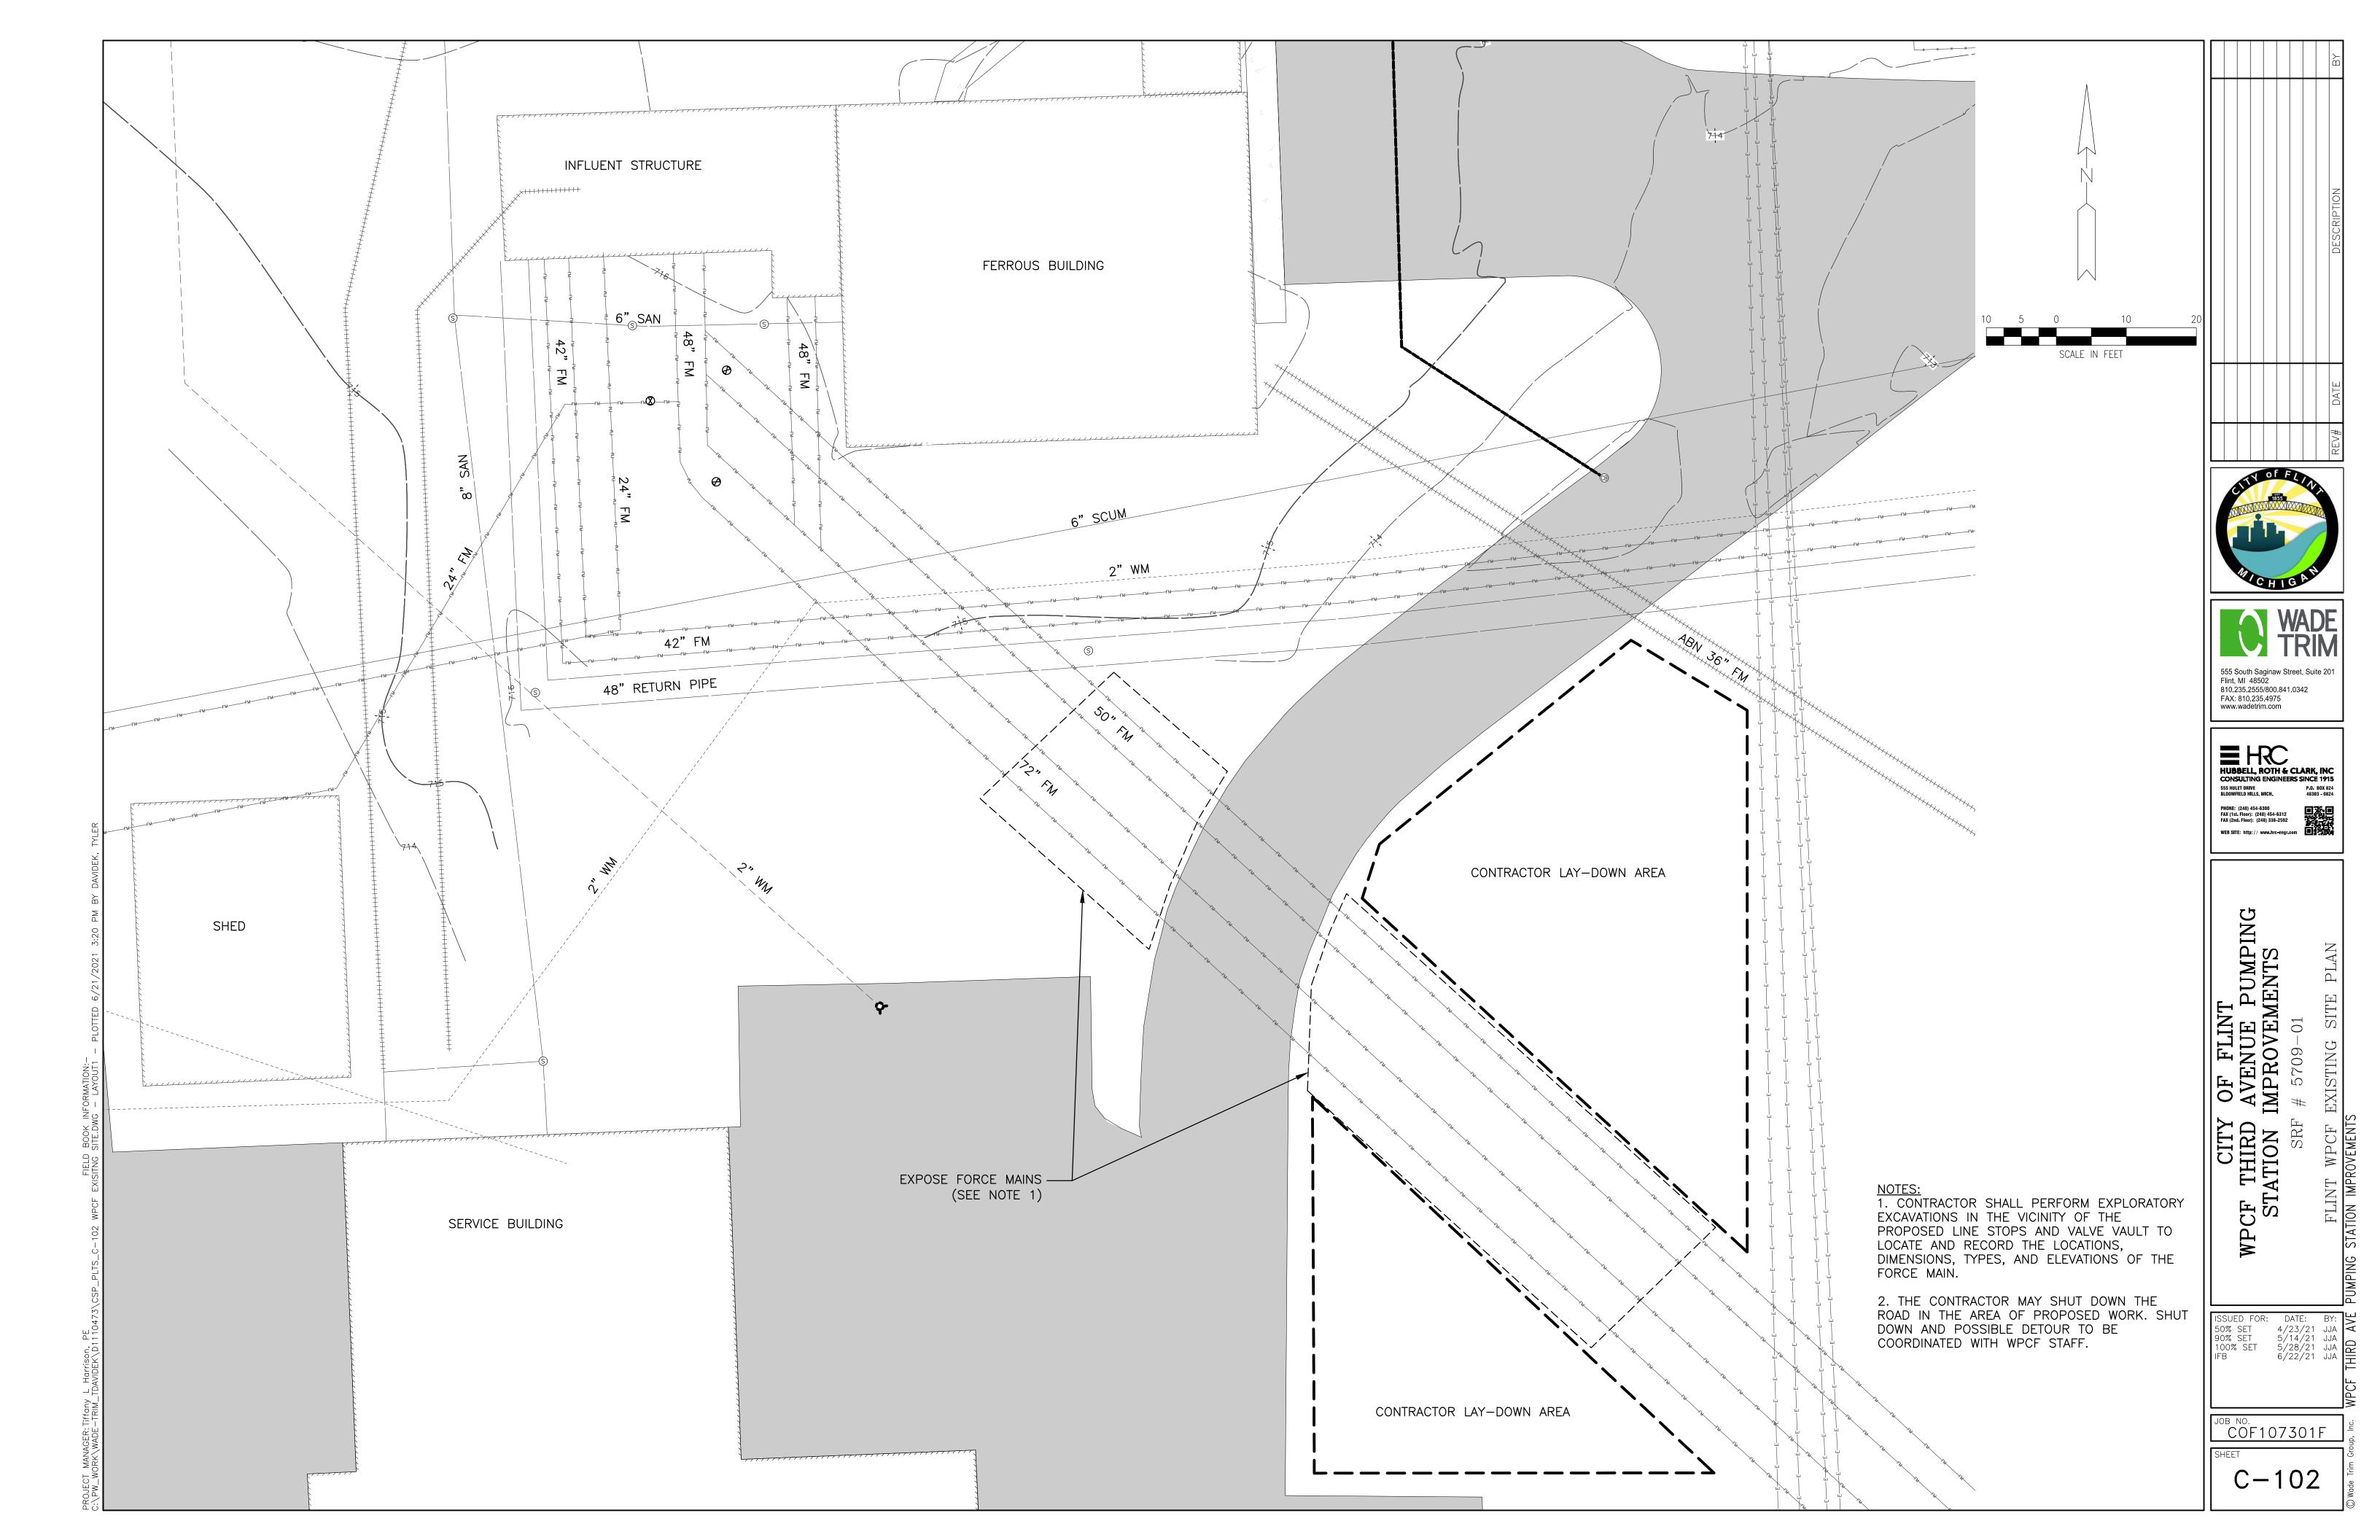

# WPCF THIRD AVENUE PUMPING STATION IMPROVEMENTS

|                        | DRAWING INDEX                                                                                                                                              |
|------------------------|------------------------------------------------------------------------------------------------------------------------------------------------------------|
| Sheet Number           | Sheet Name                                                                                                                                                 |
| GENERAL                |                                                                                                                                                            |
| G-001                  | COVER SHEET                                                                                                                                                |
| CIVIL<br>C-001         | CIVIL LEGEND                                                                                                                                               |
| C-100                  | GENERAL CIVIL NOTES                                                                                                                                        |
| C-101                  | THIRD AVE EXISTING SITE PLAN                                                                                                                               |
| C-102                  | FLINT WPCF EXISTING SITE PLAN                                                                                                                              |
| C-103                  | THIRD AVE PROPOSED SITE PLAN                                                                                                                               |
| C-104                  | FLINT WPCF PROPOSED SITE PLAN                                                                                                                              |
| C-105                  | THIRD AVE SESC PLAN                                                                                                                                        |
| C-106                  | FLINT WPCF SESC PLAN                                                                                                                                       |
| C-107<br>C-108         | SESC DETAILS GENERAL CIVIL DETAILS                                                                                                                         |
| STRUCTURAL             | GENERAL CIVIL DETAILS                                                                                                                                      |
| S-001                  | STRUCTURAL NOTES                                                                                                                                           |
| S-002                  | TYPICAL STRUCTURAL DETAILS                                                                                                                                 |
| S-003                  | TYPICAL STRUCTURAL DETAILS                                                                                                                                 |
| S-004                  | TYPICAL STRUCTURAL DETAILS                                                                                                                                 |
| SD-101                 | THIRD AVENUE PUMPING STATION EXISTING SLAB/VAULT DEMO PLAN AND SECTION                                                                                     |
| SD-102                 | THIRD AVENUE PUMPING STATION EX. EQUIP. PAD, WALL & SLAB DEMO PLAN AND SECTIONS                                                                            |
| S-101                  | THIRD AVENUE PUMPING STATION VALVE ACCESS STRUCTURES PLAN LAYOUTS AND 3D VIEW                                                                              |
| S-102<br>S-103         | THIRD AVENUE PUMPING STATION PUMP NO. 3 TRENCH EXTENSION PLANS AND SECTIONS THIRD AVENUE PUMPING STATION FRP VALVE ACCESS PLATFORM FRAMING PLAN EL. 693.45 |
| S-103<br>S-104         | THIRD AVENUE PUMPING STATION FRP VALVE ACCESS PLATFORM FRAMING PLAN EL. 693.45  THIRD AVENUE PUMPING STATION FRP VALVE ACCESS PLATFORM PLAN EL. 693.45     |
| S-104<br>S-110         | WPCF VALVE VAULT GRADE PLAN (EL 714.33) AND ROOF LEVEL PLAN (EL 529.66)                                                                                    |
| S-111                  | WPCF VALVE VAULT FOUNDATION PLAN AND 3D VIEWS                                                                                                              |
| S-301                  | THIRD AVENUE PUMPING STATION VALVE ACCESS STRUCTURE SECTIONS                                                                                               |
| S-303                  | THIRD AVENUE PUMPING STATION FRP VALVE ACCESS PLATFORM SECTIONS                                                                                            |
| S-310                  | WPCF VALVE VAULT SECTIONS                                                                                                                                  |
| S-311                  | WPCF VALVE VAULT SECTIONS                                                                                                                                  |
| S-501                  | THIRD AVENUE PUMPING STATION VALVE ACCESS STRUCTURE SECTIONS                                                                                               |
| S-502                  | THIRD AVENUE PUMPING STATION CONNECTION DETAILS                                                                                                            |
| S-510                  | WPCF VAULT REINFORCEMENT SECTIONAL DETAILS                                                                                                                 |
| S-601<br>ARCHITECTURAL | HATCH SCHEDULE                                                                                                                                             |
| AD-101                 | THIRD AVENUE PUMPING STATION ROOF DEMO                                                                                                                     |
| AD-102                 | THIRD AVENUE PUMPING STATION SCREENING BUILDING ROOF DEMO                                                                                                  |
| A-001                  | GENERAL NOTES AND DETAILS                                                                                                                                  |
| A-101                  | THIRD AVENUE PUMPING STATION FLOOR PLAN                                                                                                                    |
| A-102                  | THRID AVENUE PUMPING STATION ROOF PLANS                                                                                                                    |
| A-103                  | THIRD AVENUE PUMPING STATION SCREENING BUILDING ROOF PLAN                                                                                                  |
| A-110                  | WPCF VAULT PLANS                                                                                                                                           |
| A-201                  | THIRD AVENUE PUMPING STATION ELEVATIONS  WPCF VAULT ELEVATIONS                                                                                             |
| A-210<br>A-310         | WPCF VAULT SECTIONS AND DETAILS                                                                                                                            |
| A-510<br>A-501         | THIRD AVENUE PUMPING STATION AND WPCF VAULT ROOF DETAILS                                                                                                   |
| A-901                  | THIRD AVENUE PUMPING STATION REFERENCE PHOTOS                                                                                                              |
| A-902                  | THIRD AVENUE PUMPING STATION SCREENING BUILDING REFERENCE PHOTOS                                                                                           |
| PROCESS                |                                                                                                                                                            |
| D-001                  | PROCESS SYMBOLS AND ABBREVIATIONS                                                                                                                          |
| DD-101                 | DEMOLITION PLAN - TAPS PIPING LAYOUT PLAN                                                                                                                  |
| DD-301                 | DEMOLITION PLAN - TAPS PIPING LAYOUT SECTIONS                                                                                                              |
| D-101                  | TAPS SUCTION PIT PIPING LAYOUT PLAN                                                                                                                        |
| D-102<br>D-110         | TAPS PUMP FLOOR PIPING LAYOUT PLAN WPCF VALVE VAULT PLAN                                                                                                   |
| D-110<br>D-301         | TAPS PIPING LAYOUT SECTIONS                                                                                                                                |
| D-310                  | WPCF VALVE VAULT SECTIONS                                                                                                                                  |
| ELECTRICAL             |                                                                                                                                                            |
| ED-101                 | THIRD AVENUE PUMPING STATION ELECTRICAL DEMO                                                                                                               |
| ED-102                 | THIRD AVENUE PUMPING STATION ELECRICAL DEMO                                                                                                                |
| E-101                  | THIRD AVENUE PUMPING STATION MOTOR ROOM POWER PLAN                                                                                                         |
| E-102                  | THIRD AVENUE PUMPING STATION INTERMEDIATE FLOOR POWER PLAN                                                                                                 |
| E-103                  | THIRD AVENUE PUMPING STATION LOWER LEVEL POWER PLAN                                                                                                        |
| E-110                  | WPCF VAULT ELECTRICAL PARTIAL SITE PLAN                                                                                                                    |
| E-111                  | WPCF FERROUS BUILDING POWER PLAN WPCF VAULT POWER & LIGHTING PLANS                                                                                         |
| <b>□</b> _119          |                                                                                                                                                            |
| E-112<br>E-501         | THIRD AVENUE PUMP STATION AND WPCF VAULT ELECTRICAL DETAILS                                                                                                |