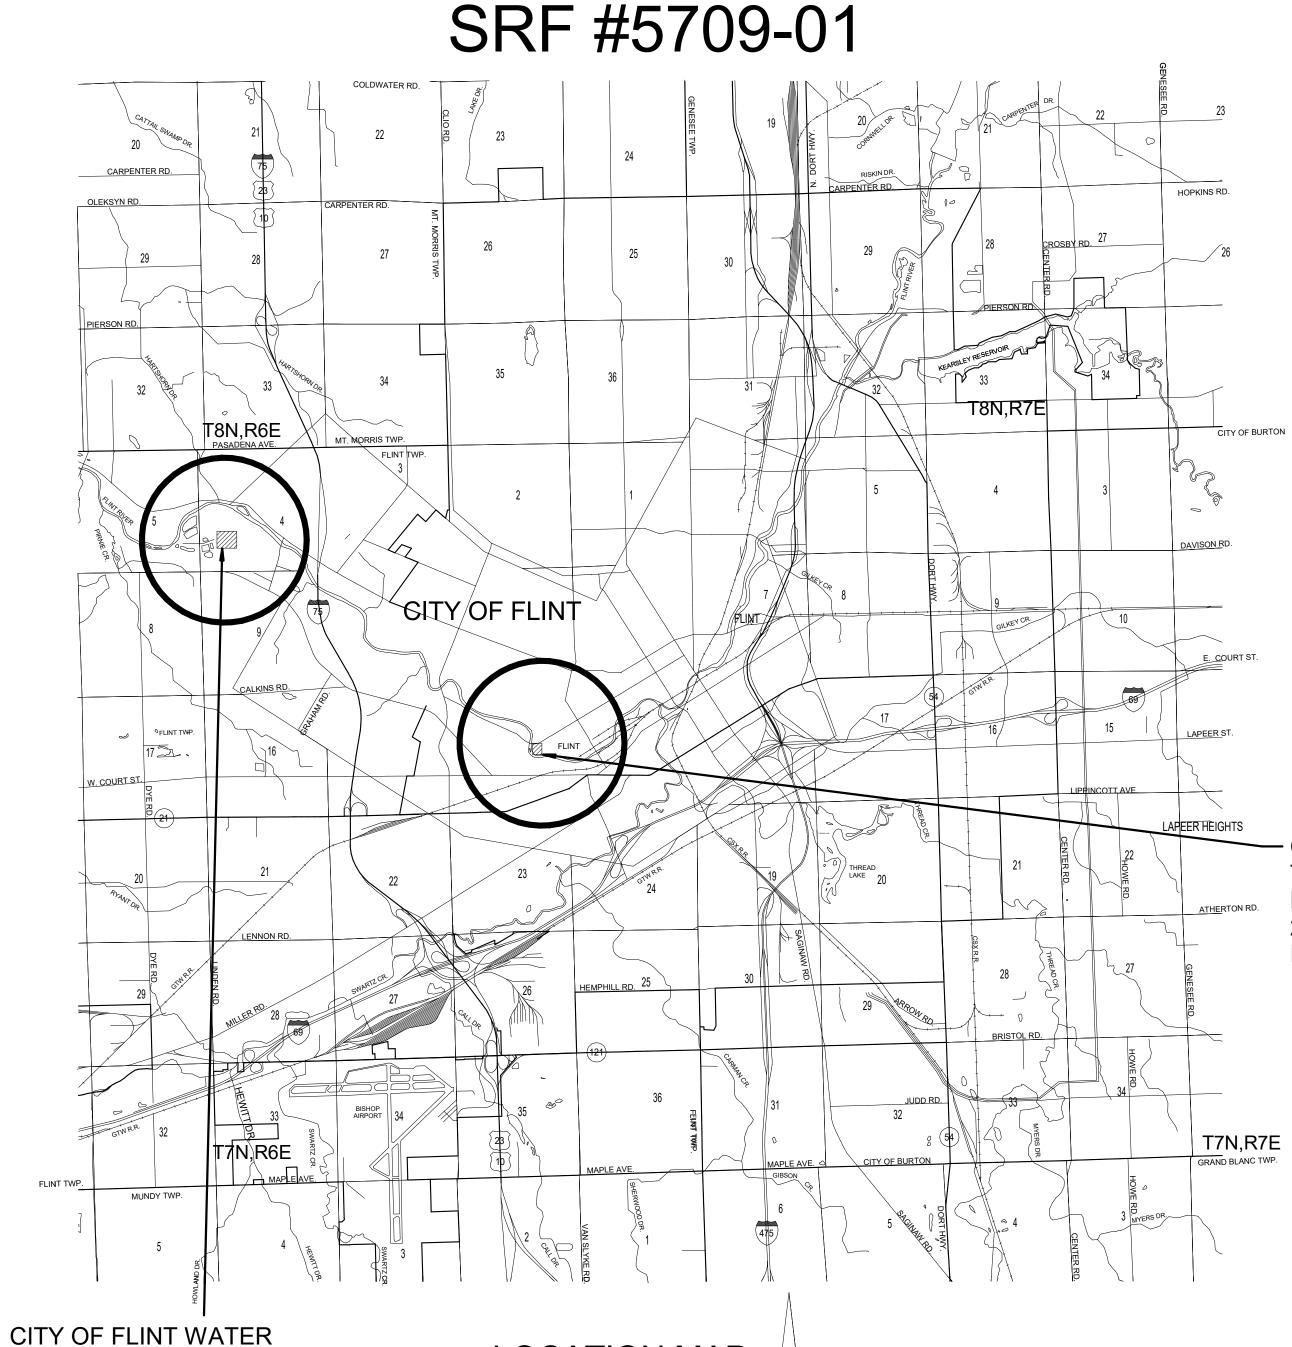

- CITY OF FLINT THIRD AVENUE PUMPING STATION PROJECT LOCATION 2398 UNIVERSITY AVE FLINT, MI 48504

COF107301F

G - 001

555 South Saginaw Street, Suite 201 Flint, MI 48502 810.235.2555/800.841.0342 FAX: 810.235.4975