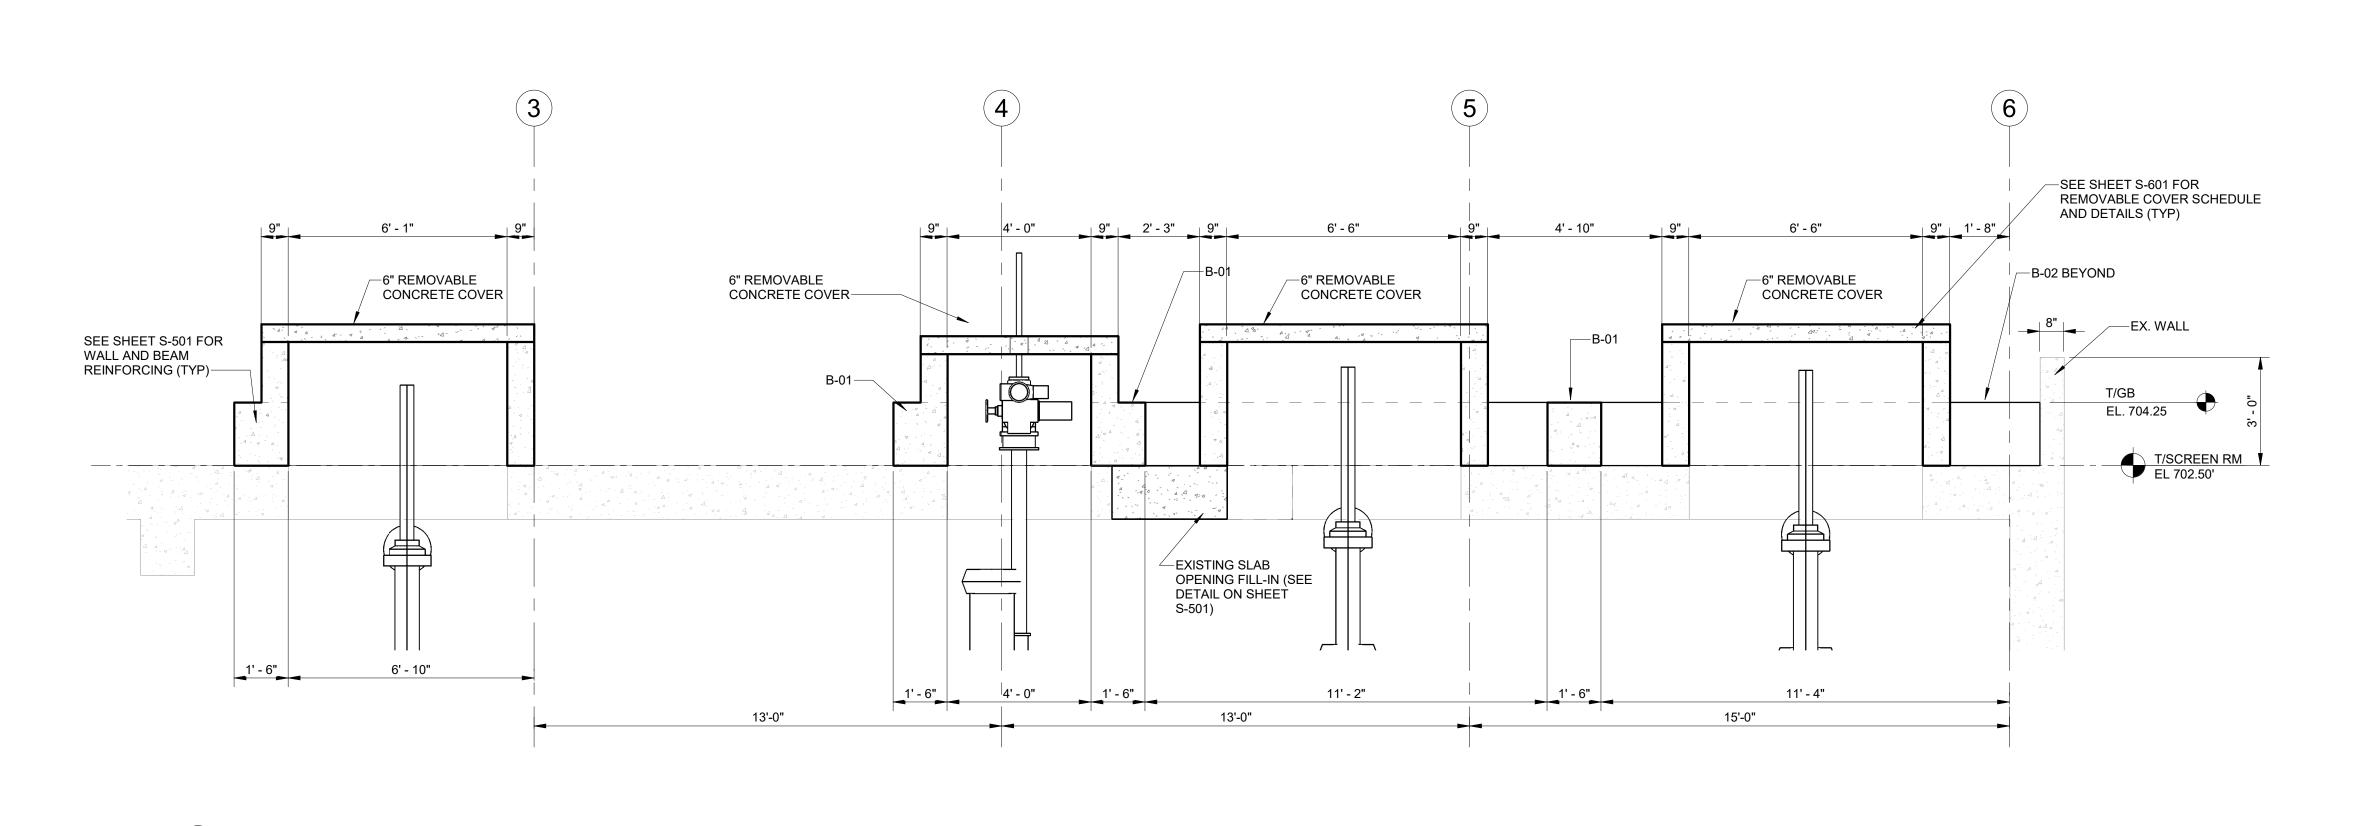

# WPCF THIRD AVENUE PUMPING STATION IMPROVEMENTS

|                        | DRAWING INDEX                                                                                                                                              |
|------------------------|------------------------------------------------------------------------------------------------------------------------------------------------------------|
| Sheet Number           | Sheet Name                                                                                                                                                 |
| GENERAL                |                                                                                                                                                            |
| G-001                  | COVER SHEET                                                                                                                                                |
| CIVIL<br>C-001         | CIVIL LEGEND                                                                                                                                               |
| C-100                  | GENERAL CIVIL NOTES                                                                                                                                        |
| C-101                  | THIRD AVE EXISTING SITE PLAN                                                                                                                               |
| C-102                  | FLINT WPCF EXISTING SITE PLAN                                                                                                                              |
| C-103                  | THIRD AVE PROPOSED SITE PLAN                                                                                                                               |
| C-104                  | FLINT WPCF PROPOSED SITE PLAN                                                                                                                              |
| C-105                  | THIRD AVE SESC PLAN                                                                                                                                        |
| C-106                  | FLINT WPCF SESC PLAN                                                                                                                                       |
| C-107<br>C-108         | SESC DETAILS GENERAL CIVIL DETAILS                                                                                                                         |
| STRUCTURAL             | GENERAL CIVIL DETAILS                                                                                                                                      |
| S-001                  | STRUCTURAL NOTES                                                                                                                                           |
| S-002                  | TYPICAL STRUCTURAL DETAILS                                                                                                                                 |
| S-003                  | TYPICAL STRUCTURAL DETAILS                                                                                                                                 |
| S-004                  | TYPICAL STRUCTURAL DETAILS                                                                                                                                 |
| SD-101                 | THIRD AVENUE PUMPING STATION EXISTING SLAB/VAULT DEMO PLAN AND SECTION                                                                                     |
| SD-102                 | THIRD AVENUE PUMPING STATION EX. EQUIP. PAD, WALL & SLAB DEMO PLAN AND SECTIONS                                                                            |
| S-101                  | THIRD AVENUE PUMPING STATION VALVE ACCESS STRUCTURES PLAN LAYOUTS AND 3D VIEW                                                                              |
| S-102<br>S-103         | THIRD AVENUE PUMPING STATION PUMP NO. 3 TRENCH EXTENSION PLANS AND SECTIONS THIRD AVENUE PUMPING STATION FRP VALVE ACCESS PLATFORM FRAMING PLAN EL. 693.45 |
| S-103<br>S-104         | THIRD AVENUE PUMPING STATION FRP VALVE ACCESS PLATFORM FRAMING PLAN EL. 693.45  THIRD AVENUE PUMPING STATION FRP VALVE ACCESS PLATFORM PLAN EL. 693.45     |
| S-104<br>S-110         | WPCF VALVE VAULT GRADE PLAN (EL 714.33) AND ROOF LEVEL PLAN (EL 529.66)                                                                                    |
| S-111                  | WPCF VALVE VAULT FOUNDATION PLAN AND 3D VIEWS                                                                                                              |
| S-301                  | THIRD AVENUE PUMPING STATION VALVE ACCESS STRUCTURE SECTIONS                                                                                               |
| S-303                  | THIRD AVENUE PUMPING STATION FRP VALVE ACCESS PLATFORM SECTIONS                                                                                            |
| S-310                  | WPCF VALVE VAULT SECTIONS                                                                                                                                  |
| S-311                  | WPCF VALVE VAULT SECTIONS                                                                                                                                  |
| S-501                  | THIRD AVENUE PUMPING STATION VALVE ACCESS STRUCTURE SECTIONS                                                                                               |
| S-502                  | THIRD AVENUE PUMPING STATION CONNECTION DETAILS                                                                                                            |
| S-510                  | WPCF VAULT REINFORCEMENT SECTIONAL DETAILS                                                                                                                 |
| S-601<br>ARCHITECTURAL | HATCH SCHEDULE                                                                                                                                             |
| AD-101                 | THIRD AVENUE PUMPING STATION ROOF DEMO                                                                                                                     |
| AD-102                 | THIRD AVENUE PUMPING STATION SCREENING BUILDING ROOF DEMO                                                                                                  |
| A-001                  | GENERAL NOTES AND DETAILS                                                                                                                                  |
| A-101                  | THIRD AVENUE PUMPING STATION FLOOR PLAN                                                                                                                    |
| A-102                  | THRID AVENUE PUMPING STATION ROOF PLANS                                                                                                                    |
| A-103                  | THIRD AVENUE PUMPING STATION SCREENING BUILDING ROOF PLAN                                                                                                  |
| A-110                  | WPCF VAULT PLANS                                                                                                                                           |
| A-201                  | THIRD AVENUE PUMPING STATION ELEVATIONS  WPCF VAULT ELEVATIONS                                                                                             |
| A-210<br>A-310         | WPCF VAULT SECTIONS AND DETAILS                                                                                                                            |
| A-510<br>A-501         | THIRD AVENUE PUMPING STATION AND WPCF VAULT ROOF DETAILS                                                                                                   |
| A-901                  | THIRD AVENUE PUMPING STATION REFERENCE PHOTOS                                                                                                              |
| A-902                  | THIRD AVENUE PUMPING STATION SCREENING BUILDING REFERENCE PHOTOS                                                                                           |
| PROCESS                |                                                                                                                                                            |
| D-001                  | PROCESS SYMBOLS AND ABBREVIATIONS                                                                                                                          |
| DD-101                 | DEMOLITION PLAN - TAPS PIPING LAYOUT PLAN                                                                                                                  |
| DD-301                 | DEMOLITION PLAN - TAPS PIPING LAYOUT SECTIONS                                                                                                              |
| D-101                  | TAPS SUCTION PIT PIPING LAYOUT PLAN                                                                                                                        |
| D-102<br>D-110         | TAPS PUMP FLOOR PIPING LAYOUT PLAN WPCF VALVE VAULT PLAN                                                                                                   |
| D-110<br>D-301         | TAPS PIPING LAYOUT SECTIONS                                                                                                                                |
| D-310                  | WPCF VALVE VAULT SECTIONS                                                                                                                                  |
| ELECTRICAL             |                                                                                                                                                            |
| ED-101                 | THIRD AVENUE PUMPING STATION ELECTRICAL DEMO                                                                                                               |
| ED-102                 | THIRD AVENUE PUMPING STATION ELECRICAL DEMO                                                                                                                |
| E-101                  | THIRD AVENUE PUMPING STATION MOTOR ROOM POWER PLAN                                                                                                         |
| E-102                  | THIRD AVENUE PUMPING STATION INTERMEDIATE FLOOR POWER PLAN                                                                                                 |
| E-103                  | THIRD AVENUE PUMPING STATION LOWER LEVEL POWER PLAN                                                                                                        |
| E-110                  | WPCF VAULT ELECTRICAL PARTIAL SITE PLAN                                                                                                                    |
| E-111                  | WPCF FERROUS BUILDING POWER PLAN WPCF VAULT POWER & LIGHTING PLANS                                                                                         |
| <b>□</b> _119          |                                                                                                                                                            |
| E-112<br>E-501         | THIRD AVENUE PUMP STATION AND WPCF VAULT ELECTRICAL DETAILS                                                                                                |