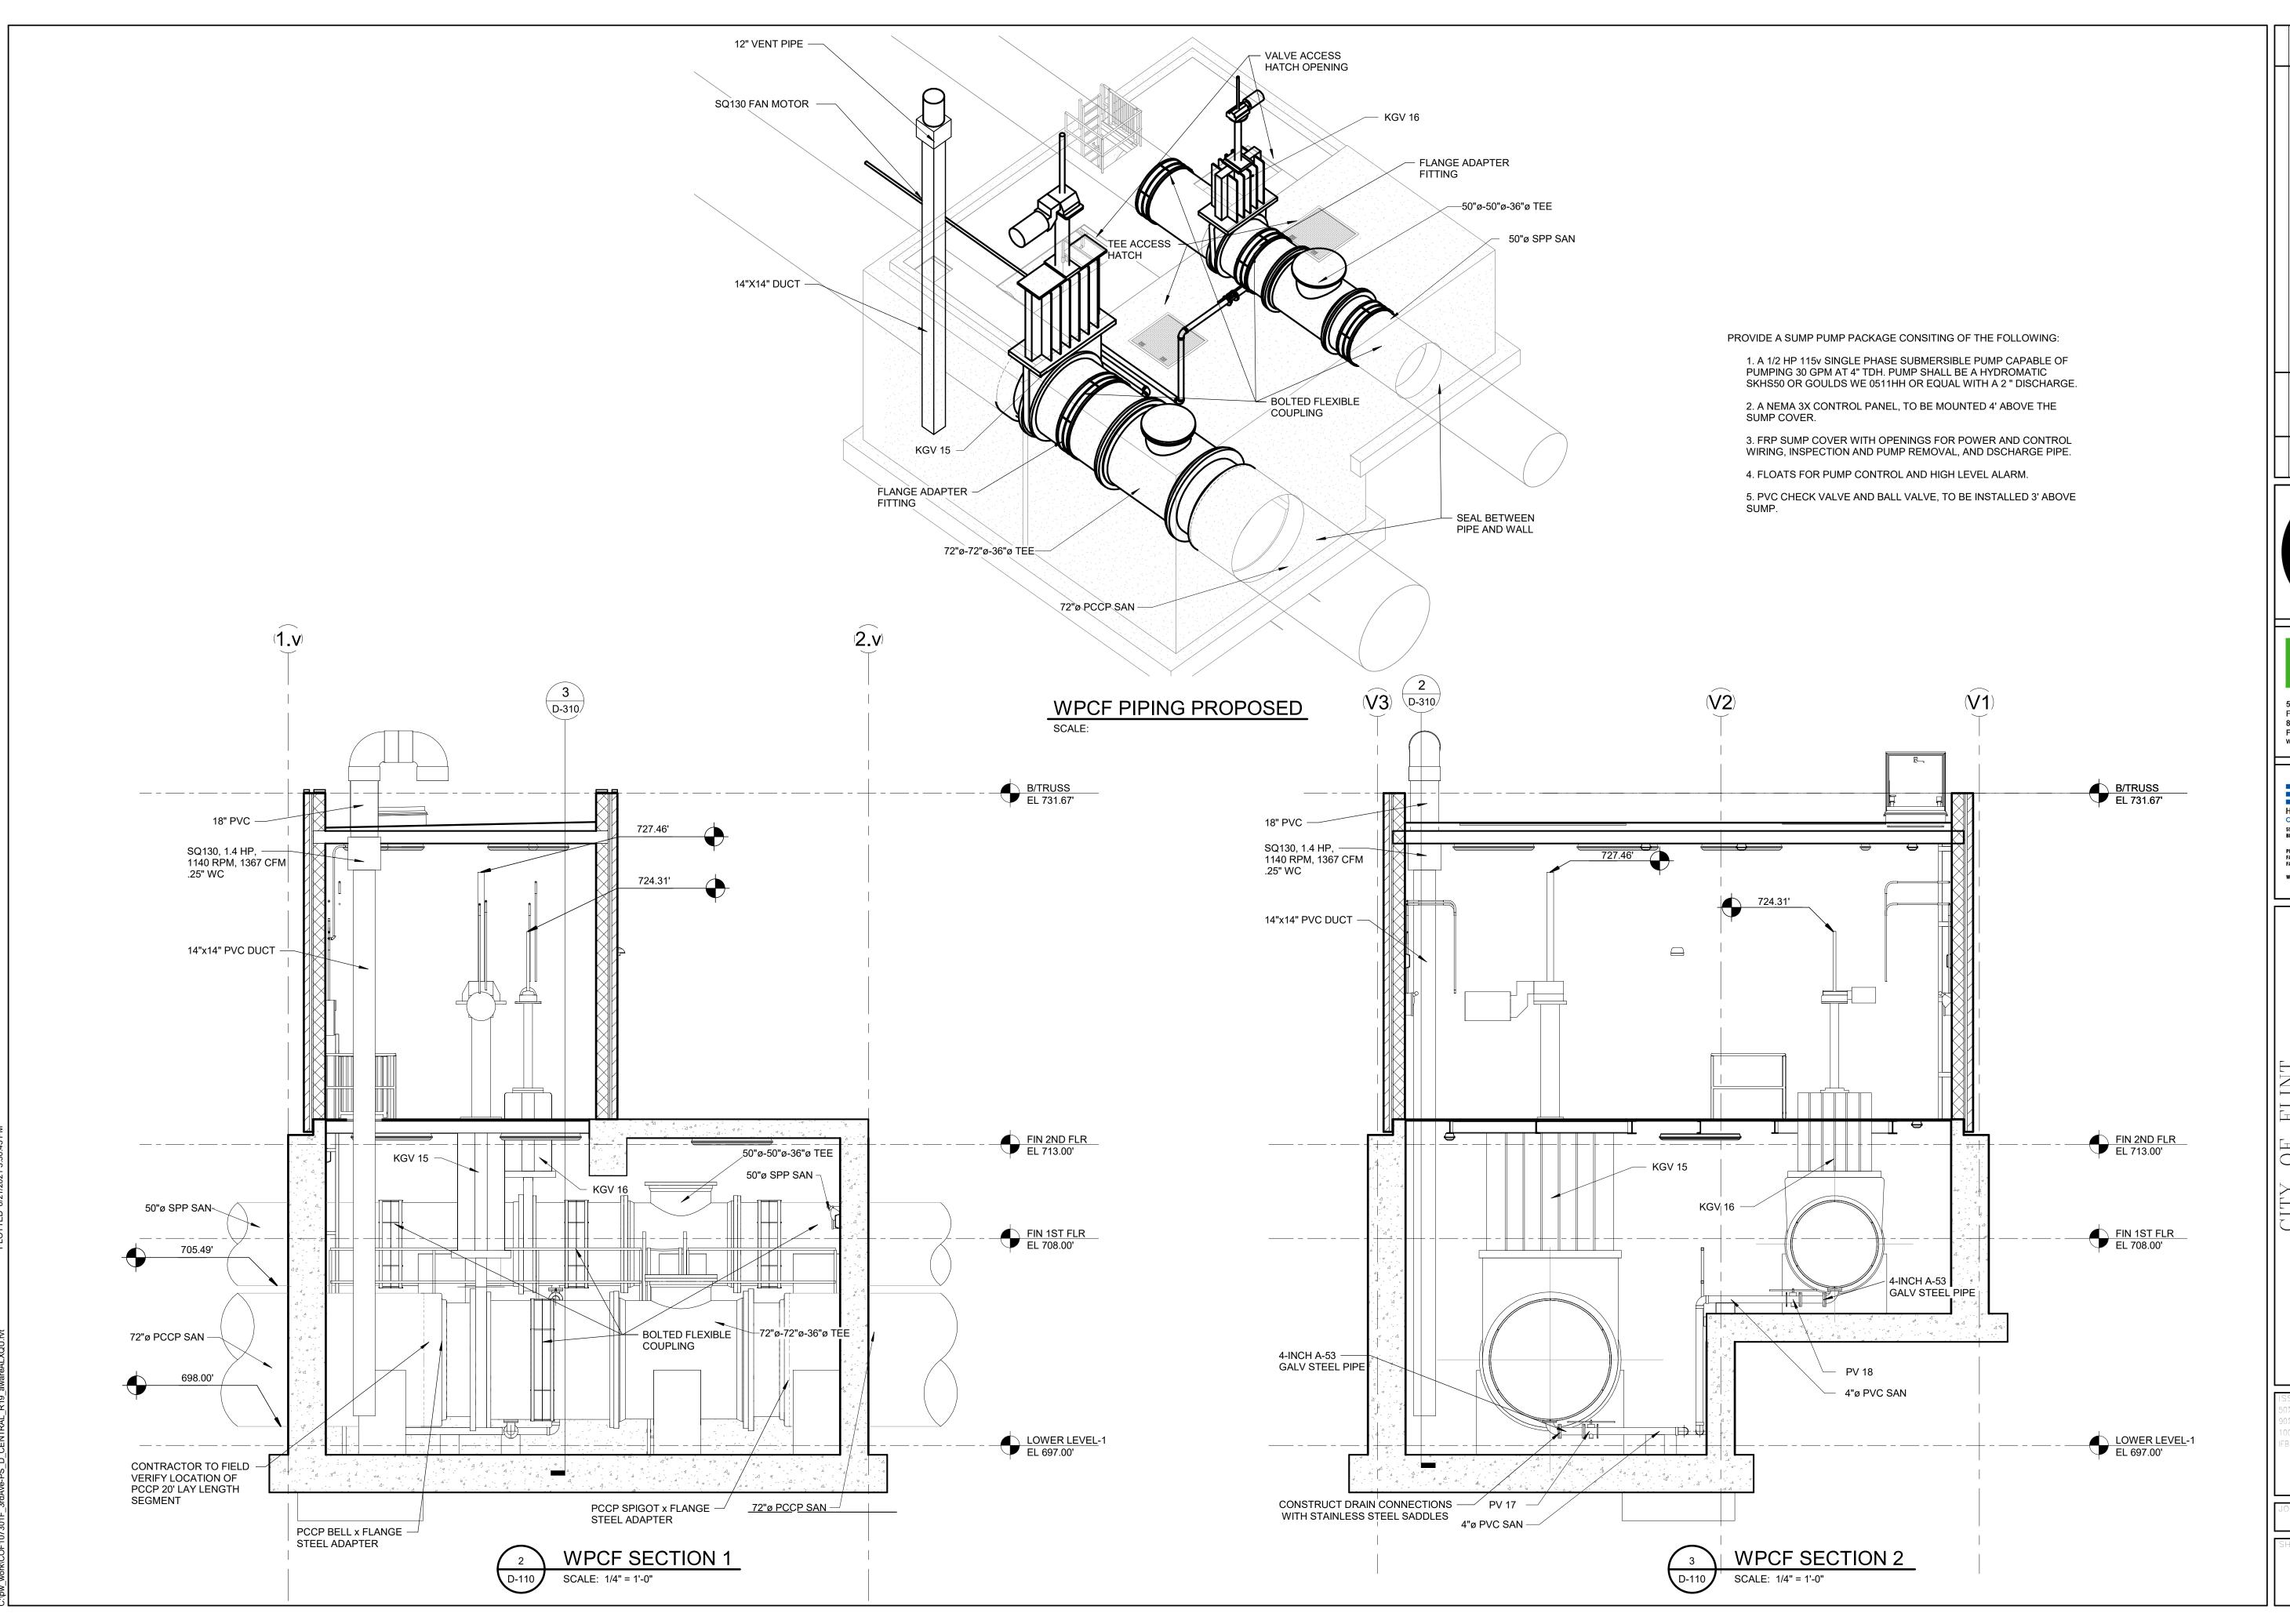

# WPCF THIRD AVENUE PUMPING STATION IMPROVEMENTS

|                        | DRAWING INDEX                                                                                                                                              |
|------------------------|------------------------------------------------------------------------------------------------------------------------------------------------------------|
| Sheet Number           | Sheet Name                                                                                                                                                 |
| GENERAL                |                                                                                                                                                            |
| G-001                  | COVER SHEET                                                                                                                                                |
| CIVIL<br>C-001         | CIVIL LEGEND                                                                                                                                               |
| C-100                  | GENERAL CIVIL NOTES                                                                                                                                        |
| C-101                  | THIRD AVE EXISTING SITE PLAN                                                                                                                               |
| C-102                  | FLINT WPCF EXISTING SITE PLAN                                                                                                                              |
| C-103                  | THIRD AVE PROPOSED SITE PLAN                                                                                                                               |
| C-104                  | FLINT WPCF PROPOSED SITE PLAN                                                                                                                              |
| C-105                  | THIRD AVE SESC PLAN                                                                                                                                        |
| C-106                  | FLINT WPCF SESC PLAN                                                                                                                                       |
| C-107<br>C-108         | SESC DETAILS GENERAL CIVIL DETAILS                                                                                                                         |
| STRUCTURAL             | GENERAL CIVIL DETAILS                                                                                                                                      |
| S-001                  | STRUCTURAL NOTES                                                                                                                                           |
| S-002                  | TYPICAL STRUCTURAL DETAILS                                                                                                                                 |
| S-003                  | TYPICAL STRUCTURAL DETAILS                                                                                                                                 |
| S-004                  | TYPICAL STRUCTURAL DETAILS                                                                                                                                 |
| SD-101                 | THIRD AVENUE PUMPING STATION EXISTING SLAB/VAULT DEMO PLAN AND SECTION                                                                                     |
| SD-102                 | THIRD AVENUE PUMPING STATION EX. EQUIP. PAD, WALL & SLAB DEMO PLAN AND SECTIONS                                                                            |
| S-101                  | THIRD AVENUE PUMPING STATION VALVE ACCESS STRUCTURES PLAN LAYOUTS AND 3D VIEW                                                                              |
| S-102<br>S-103         | THIRD AVENUE PUMPING STATION PUMP NO. 3 TRENCH EXTENSION PLANS AND SECTIONS THIRD AVENUE PUMPING STATION FRP VALVE ACCESS PLATFORM FRAMING PLAN EL. 693.45 |
| S-103<br>S-104         | THIRD AVENUE PUMPING STATION FRP VALVE ACCESS PLATFORM FRAMING PLAN EL. 693.45  THIRD AVENUE PUMPING STATION FRP VALVE ACCESS PLATFORM PLAN EL. 693.45     |
| S-104<br>S-110         | WPCF VALVE VAULT GRADE PLAN (EL 714.33) AND ROOF LEVEL PLAN (EL 529.66)                                                                                    |
| S-111                  | WPCF VALVE VAULT FOUNDATION PLAN AND 3D VIEWS                                                                                                              |
| S-301                  | THIRD AVENUE PUMPING STATION VALVE ACCESS STRUCTURE SECTIONS                                                                                               |
| S-303                  | THIRD AVENUE PUMPING STATION FRP VALVE ACCESS PLATFORM SECTIONS                                                                                            |
| S-310                  | WPCF VALVE VAULT SECTIONS                                                                                                                                  |
| S-311                  | WPCF VALVE VAULT SECTIONS                                                                                                                                  |
| S-501                  | THIRD AVENUE PUMPING STATION VALVE ACCESS STRUCTURE SECTIONS                                                                                               |
| S-502                  | THIRD AVENUE PUMPING STATION CONNECTION DETAILS                                                                                                            |
| S-510                  | WPCF VAULT REINFORCEMENT SECTIONAL DETAILS                                                                                                                 |
| S-601<br>ARCHITECTURAL | HATCH SCHEDULE                                                                                                                                             |
| AD-101                 | THIRD AVENUE PUMPING STATION ROOF DEMO                                                                                                                     |
| AD-102                 | THIRD AVENUE PUMPING STATION SCREENING BUILDING ROOF DEMO                                                                                                  |
| A-001                  | GENERAL NOTES AND DETAILS                                                                                                                                  |
| A-101                  | THIRD AVENUE PUMPING STATION FLOOR PLAN                                                                                                                    |
| A-102                  | THRID AVENUE PUMPING STATION ROOF PLANS                                                                                                                    |
| A-103                  | THIRD AVENUE PUMPING STATION SCREENING BUILDING ROOF PLAN                                                                                                  |
| A-110                  | WPCF VAULT PLANS                                                                                                                                           |
| A-201                  | THIRD AVENUE PUMPING STATION ELEVATIONS  WPCF VAULT ELEVATIONS                                                                                             |
| A-210<br>A-310         | WPCF VAULT SECTIONS AND DETAILS                                                                                                                            |
| A-510<br>A-501         | THIRD AVENUE PUMPING STATION AND WPCF VAULT ROOF DETAILS                                                                                                   |
| A-901                  | THIRD AVENUE PUMPING STATION REFERENCE PHOTOS                                                                                                              |
| A-902                  | THIRD AVENUE PUMPING STATION SCREENING BUILDING REFERENCE PHOTOS                                                                                           |
| PROCESS                |                                                                                                                                                            |
| D-001                  | PROCESS SYMBOLS AND ABBREVIATIONS                                                                                                                          |
| DD-101                 | DEMOLITION PLAN - TAPS PIPING LAYOUT PLAN                                                                                                                  |
| DD-301                 | DEMOLITION PLAN - TAPS PIPING LAYOUT SECTIONS                                                                                                              |
| D-101                  | TAPS SUCTION PIT PIPING LAYOUT PLAN                                                                                                                        |
| D-102<br>D-110         | TAPS PUMP FLOOR PIPING LAYOUT PLAN WPCF VALVE VAULT PLAN                                                                                                   |
| D-110<br>D-301         | TAPS PIPING LAYOUT SECTIONS                                                                                                                                |
| D-310                  | WPCF VALVE VAULT SECTIONS                                                                                                                                  |
| ELECTRICAL             |                                                                                                                                                            |
| ED-101                 | THIRD AVENUE PUMPING STATION ELECTRICAL DEMO                                                                                                               |
| ED-102                 | THIRD AVENUE PUMPING STATION ELECRICAL DEMO                                                                                                                |
| E-101                  | THIRD AVENUE PUMPING STATION MOTOR ROOM POWER PLAN                                                                                                         |
| E-102                  | THIRD AVENUE PUMPING STATION INTERMEDIATE FLOOR POWER PLAN                                                                                                 |
| E-103                  | THIRD AVENUE PUMPING STATION LOWER LEVEL POWER PLAN                                                                                                        |
| E-110                  | WPCF VAULT ELECTRICAL PARTIAL SITE PLAN                                                                                                                    |
| E-111                  | WPCF FERROUS BUILDING POWER PLAN WPCF VAULT POWER & LIGHTING PLANS                                                                                         |
| <b>□</b> _119          |                                                                                                                                                            |
| E-112<br>E-501         | THIRD AVENUE PUMP STATION AND WPCF VAULT ELECTRICAL DETAILS                                                                                                |