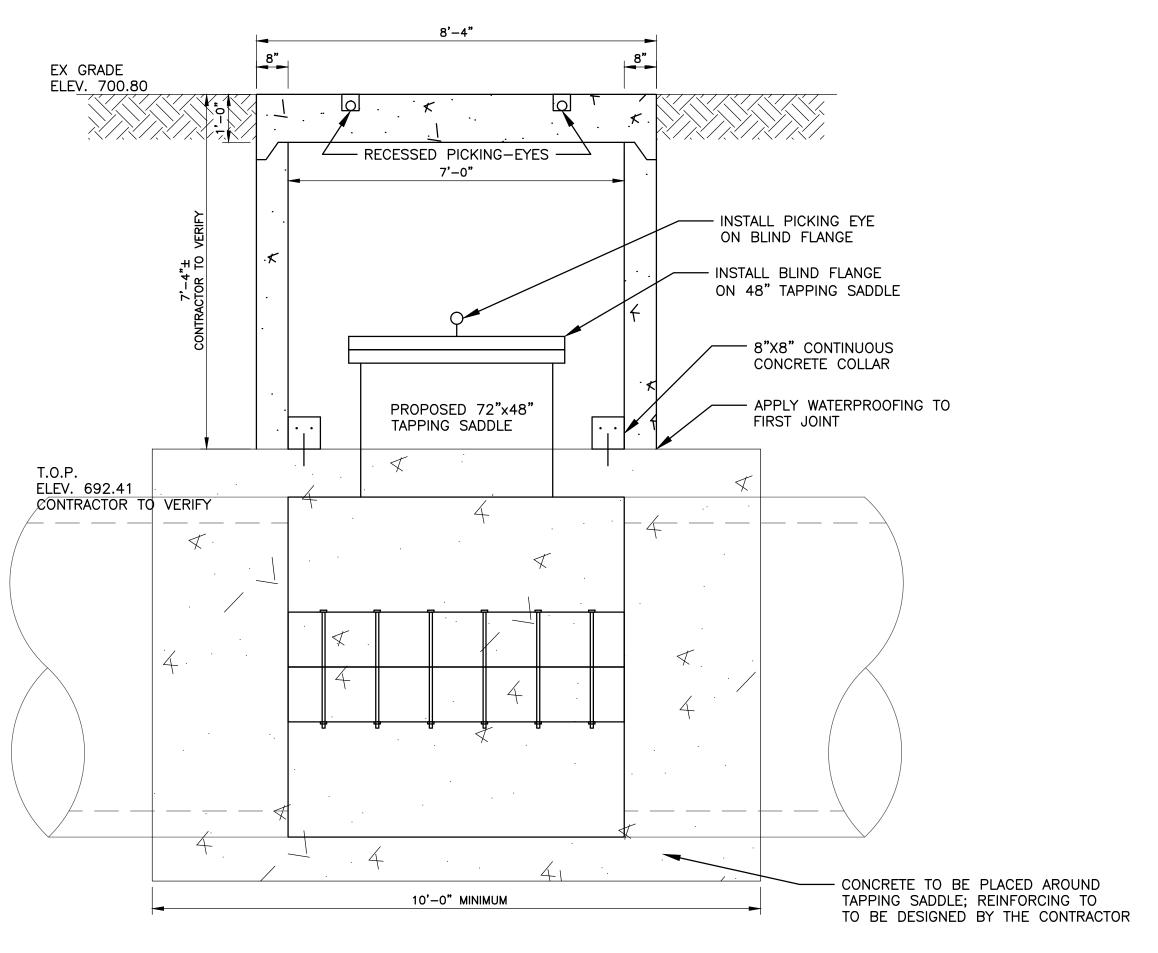

# WPCF THIRD AVENUE PUMPING STATION IMPROVEMENTS

|                        | DRAWING INDEX                                                                                                                                              |
|------------------------|------------------------------------------------------------------------------------------------------------------------------------------------------------|
| Sheet Number           | Sheet Name                                                                                                                                                 |
| GENERAL                |                                                                                                                                                            |
| G-001                  | COVER SHEET                                                                                                                                                |
| CIVIL<br>C-001         | CIVIL LEGEND                                                                                                                                               |
| C-100                  | GENERAL CIVIL NOTES                                                                                                                                        |
| C-101                  | THIRD AVE EXISTING SITE PLAN                                                                                                                               |
| C-102                  | FLINT WPCF EXISTING SITE PLAN                                                                                                                              |
| C-103                  | THIRD AVE PROPOSED SITE PLAN                                                                                                                               |
| C-104                  | FLINT WPCF PROPOSED SITE PLAN                                                                                                                              |
| C-105                  | THIRD AVE SESC PLAN                                                                                                                                        |
| C-106                  | FLINT WPCF SESC PLAN                                                                                                                                       |
| C-107<br>C-108         | SESC DETAILS GENERAL CIVIL DETAILS                                                                                                                         |
| STRUCTURAL             | GENERAL CIVIL DETAILS                                                                                                                                      |
| S-001                  | STRUCTURAL NOTES                                                                                                                                           |
| S-002                  | TYPICAL STRUCTURAL DETAILS                                                                                                                                 |
| S-003                  | TYPICAL STRUCTURAL DETAILS                                                                                                                                 |
| S-004                  | TYPICAL STRUCTURAL DETAILS                                                                                                                                 |
| SD-101                 | THIRD AVENUE PUMPING STATION EXISTING SLAB/VAULT DEMO PLAN AND SECTION                                                                                     |
| SD-102                 | THIRD AVENUE PUMPING STATION EX. EQUIP. PAD, WALL & SLAB DEMO PLAN AND SECTIONS                                                                            |
| S-101                  | THIRD AVENUE PUMPING STATION VALVE ACCESS STRUCTURES PLAN LAYOUTS AND 3D VIEW                                                                              |
| S-102<br>S-103         | THIRD AVENUE PUMPING STATION PUMP NO. 3 TRENCH EXTENSION PLANS AND SECTIONS THIRD AVENUE PUMPING STATION FRP VALVE ACCESS PLATFORM FRAMING PLAN EL. 693.45 |
| S-103<br>S-104         | THIRD AVENUE PUMPING STATION FRP VALVE ACCESS PLATFORM FRAMING PLAN EL. 693.45  THIRD AVENUE PUMPING STATION FRP VALVE ACCESS PLATFORM PLAN EL. 693.45     |
| S-104<br>S-110         | WPCF VALVE VAULT GRADE PLAN (EL 714.33) AND ROOF LEVEL PLAN (EL 529.66)                                                                                    |
| S-111                  | WPCF VALVE VAULT FOUNDATION PLAN AND 3D VIEWS                                                                                                              |
| S-301                  | THIRD AVENUE PUMPING STATION VALVE ACCESS STRUCTURE SECTIONS                                                                                               |
| S-303                  | THIRD AVENUE PUMPING STATION FRP VALVE ACCESS PLATFORM SECTIONS                                                                                            |
| S-310                  | WPCF VALVE VAULT SECTIONS                                                                                                                                  |
| S-311                  | WPCF VALVE VAULT SECTIONS                                                                                                                                  |
| S-501                  | THIRD AVENUE PUMPING STATION VALVE ACCESS STRUCTURE SECTIONS                                                                                               |
| S-502                  | THIRD AVENUE PUMPING STATION CONNECTION DETAILS                                                                                                            |
| S-510                  | WPCF VAULT REINFORCEMENT SECTIONAL DETAILS                                                                                                                 |
| S-601<br>ARCHITECTURAL | HATCH SCHEDULE                                                                                                                                             |
| AD-101                 | THIRD AVENUE PUMPING STATION ROOF DEMO                                                                                                                     |
| AD-102                 | THIRD AVENUE PUMPING STATION SCREENING BUILDING ROOF DEMO                                                                                                  |
| A-001                  | GENERAL NOTES AND DETAILS                                                                                                                                  |
| A-101                  | THIRD AVENUE PUMPING STATION FLOOR PLAN                                                                                                                    |
| A-102                  | THRID AVENUE PUMPING STATION ROOF PLANS                                                                                                                    |
| A-103                  | THIRD AVENUE PUMPING STATION SCREENING BUILDING ROOF PLAN                                                                                                  |
| A-110                  | WPCF VAULT PLANS                                                                                                                                           |
| A-201                  | THIRD AVENUE PUMPING STATION ELEVATIONS  WPCF VAULT ELEVATIONS                                                                                             |
| A-210<br>A-310         | WPCF VAULT SECTIONS AND DETAILS                                                                                                                            |
| A-510<br>A-501         | THIRD AVENUE PUMPING STATION AND WPCF VAULT ROOF DETAILS                                                                                                   |
| A-901                  | THIRD AVENUE PUMPING STATION REFERENCE PHOTOS                                                                                                              |
| A-902                  | THIRD AVENUE PUMPING STATION SCREENING BUILDING REFERENCE PHOTOS                                                                                           |
| PROCESS                |                                                                                                                                                            |
| D-001                  | PROCESS SYMBOLS AND ABBREVIATIONS                                                                                                                          |
| DD-101                 | DEMOLITION PLAN - TAPS PIPING LAYOUT PLAN                                                                                                                  |
| DD-301                 | DEMOLITION PLAN - TAPS PIPING LAYOUT SECTIONS                                                                                                              |
| D-101                  | TAPS SUCTION PIT PIPING LAYOUT PLAN                                                                                                                        |
| D-102<br>D-110         | TAPS PUMP FLOOR PIPING LAYOUT PLAN WPCF VALVE VAULT PLAN                                                                                                   |
| D-110<br>D-301         | TAPS PIPING LAYOUT SECTIONS                                                                                                                                |
| D-310                  | WPCF VALVE VAULT SECTIONS                                                                                                                                  |
| ELECTRICAL             |                                                                                                                                                            |
| ED-101                 | THIRD AVENUE PUMPING STATION ELECTRICAL DEMO                                                                                                               |
| ED-102                 | THIRD AVENUE PUMPING STATION ELECRICAL DEMO                                                                                                                |
| E-101                  | THIRD AVENUE PUMPING STATION MOTOR ROOM POWER PLAN                                                                                                         |
| E-102                  | THIRD AVENUE PUMPING STATION INTERMEDIATE FLOOR POWER PLAN                                                                                                 |
| E-103                  | THIRD AVENUE PUMPING STATION LOWER LEVEL POWER PLAN                                                                                                        |
| E-110                  | WPCF VAULT ELECTRICAL PARTIAL SITE PLAN                                                                                                                    |
| E-111                  | WPCF FERROUS BUILDING POWER PLAN WPCF VAULT POWER & LIGHTING PLANS                                                                                         |
| <b>□</b> _119          |                                                                                                                                                            |
| E-112<br>E-501         | THIRD AVENUE PUMP STATION AND WPCF VAULT ELECTRICAL DETAILS                                                                                                |