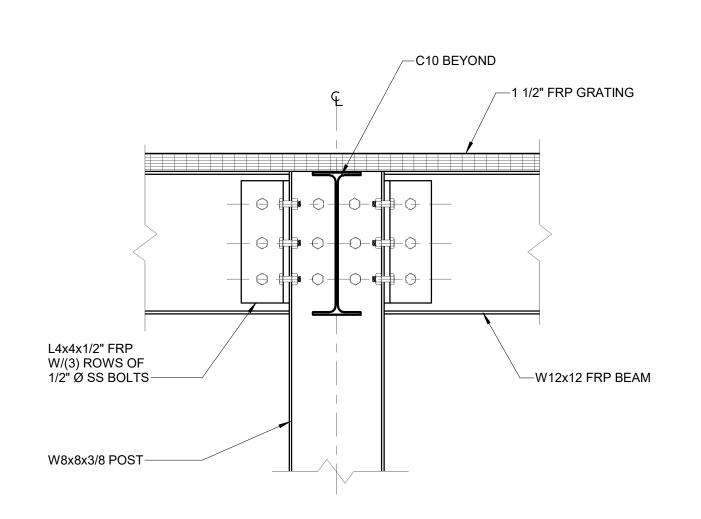

WEB SITE: http:// www.hrc-engr.com

CITY OF FLINT
AVENUE PUMP STATION
REHABILITATION
SRF # 5079-01

WPCF

COF1073.01F





NEW WATERPROOFING
PANELS AT WALLS OF
VALVE ACCESS
STRUCTURES

#6 HORIZ @ 6" HOOK
AROUND CORNERS

#6 VERT @ 6" WITH
ADHESIVE ANCHORING
SYSTEM INTO EXISTING
SLAB

\*\*EXIST CONC.
SLAB

NOTE:
PROPERLY CLEAN EXPOSED WATERPROOFING MEMBRANE, LAP NEW
WATERPROOFING PANELS A MINIMUM OF 1'-0" OVER EXISTING
WATERPROOFING.
(TYPICAL AROUND PERIMETER OF VALVE ACCESS STRUCTURES).

TYPICAL VALVE ACCESS STRUCTURE WALL

3 DETAIL

SCALE: 1" = 1'-0"

1 TYPICAL BEAM B-01 DETAIL

SCALE: 1" = 1'-0"





555 South Saginaw Street, Suite 201 Flint, MI 48502

810.235.2555/800.841.0342

FAX: 810.235.4975

www.wadetrim.com

UED FOR: DATE: BY: % SET 05/28/21 JKW 06/22/21 JKW

COF1073.01F

S-501









FRP COLUMN / BEAM - CONNECTION

1 DETAIL

S-302 SCALE: 1 1/2" = 1'-0"

FRP CHANNEL TO CONCRETE CONNECTION

DETAIL

S-103 SCALE: 3" = 1'-0"

FRP WIDE FLANGE TO CONCRETE

CONNECTION DETAIL

S-103 SCALE: 3" = 1'-0"

FRP COLUMN BASE PLATE DETAIL

S-302 SCALE: 1 1/2" = 1'-0"

1 1/2" PULTRUDED
FRP GRATING

1/2"Ø SS ANCHOR @ 2-0" OC. WITH
ADHESIVE ANCHORING SYSTEM

L 6X6X1/2 FRP
LEDGER ANGLE

GRATING LEDGE ANGLE DETAIL AT

5 EXISTING WALL

S-302 SCALE: 4"=1'-0"



810.235.2555/800.841.0342 FAX: 810.235.4975

www.wadetrim.com

REHABILITATION
SRF # 5079-01
E PUMPING STATION CONNE

REHABI SRF # THIRD AVENUE PUMPIN

UED FOR: DATE: BY: % SET 05/28/21 JKW 06/22/21 JKW

COF1073.01F

S-502





SCALE: 4"=1'-0"

3 GRATING LEDGE ANGLE DETAIL

(2.v)

\_#7 DOWELS @ 9"



## VALVE VAULT ROOF SLAB DETA