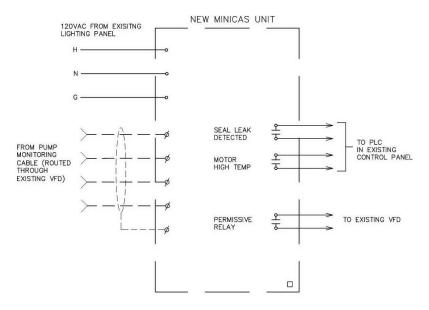

# WPCF THIRD AVENUE PUMPING STATION IMPROVEMENTS

|                        | DRAWING INDEX                                                                                                                                              |
|------------------------|------------------------------------------------------------------------------------------------------------------------------------------------------------|
| Sheet Number           | Sheet Name                                                                                                                                                 |
| GENERAL                |                                                                                                                                                            |
| G-001                  | COVER SHEET                                                                                                                                                |
| CIVIL<br>C-001         | CIVIL LEGEND                                                                                                                                               |
| C-100                  | GENERAL CIVIL NOTES                                                                                                                                        |
| C-101                  | THIRD AVE EXISTING SITE PLAN                                                                                                                               |
| C-102                  | FLINT WPCF EXISTING SITE PLAN                                                                                                                              |
| C-103                  | THIRD AVE PROPOSED SITE PLAN                                                                                                                               |
| C-104                  | FLINT WPCF PROPOSED SITE PLAN                                                                                                                              |
| C-105                  | THIRD AVE SESC PLAN                                                                                                                                        |
| C-106                  | FLINT WPCF SESC PLAN                                                                                                                                       |
| C-107<br>C-108         | SESC DETAILS GENERAL CIVIL DETAILS                                                                                                                         |
| STRUCTURAL             | GENERAL CIVIL DETAILS                                                                                                                                      |
| S-001                  | STRUCTURAL NOTES                                                                                                                                           |
| S-002                  | TYPICAL STRUCTURAL DETAILS                                                                                                                                 |
| S-003                  | TYPICAL STRUCTURAL DETAILS                                                                                                                                 |
| S-004                  | TYPICAL STRUCTURAL DETAILS                                                                                                                                 |
| SD-101                 | THIRD AVENUE PUMPING STATION EXISTING SLAB/VAULT DEMO PLAN AND SECTION                                                                                     |
| SD-102                 | THIRD AVENUE PUMPING STATION EX. EQUIP. PAD, WALL & SLAB DEMO PLAN AND SECTIONS                                                                            |
| S-101                  | THIRD AVENUE PUMPING STATION VALVE ACCESS STRUCTURES PLAN LAYOUTS AND 3D VIEW                                                                              |
| S-102<br>S-103         | THIRD AVENUE PUMPING STATION PUMP NO. 3 TRENCH EXTENSION PLANS AND SECTIONS THIRD AVENUE PUMPING STATION FRP VALVE ACCESS PLATFORM FRAMING PLAN EL. 693.45 |
| S-103<br>S-104         | THIRD AVENUE PUMPING STATION FRP VALVE ACCESS PLATFORM FRAMING PLAN EL. 693.45  THIRD AVENUE PUMPING STATION FRP VALVE ACCESS PLATFORM PLAN EL. 693.45     |
| S-104<br>S-110         | WPCF VALVE VAULT GRADE PLAN (EL 714.33) AND ROOF LEVEL PLAN (EL 529.66)                                                                                    |
| S-111                  | WPCF VALVE VAULT FOUNDATION PLAN AND 3D VIEWS                                                                                                              |
| S-301                  | THIRD AVENUE PUMPING STATION VALVE ACCESS STRUCTURE SECTIONS                                                                                               |
| S-303                  | THIRD AVENUE PUMPING STATION FRP VALVE ACCESS PLATFORM SECTIONS                                                                                            |
| S-310                  | WPCF VALVE VAULT SECTIONS                                                                                                                                  |
| S-311                  | WPCF VALVE VAULT SECTIONS                                                                                                                                  |
| S-501                  | THIRD AVENUE PUMPING STATION VALVE ACCESS STRUCTURE SECTIONS                                                                                               |
| S-502                  | THIRD AVENUE PUMPING STATION CONNECTION DETAILS                                                                                                            |
| S-510                  | WPCF VAULT REINFORCEMENT SECTIONAL DETAILS                                                                                                                 |
| S-601<br>ARCHITECTURAL | HATCH SCHEDULE                                                                                                                                             |
| AD-101                 | THIRD AVENUE PUMPING STATION ROOF DEMO                                                                                                                     |
| AD-102                 | THIRD AVENUE PUMPING STATION SCREENING BUILDING ROOF DEMO                                                                                                  |
| A-001                  | GENERAL NOTES AND DETAILS                                                                                                                                  |
| A-101                  | THIRD AVENUE PUMPING STATION FLOOR PLAN                                                                                                                    |
| A-102                  | THRID AVENUE PUMPING STATION ROOF PLANS                                                                                                                    |
| A-103                  | THIRD AVENUE PUMPING STATION SCREENING BUILDING ROOF PLAN                                                                                                  |
| A-110                  | WPCF VAULT PLANS                                                                                                                                           |
| A-201                  | THIRD AVENUE PUMPING STATION ELEVATIONS  WPCF VAULT ELEVATIONS                                                                                             |
| A-210<br>A-310         | WPCF VAULT SECTIONS AND DETAILS                                                                                                                            |
| A-510<br>A-501         | THIRD AVENUE PUMPING STATION AND WPCF VAULT ROOF DETAILS                                                                                                   |
| A-901                  | THIRD AVENUE PUMPING STATION REFERENCE PHOTOS                                                                                                              |
| A-902                  | THIRD AVENUE PUMPING STATION SCREENING BUILDING REFERENCE PHOTOS                                                                                           |
| PROCESS                |                                                                                                                                                            |
| D-001                  | PROCESS SYMBOLS AND ABBREVIATIONS                                                                                                                          |
| DD-101                 | DEMOLITION PLAN - TAPS PIPING LAYOUT PLAN                                                                                                                  |
| DD-301                 | DEMOLITION PLAN - TAPS PIPING LAYOUT SECTIONS                                                                                                              |
| D-101                  | TAPS SUCTION PIT PIPING LAYOUT PLAN                                                                                                                        |
| D-102<br>D-110         | TAPS PUMP FLOOR PIPING LAYOUT PLAN WPCF VALVE VAULT PLAN                                                                                                   |
| D-110<br>D-301         | TAPS PIPING LAYOUT SECTIONS                                                                                                                                |
| D-310                  | WPCF VALVE VAULT SECTIONS                                                                                                                                  |
| ELECTRICAL             |                                                                                                                                                            |
| ED-101                 | THIRD AVENUE PUMPING STATION ELECTRICAL DEMO                                                                                                               |
| ED-102                 | THIRD AVENUE PUMPING STATION ELECRICAL DEMO                                                                                                                |
| E-101                  | THIRD AVENUE PUMPING STATION MOTOR ROOM POWER PLAN                                                                                                         |
| E-102                  | THIRD AVENUE PUMPING STATION INTERMEDIATE FLOOR POWER PLAN                                                                                                 |
| E-103                  | THIRD AVENUE PUMPING STATION LOWER LEVEL POWER PLAN                                                                                                        |
| E-110                  | WPCF VAULT ELECTRICAL PARTIAL SITE PLAN                                                                                                                    |
| E-111                  | WPCF FERROUS BUILDING POWER PLAN WPCF VAULT POWER & LIGHTING PLANS                                                                                         |
| <b>□</b> _119          |                                                                                                                                                            |
| E-112<br>E-501         | THIRD AVENUE PUMP STATION AND WPCF VAULT ELECTRICAL DETAILS                                                                                                |