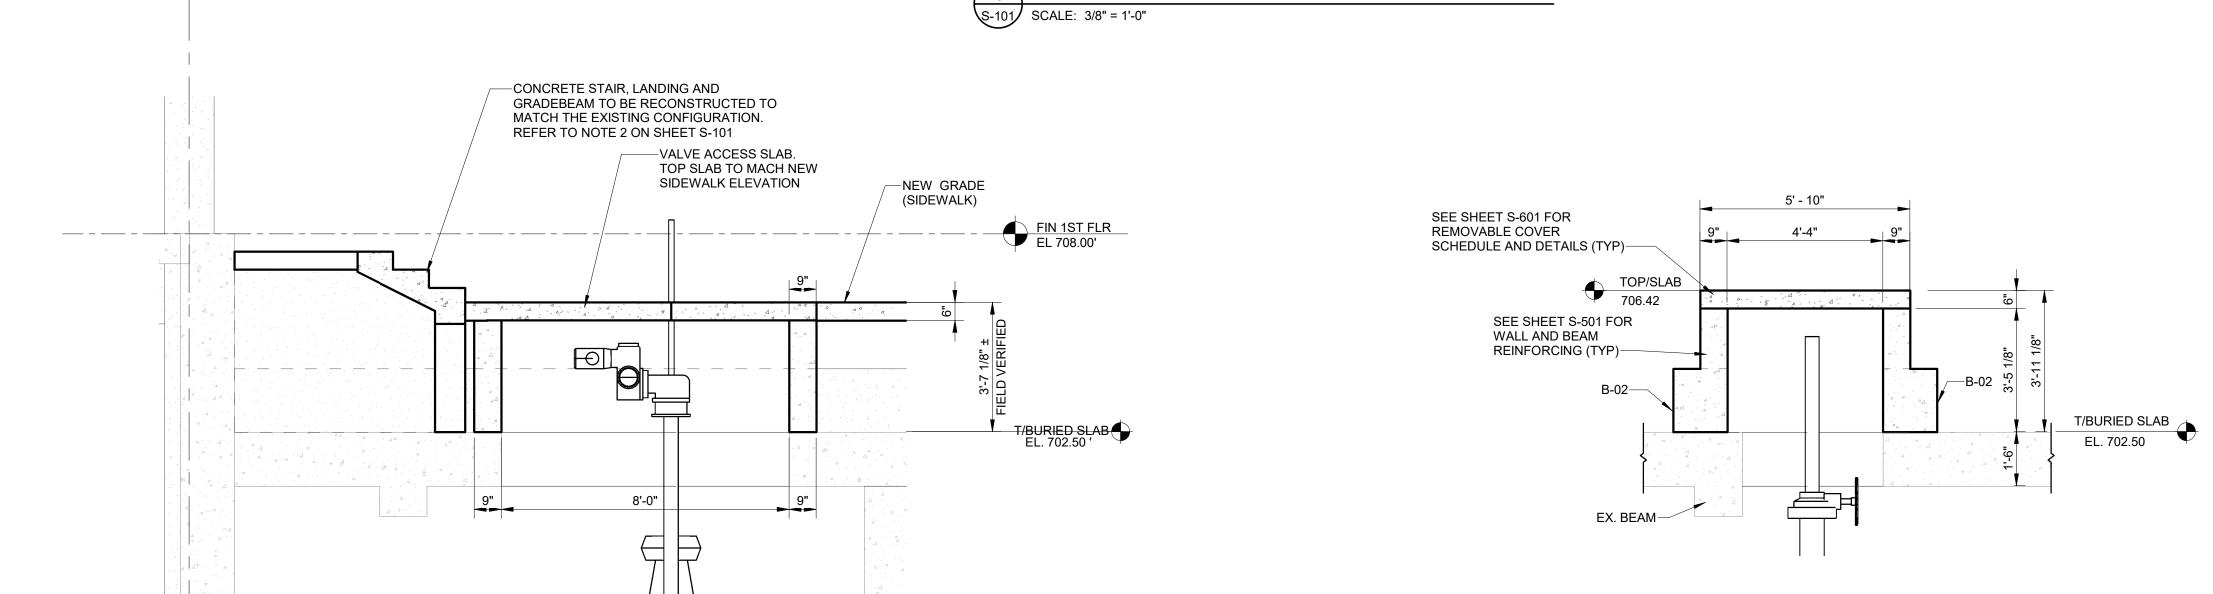

# WPCF THIRD AVENUE PUMPING STATION IMPROVEMENTS

|                        | DRAWING INDEX                                                                                                                                              |
|------------------------|------------------------------------------------------------------------------------------------------------------------------------------------------------|
| Sheet Number           | Sheet Name                                                                                                                                                 |
| GENERAL                |                                                                                                                                                            |
| G-001                  | COVER SHEET                                                                                                                                                |
| CIVIL<br>C-001         | CIVIL LEGEND                                                                                                                                               |
| C-100                  | GENERAL CIVIL NOTES                                                                                                                                        |
| C-101                  | THIRD AVE EXISTING SITE PLAN                                                                                                                               |
| C-102                  | FLINT WPCF EXISTING SITE PLAN                                                                                                                              |
| C-103                  | THIRD AVE PROPOSED SITE PLAN                                                                                                                               |
| C-104                  | FLINT WPCF PROPOSED SITE PLAN                                                                                                                              |
| C-105                  | THIRD AVE SESC PLAN                                                                                                                                        |
| C-106                  | FLINT WPCF SESC PLAN                                                                                                                                       |
| C-107<br>C-108         | SESC DETAILS GENERAL CIVIL DETAILS                                                                                                                         |
| STRUCTURAL             | GENERAL CIVIL DETAILS                                                                                                                                      |
| S-001                  | STRUCTURAL NOTES                                                                                                                                           |
| S-002                  | TYPICAL STRUCTURAL DETAILS                                                                                                                                 |
| S-003                  | TYPICAL STRUCTURAL DETAILS                                                                                                                                 |
| S-004                  | TYPICAL STRUCTURAL DETAILS                                                                                                                                 |
| SD-101                 | THIRD AVENUE PUMPING STATION EXISTING SLAB/VAULT DEMO PLAN AND SECTION                                                                                     |
| SD-102                 | THIRD AVENUE PUMPING STATION EX. EQUIP. PAD, WALL & SLAB DEMO PLAN AND SECTIONS                                                                            |
| S-101                  | THIRD AVENUE PUMPING STATION VALVE ACCESS STRUCTURES PLAN LAYOUTS AND 3D VIEW                                                                              |
| S-102<br>S-103         | THIRD AVENUE PUMPING STATION PUMP NO. 3 TRENCH EXTENSION PLANS AND SECTIONS THIRD AVENUE PUMPING STATION FRP VALVE ACCESS PLATFORM FRAMING PLAN EL. 693.45 |
| S-103<br>S-104         | THIRD AVENUE PUMPING STATION FRP VALVE ACCESS PLATFORM FRAMING PLAN EL. 693.45  THIRD AVENUE PUMPING STATION FRP VALVE ACCESS PLATFORM PLAN EL. 693.45     |
| S-104<br>S-110         | WPCF VALVE VAULT GRADE PLAN (EL 714.33) AND ROOF LEVEL PLAN (EL 529.66)                                                                                    |
| S-111                  | WPCF VALVE VAULT FOUNDATION PLAN AND 3D VIEWS                                                                                                              |
| S-301                  | THIRD AVENUE PUMPING STATION VALVE ACCESS STRUCTURE SECTIONS                                                                                               |
| S-303                  | THIRD AVENUE PUMPING STATION FRP VALVE ACCESS PLATFORM SECTIONS                                                                                            |
| S-310                  | WPCF VALVE VAULT SECTIONS                                                                                                                                  |
| S-311                  | WPCF VALVE VAULT SECTIONS                                                                                                                                  |
| S-501                  | THIRD AVENUE PUMPING STATION VALVE ACCESS STRUCTURE SECTIONS                                                                                               |
| S-502                  | THIRD AVENUE PUMPING STATION CONNECTION DETAILS                                                                                                            |
| S-510                  | WPCF VAULT REINFORCEMENT SECTIONAL DETAILS                                                                                                                 |
| S-601<br>ARCHITECTURAL | HATCH SCHEDULE                                                                                                                                             |
| AD-101                 | THIRD AVENUE PUMPING STATION ROOF DEMO                                                                                                                     |
| AD-102                 | THIRD AVENUE PUMPING STATION SCREENING BUILDING ROOF DEMO                                                                                                  |
| A-001                  | GENERAL NOTES AND DETAILS                                                                                                                                  |
| A-101                  | THIRD AVENUE PUMPING STATION FLOOR PLAN                                                                                                                    |
| A-102                  | THRID AVENUE PUMPING STATION ROOF PLANS                                                                                                                    |
| A-103                  | THIRD AVENUE PUMPING STATION SCREENING BUILDING ROOF PLAN                                                                                                  |
| A-110                  | WPCF VAULT PLANS                                                                                                                                           |
| A-201                  | THIRD AVENUE PUMPING STATION ELEVATIONS  WPCF VAULT ELEVATIONS                                                                                             |
| A-210<br>A-310         | WPCF VAULT SECTIONS AND DETAILS                                                                                                                            |
| A-510<br>A-501         | THIRD AVENUE PUMPING STATION AND WPCF VAULT ROOF DETAILS                                                                                                   |
| A-901                  | THIRD AVENUE PUMPING STATION REFERENCE PHOTOS                                                                                                              |
| A-902                  | THIRD AVENUE PUMPING STATION SCREENING BUILDING REFERENCE PHOTOS                                                                                           |
| PROCESS                |                                                                                                                                                            |
| D-001                  | PROCESS SYMBOLS AND ABBREVIATIONS                                                                                                                          |
| DD-101                 | DEMOLITION PLAN - TAPS PIPING LAYOUT PLAN                                                                                                                  |
| DD-301                 | DEMOLITION PLAN - TAPS PIPING LAYOUT SECTIONS                                                                                                              |
| D-101                  | TAPS SUCTION PIT PIPING LAYOUT PLAN                                                                                                                        |
| D-102<br>D-110         | TAPS PUMP FLOOR PIPING LAYOUT PLAN WPCF VALVE VAULT PLAN                                                                                                   |
| D-110<br>D-301         | TAPS PIPING LAYOUT SECTIONS                                                                                                                                |
| D-310                  | WPCF VALVE VAULT SECTIONS                                                                                                                                  |
| ELECTRICAL             |                                                                                                                                                            |
| ED-101                 | THIRD AVENUE PUMPING STATION ELECTRICAL DEMO                                                                                                               |
| ED-102                 | THIRD AVENUE PUMPING STATION ELECRICAL DEMO                                                                                                                |
| E-101                  | THIRD AVENUE PUMPING STATION MOTOR ROOM POWER PLAN                                                                                                         |
| E-102                  | THIRD AVENUE PUMPING STATION INTERMEDIATE FLOOR POWER PLAN                                                                                                 |
| E-103                  | THIRD AVENUE PUMPING STATION LOWER LEVEL POWER PLAN                                                                                                        |
| E-110                  | WPCF VAULT ELECTRICAL PARTIAL SITE PLAN                                                                                                                    |
| E-111                  | WPCF FERROUS BUILDING POWER PLAN WPCF VAULT POWER & LIGHTING PLANS                                                                                         |
| <b>□</b> _119          |                                                                                                                                                            |
| E-112<br>E-501         | THIRD AVENUE PUMP STATION AND WPCF VAULT ELECTRICAL DETAILS                                                                                                |