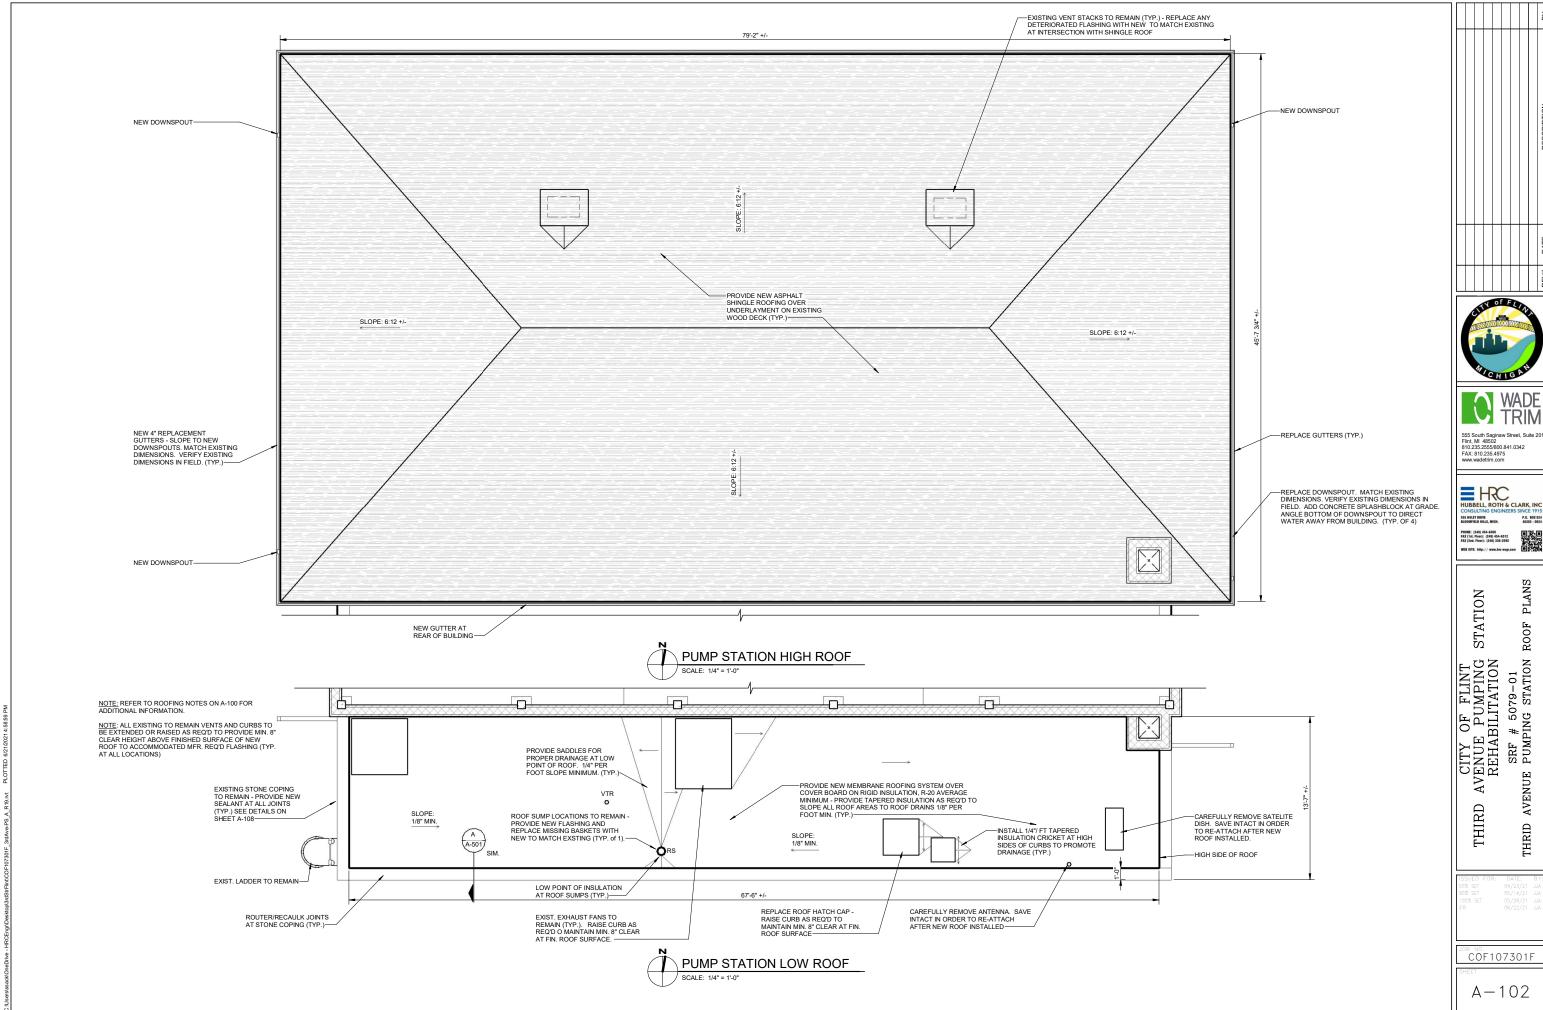

# WPCF THIRD AVENUE PUMPING STATION IMPROVEMENTS

|                        | DRAWING INDEX                                                                                                                                              |
|------------------------|------------------------------------------------------------------------------------------------------------------------------------------------------------|
| Sheet Number           | Sheet Name                                                                                                                                                 |
| GENERAL                |                                                                                                                                                            |
| G-001                  | COVER SHEET                                                                                                                                                |
| CIVIL<br>C-001         | CIVIL LEGEND                                                                                                                                               |
| C-100                  | GENERAL CIVIL NOTES                                                                                                                                        |
| C-101                  | THIRD AVE EXISTING SITE PLAN                                                                                                                               |
| C-102                  | FLINT WPCF EXISTING SITE PLAN                                                                                                                              |
| C-103                  | THIRD AVE PROPOSED SITE PLAN                                                                                                                               |
| C-104                  | FLINT WPCF PROPOSED SITE PLAN                                                                                                                              |
| C-105                  | THIRD AVE SESC PLAN                                                                                                                                        |
| C-106                  | FLINT WPCF SESC PLAN                                                                                                                                       |
| C-107<br>C-108         | SESC DETAILS GENERAL CIVIL DETAILS                                                                                                                         |
| STRUCTURAL             | GENERAL CIVIL DETAILS                                                                                                                                      |
| S-001                  | STRUCTURAL NOTES                                                                                                                                           |
| S-002                  | TYPICAL STRUCTURAL DETAILS                                                                                                                                 |
| S-003                  | TYPICAL STRUCTURAL DETAILS                                                                                                                                 |
| S-004                  | TYPICAL STRUCTURAL DETAILS                                                                                                                                 |
| SD-101                 | THIRD AVENUE PUMPING STATION EXISTING SLAB/VAULT DEMO PLAN AND SECTION                                                                                     |
| SD-102                 | THIRD AVENUE PUMPING STATION EX. EQUIP. PAD, WALL & SLAB DEMO PLAN AND SECTIONS                                                                            |
| S-101                  | THIRD AVENUE PUMPING STATION VALVE ACCESS STRUCTURES PLAN LAYOUTS AND 3D VIEW                                                                              |
| S-102<br>S-103         | THIRD AVENUE PUMPING STATION PUMP NO. 3 TRENCH EXTENSION PLANS AND SECTIONS THIRD AVENUE PUMPING STATION FRP VALVE ACCESS PLATFORM FRAMING PLAN EL. 693.45 |
| S-103<br>S-104         | THIRD AVENUE PUMPING STATION FRP VALVE ACCESS PLATFORM FRAMING PLAN EL. 693.45  THIRD AVENUE PUMPING STATION FRP VALVE ACCESS PLATFORM PLAN EL. 693.45     |
| S-104<br>S-110         | WPCF VALVE VAULT GRADE PLAN (EL 714.33) AND ROOF LEVEL PLAN (EL 529.66)                                                                                    |
| S-111                  | WPCF VALVE VAULT FOUNDATION PLAN AND 3D VIEWS                                                                                                              |
| S-301                  | THIRD AVENUE PUMPING STATION VALVE ACCESS STRUCTURE SECTIONS                                                                                               |
| S-303                  | THIRD AVENUE PUMPING STATION FRP VALVE ACCESS PLATFORM SECTIONS                                                                                            |
| S-310                  | WPCF VALVE VAULT SECTIONS                                                                                                                                  |
| S-311                  | WPCF VALVE VAULT SECTIONS                                                                                                                                  |
| S-501                  | THIRD AVENUE PUMPING STATION VALVE ACCESS STRUCTURE SECTIONS                                                                                               |
| S-502                  | THIRD AVENUE PUMPING STATION CONNECTION DETAILS                                                                                                            |
| S-510                  | WPCF VAULT REINFORCEMENT SECTIONAL DETAILS                                                                                                                 |
| S-601<br>ARCHITECTURAL | HATCH SCHEDULE                                                                                                                                             |
| AD-101                 | THIRD AVENUE PUMPING STATION ROOF DEMO                                                                                                                     |
| AD-102                 | THIRD AVENUE PUMPING STATION SCREENING BUILDING ROOF DEMO                                                                                                  |
| A-001                  | GENERAL NOTES AND DETAILS                                                                                                                                  |
| A-101                  | THIRD AVENUE PUMPING STATION FLOOR PLAN                                                                                                                    |
| A-102                  | THRID AVENUE PUMPING STATION ROOF PLANS                                                                                                                    |
| A-103                  | THIRD AVENUE PUMPING STATION SCREENING BUILDING ROOF PLAN                                                                                                  |
| A-110                  | WPCF VAULT PLANS                                                                                                                                           |
| A-201                  | THIRD AVENUE PUMPING STATION ELEVATIONS  WPCF VAULT ELEVATIONS                                                                                             |
| A-210<br>A-310         | WPCF VAULT SECTIONS AND DETAILS                                                                                                                            |
| A-510<br>A-501         | THIRD AVENUE PUMPING STATION AND WPCF VAULT ROOF DETAILS                                                                                                   |
| A-901                  | THIRD AVENUE PUMPING STATION REFERENCE PHOTOS                                                                                                              |
| A-902                  | THIRD AVENUE PUMPING STATION SCREENING BUILDING REFERENCE PHOTOS                                                                                           |
| PROCESS                |                                                                                                                                                            |
| D-001                  | PROCESS SYMBOLS AND ABBREVIATIONS                                                                                                                          |
| DD-101                 | DEMOLITION PLAN - TAPS PIPING LAYOUT PLAN                                                                                                                  |
| DD-301                 | DEMOLITION PLAN - TAPS PIPING LAYOUT SECTIONS                                                                                                              |
| D-101                  | TAPS SUCTION PIT PIPING LAYOUT PLAN                                                                                                                        |
| D-102<br>D-110         | TAPS PUMP FLOOR PIPING LAYOUT PLAN WPCF VALVE VAULT PLAN                                                                                                   |
| D-110<br>D-301         | TAPS PIPING LAYOUT SECTIONS                                                                                                                                |
| D-310                  | WPCF VALVE VAULT SECTIONS                                                                                                                                  |
| ELECTRICAL             |                                                                                                                                                            |
| ED-101                 | THIRD AVENUE PUMPING STATION ELECTRICAL DEMO                                                                                                               |
| ED-102                 | THIRD AVENUE PUMPING STATION ELECRICAL DEMO                                                                                                                |
| E-101                  | THIRD AVENUE PUMPING STATION MOTOR ROOM POWER PLAN                                                                                                         |
| E-102                  | THIRD AVENUE PUMPING STATION INTERMEDIATE FLOOR POWER PLAN                                                                                                 |
| E-103                  | THIRD AVENUE PUMPING STATION LOWER LEVEL POWER PLAN                                                                                                        |
| E-110                  | WPCF VAULT ELECTRICAL PARTIAL SITE PLAN                                                                                                                    |
| E-111                  | WPCF FERROUS BUILDING POWER PLAN WPCF VAULT POWER & LIGHTING PLANS                                                                                         |
| <b>□</b> _119          |                                                                                                                                                            |
| E-112<br>E-501         | THIRD AVENUE PUMP STATION AND WPCF VAULT ELECTRICAL DETAILS                                                                                                |