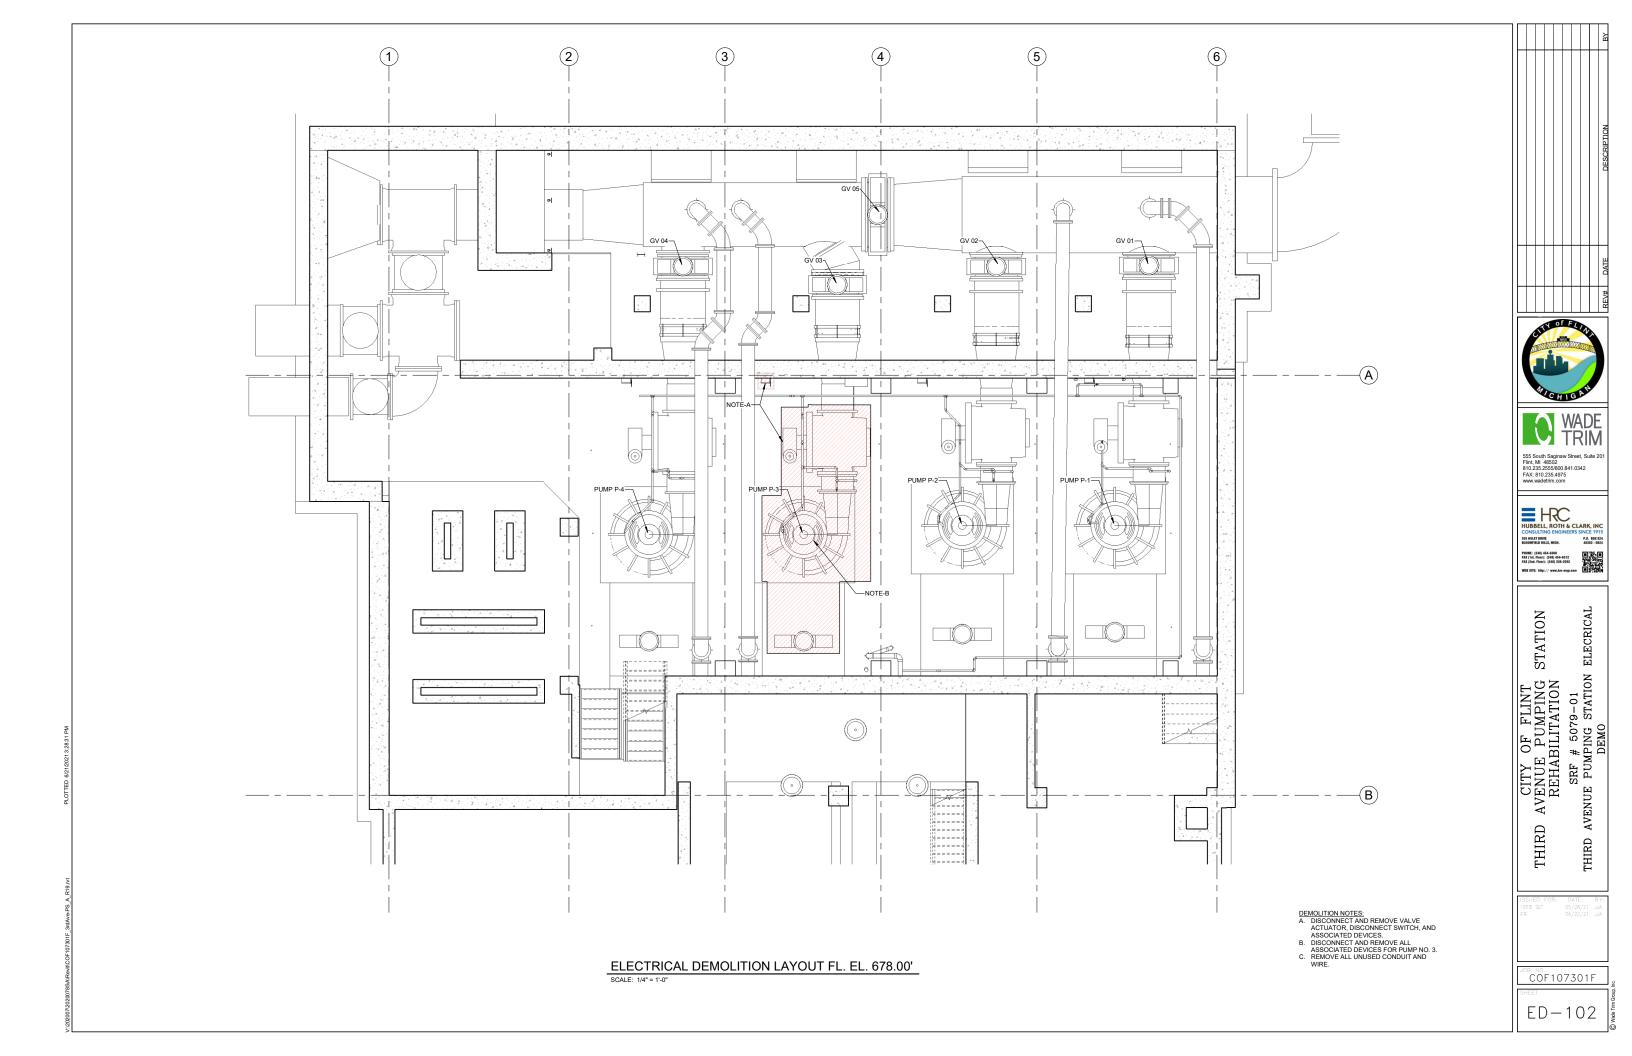

# WPCF THIRD AVENUE PUMPING STATION IMPROVEMENTS

|                        | DRAWING INDEX                                                                                                                                              |
|------------------------|------------------------------------------------------------------------------------------------------------------------------------------------------------|
| Sheet Number           | Sheet Name                                                                                                                                                 |
| GENERAL                |                                                                                                                                                            |
| G-001                  | COVER SHEET                                                                                                                                                |
| CIVIL<br>C-001         | CIVIL LEGEND                                                                                                                                               |
| C-100                  | GENERAL CIVIL NOTES                                                                                                                                        |
| C-101                  | THIRD AVE EXISTING SITE PLAN                                                                                                                               |
| C-102                  | FLINT WPCF EXISTING SITE PLAN                                                                                                                              |
| C-103                  | THIRD AVE PROPOSED SITE PLAN                                                                                                                               |
| C-104                  | FLINT WPCF PROPOSED SITE PLAN                                                                                                                              |
| C-105                  | THIRD AVE SESC PLAN                                                                                                                                        |
| C-106                  | FLINT WPCF SESC PLAN                                                                                                                                       |
| C-107<br>C-108         | SESC DETAILS GENERAL CIVIL DETAILS                                                                                                                         |
| STRUCTURAL             | GENERAL CIVIL DETAILS                                                                                                                                      |
| S-001                  | STRUCTURAL NOTES                                                                                                                                           |
| S-002                  | TYPICAL STRUCTURAL DETAILS                                                                                                                                 |
| S-003                  | TYPICAL STRUCTURAL DETAILS                                                                                                                                 |
| S-004                  | TYPICAL STRUCTURAL DETAILS                                                                                                                                 |
| SD-101                 | THIRD AVENUE PUMPING STATION EXISTING SLAB/VAULT DEMO PLAN AND SECTION                                                                                     |
| SD-102                 | THIRD AVENUE PUMPING STATION EX. EQUIP. PAD, WALL & SLAB DEMO PLAN AND SECTIONS                                                                            |
| S-101                  | THIRD AVENUE PUMPING STATION VALVE ACCESS STRUCTURES PLAN LAYOUTS AND 3D VIEW                                                                              |
| S-102<br>S-103         | THIRD AVENUE PUMPING STATION PUMP NO. 3 TRENCH EXTENSION PLANS AND SECTIONS THIRD AVENUE PUMPING STATION FRP VALVE ACCESS PLATFORM FRAMING PLAN EL. 693.45 |
| S-103<br>S-104         | THIRD AVENUE PUMPING STATION FRP VALVE ACCESS PLATFORM FRAMING PLAN EL. 693.45  THIRD AVENUE PUMPING STATION FRP VALVE ACCESS PLATFORM PLAN EL. 693.45     |
| S-104<br>S-110         | WPCF VALVE VAULT GRADE PLAN (EL 714.33) AND ROOF LEVEL PLAN (EL 529.66)                                                                                    |
| S-111                  | WPCF VALVE VAULT FOUNDATION PLAN AND 3D VIEWS                                                                                                              |
| S-301                  | THIRD AVENUE PUMPING STATION VALVE ACCESS STRUCTURE SECTIONS                                                                                               |
| S-303                  | THIRD AVENUE PUMPING STATION FRP VALVE ACCESS PLATFORM SECTIONS                                                                                            |
| S-310                  | WPCF VALVE VAULT SECTIONS                                                                                                                                  |
| S-311                  | WPCF VALVE VAULT SECTIONS                                                                                                                                  |
| S-501                  | THIRD AVENUE PUMPING STATION VALVE ACCESS STRUCTURE SECTIONS                                                                                               |
| S-502                  | THIRD AVENUE PUMPING STATION CONNECTION DETAILS                                                                                                            |
| S-510                  | WPCF VAULT REINFORCEMENT SECTIONAL DETAILS                                                                                                                 |
| S-601<br>ARCHITECTURAL | HATCH SCHEDULE                                                                                                                                             |
| AD-101                 | THIRD AVENUE PUMPING STATION ROOF DEMO                                                                                                                     |
| AD-102                 | THIRD AVENUE PUMPING STATION SCREENING BUILDING ROOF DEMO                                                                                                  |
| A-001                  | GENERAL NOTES AND DETAILS                                                                                                                                  |
| A-101                  | THIRD AVENUE PUMPING STATION FLOOR PLAN                                                                                                                    |
| A-102                  | THRID AVENUE PUMPING STATION ROOF PLANS                                                                                                                    |
| A-103                  | THIRD AVENUE PUMPING STATION SCREENING BUILDING ROOF PLAN                                                                                                  |
| A-110                  | WPCF VAULT PLANS                                                                                                                                           |
| A-201                  | THIRD AVENUE PUMPING STATION ELEVATIONS  WPCF VAULT ELEVATIONS                                                                                             |
| A-210<br>A-310         | WPCF VAULT SECTIONS AND DETAILS                                                                                                                            |
| A-510<br>A-501         | THIRD AVENUE PUMPING STATION AND WPCF VAULT ROOF DETAILS                                                                                                   |
| A-901                  | THIRD AVENUE PUMPING STATION REFERENCE PHOTOS                                                                                                              |
| A-902                  | THIRD AVENUE PUMPING STATION SCREENING BUILDING REFERENCE PHOTOS                                                                                           |
| PROCESS                |                                                                                                                                                            |
| D-001                  | PROCESS SYMBOLS AND ABBREVIATIONS                                                                                                                          |
| DD-101                 | DEMOLITION PLAN - TAPS PIPING LAYOUT PLAN                                                                                                                  |
| DD-301                 | DEMOLITION PLAN - TAPS PIPING LAYOUT SECTIONS                                                                                                              |
| D-101                  | TAPS SUCTION PIT PIPING LAYOUT PLAN                                                                                                                        |
| D-102<br>D-110         | TAPS PUMP FLOOR PIPING LAYOUT PLAN WPCF VALVE VAULT PLAN                                                                                                   |
| D-110<br>D-301         | TAPS PIPING LAYOUT SECTIONS                                                                                                                                |
| D-310                  | WPCF VALVE VAULT SECTIONS                                                                                                                                  |
| ELECTRICAL             |                                                                                                                                                            |
| ED-101                 | THIRD AVENUE PUMPING STATION ELECTRICAL DEMO                                                                                                               |
| ED-102                 | THIRD AVENUE PUMPING STATION ELECRICAL DEMO                                                                                                                |
| E-101                  | THIRD AVENUE PUMPING STATION MOTOR ROOM POWER PLAN                                                                                                         |
| E-102                  | THIRD AVENUE PUMPING STATION INTERMEDIATE FLOOR POWER PLAN                                                                                                 |
| E-103                  | THIRD AVENUE PUMPING STATION LOWER LEVEL POWER PLAN                                                                                                        |
| E-110                  | WPCF VAULT ELECTRICAL PARTIAL SITE PLAN                                                                                                                    |
| E-111                  | WPCF FERROUS BUILDING POWER PLAN WPCF VAULT POWER & LIGHTING PLANS                                                                                         |
| <b>□</b> _119          |                                                                                                                                                            |
| E-112<br>E-501         | THIRD AVENUE PUMP STATION AND WPCF VAULT ELECTRICAL DETAILS                                                                                                |