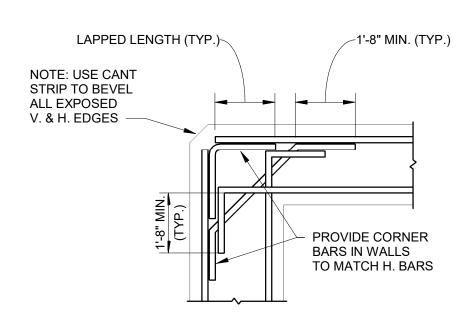

1      | 67"            | 101"       |

#### NOTES:

- 1. ABOVE TABLE IS FOR NORMAL WEIGHT CONCRETE; f'c= 5,000 PSI AND REINFORCING STEEL; fy= 60,000 PSI.
- 2. ALL SPLICES SHALL BE CONSIDERED TENSION SPLICES USING LAP LENGTHS IN TABLE ABOVE UNLESS SPECIFICALLY SHOWN OTHERWISE ON THE DRAWINGS.
- 3. LENGTHS ARE BASED ON LAP CLASS B SPLICES WITH CENTER TO CENTER SPACING OF BARS GREATER THAN 6 DIAMETERS
- 4. TOP BARS ARE HORIZONTAL BARS WITH MORE THAN 12" OF CONCRETE CAST UNDER
- 5. USE TENSION LAP LENGTHS FOR HORIZONTAL & VERTICAL WALL BARS.







www.wadetrim.com

555 HULET DRIVE Bloomfield Hills, Mich.

WEB SITE: http://www.hrc-engr.com

ATIO] N. T. N. [TATIO] 079-01

CITY OF F AVENUE PU REHABILITA SRF # 5079

04/14/21 JK 05/28/21 JKV

COF1073.01F

## TYP. FORMED KEYWAY SCALE: 1" = 1'-0"





SECTIONAL PLAN OF WALLS DETAIL

TYPICAL REINFORCING DETAIL AT WALL

INTERSECTIONS

SCALE: 3/8" = 1'-0"



## TYPICAL STEEL GRATING FRAME



#### WALL OR SLAB JOINT NOTES:

- 1. HYDRAULIC RUBBER WATERSTOP SHALL BE USED IN ALL CAST-IN-PLACE CONCRETE BELOW GROUNDWATER TABLE.
- 2. BENTONITE WATERSTOP (NSF 61 CERTIFIED) MAY BE USED AT ALL OTHER JOINTS IN CAST-IN-PLACE CONCRETE CONSTRUCTION.
- 3. ALL UNFORMED SURFACES WHERE WATERSTOP IS BE ADHERED, SHALL HAVE A FLOATED FINISH.
- 4. ALL KEYWAYS SHALL BE CONSTRUCTED USING WOOD FORM EMBEDDED IN PLASTIC CONCRETE AND REMOVED AFTER CURING.

STANDARD WALL TO WALL OR WALL TO SLAB JOINT DETAIL

5 SLAB JOINT DETAIL

SCALE: 1" = 1'-0"



3 TYPICAL FRP GRATING CURB ANGLE SCALE: 1" = 1'-0"



6 CONCRETE PIPE SADDLE DETAIL

SCALE: 1" = 1'-0"

REV# DATE DE