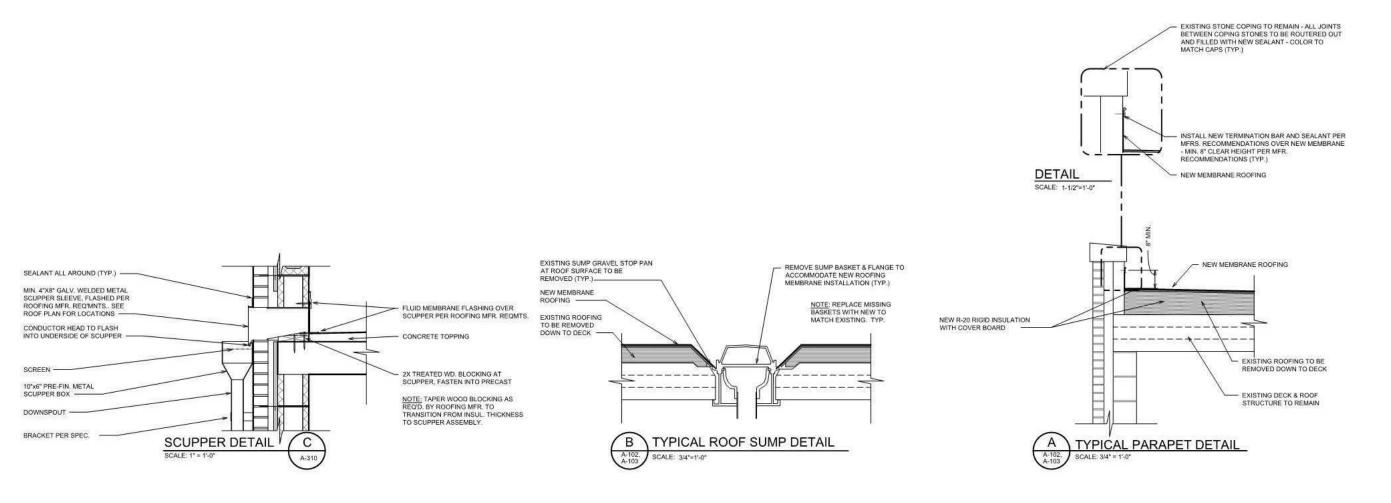

# WPCF THIRD AVENUE PUMPING STATION IMPROVEMENTS

|                        | DRAWING INDEX                                                                                                                                              |
|------------------------|------------------------------------------------------------------------------------------------------------------------------------------------------------|
| Sheet Number           | Sheet Name                                                                                                                                                 |
| GENERAL                |                                                                                                                                                            |
| G-001                  | COVER SHEET                                                                                                                                                |
| CIVIL<br>C-001         | CIVIL LEGEND                                                                                                                                               |
| C-100                  | GENERAL CIVIL NOTES                                                                                                                                        |
| C-101                  | THIRD AVE EXISTING SITE PLAN                                                                                                                               |
| C-102                  | FLINT WPCF EXISTING SITE PLAN                                                                                                                              |
| C-103                  | THIRD AVE PROPOSED SITE PLAN                                                                                                                               |
| C-104                  | FLINT WPCF PROPOSED SITE PLAN                                                                                                                              |
| C-105                  | THIRD AVE SESC PLAN                                                                                                                                        |
| C-106                  | FLINT WPCF SESC PLAN                                                                                                                                       |
| C-107<br>C-108         | SESC DETAILS GENERAL CIVIL DETAILS                                                                                                                         |
| STRUCTURAL             | GENERAL CIVIL DETAILS                                                                                                                                      |
| S-001                  | STRUCTURAL NOTES                                                                                                                                           |
| S-002                  | TYPICAL STRUCTURAL DETAILS                                                                                                                                 |
| S-003                  | TYPICAL STRUCTURAL DETAILS                                                                                                                                 |
| S-004                  | TYPICAL STRUCTURAL DETAILS                                                                                                                                 |
| SD-101                 | THIRD AVENUE PUMPING STATION EXISTING SLAB/VAULT DEMO PLAN AND SECTION                                                                                     |
| SD-102                 | THIRD AVENUE PUMPING STATION EX. EQUIP. PAD, WALL & SLAB DEMO PLAN AND SECTIONS                                                                            |
| S-101                  | THIRD AVENUE PUMPING STATION VALVE ACCESS STRUCTURES PLAN LAYOUTS AND 3D VIEW                                                                              |
| S-102<br>S-103         | THIRD AVENUE PUMPING STATION PUMP NO. 3 TRENCH EXTENSION PLANS AND SECTIONS THIRD AVENUE PUMPING STATION FRP VALVE ACCESS PLATFORM FRAMING PLAN EL. 693.45 |
| S-103<br>S-104         | THIRD AVENUE PUMPING STATION FRP VALVE ACCESS PLATFORM FRAMING PLAN EL. 693.45  THIRD AVENUE PUMPING STATION FRP VALVE ACCESS PLATFORM PLAN EL. 693.45     |
| S-104<br>S-110         | WPCF VALVE VAULT GRADE PLAN (EL 714.33) AND ROOF LEVEL PLAN (EL 529.66)                                                                                    |
| S-111                  | WPCF VALVE VAULT FOUNDATION PLAN AND 3D VIEWS                                                                                                              |
| S-301                  | THIRD AVENUE PUMPING STATION VALVE ACCESS STRUCTURE SECTIONS                                                                                               |
| S-303                  | THIRD AVENUE PUMPING STATION FRP VALVE ACCESS PLATFORM SECTIONS                                                                                            |
| S-310                  | WPCF VALVE VAULT SECTIONS                                                                                                                                  |
| S-311                  | WPCF VALVE VAULT SECTIONS                                                                                                                                  |
| S-501                  | THIRD AVENUE PUMPING STATION VALVE ACCESS STRUCTURE SECTIONS                                                                                               |
| S-502                  | THIRD AVENUE PUMPING STATION CONNECTION DETAILS                                                                                                            |
| S-510                  | WPCF VAULT REINFORCEMENT SECTIONAL DETAILS                                                                                                                 |
| S-601<br>ARCHITECTURAL | HATCH SCHEDULE                                                                                                                                             |
| AD-101                 | THIRD AVENUE PUMPING STATION ROOF DEMO                                                                                                                     |
| AD-102                 | THIRD AVENUE PUMPING STATION SCREENING BUILDING ROOF DEMO                                                                                                  |
| A-001                  | GENERAL NOTES AND DETAILS                                                                                                                                  |
| A-101                  | THIRD AVENUE PUMPING STATION FLOOR PLAN                                                                                                                    |
| A-102                  | THRID AVENUE PUMPING STATION ROOF PLANS                                                                                                                    |
| A-103                  | THIRD AVENUE PUMPING STATION SCREENING BUILDING ROOF PLAN                                                                                                  |
| A-110                  | WPCF VAULT PLANS                                                                                                                                           |
| A-201                  | THIRD AVENUE PUMPING STATION ELEVATIONS  WPCF VAULT ELEVATIONS                                                                                             |
| A-210<br>A-310         | WPCF VAULT SECTIONS AND DETAILS                                                                                                                            |
| A-510<br>A-501         | THIRD AVENUE PUMPING STATION AND WPCF VAULT ROOF DETAILS                                                                                                   |
| A-901                  | THIRD AVENUE PUMPING STATION REFERENCE PHOTOS                                                                                                              |
| A-902                  | THIRD AVENUE PUMPING STATION SCREENING BUILDING REFERENCE PHOTOS                                                                                           |
| PROCESS                |                                                                                                                                                            |
| D-001                  | PROCESS SYMBOLS AND ABBREVIATIONS                                                                                                                          |
| DD-101                 | DEMOLITION PLAN - TAPS PIPING LAYOUT PLAN                                                                                                                  |
| DD-301                 | DEMOLITION PLAN - TAPS PIPING LAYOUT SECTIONS                                                                                                              |
| D-101                  | TAPS SUCTION PIT PIPING LAYOUT PLAN                                                                                                                        |
| D-102<br>D-110         | TAPS PUMP FLOOR PIPING LAYOUT PLAN WPCF VALVE VAULT PLAN                                                                                                   |
| D-110<br>D-301         | TAPS PIPING LAYOUT SECTIONS                                                                                                                                |
| D-310                  | WPCF VALVE VAULT SECTIONS                                                                                                                                  |
| ELECTRICAL             |                                                                                                                                                            |
| ED-101                 | THIRD AVENUE PUMPING STATION ELECTRICAL DEMO                                                                                                               |
| ED-102                 | THIRD AVENUE PUMPING STATION ELECRICAL DEMO                                                                                                                |
| E-101                  | THIRD AVENUE PUMPING STATION MOTOR ROOM POWER PLAN                                                                                                         |
| E-102                  | THIRD AVENUE PUMPING STATION INTERMEDIATE FLOOR POWER PLAN                                                                                                 |
| E-103                  | THIRD AVENUE PUMPING STATION LOWER LEVEL POWER PLAN                                                                                                        |
| E-110                  | WPCF VAULT ELECTRICAL PARTIAL SITE PLAN                                                                                                                    |
| E-111                  | WPCF FERROUS BUILDING POWER PLAN WPCF VAULT POWER & LIGHTING PLANS                                                                                         |
| <b>□</b> _119          |                                                                                                                                                            |
| E-112<br>E-501         | THIRD AVENUE PUMP STATION AND WPCF VAULT ELECTRICAL DETAILS                                                                                                |