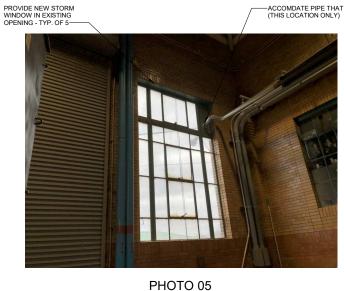

# WPCF THIRD AVENUE PUMPING STATION IMPROVEMENTS

|                        | DRAWING INDEX                                                                                                                                              |
|------------------------|------------------------------------------------------------------------------------------------------------------------------------------------------------|
| Sheet Number           | Sheet Name                                                                                                                                                 |
| GENERAL                |                                                                                                                                                            |
| G-001                  | COVER SHEET                                                                                                                                                |
| CIVIL<br>C-001         | CIVIL LEGEND                                                                                                                                               |
| C-100                  | GENERAL CIVIL NOTES                                                                                                                                        |
| C-101                  | THIRD AVE EXISTING SITE PLAN                                                                                                                               |
| C-102                  | FLINT WPCF EXISTING SITE PLAN                                                                                                                              |
| C-103                  | THIRD AVE PROPOSED SITE PLAN                                                                                                                               |
| C-104                  | FLINT WPCF PROPOSED SITE PLAN                                                                                                                              |
| C-105                  | THIRD AVE SESC PLAN                                                                                                                                        |
| C-106                  | FLINT WPCF SESC PLAN                                                                                                                                       |
| C-107<br>C-108         | SESC DETAILS GENERAL CIVIL DETAILS                                                                                                                         |
| STRUCTURAL             | GENERAL CIVIL DETAILS                                                                                                                                      |
| S-001                  | STRUCTURAL NOTES                                                                                                                                           |
| S-002                  | TYPICAL STRUCTURAL DETAILS                                                                                                                                 |
| S-003                  | TYPICAL STRUCTURAL DETAILS                                                                                                                                 |
| S-004                  | TYPICAL STRUCTURAL DETAILS                                                                                                                                 |
| SD-101                 | THIRD AVENUE PUMPING STATION EXISTING SLAB/VAULT DEMO PLAN AND SECTION                                                                                     |
| SD-102                 | THIRD AVENUE PUMPING STATION EX. EQUIP. PAD, WALL & SLAB DEMO PLAN AND SECTIONS                                                                            |
| S-101                  | THIRD AVENUE PUMPING STATION VALVE ACCESS STRUCTURES PLAN LAYOUTS AND 3D VIEW                                                                              |
| S-102<br>S-103         | THIRD AVENUE PUMPING STATION PUMP NO. 3 TRENCH EXTENSION PLANS AND SECTIONS THIRD AVENUE PUMPING STATION FRP VALVE ACCESS PLATFORM FRAMING PLAN EL. 693.45 |
| S-103<br>S-104         | THIRD AVENUE PUMPING STATION FRP VALVE ACCESS PLATFORM FRAMING PLAN EL. 693.45  THIRD AVENUE PUMPING STATION FRP VALVE ACCESS PLATFORM PLAN EL. 693.45     |
| S-104<br>S-110         | WPCF VALVE VAULT GRADE PLAN (EL 714.33) AND ROOF LEVEL PLAN (EL 529.66)                                                                                    |
| S-111                  | WPCF VALVE VAULT FOUNDATION PLAN AND 3D VIEWS                                                                                                              |
| S-301                  | THIRD AVENUE PUMPING STATION VALVE ACCESS STRUCTURE SECTIONS                                                                                               |
| S-303                  | THIRD AVENUE PUMPING STATION FRP VALVE ACCESS PLATFORM SECTIONS                                                                                            |
| S-310                  | WPCF VALVE VAULT SECTIONS                                                                                                                                  |
| S-311                  | WPCF VALVE VAULT SECTIONS                                                                                                                                  |
| S-501                  | THIRD AVENUE PUMPING STATION VALVE ACCESS STRUCTURE SECTIONS                                                                                               |
| S-502                  | THIRD AVENUE PUMPING STATION CONNECTION DETAILS                                                                                                            |
| S-510                  | WPCF VAULT REINFORCEMENT SECTIONAL DETAILS                                                                                                                 |
| S-601<br>ARCHITECTURAL | HATCH SCHEDULE                                                                                                                                             |
| AD-101                 | THIRD AVENUE PUMPING STATION ROOF DEMO                                                                                                                     |
| AD-102                 | THIRD AVENUE PUMPING STATION SCREENING BUILDING ROOF DEMO                                                                                                  |
| A-001                  | GENERAL NOTES AND DETAILS                                                                                                                                  |
| A-101                  | THIRD AVENUE PUMPING STATION FLOOR PLAN                                                                                                                    |
| A-102                  | THRID AVENUE PUMPING STATION ROOF PLANS                                                                                                                    |
| A-103                  | THIRD AVENUE PUMPING STATION SCREENING BUILDING ROOF PLAN                                                                                                  |
| A-110                  | WPCF VAULT PLANS                                                                                                                                           |
| A-201                  | THIRD AVENUE PUMPING STATION ELEVATIONS  WPCF VAULT ELEVATIONS                                                                                             |
| A-210<br>A-310         | WPCF VAULT SECTIONS AND DETAILS                                                                                                                            |
| A-510<br>A-501         | THIRD AVENUE PUMPING STATION AND WPCF VAULT ROOF DETAILS                                                                                                   |
| A-901                  | THIRD AVENUE PUMPING STATION REFERENCE PHOTOS                                                                                                              |
| A-902                  | THIRD AVENUE PUMPING STATION SCREENING BUILDING REFERENCE PHOTOS                                                                                           |
| PROCESS                |                                                                                                                                                            |
| D-001                  | PROCESS SYMBOLS AND ABBREVIATIONS                                                                                                                          |
| DD-101                 | DEMOLITION PLAN - TAPS PIPING LAYOUT PLAN                                                                                                                  |
| DD-301                 | DEMOLITION PLAN - TAPS PIPING LAYOUT SECTIONS                                                                                                              |
| D-101                  | TAPS SUCTION PIT PIPING LAYOUT PLAN                                                                                                                        |
| D-102<br>D-110         | TAPS PUMP FLOOR PIPING LAYOUT PLAN WPCF VALVE VAULT PLAN                                                                                                   |
| D-110<br>D-301         | TAPS PIPING LAYOUT SECTIONS                                                                                                                                |
| D-310                  | WPCF VALVE VAULT SECTIONS                                                                                                                                  |
| ELECTRICAL             |                                                                                                                                                            |
| ED-101                 | THIRD AVENUE PUMPING STATION ELECTRICAL DEMO                                                                                                               |
| ED-102                 | THIRD AVENUE PUMPING STATION ELECRICAL DEMO                                                                                                                |
| E-101                  | THIRD AVENUE PUMPING STATION MOTOR ROOM POWER PLAN                                                                                                         |
| E-102                  | THIRD AVENUE PUMPING STATION INTERMEDIATE FLOOR POWER PLAN                                                                                                 |
| E-103                  | THIRD AVENUE PUMPING STATION LOWER LEVEL POWER PLAN                                                                                                        |
| E-110                  | WPCF VAULT ELECTRICAL PARTIAL SITE PLAN                                                                                                                    |
| E-111                  | WPCF FERROUS BUILDING POWER PLAN WPCF VAULT POWER & LIGHTING PLANS                                                                                         |
| <b>□</b> _119          |                                                                                                                                                            |
| E-112<br>E-501         | THIRD AVENUE PUMP STATION AND WPCF VAULT ELECTRICAL DETAILS                                                                                                |