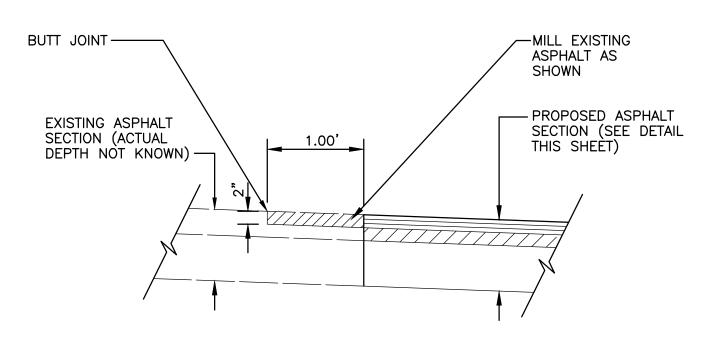

ALL BE IN ACCORDANCE WITH PART 91 SOIL EROSION AND SEMIMENTATION CONTROL(SESC), OF THE NATURAL RESOURCES AND ENVIRONMENTAL PROTECTION ACT, 1994 PA 451, AS AMENDED (NREPA).
- 16. AS SOON AS POSSIBLE, COMPLETE FINAL GRADING AND PLACING OF PERMANENT SOIL EROSION CONTROL DEVICES. AFTER ESTABLISHMENT OF PERMANENT VEGETATION, REMOVE ALL TEMPORARY SOIL EROSION CONTROL MEASURES.

BEV# DATE



FAX: 810,235,4975

www.wadetrim.com



WEB SITE: http://www.hrc-engr.com

F FLINT
FENUE PUMPING
PROVEMENTS
5709-01

THIRD AVENUATION IMPROVER # 5709-

ISSUED FOR: DATE: BY: 50% SET 4/23/21 JJA 90% SET 5/14/21 JJA 100% SET 5/28/21 JJA IFB 6/22/21 JJA

JOB NO. COF107301F

C-107



72" FORCE MAIN ACCESS MANHOLE AT THIRD AVENUE PUMPING STATION

SCALE: 1" = 2'-0"



CONCRETE SPLASH BLOCK DETAIL SCALE: ½"=1'-0"





ASPHALT TO ASPHALT BUTT-JOINT
N.T.S



WPCF LINE STOP DETAIL (72" AND 50")
N.T.S.









TY OF FLINT
D AVENUE PUMPING
I IMPROVEMENTS
RF # 5709-01

STATION II
SRF #

| ISSUED FOR: DATE: BY: 50% SET 4/23/21 JJA 90% SET 5/14/21 JJA 100% SET 5/28/21 JJA IFB 6/22/21 JJA

JOB NO. COF107301F

C-108

#### **GENERAL NOTES**

E. NEW LADDERS . . . FRP

- DIMENSIONS AND ELEVATIONS OF EXISTING STRUCTURES ARE BASED ON PREVIOUS CONTRACT DRAWINGS. CONTRACTOR IS RESPONSIBLE FOR VERIFYING W/ FIELD MEASUREMENTS ALL DIMENSIONS AND ELEVATIONS FOR FABRICATION AND/OR MODIFICATIONS OR ADDITIONS BEING MADE UNDER THIS CONTRACT. ANY DISCREPANCIES SHALL BE PRESENTED TO THE OWNER AND ANY DESIGN CONFLICTS SHALL BE RESOLVED WITH OWNER PRIOR TO FABRICATIONS OR CONSTRUCTION OF IMPACTED ITEMS.
- MATERIALS FOR THE FOLLO