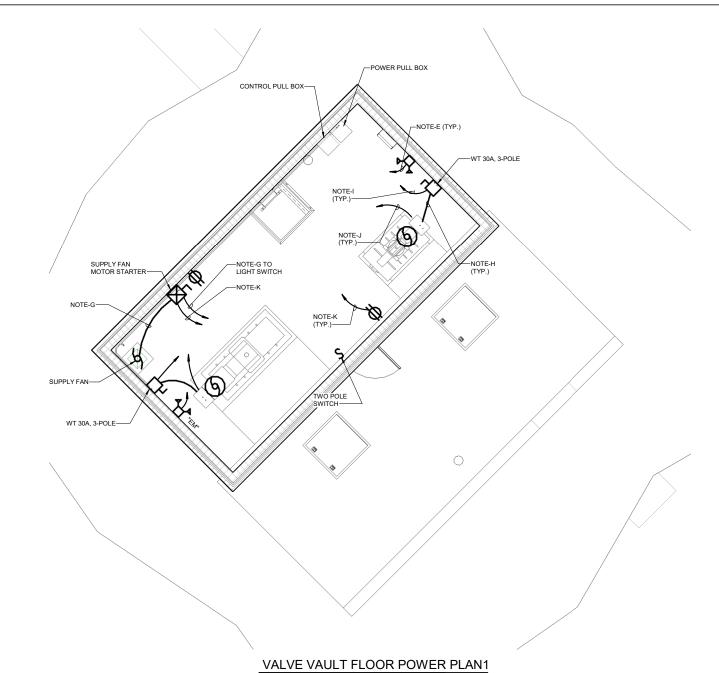

# WPCF THIRD AVENUE PUMPING STATION IMPROVEMENTS

|                        | DRAWING INDEX                                                                                                                                              |
|------------------------|------------------------------------------------------------------------------------------------------------------------------------------------------------|
| Sheet Number           | Sheet Name                                                                                                                                                 |
| GENERAL                |                                                                                                                                                            |
| G-001                  | COVER SHEET                                                                                                                                                |
| CIVIL<br>C-001         | CIVIL LEGEND                                                                                                                                               |
| C-100                  | GENERAL CIVIL NOTES                                                                                                                                        |
| C-101                  | THIRD AVE EXISTING SITE PLAN                                                                                                                               |
| C-102                  | FLINT WPCF EXISTING SITE PLAN                                                                                                                              |
| C-103                  | THIRD AVE PROPOSED SITE PLAN                                                                                                                               |
| C-104                  | FLINT WPCF PROPOSED SITE PLAN                                                                                                                              |
| C-105                  | THIRD AVE SESC PLAN                                                                                                                                        |
| C-106                  | FLINT WPCF SESC PLAN                                                                                                                                       |
| C-107<br>C-108         | SESC DETAILS GENERAL CIVIL DETAILS                                                                                                                         |
| STRUCTURAL             | GENERAL CIVIL DETAILS                                                                                                                                      |
| S-001                  | STRUCTURAL NOTES                                                                                                                                           |
| S-002                  | TYPICAL STRUCTURAL DETAILS                                                                                                                                 |
| S-003                  | TYPICAL STRUCTURAL DETAILS                                                                                                                                 |
| S-004                  | TYPICAL STRUCTURAL DETAILS                                                                                                                                 |
| SD-101                 | THIRD AVENUE PUMPING STATION EXISTING SLAB/VAULT DEMO PLAN AND SECTION                                                                                     |
| SD-102                 | THIRD AVENUE PUMPING STATION EX. EQUIP. PAD, WALL & SLAB DEMO PLAN AND SECTIONS                                                                            |
| S-101                  | THIRD AVENUE PUMPING STATION VALVE ACCESS STRUCTURES PLAN LAYOUTS AND 3D VIEW                                                                              |
| S-102<br>S-103         | THIRD AVENUE PUMPING STATION PUMP NO. 3 TRENCH EXTENSION PLANS AND SECTIONS THIRD AVENUE PUMPING STATION FRP VALVE ACCESS PLATFORM FRAMING PLAN EL. 693.45 |
| S-103<br>S-104         | THIRD AVENUE PUMPING STATION FRP VALVE ACCESS PLATFORM FRAMING PLAN EL. 693.45  THIRD AVENUE PUMPING STATION FRP VALVE ACCESS PLATFORM PLAN EL. 693.45     |
| S-104<br>S-110         | WPCF VALVE VAULT GRADE PLAN (EL 714.33) AND ROOF LEVEL PLAN (EL 529.66)                                                                                    |
| S-111                  | WPCF VALVE VAULT FOUNDATION PLAN AND 3D VIEWS                                                                                                              |
| S-301                  | THIRD AVENUE PUMPING STATION VALVE ACCESS STRUCTURE SECTIONS                                                                                               |
| S-303                  | THIRD AVENUE PUMPING STATION FRP VALVE ACCESS PLATFORM SECTIONS                                                                                            |
| S-310                  | WPCF VALVE VAULT SECTIONS                                                                                                                                  |
| S-311                  | WPCF VALVE VAULT SECTIONS                                                                                                                                  |
| S-501                  | THIRD AVENUE PUMPING STATION VALVE ACCESS STRUCTURE SECTIONS                                                                                               |
| S-502                  | THIRD AVENUE PUMPING STATION CONNECTION DETAILS                                                                                                            |
| S-510                  | WPCF VAULT REINFORCEMENT SECTIONAL DETAILS                                                                                                                 |
| S-601<br>ARCHITECTURAL | HATCH SCHEDULE                                                                                                                                             |
| AD-101                 | THIRD AVENUE PUMPING STATION ROOF DEMO                                                                                                                     |
| AD-102                 | THIRD AVENUE PUMPING STATION SCREENING BUILDING ROOF DEMO                                                                                                  |
| A-001                  | GENERAL NOTES AND DETAILS                                                                                                                                  |
| A-101                  | THIRD AVENUE PUMPING STATION FLOOR PLAN                                                                                                                    |
| A-102                  | THRID AVENUE PUMPING STATION ROOF PLANS                                                                                                                    |
| A-103                  | THIRD AVENUE PUMPING STATION SCREENING BUILDING ROOF PLAN                                                                                                  |
| A-110                  | WPCF VAULT PLANS                                                                                                                                           |
| A-201                  | THIRD AVENUE PUMPING STATION ELEVATIONS  WPCF VAULT ELEVATIONS                                                                                             |
| A-210<br>A-310         | WPCF VAULT SECTIONS AND DETAILS                                                                                                                            |
| A-510<br>A-501         | THIRD AVENUE PUMPING STATION AND WPCF VAULT ROOF DETAILS                                                                                                   |
| A-901                  | THIRD AVENUE PUMPING STATION REFERENCE PHOTOS                                                                                                              |
| A-902                  | THIRD AVENUE PUMPING STATION SCREENING BUILDING REFERENCE PHOTOS                                                                                           |
| PROCESS                |                                                                                                                                                            |
| D-001                  | PROCESS SYMBOLS AND ABBREVIATIONS                                                                                                                          |
| DD-101                 | DEMOLITION PLAN - TAPS PIPING LAYOUT PLAN                                                                                                                  |
| DD-301                 | DEMOLITION PLAN - TAPS PIPING LAYOUT SECTIONS                                                                                                              |
| D-101                  | TAPS SUCTION PIT PIPING LAYOUT PLAN                                                                                                                        |
| D-102<br>D-110         | TAPS PUMP FLOOR PIPING LAYOUT PLAN WPCF VALVE VAULT PLAN                                                                                                   |
| D-110<br>D-301         | TAPS PIPING LAYOUT SECTIONS                                                                                                                                |
| D-310                  | WPCF VALVE VAULT SECTIONS                                                                                                                                  |
| ELECTRICAL             |                                                                                                                                                            |
| ED-101                 | THIRD AVENUE PUMPING STATION ELECTRICAL DEMO                                                                                                               |
| ED-102                 | THIRD AVENUE PUMPING STATION ELECRICAL DEMO                                                                                                                |
| E-101                  | THIRD AVENUE PUMPING STATION MOTOR ROOM POWER PLAN                                                                                                         |
| E-102                  | THIRD AVENUE PUMPING STATION INTERMEDIATE FLOOR POWER PLAN                                                                                                 |
| E-103                  | THIRD AVENUE PUMPING STATION LOWER LEVEL POWER PLAN                                                                                                        |
| E-110                  | WPCF VAULT ELECTRICAL PARTIAL SITE PLAN                                                                                                                    |
| E-111                  | WPCF FERROUS BUILDING POWER PLAN WPCF VAULT POWER & LIGHTING PLANS                                                                                         |
| <b>□</b> _119          |                                                                                                                                                            |
| E-112<br>E-501         | THIRD AVENUE PUMP STATION AND WPCF VAULT ELECTRICAL DETAILS                                                                                                |