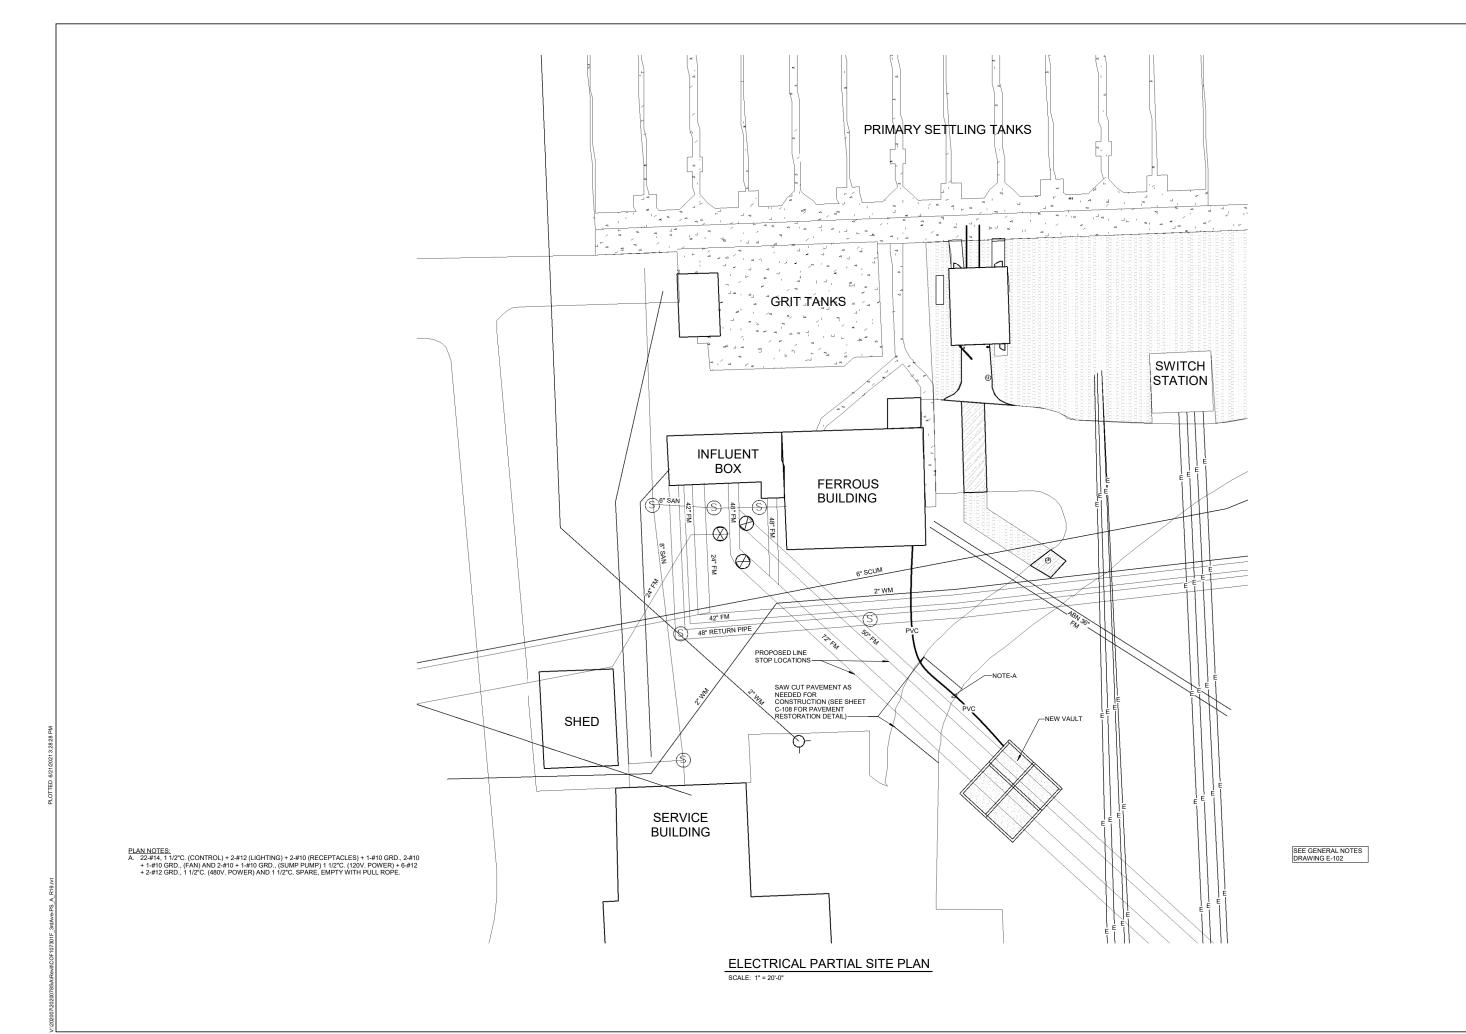

# WPCF THIRD AVENUE PUMPING STATION IMPROVEMENTS

|                        | DRAWING INDEX                                                                                                                                              |
|------------------------|------------------------------------------------------------------------------------------------------------------------------------------------------------|
| Sheet Number           | Sheet Name                                                                                                                                                 |
| GENERAL                |                                                                                                                                                            |
| G-001                  | COVER SHEET                                                                                                                                                |
| CIVIL<br>C-001         | CIVIL LEGEND                                                                                                                                               |
| C-100                  | GENERAL CIVIL NOTES                                                                                                                                        |
| C-101                  | THIRD AVE EXISTING SITE PLAN                                                                                                                               |
| C-102                  | FLINT WPCF EXISTING SITE PLAN                                                                                                                              |
| C-103                  | THIRD AVE PROPOSED SITE PLAN                                                                                                                               |
| C-104                  | FLINT WPCF PROPOSED SITE PLAN                                                                                                                              |
| C-105                  | THIRD AVE SESC PLAN                                                                                                                                        |
| C-106                  | FLINT WPCF SESC PLAN                                                                                                                                       |
| C-107<br>C-108         | SESC DETAILS GENERAL CIVIL DETAILS                                                                                                                         |
| STRUCTURAL             | GENERAL CIVIL DETAILS                                                                                                                                      |
| S-001                  | STRUCTURAL NOTES                                                                                                                                           |
| S-002                  | TYPICAL STRUCTURAL DETAILS                                                                                                                                 |
| S-003                  | TYPICAL STRUCTURAL DETAILS                                                                                                                                 |
| S-004                  | TYPICAL STRUCTURAL DETAILS                                                                                                                                 |
| SD-101                 | THIRD AVENUE PUMPING STATION EXISTING SLAB/VAULT DEMO PLAN AND SECTION                                                                                     |
| SD-102                 | THIRD AVENUE PUMPING STATION EX. EQUIP. PAD, WALL & SLAB DEMO PLAN AND SECTIONS                                                                            |
| S-101                  | THIRD AVENUE PUMPING STATION VALVE ACCESS STRUCTURES PLAN LAYOUTS AND 3D VIEW                                                                              |
| S-102<br>S-103         | THIRD AVENUE PUMPING STATION PUMP NO. 3 TRENCH EXTENSION PLANS AND SECTIONS THIRD AVENUE PUMPING STATION FRP VALVE ACCESS PLATFORM FRAMING PLAN EL. 693.45 |
| S-103<br>S-104         | THIRD AVENUE PUMPING STATION FRP VALVE ACCESS PLATFORM FRAMING PLAN EL. 693.45  THIRD AVENUE PUMPING STATION FRP VALVE ACCESS PLATFORM PLAN EL. 693.45     |
| S-104<br>S-110         | WPCF VALVE VAULT GRADE PLAN (EL 714.33) AND ROOF LEVEL PLAN (EL 529.66)                                                                                    |
| S-111                  | WPCF VALVE VAULT FOUNDATION PLAN AND 3D VIEWS                                                                                                              |
| S-301                  | THIRD AVENUE PUMPING STATION VALVE ACCESS STRUCTURE SECTIONS                                                                                               |
| S-303                  | THIRD AVENUE PUMPING STATION FRP VALVE ACCESS PLATFORM SECTIONS                                                                                            |
| S-310                  | WPCF VALVE VAULT SECTIONS                                                                                                                                  |
| S-311                  | WPCF VALVE VAULT SECTIONS                                                                                                                                  |
| S-501                  | THIRD AVENUE PUMPING STATION VALVE ACCESS STRUCTURE SECTIONS                                                                                               |
| S-502                  | THIRD AVENUE PUMPING STATION CONNECTION DETAILS                                                                                                            |
| S-510                  | WPCF VAULT REINFORCEMENT SECTIONAL DETAILS                                                                                                                 |
| S-601<br>ARCHITECTURAL | HATCH SCHEDULE                                                                                                                                             |
| AD-101                 | THIRD AVENUE PUMPING STATION ROOF DEMO                                                                                                                     |
| AD-102                 | THIRD AVENUE PUMPING STATION SCREENING BUILDING ROOF DEMO                                                                                                  |
| A-001                  | GENERAL NOTES AND DETAILS                                                                                                                                  |
| A-101                  | THIRD AVENUE PUMPING STATION FLOOR PLAN                                                                                                                    |
| A-102                  | THRID AVENUE PUMPING STATION ROOF PLANS                                                                                                                    |
| A-103                  | THIRD AVENUE PUMPING STATION SCREENING BUILDING ROOF PLAN                                                                                                  |
| A-110                  | WPCF VAULT PLANS                                                                                                                                           |
| A-201                  | THIRD AVENUE PUMPING STATION ELEVATIONS  WPCF VAULT ELEVATIONS                                                                                             |
| A-210<br>A-310         | WPCF VAULT SECTIONS AND DETAILS                                                                                                                            |
| A-510<br>A-501         | THIRD AVENUE PUMPING STATION AND WPCF VAULT ROOF DETAILS                                                                                                   |
| A-901                  | THIRD AVENUE PUMPING STATION REFERENCE PHOTOS                                                                                                              |
| A-902                  | THIRD AVENUE PUMPING STATION SCREENING BUILDING REFERENCE PHOTOS                                                                                           |
| PROCESS                |                                                                                                                                                            |
| D-001                  | PROCESS SYMBOLS AND ABBREVIATIONS                                                                                                                          |
| DD-101                 | DEMOLITION PLAN - TAPS PIPING LAYOUT PLAN                                                                                                                  |
| DD-301                 | DEMOLITION PLAN - TAPS PIPING LAYOUT SECTIONS                                                                                                              |
| D-101                  | TAPS SUCTION PIT PIPING LAYOUT PLAN                                                                                                                        |
| D-102<br>D-110         | TAPS PUMP FLOOR PIPING LAYOUT PLAN WPCF VALVE VAULT PLAN                                                                                                   |
| D-110<br>D-301         | TAPS PIPING LAYOUT SECTIONS                                                                                                                                |
| D-310                  | WPCF VALVE VAULT SECTIONS                                                                                                                                  |
| ELECTRICAL             |                                                                                                                                                            |
| ED-101                 | THIRD AVENUE PUMPING STATION ELECTRICAL DEMO                                                                                                               |
| ED-102                 | THIRD AVENUE PUMPING STATION ELECRICAL DEMO                                                                                                                |
| E-101                  | THIRD AVENUE PUMPING STATION MOTOR ROOM POWER PLAN                                                                                                         |
| E-102                  | THIRD AVENUE PUMPING STATION INTERMEDIATE FLOOR POWER PLAN                                                                                                 |
| E-103                  | THIRD AVENUE PUMPING STATION LOWER LEVEL POWER PLAN                                                                                                        |
| E-110                  | WPCF VAULT ELECTRICAL PARTIAL SITE PLAN                                                                                                                    |
| E-111                  | WPCF FERROUS BUILDING POWER PLAN WPCF VAULT POWER & LIGHTING PLANS                                                                                         |
| <b>□</b> _119          |                                                                                                                                                            |
| E-112<br>E-501         | THIRD AVENUE PUMP STATION AND WPCF VAULT ELECTRICAL DETAILS                                                                                                |