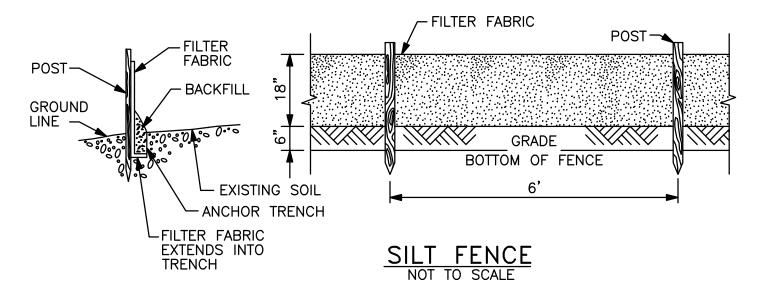

# WPCF THIRD AVENUE PUMPING STATION IMPROVEMENTS

|                        | DRAWING INDEX                                                                                                                                              |
|------------------------|------------------------------------------------------------------------------------------------------------------------------------------------------------|
| Sheet Number           | Sheet Name                                                                                                                                                 |
| GENERAL                |                                                                                                                                                            |
| G-001                  | COVER SHEET                                                                                                                                                |
| CIVIL<br>C-001         | CIVIL LEGEND                                                                                                                                               |
| C-100                  | GENERAL CIVIL NOTES                                                                                                                                        |
| C-101                  | THIRD AVE EXISTING SITE PLAN                                                                                                                               |
| C-102                  | FLINT WPCF EXISTING SITE PLAN                                                                                                                              |
| C-103                  | THIRD AVE PROPOSED SITE PLAN                                                                                                                               |
| C-104                  | FLINT WPCF PROPOSED SITE PLAN                                                                                                                              |
| C-105                  | THIRD AVE SESC PLAN                                                                                                                                        |
| C-106                  | FLINT WPCF SESC PLAN                                                                                                                                       |
| C-107<br>C-108         | SESC DETAILS GENERAL CIVIL DETAILS                                                                                                                         |
| STRUCTURAL             | GENERAL CIVIL DETAILS                                                                                                                                      |
| S-001                  | STRUCTURAL NOTES                                                                                                                                           |
| S-002                  | TYPICAL STRUCTURAL DETAILS                                                                                                                                 |
| S-003                  | TYPICAL STRUCTURAL DETAILS                                                                                                                                 |
| S-004                  | TYPICAL STRUCTURAL DETAILS                                                                                                                                 |
| SD-101                 | THIRD AVENUE PUMPING STATION EXISTING SLAB/VAULT DEMO PLAN AND SECTION                                                                                     |
| SD-102                 | THIRD AVENUE PUMPING STATION EX. EQUIP. PAD, WALL & SLAB DEMO PLAN AND SECTIONS                                                                            |
| S-101                  | THIRD AVENUE PUMPING STATION VALVE ACCESS STRUCTURES PLAN LAYOUTS AND 3D VIEW                                                                              |
| S-102<br>S-103         | THIRD AVENUE PUMPING STATION PUMP NO. 3 TRENCH EXTENSION PLANS AND SECTIONS THIRD AVENUE PUMPING STATION FRP VALVE ACCESS PLATFORM FRAMING PLAN EL. 693.45 |
| S-103<br>S-104         | THIRD AVENUE PUMPING STATION FRP VALVE ACCESS PLATFORM FRAMING PLAN EL. 693.45  THIRD AVENUE PUMPING STATION FRP VALVE ACCESS PLATFORM PLAN EL. 693.45     |
| S-104<br>S-110         | WPCF VALVE VAULT GRADE PLAN (EL 714.33) AND ROOF LEVEL PLAN (EL 529.66)                                                                                    |
| S-111                  | WPCF VALVE VAULT FOUNDATION PLAN AND 3D VIEWS                                                                                                              |
| S-301                  | THIRD AVENUE PUMPING STATION VALVE ACCESS STRUCTURE SECTIONS                                                                                               |
| S-303                  | THIRD AVENUE PUMPING STATION FRP VALVE ACCESS PLATFORM SECTIONS                                                                                            |
| S-310                  | WPCF VALVE VAULT SECTIONS                                                                                                                                  |
| S-311                  | WPCF VALVE VAULT SECTIONS                                                                                                                                  |
| S-501                  | THIRD AVENUE PUMPING STATION VALVE ACCESS STRUCTURE SECTIONS                                                                                               |
| S-502                  | THIRD AVENUE PUMPING STATION CONNECTION DETAILS                                                                                                            |
| S-510                  | WPCF VAULT REINFORCEMENT SECTIONAL DETAILS                                                                                                                 |
| S-601<br>ARCHITECTURAL | HATCH SCHEDULE                                                                                                                                             |
| AD-101                 | THIRD AVENUE PUMPING STATION ROOF DEMO                                                                                                                     |
| AD-102                 | THIRD AVENUE PUMPING STATION SCREENING BUILDING ROOF DEMO                                                                                                  |
| A-001                  | GENERAL NOTES AND DETAILS                                                                                                                                  |
| A-101                  | THIRD AVENUE PUMPING STATION FLOOR PLAN                                                                                                                    |
| A-102                  | THRID AVENUE PUMPING STATION ROOF PLANS                                                                                                                    |
| A-103                  | THIRD AVENUE PUMPING STATION SCREENING BUILDING ROOF PLAN                                                                                                  |
| A-110                  | WPCF VAULT PLANS                                                                                                                                           |
| A-201                  | THIRD AVENUE PUMPING STATION ELEVATIONS  WPCF VAULT ELEVATIONS                                                                                             |
| A-210<br>A-310         | WPCF VAULT SECTIONS AND DETAILS                                                                                                                            |
| A-510<br>A-501         | THIRD AVENUE PUMPING STATION AND WPCF VAULT ROOF DETAILS                                                                                                   |
| A-901                  | THIRD AVENUE PUMPING STATION REFERENCE PHOTOS                                                                                                              |
| A-902                  | THIRD AVENUE PUMPING STATION SCREENING BUILDING REFERENCE PHOTOS                                                                                           |
| PROCESS                |                                                                                                                                                            |
| D-001                  | PROCESS SYMBOLS AND ABBREVIATIONS                                                                                                                          |
| DD-101                 | DEMOLITION PLAN - TAPS PIPING LAYOUT PLAN                                                                                                                  |
| DD-301                 | DEMOLITION PLAN - TAPS PIPING LAYOUT SECTIONS                                                                                                              |
| D-101                  | TAPS SUCTION PIT PIPING LAYOUT PLAN                                                                                                                        |
| D-102<br>D-110         | TAPS PUMP FLOOR PIPING LAYOUT PLAN WPCF VALVE VAULT PLAN                                                                                                   |
| D-110<br>D-301         | TAPS PIPING LAYOUT SECTIONS                                                                                                                                |
| D-310                  | WPCF VALVE VAULT SECTIONS                                                                                                                                  |
| ELECTRICAL             |                                                                                                                                                            |
| ED-101                 | THIRD AVENUE PUMPING STATION ELECTRICAL DEMO                                                                                                               |
| ED-102                 | THIRD AVENUE PUMPING STATION ELECRICAL DEMO                                                                                                                |
| E-101                  | THIRD AVENUE PUMPING STATION MOTOR ROOM POWER PLAN                                                                                                         |
| E-102                  | THIRD AVENUE PUMPING STATION INTERMEDIATE FLOOR POWER PLAN                                                                                                 |
| E-103                  | THIRD AVENUE PUMPING STATION LOWER LEVEL POWER PLAN                                                                                                        |
| E-110                  | WPCF VAULT ELECTRICAL PARTIAL SITE PLAN                                                                                                                    |
| E-111                  | WPCF FERROUS BUILDING POWER PLAN WPCF VAULT POWER & LIGHTING PLANS                                                                                         |
| <b>□</b> _119          |                                                                                                                                                            |
| E-112<br>E-501         | THIRD AVENUE PUMP STATION AND WPCF VAULT ELECTRICAL DETAILS                                                                                                |