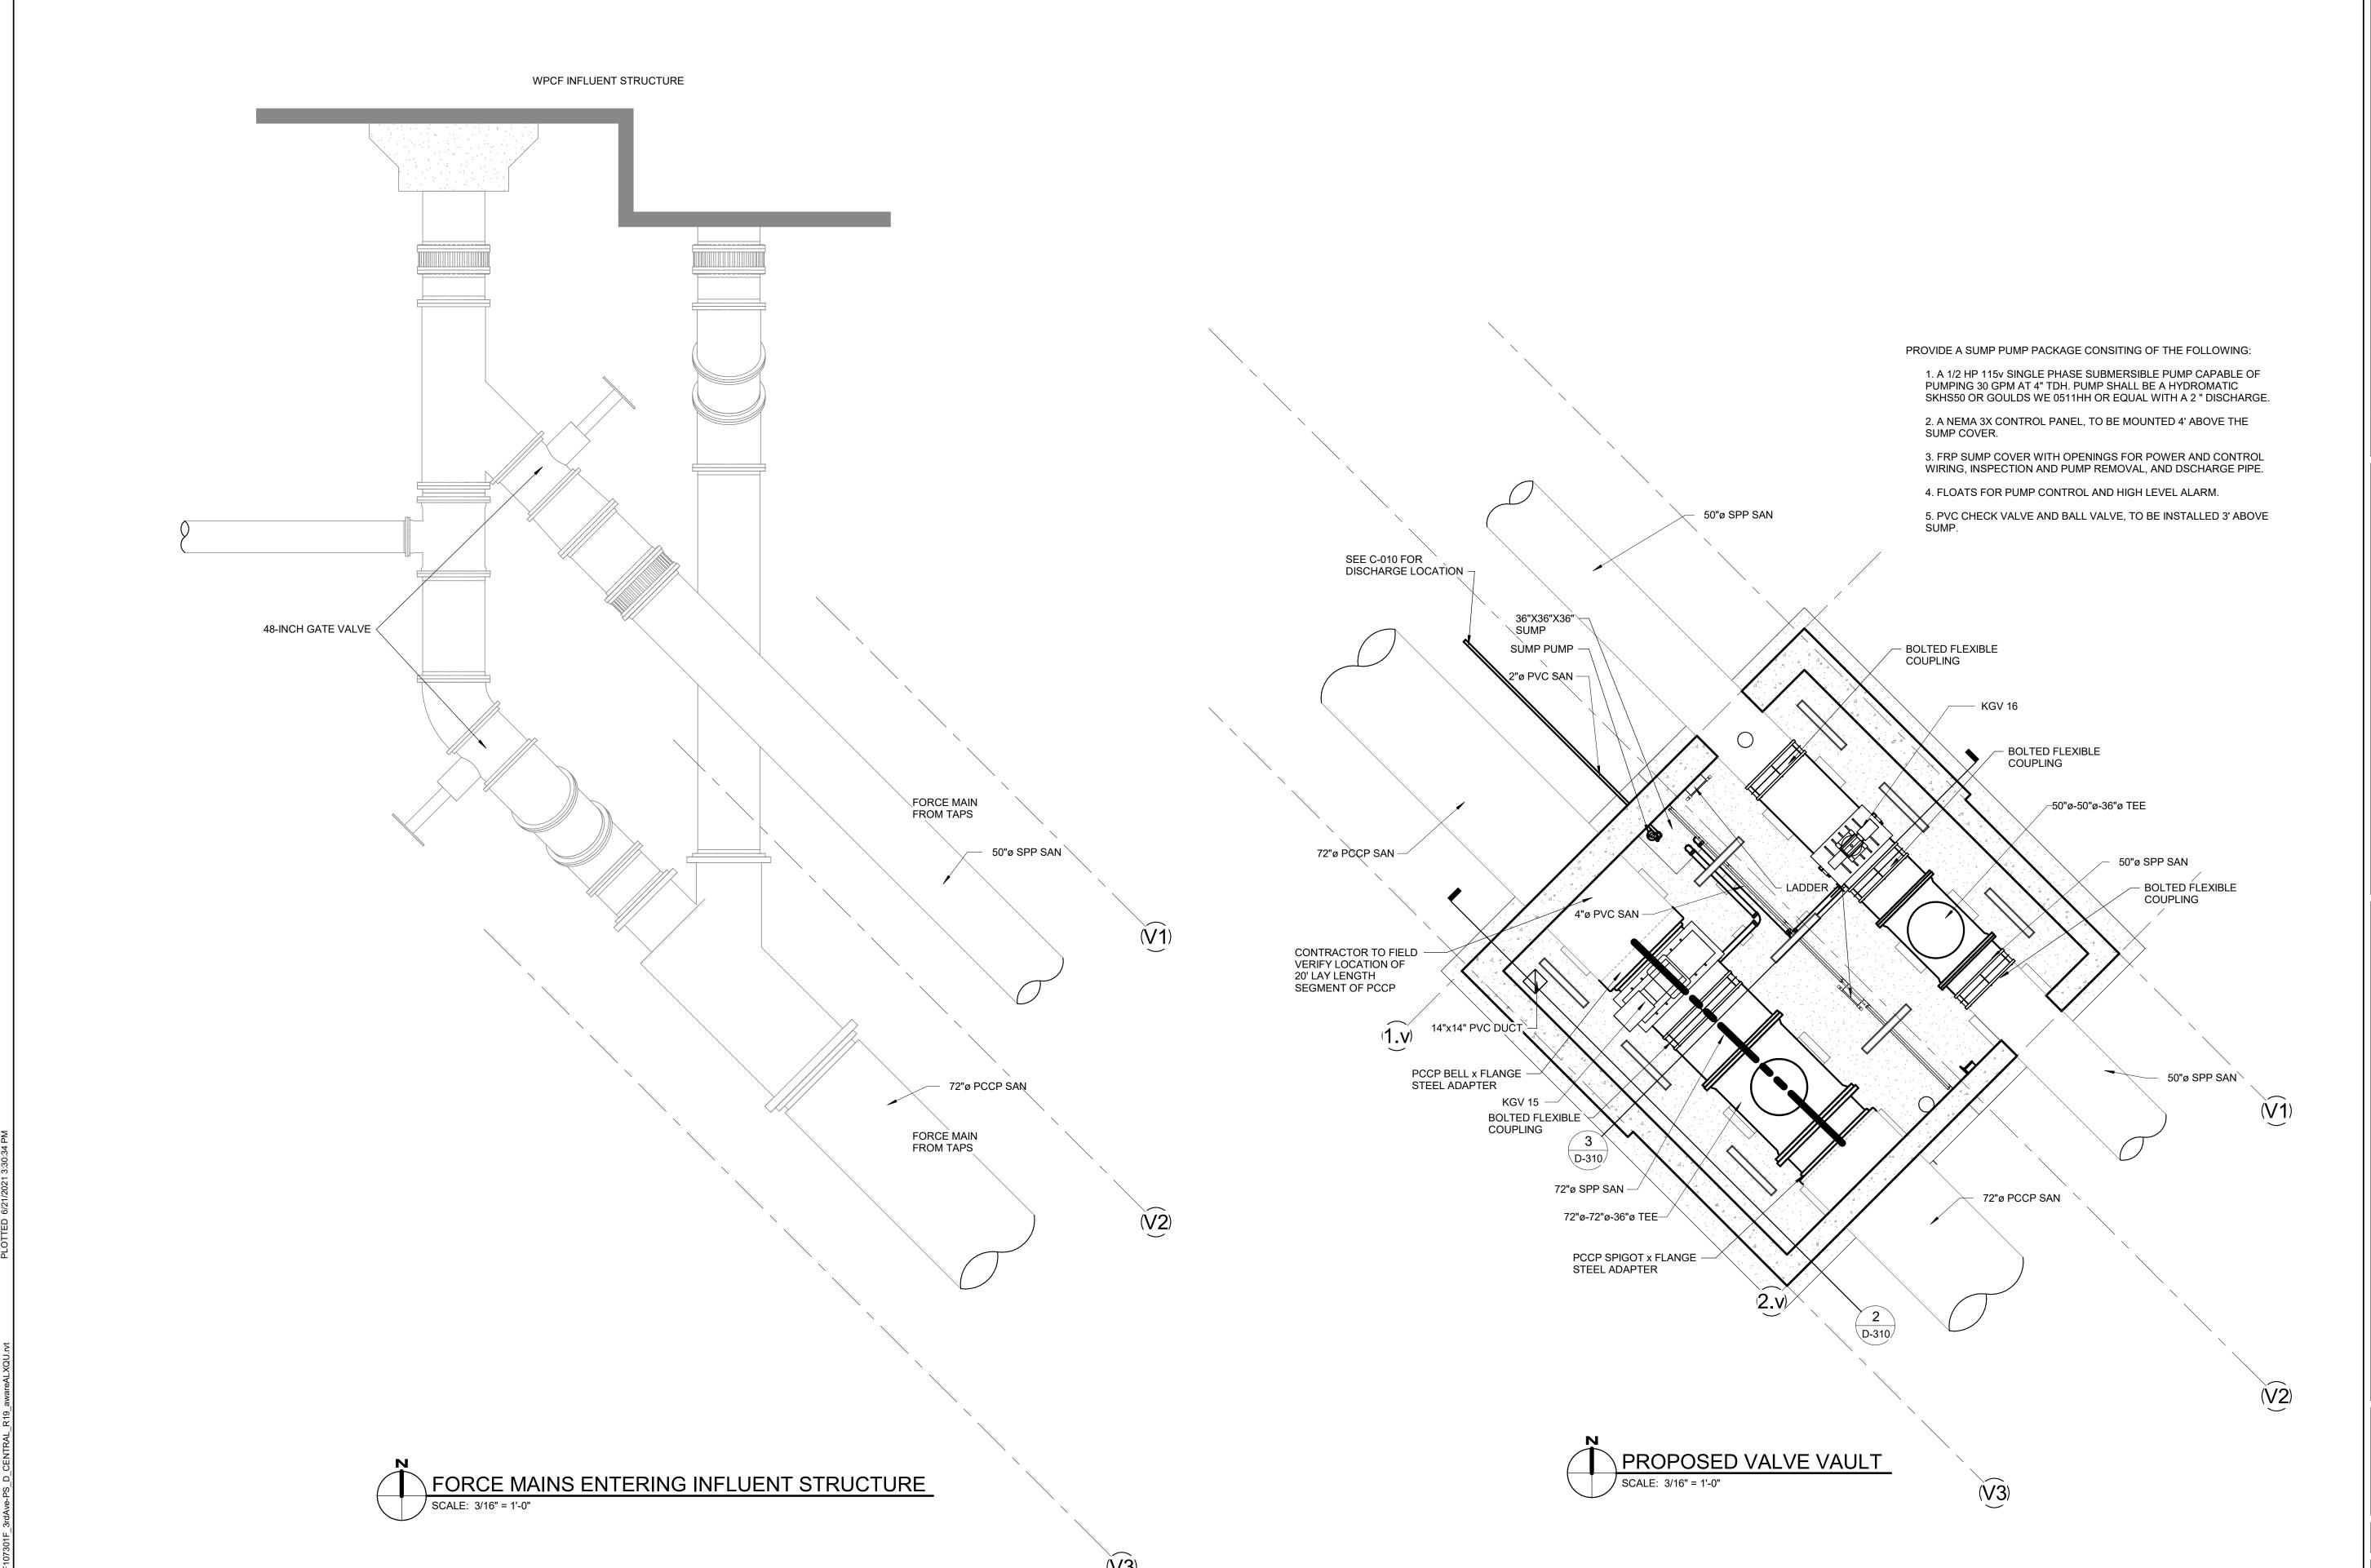

# WPCF THIRD AVENUE PUMPING STATION IMPROVEMENTS

|                        | DRAWING INDEX                                                                                                                                              |
|------------------------|------------------------------------------------------------------------------------------------------------------------------------------------------------|
| Sheet Number           | Sheet Name                                                                                                                                                 |
| GENERAL                |                                                                                                                                                            |
| G-001                  | COVER SHEET                                                                                                                                                |
| CIVIL<br>C-001         | CIVIL LEGEND                                                                                                                                               |
| C-100                  | GENERAL CIVIL NOTES                                                                                                                                        |
| C-101                  | THIRD AVE EXISTING SITE PLAN                                                                                                                               |
| C-102                  | FLINT WPCF EXISTING SITE PLAN                                                                                                                              |
| C-103                  | THIRD AVE PROPOSED SITE PLAN                                                                                                                               |
| C-104                  | FLINT WPCF PROPOSED SITE PLAN                                                                                                                              |
| C-105                  | THIRD AVE SESC PLAN                                                                                                                                        |
| C-106                  | FLINT WPCF SESC PLAN                                                                                                                                       |
| C-107<br>C-108         | SESC DETAILS GENERAL CIVIL DETAILS                                                                                                                         |
| STRUCTURAL             | GENERAL CIVIL DETAILS                                                                                                                                      |
| S-001                  | STRUCTURAL NOTES                                                                                                                                           |
| S-002                  | TYPICAL STRUCTURAL DETAILS                                                                                                                                 |
| S-003                  | TYPICAL STRUCTURAL DETAILS                                                                                                                                 |
| S-004                  | TYPICAL STRUCTURAL DETAILS                                                                                                                                 |
| SD-101                 | THIRD AVENUE PUMPING STATION EXISTING SLAB/VAULT DEMO PLAN AND SECTION                                                                                     |
| SD-102                 | THIRD AVENUE PUMPING STATION EX. EQUIP. PAD, WALL & SLAB DEMO PLAN AND SECTIONS                                                                            |
| S-101                  | THIRD AVENUE PUMPING STATION VALVE ACCESS STRUCTURES PLAN LAYOUTS AND 3D VIEW                                                                              |
| S-102<br>S-103         | THIRD AVENUE PUMPING STATION PUMP NO. 3 TRENCH EXTENSION PLANS AND SECTIONS THIRD AVENUE PUMPING STATION FRP VALVE ACCESS PLATFORM FRAMING PLAN EL. 693.45 |
| S-103<br>S-104         | THIRD AVENUE PUMPING STATION FRP VALVE ACCESS PLATFORM FRAMING PLAN EL. 693.45  THIRD AVENUE PUMPING STATION FRP VALVE ACCESS PLATFORM PLAN EL. 693.45     |
| S-104<br>S-110         | WPCF VALVE VAULT GRADE PLAN (EL 714.33) AND ROOF LEVEL PLAN (EL 529.66)                                                                                    |
| S-111                  | WPCF VALVE VAULT FOUNDATION PLAN AND 3D VIEWS                                                                                                              |
| S-301                  | THIRD AVENUE PUMPING STATION VALVE ACCESS STRUCTURE SECTIONS                                                                                               |
| S-303                  | THIRD AVENUE PUMPING STATION FRP VALVE ACCESS PLATFORM SECTIONS                                                                                            |
| S-310                  | WPCF VALVE VAULT SECTIONS                                                                                                                                  |
| S-311                  | WPCF VALVE VAULT SECTIONS                                                                                                                                  |
| S-501                  | THIRD AVENUE PUMPING STATION VALVE ACCESS STRUCTURE SECTIONS                                                                                               |
| S-502                  | THIRD AVENUE PUMPING STATION CONNECTION DETAILS                                                                                                            |
| S-510                  | WPCF VAULT REINFORCEMENT SECTIONAL DETAILS                                                                                                                 |
| S-601<br>ARCHITECTURAL | HATCH SCHEDULE                                                                                                                                             |
| AD-101                 | THIRD AVENUE PUMPING STATION ROOF DEMO                                                                                                                     |
| AD-102                 | THIRD AVENUE PUMPING STATION SCREENING BUILDING ROOF DEMO                                                                                                  |
| A-001                  | GENERAL NOTES AND DETAILS                                                                                                                                  |
| A-101                  | THIRD AVENUE PUMPING STATION FLOOR PLAN                                                                                                                    |
| A-102                  | THRID AVENUE PUMPING STATION ROOF PLANS                                                                                                                    |
| A-103                  | THIRD AVENUE PUMPING STATION SCREENING BUILDING ROOF PLAN                                                                                                  |
| A-110                  | WPCF VAULT PLANS                                                                                                                                           |
| A-201                  | THIRD AVENUE PUMPING STATION ELEVATIONS  WPCF VAULT ELEVATIONS                                                                                             |
| A-210<br>A-310         | WPCF VAULT SECTIONS AND DETAILS                                                                                                                            |
| A-510<br>A-501         | THIRD AVENUE PUMPING STATION AND WPCF VAULT ROOF DETAILS                                                                                                   |
| A-901                  | THIRD AVENUE PUMPING STATION REFERENCE PHOTOS                                                                                                              |
| A-902                  | THIRD AVENUE PUMPING STATION SCREENING BUILDING REFERENCE PHOTOS                                                                                           |
| PROCESS                |                                                                                                                                                            |
| D-001                  | PROCESS SYMBOLS AND ABBREVIATIONS                                                                                                                          |
| DD-101                 | DEMOLITION PLAN - TAPS PIPING LAYOUT PLAN                                                                                                                  |
| DD-301                 | DEMOLITION PLAN - TAPS PIPING LAYOUT SECTIONS                                                                                                              |
| D-101                  | TAPS SUCTION PIT PIPING LAYOUT PLAN                                                                                                                        |
| D-102<br>D-110         | TAPS PUMP FLOOR PIPING LAYOUT PLAN WPCF VALVE VAULT PLAN                                                                                                   |
| D-110<br>D-301         | TAPS PIPING LAYOUT SECTIONS                                                                                                                                |
| D-310                  | WPCF VALVE VAULT SECTIONS                                                                                                                                  |
| ELECTRICAL             |                                                                                                                                                            |
| ED-101                 | THIRD AVENUE PUMPING STATION ELECTRICAL DEMO                                                                                                               |
| ED-102                 | THIRD AVENUE PUMPING STATION ELECRICAL DEMO                                                                                                                |
| E-101                  | THIRD AVENUE PUMPING STATION MOTOR ROOM POWER PLAN                                                                                                         |
| E-102                  | THIRD AVENUE PUMPING STATION INTERMEDIATE FLOOR POWER PLAN                                                                                                 |
| E-103                  | THIRD AVENUE PUMPING STATION LOWER LEVEL POWER PLAN                                                                                                        |
| E-110                  | WPCF VAULT ELECTRICAL PARTIAL SITE PLAN                                                                                                                    |
| E-111                  | WPCF FERROUS BUILDING POWER PLAN WPCF VAULT POWER & LIGHTING PLANS                                                                                         |
| <b>□</b> _119          |                                                                                                                                                            |
| E-112<br>E-501         | THIRD AVENUE PUMP STATION AND WPCF VAULT ELECTRICAL DETAILS                                                                                                |