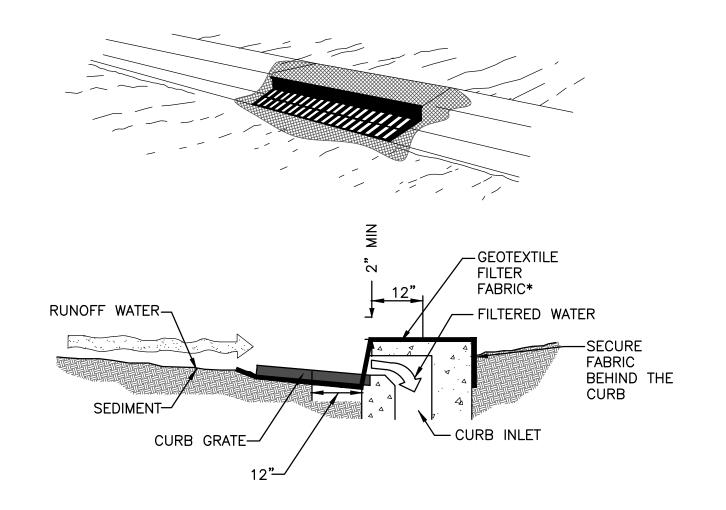

# WPCF THIRD AVENUE PUMPING STATION IMPROVEMENTS

|                        | DRAWING INDEX                                                                                                                                              |
|------------------------|------------------------------------------------------------------------------------------------------------------------------------------------------------|
| Sheet Number           | Sheet Name                                                                                                                                                 |
| GENERAL                |                                                                                                                                                            |
| G-001                  | COVER SHEET                                                                                                                                                |
| CIVIL<br>C-001         | CIVIL LEGEND                                                                                                                                               |
| C-100                  | GENERAL CIVIL NOTES                                                                                                                                        |
| C-101                  | THIRD AVE EXISTING SITE PLAN                                                                                                                               |
| C-102                  | FLINT WPCF EXISTING SITE PLAN                                                                                                                              |
| C-103                  | THIRD AVE PROPOSED SITE PLAN                                                                                                                               |
| C-104                  | FLINT WPCF PROPOSED SITE PLAN                                                                                                                              |
| C-105                  | THIRD AVE SESC PLAN                                                                                                                                        |
| C-106                  | FLINT WPCF SESC PLAN                                                                                                                                       |
| C-107<br>C-108         | SESC DETAILS GENERAL CIVIL DETAILS                                                                                                                         |
| STRUCTURAL             | GENERAL CIVIL DETAILS                                                                                                                                      |
| S-001                  | STRUCTURAL NOTES                                                                                                                                           |
| S-002                  | TYPICAL STRUCTURAL DETAILS                                                                                                                                 |
| S-003                  | TYPICAL STRUCTURAL DETAILS                                                                                                                                 |
| S-004                  | TYPICAL STRUCTURAL DETAILS                                                                                                                                 |
| SD-101                 | THIRD AVENUE PUMPING STATION EXISTING SLAB/VAULT DEMO PLAN AND SECTION                                                                                     |
| SD-102                 | THIRD AVENUE PUMPING STATION EX. EQUIP. PAD, WALL & SLAB DEMO PLAN AND SECTIONS                                                                            |
| S-101                  | THIRD AVENUE PUMPING STATION VALVE ACCESS STRUCTURES PLAN LAYOUTS AND 3D VIEW                                                                              |
| S-102<br>S-103         | THIRD AVENUE PUMPING STATION PUMP NO. 3 TRENCH EXTENSION PLANS AND SECTIONS THIRD AVENUE PUMPING STATION FRP VALVE ACCESS PLATFORM FRAMING PLAN EL. 693.45 |
| S-103<br>S-104         | THIRD AVENUE PUMPING STATION FRP VALVE ACCESS PLATFORM FRAMING PLAN EL. 693.45  THIRD AVENUE PUMPING STATION FRP VALVE ACCESS PLATFORM PLAN EL. 693.45     |
| S-104<br>S-110         | WPCF VALVE VAULT GRADE PLAN (EL 714.33) AND ROOF LEVEL PLAN (EL 529.66)                                                                                    |
| S-111                  | WPCF VALVE VAULT FOUNDATION PLAN AND 3D VIEWS                                                                                                              |
| S-301                  | THIRD AVENUE PUMPING STATION VALVE ACCESS STRUCTURE SECTIONS                                                                                               |
| S-303                  | THIRD AVENUE PUMPING STATION FRP VALVE ACCESS PLATFORM SECTIONS                                                                                            |
| S-310                  | WPCF VALVE VAULT SECTIONS                                                                                                                                  |
| S-311                  | WPCF VALVE VAULT SECTIONS                                                                                                                                  |
| S-501                  | THIRD AVENUE PUMPING STATION VALVE ACCESS STRUCTURE SECTIONS                                                                                               |
| S-502                  | THIRD AVENUE PUMPING STATION CONNECTION DETAILS                                                                                                            |
| S-510                  | WPCF VAULT REINFORCEMENT SECTIONAL DETAILS                                                                                                                 |
| S-601<br>ARCHITECTURAL | HATCH SCHEDULE                                                                                                                                             |
| AD-101                 | THIRD AVENUE PUMPING STATION ROOF DEMO                                                                                                                     |
| AD-102                 | THIRD AVENUE PUMPING STATION SCREENING BUILDING ROOF DEMO                                                                                                  |
| A-001                  | GENERAL NOTES AND DETAILS                                                                                                                                  |
| A-101                  | THIRD AVENUE PUMPING STATION FLOOR PLAN                                                                                                                    |
| A-102                  | THRID AVENUE PUMPING STATION ROOF PLANS                                                                                                                    |
| A-103                  | THIRD AVENUE PUMPING STATION SCREENING BUILDING ROOF PLAN                                                                                                  |
| A-110                  | WPCF VAULT PLANS                                                                                                                                           |
| A-201                  | THIRD AVENUE PUMPING STATION ELEVATIONS  WPCF VAULT ELEVATIONS                                                                                             |
| A-210<br>A-310         | WPCF VAULT SECTIONS AND DETAILS                                                                                                                            |
| A-510<br>A-501         | THIRD AVENUE PUMPING STATION AND WPCF VAULT ROOF DETAILS                                                                                                   |
| A-901                  | THIRD AVENUE PUMPING STATION REFERENCE PHOTOS                                                                                                              |
| A-902                  | THIRD AVENUE PUMPING STATION SCREENING BUILDING REFERENCE PHOTOS                                                                                           |
| PROCESS                |                                                                                                                                                            |
| D-001                  | PROCESS SYMBOLS AND ABBREVIATIONS                                                                                                                          |
| DD-101                 | DEMOLITION PLAN - TAPS PIPING LAYOUT PLAN                                                                                                                  |
| DD-301                 | DEMOLITION PLAN - TAPS PIPING LAYOUT SECTIONS                                                                                                              |
| D-101                  | TAPS SUCTION PIT PIPING LAYOUT PLAN                                                                                                                        |
| D-102<br>D-110         | TAPS PUMP FLOOR PIPING LAYOUT PLAN WPCF VALVE VAULT PLAN                                                                                                   |
| D-110<br>D-301         | TAPS PIPING LAYOUT SECTIONS                                                                                                                                |
| D-310                  | WPCF VALVE VAULT SECTIONS                                                                                                                                  |
| ELECTRICAL             |                                                                                                                                                            |
| ED-101                 | THIRD AVENUE PUMPING STATION ELECTRICAL DEMO                                                                                                               |
| ED-102                 | THIRD AVENUE PUMPING STATION ELECRICAL DEMO                                                                                                                |
| E-101                  | THIRD AVENUE PUMPING STATION MOTOR ROOM POWER PLAN                                                                                                         |
| E-102                  | THIRD AVENUE PUMPING STATION INTERMEDIATE FLOOR POWER PLAN                                                                                                 |
| E-103                  | THIRD AVENUE PUMPING STATION LOWER LEVEL POWER PLAN                                                                                                        |
| E-110                  | WPCF VAULT ELECTRICAL PARTIAL SITE PLAN                                                                                                                    |
| E-111                  | WPCF FERROUS BUILDING POWER PLAN WPCF VAULT POWER & LIGHTING PLANS                                                                                         |
| <b>□</b> _119          |                                                                                                                                                            |
| E-112<br>E-501         | THIRD AVENUE PUMP STATION AND WPCF VAULT ELECTRICAL DETAILS                                                                                                |