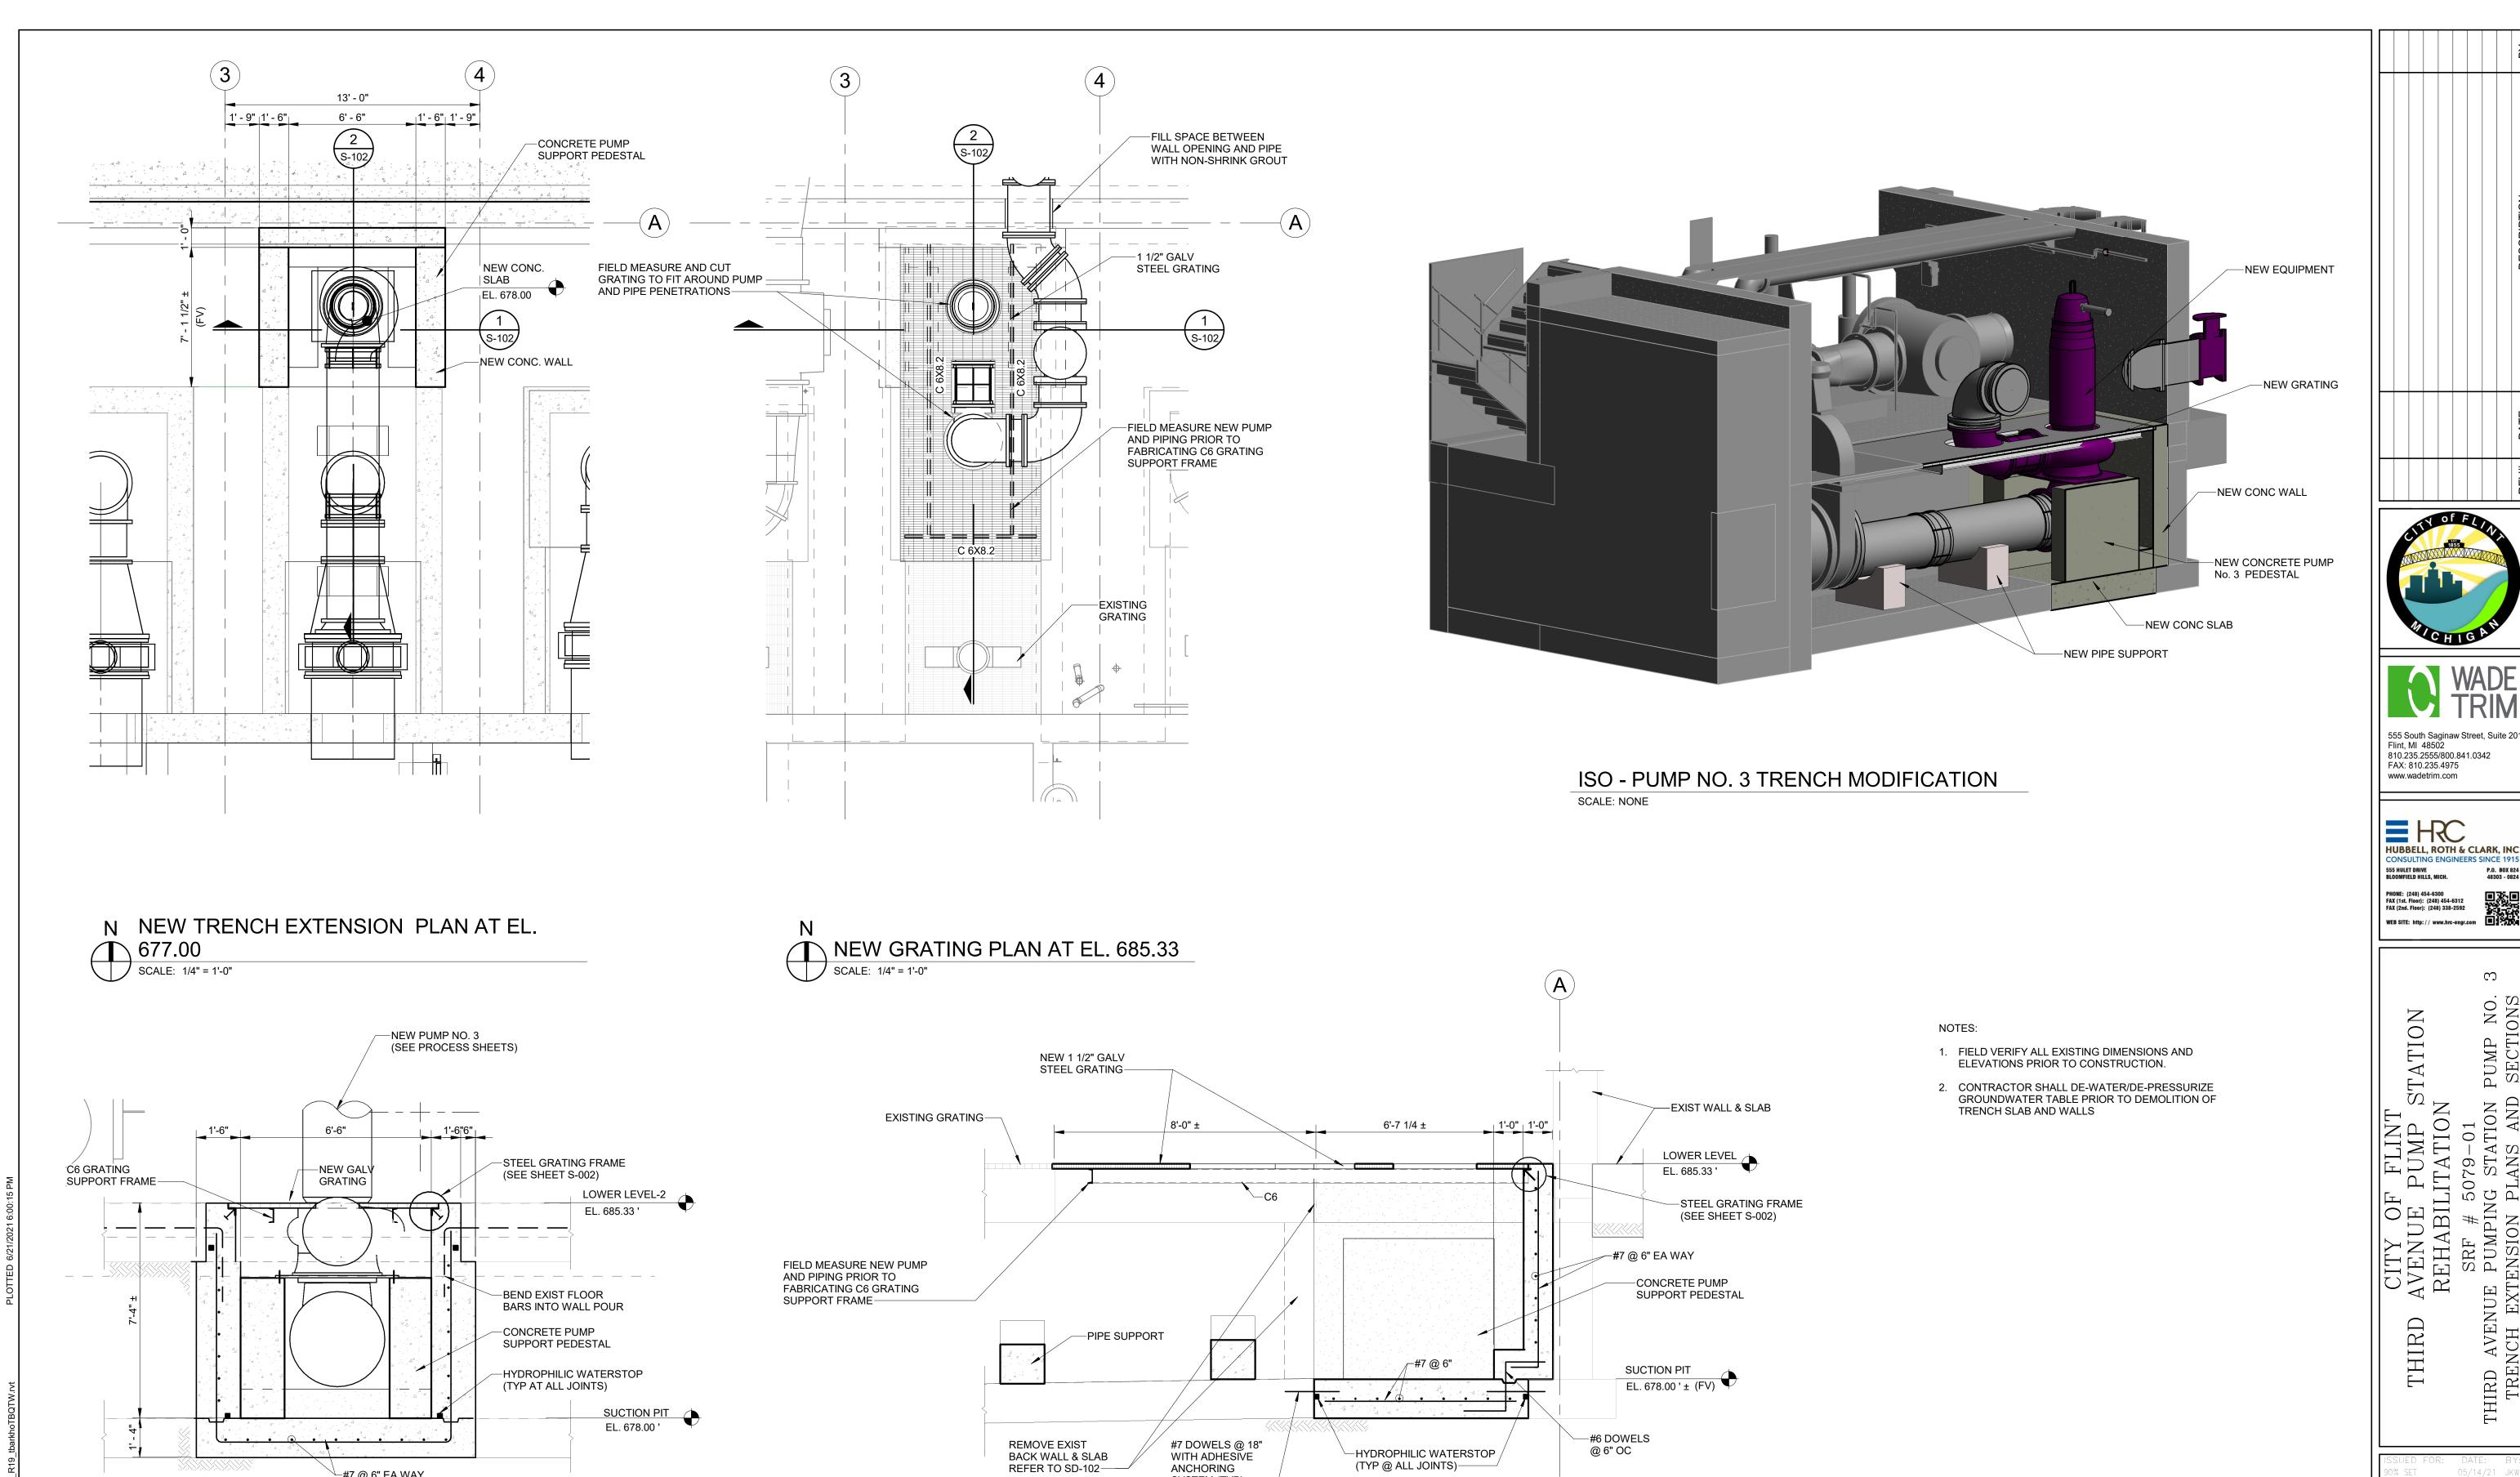

# WPCF THIRD AVENUE PUMPING STATION IMPROVEMENTS

|                        | DRAWING INDEX                                                                                                                                              |
|------------------------|------------------------------------------------------------------------------------------------------------------------------------------------------------|
| Sheet Number           | Sheet Name                                                                                                                                                 |
| GENERAL                |                                                                                                                                                            |
| G-001                  | COVER SHEET                                                                                                                                                |
| CIVIL<br>C-001         | CIVIL LEGEND                                                                                                                                               |
| C-100                  | GENERAL CIVIL NOTES                                                                                                                                        |
| C-101                  | THIRD AVE EXISTING SITE PLAN                                                                                                                               |
| C-102                  | FLINT WPCF EXISTING SITE PLAN                                                                                                                              |
| C-103                  | THIRD AVE PROPOSED SITE PLAN                                                                                                                               |
| C-104                  | FLINT WPCF PROPOSED SITE PLAN                                                                                                                              |
| C-105                  | THIRD AVE SESC PLAN                                                                                                                                        |
| C-106                  | FLINT WPCF SESC PLAN                                                                                                                                       |
| C-107<br>C-108         | SESC DETAILS GENERAL CIVIL DETAILS                                                                                                                         |
| STRUCTURAL             | GENERAL CIVIL DETAILS                                                                                                                                      |
| S-001                  | STRUCTURAL NOTES                                                                                                                                           |
| S-002                  | TYPICAL STRUCTURAL DETAILS                                                                                                                                 |
| S-003                  | TYPICAL STRUCTURAL DETAILS                                                                                                                                 |
| S-004                  | TYPICAL STRUCTURAL DETAILS                                                                                                                                 |
| SD-101                 | THIRD AVENUE PUMPING STATION EXISTING SLAB/VAULT DEMO PLAN AND SECTION                                                                                     |
| SD-102                 | THIRD AVENUE PUMPING STATION EX. EQUIP. PAD, WALL & SLAB DEMO PLAN AND SECTIONS                                                                            |
| S-101                  | THIRD AVENUE PUMPING STATION VALVE ACCESS STRUCTURES PLAN LAYOUTS AND 3D VIEW                                                                              |
| S-102<br>S-103         | THIRD AVENUE PUMPING STATION PUMP NO. 3 TRENCH EXTENSION PLANS AND SECTIONS THIRD AVENUE PUMPING STATION FRP VALVE ACCESS PLATFORM FRAMING PLAN EL. 693.45 |
| S-103<br>S-104         | THIRD AVENUE PUMPING STATION FRP VALVE ACCESS PLATFORM FRAMING PLAN EL. 693.45  THIRD AVENUE PUMPING STATION FRP VALVE ACCESS PLATFORM PLAN EL. 693.45     |
| S-104<br>S-110         | WPCF VALVE VAULT GRADE PLAN (EL 714.33) AND ROOF LEVEL PLAN (EL 529.66)                                                                                    |
| S-111                  | WPCF VALVE VAULT FOUNDATION PLAN AND 3D VIEWS                                                                                                              |
| S-301                  | THIRD AVENUE PUMPING STATION VALVE ACCESS STRUCTURE SECTIONS                                                                                               |
| S-303                  | THIRD AVENUE PUMPING STATION FRP VALVE ACCESS PLATFORM SECTIONS                                                                                            |
| S-310                  | WPCF VALVE VAULT SECTIONS                                                                                                                                  |
| S-311                  | WPCF VALVE VAULT SECTIONS                                                                                                                                  |
| S-501                  | THIRD AVENUE PUMPING STATION VALVE ACCESS STRUCTURE SECTIONS                                                                                               |
| S-502                  | THIRD AVENUE PUMPING STATION CONNECTION DETAILS                                                                                                            |
| S-510                  | WPCF VAULT REINFORCEMENT SECTIONAL DETAILS                                                                                                                 |
| S-601<br>ARCHITECTURAL | HATCH SCHEDULE                                                                                                                                             |
| AD-101                 | THIRD AVENUE PUMPING STATION ROOF DEMO                                                                                                                     |
| AD-102                 | THIRD AVENUE PUMPING STATION SCREENING BUILDING ROOF DEMO                                                                                                  |
| A-001                  | GENERAL NOTES AND DETAILS                                                                                                                                  |
| A-101                  | THIRD AVENUE PUMPING STATION FLOOR PLAN                                                                                                                    |
| A-102                  | THRID AVENUE PUMPING STATION ROOF PLANS                                                                                                                    |
| A-103                  | THIRD AVENUE PUMPING STATION SCREENING BUILDING ROOF PLAN                                                                                                  |
| A-110                  | WPCF VAULT PLANS                                                                                                                                           |
| A-201                  | THIRD AVENUE PUMPING STATION ELEVATIONS  WPCF VAULT ELEVATIONS                                                                                             |
| A-210<br>A-310         | WPCF VAULT SECTIONS AND DETAILS                                                                                                                            |
| A-510<br>A-501         | THIRD AVENUE PUMPING STATION AND WPCF VAULT ROOF DETAILS                                                                                                   |
| A-901                  | THIRD AVENUE PUMPING STATION REFERENCE PHOTOS                                                                                                              |
| A-902                  | THIRD AVENUE PUMPING STATION SCREENING BUILDING REFERENCE PHOTOS                                                                                           |
| PROCESS                |                                                                                                                                                            |
| D-001                  | PROCESS SYMBOLS AND ABBREVIATIONS                                                                                                                          |
| DD-101                 | DEMOLITION PLAN - TAPS PIPING LAYOUT PLAN                                                                                                                  |
| DD-301                 | DEMOLITION PLAN - TAPS PIPING LAYOUT SECTIONS                                                                                                              |
| D-101                  | TAPS SUCTION PIT PIPING LAYOUT PLAN                                                                                                                        |
| D-102<br>D-110         | TAPS PUMP FLOOR PIPING LAYOUT PLAN WPCF VALVE VAULT PLAN                                                                                                   |
| D-110<br>D-301         | TAPS PIPING LAYOUT SECTIONS                                                                                                                                |
| D-310                  | WPCF VALVE VAULT SECTIONS                                                                                                                                  |
| ELECTRICAL             |                                                                                                                                                            |
| ED-101                 | THIRD AVENUE PUMPING STATION ELECTRICAL DEMO                                                                                                               |
| ED-102                 | THIRD AVENUE PUMPING STATION ELECRICAL DEMO                                                                                                                |
| E-101                  | THIRD AVENUE PUMPING STATION MOTOR ROOM POWER PLAN                                                                                                         |
| E-102                  | THIRD AVENUE PUMPING STATION INTERMEDIATE FLOOR POWER PLAN                                                                                                 |
| E-103                  | THIRD AVENUE PUMPING STATION LOWER LEVEL POWER PLAN                                                                                                        |
| E-110                  | WPCF VAULT ELECTRICAL PARTIAL SITE PLAN                                                                                                                    |
| E-111                  | WPCF FERROUS BUILDING POWER PLAN WPCF VAULT POWER & LIGHTING PLANS                                                                                         |
| <b>□</b> _119          |                                                                                                                                                            |
| E-112<br>E-501         | THIRD AVENUE PUMP STATION AND WPCF VAULT ELECTRICAL DETAILS                                                                                                |