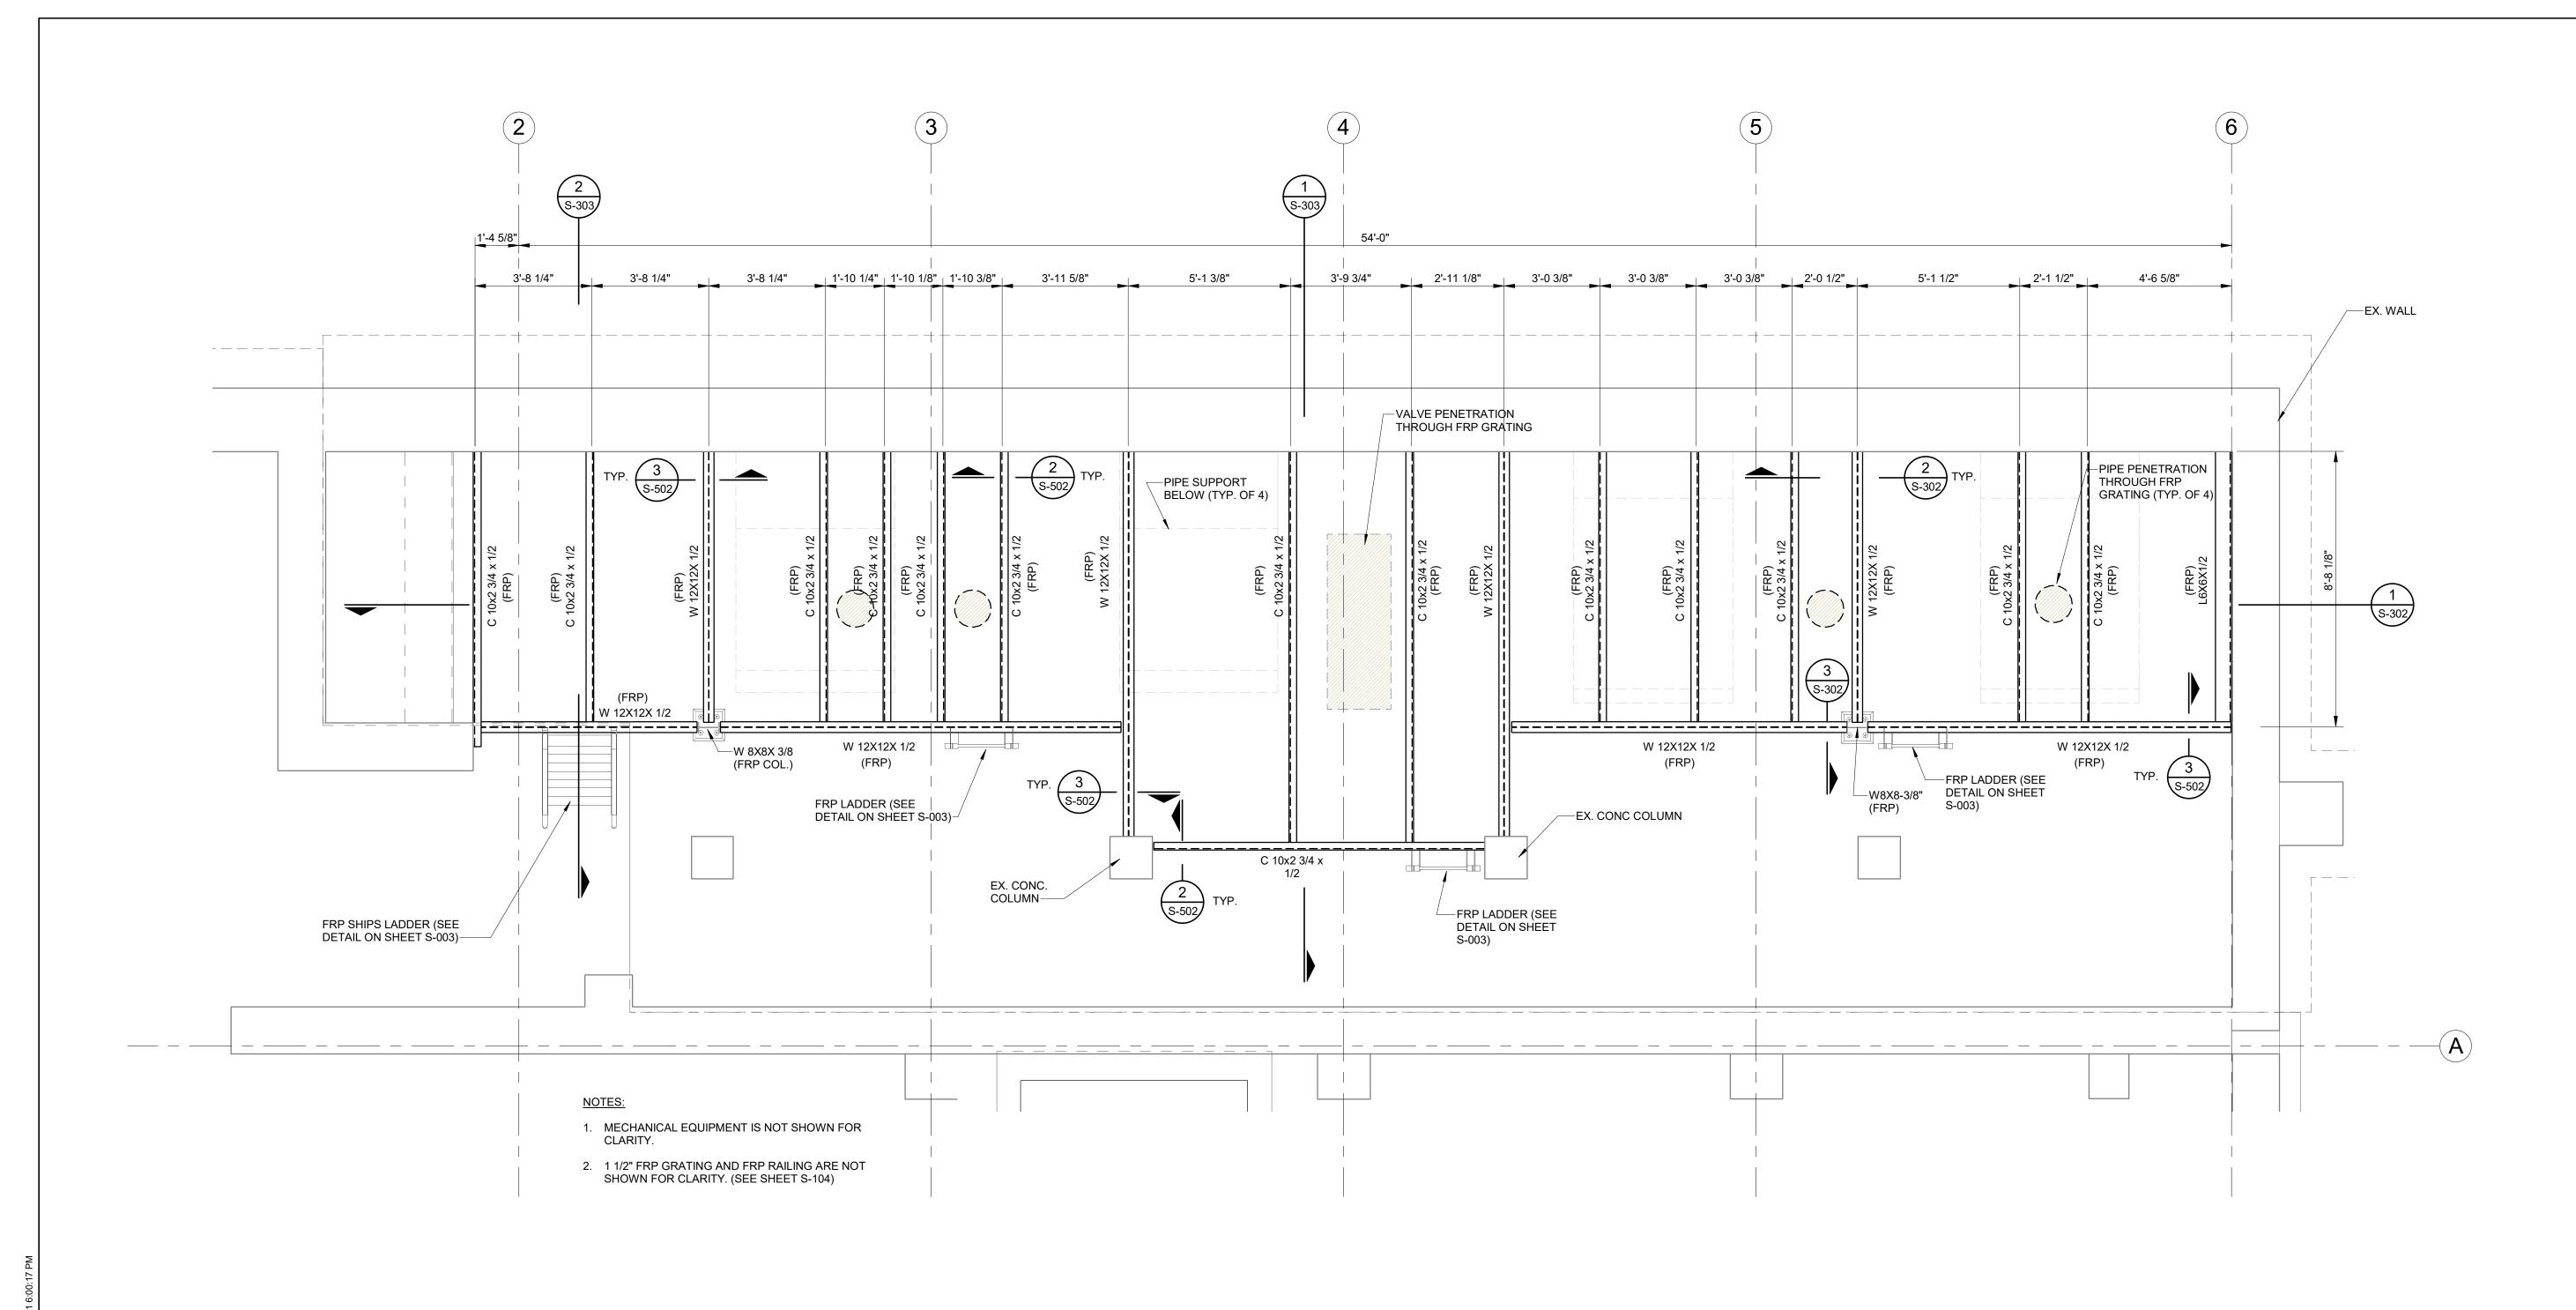

# WPCF THIRD AVENUE PUMPING STATION IMPROVEMENTS

|                        | DRAWING INDEX                                                                                                                                              |
|------------------------|------------------------------------------------------------------------------------------------------------------------------------------------------------|
| Sheet Number           | Sheet Name                                                                                                                                                 |
| GENERAL                |                                                                                                                                                            |
| G-001                  | COVER SHEET                                                                                                                                                |
| CIVIL<br>C-001         | CIVIL LEGEND                                                                                                                                               |
| C-100                  | GENERAL CIVIL NOTES                                                                                                                                        |
| C-101                  | THIRD AVE EXISTING SITE PLAN                                                                                                                               |
| C-102                  | FLINT WPCF EXISTING SITE PLAN                                                                                                                              |
| C-103                  | THIRD AVE PROPOSED SITE PLAN                                                                                                                               |
| C-104                  | FLINT WPCF PROPOSED SITE PLAN                                                                                                                              |
| C-105                  | THIRD AVE SESC PLAN                                                                                                                                        |
| C-106                  | FLINT WPCF SESC PLAN                                                                                                                                       |
| C-107<br>C-108         | SESC DETAILS GENERAL CIVIL DETAILS                                                                                                                         |
| STRUCTURAL             | GENERAL CIVIL DETAILS                                                                                                                                      |
| S-001                  | STRUCTURAL NOTES                                                                                                                                           |
| S-002                  | TYPICAL STRUCTURAL DETAILS                                                                                                                                 |
| S-003                  | TYPICAL STRUCTURAL DETAILS                                                                                                                                 |
| S-004                  | TYPICAL STRUCTURAL DETAILS                                                                                                                                 |
| SD-101                 | THIRD AVENUE PUMPING STATION EXISTING SLAB/VAULT DEMO PLAN AND SECTION                                                                                     |
| SD-102                 | THIRD AVENUE PUMPING STATION EX. EQUIP. PAD, WALL & SLAB DEMO PLAN AND SECTIONS                                                                            |
| S-101                  | THIRD AVENUE PUMPING STATION VALVE ACCESS STRUCTURES PLAN LAYOUTS AND 3D VIEW                                                                              |
| S-102<br>S-103         | THIRD AVENUE PUMPING STATION PUMP NO. 3 TRENCH EXTENSION PLANS AND SECTIONS THIRD AVENUE PUMPING STATION FRP VALVE ACCESS PLATFORM FRAMING PLAN EL. 693.45 |
| S-103<br>S-104         | THIRD AVENUE PUMPING STATION FRP VALVE ACCESS PLATFORM FRAMING PLAN EL. 693.45  THIRD AVENUE PUMPING STATION FRP VALVE ACCESS PLATFORM PLAN EL. 693.45     |
| S-104<br>S-110         | WPCF VALVE VAULT GRADE PLAN (EL 714.33) AND ROOF LEVEL PLAN (EL 529.66)                                                                                    |
| S-111                  | WPCF VALVE VAULT FOUNDATION PLAN AND 3D VIEWS                                                                                                              |
| S-301                  | THIRD AVENUE PUMPING STATION VALVE ACCESS STRUCTURE SECTIONS                                                                                               |
| S-303                  | THIRD AVENUE PUMPING STATION FRP VALVE ACCESS PLATFORM SECTIONS                                                                                            |
| S-310                  | WPCF VALVE VAULT SECTIONS                                                                                                                                  |
| S-311                  | WPCF VALVE VAULT SECTIONS                                                                                                                                  |
| S-501                  | THIRD AVENUE PUMPING STATION VALVE ACCESS STRUCTURE SECTIONS                                                                                               |
| S-502                  | THIRD AVENUE PUMPING STATION CONNECTION DETAILS                                                                                                            |
| S-510                  | WPCF VAULT REINFORCEMENT SECTIONAL DETAILS                                                                                                                 |
| S-601<br>ARCHITECTURAL | HATCH SCHEDULE                                                                                                                                             |
| AD-101                 | THIRD AVENUE PUMPING STATION ROOF DEMO                                                                                                                     |
| AD-102                 | THIRD AVENUE PUMPING STATION SCREENING BUILDING ROOF DEMO                                                                                                  |
| A-001                  | GENERAL NOTES AND DETAILS                                                                                                                                  |
| A-101                  | THIRD AVENUE PUMPING STATION FLOOR PLAN                                                                                                                    |
| A-102                  | THRID AVENUE PUMPING STATION ROOF PLANS                                                                                                                    |
| A-103                  | THIRD AVENUE PUMPING STATION SCREENING BUILDING ROOF PLAN                                                                                                  |
| A-110                  | WPCF VAULT PLANS                                                                                                                                           |
| A-201                  | THIRD AVENUE PUMPING STATION ELEVATIONS  WPCF VAULT ELEVATIONS                                                                                             |
| A-210<br>A-310         | WPCF VAULT SECTIONS AND DETAILS                                                                                                                            |
| A-510<br>A-501         | THIRD AVENUE PUMPING STATION AND WPCF VAULT ROOF DETAILS                                                                                                   |
| A-901                  | THIRD AVENUE PUMPING STATION REFERENCE PHOTOS                                                                                                              |
| A-902                  | THIRD AVENUE PUMPING STATION SCREENING BUILDING REFERENCE PHOTOS                                                                                           |
| PROCESS                |                                                                                                                                                            |
| D-001                  | PROCESS SYMBOLS AND ABBREVIATIONS                                                                                                                          |
| DD-101                 | DEMOLITION PLAN - TAPS PIPING LAYOUT PLAN                                                                                                                  |
| DD-301                 | DEMOLITION PLAN - TAPS PIPING LAYOUT SECTIONS                                                                                                              |
| D-101                  | TAPS SUCTION PIT PIPING LAYOUT PLAN                                                                                                                        |
| D-102<br>D-110         | TAPS PUMP FLOOR PIPING LAYOUT PLAN WPCF VALVE VAULT PLAN                                                                                                   |
| D-110<br>D-301         | TAPS PIPING LAYOUT SECTIONS                                                                                                                                |
| D-310                  | WPCF VALVE VAULT SECTIONS                                                                                                                                  |
| ELECTRICAL             |                                                                                                                                                            |
| ED-101                 | THIRD AVENUE PUMPING STATION ELECTRICAL DEMO                                                                                                               |
| ED-102                 | THIRD AVENUE PUMPING STATION ELECRICAL DEMO                                                                                                                |
| E-101                  | THIRD AVENUE PUMPING STATION MOTOR ROOM POWER PLAN                                                                                                         |
| E-102                  | THIRD AVENUE PUMPING STATION INTERMEDIATE FLOOR POWER PLAN                                                                                                 |
| E-103                  | THIRD AVENUE PUMPING STATION LOWER LEVEL POWER PLAN                                                                                                        |
| E-110                  | WPCF VAULT ELECTRICAL PARTIAL SITE PLAN                                                                                                                    |
| E-111                  | WPCF FERROUS BUILDING POWER PLAN WPCF VAULT POWER & LIGHTING PLANS                                                                                         |
| <b>□</b> _119          |                                                                                                                                                            |
| E-112<br>E-501         | THIRD AVENUE PUMP STATION AND WPCF VAULT ELECTRICAL DETAILS                                                                                                |