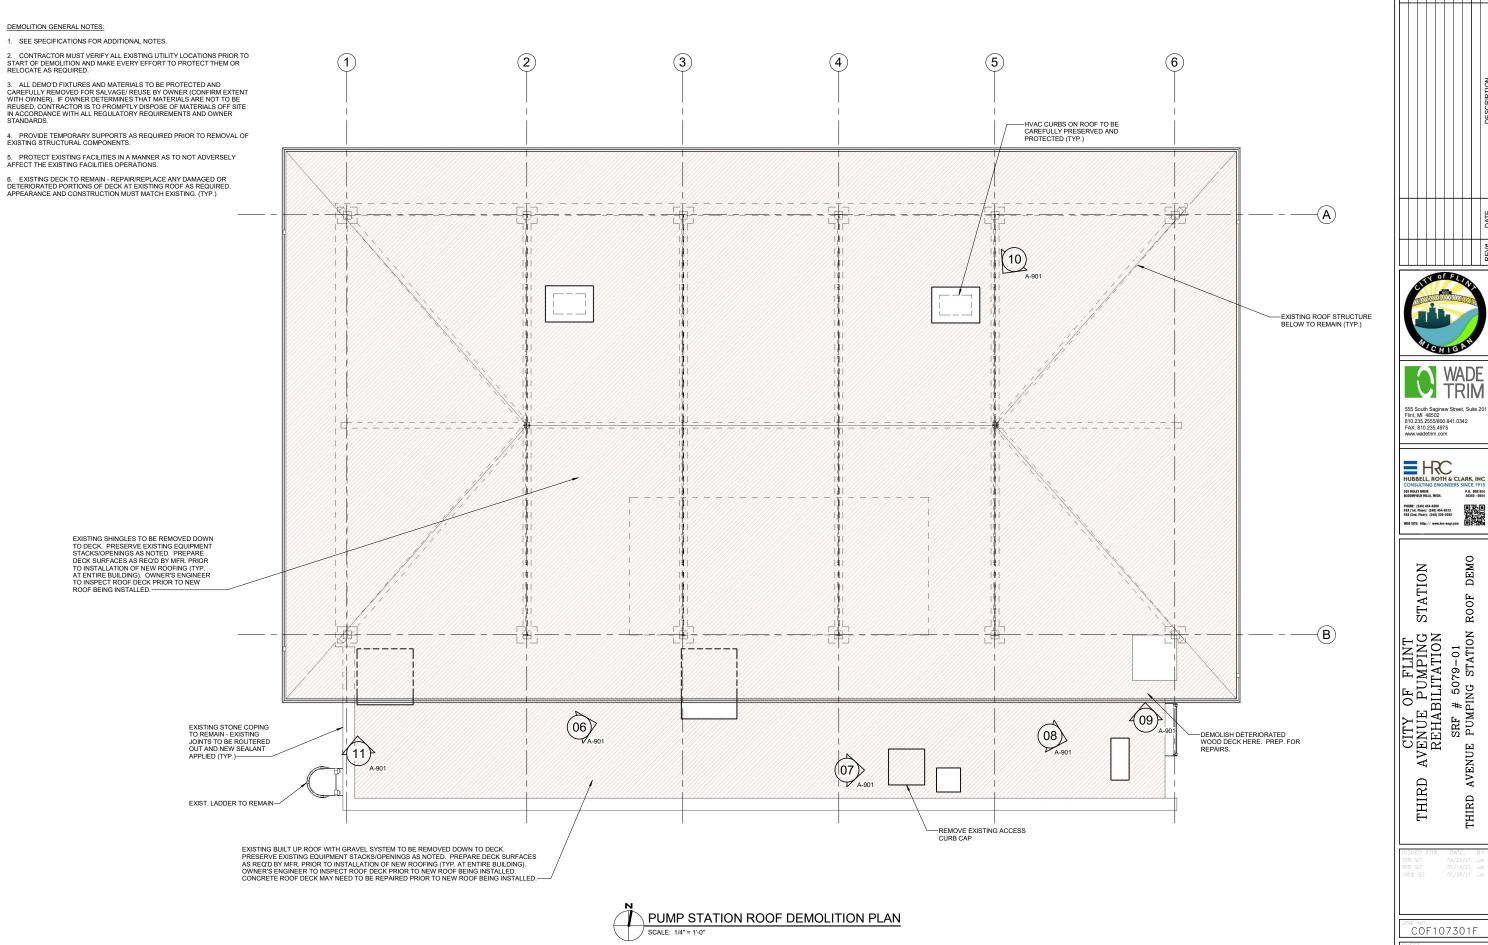

# WPCF THIRD AVENUE PUMPING STATION IMPROVEMENTS

|                        | DRAWING INDEX                                                                                                                                              |
|------------------------|------------------------------------------------------------------------------------------------------------------------------------------------------------|
| Sheet Number           | Sheet Name                                                                                                                                                 |
| GENERAL                |                                                                                                                                                            |
| G-001                  | COVER SHEET                                                                                                                                                |
| CIVIL<br>C-001         | CIVIL LEGEND                                                                                                                                               |
| C-100                  | GENERAL CIVIL NOTES                                                                                                                                        |
| C-101                  | THIRD AVE EXISTING SITE PLAN                                                                                                                               |
| C-102                  | FLINT WPCF EXISTING SITE PLAN                                                                                                                              |
| C-103                  | THIRD AVE PROPOSED SITE PLAN                                                                                                                               |
| C-104                  | FLINT WPCF PROPOSED SITE PLAN                                                                                                                              |
| C-105                  | THIRD AVE SESC PLAN                                                                                                                                        |
| C-106                  | FLINT WPCF SESC PLAN                                                                                                                                       |
| C-107<br>C-108         | SESC DETAILS GENERAL CIVIL DETAILS                                                                                                                         |
| STRUCTURAL             | GENERAL CIVIL DETAILS                                                                                                                                      |
| S-001                  | STRUCTURAL NOTES                                                                                                                                           |
| S-002                  | TYPICAL STRUCTURAL DETAILS                                                                                                                                 |
| S-003                  | TYPICAL STRUCTURAL DETAILS                                                                                                                                 |
| S-004                  | TYPICAL STRUCTURAL DETAILS                                                                                                                                 |
| SD-101                 | THIRD AVENUE PUMPING STATION EXISTING SLAB/VAULT DEMO PLAN AND SECTION                                                                                     |
| SD-102                 | THIRD AVENUE PUMPING STATION EX. EQUIP. PAD, WALL & SLAB DEMO PLAN AND SECTIONS                                                                            |
| S-101                  | THIRD AVENUE PUMPING STATION VALVE ACCESS STRUCTURES PLAN LAYOUTS AND 3D VIEW                                                                              |
| S-102<br>S-103         | THIRD AVENUE PUMPING STATION PUMP NO. 3 TRENCH EXTENSION PLANS AND SECTIONS THIRD AVENUE PUMPING STATION FRP VALVE ACCESS PLATFORM FRAMING PLAN EL. 693.45 |
| S-103<br>S-104         | THIRD AVENUE PUMPING STATION FRP VALVE ACCESS PLATFORM FRAMING PLAN EL. 693.45  THIRD AVENUE PUMPING STATION FRP VALVE ACCESS PLATFORM PLAN EL. 693.45     |
| S-104<br>S-110         | WPCF VALVE VAULT GRADE PLAN (EL 714.33) AND ROOF LEVEL PLAN (EL 529.66)                                                                                    |
| S-111                  | WPCF VALVE VAULT FOUNDATION PLAN AND 3D VIEWS                                                                                                              |
| S-301                  | THIRD AVENUE PUMPING STATION VALVE ACCESS STRUCTURE SECTIONS                                                                                               |
| S-303                  | THIRD AVENUE PUMPING STATION FRP VALVE ACCESS PLATFORM SECTIONS                                                                                            |
| S-310                  | WPCF VALVE VAULT SECTIONS                                                                                                                                  |
| S-311                  | WPCF VALVE VAULT SECTIONS                                                                                                                                  |
| S-501                  | THIRD AVENUE PUMPING STATION VALVE ACCESS STRUCTURE SECTIONS                                                                                               |
| S-502                  | THIRD AVENUE PUMPING STATION CONNECTION DETAILS                                                                                                            |
| S-510                  | WPCF VAULT REINFORCEMENT SECTIONAL DETAILS                                                                                                                 |
| S-601<br>ARCHITECTURAL | HATCH SCHEDULE                                                                                                                                             |
| AD-101                 | THIRD AVENUE PUMPING STATION ROOF DEMO                                                                                                                     |
| AD-102                 | THIRD AVENUE PUMPING STATION SCREENING BUILDING ROOF DEMO                                                                                                  |
| A-001                  | GENERAL NOTES AND DETAILS                                                                                                                                  |
| A-101                  | THIRD AVENUE PUMPING STATION FLOOR PLAN                                                                                                                    |
| A-102                  | THRID AVENUE PUMPING STATION ROOF PLANS                                                                                                                    |
| A-103                  | THIRD AVENUE PUMPING STATION SCREENING BUILDING ROOF PLAN                                                                                                  |
| A-110                  | WPCF VAULT PLANS                                                                                                                                           |
| A-201                  | THIRD AVENUE PUMPING STATION ELEVATIONS  WPCF VAULT ELEVATIONS                                                                                             |
| A-210<br>A-310         | WPCF VAULT SECTIONS AND DETAILS                                                                                                                            |
| A-510<br>A-501         | THIRD AVENUE PUMPING STATION AND WPCF VAULT ROOF DETAILS                                                                                                   |
| A-901                  | THIRD AVENUE PUMPING STATION REFERENCE PHOTOS                                                                                                              |
| A-902                  | THIRD AVENUE PUMPING STATION SCREENING BUILDING REFERENCE PHOTOS                                                                                           |
| PROCESS                |                                                                                                                                                            |
| D-001                  | PROCESS SYMBOLS AND ABBREVIATIONS                                                                                                                          |
| DD-101                 | DEMOLITION PLAN - TAPS PIPING LAYOUT PLAN                                                                                                                  |
| DD-301                 | DEMOLITION PLAN - TAPS PIPING LAYOUT SECTIONS                                                                                                              |
| D-101                  | TAPS SUCTION PIT PIPING LAYOUT PLAN                                                                                                                        |
| D-102<br>D-110         | TAPS PUMP FLOOR PIPING LAYOUT PLAN WPCF VALVE VAULT PLAN                                                                                                   |
| D-110<br>D-301         | TAPS PIPING LAYOUT SECTIONS                                                                                                                                |
| D-310                  | WPCF VALVE VAULT SECTIONS                                                                                                                                  |
| ELECTRICAL             |                                                                                                                                                            |
| ED-101                 | THIRD AVENUE PUMPING STATION ELECTRICAL DEMO                                                                                                               |
| ED-102                 | THIRD AVENUE PUMPING STATION ELECRICAL DEMO                                                                                                                |
| E-101                  | THIRD AVENUE PUMPING STATION MOTOR ROOM POWER PLAN                                                                                                         |
| E-102                  | THIRD AVENUE PUMPING STATION INTERMEDIATE FLOOR POWER PLAN                                                                                                 |
| E-103                  | THIRD AVENUE PUMPING STATION LOWER LEVEL POWER PLAN                                                                                                        |
| E-110                  | WPCF VAULT ELECTRICAL PARTIAL SITE PLAN                                                                                                                    |
| E-111                  | WPCF FERROUS BUILDING POWER PLAN WPCF VAULT POWER & LIGHTING PLANS                                                                                         |
| <b>□</b> _119          |                                                                                                                                                            |
| E-112<br>E-501         | THIRD AVENUE PUMP STATION AND WPCF VAULT ELECTRICAL DETAILS                                                                                                |