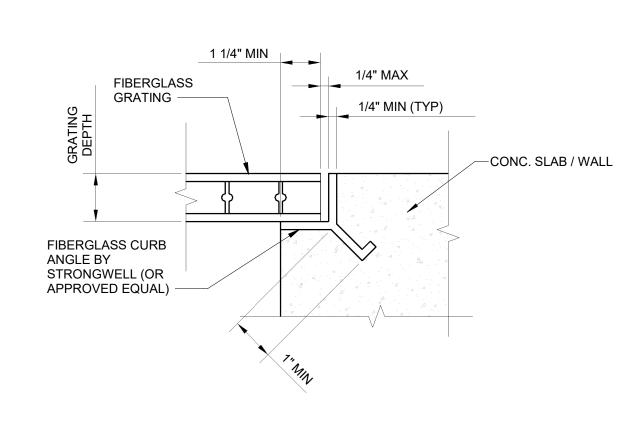

# WPCF THIRD AVENUE PUMPING STATION IMPROVEMENTS

|                        | DRAWING INDEX                                                                                                                                              |
|------------------------|------------------------------------------------------------------------------------------------------------------------------------------------------------|
| Sheet Number           | Sheet Name                                                                                                                                                 |
| GENERAL                |                                                                                                                                                            |
| G-001                  | COVER SHEET                                                                                                                                                |
| CIVIL<br>C-001         | CIVIL LEGEND                                                                                                                                               |
| C-100                  | GENERAL CIVIL NOTES                                                                                                                                        |
| C-101                  | THIRD AVE EXISTING SITE PLAN                                                                                                                               |
| C-102                  | FLINT WPCF EXISTING SITE PLAN                                                                                                                              |
| C-103                  | THIRD AVE PROPOSED SITE PLAN                                                                                                                               |
| C-104                  | FLINT WPCF PROPOSED SITE PLAN                                                                                                                              |
| C-105                  | THIRD AVE SESC PLAN                                                                                                                                        |
| C-106                  | FLINT WPCF SESC PLAN                                                                                                                                       |
| C-107<br>C-108         | SESC DETAILS GENERAL CIVIL DETAILS                                                                                                                         |
| STRUCTURAL             | GENERAL CIVIL DETAILS                                                                                                                                      |
| S-001                  | STRUCTURAL NOTES                                                                                                                                           |
| S-002                  | TYPICAL STRUCTURAL DETAILS                                                                                                                                 |
| S-003                  | TYPICAL STRUCTURAL DETAILS                                                                                                                                 |
| S-004                  | TYPICAL STRUCTURAL DETAILS                                                                                                                                 |
| SD-101                 | THIRD AVENUE PUMPING STATION EXISTING SLAB/VAULT DEMO PLAN AND SECTION                                                                                     |
| SD-102                 | THIRD AVENUE PUMPING STATION EX. EQUIP. PAD, WALL & SLAB DEMO PLAN AND SECTIONS                                                                            |
| S-101                  | THIRD AVENUE PUMPING STATION VALVE ACCESS STRUCTURES PLAN LAYOUTS AND 3D VIEW                                                                              |
| S-102<br>S-103         | THIRD AVENUE PUMPING STATION PUMP NO. 3 TRENCH EXTENSION PLANS AND SECTIONS THIRD AVENUE PUMPING STATION FRP VALVE ACCESS PLATFORM FRAMING PLAN EL. 693.45 |
| S-103<br>S-104         | THIRD AVENUE PUMPING STATION FRP VALVE ACCESS PLATFORM FRAMING PLAN EL. 693.45  THIRD AVENUE PUMPING STATION FRP VALVE ACCESS PLATFORM PLAN EL. 693.45     |
| S-104<br>S-110         | WPCF VALVE VAULT GRADE PLAN (EL 714.33) AND ROOF LEVEL PLAN (EL 529.66)                                                                                    |
| S-111                  | WPCF VALVE VAULT FOUNDATION PLAN AND 3D VIEWS                                                                                                              |
| S-301                  | THIRD AVENUE PUMPING STATION VALVE ACCESS STRUCTURE SECTIONS                                                                                               |
| S-303                  | THIRD AVENUE PUMPING STATION FRP VALVE ACCESS PLATFORM SECTIONS                                                                                            |
| S-310                  | WPCF VALVE VAULT SECTIONS                                                                                                                                  |
| S-311                  | WPCF VALVE VAULT SECTIONS                                                                                                                                  |
| S-501                  | THIRD AVENUE PUMPING STATION VALVE ACCESS STRUCTURE SECTIONS                                                                                               |
| S-502                  | THIRD AVENUE PUMPING STATION CONNECTION DETAILS                                                                                                            |
| S-510                  | WPCF VAULT REINFORCEMENT SECTIONAL DETAILS                                                                                                                 |
| S-601<br>ARCHITECTURAL | HATCH SCHEDULE                                                                                                                                             |
| AD-101                 | THIRD AVENUE PUMPING STATION ROOF DEMO                                                                                                                     |
| AD-102                 | THIRD AVENUE PUMPING STATION SCREENING BUILDING ROOF DEMO                                                                                                  |
| A-001                  | GENERAL NOTES AND DETAILS                                                                                                                                  |
| A-101                  | THIRD AVENUE PUMPING STATION FLOOR PLAN                                                                                                                    |
| A-102                  | THRID AVENUE PUMPING STATION ROOF PLANS                                                                                                                    |
| A-103                  | THIRD AVENUE PUMPING STATION SCREENING BUILDING ROOF PLAN                                                                                                  |
| A-110                  | WPCF VAULT PLANS                                                                                                                                           |
| A-201                  | THIRD AVENUE PUMPING STATION ELEVATIONS  WPCF VAULT ELEVATIONS                                                                                             |
| A-210<br>A-310         | WPCF VAULT SECTIONS AND DETAILS                                                                                                                            |
| A-510<br>A-501         | THIRD AVENUE PUMPING STATION AND WPCF VAULT ROOF DETAILS                                                                                                   |
| A-901                  | THIRD AVENUE PUMPING STATION REFERENCE PHOTOS                                                                                                              |
| A-902                  | THIRD AVENUE PUMPING STATION SCREENING BUILDING REFERENCE PHOTOS                                                                                           |
| PROCESS                |                                                                                                                                                            |
| D-001                  | PROCESS SYMBOLS AND ABBREVIATIONS                                                                                                                          |
| DD-101                 | DEMOLITION PLAN - TAPS PIPING LAYOUT PLAN                                                                                                                  |
| DD-301                 | DEMOLITION PLAN - TAPS PIPING LAYOUT SECTIONS                                                                                                              |
| D-101                  | TAPS SUCTION PIT PIPING LAYOUT PLAN                                                                                                                        |
| D-102<br>D-110         | TAPS PUMP FLOOR PIPING LAYOUT PLAN WPCF VALVE VAULT PLAN                                                                                                   |
| D-110<br>D-301         | TAPS PIPING LAYOUT SECTIONS                                                                                                                                |
| D-310                  | WPCF VALVE VAULT SECTIONS                                                                                                                                  |
| ELECTRICAL             |                                                                                                                                                            |
| ED-101                 | THIRD AVENUE PUMPING STATION ELECTRICAL DEMO                                                                                                               |
| ED-102                 | THIRD AVENUE PUMPING STATION ELECRICAL DEMO                                                                                                                |
| E-101                  | THIRD AVENUE PUMPING STATION MOTOR ROOM POWER PLAN                                                                                                         |
| E-102                  | THIRD AVENUE PUMPING STATION INTERMEDIATE FLOOR POWER PLAN                                                                                                 |
| E-103                  | THIRD AVENUE PUMPING STATION LOWER LEVEL POWER PLAN                                                                                                        |
| E-110                  | WPCF VAULT ELECTRICAL PARTIAL SITE PLAN                                                                                                                    |
| E-111                  | WPCF FERROUS BUILDING POWER PLAN WPCF VAULT POWER & LIGHTING PLANS                                                                                         |
| <b>□</b> _119          |                                                                                                                                                            |
| E-112<br>E-501         | THIRD AVENUE PUMP STATION AND WPCF VAULT ELECTRICAL DETAILS                                                                                                |