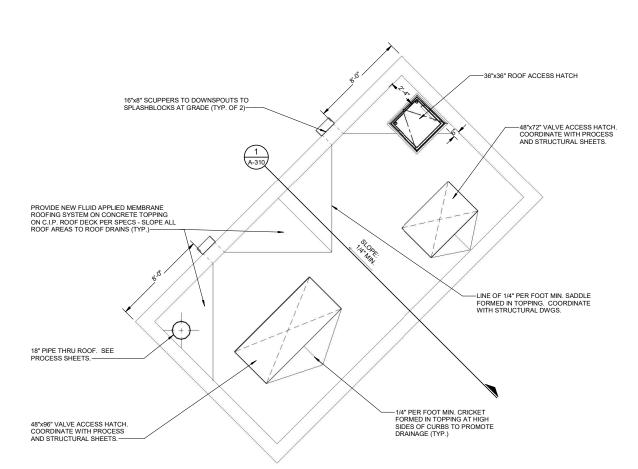

# WPCF THIRD AVENUE PUMPING STATION IMPROVEMENTS

|                        | DRAWING INDEX                                                                                                                                              |
|------------------------|------------------------------------------------------------------------------------------------------------------------------------------------------------|
| Sheet Number           | Sheet Name                                                                                                                                                 |
| GENERAL                |                                                                                                                                                            |
| G-001                  | COVER SHEET                                                                                                                                                |
| CIVIL<br>C-001         | CIVIL LEGEND                                                                                                                                               |
| C-100                  | GENERAL CIVIL NOTES                                                                                                                                        |
| C-101                  | THIRD AVE EXISTING SITE PLAN                                                                                                                               |
| C-102                  | FLINT WPCF EXISTING SITE PLAN                                                                                                                              |
| C-103                  | THIRD AVE PROPOSED SITE PLAN                                                                                                                               |
| C-104                  | FLINT WPCF PROPOSED SITE PLAN                                                                                                                              |
| C-105                  | THIRD AVE SESC PLAN                                                                                                                                        |
| C-106                  | FLINT WPCF SESC PLAN                                                                                                                                       |
| C-107<br>C-108         | SESC DETAILS GENERAL CIVIL DETAILS                                                                                                                         |
| STRUCTURAL             | GENERAL CIVIL DETAILS                                                                                                                                      |
| S-001                  | STRUCTURAL NOTES                                                                                                                                           |
| S-002                  | TYPICAL STRUCTURAL DETAILS                                                                                                                                 |
| S-003                  | TYPICAL STRUCTURAL DETAILS                                                                                                                                 |
| S-004                  | TYPICAL STRUCTURAL DETAILS                                                                                                                                 |
| SD-101                 | THIRD AVENUE PUMPING STATION EXISTING SLAB/VAULT DEMO PLAN AND SECTION                                                                                     |
| SD-102                 | THIRD AVENUE PUMPING STATION EX. EQUIP. PAD, WALL & SLAB DEMO PLAN AND SECTIONS                                                                            |
| S-101                  | THIRD AVENUE PUMPING STATION VALVE ACCESS STRUCTURES PLAN LAYOUTS AND 3D VIEW                                                                              |
| S-102<br>S-103         | THIRD AVENUE PUMPING STATION PUMP NO. 3 TRENCH EXTENSION PLANS AND SECTIONS THIRD AVENUE PUMPING STATION FRP VALVE ACCESS PLATFORM FRAMING PLAN EL. 693.45 |
| S-103<br>S-104         | THIRD AVENUE PUMPING STATION FRP VALVE ACCESS PLATFORM FRAMING PLAN EL. 693.45  THIRD AVENUE PUMPING STATION FRP VALVE ACCESS PLATFORM PLAN EL. 693.45     |
| S-104<br>S-110         | WPCF VALVE VAULT GRADE PLAN (EL 714.33) AND ROOF LEVEL PLAN (EL 529.66)                                                                                    |
| S-111                  | WPCF VALVE VAULT FOUNDATION PLAN AND 3D VIEWS                                                                                                              |
| S-301                  | THIRD AVENUE PUMPING STATION VALVE ACCESS STRUCTURE SECTIONS                                                                                               |
| S-303                  | THIRD AVENUE PUMPING STATION FRP VALVE ACCESS PLATFORM SECTIONS                                                                                            |
| S-310                  | WPCF VALVE VAULT SECTIONS                                                                                                                                  |
| S-311                  | WPCF VALVE VAULT SECTIONS                                                                                                                                  |
| S-501                  | THIRD AVENUE PUMPING STATION VALVE ACCESS STRUCTURE SECTIONS                                                                                               |
| S-502                  | THIRD AVENUE PUMPING STATION CONNECTION DETAILS                                                                                                            |
| S-510                  | WPCF VAULT REINFORCEMENT SECTIONAL DETAILS                                                                                                                 |
| S-601<br>ARCHITECTURAL | HATCH SCHEDULE                                                                                                                                             |
| AD-101                 | THIRD AVENUE PUMPING STATION ROOF DEMO                                                                                                                     |
| AD-102                 | THIRD AVENUE PUMPING STATION SCREENING BUILDING ROOF DEMO                                                                                                  |
| A-001                  | GENERAL NOTES AND DETAILS                                                                                                                                  |
| A-101                  | THIRD AVENUE PUMPING STATION FLOOR PLAN                                                                                                                    |
| A-102                  | THRID AVENUE PUMPING STATION ROOF PLANS                                                                                                                    |
| A-103                  | THIRD AVENUE PUMPING STATION SCREENING BUILDING ROOF PLAN                                                                                                  |
| A-110                  | WPCF VAULT PLANS                                                                                                                                           |
| A-201                  | THIRD AVENUE PUMPING STATION ELEVATIONS  WPCF VAULT ELEVATIONS                                                                                             |
| A-210<br>A-310         | WPCF VAULT SECTIONS AND DETAILS                                                                                                                            |
| A-510<br>A-501         | THIRD AVENUE PUMPING STATION AND WPCF VAULT ROOF DETAILS                                                                                                   |
| A-901                  | THIRD AVENUE PUMPING STATION REFERENCE PHOTOS                                                                                                              |
| A-902                  | THIRD AVENUE PUMPING STATION SCREENING BUILDING REFERENCE PHOTOS                                                                                           |
| PROCESS                |                                                                                                                                                            |
| D-001                  | PROCESS SYMBOLS AND ABBREVIATIONS                                                                                                                          |
| DD-101                 | DEMOLITION PLAN - TAPS PIPING LAYOUT PLAN                                                                                                                  |
| DD-301                 | DEMOLITION PLAN - TAPS PIPING LAYOUT SECTIONS                                                                                                              |
| D-101                  | TAPS SUCTION PIT PIPING LAYOUT PLAN                                                                                                                        |
| D-102<br>D-110         | TAPS PUMP FLOOR PIPING LAYOUT PLAN WPCF VALVE VAULT PLAN                                                                                                   |
| D-110<br>D-301         | TAPS PIPING LAYOUT SECTIONS                                                                                                                                |
| D-310                  | WPCF VALVE VAULT SECTIONS                                                                                                                                  |
| ELECTRICAL             |                                                                                                                                                            |
| ED-101                 | THIRD AVENUE PUMPING STATION ELECTRICAL DEMO                                                                                                               |
| ED-102                 | THIRD AVENUE PUMPING STATION ELECRICAL DEMO                                                                                                                |
| E-101                  | THIRD AVENUE PUMPING STATION MOTOR ROOM POWER PLAN                                                                                                         |
| E-102                  | THIRD AVENUE PUMPING STATION INTERMEDIATE FLOOR POWER PLAN                                                                                                 |
| E-103                  | THIRD AVENUE PUMPING STATION LOWER LEVEL POWER PLAN                                                                                                        |
| E-110                  | WPCF VAULT ELECTRICAL PARTIAL SITE PLAN                                                                                                                    |
| E-111                  | WPCF FERROUS BUILDING POWER PLAN WPCF VAULT POWER & LIGHTING PLANS                                                                                         |
| <b>□</b> _119          |                                                                                                                                                            |
| E-112<br>E-501         | THIRD AVENUE PUMP STATION AND WPCF VAULT ELECTRICAL DETAILS                                                                                                |