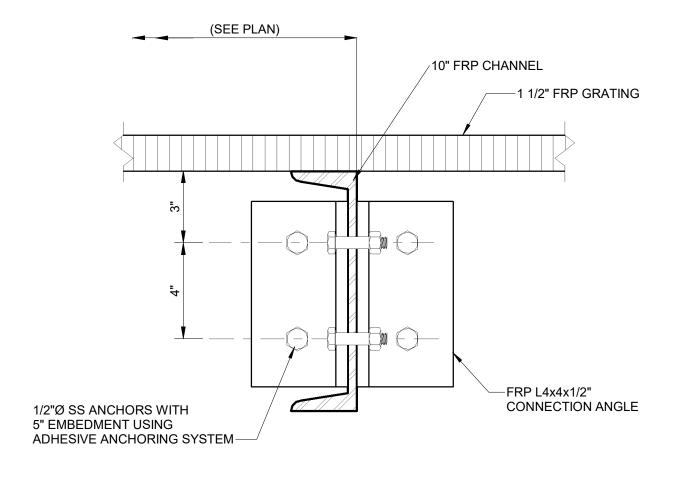

WEB SITE: http:// www.hrc-engr.com

CITY OF FLINT
AVENUE PUMP STATION
REHABILITATION
SRF # 5079-01

WPCF

COF1073.01F





NEW WATERPROOFING
PANELS AT WALLS OF
VALVE ACCESS
STRUCTURES

#6 HORIZ @ 6" HOOK
AROUND CORNERS

#6 VERT @ 6" WITH
ADHESIVE ANCHORING
SYSTEM INTO EXISTING
SLAB

\*\*EXIST CONC.
SLAB

NOTE:
PROPERLY CLEAN EXPOSED WATERPROOFING MEMBRANE, LAP NEW
WATERPROOFING PANELS A MINIMUM OF 1'-0" OVER EXISTING
WATERPROOFING.
(TYPICAL AROUND PERIMETER OF VALVE ACCESS STRUCTURES).

TYPICAL VALVE ACCESS STRUCTURE WALL

3 DETAIL

SCALE: 1" = 1'-0"

1 TYPICAL BEAM B-01 DETAIL

SCALE: 1" = 1'-0"





555 South Saginaw Street, Suite 201 Flint, MI 48502

810.235.2555/800.841.0342

FAX: 810.235.4975

www.wadetrim.com

UED FOR: DATE: BY: % SET 05/28/21 JKW 06/22/21 JKW

COF1073.01F

S-501









FRP COLUMN / BEAM - CONNECTION

1 DETAIL

S-302 SCALE: 1 1/2" = 1'-0"

FRP CHANNEL TO CONCRETE CONNECTION

DETAIL

S-103 SCALE: 3" = 1'-0"

FRP WIDE FLANGE TO CONCRETE

CONNECTION DETAIL

S-103 SCALE: 3" = 1'-0"

FRP COLUMN BASE PLATE DETAIL

S-302 SCALE: 1 1/2" = 1'-0"

1 1/2" PULTRUDED
FRP GRATING

1/2"Ø SS ANCHOR @ 2-0" OC. WITH
ADHESIVE ANCHORING SYSTEM

L 6X6X1/2 FRP
LEDGER ANGLE

GRATING LEDGE ANGLE DETAIL AT

5 EXISTING WALL

S-302 SCALE: 4"=1'-0"



810.235.2555/800.841.0342 FAX: 810.235.4975

www.wadetrim.com

REHABILITATION
SRF # 5079-01
E PUMPING STATION CONNE

REHABI SRF # THIRD AVENUE PUMPIN

UED FOR: DATE: BY: % SET 05/28/21 JKW 06/22/21 JKW

COF1073.01F

S-502





SCALE: 4"=1'-0"

3 GRATING LEDGE ANGLE DETAIL

(2.v)

\_#7 DOWELS @ 9"



## VALVE VAULT ROOF SLAB DETAIL