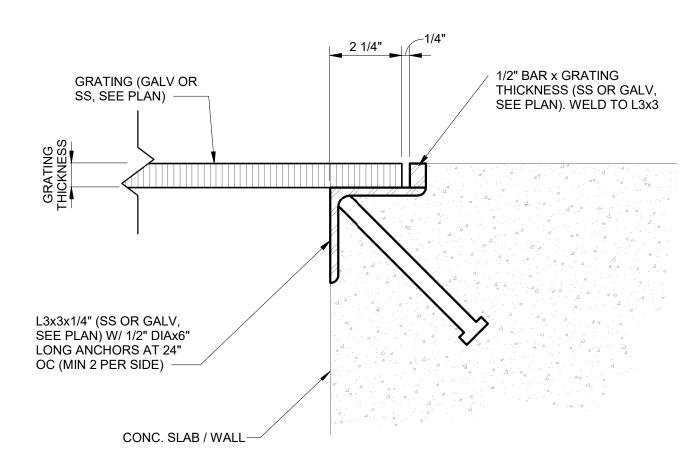

# WPCF THIRD AVENUE PUMPING STATION IMPROVEMENTS

|                        | DRAWING INDEX                                                                                                                                              |
|------------------------|------------------------------------------------------------------------------------------------------------------------------------------------------------|
| Sheet Number           | Sheet Name                                                                                                                                                 |
| GENERAL                |                                                                                                                                                            |
| G-001                  | COVER SHEET                                                                                                                                                |
| CIVIL<br>C-001         | CIVIL LEGEND                                                                                                                                               |
| C-100                  | GENERAL CIVIL NOTES                                                                                                                                        |
| C-101                  | THIRD AVE EXISTING SITE PLAN                                                                                                                               |
| C-102                  | FLINT WPCF EXISTING SITE PLAN                                                                                                                              |
| C-103                  | THIRD AVE PROPOSED SITE PLAN                                                                                                                               |
| C-104                  | FLINT WPCF PROPOSED SITE PLAN                                                                                                                              |
| C-105                  | THIRD AVE SESC PLAN                                                                                                                                        |
| C-106                  | FLINT WPCF SESC PLAN                                                                                                                                       |
| C-107<br>C-108         | SESC DETAILS GENERAL CIVIL DETAILS                                                                                                                         |
| STRUCTURAL             | GENERAL CIVIL DETAILS                                                                                                                                      |
| S-001                  | STRUCTURAL NOTES                                                                                                                                           |
| S-002                  | TYPICAL STRUCTURAL DETAILS                                                                                                                                 |
| S-003                  | TYPICAL STRUCTURAL DETAILS                                                                                                                                 |
| S-004                  | TYPICAL STRUCTURAL DETAILS                                                                                                                                 |
| SD-101                 | THIRD AVENUE PUMPING STATION EXISTING SLAB/VAULT DEMO PLAN AND SECTION                                                                                     |
| SD-102                 | THIRD AVENUE PUMPING STATION EX. EQUIP. PAD, WALL & SLAB DEMO PLAN AND SECTIONS                                                                            |
| S-101                  | THIRD AVENUE PUMPING STATION VALVE ACCESS STRUCTURES PLAN LAYOUTS AND 3D VIEW                                                                              |
| S-102<br>S-103         | THIRD AVENUE PUMPING STATION PUMP NO. 3 TRENCH EXTENSION PLANS AND SECTIONS THIRD AVENUE PUMPING STATION FRP VALVE ACCESS PLATFORM FRAMING PLAN EL. 693.45 |
| S-103<br>S-104         | THIRD AVENUE PUMPING STATION FRP VALVE ACCESS PLATFORM FRAMING PLAN EL. 693.45  THIRD AVENUE PUMPING STATION FRP VALVE ACCESS PLATFORM PLAN EL. 693.45     |
| S-104<br>S-110         | WPCF VALVE VAULT GRADE PLAN (EL 714.33) AND ROOF LEVEL PLAN (EL 529.66)                                                                                    |
| S-111                  | WPCF VALVE VAULT FOUNDATION PLAN AND 3D VIEWS                                                                                                              |
| S-301                  | THIRD AVENUE PUMPING STATION VALVE ACCESS STRUCTURE SECTIONS                                                                                               |
| S-303                  | THIRD AVENUE PUMPING STATION FRP VALVE ACCESS PLATFORM SECTIONS                                                                                            |
| S-310                  | WPCF VALVE VAULT SECTIONS                                                                                                                                  |
| S-311                  | WPCF VALVE VAULT SECTIONS                                                                                                                                  |
| S-501                  | THIRD AVENUE PUMPING STATION VALVE ACCESS STRUCTURE SECTIONS                                                                                               |
| S-502                  | THIRD AVENUE PUMPING STATION CONNECTION DETAILS                                                                                                            |
| S-510                  | WPCF VAULT REINFORCEMENT SECTIONAL DETAILS                                                                                                                 |
| S-601<br>ARCHITECTURAL | HATCH SCHEDULE                                                                                                                                             |
| AD-101                 | THIRD AVENUE PUMPING STATION ROOF DEMO                                                                                                                     |
| AD-102                 | THIRD AVENUE PUMPING STATION SCREENING BUILDING ROOF DEMO                                                                                                  |
| A-001                  | GENERAL NOTES AND DETAILS                                                                                                                                  |
| A-101                  | THIRD AVENUE PUMPING STATION FLOOR PLAN                                                                                                                    |
| A-102                  | THRID AVENUE PUMPING STATION ROOF PLANS                                                                                                                    |
| A-103                  | THIRD AVENUE PUMPING STATION SCREENING BUILDING ROOF PLAN                                                                                                  |
| A-110                  | WPCF VAULT PLANS                                                                                                                                           |
| A-201                  | THIRD AVENUE PUMPING STATION ELEVATIONS  WPCF VAULT ELEVATIONS                                                                                             |
| A-210<br>A-310         | WPCF VAULT SECTIONS AND DETAILS                                                                                                                            |
| A-510<br>A-501         | THIRD AVENUE PUMPING STATION AND WPCF VAULT ROOF DETAILS                                                                                                   |
| A-901                  | THIRD AVENUE PUMPING STATION REFERENCE PHOTOS                                                                                                              |
| A-902                  | THIRD AVENUE PUMPING STATION SCREENING BUILDING REFERENCE PHOTOS                                                                                           |
| PROCESS                |                                                                                                                                                            |
| D-001                  | PROCESS SYMBOLS AND ABBREVIATIONS                                                                                                                          |
| DD-101                 | DEMOLITION PLAN - TAPS PIPING LAYOUT PLAN                                                                                                                  |
| DD-301                 | DEMOLITION PLAN - TAPS PIPING LAYOUT SECTIONS                                                                                                              |
| D-101                  | TAPS SUCTION PIT PIPING LAYOUT PLAN                                                                                                                        |
| D-102<br>D-110         | TAPS PUMP FLOOR PIPING LAYOUT PLAN WPCF VALVE VAULT PLAN                                                                                                   |
| D-110<br>D-301         | TAPS PIPING LAYOUT SECTIONS                                                                                                                                |
| D-310                  | WPCF VALVE VAULT SECTIONS                                                                                                                                  |
| ELECTRICAL             |                                                                                                                                                            |
| ED-101                 | THIRD AVENUE PUMPING STATION ELECTRICAL DEMO                                                                                                               |
| ED-102                 | THIRD AVENUE PUMPING STATION ELECRICAL DEMO                                                                                                                |
| E-101                  | THIRD AVENUE PUMPING STATION MOTOR ROOM POWER PLAN                                                                                                         |
| E-102                  | THIRD AVENUE PUMPING STATION INTERMEDIATE FLOOR POWER PLAN                                                                                                 |
| E-103                  | THIRD AVENUE PUMPING STATION LOWER LEVEL POWER PLAN                                                                                                        |
| E-110                  | WPCF VAULT ELECTRICAL PARTIAL SITE PLAN                                                                                                                    |
| E-111                  | WPCF FERROUS BUILDING POWER PLAN WPCF VAULT POWER & LIGHTING PLANS                                                                                         |
| <b>□</b> _119          |                                                                                                                                                            |
| E-112<br>E-501         | THIRD AVENUE PUMP STATION AND WPCF VAULT ELECTRICAL DETAILS                                                                                                |