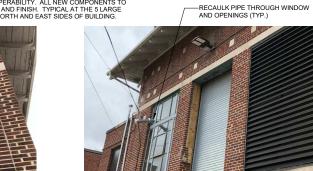

5.2555/800.841.0342 FAX: 810.235.4975 www.wadetrim.com



P.O. BOX 824 48303 - 0824

PHONE: (248) 454-6300
FAX (1st. Fleer): (248) 454-6312
FAX (2nd. Floer): (248) 338-2592
WEB SITE: http://www.hnc-engr.com

WPCF STATION AND

CITY OF FLINT
RD AVENUE PUMPING S'
REHABILITATION
SRF # 5079-01

AVENUE PUMPING STATION A
VAULT ROOF DETAILS THIRD

COF107301F

-EXISTING GLAZING TO BE REMOVED AND REPLACED PER -EXISIING GLAZING TO BE REMOVED AND REPLACED PER SPECS. EXISTING FRAMES TO BE REPAIRED AS REQD'TO REINSTALL GLAZING - PREP AND REPAINT FRAME PRIOR TO INSTALLATION OF NEW GLAZING. ADJUSTIREPAIR HARDWARE AS REQUIRED AT VENTING UNITS TO RESTORE FULL OPERABILITY. ALL NEW COMPONENTS TO MATCH EXISTING MATERIAL AND FINISH. TYPICAL AT THE 5 LARGE WINDOW ASSEMBLIES ON NORTH AND EAST SIDES OF BUILDING.



CLEAN AND PREP FOR NEW WINDOW. INSTALLATION - VERIFY EXACT MOUNTING LOCATION IN FIELD WITH OWNER—



PHOTO 04

PHOTO 01

-ACCOMDATE PIPE THAT PENETRATES WINDOW (THIS LOCATION ONLY)

-AFTER REPOINTING, EXISTING BRICK AND LIMESTONE TO BE CLEANED/ RESTORED IN ACCORDANCE WITH SPEC SECTION 04 0120-92 -

TYP. AT PUMP STATION BUILDING

-EXISTING ROOF TO BE REMOVED DOWN TO DECK (TYP. FOR FLAT ROOF)

PHOTO 03

RE-ATTACH SATELLITE DISH AFTER NEW CAP IS CONSTRUCTED - PENETRATIONS TO BE SEALED WATERTIGHT.



**PHOTO 08** 

—RAISE SKID UNIT AS-NEEDED. ADJUST WIRES ACCORDINGLY. PROVIDE ADDITIONAL MEMBRANE LAYER BENEATH FOR NEW ROOFING PROTECTION.



-EXISTING DETERIORATED WOOD FACIA AND SOFFIT TO BE REMOVED AND REPLACED WITH NEW TO MATCH - PAINT NEW BOARDS PRIOR TO INSTALLATION OF ROOFING TO ENSURE CO