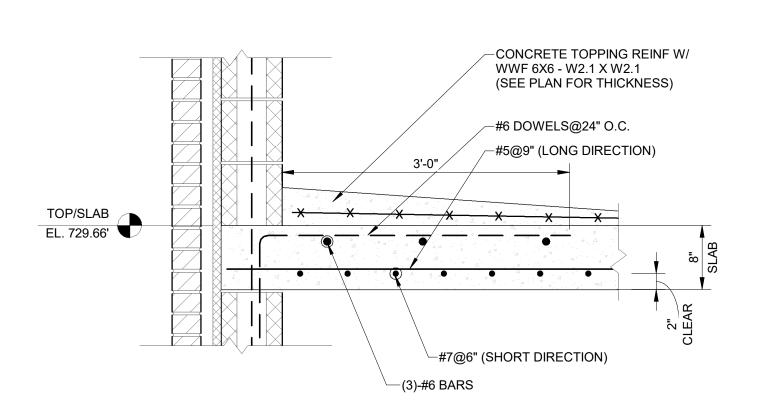

# WPCF THIRD AVENUE PUMPING STATION IMPROVEMENTS

|                        | DRAWING INDEX                                                                                                                                              |
|------------------------|------------------------------------------------------------------------------------------------------------------------------------------------------------|
| Sheet Number           | Sheet Name                                                                                                                                                 |
| GENERAL                |                                                                                                                                                            |
| G-001                  | COVER SHEET                                                                                                                                                |
| CIVIL<br>C-001         | CIVIL LEGEND                                                                                                                                               |
| C-100                  | GENERAL CIVIL NOTES                                                                                                                                        |
| C-101                  | THIRD AVE EXISTING SITE PLAN                                                                                                                               |
| C-102                  | FLINT WPCF EXISTING SITE PLAN                                                                                                                              |
| C-103                  | THIRD AVE PROPOSED SITE PLAN                                                                                                                               |
| C-104                  | FLINT WPCF PROPOSED SITE PLAN                                                                                                                              |
| C-105                  | THIRD AVE SESC PLAN                                                                                                                                        |
| C-106                  | FLINT WPCF SESC PLAN                                                                                                                                       |
| C-107<br>C-108         | SESC DETAILS GENERAL CIVIL DETAILS                                                                                                                         |
| STRUCTURAL             | GENERAL CIVIL DETAILS                                                                                                                                      |
| S-001                  | STRUCTURAL NOTES                                                                                                                                           |
| S-002                  | TYPICAL STRUCTURAL DETAILS                                                                                                                                 |
| S-003                  | TYPICAL STRUCTURAL DETAILS                                                                                                                                 |
| S-004                  | TYPICAL STRUCTURAL DETAILS                                                                                                                                 |
| SD-101                 | THIRD AVENUE PUMPING STATION EXISTING SLAB/VAULT DEMO PLAN AND SECTION                                                                                     |
| SD-102                 | THIRD AVENUE PUMPING STATION EX. EQUIP. PAD, WALL & SLAB DEMO PLAN AND SECTIONS                                                                            |
| S-101                  | THIRD AVENUE PUMPING STATION VALVE ACCESS STRUCTURES PLAN LAYOUTS AND 3D VIEW                                                                              |
| S-102<br>S-103         | THIRD AVENUE PUMPING STATION PUMP NO. 3 TRENCH EXTENSION PLANS AND SECTIONS THIRD AVENUE PUMPING STATION FRP VALVE ACCESS PLATFORM FRAMING PLAN EL. 693.45 |
| S-103<br>S-104         | THIRD AVENUE PUMPING STATION FRP VALVE ACCESS PLATFORM FRAMING PLAN EL. 693.45  THIRD AVENUE PUMPING STATION FRP VALVE ACCESS PLATFORM PLAN EL. 693.45     |
| S-104<br>S-110         | WPCF VALVE VAULT GRADE PLAN (EL 714.33) AND ROOF LEVEL PLAN (EL 529.66)                                                                                    |
| S-111                  | WPCF VALVE VAULT FOUNDATION PLAN AND 3D VIEWS                                                                                                              |
| S-301                  | THIRD AVENUE PUMPING STATION VALVE ACCESS STRUCTURE SECTIONS                                                                                               |
| S-303                  | THIRD AVENUE PUMPING STATION FRP VALVE ACCESS PLATFORM SECTIONS                                                                                            |
| S-310                  | WPCF VALVE VAULT SECTIONS                                                                                                                                  |
| S-311                  | WPCF VALVE VAULT SECTIONS                                                                                                                                  |
| S-501                  | THIRD AVENUE PUMPING STATION VALVE ACCESS STRUCTURE SECTIONS                                                                                               |
| S-502                  | THIRD AVENUE PUMPING STATION CONNECTION DETAILS                                                                                                            |
| S-510                  | WPCF VAULT REINFORCEMENT SECTIONAL DETAILS                                                                                                                 |
| S-601<br>ARCHITECTURAL | HATCH SCHEDULE                                                                                                                                             |
| AD-101                 | THIRD AVENUE PUMPING STATION ROOF DEMO                                                                                                                     |
| AD-102                 | THIRD AVENUE PUMPING STATION SCREENING BUILDING ROOF DEMO                                                                                                  |
| A-001                  | GENERAL NOTES AND DETAILS                                                                                                                                  |
| A-101                  | THIRD AVENUE PUMPING STATION FLOOR PLAN                                                                                                                    |
| A-102                  | THRID AVENUE PUMPING STATION ROOF PLANS                                                                                                                    |
| A-103                  | THIRD AVENUE PUMPING STATION SCREENING BUILDING ROOF PLAN                                                                                                  |
| A-110                  | WPCF VAULT PLANS                                                                                                                                           |
| A-201                  | THIRD AVENUE PUMPING STATION ELEVATIONS  WPCF VAULT ELEVATIONS                                                                                             |
| A-210<br>A-310         | WPCF VAULT SECTIONS AND DETAILS                                                                                                                            |
| A-510<br>A-501         | THIRD AVENUE PUMPING STATION AND WPCF VAULT ROOF DETAILS                                                                                                   |
| A-901                  | THIRD AVENUE PUMPING STATION REFERENCE PHOTOS                                                                                                              |
| A-902                  | THIRD AVENUE PUMPING STATION SCREENING BUILDING REFERENCE PHOTOS                                                                                           |
| PROCESS                |                                                                                                                                                            |
| D-001                  | PROCESS SYMBOLS AND ABBREVIATIONS                                                                                                                          |
| DD-101                 | DEMOLITION PLAN - TAPS PIPING LAYOUT PLAN                                                                                                                  |
| DD-301                 | DEMOLITION PLAN - TAPS PIPING LAYOUT SECTIONS                                                                                                              |
| D-101                  | TAPS SUCTION PIT PIPING LAYOUT PLAN                                                                                                                        |
| D-102<br>D-110         | TAPS PUMP FLOOR PIPING LAYOUT PLAN WPCF VALVE VAULT PLAN                                                                                                   |
| D-110<br>D-301         | TAPS PIPING LAYOUT SECTIONS                                                                                                                                |
| D-310                  | WPCF VALVE VAULT SECTIONS                                                                                                                                  |
| ELECTRICAL             |                                                                                                                                                            |
| ED-101                 | THIRD AVENUE PUMPING STATION ELECTRICAL DEMO                                                                                                               |
| ED-102                 | THIRD AVENUE PUMPING STATION ELECRICAL DEMO                                                                                                                |
| E-101                  | THIRD AVENUE PUMPING STATION MOTOR ROOM POWER PLAN                                                                                                         |
| E-102                  | THIRD AVENUE PUMPING STATION INTERMEDIATE FLOOR POWER PLAN                                                                                                 |
| E-103                  | THIRD AVENUE PUMPING STATION LOWER LEVEL POWER PLAN                                                                                                        |
| E-110                  | WPCF VAULT ELECTRICAL PARTIAL SITE PLAN                                                                                                                    |
| E-111                  | WPCF FERROUS BUILDING POWER PLAN WPCF VAULT POWER & LIGHTING PLANS                                                                                         |
| <b>□</b> _119          |                                                                                                                                                            |
| E-112<br>E-501         | THIRD AVENUE PUMP STATION AND WPCF VAULT ELECTRICAL DETAILS                                                                                                |