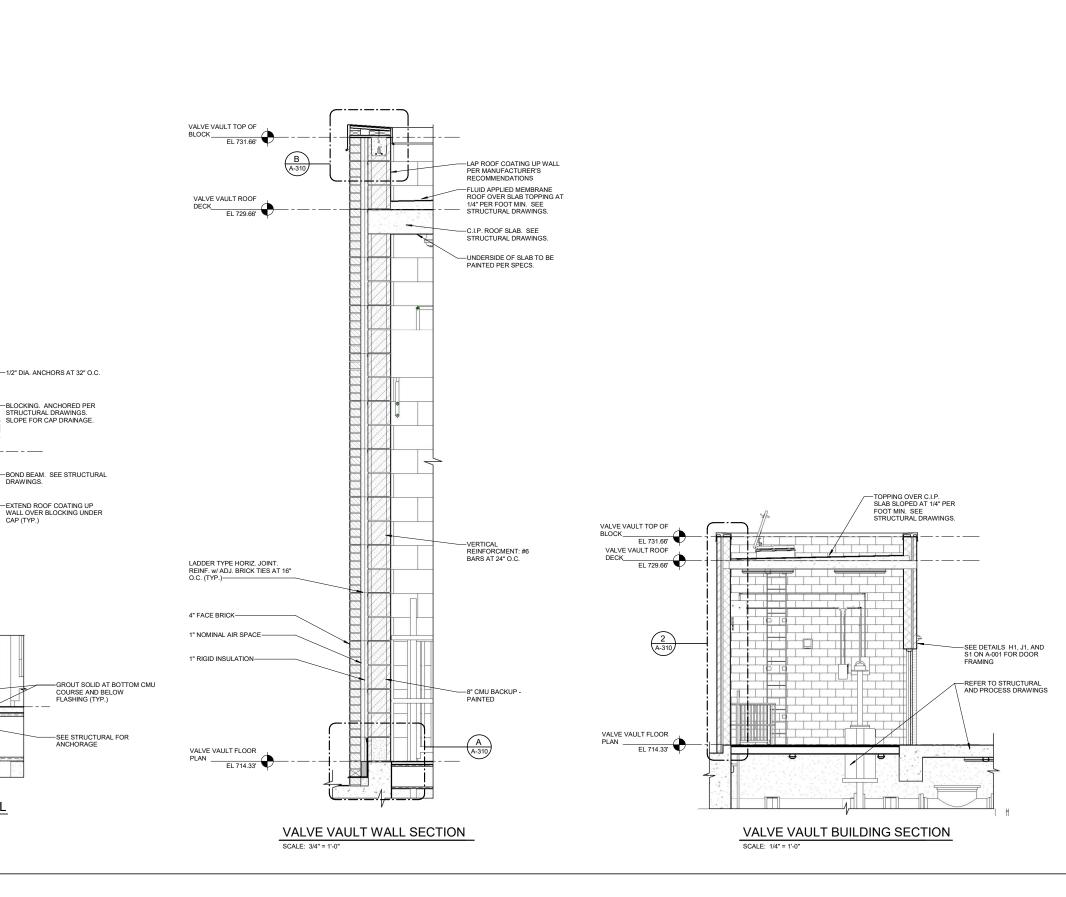

# WPCF THIRD AVENUE PUMPING STATION IMPROVEMENTS

|                        | DRAWING INDEX                                                                                                                                              |
|------------------------|------------------------------------------------------------------------------------------------------------------------------------------------------------|
| Sheet Number           | Sheet Name                                                                                                                                                 |
| GENERAL                |                                                                                                                                                            |
| G-001                  | COVER SHEET                                                                                                                                                |
| CIVIL<br>C-001         | CIVIL LEGEND                                                                                                                                               |
| C-100                  | GENERAL CIVIL NOTES                                                                                                                                        |
| C-101                  | THIRD AVE EXISTING SITE PLAN                                                                                                                               |
| C-102                  | FLINT WPCF EXISTING SITE PLAN                                                                                                                              |
| C-103                  | THIRD AVE PROPOSED SITE PLAN                                                                                                                               |
| C-104                  | FLINT WPCF PROPOSED SITE PLAN                                                                                                                              |
| C-105                  | THIRD AVE SESC PLAN                                                                                                                                        |
| C-106                  | FLINT WPCF SESC PLAN                                                                                                                                       |
| C-107<br>C-108         | SESC DETAILS GENERAL CIVIL DETAILS                                                                                                                         |
| STRUCTURAL             | GENERAL CIVIL DETAILS                                                                                                                                      |
| S-001                  | STRUCTURAL NOTES                                                                                                                                           |
| S-002                  | TYPICAL STRUCTURAL DETAILS                                                                                                                                 |
| S-003                  | TYPICAL STRUCTURAL DETAILS                                                                                                                                 |
| S-004                  | TYPICAL STRUCTURAL DETAILS                                                                                                                                 |
| SD-101                 | THIRD AVENUE PUMPING STATION EXISTING SLAB/VAULT DEMO PLAN AND SECTION                                                                                     |
| SD-102                 | THIRD AVENUE PUMPING STATION EX. EQUIP. PAD, WALL & SLAB DEMO PLAN AND SECTIONS                                                                            |
| S-101                  | THIRD AVENUE PUMPING STATION VALVE ACCESS STRUCTURES PLAN LAYOUTS AND 3D VIEW                                                                              |
| S-102<br>S-103         | THIRD AVENUE PUMPING STATION PUMP NO. 3 TRENCH EXTENSION PLANS AND SECTIONS THIRD AVENUE PUMPING STATION FRP VALVE ACCESS PLATFORM FRAMING PLAN EL. 693.45 |
| S-103<br>S-104         | THIRD AVENUE PUMPING STATION FRP VALVE ACCESS PLATFORM FRAMING PLAN EL. 693.45  THIRD AVENUE PUMPING STATION FRP VALVE ACCESS PLATFORM PLAN EL. 693.45     |
| S-104<br>S-110         | WPCF VALVE VAULT GRADE PLAN (EL 714.33) AND ROOF LEVEL PLAN (EL 529.66)                                                                                    |
| S-111                  | WPCF VALVE VAULT FOUNDATION PLAN AND 3D VIEWS                                                                                                              |
| S-301                  | THIRD AVENUE PUMPING STATION VALVE ACCESS STRUCTURE SECTIONS                                                                                               |
| S-303                  | THIRD AVENUE PUMPING STATION FRP VALVE ACCESS PLATFORM SECTIONS                                                                                            |
| S-310                  | WPCF VALVE VAULT SECTIONS                                                                                                                                  |
| S-311                  | WPCF VALVE VAULT SECTIONS                                                                                                                                  |
| S-501                  | THIRD AVENUE PUMPING STATION VALVE ACCESS STRUCTURE SECTIONS                                                                                               |
| S-502                  | THIRD AVENUE PUMPING STATION CONNECTION DETAILS                                                                                                            |
| S-510                  | WPCF VAULT REINFORCEMENT SECTIONAL DETAILS                                                                                                                 |
| S-601<br>ARCHITECTURAL | HATCH SCHEDULE                                                                                                                                             |
| AD-101                 | THIRD AVENUE PUMPING STATION ROOF DEMO                                                                                                                     |
| AD-102                 | THIRD AVENUE PUMPING STATION SCREENING BUILDING ROOF DEMO                                                                                                  |
| A-001                  | GENERAL NOTES AND DETAILS                                                                                                                                  |
| A-101                  | THIRD AVENUE PUMPING STATION FLOOR PLAN                                                                                                                    |
| A-102                  | THRID AVENUE PUMPING STATION ROOF PLANS                                                                                                                    |
| A-103                  | THIRD AVENUE PUMPING STATION SCREENING BUILDING ROOF PLAN                                                                                                  |
| A-110                  | WPCF VAULT PLANS                                                                                                                                           |
| A-201                  | THIRD AVENUE PUMPING STATION ELEVATIONS  WPCF VAULT ELEVATIONS                                                                                             |
| A-210<br>A-310         | WPCF VAULT SECTIONS AND DETAILS                                                                                                                            |
| A-510<br>A-501         | THIRD AVENUE PUMPING STATION AND WPCF VAULT ROOF DETAILS                                                                                                   |
| A-901                  | THIRD AVENUE PUMPING STATION REFERENCE PHOTOS                                                                                                              |
| A-902                  | THIRD AVENUE PUMPING STATION SCREENING BUILDING REFERENCE PHOTOS                                                                                           |
| PROCESS                |                                                                                                                                                            |
| D-001                  | PROCESS SYMBOLS AND ABBREVIATIONS                                                                                                                          |
| DD-101                 | DEMOLITION PLAN - TAPS PIPING LAYOUT PLAN                                                                                                                  |
| DD-301                 | DEMOLITION PLAN - TAPS PIPING LAYOUT SECTIONS                                                                                                              |
| D-101                  | TAPS SUCTION PIT PIPING LAYOUT PLAN                                                                                                                        |
| D-102<br>D-110         | TAPS PUMP FLOOR PIPING LAYOUT PLAN WPCF VALVE VAULT PLAN                                                                                                   |
| D-110<br>D-301         | TAPS PIPING LAYOUT SECTIONS                                                                                                                                |
| D-310                  | WPCF VALVE VAULT SECTIONS                                                                                                                                  |
| ELECTRICAL             |                                                                                                                                                            |
| ED-101                 | THIRD AVENUE PUMPING STATION ELECTRICAL DEMO                                                                                                               |
| ED-102                 | THIRD AVENUE PUMPING STATION ELECRICAL DEMO                                                                                                                |
| E-101                  | THIRD AVENUE PUMPING STATION MOTOR ROOM POWER PLAN                                                                                                         |
| E-102                  | THIRD AVENUE PUMPING STATION INTERMEDIATE FLOOR POWER PLAN                                                                                                 |
| E-103                  | THIRD AVENUE PUMPING STATION LOWER LEVEL POWER PLAN                                                                                                        |
| E-110                  | WPCF VAULT ELECTRICAL PARTIAL SITE PLAN                                                                                                                    |
| E-111                  | WPCF FERROUS BUILDING POWER PLAN WPCF VAULT POWER & LIGHTING PLANS                                                                                         |
| <b>□</b> _119          |                                                                                                                                                            |
| E-112<br>E-501         | THIRD AVENUE PUMP STATION AND WPCF VAULT ELECTRICAL DETAILS                                                                                                |