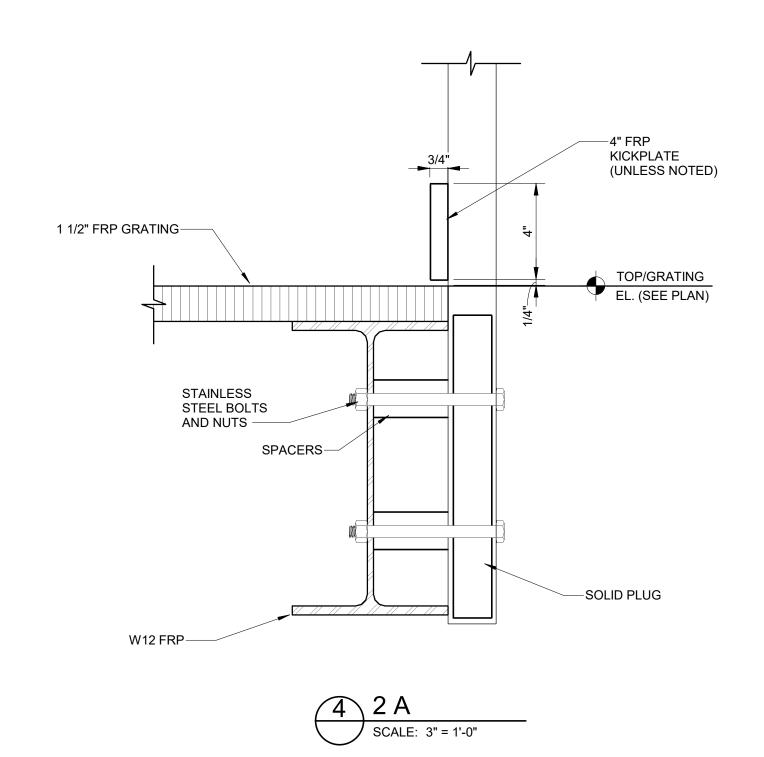

# WPCF THIRD AVENUE PUMPING STATION IMPROVEMENTS

|                        | DRAWING INDEX                                                                                                                                              |
|------------------------|------------------------------------------------------------------------------------------------------------------------------------------------------------|
| Sheet Number           | Sheet Name                                                                                                                                                 |
| GENERAL                |                                                                                                                                                            |
| G-001                  | COVER SHEET                                                                                                                                                |
| CIVIL<br>C-001         | CIVIL LEGEND                                                                                                                                               |
| C-100                  | GENERAL CIVIL NOTES                                                                                                                                        |
| C-101                  | THIRD AVE EXISTING SITE PLAN                                                                                                                               |
| C-102                  | FLINT WPCF EXISTING SITE PLAN                                                                                                                              |
| C-103                  | THIRD AVE PROPOSED SITE PLAN                                                                                                                               |
| C-104                  | FLINT WPCF PROPOSED SITE PLAN                                                                                                                              |
| C-105                  | THIRD AVE SESC PLAN                                                                                                                                        |
| C-106                  | FLINT WPCF SESC PLAN                                                                                                                                       |
| C-107<br>C-108         | SESC DETAILS GENERAL CIVIL DETAILS                                                                                                                         |
| STRUCTURAL             | GENERAL CIVIL DETAILS                                                                                                                                      |
| S-001                  | STRUCTURAL NOTES                                                                                                                                           |
| S-002                  | TYPICAL STRUCTURAL DETAILS                                                                                                                                 |
| S-003                  | TYPICAL STRUCTURAL DETAILS                                                                                                                                 |
| S-004                  | TYPICAL STRUCTURAL DETAILS                                                                                                                                 |
| SD-101                 | THIRD AVENUE PUMPING STATION EXISTING SLAB/VAULT DEMO PLAN AND SECTION                                                                                     |
| SD-102                 | THIRD AVENUE PUMPING STATION EX. EQUIP. PAD, WALL & SLAB DEMO PLAN AND SECTIONS                                                                            |
| S-101                  | THIRD AVENUE PUMPING STATION VALVE ACCESS STRUCTURES PLAN LAYOUTS AND 3D VIEW                                                                              |
| S-102<br>S-103         | THIRD AVENUE PUMPING STATION PUMP NO. 3 TRENCH EXTENSION PLANS AND SECTIONS THIRD AVENUE PUMPING STATION FRP VALVE ACCESS PLATFORM FRAMING PLAN EL. 693.45 |
| S-103<br>S-104         | THIRD AVENUE PUMPING STATION FRP VALVE ACCESS PLATFORM FRAMING PLAN EL. 693.45  THIRD AVENUE PUMPING STATION FRP VALVE ACCESS PLATFORM PLAN EL. 693.45     |
| S-104<br>S-110         | WPCF VALVE VAULT GRADE PLAN (EL 714.33) AND ROOF LEVEL PLAN (EL 529.66)                                                                                    |
| S-111                  | WPCF VALVE VAULT FOUNDATION PLAN AND 3D VIEWS                                                                                                              |
| S-301                  | THIRD AVENUE PUMPING STATION VALVE ACCESS STRUCTURE SECTIONS                                                                                               |
| S-303                  | THIRD AVENUE PUMPING STATION FRP VALVE ACCESS PLATFORM SECTIONS                                                                                            |
| S-310                  | WPCF VALVE VAULT SECTIONS                                                                                                                                  |
| S-311                  | WPCF VALVE VAULT SECTIONS                                                                                                                                  |
| S-501                  | THIRD AVENUE PUMPING STATION VALVE ACCESS STRUCTURE SECTIONS                                                                                               |
| S-502                  | THIRD AVENUE PUMPING STATION CONNECTION DETAILS                                                                                                            |
| S-510                  | WPCF VAULT REINFORCEMENT SECTIONAL DETAILS                                                                                                                 |
| S-601<br>ARCHITECTURAL | HATCH SCHEDULE                                                                                                                                             |
| AD-101                 | THIRD AVENUE PUMPING STATION ROOF DEMO                                                                                                                     |
| AD-102                 | THIRD AVENUE PUMPING STATION SCREENING BUILDING ROOF DEMO                                                                                                  |
| A-001                  | GENERAL NOTES AND DETAILS                                                                                                                                  |
| A-101                  | THIRD AVENUE PUMPING STATION FLOOR PLAN                                                                                                                    |
| A-102                  | THRID AVENUE PUMPING STATION ROOF PLANS                                                                                                                    |
| A-103                  | THIRD AVENUE PUMPING STATION SCREENING BUILDING ROOF PLAN                                                                                                  |
| A-110                  | WPCF VAULT PLANS                                                                                                                                           |
| A-201                  | THIRD AVENUE PUMPING STATION ELEVATIONS  WPCF VAULT ELEVATIONS                                                                                             |
| A-210<br>A-310         | WPCF VAULT SECTIONS AND DETAILS                                                                                                                            |
| A-510<br>A-501         | THIRD AVENUE PUMPING STATION AND WPCF VAULT ROOF DETAILS                                                                                                   |
| A-901                  | THIRD AVENUE PUMPING STATION REFERENCE PHOTOS                                                                                                              |
| A-902                  | THIRD AVENUE PUMPING STATION SCREENING BUILDING REFERENCE PHOTOS                                                                                           |
| PROCESS                |                                                                                                                                                            |
| D-001                  | PROCESS SYMBOLS AND ABBREVIATIONS                                                                                                                          |
| DD-101                 | DEMOLITION PLAN - TAPS PIPING LAYOUT PLAN                                                                                                                  |
| DD-301                 | DEMOLITION PLAN - TAPS PIPING LAYOUT SECTIONS                                                                                                              |
| D-101                  | TAPS SUCTION PIT PIPING LAYOUT PLAN                                                                                                                        |
| D-102<br>D-110         | TAPS PUMP FLOOR PIPING LAYOUT PLAN WPCF VALVE VAULT PLAN                                                                                                   |
| D-110<br>D-301         | TAPS PIPING LAYOUT SECTIONS                                                                                                                                |
| D-310                  | WPCF VALVE VAULT SECTIONS                                                                                                                                  |
| ELECTRICAL             |                                                                                                                                                            |
| ED-101                 | THIRD AVENUE PUMPING STATION ELECTRICAL DEMO                                                                                                               |
| ED-102                 | THIRD AVENUE PUMPING STATION ELECRICAL DEMO                                                                                                                |
| E-101                  | THIRD AVENUE PUMPING STATION MOTOR ROOM POWER PLAN                                                                                                         |
| E-102                  | THIRD AVENUE PUMPING STATION INTERMEDIATE FLOOR POWER PLAN                                                                                                 |
| E-103                  | THIRD AVENUE PUMPING STATION LOWER LEVEL POWER PLAN                                                                                                        |
| E-110                  | WPCF VAULT ELECTRICAL PARTIAL SITE PLAN                                                                                                                    |
| E-111                  | WPCF FERROUS BUILDING POWER PLAN WPCF VAULT POWER & LIGHTING PLANS                                                                                         |
| <b>□</b> _119          |                                                                                                                                                            |
| E-112<br>E-501         | THIRD AVENUE PUMP STATION AND WPCF VAULT ELECTRICAL DETAILS                                                                                                |