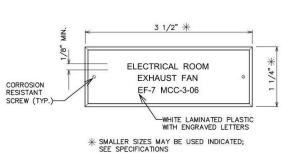

# WPCF THIRD AVENUE PUMPING STATION IMPROVEMENTS

|                        | DRAWING INDEX                                                                                                                                              |
|------------------------|------------------------------------------------------------------------------------------------------------------------------------------------------------|
| Sheet Number           | Sheet Name                                                                                                                                                 |
| GENERAL                |                                                                                                                                                            |
| G-001                  | COVER SHEET                                                                                                                                                |
| CIVIL<br>C-001         | CIVIL LEGEND                                                                                                                                               |
| C-100                  | GENERAL CIVIL NOTES                                                                                                                                        |
| C-101                  | THIRD AVE EXISTING SITE PLAN                                                                                                                               |
| C-102                  | FLINT WPCF EXISTING SITE PLAN                                                                                                                              |
| C-103                  | THIRD AVE PROPOSED SITE PLAN                                                                                                                               |
| C-104                  | FLINT WPCF PROPOSED SITE PLAN                                                                                                                              |
| C-105                  | THIRD AVE SESC PLAN                                                                                                                                        |
| C-106                  | FLINT WPCF SESC PLAN                                                                                                                                       |
| C-107<br>C-108         | SESC DETAILS GENERAL CIVIL DETAILS                                                                                                                         |
| STRUCTURAL             | GENERAL CIVIL DETAILS                                                                                                                                      |
| S-001                  | STRUCTURAL NOTES                                                                                                                                           |
| S-002                  | TYPICAL STRUCTURAL DETAILS                                                                                                                                 |
| S-003                  | TYPICAL STRUCTURAL DETAILS                                                                                                                                 |
| S-004                  | TYPICAL STRUCTURAL DETAILS                                                                                                                                 |
| SD-101                 | THIRD AVENUE PUMPING STATION EXISTING SLAB/VAULT DEMO PLAN AND SECTION                                                                                     |
| SD-102                 | THIRD AVENUE PUMPING STATION EX. EQUIP. PAD, WALL & SLAB DEMO PLAN AND SECTIONS                                                                            |
| S-101                  | THIRD AVENUE PUMPING STATION VALVE ACCESS STRUCTURES PLAN LAYOUTS AND 3D VIEW                                                                              |
| S-102<br>S-103         | THIRD AVENUE PUMPING STATION PUMP NO. 3 TRENCH EXTENSION PLANS AND SECTIONS THIRD AVENUE PUMPING STATION FRP VALVE ACCESS PLATFORM FRAMING PLAN EL. 693.45 |
| S-103<br>S-104         | THIRD AVENUE PUMPING STATION FRP VALVE ACCESS PLATFORM FRAMING PLAN EL. 693.45  THIRD AVENUE PUMPING STATION FRP VALVE ACCESS PLATFORM PLAN EL. 693.45     |
| S-104<br>S-110         | WPCF VALVE VAULT GRADE PLAN (EL 714.33) AND ROOF LEVEL PLAN (EL 529.66)                                                                                    |
| S-111                  | WPCF VALVE VAULT FOUNDATION PLAN AND 3D VIEWS                                                                                                              |
| S-301                  | THIRD AVENUE PUMPING STATION VALVE ACCESS STRUCTURE SECTIONS                                                                                               |
| S-303                  | THIRD AVENUE PUMPING STATION FRP VALVE ACCESS PLATFORM SECTIONS                                                                                            |
| S-310                  | WPCF VALVE VAULT SECTIONS                                                                                                                                  |
| S-311                  | WPCF VALVE VAULT SECTIONS                                                                                                                                  |
| S-501                  | THIRD AVENUE PUMPING STATION VALVE ACCESS STRUCTURE SECTIONS                                                                                               |
| S-502                  | THIRD AVENUE PUMPING STATION CONNECTION DETAILS                                                                                                            |
| S-510                  | WPCF VAULT REINFORCEMENT SECTIONAL DETAILS                                                                                                                 |
| S-601<br>ARCHITECTURAL | HATCH SCHEDULE                                                                                                                                             |
| AD-101                 | THIRD AVENUE PUMPING STATION ROOF DEMO                                                                                                                     |
| AD-102                 | THIRD AVENUE PUMPING STATION SCREENING BUILDING ROOF DEMO                                                                                                  |
| A-001                  | GENERAL NOTES AND DETAILS                                                                                                                                  |
| A-101                  | THIRD AVENUE PUMPING STATION FLOOR PLAN                                                                                                                    |
| A-102                  | THRID AVENUE PUMPING STATION ROOF PLANS                                                                                                                    |
| A-103                  | THIRD AVENUE PUMPING STATION SCREENING BUILDING ROOF PLAN                                                                                                  |
| A-110                  | WPCF VAULT PLANS                                                                                                                                           |
| A-201                  | THIRD AVENUE PUMPING STATION ELEVATIONS  WPCF VAULT ELEVATIONS                                                                                             |
| A-210<br>A-310         | WPCF VAULT SECTIONS AND DETAILS                                                                                                                            |
| A-510<br>A-501         | THIRD AVENUE PUMPING STATION AND WPCF VAULT ROOF DETAILS                                                                                                   |
| A-901                  | THIRD AVENUE PUMPING STATION REFERENCE PHOTOS                                                                                                              |
| A-902                  | THIRD AVENUE PUMPING STATION SCREENING BUILDING REFERENCE PHOTOS                                                                                           |
| PROCESS                |                                                                                                                                                            |
| D-001                  | PROCESS SYMBOLS AND ABBREVIATIONS                                                                                                                          |
| DD-101                 | DEMOLITION PLAN - TAPS PIPING LAYOUT PLAN                                                                                                                  |
| DD-301                 | DEMOLITION PLAN - TAPS PIPING LAYOUT SECTIONS                                                                                                              |
| D-101                  | TAPS SUCTION PIT PIPING LAYOUT PLAN                                                                                                                        |
| D-102<br>D-110         | TAPS PUMP FLOOR PIPING LAYOUT PLAN WPCF VALVE VAULT PLAN                                                                                                   |
| D-110<br>D-301         | TAPS PIPING LAYOUT SECTIONS                                                                                                                                |
| D-310                  | WPCF VALVE VAULT SECTIONS                                                                                                                                  |
| ELECTRICAL             |                                                                                                                                                            |
| ED-101                 | THIRD AVENUE PUMPING STATION ELECTRICAL DEMO                                                                                                               |
| ED-102                 | THIRD AVENUE PUMPING STATION ELECRICAL DEMO                                                                                                                |
| E-101                  | THIRD AVENUE PUMPING STATION MOTOR ROOM POWER PLAN                                                                                                         |
| E-102                  | THIRD AVENUE PUMPING STATION INTERMEDIATE FLOOR POWER PLAN                                                                                                 |
| E-103                  | THIRD AVENUE PUMPING STATION LOWER LEVEL POWER PLAN                                                                                                        |
| E-110                  | WPCF VAULT ELECTRICAL PARTIAL SITE PLAN                                                                                                                    |
| E-111                  | WPCF FERROUS BUILDING POWER PLAN WPCF VAULT POWER & LIGHTING PLANS                                                                                         |
| <b>□</b> _119          |                                                                                                                                                            |
| E-112<br>E-501         | THIRD AVENUE PUMP STATION AND WPCF VAULT ELECTRICAL DETAILS                                                                                                |