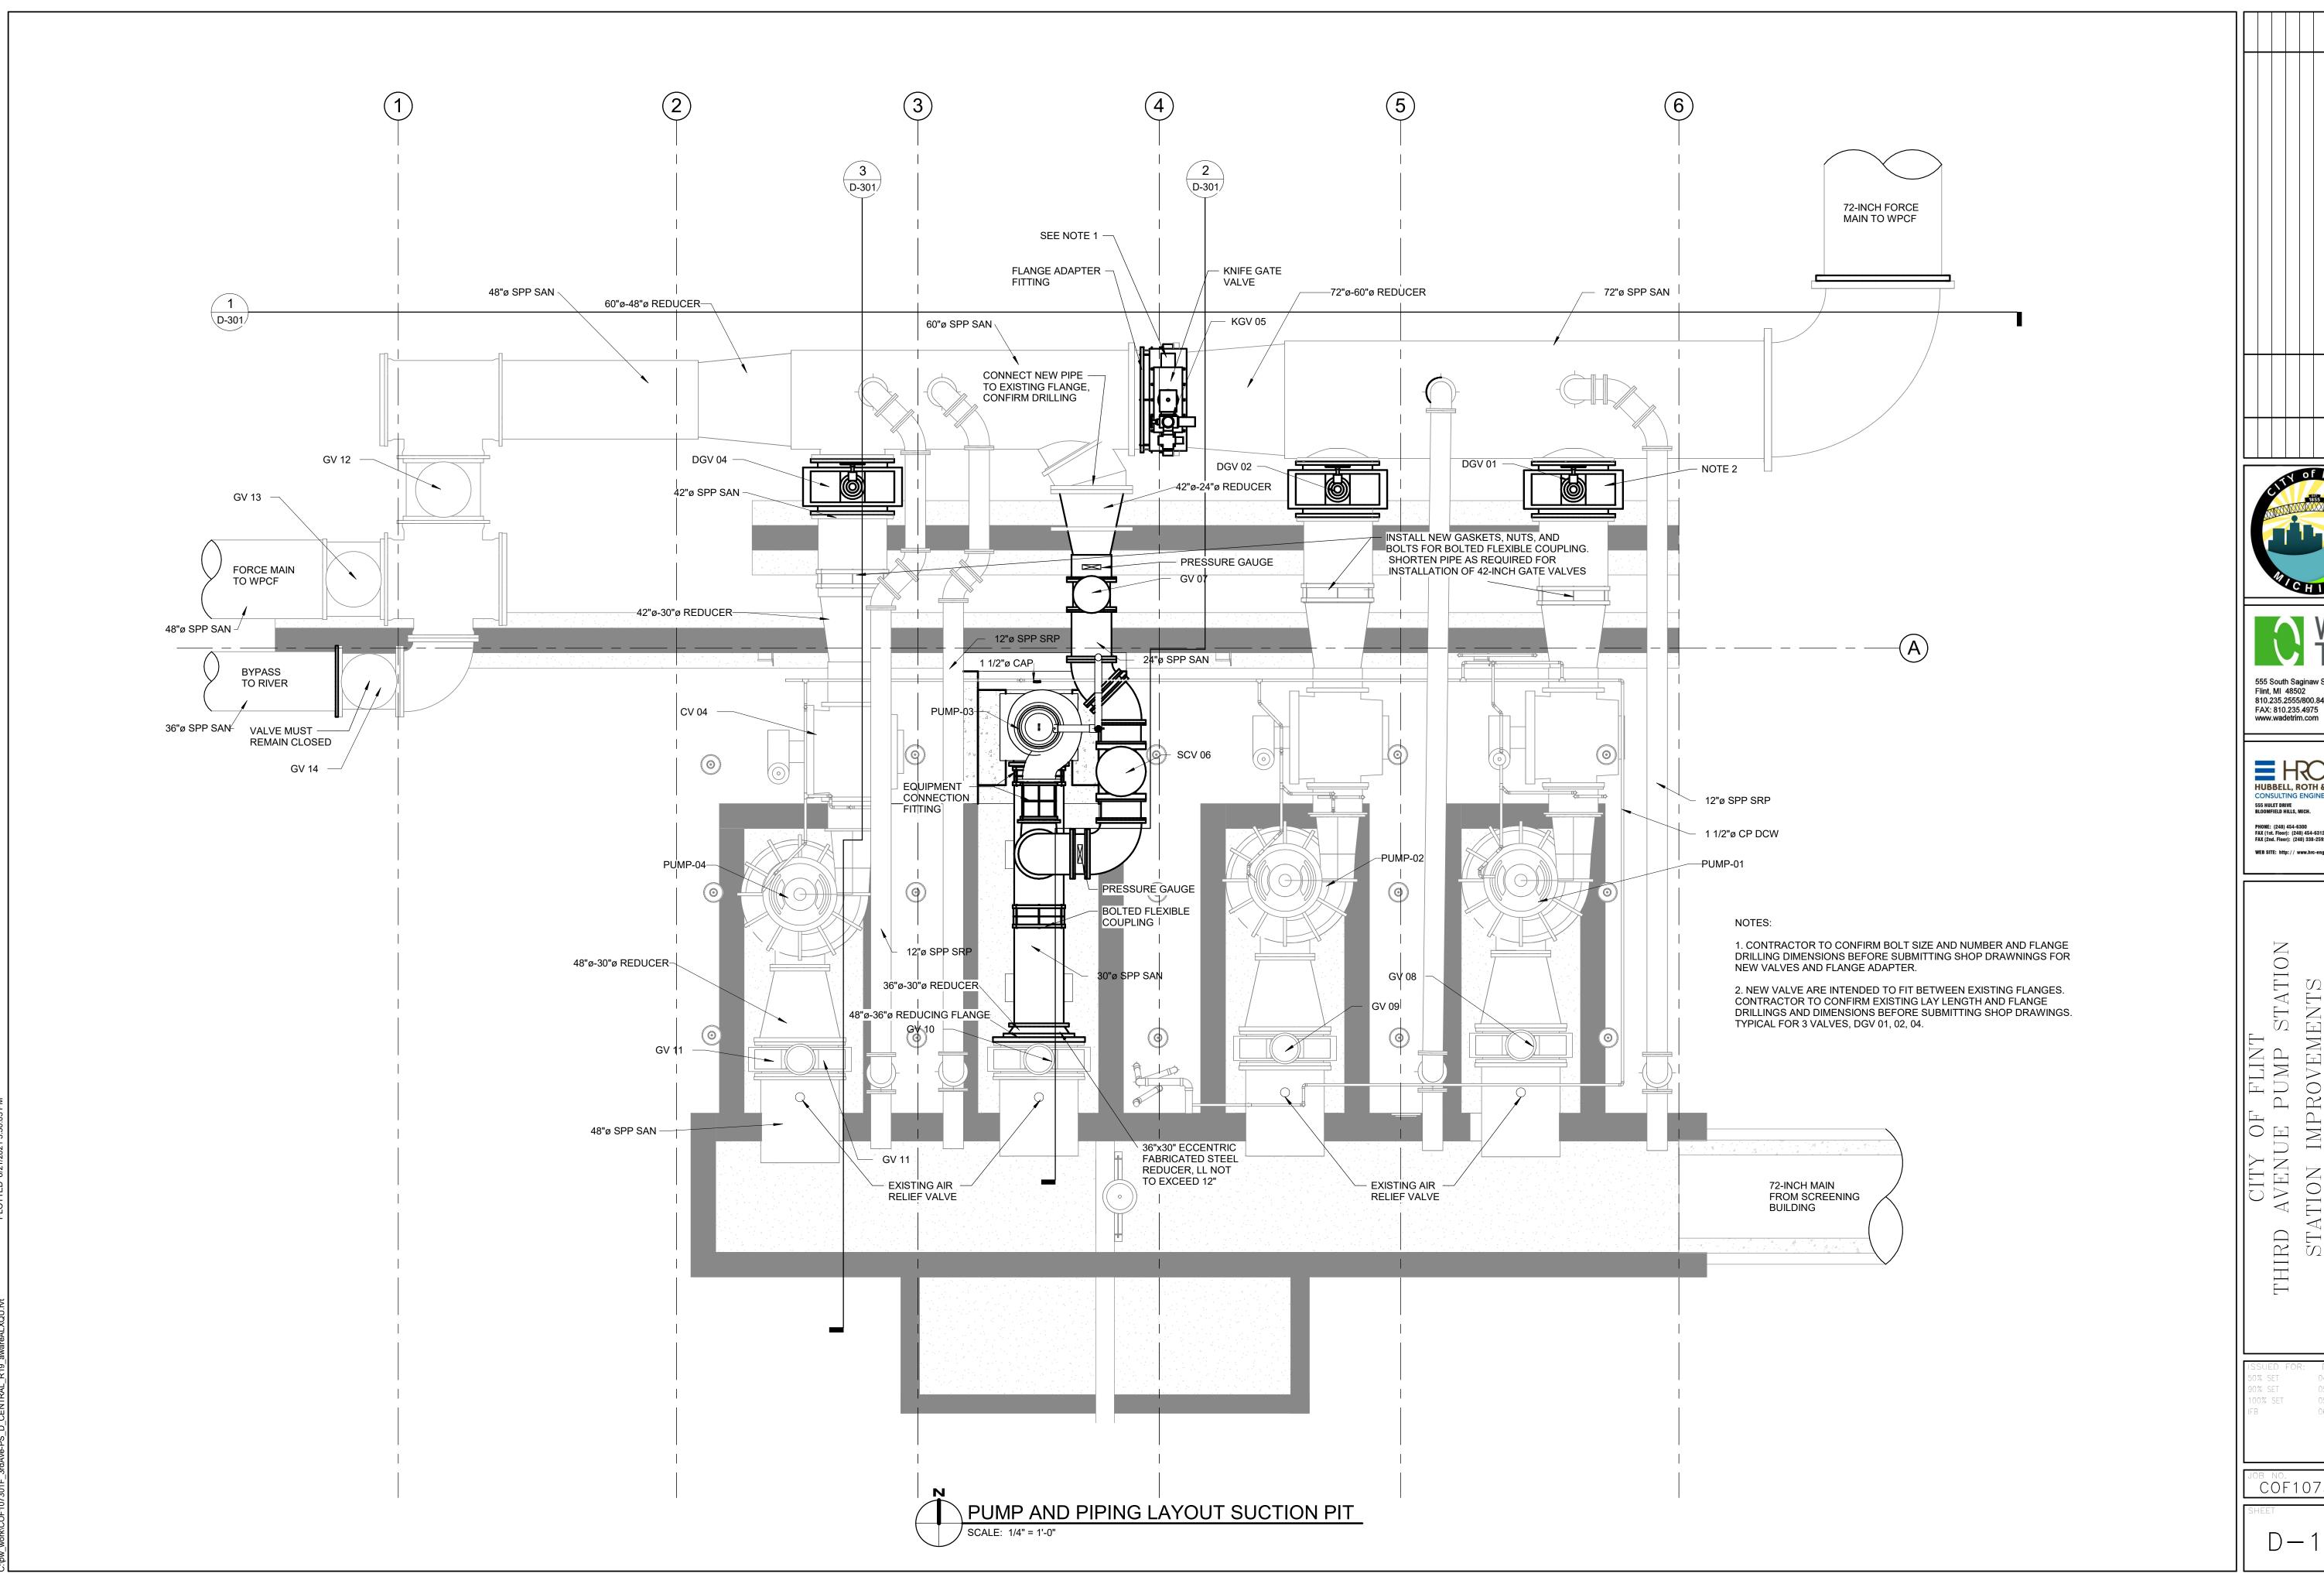

# WPCF THIRD AVENUE PUMPING STATION IMPROVEMENTS

|                        | DRAWING INDEX                                                                                                                                              |
|------------------------|------------------------------------------------------------------------------------------------------------------------------------------------------------|
| Sheet Number           | Sheet Name                                                                                                                                                 |
| GENERAL                |                                                                                                                                                            |
| G-001                  | COVER SHEET                                                                                                                                                |
| CIVIL<br>C-001         | CIVIL LEGEND                                                                                                                                               |
| C-100                  | GENERAL CIVIL NOTES                                                                                                                                        |
| C-101                  | THIRD AVE EXISTING SITE PLAN                                                                                                                               |
| C-102                  | FLINT WPCF EXISTING SITE PLAN                                                                                                                              |
| C-103                  | THIRD AVE PROPOSED SITE PLAN                                                                                                                               |
| C-104                  | FLINT WPCF PROPOSED SITE PLAN                                                                                                                              |
| C-105                  | THIRD AVE SESC PLAN                                                                                                                                        |
| C-106                  | FLINT WPCF SESC PLAN                                                                                                                                       |
| C-107<br>C-108         | SESC DETAILS GENERAL CIVIL DETAILS                                                                                                                         |
| STRUCTURAL             | GENERAL CIVIL DETAILS                                                                                                                                      |
| S-001                  | STRUCTURAL NOTES                                                                                                                                           |
| S-002                  | TYPICAL STRUCTURAL DETAILS                                                                                                                                 |
| S-003                  | TYPICAL STRUCTURAL DETAILS                                                                                                                                 |
| S-004                  | TYPICAL STRUCTURAL DETAILS                                                                                                                                 |
| SD-101                 | THIRD AVENUE PUMPING STATION EXISTING SLAB/VAULT DEMO PLAN AND SECTION                                                                                     |
| SD-102                 | THIRD AVENUE PUMPING STATION EX. EQUIP. PAD, WALL & SLAB DEMO PLAN AND SECTIONS                                                                            |
| S-101                  | THIRD AVENUE PUMPING STATION VALVE ACCESS STRUCTURES PLAN LAYOUTS AND 3D VIEW                                                                              |
| S-102<br>S-103         | THIRD AVENUE PUMPING STATION PUMP NO. 3 TRENCH EXTENSION PLANS AND SECTIONS THIRD AVENUE PUMPING STATION FRP VALVE ACCESS PLATFORM FRAMING PLAN EL. 693.45 |
| S-103<br>S-104         | THIRD AVENUE PUMPING STATION FRP VALVE ACCESS PLATFORM FRAMING PLAN EL. 693.45  THIRD AVENUE PUMPING STATION FRP VALVE ACCESS PLATFORM PLAN EL. 693.45     |
| S-104<br>S-110         | WPCF VALVE VAULT GRADE PLAN (EL 714.33) AND ROOF LEVEL PLAN (EL 529.66)                                                                                    |
| S-111                  | WPCF VALVE VAULT FOUNDATION PLAN AND 3D VIEWS                                                                                                              |
| S-301                  | THIRD AVENUE PUMPING STATION VALVE ACCESS STRUCTURE SECTIONS                                                                                               |
| S-303                  | THIRD AVENUE PUMPING STATION FRP VALVE ACCESS PLATFORM SECTIONS                                                                                            |
| S-310                  | WPCF VALVE VAULT SECTIONS                                                                                                                                  |
| S-311                  | WPCF VALVE VAULT SECTIONS                                                                                                                                  |
| S-501                  | THIRD AVENUE PUMPING STATION VALVE ACCESS STRUCTURE SECTIONS                                                                                               |
| S-502                  | THIRD AVENUE PUMPING STATION CONNECTION DETAILS                                                                                                            |
| S-510                  | WPCF VAULT REINFORCEMENT SECTIONAL DETAILS                                                                                                                 |
| S-601<br>ARCHITECTURAL | HATCH SCHEDULE                                                                                                                                             |
| AD-101                 | THIRD AVENUE PUMPING STATION ROOF DEMO                                                                                                                     |
| AD-102                 | THIRD AVENUE PUMPING STATION SCREENING BUILDING ROOF DEMO                                                                                                  |
| A-001                  | GENERAL NOTES AND DETAILS                                                                                                                                  |
| A-101                  | THIRD AVENUE PUMPING STATION FLOOR PLAN                                                                                                                    |
| A-102                  | THRID AVENUE PUMPING STATION ROOF PLANS                                                                                                                    |
| A-103                  | THIRD AVENUE PUMPING STATION SCREENING BUILDING ROOF PLAN                                                                                                  |
| A-110                  | WPCF VAULT PLANS                                                                                                                                           |
| A-201                  | THIRD AVENUE PUMPING STATION ELEVATIONS  WPCF VAULT ELEVATIONS                                                                                             |
| A-210<br>A-310         | WPCF VAULT SECTIONS AND DETAILS                                                                                                                            |
| A-510<br>A-501         | THIRD AVENUE PUMPING STATION AND WPCF VAULT ROOF DETAILS                                                                                                   |
| A-901                  | THIRD AVENUE PUMPING STATION REFERENCE PHOTOS                                                                                                              |
| A-902                  | THIRD AVENUE PUMPING STATION SCREENING BUILDING REFERENCE PHOTOS                                                                                           |
| PROCESS                |                                                                                                                                                            |
| D-001                  | PROCESS SYMBOLS AND ABBREVIATIONS                                                                                                                          |
| DD-101                 | DEMOLITION PLAN - TAPS PIPING LAYOUT PLAN                                                                                                                  |
| DD-301                 | DEMOLITION PLAN - TAPS PIPING LAYOUT SECTIONS                                                                                                              |
| D-101                  | TAPS SUCTION PIT PIPING LAYOUT PLAN                                                                                                                        |
| D-102<br>D-110         | TAPS PUMP FLOOR PIPING LAYOUT PLAN WPCF VALVE VAULT PLAN                                                                                                   |
| D-110<br>D-301         | TAPS PIPING LAYOUT SECTIONS                                                                                                                                |
| D-310                  | WPCF VALVE VAULT SECTIONS                                                                                                                                  |
| ELECTRICAL             |                                                                                                                                                            |
| ED-101                 | THIRD AVENUE PUMPING STATION ELECTRICAL DEMO                                                                                                               |
| ED-102                 | THIRD AVENUE PUMPING STATION ELECRICAL DEMO                                                                                                                |
| E-101                  | THIRD AVENUE PUMPING STATION MOTOR ROOM POWER PLAN                                                                                                         |
| E-102                  | THIRD AVENUE PUMPING STATION INTERMEDIATE FLOOR POWER PLAN                                                                                                 |
| E-103                  | THIRD AVENUE PUMPING STATION LOWER LEVEL POWER PLAN                                                                                                        |
| E-110                  | WPCF VAULT ELECTRICAL PARTIAL SITE PLAN                                                                                                                    |
| E-111                  | WPCF FERROUS BUILDING POWER PLAN WPCF VAULT POWER & LIGHTING PLANS                                                                                         |
| <b>□</b> _119          |                                                                                                                                                            |
| E-112<br>E-501         | THIRD AVENUE PUMP STATION AND WPCF VAULT ELECTRICAL DETAILS                                                                                                |