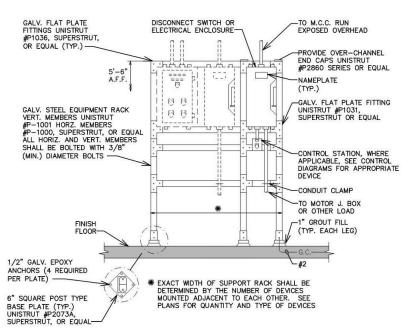

# WPCF THIRD AVENUE PUMPING STATION IMPROVEMENTS

|                        | DRAWING INDEX                                                                                                                                              |
|------------------------|------------------------------------------------------------------------------------------------------------------------------------------------------------|
| Sheet Number           | Sheet Name                                                                                                                                                 |
| GENERAL                |                                                                                                                                                            |
| G-001                  | COVER SHEET                                                                                                                                                |
| CIVIL<br>C-001         | CIVIL LEGEND                                                                                                                                               |
| C-100                  | GENERAL CIVIL NOTES                                                                                                                                        |
| C-101                  | THIRD AVE EXISTING SITE PLAN                                                                                                                               |
| C-102                  | FLINT WPCF EXISTING SITE PLAN                                                                                                                              |
| C-103                  | THIRD AVE PROPOSED SITE PLAN                                                                                                                               |
| C-104                  | FLINT WPCF PROPOSED SITE PLAN                                                                                                                              |
| C-105                  | THIRD AVE SESC PLAN                                                                                                                                        |
| C-106                  | FLINT WPCF SESC PLAN                                                                                                                                       |
| C-107<br>C-108         | SESC DETAILS GENERAL CIVIL DETAILS                                                                                                                         |
| STRUCTURAL             | GENERAL CIVIL DETAILS                                                                                                                                      |
| S-001                  | STRUCTURAL NOTES                                                                                                                                           |
| S-002                  | TYPICAL STRUCTURAL DETAILS                                                                                                                                 |
| S-003                  | TYPICAL STRUCTURAL DETAILS                                                                                                                                 |
| S-004                  | TYPICAL STRUCTURAL DETAILS                                                                                                                                 |
| SD-101                 | THIRD AVENUE PUMPING STATION EXISTING SLAB/VAULT DEMO PLAN AND SECTION                                                                                     |
| SD-102                 | THIRD AVENUE PUMPING STATION EX. EQUIP. PAD, WALL & SLAB DEMO PLAN AND SECTIONS                                                                            |
| S-101                  | THIRD AVENUE PUMPING STATION VALVE ACCESS STRUCTURES PLAN LAYOUTS AND 3D VIEW                                                                              |
| S-102<br>S-103         | THIRD AVENUE PUMPING STATION PUMP NO. 3 TRENCH EXTENSION PLANS AND SECTIONS THIRD AVENUE PUMPING STATION FRP VALVE ACCESS PLATFORM FRAMING PLAN EL. 693.45 |
| S-103<br>S-104         | THIRD AVENUE PUMPING STATION FRP VALVE ACCESS PLATFORM FRAMING PLAN EL. 693.45  THIRD AVENUE PUMPING STATION FRP VALVE ACCESS PLATFORM PLAN EL. 693.45     |
| S-104<br>S-110         | WPCF VALVE VAULT GRADE PLAN (EL 714.33) AND ROOF LEVEL PLAN (EL 529.66)                                                                                    |
| S-111                  | WPCF VALVE VAULT FOUNDATION PLAN AND 3D VIEWS                                                                                                              |
| S-301                  | THIRD AVENUE PUMPING STATION VALVE ACCESS STRUCTURE SECTIONS                                                                                               |
| S-303                  | THIRD AVENUE PUMPING STATION FRP VALVE ACCESS PLATFORM SECTIONS                                                                                            |
| S-310                  | WPCF VALVE VAULT SECTIONS                                                                                                                                  |
| S-311                  | WPCF VALVE VAULT SECTIONS                                                                                                                                  |
| S-501                  | THIRD AVENUE PUMPING STATION VALVE ACCESS STRUCTURE SECTIONS                                                                                               |
| S-502                  | THIRD AVENUE PUMPING STATION CONNECTION DETAILS                                                                                                            |
| S-510                  | WPCF VAULT REINFORCEMENT SECTIONAL DETAILS                                                                                                                 |
| S-601<br>ARCHITECTURAL | HATCH SCHEDULE                                                                                                                                             |
| AD-101                 | THIRD AVENUE PUMPING STATION ROOF DEMO                                                                                                                     |
| AD-102                 | THIRD AVENUE PUMPING STATION SCREENING BUILDING ROOF DEMO                                                                                                  |
| A-001                  | GENERAL NOTES AND DETAILS                                                                                                                                  |
| A-101                  | THIRD AVENUE PUMPING STATION FLOOR PLAN                                                                                                                    |
| A-102                  | THRID AVENUE PUMPING STATION ROOF PLANS                                                                                                                    |
| A-103                  | THIRD AVENUE PUMPING STATION SCREENING BUILDING ROOF PLAN                                                                                                  |
| A-110                  | WPCF VAULT PLANS                                                                                                                                           |
| A-201                  | THIRD AVENUE PUMPING STATION ELEVATIONS  WPCF VAULT ELEVATIONS                                                                                             |
| A-210<br>A-310         | WPCF VAULT SECTIONS AND DETAILS                                                                                                                            |
| A-510<br>A-501         | THIRD AVENUE PUMPING STATION AND WPCF VAULT ROOF DETAILS                                                                                                   |
| A-901                  | THIRD AVENUE PUMPING STATION REFERENCE PHOTOS                                                                                                              |
| A-902                  | THIRD AVENUE PUMPING STATION SCREENING BUILDING REFERENCE PHOTOS                                                                                           |
| PROCESS                |                                                                                                                                                            |
| D-001                  | PROCESS SYMBOLS AND ABBREVIATIONS                                                                                                                          |
| DD-101                 | DEMOLITION PLAN - TAPS PIPING LAYOUT PLAN                                                                                                                  |
| DD-301                 | DEMOLITION PLAN - TAPS PIPING LAYOUT SECTIONS                                                                                                              |
| D-101                  | TAPS SUCTION PIT PIPING LAYOUT PLAN                                                                                                                        |
| D-102<br>D-110         | TAPS PUMP FLOOR PIPING LAYOUT PLAN WPCF VALVE VAULT PLAN                                                                                                   |
| D-110<br>D-301         | TAPS PIPING LAYOUT SECTIONS                                                                                                                                |
| D-310                  | WPCF VALVE VAULT SECTIONS                                                                                                                                  |
| ELECTRICAL             |                                                                                                                                                            |
| ED-101                 | THIRD AVENUE PUMPING STATION ELECTRICAL DEMO                                                                                                               |
| ED-102                 | THIRD AVENUE PUMPING STATION ELECRICAL DEMO                                                                                                                |
| E-101                  | THIRD AVENUE PUMPING STATION MOTOR ROOM POWER PLAN                                                                                                         |
| E-102                  | THIRD AVENUE PUMPING STATION INTERMEDIATE FLOOR POWER PLAN                                                                                                 |
| E-103                  | THIRD AVENUE PUMPING STATION LOWER LEVEL POWER PLAN                                                                                                        |
| E-110                  | WPCF VAULT ELECTRICAL PARTIAL SITE PLAN                                                                                                                    |
| E-111                  | WPCF FERROUS BUILDING POWER PLAN WPCF VAULT POWER & LIGHTING PLANS                                                                                         |
| <b>□</b> _119          |                                                                                                                                                            |
| E-112<br>E-501         | THIRD AVENUE PUMP STATION AND WPCF VAULT ELECTRICAL DETAILS                                                                                                |