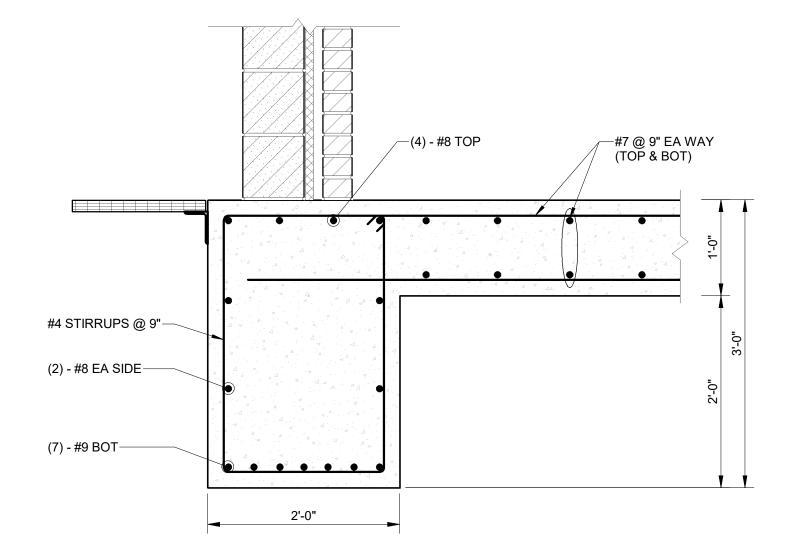

# WPCF THIRD AVENUE PUMPING STATION IMPROVEMENTS

|                        | DRAWING INDEX                                                                                                                                              |
|------------------------|------------------------------------------------------------------------------------------------------------------------------------------------------------|
| Sheet Number           | Sheet Name                                                                                                                                                 |
| GENERAL                |                                                                                                                                                            |
| G-001                  | COVER SHEET                                                                                                                                                |
| CIVIL<br>C-001         | CIVIL LEGEND                                                                                                                                               |
| C-100                  | GENERAL CIVIL NOTES                                                                                                                                        |
| C-101                  | THIRD AVE EXISTING SITE PLAN                                                                                                                               |
| C-102                  | FLINT WPCF EXISTING SITE PLAN                                                                                                                              |
| C-103                  | THIRD AVE PROPOSED SITE PLAN                                                                                                                               |
| C-104                  | FLINT WPCF PROPOSED SITE PLAN                                                                                                                              |
| C-105                  | THIRD AVE SESC PLAN                                                                                                                                        |
| C-106                  | FLINT WPCF SESC PLAN                                                                                                                                       |
| C-107<br>C-108         | SESC DETAILS GENERAL CIVIL DETAILS                                                                                                                         |
| STRUCTURAL             | GENERAL CIVIL DETAILS                                                                                                                                      |
| S-001                  | STRUCTURAL NOTES                                                                                                                                           |
| S-002                  | TYPICAL STRUCTURAL DETAILS                                                                                                                                 |
| S-003                  | TYPICAL STRUCTURAL DETAILS                                                                                                                                 |
| S-004                  | TYPICAL STRUCTURAL DETAILS                                                                                                                                 |
| SD-101                 | THIRD AVENUE PUMPING STATION EXISTING SLAB/VAULT DEMO PLAN AND SECTION                                                                                     |
| SD-102                 | THIRD AVENUE PUMPING STATION EX. EQUIP. PAD, WALL & SLAB DEMO PLAN AND SECTIONS                                                                            |
| S-101                  | THIRD AVENUE PUMPING STATION VALVE ACCESS STRUCTURES PLAN LAYOUTS AND 3D VIEW                                                                              |
| S-102<br>S-103         | THIRD AVENUE PUMPING STATION PUMP NO. 3 TRENCH EXTENSION PLANS AND SECTIONS THIRD AVENUE PUMPING STATION FRP VALVE ACCESS PLATFORM FRAMING PLAN EL. 693.45 |
| S-103<br>S-104         | THIRD AVENUE PUMPING STATION FRP VALVE ACCESS PLATFORM FRAMING PLAN EL. 693.45  THIRD AVENUE PUMPING STATION FRP VALVE ACCESS PLATFORM PLAN EL. 693.45     |
| S-104<br>S-110         | WPCF VALVE VAULT GRADE PLAN (EL 714.33) AND ROOF LEVEL PLAN (EL 529.66)                                                                                    |
| S-111                  | WPCF VALVE VAULT FOUNDATION PLAN AND 3D VIEWS                                                                                                              |
| S-301                  | THIRD AVENUE PUMPING STATION VALVE ACCESS STRUCTURE SECTIONS                                                                                               |
| S-303                  | THIRD AVENUE PUMPING STATION FRP VALVE ACCESS PLATFORM SECTIONS                                                                                            |
| S-310                  | WPCF VALVE VAULT SECTIONS                                                                                                                                  |
| S-311                  | WPCF VALVE VAULT SECTIONS                                                                                                                                  |
| S-501                  | THIRD AVENUE PUMPING STATION VALVE ACCESS STRUCTURE SECTIONS                                                                                               |
| S-502                  | THIRD AVENUE PUMPING STATION CONNECTION DETAILS                                                                                                            |
| S-510                  | WPCF VAULT REINFORCEMENT SECTIONAL DETAILS                                                                                                                 |
| S-601<br>ARCHITECTURAL | HATCH SCHEDULE                                                                                                                                             |
| AD-101                 | THIRD AVENUE PUMPING STATION ROOF DEMO                                                                                                                     |
| AD-102                 | THIRD AVENUE PUMPING STATION SCREENING BUILDING ROOF DEMO                                                                                                  |
| A-001                  | GENERAL NOTES AND DETAILS                                                                                                                                  |
| A-101                  | THIRD AVENUE PUMPING STATION FLOOR PLAN                                                                                                                    |
| A-102                  | THRID AVENUE PUMPING STATION ROOF PLANS                                                                                                                    |
| A-103                  | THIRD AVENUE PUMPING STATION SCREENING BUILDING ROOF PLAN                                                                                                  |
| A-110                  | WPCF VAULT PLANS                                                                                                                                           |
| A-201                  | THIRD AVENUE PUMPING STATION ELEVATIONS  WPCF VAULT ELEVATIONS                                                                                             |
| A-210<br>A-310         | WPCF VAULT SECTIONS AND DETAILS                                                                                                                            |
| A-510<br>A-501         | THIRD AVENUE PUMPING STATION AND WPCF VAULT ROOF DETAILS                                                                                                   |
| A-901                  | THIRD AVENUE PUMPING STATION REFERENCE PHOTOS                                                                                                              |
| A-902                  | THIRD AVENUE PUMPING STATION SCREENING BUILDING REFERENCE PHOTOS                                                                                           |
| PROCESS                |                                                                                                                                                            |
| D-001                  | PROCESS SYMBOLS AND ABBREVIATIONS                                                                                                                          |
| DD-101                 | DEMOLITION PLAN - TAPS PIPING LAYOUT PLAN                                                                                                                  |
| DD-301                 | DEMOLITION PLAN - TAPS PIPING LAYOUT SECTIONS                                                                                                              |
| D-101                  | TAPS SUCTION PIT PIPING LAYOUT PLAN                                                                                                                        |
| D-102<br>D-110         | TAPS PUMP FLOOR PIPING LAYOUT PLAN WPCF VALVE VAULT PLAN                                                                                                   |
| D-110<br>D-301         | TAPS PIPING LAYOUT SECTIONS                                                                                                                                |
| D-310                  | WPCF VALVE VAULT SECTIONS                                                                                                                                  |
| ELECTRICAL             |                                                                                                                                                            |
| ED-101                 | THIRD AVENUE PUMPING STATION ELECTRICAL DEMO                                                                                                               |
| ED-102                 | THIRD AVENUE PUMPING STATION ELECRICAL DEMO                                                                                                                |
| E-101                  | THIRD AVENUE PUMPING STATION MOTOR ROOM POWER PLAN                                                                                                         |
| E-102                  | THIRD AVENUE PUMPING STATION INTERMEDIATE FLOOR POWER PLAN                                                                                                 |
| E-103                  | THIRD AVENUE PUMPING STATION LOWER LEVEL POWER PLAN                                                                                                        |
| E-110                  | WPCF VAULT ELECTRICAL PARTIAL SITE PLAN                                                                                                                    |
| E-111                  | WPCF FERROUS BUILDING POWER PLAN WPCF VAULT POWER & LIGHTING PLANS                                                                                         |
| <b>□</b> _119          |                                                                                                                                                            |
| E-112<br>E-501         | THIRD AVENUE PUMP STATION AND WPCF VAULT ELECTRICAL DETAILS                                                                                                |