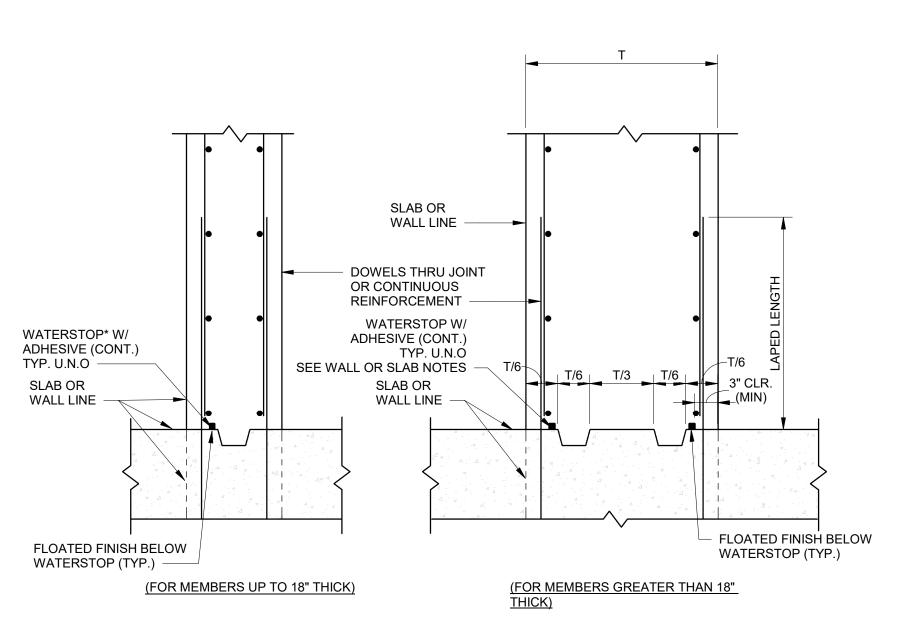

# WPCF THIRD AVENUE PUMPING STATION IMPROVEMENTS

|                        | DRAWING INDEX                                                                                                                                              |
|------------------------|------------------------------------------------------------------------------------------------------------------------------------------------------------|
| Sheet Number           | Sheet Name                                                                                                                                                 |
| GENERAL                |                                                                                                                                                            |
| G-001                  | COVER SHEET                                                                                                                                                |
| CIVIL<br>C-001         | CIVIL LEGEND                                                                                                                                               |
| C-100                  | GENERAL CIVIL NOTES                                                                                                                                        |
| C-101                  | THIRD AVE EXISTING SITE PLAN                                                                                                                               |
| C-102                  | FLINT WPCF EXISTING SITE PLAN                                                                                                                              |
| C-103                  | THIRD AVE PROPOSED SITE PLAN                                                                                                                               |
| C-104                  | FLINT WPCF PROPOSED SITE PLAN                                                                                                                              |
| C-105                  | THIRD AVE SESC PLAN                                                                                                                                        |
| C-106                  | FLINT WPCF SESC PLAN                                                                                                                                       |
| C-107<br>C-108         | SESC DETAILS GENERAL CIVIL DETAILS                                                                                                                         |
| STRUCTURAL             | GENERAL CIVIL DETAILS                                                                                                                                      |
| S-001                  | STRUCTURAL NOTES                                                                                                                                           |
| S-002                  | TYPICAL STRUCTURAL DETAILS                                                                                                                                 |
| S-003                  | TYPICAL STRUCTURAL DETAILS                                                                                                                                 |
| S-004                  | TYPICAL STRUCTURAL DETAILS                                                                                                                                 |
| SD-101                 | THIRD AVENUE PUMPING STATION EXISTING SLAB/VAULT DEMO PLAN AND SECTION                                                                                     |
| SD-102                 | THIRD AVENUE PUMPING STATION EX. EQUIP. PAD, WALL & SLAB DEMO PLAN AND SECTIONS                                                                            |
| S-101                  | THIRD AVENUE PUMPING STATION VALVE ACCESS STRUCTURES PLAN LAYOUTS AND 3D VIEW                                                                              |
| S-102<br>S-103         | THIRD AVENUE PUMPING STATION PUMP NO. 3 TRENCH EXTENSION PLANS AND SECTIONS THIRD AVENUE PUMPING STATION FRP VALVE ACCESS PLATFORM FRAMING PLAN EL. 693.45 |
| S-103<br>S-104         | THIRD AVENUE PUMPING STATION FRP VALVE ACCESS PLATFORM FRAMING PLAN EL. 693.45  THIRD AVENUE PUMPING STATION FRP VALVE ACCESS PLATFORM PLAN EL. 693.45     |
| S-104<br>S-110         | WPCF VALVE VAULT GRADE PLAN (EL 714.33) AND ROOF LEVEL PLAN (EL 529.66)                                                                                    |
| S-111                  | WPCF VALVE VAULT FOUNDATION PLAN AND 3D VIEWS                                                                                                              |
| S-301                  | THIRD AVENUE PUMPING STATION VALVE ACCESS STRUCTURE SECTIONS                                                                                               |
| S-303                  | THIRD AVENUE PUMPING STATION FRP VALVE ACCESS PLATFORM SECTIONS                                                                                            |
| S-310                  | WPCF VALVE VAULT SECTIONS                                                                                                                                  |
| S-311                  | WPCF VALVE VAULT SECTIONS                                                                                                                                  |
| S-501                  | THIRD AVENUE PUMPING STATION VALVE ACCESS STRUCTURE SECTIONS                                                                                               |
| S-502                  | THIRD AVENUE PUMPING STATION CONNECTION DETAILS                                                                                                            |
| S-510                  | WPCF VAULT REINFORCEMENT SECTIONAL DETAILS                                                                                                                 |
| S-601<br>ARCHITECTURAL | HATCH SCHEDULE                                                                                                                                             |
| AD-101                 | THIRD AVENUE PUMPING STATION ROOF DEMO                                                                                                                     |
| AD-102                 | THIRD AVENUE PUMPING STATION SCREENING BUILDING ROOF DEMO                                                                                                  |
| A-001                  | GENERAL NOTES AND DETAILS                                                                                                                                  |
| A-101                  | THIRD AVENUE PUMPING STATION FLOOR PLAN                                                                                                                    |
| A-102                  | THRID AVENUE PUMPING STATION ROOF PLANS                                                                                                                    |
| A-103                  | THIRD AVENUE PUMPING STATION SCREENING BUILDING ROOF PLAN                                                                                                  |
| A-110                  | WPCF VAULT PLANS                                                                                                                                           |
| A-201                  | THIRD AVENUE PUMPING STATION ELEVATIONS  WPCF VAULT ELEVATIONS                                                                                             |
| A-210<br>A-310         | WPCF VAULT SECTIONS AND DETAILS                                                                                                                            |
| A-510<br>A-501         | THIRD AVENUE PUMPING STATION AND WPCF VAULT ROOF DETAILS                                                                                                   |
| A-901                  | THIRD AVENUE PUMPING STATION REFERENCE PHOTOS                                                                                                              |
| A-902                  | THIRD AVENUE PUMPING STATION SCREENING BUILDING REFERENCE PHOTOS                                                                                           |
| PROCESS                |                                                                                                                                                            |
| D-001                  | PROCESS SYMBOLS AND ABBREVIATIONS                                                                                                                          |
| DD-101                 | DEMOLITION PLAN - TAPS PIPING LAYOUT PLAN                                                                                                                  |
| DD-301                 | DEMOLITION PLAN - TAPS PIPING LAYOUT SECTIONS                                                                                                              |
| D-101                  | TAPS SUCTION PIT PIPING LAYOUT PLAN                                                                                                                        |
| D-102<br>D-110         | TAPS PUMP FLOOR PIPING LAYOUT PLAN WPCF VALVE VAULT PLAN                                                                                                   |
| D-110<br>D-301         | TAPS PIPING LAYOUT SECTIONS                                                                                                                                |
| D-310                  | WPCF VALVE VAULT SECTIONS                                                                                                                                  |
| ELECTRICAL             |                                                                                                                                                            |
| ED-101                 | THIRD AVENUE PUMPING STATION ELECTRICAL DEMO                                                                                                               |
| ED-102                 | THIRD AVENUE PUMPING STATION ELECRICAL DEMO                                                                                                                |
| E-101                  | THIRD AVENUE PUMPING STATION MOTOR ROOM POWER PLAN                                                                                                         |
| E-102                  | THIRD AVENUE PUMPING STATION INTERMEDIATE FLOOR POWER PLAN                                                                                                 |
| E-103                  | THIRD AVENUE PUMPING STATION LOWER LEVEL POWER PLAN                                                                                                        |
| E-110                  | WPCF VAULT ELECTRICAL PARTIAL SITE PLAN                                                                                                                    |
| E-111                  | WPCF FERROUS BUILDING POWER PLAN WPCF VAULT POWER & LIGHTING PLANS                                                                                         |
| <b>□</b> _119          |                                                                                                                                                            |
| E-112<br>E-501         | THIRD AVENUE PUMP STATION AND WPCF VAULT ELECTRICAL DETAILS                                                                                                |