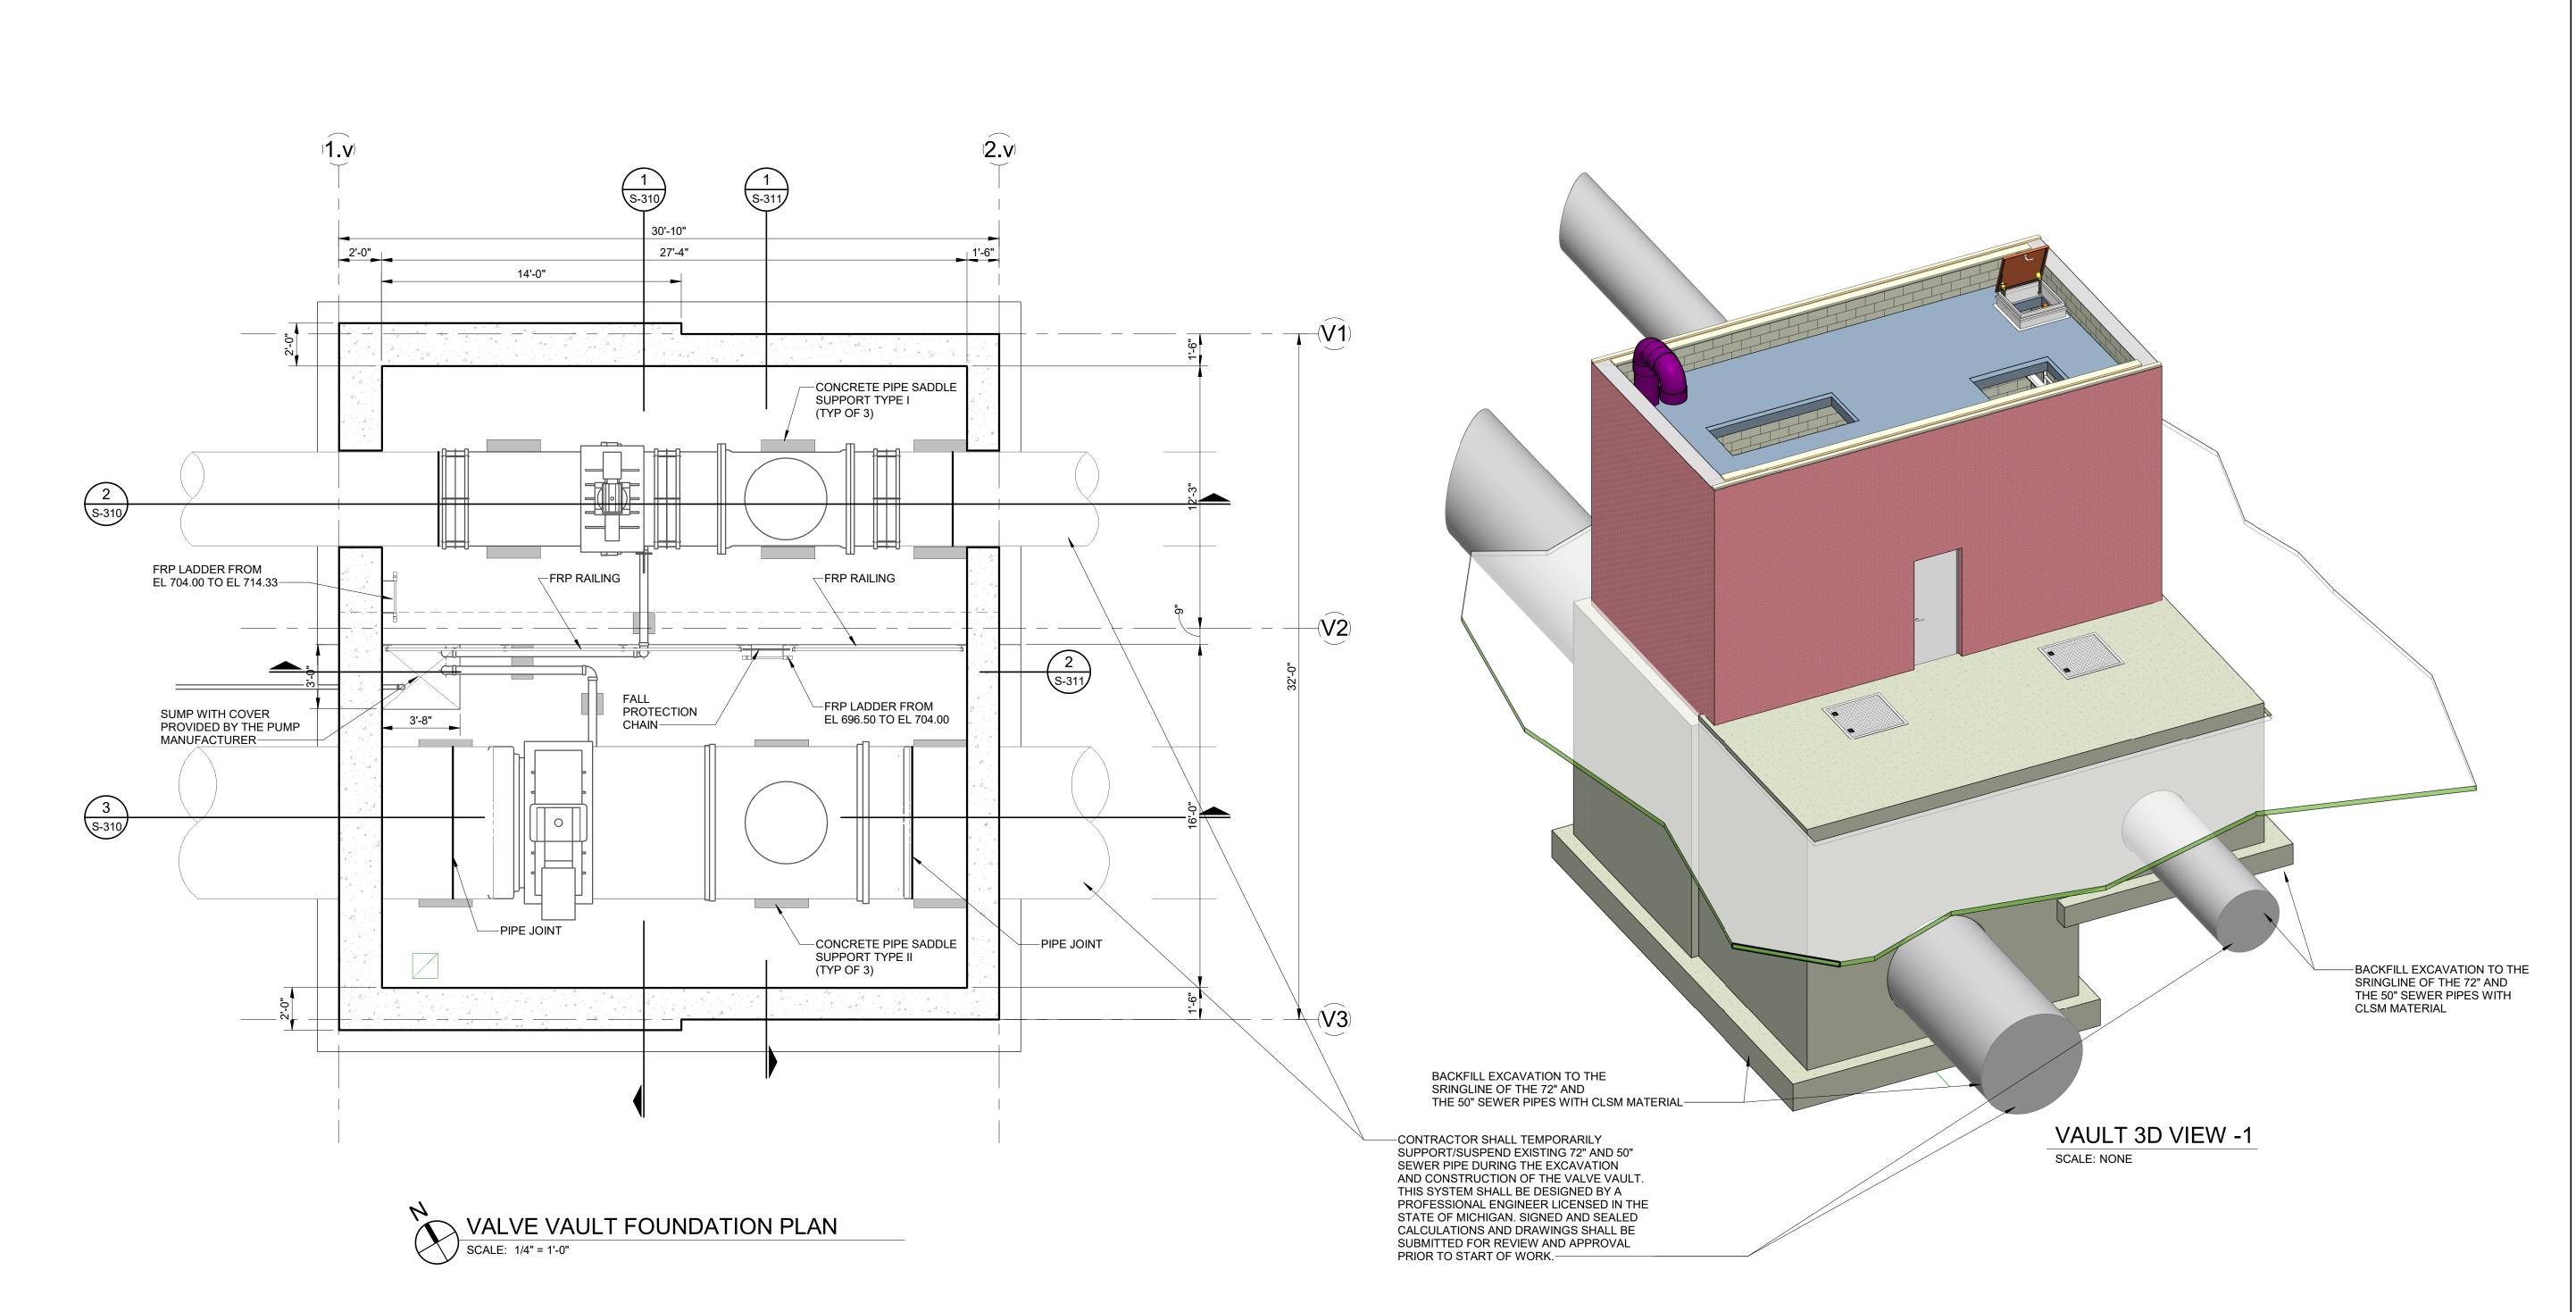

# WPCF THIRD AVENUE PUMPING STATION IMPROVEMENTS

|                        | DRAWING INDEX                                                                                                                                              |
|------------------------|------------------------------------------------------------------------------------------------------------------------------------------------------------|
| Sheet Number           | Sheet Name                                                                                                                                                 |
| GENERAL                |                                                                                                                                                            |
| G-001                  | COVER SHEET                                                                                                                                                |
| CIVIL<br>C-001         | CIVIL LEGEND                                                                                                                                               |
| C-100                  | GENERAL CIVIL NOTES                                                                                                                                        |
| C-101                  | THIRD AVE EXISTING SITE PLAN                                                                                                                               |
| C-102                  | FLINT WPCF EXISTING SITE PLAN                                                                                                                              |
| C-103                  | THIRD AVE PROPOSED SITE PLAN                                                                                                                               |
| C-104                  | FLINT WPCF PROPOSED SITE PLAN                                                                                                                              |
| C-105                  | THIRD AVE SESC PLAN                                                                                                                                        |
| C-106                  | FLINT WPCF SESC PLAN                                                                                                                                       |
| C-107<br>C-108         | SESC DETAILS GENERAL CIVIL DETAILS                                                                                                                         |
| STRUCTURAL             | GENERAL CIVIL DETAILS                                                                                                                                      |
| S-001                  | STRUCTURAL NOTES                                                                                                                                           |
| S-002                  | TYPICAL STRUCTURAL DETAILS                                                                                                                                 |
| S-003                  | TYPICAL STRUCTURAL DETAILS                                                                                                                                 |
| S-004                  | TYPICAL STRUCTURAL DETAILS                                                                                                                                 |
| SD-101                 | THIRD AVENUE PUMPING STATION EXISTING SLAB/VAULT DEMO PLAN AND SECTION                                                                                     |
| SD-102                 | THIRD AVENUE PUMPING STATION EX. EQUIP. PAD, WALL & SLAB DEMO PLAN AND SECTIONS                                                                            |
| S-101                  | THIRD AVENUE PUMPING STATION VALVE ACCESS STRUCTURES PLAN LAYOUTS AND 3D VIEW                                                                              |
| S-102<br>S-103         | THIRD AVENUE PUMPING STATION PUMP NO. 3 TRENCH EXTENSION PLANS AND SECTIONS THIRD AVENUE PUMPING STATION FRP VALVE ACCESS PLATFORM FRAMING PLAN EL. 693.45 |
| S-103<br>S-104         | THIRD AVENUE PUMPING STATION FRP VALVE ACCESS PLATFORM FRAMING PLAN EL. 693.45  THIRD AVENUE PUMPING STATION FRP VALVE ACCESS PLATFORM PLAN EL. 693.45     |
| S-104<br>S-110         | WPCF VALVE VAULT GRADE PLAN (EL 714.33) AND ROOF LEVEL PLAN (EL 529.66)                                                                                    |
| S-111                  | WPCF VALVE VAULT FOUNDATION PLAN AND 3D VIEWS                                                                                                              |
| S-301                  | THIRD AVENUE PUMPING STATION VALVE ACCESS STRUCTURE SECTIONS                                                                                               |
| S-303                  | THIRD AVENUE PUMPING STATION FRP VALVE ACCESS PLATFORM SECTIONS                                                                                            |
| S-310                  | WPCF VALVE VAULT SECTIONS                                                                                                                                  |
| S-311                  | WPCF VALVE VAULT SECTIONS                                                                                                                                  |
| S-501                  | THIRD AVENUE PUMPING STATION VALVE ACCESS STRUCTURE SECTIONS                                                                                               |
| S-502                  | THIRD AVENUE PUMPING STATION CONNECTION DETAILS                                                                                                            |
| S-510                  | WPCF VAULT REINFORCEMENT SECTIONAL DETAILS                                                                                                                 |
| S-601<br>ARCHITECTURAL | HATCH SCHEDULE                                                                                                                                             |
| AD-101                 | THIRD AVENUE PUMPING STATION ROOF DEMO                                                                                                                     |
| AD-102                 | THIRD AVENUE PUMPING STATION SCREENING BUILDING ROOF DEMO                                                                                                  |
| A-001                  | GENERAL NOTES AND DETAILS                                                                                                                                  |
| A-101                  | THIRD AVENUE PUMPING STATION FLOOR PLAN                                                                                                                    |
| A-102                  | THRID AVENUE PUMPING STATION ROOF PLANS                                                                                                                    |
| A-103                  | THIRD AVENUE PUMPING STATION SCREENING BUILDING ROOF PLAN                                                                                                  |
| A-110                  | WPCF VAULT PLANS                                                                                                                                           |
| A-201                  | THIRD AVENUE PUMPING STATION ELEVATIONS  WPCF VAULT ELEVATIONS                                                                                             |
| A-210<br>A-310         | WPCF VAULT SECTIONS AND DETAILS                                                                                                                            |
| A-510<br>A-501         | THIRD AVENUE PUMPING STATION AND WPCF VAULT ROOF DETAILS                                                                                                   |
| A-901                  | THIRD AVENUE PUMPING STATION REFERENCE PHOTOS                                                                                                              |
| A-902                  | THIRD AVENUE PUMPING STATION SCREENING BUILDING REFERENCE PHOTOS                                                                                           |
| PROCESS                |                                                                                                                                                            |
| D-001                  | PROCESS SYMBOLS AND ABBREVIATIONS                                                                                                                          |
| DD-101                 | DEMOLITION PLAN - TAPS PIPING LAYOUT PLAN                                                                                                                  |
| DD-301                 | DEMOLITION PLAN - TAPS PIPING LAYOUT SECTIONS                                                                                                              |
| D-101                  | TAPS SUCTION PIT PIPING LAYOUT PLAN                                                                                                                        |
| D-102<br>D-110         | TAPS PUMP FLOOR PIPING LAYOUT PLAN WPCF VALVE VAULT PLAN                                                                                                   |
| D-110<br>D-301         | TAPS PIPING LAYOUT SECTIONS                                                                                                                                |
| D-310                  | WPCF VALVE VAULT SECTIONS                                                                                                                                  |
| ELECTRICAL             |                                                                                                                                                            |
| ED-101                 | THIRD AVENUE PUMPING STATION ELECTRICAL DEMO                                                                                                               |
| ED-102                 | THIRD AVENUE PUMPING STATION ELECRICAL DEMO                                                                                                                |
| E-101                  | THIRD AVENUE PUMPING STATION MOTOR ROOM POWER PLAN                                                                                                         |
| E-102                  | THIRD AVENUE PUMPING STATION INTERMEDIATE FLOOR POWER PLAN                                                                                                 |
| E-103                  | THIRD AVENUE PUMPING STATION LOWER LEVEL POWER PLAN                                                                                                        |
| E-110                  | WPCF VAULT ELECTRICAL PARTIAL SITE PLAN                                                                                                                    |
| E-111                  | WPCF FERROUS BUILDING POWER PLAN WPCF VAULT POWER & LIGHTING PLANS                                                                                         |
| <b>□</b> _119          |                                                                                                                                                            |
| E-112<br>E-501         | THIRD AVENUE PUMP STATION AND WPCF VAULT ELECTRICAL DETAILS                                                                                                |