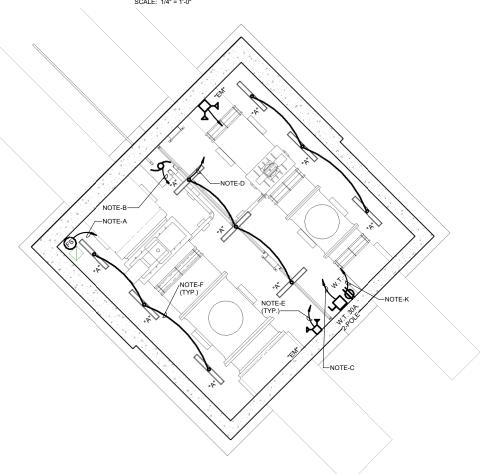

# WPCF THIRD AVENUE PUMPING STATION IMPROVEMENTS

|                        | DRAWING INDEX                                                                                                                                              |
|------------------------|------------------------------------------------------------------------------------------------------------------------------------------------------------|
| Sheet Number           | Sheet Name                                                                                                                                                 |
| GENERAL                |                                                                                                                                                            |
| G-001                  | COVER SHEET                                                                                                                                                |
| CIVIL<br>C-001         | CIVIL LEGEND                                                                                                                                               |
| C-100                  | GENERAL CIVIL NOTES                                                                                                                                        |
| C-101                  | THIRD AVE EXISTING SITE PLAN                                                                                                                               |
| C-102                  | FLINT WPCF EXISTING SITE PLAN                                                                                                                              |
| C-103                  | THIRD AVE PROPOSED SITE PLAN                                                                                                                               |
| C-104                  | FLINT WPCF PROPOSED SITE PLAN                                                                                                                              |
| C-105                  | THIRD AVE SESC PLAN                                                                                                                                        |
| C-106                  | FLINT WPCF SESC PLAN                                                                                                                                       |
| C-107<br>C-108         | SESC DETAILS GENERAL CIVIL DETAILS                                                                                                                         |
| STRUCTURAL             | GENERAL CIVIL DETAILS                                                                                                                                      |
| S-001                  | STRUCTURAL NOTES                                                                                                                                           |
| S-002                  | TYPICAL STRUCTURAL DETAILS                                                                                                                                 |
| S-003                  | TYPICAL STRUCTURAL DETAILS                                                                                                                                 |
| S-004                  | TYPICAL STRUCTURAL DETAILS                                                                                                                                 |
| SD-101                 | THIRD AVENUE PUMPING STATION EXISTING SLAB/VAULT DEMO PLAN AND SECTION                                                                                     |
| SD-102                 | THIRD AVENUE PUMPING STATION EX. EQUIP. PAD, WALL & SLAB DEMO PLAN AND SECTIONS                                                                            |
| S-101                  | THIRD AVENUE PUMPING STATION VALVE ACCESS STRUCTURES PLAN LAYOUTS AND 3D VIEW                                                                              |
| S-102<br>S-103         | THIRD AVENUE PUMPING STATION PUMP NO. 3 TRENCH EXTENSION PLANS AND SECTIONS THIRD AVENUE PUMPING STATION FRP VALVE ACCESS PLATFORM FRAMING PLAN EL. 693.45 |
| S-103<br>S-104         | THIRD AVENUE PUMPING STATION FRP VALVE ACCESS PLATFORM FRAMING PLAN EL. 693.45  THIRD AVENUE PUMPING STATION FRP VALVE ACCESS PLATFORM PLAN EL. 693.45     |
| S-104<br>S-110         | WPCF VALVE VAULT GRADE PLAN (EL 714.33) AND ROOF LEVEL PLAN (EL 529.66)                                                                                    |
| S-111                  | WPCF VALVE VAULT FOUNDATION PLAN AND 3D VIEWS                                                                                                              |
| S-301                  | THIRD AVENUE PUMPING STATION VALVE ACCESS STRUCTURE SECTIONS                                                                                               |
| S-303                  | THIRD AVENUE PUMPING STATION FRP VALVE ACCESS PLATFORM SECTIONS                                                                                            |
| S-310                  | WPCF VALVE VAULT SECTIONS                                                                                                                                  |
| S-311                  | WPCF VALVE VAULT SECTIONS                                                                                                                                  |
| S-501                  | THIRD AVENUE PUMPING STATION VALVE ACCESS STRUCTURE SECTIONS                                                                                               |
| S-502                  | THIRD AVENUE PUMPING STATION CONNECTION DETAILS                                                                                                            |
| S-510                  | WPCF VAULT REINFORCEMENT SECTIONAL DETAILS                                                                                                                 |
| S-601<br>ARCHITECTURAL | HATCH SCHEDULE                                                                                                                                             |
| AD-101                 | THIRD AVENUE PUMPING STATION ROOF DEMO                                                                                                                     |
| AD-102                 | THIRD AVENUE PUMPING STATION SCREENING BUILDING ROOF DEMO                                                                                                  |
| A-001                  | GENERAL NOTES AND DETAILS                                                                                                                                  |
| A-101                  | THIRD AVENUE PUMPING STATION FLOOR PLAN                                                                                                                    |
| A-102                  | THRID AVENUE PUMPING STATION ROOF PLANS                                                                                                                    |
| A-103                  | THIRD AVENUE PUMPING STATION SCREENING BUILDING ROOF PLAN                                                                                                  |
| A-110                  | WPCF VAULT PLANS                                                                                                                                           |
| A-201                  | THIRD AVENUE PUMPING STATION ELEVATIONS  WPCF VAULT ELEVATIONS                                                                                             |
| A-210<br>A-310         | WPCF VAULT SECTIONS AND DETAILS                                                                                                                            |
| A-510<br>A-501         | THIRD AVENUE PUMPING STATION AND WPCF VAULT ROOF DETAILS                                                                                                   |
| A-901                  | THIRD AVENUE PUMPING STATION REFERENCE PHOTOS                                                                                                              |
| A-902                  | THIRD AVENUE PUMPING STATION SCREENING BUILDING REFERENCE PHOTOS                                                                                           |
| PROCESS                |                                                                                                                                                            |
| D-001                  | PROCESS SYMBOLS AND ABBREVIATIONS                                                                                                                          |
| DD-101                 | DEMOLITION PLAN - TAPS PIPING LAYOUT PLAN                                                                                                                  |
| DD-301                 | DEMOLITION PLAN - TAPS PIPING LAYOUT SECTIONS                                                                                                              |
| D-101                  | TAPS SUCTION PIT PIPING LAYOUT PLAN                                                                                                                        |
| D-102<br>D-110         | TAPS PUMP FLOOR PIPING LAYOUT PLAN WPCF VALVE VAULT PLAN                                                                                                   |
| D-110<br>D-301         | TAPS PIPING LAYOUT SECTIONS                                                                                                                                |
| D-310                  | WPCF VALVE VAULT SECTIONS                                                                                                                                  |
| ELECTRICAL             |                                                                                                                                                            |
| ED-101                 | THIRD AVENUE PUMPING STATION ELECTRICAL DEMO                                                                                                               |
| ED-102                 | THIRD AVENUE PUMPING STATION ELECRICAL DEMO                                                                                                                |
| E-101                  | THIRD AVENUE PUMPING STATION MOTOR ROOM POWER PLAN                                                                                                         |
| E-102                  | THIRD AVENUE PUMPING STATION INTERMEDIATE FLOOR POWER PLAN                                                                                                 |
| E-103                  | THIRD AVENUE PUMPING STATION LOWER LEVEL POWER PLAN                                                                                                        |
| E-110                  | WPCF VAULT ELECTRICAL PARTIAL SITE PLAN                                                                                                                    |
| E-111                  | WPCF FERROUS BUILDING POWER PLAN WPCF VAULT POWER & LIGHTING PLANS                                                                                         |
| <b>□</b> _119          |                                                                                                                                                            |
| E-112<br>E-501         | THIRD AVENUE PUMP STATION AND WPCF VAULT ELECTRICAL DETAILS                                                                                                |