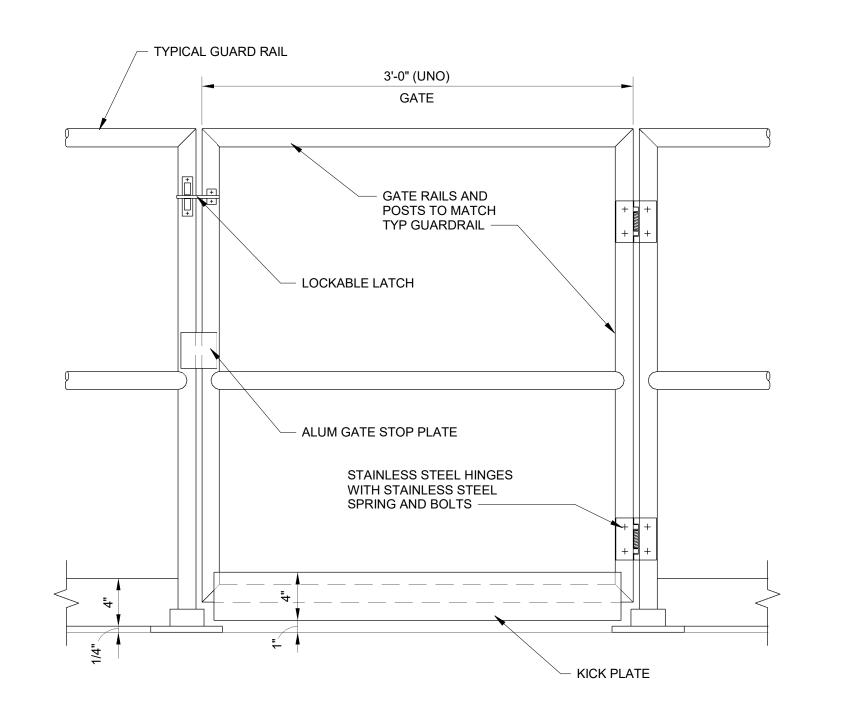

# WPCF THIRD AVENUE PUMPING STATION IMPROVEMENTS

|                        | DRAWING INDEX                                                                                                                                              |
|------------------------|------------------------------------------------------------------------------------------------------------------------------------------------------------|
| Sheet Number           | Sheet Name                                                                                                                                                 |
| GENERAL                |                                                                                                                                                            |
| G-001                  | COVER SHEET                                                                                                                                                |
| CIVIL<br>C-001         | CIVIL LEGEND                                                                                                                                               |
| C-100                  | GENERAL CIVIL NOTES                                                                                                                                        |
| C-101                  | THIRD AVE EXISTING SITE PLAN                                                                                                                               |
| C-102                  | FLINT WPCF EXISTING SITE PLAN                                                                                                                              |
| C-103                  | THIRD AVE PROPOSED SITE PLAN                                                                                                                               |
| C-104                  | FLINT WPCF PROPOSED SITE PLAN                                                                                                                              |
| C-105                  | THIRD AVE SESC PLAN                                                                                                                                        |
| C-106                  | FLINT WPCF SESC PLAN                                                                                                                                       |
| C-107<br>C-108         | SESC DETAILS GENERAL CIVIL DETAILS                                                                                                                         |
| STRUCTURAL             | GENERAL CIVIL DETAILS                                                                                                                                      |
| S-001                  | STRUCTURAL NOTES                                                                                                                                           |
| S-002                  | TYPICAL STRUCTURAL DETAILS                                                                                                                                 |
| S-003                  | TYPICAL STRUCTURAL DETAILS                                                                                                                                 |
| S-004                  | TYPICAL STRUCTURAL DETAILS                                                                                                                                 |
| SD-101                 | THIRD AVENUE PUMPING STATION EXISTING SLAB/VAULT DEMO PLAN AND SECTION                                                                                     |
| SD-102                 | THIRD AVENUE PUMPING STATION EX. EQUIP. PAD, WALL & SLAB DEMO PLAN AND SECTIONS                                                                            |
| S-101                  | THIRD AVENUE PUMPING STATION VALVE ACCESS STRUCTURES PLAN LAYOUTS AND 3D VIEW                                                                              |
| S-102<br>S-103         | THIRD AVENUE PUMPING STATION PUMP NO. 3 TRENCH EXTENSION PLANS AND SECTIONS THIRD AVENUE PUMPING STATION FRP VALVE ACCESS PLATFORM FRAMING PLAN EL. 693.45 |
| S-103<br>S-104         | THIRD AVENUE PUMPING STATION FRP VALVE ACCESS PLATFORM FRAMING PLAN EL. 693.45  THIRD AVENUE PUMPING STATION FRP VALVE ACCESS PLATFORM PLAN EL. 693.45     |
| S-104<br>S-110         | WPCF VALVE VAULT GRADE PLAN (EL 714.33) AND ROOF LEVEL PLAN (EL 529.66)                                                                                    |
| S-111                  | WPCF VALVE VAULT FOUNDATION PLAN AND 3D VIEWS                                                                                                              |
| S-301                  | THIRD AVENUE PUMPING STATION VALVE ACCESS STRUCTURE SECTIONS                                                                                               |
| S-303                  | THIRD AVENUE PUMPING STATION FRP VALVE ACCESS PLATFORM SECTIONS                                                                                            |
| S-310                  | WPCF VALVE VAULT SECTIONS                                                                                                                                  |
| S-311                  | WPCF VALVE VAULT SECTIONS                                                                                                                                  |
| S-501                  | THIRD AVENUE PUMPING STATION VALVE ACCESS STRUCTURE SECTIONS                                                                                               |
| S-502                  | THIRD AVENUE PUMPING STATION CONNECTION DETAILS                                                                                                            |
| S-510                  | WPCF VAULT REINFORCEMENT SECTIONAL DETAILS                                                                                                                 |
| S-601<br>ARCHITECTURAL | HATCH SCHEDULE                                                                                                                                             |
| AD-101                 | THIRD AVENUE PUMPING STATION ROOF DEMO                                                                                                                     |
| AD-102                 | THIRD AVENUE PUMPING STATION SCREENING BUILDING ROOF DEMO                                                                                                  |
| A-001                  | GENERAL NOTES AND DETAILS                                                                                                                                  |
| A-101                  | THIRD AVENUE PUMPING STATION FLOOR PLAN                                                                                                                    |
| A-102                  | THRID AVENUE PUMPING STATION ROOF PLANS                                                                                                                    |
| A-103                  | THIRD AVENUE PUMPING STATION SCREENING BUILDING ROOF PLAN                                                                                                  |
| A-110                  | WPCF VAULT PLANS                                                                                                                                           |
| A-201                  | THIRD AVENUE PUMPING STATION ELEVATIONS  WPCF VAULT ELEVATIONS                                                                                             |
| A-210<br>A-310         | WPCF VAULT SECTIONS AND DETAILS                                                                                                                            |
| A-510<br>A-501         | THIRD AVENUE PUMPING STATION AND WPCF VAULT ROOF DETAILS                                                                                                   |
| A-901                  | THIRD AVENUE PUMPING STATION REFERENCE PHOTOS                                                                                                              |
| A-902                  | THIRD AVENUE PUMPING STATION SCREENING BUILDING REFERENCE PHOTOS                                                                                           |
| PROCESS                |                                                                                                                                                            |
| D-001                  | PROCESS SYMBOLS AND ABBREVIATIONS                                                                                                                          |
| DD-101                 | DEMOLITION PLAN - TAPS PIPING LAYOUT PLAN                                                                                                                  |
| DD-301                 | DEMOLITION PLAN - TAPS PIPING LAYOUT SECTIONS                                                                                                              |
| D-101                  | TAPS SUCTION PIT PIPING LAYOUT PLAN                                                                                                                        |
| D-102<br>D-110         | TAPS PUMP FLOOR PIPING LAYOUT PLAN WPCF VALVE VAULT PLAN                                                                                                   |
| D-110<br>D-301         | TAPS PIPING LAYOUT SECTIONS                                                                                                                                |
| D-310                  | WPCF VALVE VAULT SECTIONS                                                                                                                                  |
| ELECTRICAL             |                                                                                                                                                            |
| ED-101                 | THIRD AVENUE PUMPING STATION ELECTRICAL DEMO                                                                                                               |
| ED-102                 | THIRD AVENUE PUMPING STATION ELECRICAL DEMO                                                                                                                |
| E-101                  | THIRD AVENUE PUMPING STATION MOTOR ROOM POWER PLAN                                                                                                         |
| E-102                  | THIRD AVENUE PUMPING STATION INTERMEDIATE FLOOR POWER PLAN                                                                                                 |
| E-103                  | THIRD AVENUE PUMPING STATION LOWER LEVEL POWER PLAN                                                                                                        |
| E-110                  | WPCF VAULT ELECTRICAL PARTIAL SITE PLAN                                                                                                                    |
| E-111                  | WPCF FERROUS BUILDING POWER PLAN WPCF VAULT POWER & LIGHTING PLANS                                                                                         |
| <b>□</b> _119          |                                                                                                                                                            |
| E-112<br>E-501         | THIRD AVENUE PUMP STATION AND WPCF VAULT ELECTRICAL DETAILS                                                                                                |