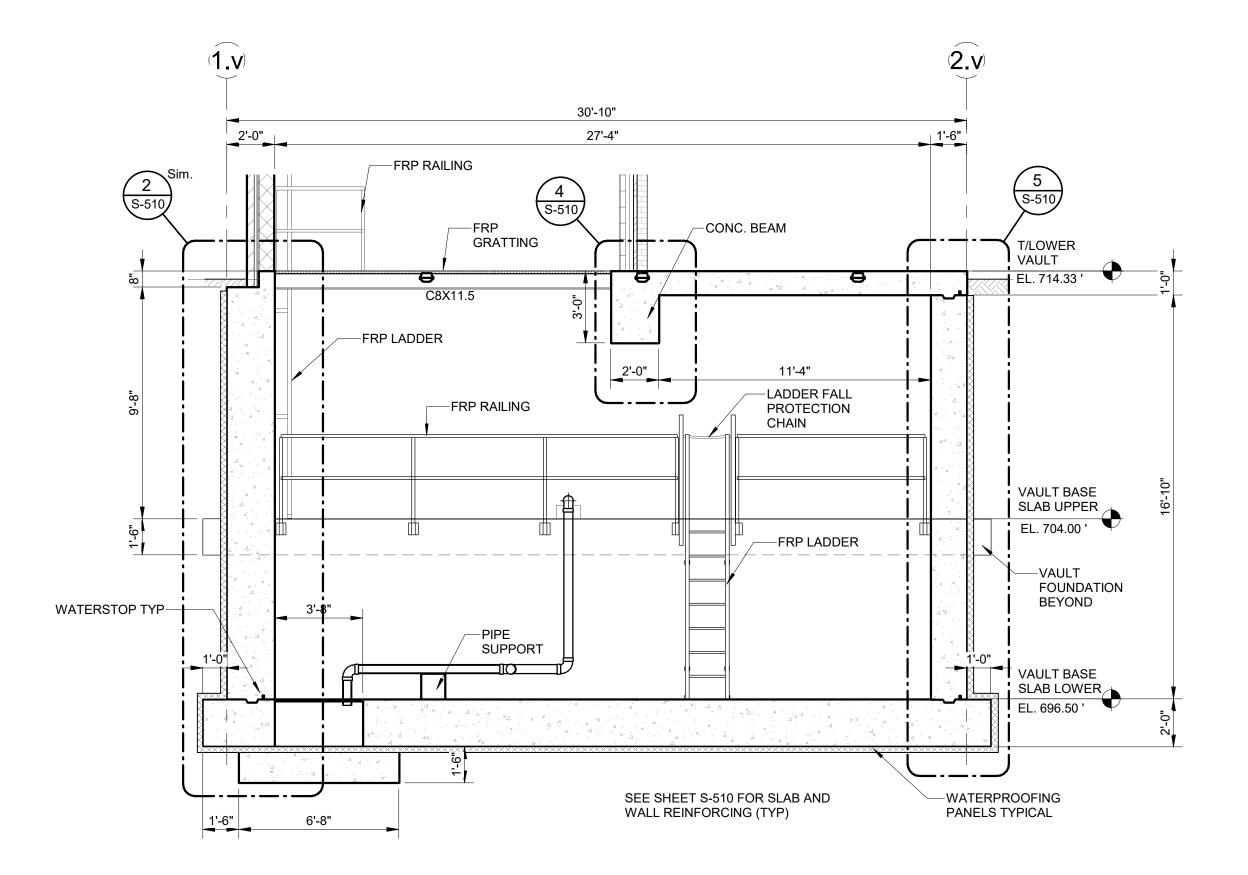

# WPCF THIRD AVENUE PUMPING STATION IMPROVEMENTS

|                        | DRAWING INDEX                                                                                                                                              |
|------------------------|------------------------------------------------------------------------------------------------------------------------------------------------------------|
| Sheet Number           | Sheet Name                                                                                                                                                 |
| GENERAL                |                                                                                                                                                            |
| G-001                  | COVER SHEET                                                                                                                                                |
| CIVIL<br>C-001         | CIVIL LEGEND                                                                                                                                               |
| C-100                  | GENERAL CIVIL NOTES                                                                                                                                        |
| C-101                  | THIRD AVE EXISTING SITE PLAN                                                                                                                               |
| C-102                  | FLINT WPCF EXISTING SITE PLAN                                                                                                                              |
| C-103                  | THIRD AVE PROPOSED SITE PLAN                                                                                                                               |
| C-104                  | FLINT WPCF PROPOSED SITE PLAN                                                                                                                              |
| C-105                  | THIRD AVE SESC PLAN                                                                                                                                        |
| C-106                  | FLINT WPCF SESC PLAN                                                                                                                                       |
| C-107<br>C-108         | SESC DETAILS GENERAL CIVIL DETAILS                                                                                                                         |
| STRUCTURAL             | GENERAL CIVIL DETAILS                                                                                                                                      |
| S-001                  | STRUCTURAL NOTES                                                                                                                                           |
| S-002                  | TYPICAL STRUCTURAL DETAILS                                                                                                                                 |
| S-003                  | TYPICAL STRUCTURAL DETAILS                                                                                                                                 |
| S-004                  | TYPICAL STRUCTURAL DETAILS                                                                                                                                 |
| SD-101                 | THIRD AVENUE PUMPING STATION EXISTING SLAB/VAULT DEMO PLAN AND SECTION                                                                                     |
| SD-102                 | THIRD AVENUE PUMPING STATION EX. EQUIP. PAD, WALL & SLAB DEMO PLAN AND SECTIONS                                                                            |
| S-101                  | THIRD AVENUE PUMPING STATION VALVE ACCESS STRUCTURES PLAN LAYOUTS AND 3D VIEW                                                                              |
| S-102<br>S-103         | THIRD AVENUE PUMPING STATION PUMP NO. 3 TRENCH EXTENSION PLANS AND SECTIONS THIRD AVENUE PUMPING STATION FRP VALVE ACCESS PLATFORM FRAMING PLAN EL. 693.45 |
| S-103<br>S-104         | THIRD AVENUE PUMPING STATION FRP VALVE ACCESS PLATFORM FRAMING PLAN EL. 693.45  THIRD AVENUE PUMPING STATION FRP VALVE ACCESS PLATFORM PLAN EL. 693.45     |
| S-104<br>S-110         | WPCF VALVE VAULT GRADE PLAN (EL 714.33) AND ROOF LEVEL PLAN (EL 529.66)                                                                                    |
| S-111                  | WPCF VALVE VAULT FOUNDATION PLAN AND 3D VIEWS                                                                                                              |
| S-301                  | THIRD AVENUE PUMPING STATION VALVE ACCESS STRUCTURE SECTIONS                                                                                               |
| S-303                  | THIRD AVENUE PUMPING STATION FRP VALVE ACCESS PLATFORM SECTIONS                                                                                            |
| S-310                  | WPCF VALVE VAULT SECTIONS                                                                                                                                  |
| S-311                  | WPCF VALVE VAULT SECTIONS                                                                                                                                  |
| S-501                  | THIRD AVENUE PUMPING STATION VALVE ACCESS STRUCTURE SECTIONS                                                                                               |
| S-502                  | THIRD AVENUE PUMPING STATION CONNECTION DETAILS                                                                                                            |
| S-510                  | WPCF VAULT REINFORCEMENT SECTIONAL DETAILS                                                                                                                 |
| S-601<br>ARCHITECTURAL | HATCH SCHEDULE                                                                                                                                             |
| AD-101                 | THIRD AVENUE PUMPING STATION ROOF DEMO                                                                                                                     |
| AD-102                 | THIRD AVENUE PUMPING STATION SCREENING BUILDING ROOF DEMO                                                                                                  |
| A-001                  | GENERAL NOTES AND DETAILS                                                                                                                                  |
| A-101                  | THIRD AVENUE PUMPING STATION FLOOR PLAN                                                                                                                    |
| A-102                  | THRID AVENUE PUMPING STATION ROOF PLANS                                                                                                                    |
| A-103                  | THIRD AVENUE PUMPING STATION SCREENING BUILDING ROOF PLAN                                                                                                  |
| A-110                  | WPCF VAULT PLANS                                                                                                                                           |
| A-201                  | THIRD AVENUE PUMPING STATION ELEVATIONS  WPCF VAULT ELEVATIONS                                                                                             |
| A-210<br>A-310         | WPCF VAULT SECTIONS AND DETAILS                                                                                                                            |
| A-510<br>A-501         | THIRD AVENUE PUMPING STATION AND WPCF VAULT ROOF DETAILS                                                                                                   |
| A-901                  | THIRD AVENUE PUMPING STATION REFERENCE PHOTOS                                                                                                              |
| A-902                  | THIRD AVENUE PUMPING STATION SCREENING BUILDING REFERENCE PHOTOS                                                                                           |
| PROCESS                |                                                                                                                                                            |
| D-001                  | PROCESS SYMBOLS AND ABBREVIATIONS                                                                                                                          |
| DD-101                 | DEMOLITION PLAN - TAPS PIPING LAYOUT PLAN                                                                                                                  |
| DD-301                 | DEMOLITION PLAN - TAPS PIPING LAYOUT SECTIONS                                                                                                              |
| D-101                  | TAPS SUCTION PIT PIPING LAYOUT PLAN                                                                                                                        |
| D-102<br>D-110         | TAPS PUMP FLOOR PIPING LAYOUT PLAN WPCF VALVE VAULT PLAN                                                                                                   |
| D-110<br>D-301         | TAPS PIPING LAYOUT SECTIONS                                                                                                                                |
| D-310                  | WPCF VALVE VAULT SECTIONS                                                                                                                                  |
| ELECTRICAL             |                                                                                                                                                            |
| ED-101                 | THIRD AVENUE PUMPING STATION ELECTRICAL DEMO                                                                                                               |
| ED-102                 | THIRD AVENUE PUMPING STATION ELECRICAL DEMO                                                                                                                |
| E-101                  | THIRD AVENUE PUMPING STATION MOTOR ROOM POWER PLAN                                                                                                         |
| E-102                  | THIRD AVENUE PUMPING STATION INTERMEDIATE FLOOR POWER PLAN                                                                                                 |
| E-103                  | THIRD AVENUE PUMPING STATION LOWER LEVEL POWER PLAN                                                                                                        |
| E-110                  | WPCF VAULT ELECTRICAL PARTIAL SITE PLAN                                                                                                                    |
| E-111                  | WPCF FERROUS BUILDING POWER PLAN WPCF VAULT POWER & LIGHTING PLANS                                                                                         |
| <b>□</b> _119          |                                                                                                                                                            |
| E-112<br>E-501         | THIRD AVENUE PUMP STATION AND WPCF VAULT ELECTRICAL DETAILS                                                                                                |