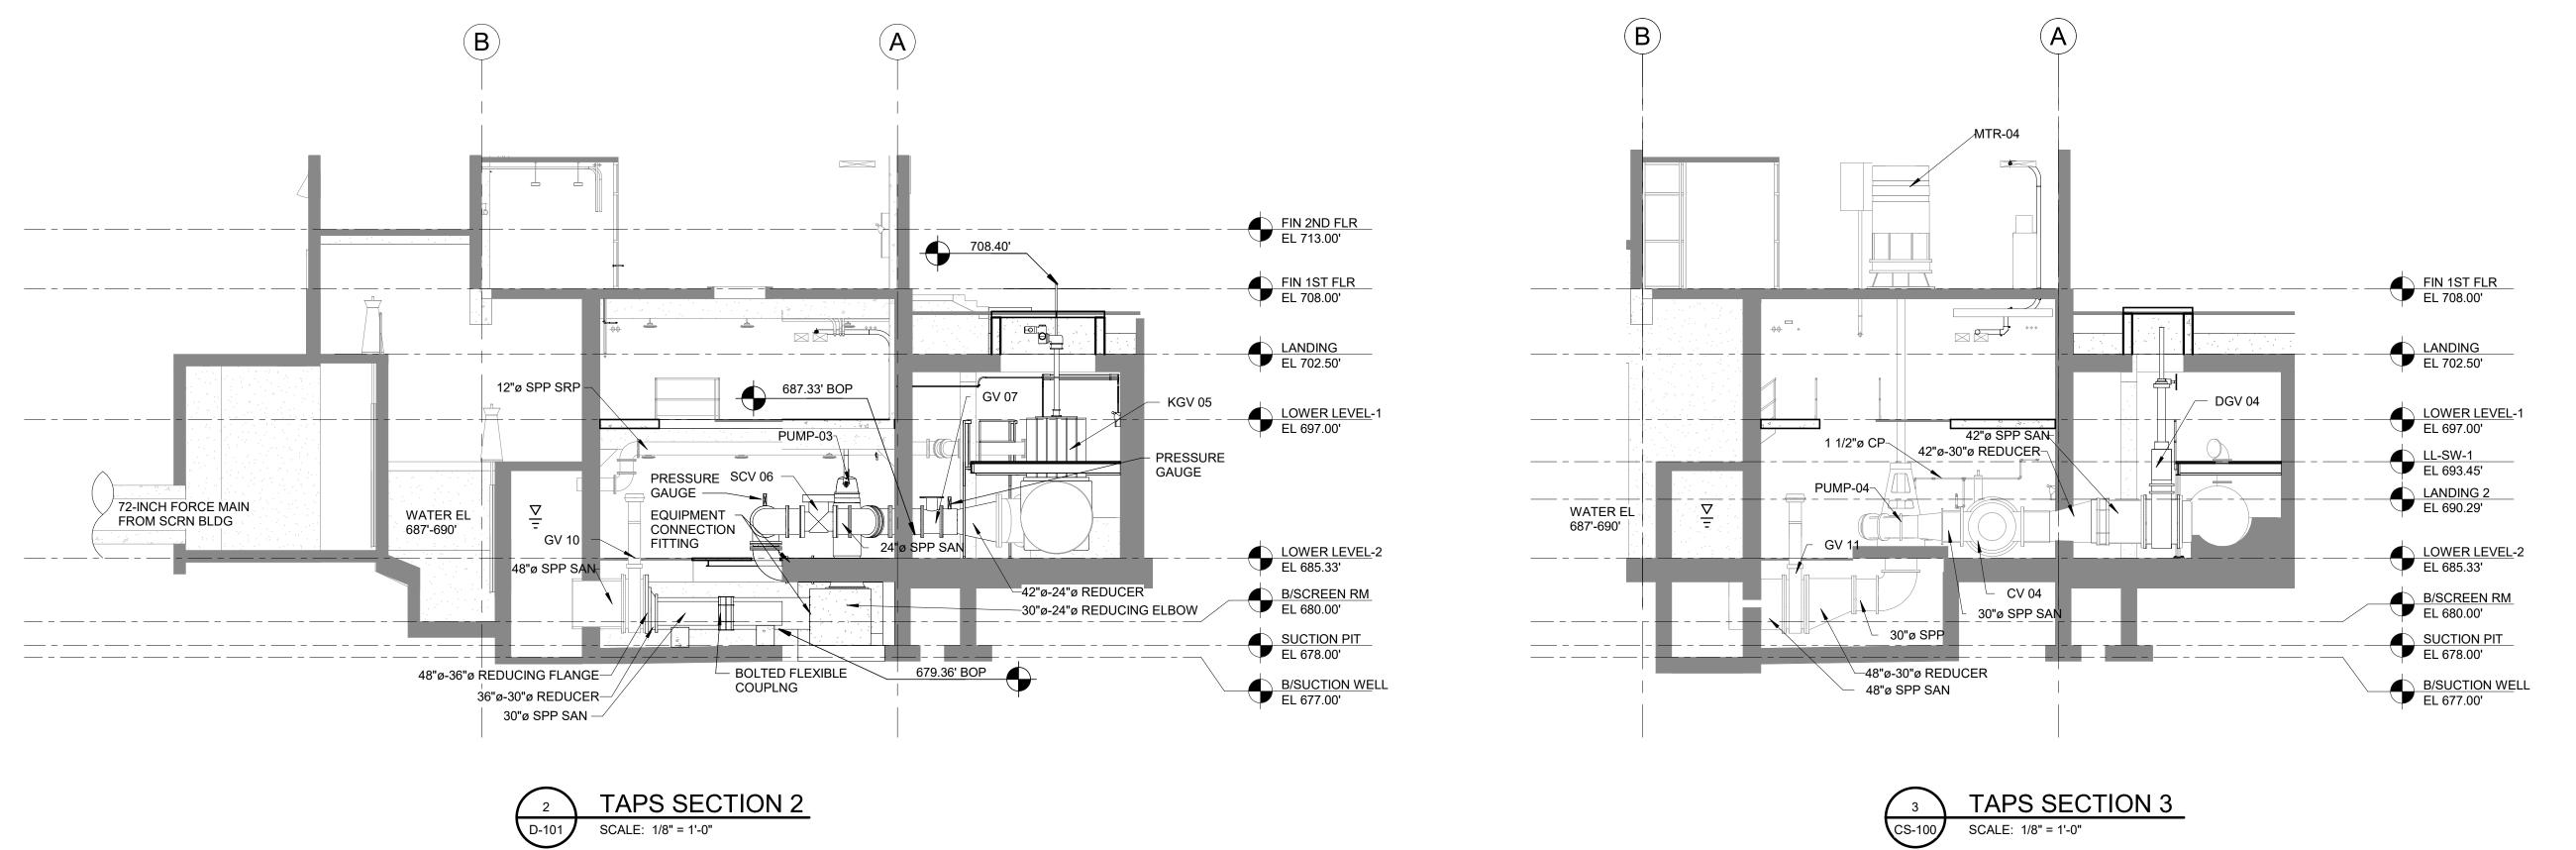

# WPCF THIRD AVENUE PUMPING STATION IMPROVEMENTS

|                        | DRAWING INDEX                                                                                                                                              |
|------------------------|------------------------------------------------------------------------------------------------------------------------------------------------------------|
| Sheet Number           | Sheet Name                                                                                                                                                 |
| GENERAL                |                                                                                                                                                            |
| G-001                  | COVER SHEET                                                                                                                                                |
| CIVIL<br>C-001         | CIVIL LEGEND                                                                                                                                               |
| C-100                  | GENERAL CIVIL NOTES                                                                                                                                        |
| C-101                  | THIRD AVE EXISTING SITE PLAN                                                                                                                               |
| C-102                  | FLINT WPCF EXISTING SITE PLAN                                                                                                                              |
| C-103                  | THIRD AVE PROPOSED SITE PLAN                                                                                                                               |
| C-104                  | FLINT WPCF PROPOSED SITE PLAN                                                                                                                              |
| C-105                  | THIRD AVE SESC PLAN                                                                                                                                        |
| C-106                  | FLINT WPCF SESC PLAN                                                                                                                                       |
| C-107<br>C-108         | SESC DETAILS GENERAL CIVIL DETAILS                                                                                                                         |
| STRUCTURAL             | GENERAL CIVIL DETAILS                                                                                                                                      |
| S-001                  | STRUCTURAL NOTES                                                                                                                                           |
| S-002                  | TYPICAL STRUCTURAL DETAILS                                                                                                                                 |
| S-003                  | TYPICAL STRUCTURAL DETAILS                                                                                                                                 |
| S-004                  | TYPICAL STRUCTURAL DETAILS                                                                                                                                 |
| SD-101                 | THIRD AVENUE PUMPING STATION EXISTING SLAB/VAULT DEMO PLAN AND SECTION                                                                                     |
| SD-102                 | THIRD AVENUE PUMPING STATION EX. EQUIP. PAD, WALL & SLAB DEMO PLAN AND SECTIONS                                                                            |
| S-101                  | THIRD AVENUE PUMPING STATION VALVE ACCESS STRUCTURES PLAN LAYOUTS AND 3D VIEW                                                                              |
| S-102<br>S-103         | THIRD AVENUE PUMPING STATION PUMP NO. 3 TRENCH EXTENSION PLANS AND SECTIONS THIRD AVENUE PUMPING STATION FRP VALVE ACCESS PLATFORM FRAMING PLAN EL. 693.45 |
| S-103<br>S-104         | THIRD AVENUE PUMPING STATION FRP VALVE ACCESS PLATFORM FRAMING PLAN EL. 693.45  THIRD AVENUE PUMPING STATION FRP VALVE ACCESS PLATFORM PLAN EL. 693.45     |
| S-104<br>S-110         | WPCF VALVE VAULT GRADE PLAN (EL 714.33) AND ROOF LEVEL PLAN (EL 529.66)                                                                                    |
| S-111                  | WPCF VALVE VAULT FOUNDATION PLAN AND 3D VIEWS                                                                                                              |
| S-301                  | THIRD AVENUE PUMPING STATION VALVE ACCESS STRUCTURE SECTIONS                                                                                               |
| S-303                  | THIRD AVENUE PUMPING STATION FRP VALVE ACCESS PLATFORM SECTIONS                                                                                            |
| S-310                  | WPCF VALVE VAULT SECTIONS                                                                                                                                  |
| S-311                  | WPCF VALVE VAULT SECTIONS                                                                                                                                  |
| S-501                  | THIRD AVENUE PUMPING STATION VALVE ACCESS STRUCTURE SECTIONS                                                                                               |
| S-502                  | THIRD AVENUE PUMPING STATION CONNECTION DETAILS                                                                                                            |
| S-510                  | WPCF VAULT REINFORCEMENT SECTIONAL DETAILS                                                                                                                 |
| S-601<br>ARCHITECTURAL | HATCH SCHEDULE                                                                                                                                             |
| AD-101                 | THIRD AVENUE PUMPING STATION ROOF DEMO                                                                                                                     |
| AD-102                 | THIRD AVENUE PUMPING STATION SCREENING BUILDING ROOF DEMO                                                                                                  |
| A-001                  | GENERAL NOTES AND DETAILS                                                                                                                                  |
| A-101                  | THIRD AVENUE PUMPING STATION FLOOR PLAN                                                                                                                    |
| A-102                  | THRID AVENUE PUMPING STATION ROOF PLANS                                                                                                                    |
| A-103                  | THIRD AVENUE PUMPING STATION SCREENING BUILDING ROOF PLAN                                                                                                  |
| A-110                  | WPCF VAULT PLANS                                                                                                                                           |
| A-201                  | THIRD AVENUE PUMPING STATION ELEVATIONS  WPCF VAULT ELEVATIONS                                                                                             |
| A-210<br>A-310         | WPCF VAULT SECTIONS AND DETAILS                                                                                                                            |
| A-510<br>A-501         | THIRD AVENUE PUMPING STATION AND WPCF VAULT ROOF DETAILS                                                                                                   |
| A-901                  | THIRD AVENUE PUMPING STATION REFERENCE PHOTOS                                                                                                              |
| A-902                  | THIRD AVENUE PUMPING STATION SCREENING BUILDING REFERENCE PHOTOS                                                                                           |
| PROCESS                |                                                                                                                                                            |
| D-001                  | PROCESS SYMBOLS AND ABBREVIATIONS                                                                                                                          |
| DD-101                 | DEMOLITION PLAN - TAPS PIPING LAYOUT PLAN                                                                                                                  |
| DD-301                 | DEMOLITION PLAN - TAPS PIPING LAYOUT SECTIONS                                                                                                              |
| D-101                  | TAPS SUCTION PIT PIPING LAYOUT PLAN                                                                                                                        |
| D-102<br>D-110         | TAPS PUMP FLOOR PIPING LAYOUT PLAN WPCF VALVE VAULT PLAN                                                                                                   |
| D-110<br>D-301         | TAPS PIPING LAYOUT SECTIONS                                                                                                                                |
| D-310                  | WPCF VALVE VAULT SECTIONS                                                                                                                                  |
| ELECTRICAL             |                                                                                                                                                            |
| ED-101                 | THIRD AVENUE PUMPING STATION ELECTRICAL DEMO                                                                                                               |
| ED-102                 | THIRD AVENUE PUMPING STATION ELECRICAL DEMO                                                                                                                |
| E-101                  | THIRD AVENUE PUMPING STATION MOTOR ROOM POWER PLAN                                                                                                         |
| E-102                  | THIRD AVENUE PUMPING STATION INTERMEDIATE FLOOR POWER PLAN                                                                                                 |
| E-103                  | THIRD AVENUE PUMPING STATION LOWER LEVEL POWER PLAN                                                                                                        |
| E-110                  | WPCF VAULT ELECTRICAL PARTIAL SITE PLAN                                                                                                                    |
| E-111                  | WPCF FERROUS BUILDING POWER PLAN WPCF VAULT POWER & LIGHTING PLANS                                                                                         |
| <b>□</b> _119          |                                                                                                                                                            |
| E-112<br>E-501         | THIRD AVENUE PUMP STATION AND WPCF VAULT ELECTRICAL DETAILS                                                                                                |