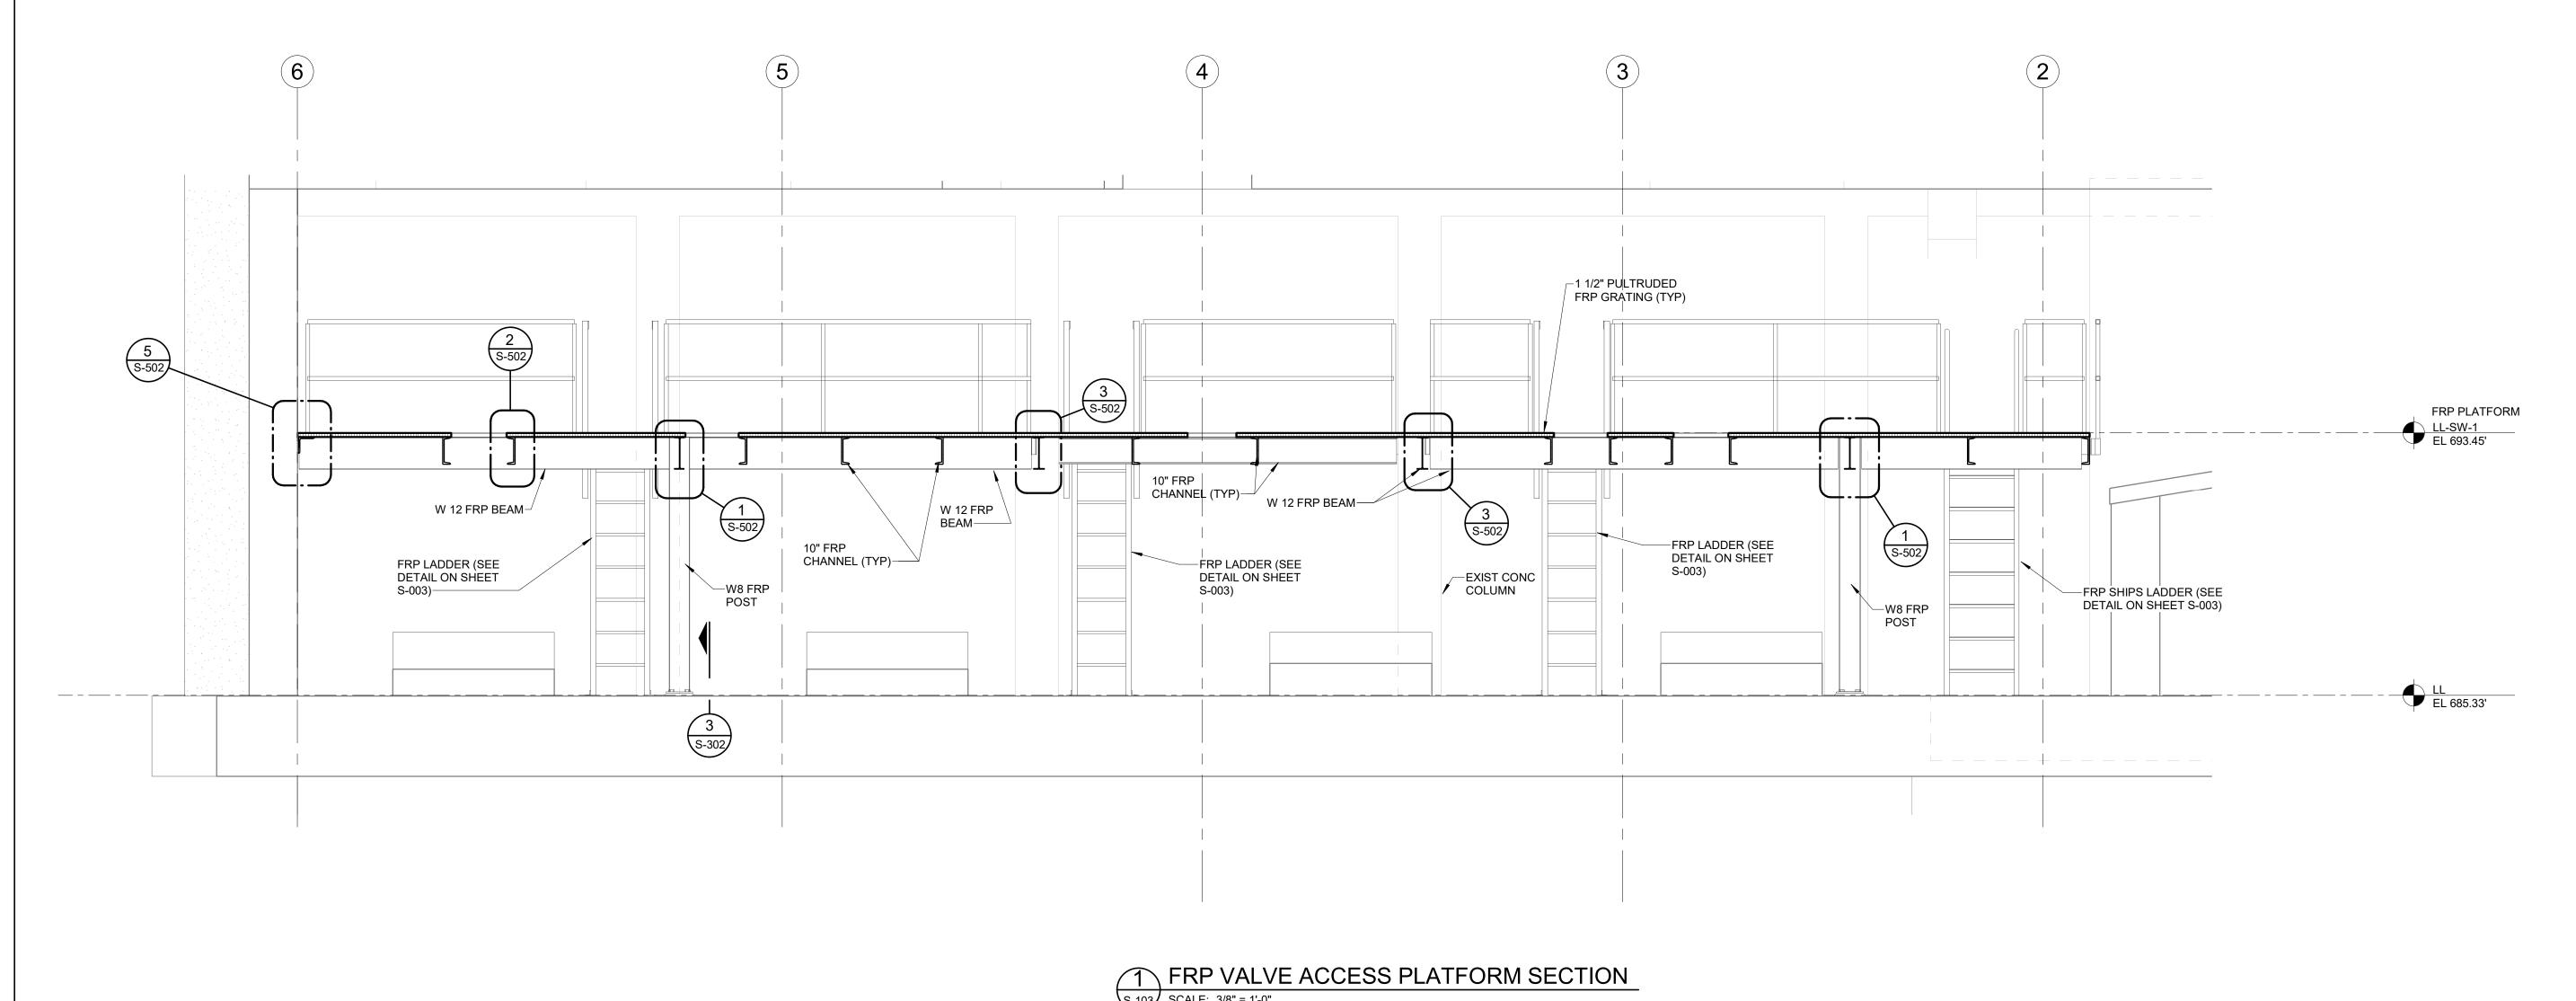

# WPCF THIRD AVENUE PUMPING STATION IMPROVEMENTS

|                        | DRAWING INDEX                                                                                                                                              |
|------------------------|------------------------------------------------------------------------------------------------------------------------------------------------------------|
| Sheet Number           | Sheet Name                                                                                                                                                 |
| GENERAL                |                                                                                                                                                            |
| G-001                  | COVER SHEET                                                                                                                                                |
| CIVIL<br>C-001         | CIVIL LEGEND                                                                                                                                               |
| C-100                  | GENERAL CIVIL NOTES                                                                                                                                        |
| C-101                  | THIRD AVE EXISTING SITE PLAN                                                                                                                               |
| C-102                  | FLINT WPCF EXISTING SITE PLAN                                                                                                                              |
| C-103                  | THIRD AVE PROPOSED SITE PLAN                                                                                                                               |
| C-104                  | FLINT WPCF PROPOSED SITE PLAN                                                                                                                              |
| C-105                  | THIRD AVE SESC PLAN                                                                                                                                        |
| C-106                  | FLINT WPCF SESC PLAN                                                                                                                                       |
| C-107<br>C-108         | SESC DETAILS GENERAL CIVIL DETAILS                                                                                                                         |
| STRUCTURAL             | GENERAL CIVIL DETAILS                                                                                                                                      |
| S-001                  | STRUCTURAL NOTES                                                                                                                                           |
| S-002                  | TYPICAL STRUCTURAL DETAILS                                                                                                                                 |
| S-003                  | TYPICAL STRUCTURAL DETAILS                                                                                                                                 |
| S-004                  | TYPICAL STRUCTURAL DETAILS                                                                                                                                 |
| SD-101                 | THIRD AVENUE PUMPING STATION EXISTING SLAB/VAULT DEMO PLAN AND SECTION                                                                                     |
| SD-102                 | THIRD AVENUE PUMPING STATION EX. EQUIP. PAD, WALL & SLAB DEMO PLAN AND SECTIONS                                                                            |
| S-101                  | THIRD AVENUE PUMPING STATION VALVE ACCESS STRUCTURES PLAN LAYOUTS AND 3D VIEW                                                                              |
| S-102<br>S-103         | THIRD AVENUE PUMPING STATION PUMP NO. 3 TRENCH EXTENSION PLANS AND SECTIONS THIRD AVENUE PUMPING STATION FRP VALVE ACCESS PLATFORM FRAMING PLAN EL. 693.45 |
| S-103<br>S-104         | THIRD AVENUE PUMPING STATION FRP VALVE ACCESS PLATFORM FRAMING PLAN EL. 693.45  THIRD AVENUE PUMPING STATION FRP VALVE ACCESS PLATFORM PLAN EL. 693.45     |
| S-104<br>S-110         | WPCF VALVE VAULT GRADE PLAN (EL 714.33) AND ROOF LEVEL PLAN (EL 529.66)                                                                                    |
| S-111                  | WPCF VALVE VAULT FOUNDATION PLAN AND 3D VIEWS                                                                                                              |
| S-301                  | THIRD AVENUE PUMPING STATION VALVE ACCESS STRUCTURE SECTIONS                                                                                               |
| S-303                  | THIRD AVENUE PUMPING STATION FRP VALVE ACCESS PLATFORM SECTIONS                                                                                            |
| S-310                  | WPCF VALVE VAULT SECTIONS                                                                                                                                  |
| S-311                  | WPCF VALVE VAULT SECTIONS                                                                                                                                  |
| S-501                  | THIRD AVENUE PUMPING STATION VALVE ACCESS STRUCTURE SECTIONS                                                                                               |
| S-502                  | THIRD AVENUE PUMPING STATION CONNECTION DETAILS                                                                                                            |
| S-510                  | WPCF VAULT REINFORCEMENT SECTIONAL DETAILS                                                                                                                 |
| S-601<br>ARCHITECTURAL | HATCH SCHEDULE                                                                                                                                             |
| AD-101                 | THIRD AVENUE PUMPING STATION ROOF DEMO                                                                                                                     |
| AD-102                 | THIRD AVENUE PUMPING STATION SCREENING BUILDING ROOF DEMO                                                                                                  |
| A-001                  | GENERAL NOTES AND DETAILS                                                                                                                                  |
| A-101                  | THIRD AVENUE PUMPING STATION FLOOR PLAN                                                                                                                    |
| A-102                  | THRID AVENUE PUMPING STATION ROOF PLANS                                                                                                                    |
| A-103                  | THIRD AVENUE PUMPING STATION SCREENING BUILDING ROOF PLAN                                                                                                  |
| A-110                  | WPCF VAULT PLANS                                                                                                                                           |
| A-201                  | THIRD AVENUE PUMPING STATION ELEVATIONS  WPCF VAULT ELEVATIONS                                                                                             |
| A-210<br>A-310         | WPCF VAULT SECTIONS AND DETAILS                                                                                                                            |
| A-510<br>A-501         | THIRD AVENUE PUMPING STATION AND WPCF VAULT ROOF DETAILS                                                                                                   |
| A-901                  | THIRD AVENUE PUMPING STATION REFERENCE PHOTOS                                                                                                              |
| A-902                  | THIRD AVENUE PUMPING STATION SCREENING BUILDING REFERENCE PHOTOS                                                                                           |
| PROCESS                |                                                                                                                                                            |
| D-001                  | PROCESS SYMBOLS AND ABBREVIATIONS                                                                                                                          |
| DD-101                 | DEMOLITION PLAN - TAPS PIPING LAYOUT PLAN                                                                                                                  |
| DD-301                 | DEMOLITION PLAN - TAPS PIPING LAYOUT SECTIONS                                                                                                              |
| D-101                  | TAPS SUCTION PIT PIPING LAYOUT PLAN                                                                                                                        |
| D-102<br>D-110         | TAPS PUMP FLOOR PIPING LAYOUT PLAN WPCF VALVE VAULT PLAN                                                                                                   |
| D-110<br>D-301         | TAPS PIPING LAYOUT SECTIONS                                                                                                                                |
| D-310                  | WPCF VALVE VAULT SECTIONS                                                                                                                                  |
| ELECTRICAL             |                                                                                                                                                            |
| ED-101                 | THIRD AVENUE PUMPING STATION ELECTRICAL DEMO                                                                                                               |
| ED-102                 | THIRD AVENUE PUMPING STATION ELECRICAL DEMO                                                                                                                |
| E-101                  | THIRD AVENUE PUMPING STATION MOTOR ROOM POWER PLAN                                                                                                         |
| E-102                  | THIRD AVENUE PUMPING STATION INTERMEDIATE FLOOR POWER PLAN                                                                                                 |
| E-103                  | THIRD AVENUE PUMPING STATION LOWER LEVEL POWER PLAN                                                                                                        |
| E-110                  | WPCF VAULT ELECTRICAL PARTIAL SITE PLAN                                                                                                                    |
| E-111                  | WPCF FERROUS BUILDING POWER PLAN WPCF VAULT POWER & LIGHTING PLANS                                                                                         |
| <b>□</b> _119          |                                                                                                                                                            |
| E-112<br>E-501         | THIRD AVENUE PUMP STATION AND WPCF VAULT ELECTRICAL DETAILS                                                                                                |