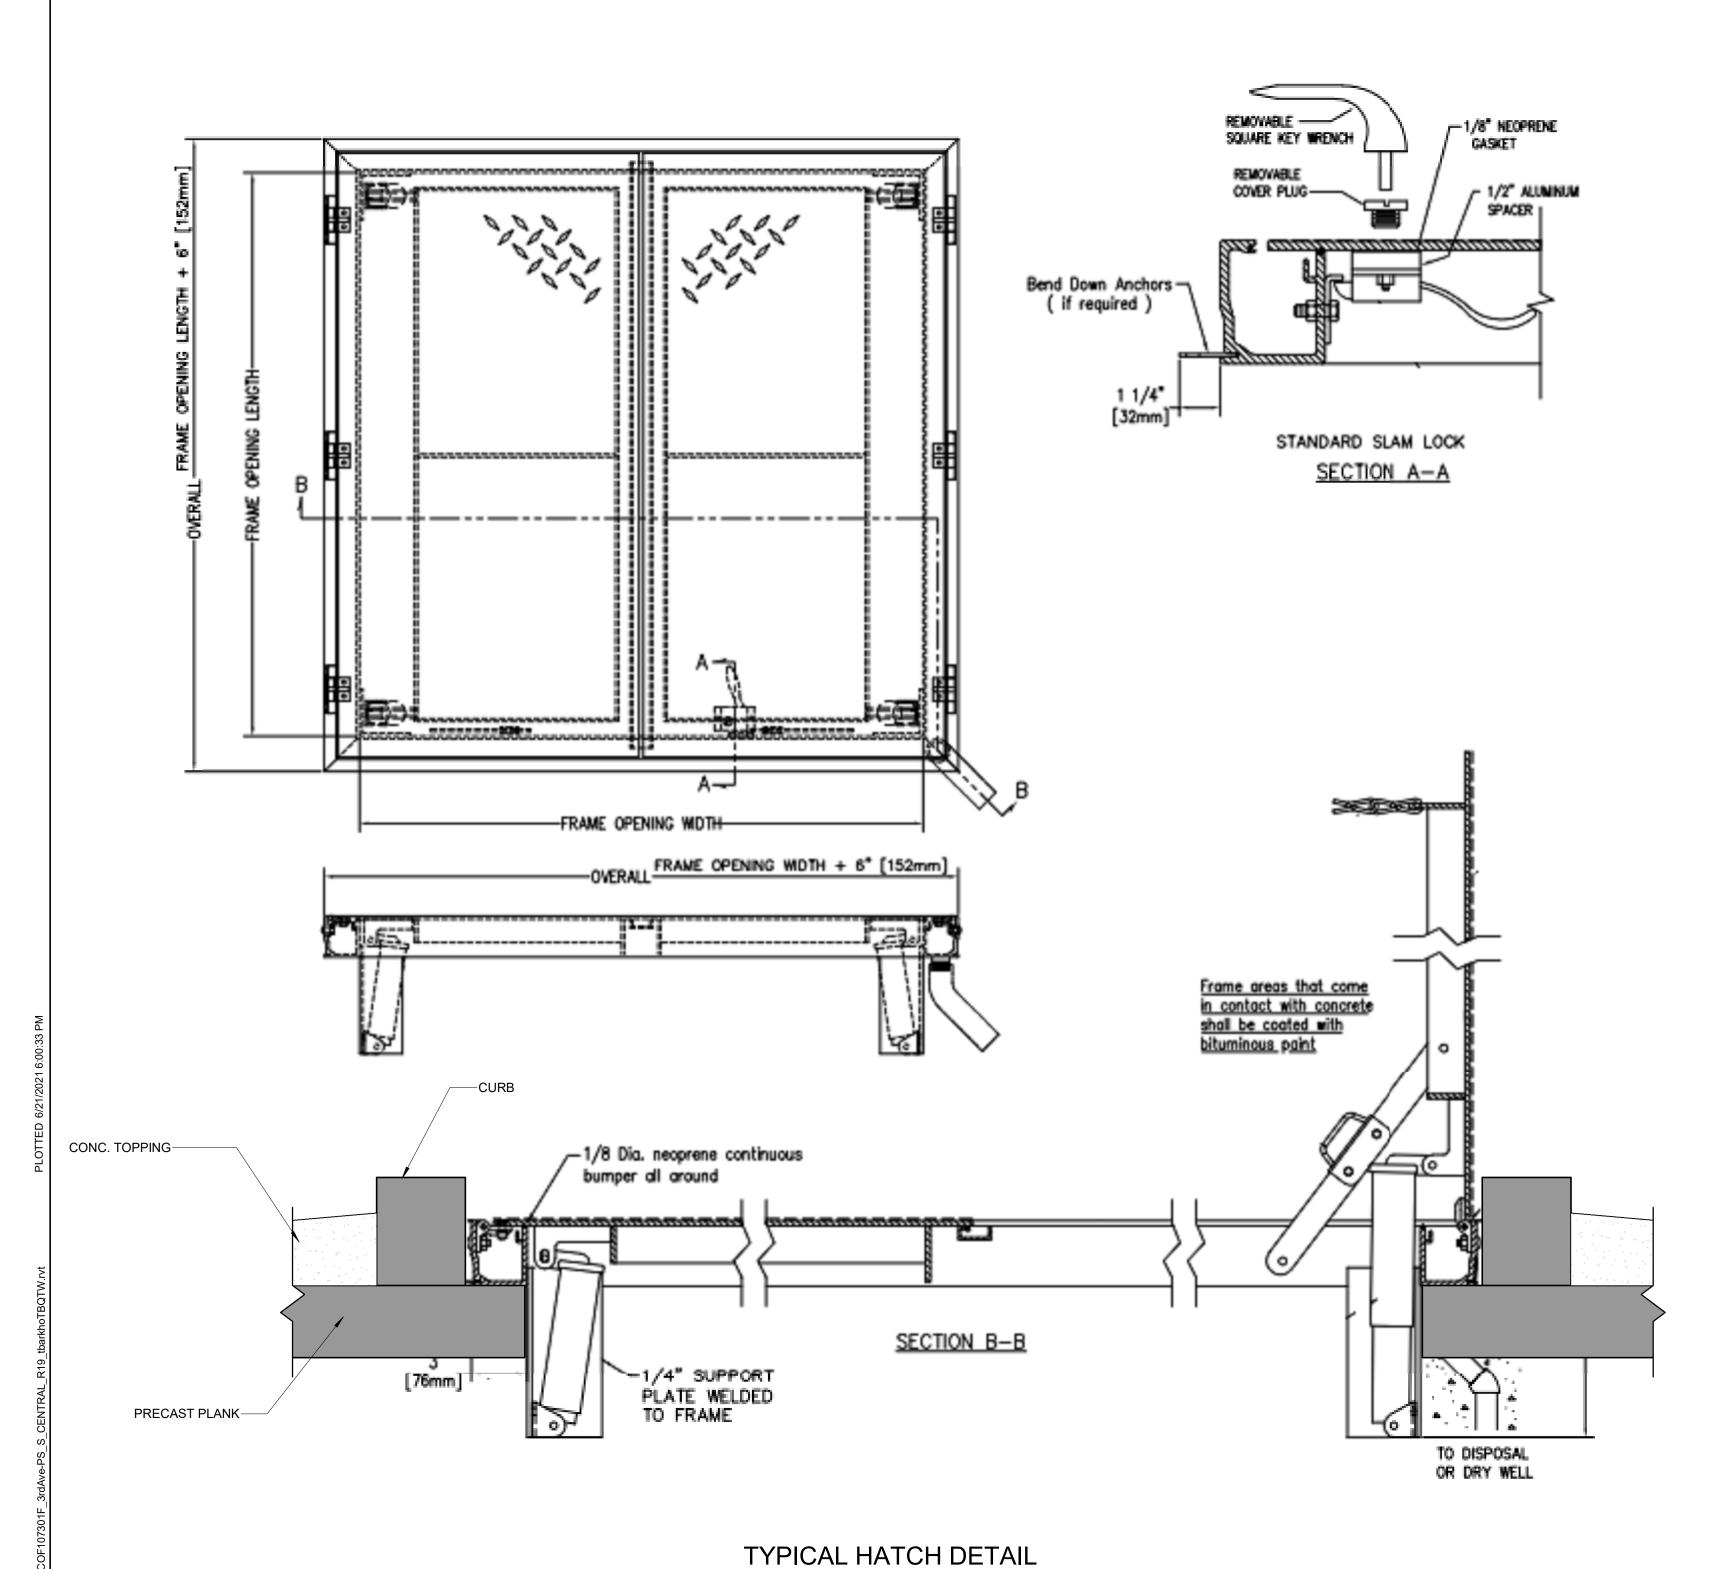

# WPCF THIRD AVENUE PUMPING STATION IMPROVEMENTS

|                        | DRAWING INDEX                                                                                                                                              |
|------------------------|------------------------------------------------------------------------------------------------------------------------------------------------------------|
| Sheet Number           | Sheet Name                                                                                                                                                 |
| GENERAL                |                                                                                                                                                            |
| G-001                  | COVER SHEET                                                                                                                                                |
| CIVIL<br>C-001         | CIVIL LEGEND                                                                                                                                               |
| C-100                  | GENERAL CIVIL NOTES                                                                                                                                        |
| C-101                  | THIRD AVE EXISTING SITE PLAN                                                                                                                               |
| C-102                  | FLINT WPCF EXISTING SITE PLAN                                                                                                                              |
| C-103                  | THIRD AVE PROPOSED SITE PLAN                                                                                                                               |
| C-104                  | FLINT WPCF PROPOSED SITE PLAN                                                                                                                              |
| C-105                  | THIRD AVE SESC PLAN                                                                                                                                        |
| C-106                  | FLINT WPCF SESC PLAN                                                                                                                                       |
| C-107<br>C-108         | SESC DETAILS GENERAL CIVIL DETAILS                                                                                                                         |
| STRUCTURAL             | GENERAL CIVIL DETAILS                                                                                                                                      |
| S-001                  | STRUCTURAL NOTES                                                                                                                                           |
| S-002                  | TYPICAL STRUCTURAL DETAILS                                                                                                                                 |
| S-003                  | TYPICAL STRUCTURAL DETAILS                                                                                                                                 |
| S-004                  | TYPICAL STRUCTURAL DETAILS                                                                                                                                 |
| SD-101                 | THIRD AVENUE PUMPING STATION EXISTING SLAB/VAULT DEMO PLAN AND SECTION                                                                                     |
| SD-102                 | THIRD AVENUE PUMPING STATION EX. EQUIP. PAD, WALL & SLAB DEMO PLAN AND SECTIONS                                                                            |
| S-101                  | THIRD AVENUE PUMPING STATION VALVE ACCESS STRUCTURES PLAN LAYOUTS AND 3D VIEW                                                                              |
| S-102<br>S-103         | THIRD AVENUE PUMPING STATION PUMP NO. 3 TRENCH EXTENSION PLANS AND SECTIONS THIRD AVENUE PUMPING STATION FRP VALVE ACCESS PLATFORM FRAMING PLAN EL. 693.45 |
| S-103<br>S-104         | THIRD AVENUE PUMPING STATION FRP VALVE ACCESS PLATFORM FRAMING PLAN EL. 693.45  THIRD AVENUE PUMPING STATION FRP VALVE ACCESS PLATFORM PLAN EL. 693.45     |
| S-104<br>S-110         | WPCF VALVE VAULT GRADE PLAN (EL 714.33) AND ROOF LEVEL PLAN (EL 529.66)                                                                                    |
| S-111                  | WPCF VALVE VAULT FOUNDATION PLAN AND 3D VIEWS                                                                                                              |
| S-301                  | THIRD AVENUE PUMPING STATION VALVE ACCESS STRUCTURE SECTIONS                                                                                               |
| S-303                  | THIRD AVENUE PUMPING STATION FRP VALVE ACCESS PLATFORM SECTIONS                                                                                            |
| S-310                  | WPCF VALVE VAULT SECTIONS                                                                                                                                  |
| S-311                  | WPCF VALVE VAULT SECTIONS                                                                                                                                  |
| S-501                  | THIRD AVENUE PUMPING STATION VALVE ACCESS STRUCTURE SECTIONS                                                                                               |
| S-502                  | THIRD AVENUE PUMPING STATION CONNECTION DETAILS                                                                                                            |
| S-510                  | WPCF VAULT REINFORCEMENT SECTIONAL DETAILS                                                                                                                 |
| S-601<br>ARCHITECTURAL | HATCH SCHEDULE                                                                                                                                             |
| AD-101                 | THIRD AVENUE PUMPING STATION ROOF DEMO                                                                                                                     |
| AD-102                 | THIRD AVENUE PUMPING STATION SCREENING BUILDING ROOF DEMO                                                                                                  |
| A-001                  | GENERAL NOTES AND DETAILS                                                                                                                                  |
| A-101                  | THIRD AVENUE PUMPING STATION FLOOR PLAN                                                                                                                    |
| A-102                  | THRID AVENUE PUMPING STATION ROOF PLANS                                                                                                                    |
| A-103                  | THIRD AVENUE PUMPING STATION SCREENING BUILDING ROOF PLAN                                                                                                  |
| A-110                  | WPCF VAULT PLANS                                                                                                                                           |
| A-201                  | THIRD AVENUE PUMPING STATION ELEVATIONS  WPCF VAULT ELEVATIONS                                                                                             |
| A-210<br>A-310         | WPCF VAULT SECTIONS AND DETAILS                                                                                                                            |
| A-510<br>A-501         | THIRD AVENUE PUMPING STATION AND WPCF VAULT ROOF DETAILS                                                                                                   |
| A-901                  | THIRD AVENUE PUMPING STATION REFERENCE PHOTOS                                                                                                              |
| A-902                  | THIRD AVENUE PUMPING STATION SCREENING BUILDING REFERENCE PHOTOS                                                                                           |
| PROCESS                |                                                                                                                                                            |
| D-001                  | PROCESS SYMBOLS AND ABBREVIATIONS                                                                                                                          |
| DD-101                 | DEMOLITION PLAN - TAPS PIPING LAYOUT PLAN                                                                                                                  |
| DD-301                 | DEMOLITION PLAN - TAPS PIPING LAYOUT SECTIONS                                                                                                              |
| D-101                  | TAPS SUCTION PIT PIPING LAYOUT PLAN                                                                                                                        |
| D-102<br>D-110         | TAPS PUMP FLOOR PIPING LAYOUT PLAN WPCF VALVE VAULT PLAN                                                                                                   |
| D-110<br>D-301         | TAPS PIPING LAYOUT SECTIONS                                                                                                                                |
| D-310                  | WPCF VALVE VAULT SECTIONS                                                                                                                                  |
| ELECTRICAL             |                                                                                                                                                            |
| ED-101                 | THIRD AVENUE PUMPING STATION ELECTRICAL DEMO                                                                                                               |
| ED-102                 | THIRD AVENUE PUMPING STATION ELECRICAL DEMO                                                                                                                |
| E-101                  | THIRD AVENUE PUMPING STATION MOTOR ROOM POWER PLAN                                                                                                         |
| E-102                  | THIRD AVENUE PUMPING STATION INTERMEDIATE FLOOR POWER PLAN                                                                                                 |
| E-103                  | THIRD AVENUE PUMPING STATION LOWER LEVEL POWER PLAN                                                                                                        |
| E-110                  | WPCF VAULT ELECTRICAL PARTIAL SITE PLAN                                                                                                                    |
| E-111                  | WPCF FERROUS BUILDING POWER PLAN WPCF VAULT POWER & LIGHTING PLANS                                                                                         |
| <b>□</b> _119          |                                                                                                                                                            |
| E-112<br>E-501         | THIRD AVENUE PUMP STATION AND WPCF VAULT ELECTRICAL DETAILS                                                                                                |