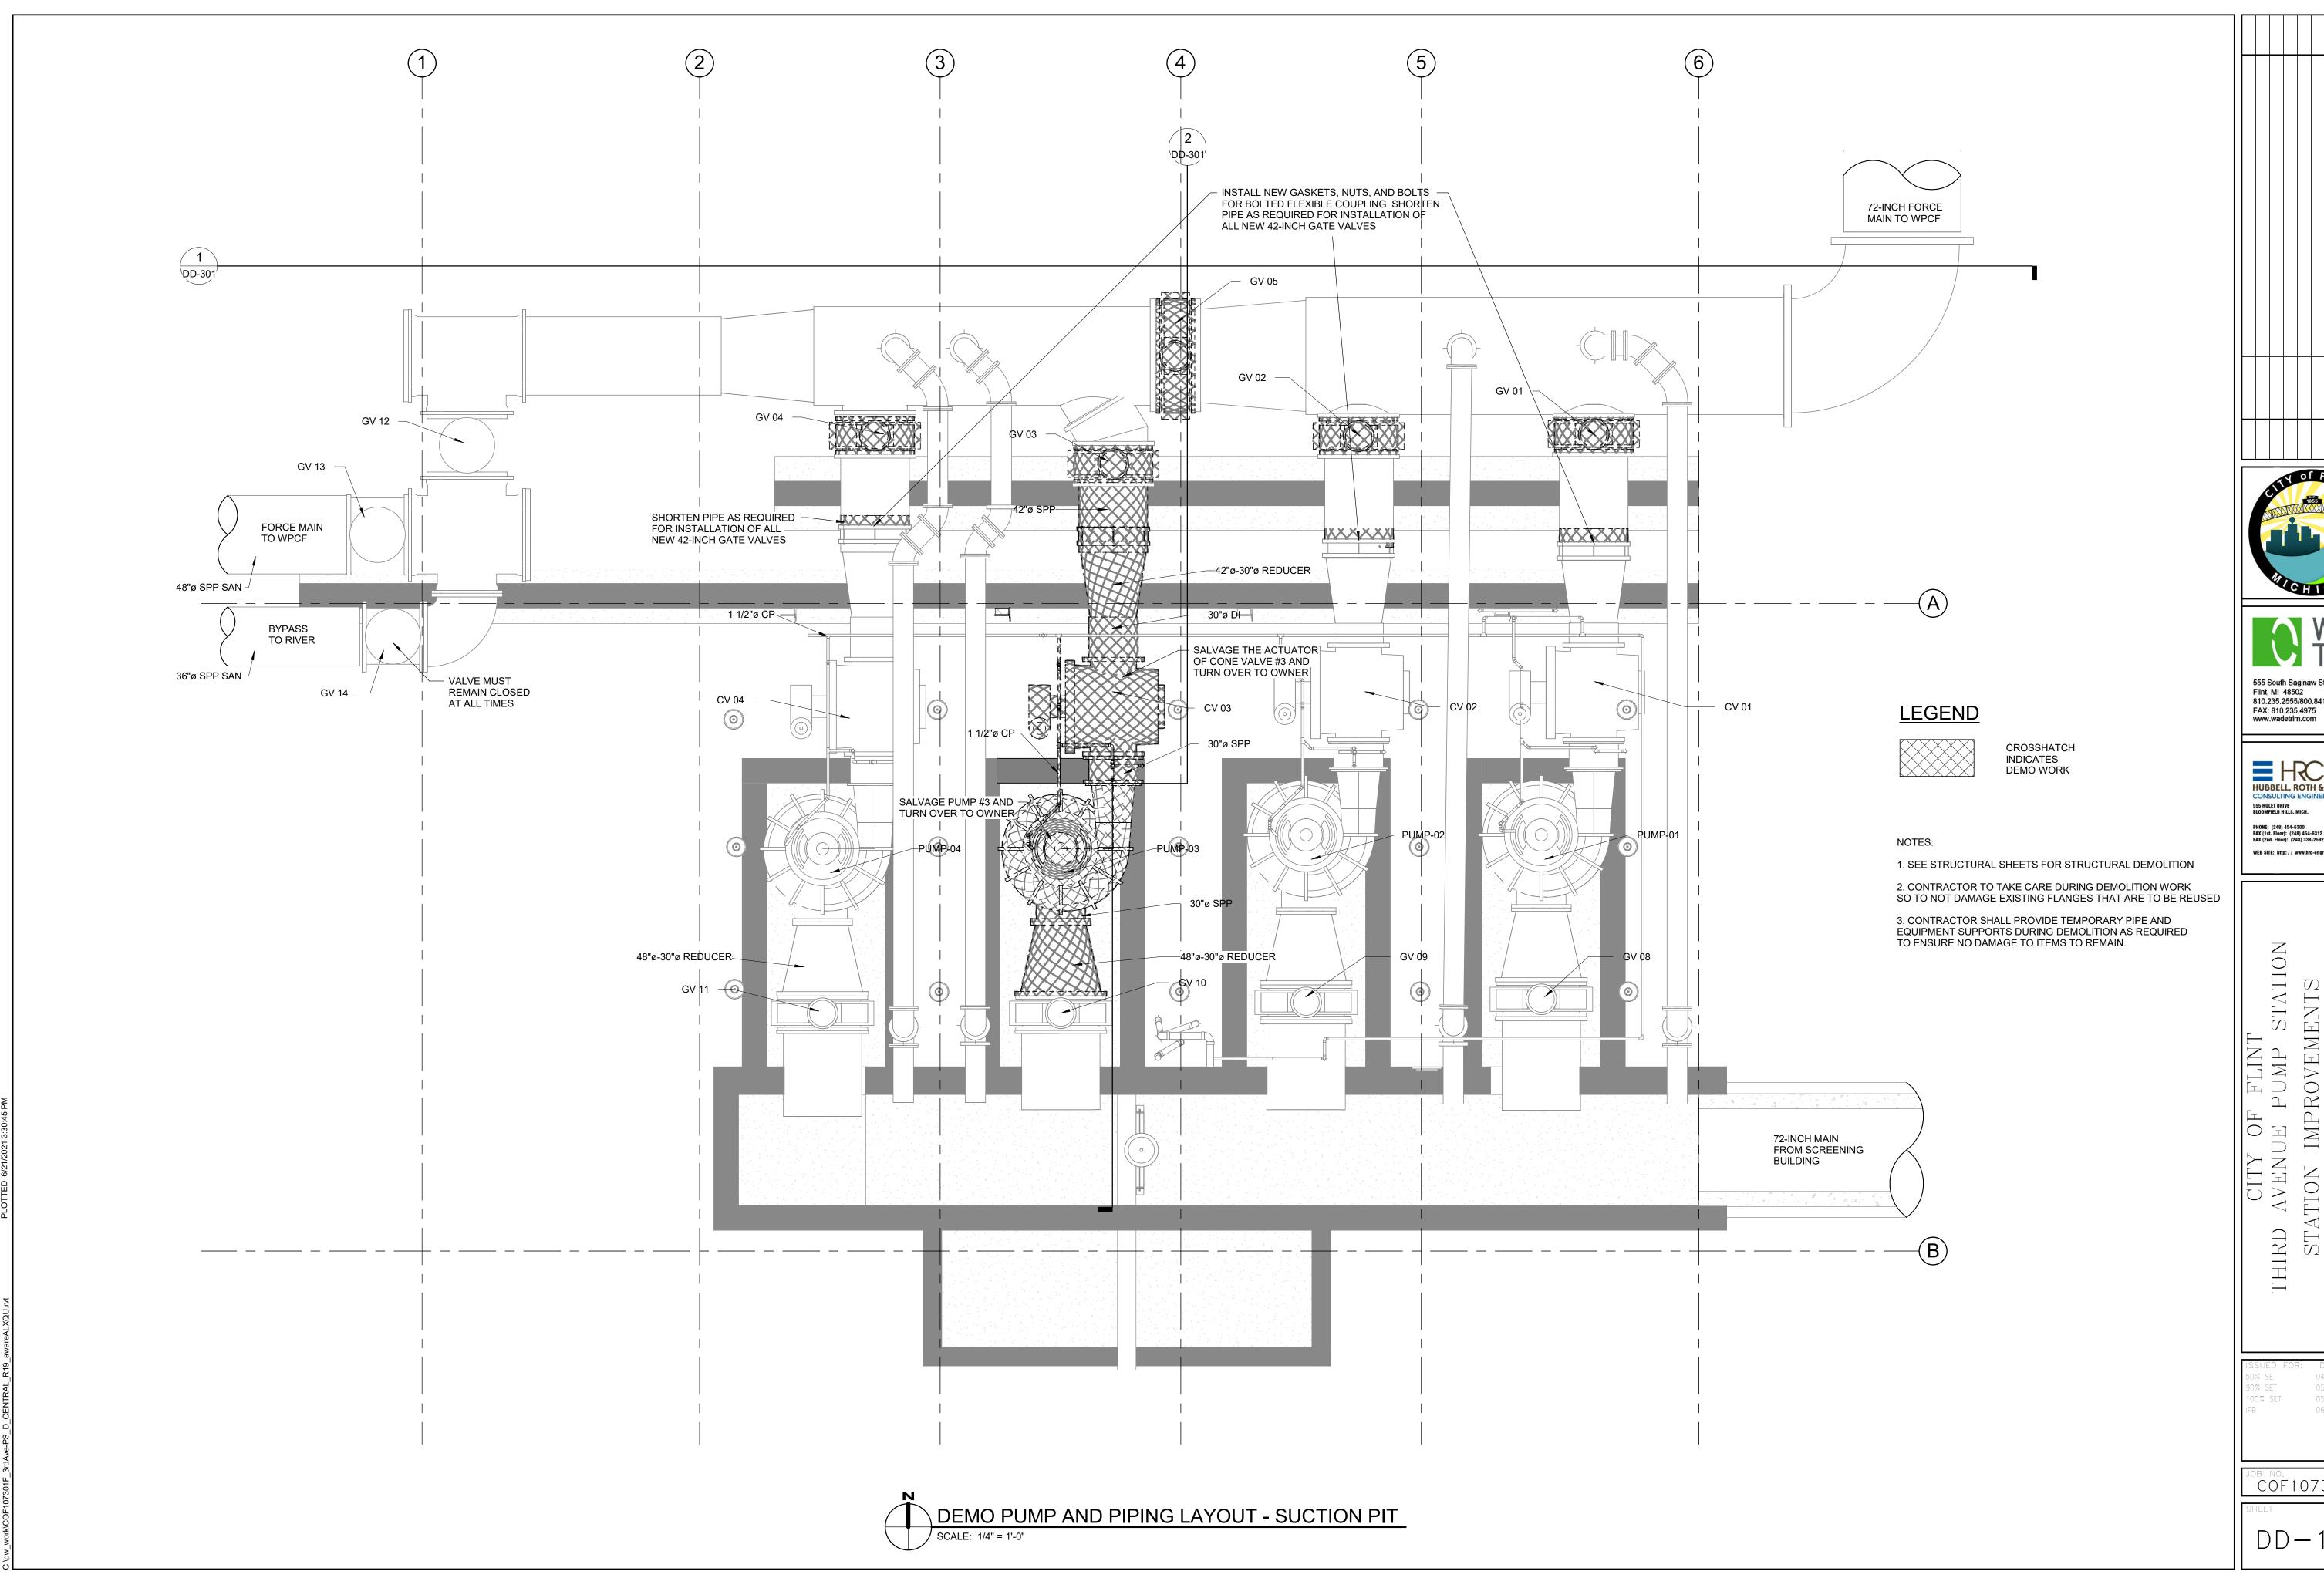

# WPCF THIRD AVENUE PUMPING STATION IMPROVEMENTS

|                        | DRAWING INDEX                                                                                                                                              |
|------------------------|------------------------------------------------------------------------------------------------------------------------------------------------------------|
| Sheet Number           | Sheet Name                                                                                                                                                 |
| GENERAL                |                                                                                                                                                            |
| G-001                  | COVER SHEET                                                                                                                                                |
| CIVIL<br>C-001         | CIVIL LEGEND                                                                                                                                               |
| C-100                  | GENERAL CIVIL NOTES                                                                                                                                        |
| C-101                  | THIRD AVE EXISTING SITE PLAN                                                                                                                               |
| C-102                  | FLINT WPCF EXISTING SITE PLAN                                                                                                                              |
| C-103                  | THIRD AVE PROPOSED SITE PLAN                                                                                                                               |
| C-104                  | FLINT WPCF PROPOSED SITE PLAN                                                                                                                              |
| C-105                  | THIRD AVE SESC PLAN                                                                                                                                        |
| C-106                  | FLINT WPCF SESC PLAN                                                                                                                                       |
| C-107<br>C-108         | SESC DETAILS GENERAL CIVIL DETAILS                                                                                                                         |
| STRUCTURAL             | GENERAL CIVIL DETAILS                                                                                                                                      |
| S-001                  | STRUCTURAL NOTES                                                                                                                                           |
| S-002                  | TYPICAL STRUCTURAL DETAILS                                                                                                                                 |
| S-003                  | TYPICAL STRUCTURAL DETAILS                                                                                                                                 |
| S-004                  | TYPICAL STRUCTURAL DETAILS                                                                                                                                 |
| SD-101                 | THIRD AVENUE PUMPING STATION EXISTING SLAB/VAULT DEMO PLAN AND SECTION                                                                                     |
| SD-102                 | THIRD AVENUE PUMPING STATION EX. EQUIP. PAD, WALL & SLAB DEMO PLAN AND SECTIONS                                                                            |
| S-101                  | THIRD AVENUE PUMPING STATION VALVE ACCESS STRUCTURES PLAN LAYOUTS AND 3D VIEW                                                                              |
| S-102<br>S-103         | THIRD AVENUE PUMPING STATION PUMP NO. 3 TRENCH EXTENSION PLANS AND SECTIONS THIRD AVENUE PUMPING STATION FRP VALVE ACCESS PLATFORM FRAMING PLAN EL. 693.45 |
| S-103<br>S-104         | THIRD AVENUE PUMPING STATION FRP VALVE ACCESS PLATFORM FRAMING PLAN EL. 693.45  THIRD AVENUE PUMPING STATION FRP VALVE ACCESS PLATFORM PLAN EL. 693.45     |
| S-104<br>S-110         | WPCF VALVE VAULT GRADE PLAN (EL 714.33) AND ROOF LEVEL PLAN (EL 529.66)                                                                                    |
| S-111                  | WPCF VALVE VAULT FOUNDATION PLAN AND 3D VIEWS                                                                                                              |
| S-301                  | THIRD AVENUE PUMPING STATION VALVE ACCESS STRUCTURE SECTIONS                                                                                               |
| S-303                  | THIRD AVENUE PUMPING STATION FRP VALVE ACCESS PLATFORM SECTIONS                                                                                            |
| S-310                  | WPCF VALVE VAULT SECTIONS                                                                                                                                  |
| S-311                  | WPCF VALVE VAULT SECTIONS                                                                                                                                  |
| S-501                  | THIRD AVENUE PUMPING STATION VALVE ACCESS STRUCTURE SECTIONS                                                                                               |
| S-502                  | THIRD AVENUE PUMPING STATION CONNECTION DETAILS                                                                                                            |
| S-510                  | WPCF VAULT REINFORCEMENT SECTIONAL DETAILS                                                                                                                 |
| S-601<br>ARCHITECTURAL | HATCH SCHEDULE                                                                                                                                             |
| AD-101                 | THIRD AVENUE PUMPING STATION ROOF DEMO                                                                                                                     |
| AD-102                 | THIRD AVENUE PUMPING STATION SCREENING BUILDING ROOF DEMO                                                                                                  |
| A-001                  | GENERAL NOTES AND DETAILS                                                                                                                                  |
| A-101                  | THIRD AVENUE PUMPING STATION FLOOR PLAN                                                                                                                    |
| A-102                  | THRID AVENUE PUMPING STATION ROOF PLANS                                                                                                                    |
| A-103                  | THIRD AVENUE PUMPING STATION SCREENING BUILDING ROOF PLAN                                                                                                  |
| A-110                  | WPCF VAULT PLANS                                                                                                                                           |
| A-201                  | THIRD AVENUE PUMPING STATION ELEVATIONS  WPCF VAULT ELEVATIONS                                                                                             |
| A-210<br>A-310         | WPCF VAULT SECTIONS AND DETAILS                                                                                                                            |
| A-510<br>A-501         | THIRD AVENUE PUMPING STATION AND WPCF VAULT ROOF DETAILS                                                                                                   |
| A-901                  | THIRD AVENUE PUMPING STATION REFERENCE PHOTOS                                                                                                              |
| A-902                  | THIRD AVENUE PUMPING STATION SCREENING BUILDING REFERENCE PHOTOS                                                                                           |
| PROCESS                |                                                                                                                                                            |
| D-001                  | PROCESS SYMBOLS AND ABBREVIATIONS                                                                                                                          |
| DD-101                 | DEMOLITION PLAN - TAPS PIPING LAYOUT PLAN                                                                                                                  |
| DD-301                 | DEMOLITION PLAN - TAPS PIPING LAYOUT SECTIONS                                                                                                              |
| D-101                  | TAPS SUCTION PIT PIPING LAYOUT PLAN                                                                                                                        |
| D-102<br>D-110         | TAPS PUMP FLOOR PIPING LAYOUT PLAN WPCF VALVE VAULT PLAN                                                                                                   |
| D-110<br>D-301         | TAPS PIPING LAYOUT SECTIONS                                                                                                                                |
| D-310                  | WPCF VALVE VAULT SECTIONS                                                                                                                                  |
| ELECTRICAL             |                                                                                                                                                            |
| ED-101                 | THIRD AVENUE PUMPING STATION ELECTRICAL DEMO                                                                                                               |
| ED-102                 | THIRD AVENUE PUMPING STATION ELECRICAL DEMO                                                                                                                |
| E-101                  | THIRD AVENUE PUMPING STATION MOTOR ROOM POWER PLAN                                                                                                         |
| E-102                  | THIRD AVENUE PUMPING STATION INTERMEDIATE FLOOR POWER PLAN                                                                                                 |
| E-103                  | THIRD AVENUE PUMPING STATION LOWER LEVEL POWER PLAN                                                                                                        |
| E-110                  | WPCF VAULT ELECTRICAL PARTIAL SITE PLAN                                                                                                                    |
| E-111                  | WPCF FERROUS BUILDING POWER PLAN WPCF VAULT POWER & LIGHTING PLANS                                                                                         |
| <b>□</b> _119          |                                                                                                                                                            |
| E-112<br>E-501         | THIRD AVENUE PUMP STATION AND WPCF VAULT ELECTRICAL DETAILS                                                                                                |