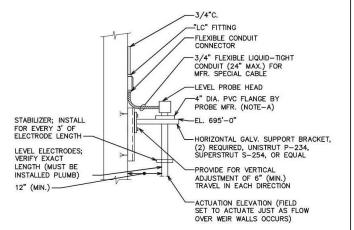

# WPCF THIRD AVENUE PUMPING STATION IMPROVEMENTS

|                        | DRAWING INDEX                                                                                                                                              |
|------------------------|------------------------------------------------------------------------------------------------------------------------------------------------------------|
| Sheet Number           | Sheet Name                                                                                                                                                 |
| GENERAL                |                                                                                                                                                            |
| G-001                  | COVER SHEET                                                                                                                                                |
| CIVIL<br>C-001         | CIVIL LEGEND                                                                                                                                               |
| C-100                  | GENERAL CIVIL NOTES                                                                                                                                        |
| C-101                  | THIRD AVE EXISTING SITE PLAN                                                                                                                               |
| C-102                  | FLINT WPCF EXISTING SITE PLAN                                                                                                                              |
| C-103                  | THIRD AVE PROPOSED SITE PLAN                                                                                                                               |
| C-104                  | FLINT WPCF PROPOSED SITE PLAN                                                                                                                              |
| C-105                  | THIRD AVE SESC PLAN                                                                                                                                        |
| C-106                  | FLINT WPCF SESC PLAN                                                                                                                                       |
| C-107<br>C-108         | SESC DETAILS GENERAL CIVIL DETAILS                                                                                                                         |
| STRUCTURAL             | GENERAL CIVIL DETAILS                                                                                                                                      |
| S-001                  | STRUCTURAL NOTES                                                                                                                                           |
| S-002                  | TYPICAL STRUCTURAL DETAILS                                                                                                                                 |
| S-003                  | TYPICAL STRUCTURAL DETAILS                                                                                                                                 |
| S-004                  | TYPICAL STRUCTURAL DETAILS                                                                                                                                 |
| SD-101                 | THIRD AVENUE PUMPING STATION EXISTING SLAB/VAULT DEMO PLAN AND SECTION                                                                                     |
| SD-102                 | THIRD AVENUE PUMPING STATION EX. EQUIP. PAD, WALL & SLAB DEMO PLAN AND SECTIONS                                                                            |
| S-101                  | THIRD AVENUE PUMPING STATION VALVE ACCESS STRUCTURES PLAN LAYOUTS AND 3D VIEW                                                                              |
| S-102<br>S-103         | THIRD AVENUE PUMPING STATION PUMP NO. 3 TRENCH EXTENSION PLANS AND SECTIONS THIRD AVENUE PUMPING STATION FRP VALVE ACCESS PLATFORM FRAMING PLAN EL. 693.45 |
| S-103<br>S-104         | THIRD AVENUE PUMPING STATION FRP VALVE ACCESS PLATFORM FRAMING PLAN EL. 693.45  THIRD AVENUE PUMPING STATION FRP VALVE ACCESS PLATFORM PLAN EL. 693.45     |
| S-104<br>S-110         | WPCF VALVE VAULT GRADE PLAN (EL 714.33) AND ROOF LEVEL PLAN (EL 529.66)                                                                                    |
| S-111                  | WPCF VALVE VAULT FOUNDATION PLAN AND 3D VIEWS                                                                                                              |
| S-301                  | THIRD AVENUE PUMPING STATION VALVE ACCESS STRUCTURE SECTIONS                                                                                               |
| S-303                  | THIRD AVENUE PUMPING STATION FRP VALVE ACCESS PLATFORM SECTIONS                                                                                            |
| S-310                  | WPCF VALVE VAULT SECTIONS                                                                                                                                  |
| S-311                  | WPCF VALVE VAULT SECTIONS                                                                                                                                  |
| S-501                  | THIRD AVENUE PUMPING STATION VALVE ACCESS STRUCTURE SECTIONS                                                                                               |
| S-502                  | THIRD AVENUE PUMPING STATION CONNECTION DETAILS                                                                                                            |
| S-510                  | WPCF VAULT REINFORCEMENT SECTIONAL DETAILS                                                                                                                 |
| S-601<br>ARCHITECTURAL | HATCH SCHEDULE                                                                                                                                             |
| AD-101                 | THIRD AVENUE PUMPING STATION ROOF DEMO                                                                                                                     |
| AD-102                 | THIRD AVENUE PUMPING STATION SCREENING BUILDING ROOF DEMO                                                                                                  |
| A-001                  | GENERAL NOTES AND DETAILS                                                                                                                                  |
| A-101                  | THIRD AVENUE PUMPING STATION FLOOR PLAN                                                                                                                    |
| A-102                  | THRID AVENUE PUMPING STATION ROOF PLANS                                                                                                                    |
| A-103                  | THIRD AVENUE PUMPING STATION SCREENING BUILDING ROOF PLAN                                                                                                  |
| A-110                  | WPCF VAULT PLANS                                                                                                                                           |
| A-201                  | THIRD AVENUE PUMPING STATION ELEVATIONS  WPCF VAULT ELEVATIONS                                                                                             |
| A-210<br>A-310         | WPCF VAULT SECTIONS AND DETAILS                                                                                                                            |
| A-510<br>A-501         | THIRD AVENUE PUMPING STATION AND WPCF VAULT ROOF DETAILS                                                                                                   |
| A-901                  | THIRD AVENUE PUMPING STATION REFERENCE PHOTOS                                                                                                              |
| A-902                  | THIRD AVENUE PUMPING STATION SCREENING BUILDING REFERENCE PHOTOS                                                                                           |
| PROCESS                |                                                                                                                                                            |
| D-001                  | PROCESS SYMBOLS AND ABBREVIATIONS                                                                                                                          |
| DD-101                 | DEMOLITION PLAN - TAPS PIPING LAYOUT PLAN                                                                                                                  |
| DD-301                 | DEMOLITION PLAN - TAPS PIPING LAYOUT SECTIONS                                                                                                              |
| D-101                  | TAPS SUCTION PIT PIPING LAYOUT PLAN                                                                                                                        |
| D-102<br>D-110         | TAPS PUMP FLOOR PIPING LAYOUT PLAN WPCF VALVE VAULT PLAN                                                                                                   |
| D-110<br>D-301         | TAPS PIPING LAYOUT SECTIONS                                                                                                                                |
| D-310                  | WPCF VALVE VAULT SECTIONS                                                                                                                                  |
| ELECTRICAL             |                                                                                                                                                            |
| ED-101                 | THIRD AVENUE PUMPING STATION ELECTRICAL DEMO                                                                                                               |
| ED-102                 | THIRD AVENUE PUMPING STATION ELECRICAL DEMO                                                                                                                |
| E-101                  | THIRD AVENUE PUMPING STATION MOTOR ROOM POWER PLAN                                                                                                         |
| E-102                  | THIRD AVENUE PUMPING STATION INTERMEDIATE FLOOR POWER PLAN                                                                                                 |
| E-103                  | THIRD AVENUE PUMPING STATION LOWER LEVEL POWER PLAN                                                                                                        |
| E-110                  | WPCF VAULT ELECTRICAL PARTIAL SITE PLAN                                                                                                                    |
| E-111                  | WPCF FERROUS BUILDING POWER PLAN WPCF VAULT POWER & LIGHTING PLANS                                                                                         |
| <b>□</b> _119          |                                                                                                                                                            |
| E-112<br>E-501         | THIRD AVENUE PUMP STATION AND WPCF VAULT ELECTRICAL DETAILS                                                                                                |