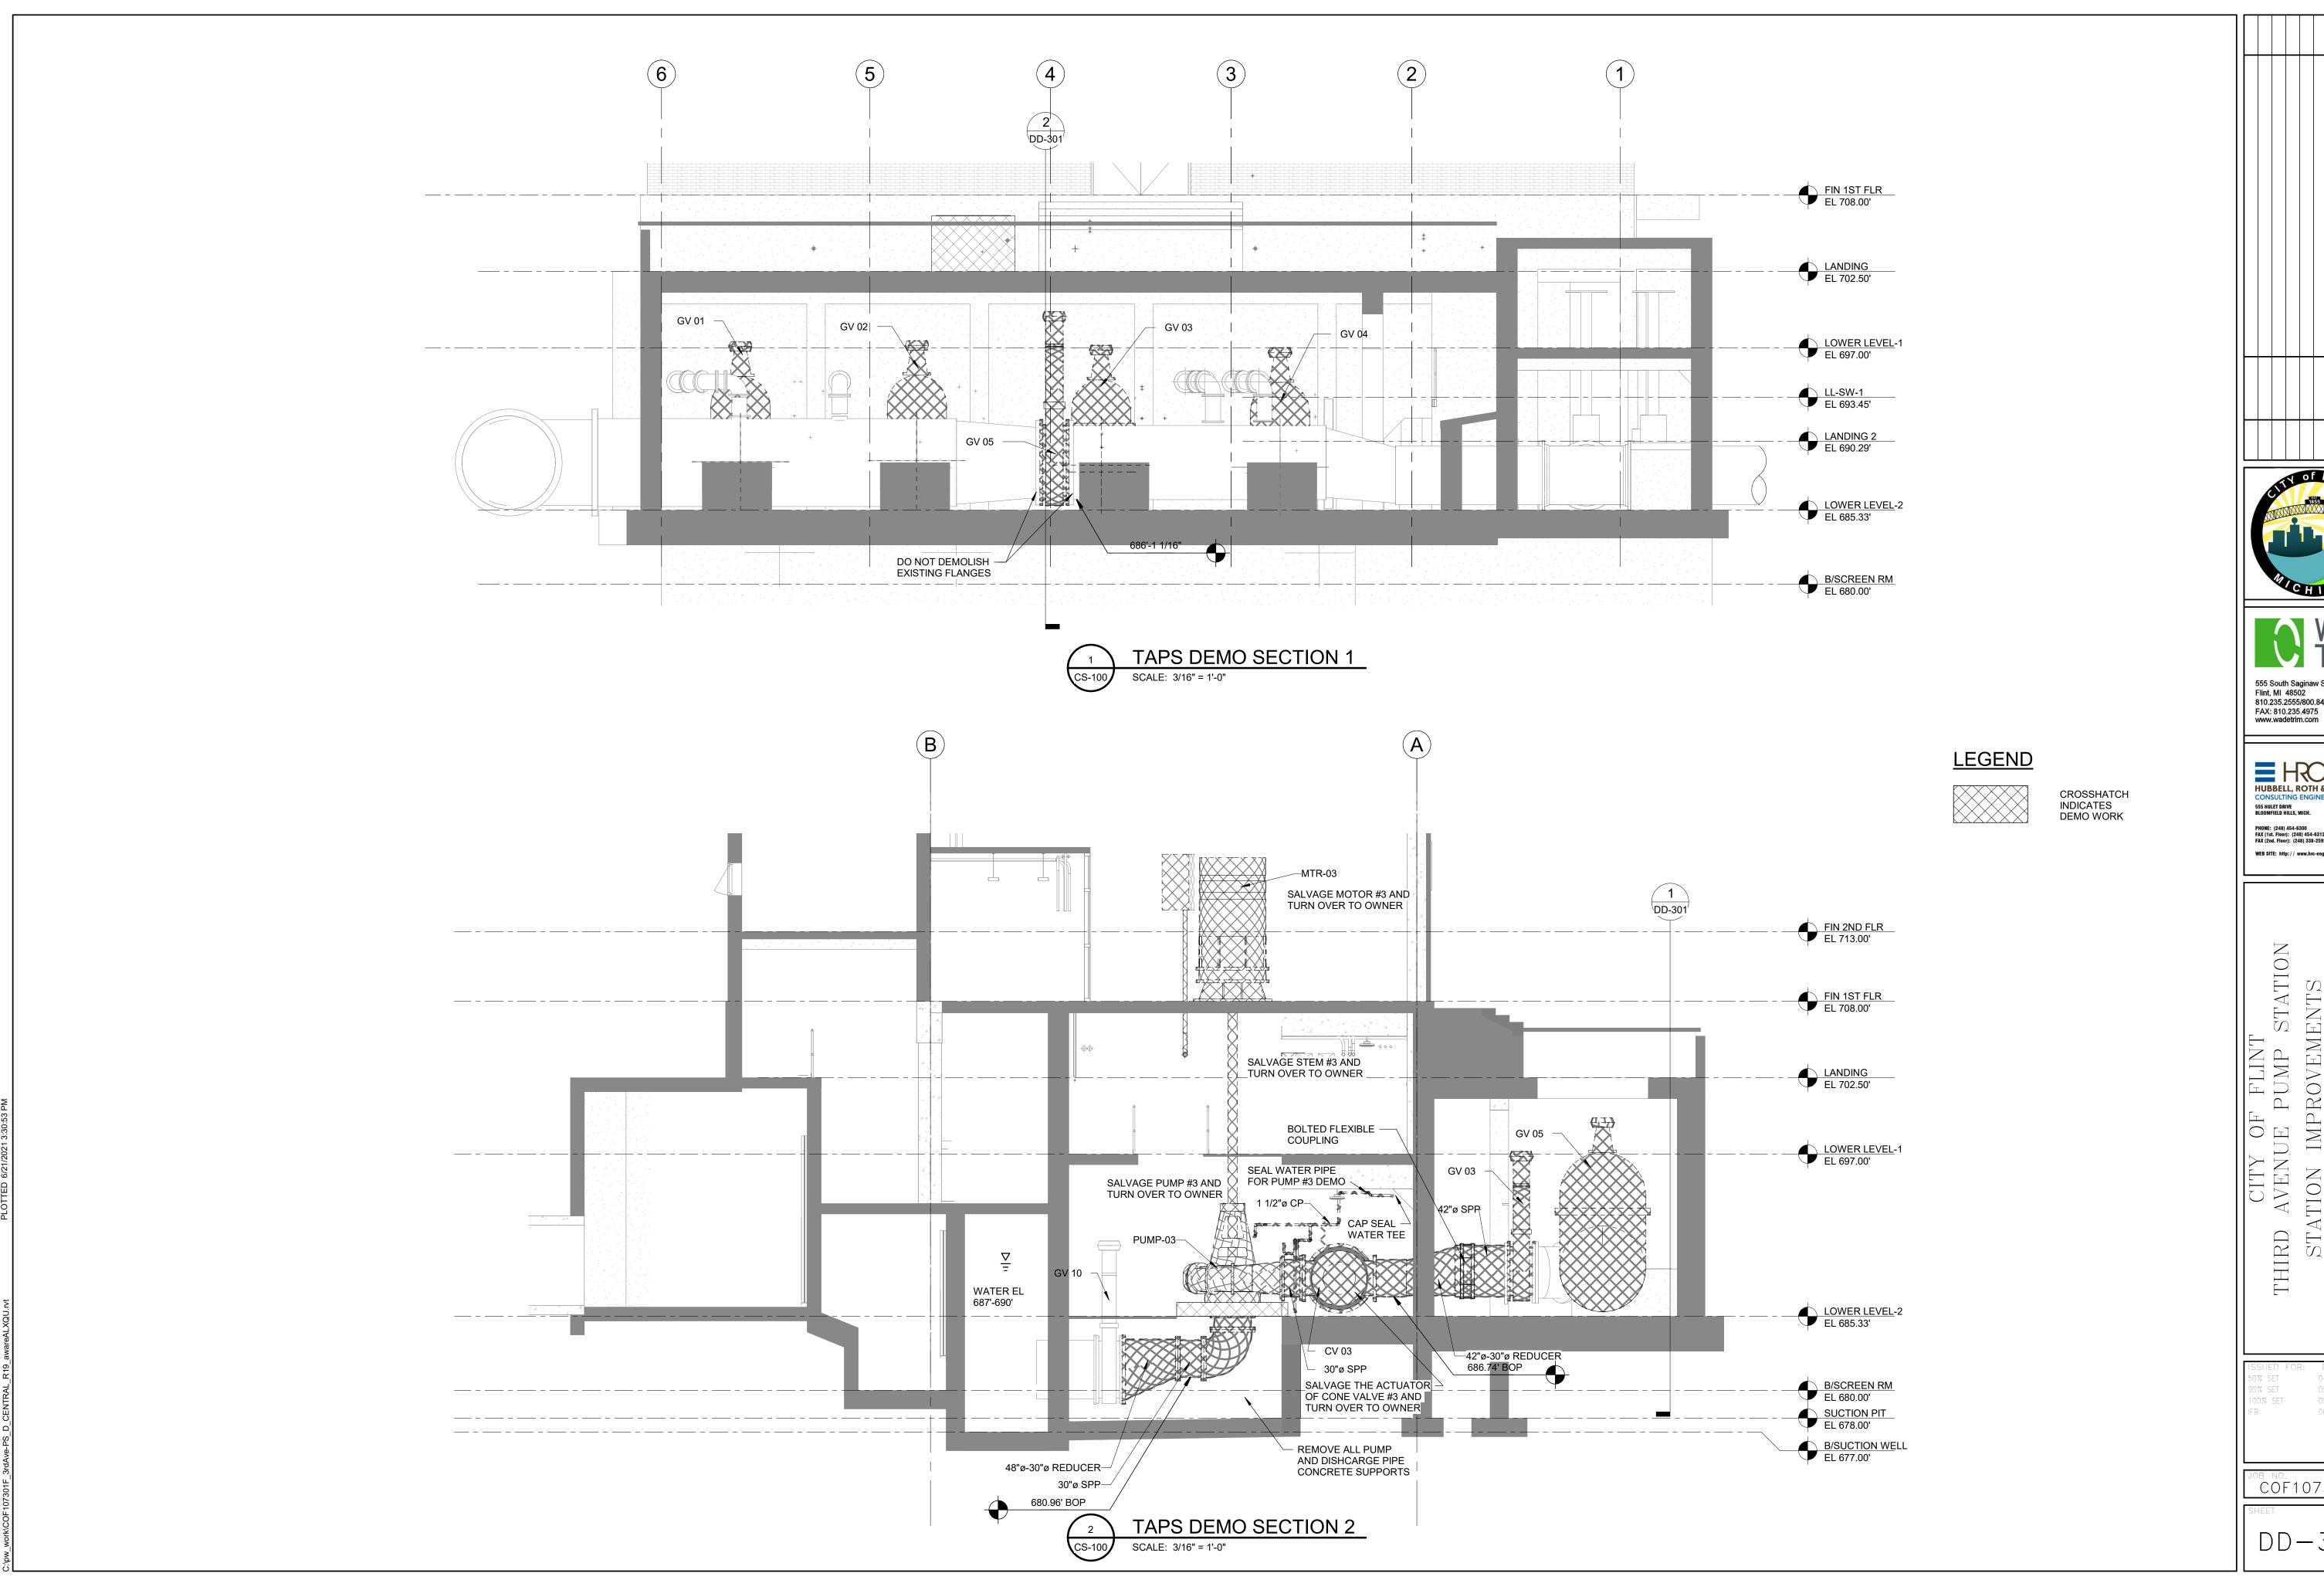

# WPCF THIRD AVENUE PUMPING STATION IMPROVEMENTS

|                        | DRAWING INDEX                                                                                                                                              |
|------------------------|------------------------------------------------------------------------------------------------------------------------------------------------------------|
| Sheet Number           | Sheet Name                                                                                                                                                 |
| GENERAL                |                                                                                                                                                            |
| G-001                  | COVER SHEET                                                                                                                                                |
| CIVIL<br>C-001         | CIVIL LEGEND                                                                                                                                               |
| C-100                  | GENERAL CIVIL NOTES                                                                                                                                        |
| C-101                  | THIRD AVE EXISTING SITE PLAN                                                                                                                               |
| C-102                  | FLINT WPCF EXISTING SITE PLAN                                                                                                                              |
| C-103                  | THIRD AVE PROPOSED SITE PLAN                                                                                                                               |
| C-104                  | FLINT WPCF PROPOSED SITE PLAN                                                                                                                              |
| C-105                  | THIRD AVE SESC PLAN                                                                                                                                        |
| C-106                  | FLINT WPCF SESC PLAN                                                                                                                                       |
| C-107<br>C-108         | SESC DETAILS GENERAL CIVIL DETAILS                                                                                                                         |
| STRUCTURAL             | GENERAL CIVIL DETAILS                                                                                                                                      |
| S-001                  | STRUCTURAL NOTES                                                                                                                                           |
| S-002                  | TYPICAL STRUCTURAL DETAILS                                                                                                                                 |
| S-003                  | TYPICAL STRUCTURAL DETAILS                                                                                                                                 |
| S-004                  | TYPICAL STRUCTURAL DETAILS                                                                                                                                 |
| SD-101                 | THIRD AVENUE PUMPING STATION EXISTING SLAB/VAULT DEMO PLAN AND SECTION                                                                                     |
| SD-102                 | THIRD AVENUE PUMPING STATION EX. EQUIP. PAD, WALL & SLAB DEMO PLAN AND SECTIONS                                                                            |
| S-101                  | THIRD AVENUE PUMPING STATION VALVE ACCESS STRUCTURES PLAN LAYOUTS AND 3D VIEW                                                                              |
| S-102<br>S-103         | THIRD AVENUE PUMPING STATION PUMP NO. 3 TRENCH EXTENSION PLANS AND SECTIONS THIRD AVENUE PUMPING STATION FRP VALVE ACCESS PLATFORM FRAMING PLAN EL. 693.45 |
| S-103<br>S-104         | THIRD AVENUE PUMPING STATION FRP VALVE ACCESS PLATFORM FRAMING PLAN EL. 693.45  THIRD AVENUE PUMPING STATION FRP VALVE ACCESS PLATFORM PLAN EL. 693.45     |
| S-104<br>S-110         | WPCF VALVE VAULT GRADE PLAN (EL 714.33) AND ROOF LEVEL PLAN (EL 529.66)                                                                                    |
| S-111                  | WPCF VALVE VAULT FOUNDATION PLAN AND 3D VIEWS                                                                                                              |
| S-301                  | THIRD AVENUE PUMPING STATION VALVE ACCESS STRUCTURE SECTIONS                                                                                               |
| S-303                  | THIRD AVENUE PUMPING STATION FRP VALVE ACCESS PLATFORM SECTIONS                                                                                            |
| S-310                  | WPCF VALVE VAULT SECTIONS                                                                                                                                  |
| S-311                  | WPCF VALVE VAULT SECTIONS                                                                                                                                  |
| S-501                  | THIRD AVENUE PUMPING STATION VALVE ACCESS STRUCTURE SECTIONS                                                                                               |
| S-502                  | THIRD AVENUE PUMPING STATION CONNECTION DETAILS                                                                                                            |
| S-510                  | WPCF VAULT REINFORCEMENT SECTIONAL DETAILS                                                                                                                 |
| S-601<br>ARCHITECTURAL | HATCH SCHEDULE                                                                                                                                             |
| AD-101                 | THIRD AVENUE PUMPING STATION ROOF DEMO                                                                                                                     |
| AD-102                 | THIRD AVENUE PUMPING STATION SCREENING BUILDING ROOF DEMO                                                                                                  |
| A-001                  | GENERAL NOTES AND DETAILS                                                                                                                                  |
| A-101                  | THIRD AVENUE PUMPING STATION FLOOR PLAN                                                                                                                    |
| A-102                  | THRID AVENUE PUMPING STATION ROOF PLANS                                                                                                                    |
| A-103                  | THIRD AVENUE PUMPING STATION SCREENING BUILDING ROOF PLAN                                                                                                  |
| A-110                  | WPCF VAULT PLANS                                                                                                                                           |
| A-201                  | THIRD AVENUE PUMPING STATION ELEVATIONS  WPCF VAULT ELEVATIONS                                                                                             |
| A-210<br>A-310         | WPCF VAULT SECTIONS AND DETAILS                                                                                                                            |
| A-510<br>A-501         | THIRD AVENUE PUMPING STATION AND WPCF VAULT ROOF DETAILS                                                                                                   |
| A-901                  | THIRD AVENUE PUMPING STATION REFERENCE PHOTOS                                                                                                              |
| A-902                  | THIRD AVENUE PUMPING STATION SCREENING BUILDING REFERENCE PHOTOS                                                                                           |
| PROCESS                |                                                                                                                                                            |
| D-001                  | PROCESS SYMBOLS AND ABBREVIATIONS                                                                                                                          |
| DD-101                 | DEMOLITION PLAN - TAPS PIPING LAYOUT PLAN                                                                                                                  |
| DD-301                 | DEMOLITION PLAN - TAPS PIPING LAYOUT SECTIONS                                                                                                              |
| D-101                  | TAPS SUCTION PIT PIPING LAYOUT PLAN                                                                                                                        |
| D-102<br>D-110         | TAPS PUMP FLOOR PIPING LAYOUT PLAN WPCF VALVE VAULT PLAN                                                                                                   |
| D-110<br>D-301         | TAPS PIPING LAYOUT SECTIONS                                                                                                                                |
| D-310                  | WPCF VALVE VAULT SECTIONS                                                                                                                                  |
| ELECTRICAL             |                                                                                                                                                            |
| ED-101                 | THIRD AVENUE PUMPING STATION ELECTRICAL DEMO                                                                                                               |
| ED-102                 | THIRD AVENUE PUMPING STATION ELECRICAL DEMO                                                                                                                |
| E-101                  | THIRD AVENUE PUMPING STATION MOTOR ROOM POWER PLAN                                                                                                         |
| E-102                  | THIRD AVENUE PUMPING STATION INTERMEDIATE FLOOR POWER PLAN                                                                                                 |
| E-103                  | THIRD AVENUE PUMPING STATION LOWER LEVEL POWER PLAN                                                                                                        |
| E-110                  | WPCF VAULT ELECTRICAL PARTIAL SITE PLAN                                                                                                                    |
| E-111                  | WPCF FERROUS BUILDING POWER PLAN WPCF VAULT POWER & LIGHTING PLANS                                                                                         |
| <b>□</b> _119          |                                                                                                                                                            |
| E-112<br>E-501         | THIRD AVENUE PUMP STATION AND WPCF VAULT ELECTRICAL DETAILS                                                                                                |