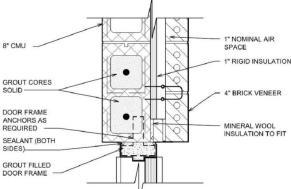

# WPCF THIRD AVENUE PUMPING STATION IMPROVEMENTS

|                        | DRAWING INDEX                                                                                                                                              |
|------------------------|------------------------------------------------------------------------------------------------------------------------------------------------------------|
| Sheet Number           | Sheet Name                                                                                                                                                 |
| GENERAL                |                                                                                                                                                            |
| G-001                  | COVER SHEET                                                                                                                                                |
| CIVIL<br>C-001         | CIVIL LEGEND                                                                                                                                               |
| C-100                  | GENERAL CIVIL NOTES                                                                                                                                        |
| C-101                  | THIRD AVE EXISTING SITE PLAN                                                                                                                               |
| C-102                  | FLINT WPCF EXISTING SITE PLAN                                                                                                                              |
| C-103                  | THIRD AVE PROPOSED SITE PLAN                                                                                                                               |
| C-104                  | FLINT WPCF PROPOSED SITE PLAN                                                                                                                              |
| C-105                  | THIRD AVE SESC PLAN                                                                                                                                        |
| C-106                  | FLINT WPCF SESC PLAN                                                                                                                                       |
| C-107<br>C-108         | SESC DETAILS GENERAL CIVIL DETAILS                                                                                                                         |
| STRUCTURAL             | GENERAL CIVIL DETAILS                                                                                                                                      |
| S-001                  | STRUCTURAL NOTES                                                                                                                                           |
| S-002                  | TYPICAL STRUCTURAL DETAILS                                                                                                                                 |
| S-003                  | TYPICAL STRUCTURAL DETAILS                                                                                                                                 |
| S-004                  | TYPICAL STRUCTURAL DETAILS                                                                                                                                 |
| SD-101                 | THIRD AVENUE PUMPING STATION EXISTING SLAB/VAULT DEMO PLAN AND SECTION                                                                                     |
| SD-102                 | THIRD AVENUE PUMPING STATION EX. EQUIP. PAD, WALL & SLAB DEMO PLAN AND SECTIONS                                                                            |
| S-101                  | THIRD AVENUE PUMPING STATION VALVE ACCESS STRUCTURES PLAN LAYOUTS AND 3D VIEW                                                                              |
| S-102<br>S-103         | THIRD AVENUE PUMPING STATION PUMP NO. 3 TRENCH EXTENSION PLANS AND SECTIONS THIRD AVENUE PUMPING STATION FRP VALVE ACCESS PLATFORM FRAMING PLAN EL. 693.45 |
| S-103<br>S-104         | THIRD AVENUE PUMPING STATION FRP VALVE ACCESS PLATFORM FRAMING PLAN EL. 693.45  THIRD AVENUE PUMPING STATION FRP VALVE ACCESS PLATFORM PLAN EL. 693.45     |
| S-104<br>S-110         | WPCF VALVE VAULT GRADE PLAN (EL 714.33) AND ROOF LEVEL PLAN (EL 529.66)                                                                                    |
| S-111                  | WPCF VALVE VAULT FOUNDATION PLAN AND 3D VIEWS                                                                                                              |
| S-301                  | THIRD AVENUE PUMPING STATION VALVE ACCESS STRUCTURE SECTIONS                                                                                               |
| S-303                  | THIRD AVENUE PUMPING STATION FRP VALVE ACCESS PLATFORM SECTIONS                                                                                            |
| S-310                  | WPCF VALVE VAULT SECTIONS                                                                                                                                  |
| S-311                  | WPCF VALVE VAULT SECTIONS                                                                                                                                  |
| S-501                  | THIRD AVENUE PUMPING STATION VALVE ACCESS STRUCTURE SECTIONS                                                                                               |
| S-502                  | THIRD AVENUE PUMPING STATION CONNECTION DETAILS                                                                                                            |
| S-510                  | WPCF VAULT REINFORCEMENT SECTIONAL DETAILS                                                                                                                 |
| S-601<br>ARCHITECTURAL | HATCH SCHEDULE                                                                                                                                             |
| AD-101                 | THIRD AVENUE PUMPING STATION ROOF DEMO                                                                                                                     |
| AD-102                 | THIRD AVENUE PUMPING STATION SCREENING BUILDING ROOF DEMO                                                                                                  |
| A-001                  | GENERAL NOTES AND DETAILS                                                                                                                                  |
| A-101                  | THIRD AVENUE PUMPING STATION FLOOR PLAN                                                                                                                    |
| A-102                  | THRID AVENUE PUMPING STATION ROOF PLANS                                                                                                                    |
| A-103                  | THIRD AVENUE PUMPING STATION SCREENING BUILDING ROOF PLAN                                                                                                  |
| A-110                  | WPCF VAULT PLANS                                                                                                                                           |
| A-201                  | THIRD AVENUE PUMPING STATION ELEVATIONS  WPCF VAULT ELEVATIONS                                                                                             |
| A-210<br>A-310         | WPCF VAULT SECTIONS AND DETAILS                                                                                                                            |
| A-510<br>A-501         | THIRD AVENUE PUMPING STATION AND WPCF VAULT ROOF DETAILS                                                                                                   |
| A-901                  | THIRD AVENUE PUMPING STATION REFERENCE PHOTOS                                                                                                              |
| A-902                  | THIRD AVENUE PUMPING STATION SCREENING BUILDING REFERENCE PHOTOS                                                                                           |
| PROCESS                |                                                                                                                                                            |
| D-001                  | PROCESS SYMBOLS AND ABBREVIATIONS                                                                                                                          |
| DD-101                 | DEMOLITION PLAN - TAPS PIPING LAYOUT PLAN                                                                                                                  |
| DD-301                 | DEMOLITION PLAN - TAPS PIPING LAYOUT SECTIONS                                                                                                              |
| D-101                  | TAPS SUCTION PIT PIPING LAYOUT PLAN                                                                                                                        |
| D-102<br>D-110         | TAPS PUMP FLOOR PIPING LAYOUT PLAN WPCF VALVE VAULT PLAN                                                                                                   |
| D-110<br>D-301         | TAPS PIPING LAYOUT SECTIONS                                                                                                                                |
| D-310                  | WPCF VALVE VAULT SECTIONS                                                                                                                                  |
| ELECTRICAL             |                                                                                                                                                            |
| ED-101                 | THIRD AVENUE PUMPING STATION ELECTRICAL DEMO                                                                                                               |
| ED-102                 | THIRD AVENUE PUMPING STATION ELECRICAL DEMO                                                                                                                |
| E-101                  | THIRD AVENUE PUMPING STATION MOTOR ROOM POWER PLAN                                                                                                         |
| E-102                  | THIRD AVENUE PUMPING STATION INTERMEDIATE FLOOR POWER PLAN                                                                                                 |
| E-103                  | THIRD AVENUE PUMPING STATION LOWER LEVEL POWER PLAN                                                                                                        |
| E-110                  | WPCF VAULT ELECTRICAL PARTIAL SITE PLAN                                                                                                                    |
| E-111                  | WPCF FERROUS BUILDING POWER PLAN WPCF VAULT POWER & LIGHTING PLANS                                                                                         |
| <b>□</b> _119          |                                                                                                                                                            |
| E-112<br>E-501         | THIRD AVENUE PUMP STATION AND WPCF VAULT ELECTRICAL DETAILS                                                                                                |