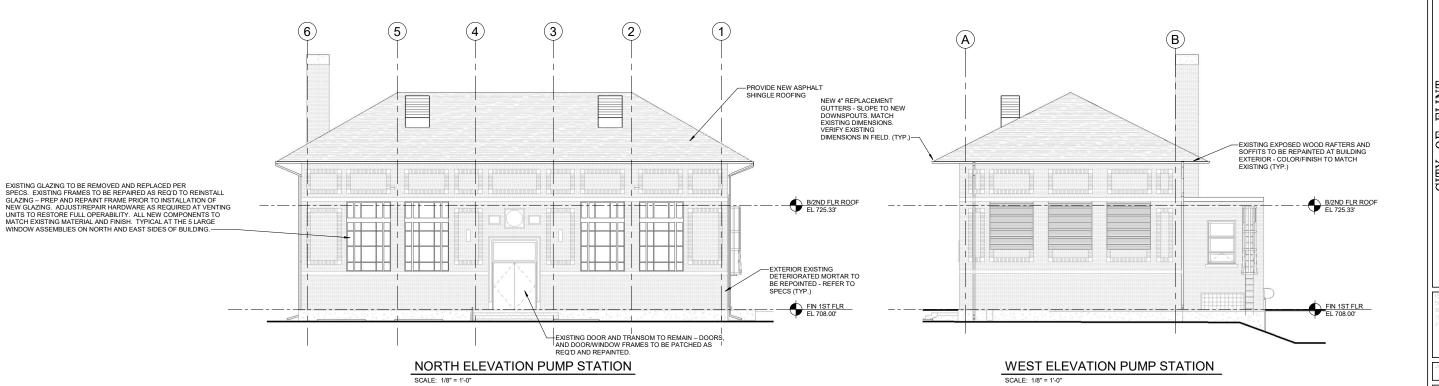

# WPCF THIRD AVENUE PUMPING STATION IMPROVEMENTS

|                        | DRAWING INDEX                                                                                                                                              |
|------------------------|------------------------------------------------------------------------------------------------------------------------------------------------------------|
| Sheet Number           | Sheet Name                                                                                                                                                 |
| GENERAL                |                                                                                                                                                            |
| G-001                  | COVER SHEET                                                                                                                                                |
| CIVIL<br>C-001         | CIVIL LEGEND                                                                                                                                               |
| C-100                  | GENERAL CIVIL NOTES                                                                                                                                        |
| C-101                  | THIRD AVE EXISTING SITE PLAN                                                                                                                               |
| C-102                  | FLINT WPCF EXISTING SITE PLAN                                                                                                                              |
| C-103                  | THIRD AVE PROPOSED SITE PLAN                                                                                                                               |
| C-104                  | FLINT WPCF PROPOSED SITE PLAN                                                                                                                              |
| C-105                  | THIRD AVE SESC PLAN                                                                                                                                        |
| C-106                  | FLINT WPCF SESC PLAN                                                                                                                                       |
| C-107<br>C-108         | SESC DETAILS GENERAL CIVIL DETAILS                                                                                                                         |
| STRUCTURAL             | GENERAL CIVIL DETAILS                                                                                                                                      |
| S-001                  | STRUCTURAL NOTES                                                                                                                                           |
| S-002                  | TYPICAL STRUCTURAL DETAILS                                                                                                                                 |
| S-003                  | TYPICAL STRUCTURAL DETAILS                                                                                                                                 |
| S-004                  | TYPICAL STRUCTURAL DETAILS                                                                                                                                 |
| SD-101                 | THIRD AVENUE PUMPING STATION EXISTING SLAB/VAULT DEMO PLAN AND SECTION                                                                                     |
| SD-102                 | THIRD AVENUE PUMPING STATION EX. EQUIP. PAD, WALL & SLAB DEMO PLAN AND SECTIONS                                                                            |
| S-101                  | THIRD AVENUE PUMPING STATION VALVE ACCESS STRUCTURES PLAN LAYOUTS AND 3D VIEW                                                                              |
| S-102<br>S-103         | THIRD AVENUE PUMPING STATION PUMP NO. 3 TRENCH EXTENSION PLANS AND SECTIONS THIRD AVENUE PUMPING STATION FRP VALVE ACCESS PLATFORM FRAMING PLAN EL. 693.45 |
| S-103<br>S-104         | THIRD AVENUE PUMPING STATION FRP VALVE ACCESS PLATFORM FRAMING PLAN EL. 693.45  THIRD AVENUE PUMPING STATION FRP VALVE ACCESS PLATFORM PLAN EL. 693.45     |
| S-104<br>S-110         | WPCF VALVE VAULT GRADE PLAN (EL 714.33) AND ROOF LEVEL PLAN (EL 529.66)                                                                                    |
| S-111                  | WPCF VALVE VAULT FOUNDATION PLAN AND 3D VIEWS                                                                                                              |
| S-301                  | THIRD AVENUE PUMPING STATION VALVE ACCESS STRUCTURE SECTIONS                                                                                               |
| S-303                  | THIRD AVENUE PUMPING STATION FRP VALVE ACCESS PLATFORM SECTIONS                                                                                            |
| S-310                  | WPCF VALVE VAULT SECTIONS                                                                                                                                  |
| S-311                  | WPCF VALVE VAULT SECTIONS                                                                                                                                  |
| S-501                  | THIRD AVENUE PUMPING STATION VALVE ACCESS STRUCTURE SECTIONS                                                                                               |
| S-502                  | THIRD AVENUE PUMPING STATION CONNECTION DETAILS                                                                                                            |
| S-510                  | WPCF VAULT REINFORCEMENT SECTIONAL DETAILS                                                                                                                 |
| S-601<br>ARCHITECTURAL | HATCH SCHEDULE                                                                                                                                             |
| AD-101                 | THIRD AVENUE PUMPING STATION ROOF DEMO                                                                                                                     |
| AD-102                 | THIRD AVENUE PUMPING STATION SCREENING BUILDING ROOF DEMO                                                                                                  |
| A-001                  | GENERAL NOTES AND DETAILS                                                                                                                                  |
| A-101                  | THIRD AVENUE PUMPING STATION FLOOR PLAN                                                                                                                    |
| A-102                  | THRID AVENUE PUMPING STATION ROOF PLANS                                                                                                                    |
| A-103                  | THIRD AVENUE PUMPING STATION SCREENING BUILDING ROOF PLAN                                                                                                  |
| A-110                  | WPCF VAULT PLANS                                                                                                                                           |
| A-201                  | THIRD AVENUE PUMPING STATION ELEVATIONS  WPCF VAULT ELEVATIONS                                                                                             |
| A-210<br>A-310         | WPCF VAULT SECTIONS AND DETAILS                                                                                                                            |
| A-510<br>A-501         | THIRD AVENUE PUMPING STATION AND WPCF VAULT ROOF DETAILS                                                                                                   |
| A-901                  | THIRD AVENUE PUMPING STATION REFERENCE PHOTOS                                                                                                              |
| A-902                  | THIRD AVENUE PUMPING STATION SCREENING BUILDING REFERENCE PHOTOS                                                                                           |
| PROCESS                |                                                                                                                                                            |
| D-001                  | PROCESS SYMBOLS AND ABBREVIATIONS                                                                                                                          |
| DD-101                 | DEMOLITION PLAN - TAPS PIPING LAYOUT PLAN                                                                                                                  |
| DD-301                 | DEMOLITION PLAN - TAPS PIPING LAYOUT SECTIONS                                                                                                              |
| D-101                  | TAPS SUCTION PIT PIPING LAYOUT PLAN                                                                                                                        |
| D-102<br>D-110         | TAPS PUMP FLOOR PIPING LAYOUT PLAN WPCF VALVE VAULT PLAN                                                                                                   |
| D-110<br>D-301         | TAPS PIPING LAYOUT SECTIONS                                                                                                                                |
| D-310                  | WPCF VALVE VAULT SECTIONS                                                                                                                                  |
| ELECTRICAL             |                                                                                                                                                            |
| ED-101                 | THIRD AVENUE PUMPING STATION ELECTRICAL DEMO                                                                                                               |
| ED-102                 | THIRD AVENUE PUMPING STATION ELECRICAL DEMO                                                                                                                |
| E-101                  | THIRD AVENUE PUMPING STATION MOTOR ROOM POWER PLAN                                                                                                         |
| E-102                  | THIRD AVENUE PUMPING STATION INTERMEDIATE FLOOR POWER PLAN                                                                                                 |
| E-103                  | THIRD AVENUE PUMPING STATION LOWER LEVEL POWER PLAN                                                                                                        |
| E-110                  | WPCF VAULT ELECTRICAL PARTIAL SITE PLAN                                                                                                                    |
| E-111                  | WPCF FERROUS BUILDING POWER PLAN WPCF VAULT POWER & LIGHTING PLANS                                                                                         |
| <b>□</b> _119          |                                                                                                                                                            |
| E-112<br>E-501         | THIRD AVENUE PUMP STATION AND WPCF VAULT ELECTRICAL DETAILS                                                                                                |