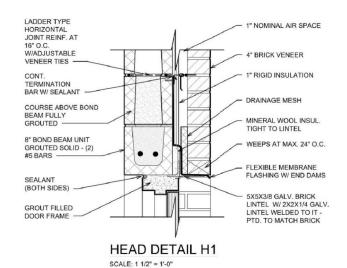

HING SHALL BE AS SPECIFIED IN SECTION 07 6000.
- PROVIDE NEW FLASHING AT EXIST. PENETRATIONS PER NRCA ROOFING & WATERPROOFING MANUAL (TYP.)
- 6. ALL REMAINING CURBS SHALL BE EXTENDED OR RAISED TO MIN. 8" ABOVE TOP OF NEW ROOFING. INSTALL NEW MEMBRANE UP AND OVER CURBS, FASTEN TO INSIDE FACE OF CURBS PER ROOFING MFR. STANDARD DETAIL, ALL VENT PIPING TO BE EXTENDED AS REQ'D TO ACCOMMODATE SIM. FLASHING REQ'MENTS. (TYP.)
- 7. TAPERED INSULATION REQ'D IN AREAS INDICATED ON THIS DWG. MAINTAIN MIN. SLOPE PER ROOFING MFR. WARRANTY REQUIREMENTS.
- 8. ROOF SADDLES ARE TO HAVE A MIN. SLOPE OF 1/4" PER FT. SLOPE (U.N.O.) PER ROOFING MFR. WARRANTY REQUIREMENTS.
- 9. PROVIDE CRICKETS ON HIGH SIDE OF <u>ALL</u> CURBED ITEMS. MIN 1/4" PER FOOT (U.N.O.) PER ROOFING MANUFACTURERS WARRANTY REQUIREMENTS.













FIELD VERIFY ALL DOOR & WINDOW OPENING DIMENSIONS PRIOR TO FABRICATION

ALL DOOR FRAMES SHALL BE GROUTED SOLID (U.N.O.).
SEE SPECIFICATIONS FOR ADDITIONAL INFORMATION ON DOORS, FRAMES, WINDOWS AND

DOOR AND WINDOW NOTES:

**HARDWARE** 

SCHEDULE NOTES:

1. SEE SECTION 08 7100 FOR DOOR

- ALL FRAMES ARE 2" HIGH PROFILE, JAMS AND HEADS (U.N.O.).
- 3. SEE SECTIONS 08 1213-53 AND 081313-53 FOR STEEL DOORS/FRAMES.

ROOM DESCRIPTION

ROOM NAME

PUMP STATION

VALVE VAULT BUILDING

LOWER LEVEL 685.33'

REFER TO DRAWINGS AND SPECIFICATIONS FOR SPECIFIC PAINTING REQUIREMENTS FOR NEW EQUIPMENT AND PIPING

**ROOM FINISH SCHEDULE** 

CEILING

WALLS

REFER TO DRAWINGS FOR LIMITED REPAINTED REQUIRED AT EXISTING BUILDINGS. EXISTING STAIRS ARE NOT REQUIRED TO BE COATED.

×

FLOOR

CONTRACTOR MUST