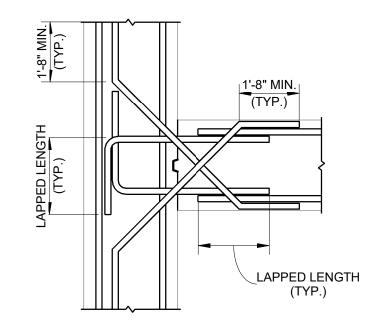

# WPCF THIRD AVENUE PUMPING STATION IMPROVEMENTS

|                        | DRAWING INDEX                                                                                                                                              |
|------------------------|------------------------------------------------------------------------------------------------------------------------------------------------------------|
| Sheet Number           | Sheet Name                                                                                                                                                 |
| GENERAL                |                                                                                                                                                            |
| G-001                  | COVER SHEET                                                                                                                                                |
| CIVIL<br>C-001         | CIVIL LEGEND                                                                                                                                               |
| C-100                  | GENERAL CIVIL NOTES                                                                                                                                        |
| C-101                  | THIRD AVE EXISTING SITE PLAN                                                                                                                               |
| C-102                  | FLINT WPCF EXISTING SITE PLAN                                                                                                                              |
| C-103                  | THIRD AVE PROPOSED SITE PLAN                                                                                                                               |
| C-104                  | FLINT WPCF PROPOSED SITE PLAN                                                                                                                              |
| C-105                  | THIRD AVE SESC PLAN                                                                                                                                        |
| C-106                  | FLINT WPCF SESC PLAN                                                                                                                                       |
| C-107<br>C-108         | SESC DETAILS GENERAL CIVIL DETAILS                                                                                                                         |
| STRUCTURAL             | GENERAL CIVIL DETAILS                                                                                                                                      |
| S-001                  | STRUCTURAL NOTES                                                                                                                                           |
| S-002                  | TYPICAL STRUCTURAL DETAILS                                                                                                                                 |
| S-003                  | TYPICAL STRUCTURAL DETAILS                                                                                                                                 |
| S-004                  | TYPICAL STRUCTURAL DETAILS                                                                                                                                 |
| SD-101                 | THIRD AVENUE PUMPING STATION EXISTING SLAB/VAULT DEMO PLAN AND SECTION                                                                                     |
| SD-102                 | THIRD AVENUE PUMPING STATION EX. EQUIP. PAD, WALL & SLAB DEMO PLAN AND SECTIONS                                                                            |
| S-101                  | THIRD AVENUE PUMPING STATION VALVE ACCESS STRUCTURES PLAN LAYOUTS AND 3D VIEW                                                                              |
| S-102<br>S-103         | THIRD AVENUE PUMPING STATION PUMP NO. 3 TRENCH EXTENSION PLANS AND SECTIONS THIRD AVENUE PUMPING STATION FRP VALVE ACCESS PLATFORM FRAMING PLAN EL. 693.45 |
| S-103<br>S-104         | THIRD AVENUE PUMPING STATION FRP VALVE ACCESS PLATFORM FRAMING PLAN EL. 693.45  THIRD AVENUE PUMPING STATION FRP VALVE ACCESS PLATFORM PLAN EL. 693.45     |
| S-104<br>S-110         | WPCF VALVE VAULT GRADE PLAN (EL 714.33) AND ROOF LEVEL PLAN (EL 529.66)                                                                                    |
| S-111                  | WPCF VALVE VAULT FOUNDATION PLAN AND 3D VIEWS                                                                                                              |
| S-301                  | THIRD AVENUE PUMPING STATION VALVE ACCESS STRUCTURE SECTIONS                                                                                               |
| S-303                  | THIRD AVENUE PUMPING STATION FRP VALVE ACCESS PLATFORM SECTIONS                                                                                            |
| S-310                  | WPCF VALVE VAULT SECTIONS                                                                                                                                  |
| S-311                  | WPCF VALVE VAULT SECTIONS                                                                                                                                  |
| S-501                  | THIRD AVENUE PUMPING STATION VALVE ACCESS STRUCTURE SECTIONS                                                                                               |
| S-502                  | THIRD AVENUE PUMPING STATION CONNECTION DETAILS                                                                                                            |
| S-510                  | WPCF VAULT REINFORCEMENT SECTIONAL DETAILS                                                                                                                 |
| S-601<br>ARCHITECTURAL | HATCH SCHEDULE                                                                                                                                             |
| AD-101                 | THIRD AVENUE PUMPING STATION ROOF DEMO                                                                                                                     |
| AD-102                 | THIRD AVENUE PUMPING STATION SCREENING BUILDING ROOF DEMO                                                                                                  |
| A-001                  | GENERAL NOTES AND DETAILS                                                                                                                                  |
| A-101                  | THIRD AVENUE PUMPING STATION FLOOR PLAN                                                                                                                    |
| A-102                  | THRID AVENUE PUMPING STATION ROOF PLANS                                                                                                                    |
| A-103                  | THIRD AVENUE PUMPING STATION SCREENING BUILDING ROOF PLAN                                                                                                  |
| A-110                  | WPCF VAULT PLANS                                                                                                                                           |
| A-201                  | THIRD AVENUE PUMPING STATION ELEVATIONS  WPCF VAULT ELEVATIONS                                                                                             |
| A-210<br>A-310         | WPCF VAULT SECTIONS AND DETAILS                                                                                                                            |
| A-510<br>A-501         | THIRD AVENUE PUMPING STATION AND WPCF VAULT ROOF DETAILS                                                                                                   |
| A-901                  | THIRD AVENUE PUMPING STATION REFERENCE PHOTOS                                                                                                              |
| A-902                  | THIRD AVENUE PUMPING STATION SCREENING BUILDING REFERENCE PHOTOS                                                                                           |
| PROCESS                |                                                                                                                                                            |
| D-001                  | PROCESS SYMBOLS AND ABBREVIATIONS                                                                                                                          |
| DD-101                 | DEMOLITION PLAN - TAPS PIPING LAYOUT PLAN                                                                                                                  |
| DD-301                 | DEMOLITION PLAN - TAPS PIPING LAYOUT SECTIONS                                                                                                              |
| D-101                  | TAPS SUCTION PIT PIPING LAYOUT PLAN                                                                                                                        |
| D-102<br>D-110         | TAPS PUMP FLOOR PIPING LAYOUT PLAN WPCF VALVE VAULT PLAN                                                                                                   |
| D-110<br>D-301         | TAPS PIPING LAYOUT SECTIONS                                                                                                                                |
| D-310                  | WPCF VALVE VAULT SECTIONS                                                                                                                                  |
| ELECTRICAL             |                                                                                                                                                            |
| ED-101                 | THIRD AVENUE PUMPING STATION ELECTRICAL DEMO                                                                                                               |
| ED-102                 | THIRD AVENUE PUMPING STATION ELECRICAL DEMO                                                                                                                |
| E-101                  | THIRD AVENUE PUMPING STATION MOTOR ROOM POWER PLAN                                                                                                         |
| E-102                  | THIRD AVENUE PUMPING STATION INTERMEDIATE FLOOR POWER PLAN                                                                                                 |
| E-103                  | THIRD AVENUE PUMPING STATION LOWER LEVEL POWER PLAN                                                                                                        |
| E-110                  | WPCF VAULT ELECTRICAL PARTIAL SITE PLAN                                                                                                                    |
| E-111                  | WPCF FERROUS BUILDING POWER PLAN WPCF VAULT POWER & LIGHTING PLANS                                                                                         |
| <b>□</b> _119          |                                                                                                                                                            |
| E-112<br>E-501         | THIRD AVENUE PUMP STATION AND WPCF VAULT ELECTRICAL DETAILS                                                                                                |