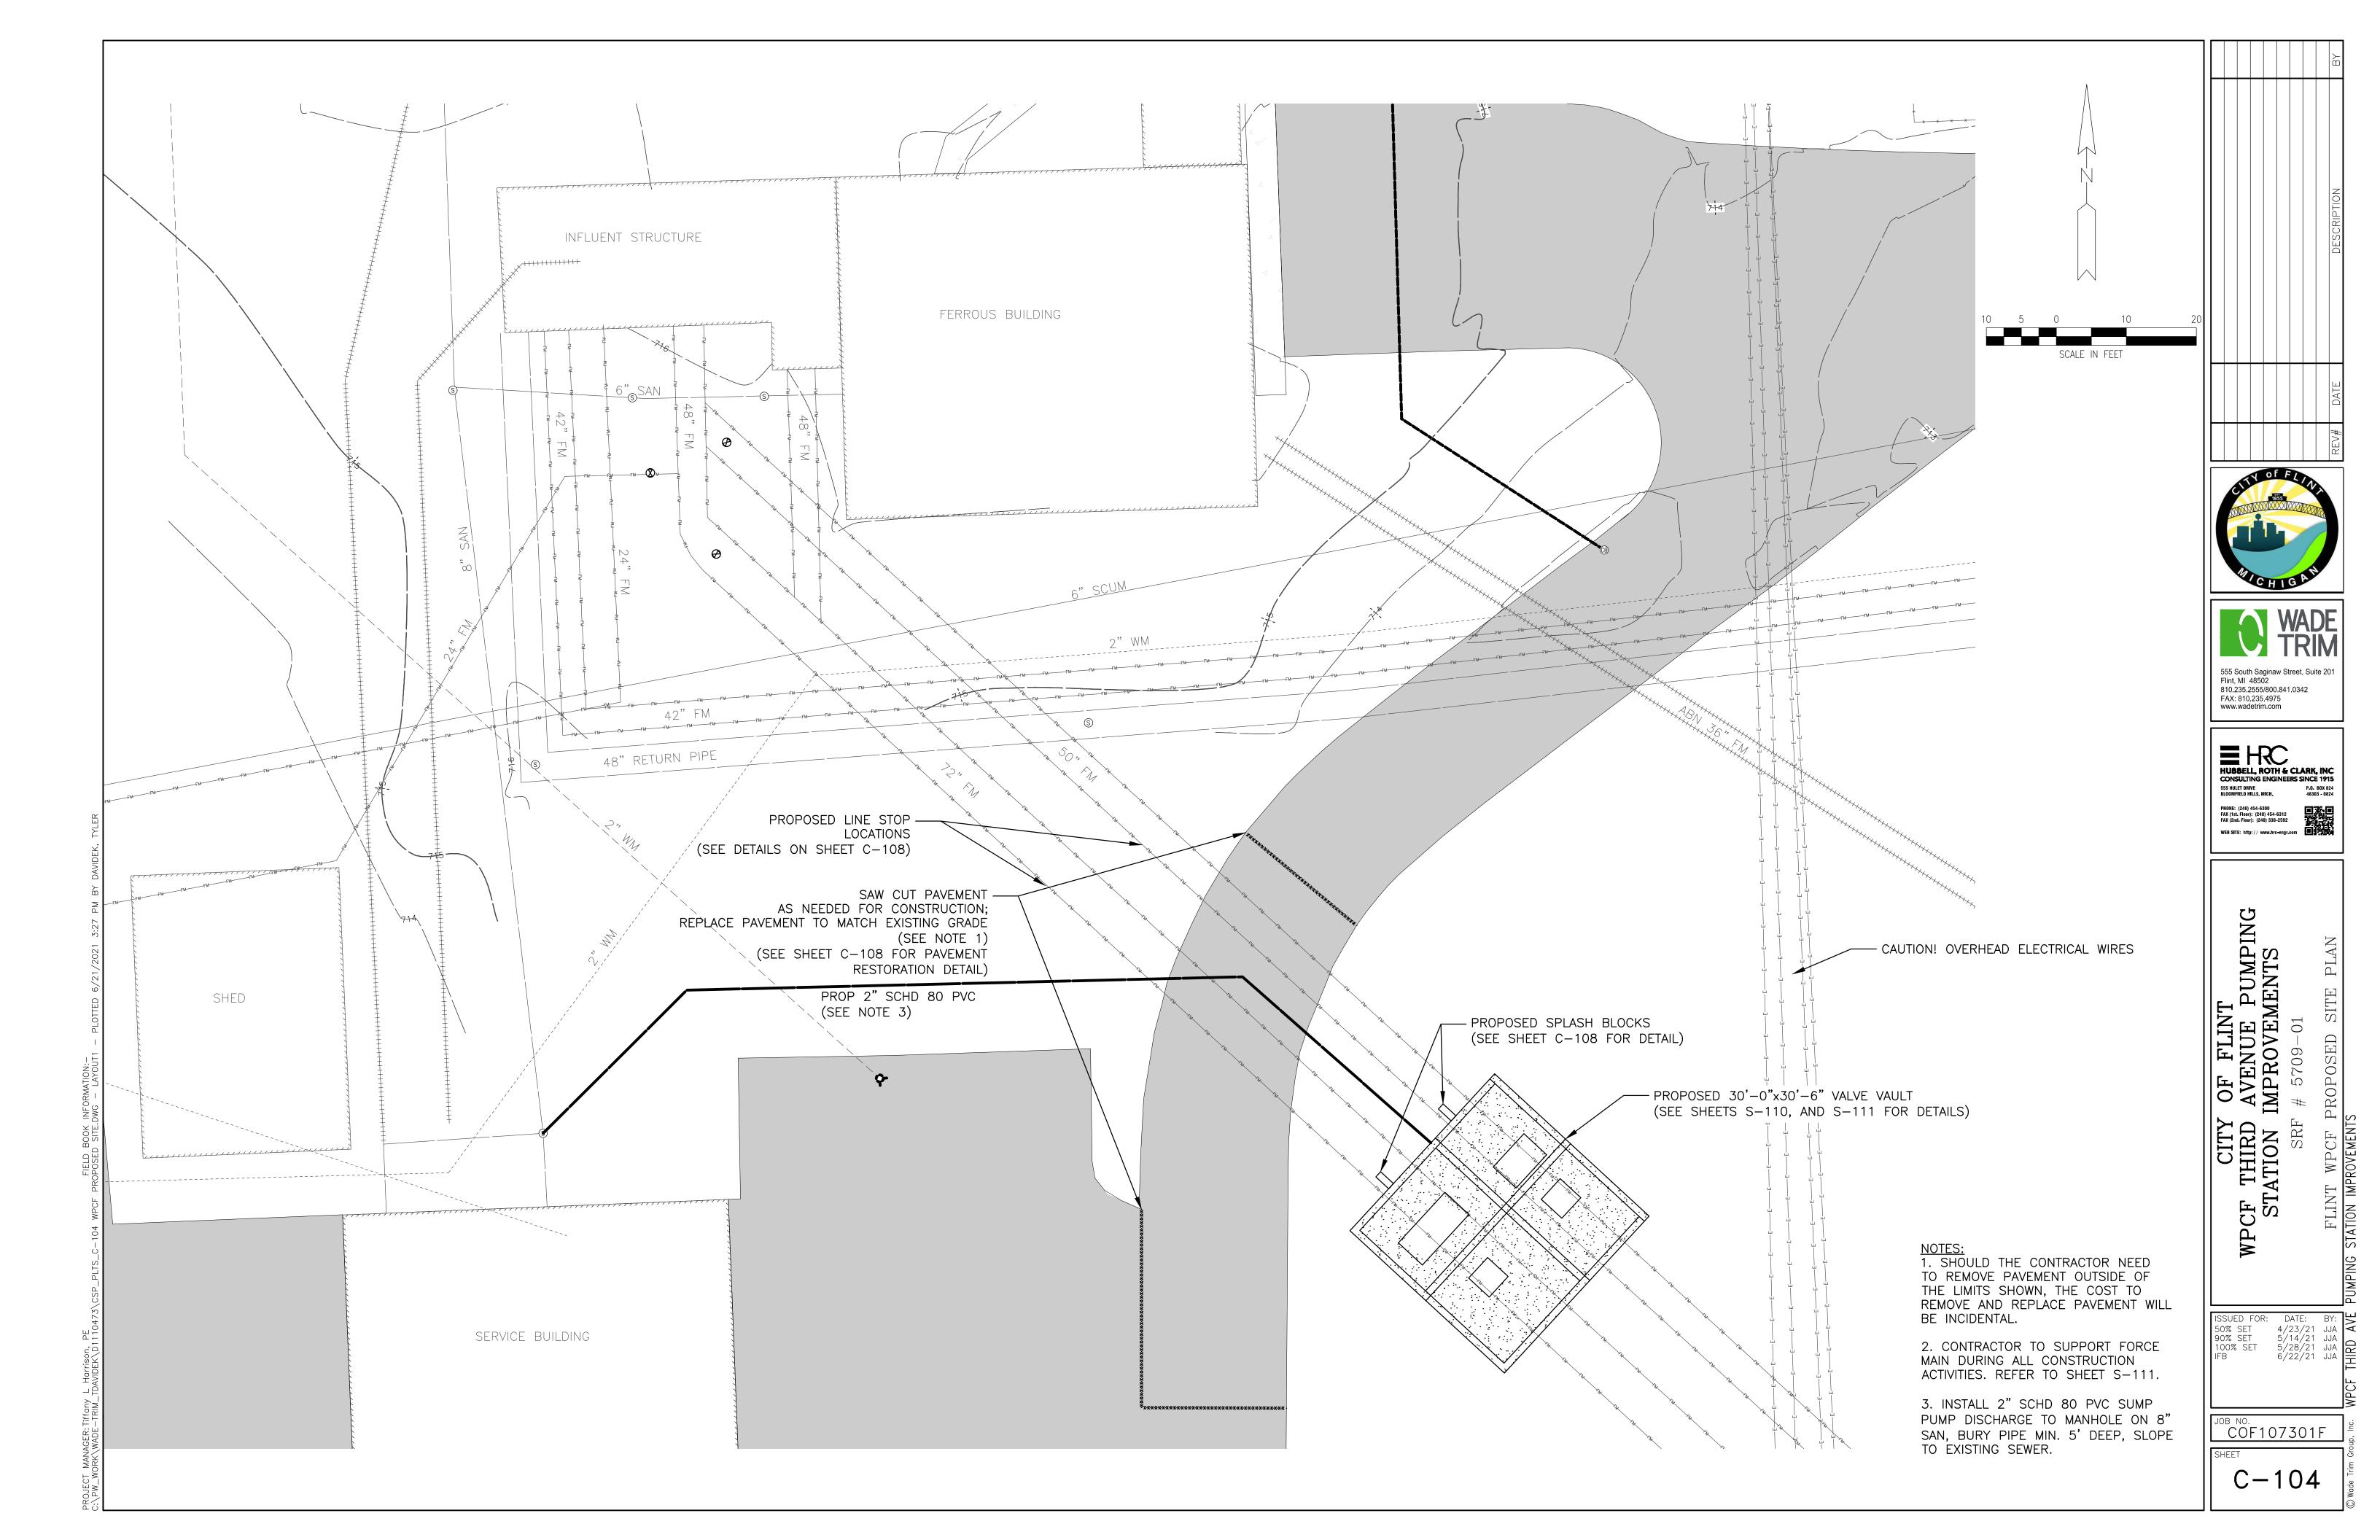

L OF THE ABOVE MENTIONED ITEMS WITH GPS COORDINATES AND ELEVATIONS IN NAVD88 DATUM.









PUMPING
PUMPING

MENTS: http://www.hrc-engr.com

OF FLINT
AVENUE I
IMPROVEM
# 5709-01

CITY O CF THIRD A STATION IM

SSUED FOR: DATE: BY: 50% SET 4/23/21 JJA 90% SET 5/14/21 JJA 100% SET 5/28/21 JJA FB 6/22/21 JJA

JOB NO. COF107301F

C-100





1. CONTRACTOR SHALL PERFORM EXPLORATORY EXCAVATIONS IN THE VICINITY OF THE PROPOSED LINE STOP TO LOCATE AND RECORD THE LOCATIONS, DIMENSIONS,

2. THE CONTRACTOR WILL PRESERVE THE OWNER'S ACCESS TO ALL SITES FOR







WEB SITE: http://www.hrc-engr.com

Y OF FLINT
O AVENUE PUMPING
IMPROVEMENTS
F # 5709-01

| ISSUED FOR: DATE: BY: 50% SET 4/23/21 JJA 90% SET 5/14/21 JJA 100% SET 5/28/21 JJA IFB 6/22/21 JJA

COF107301F

C - 101











COF107301F

C - 103













| ISSUED FOR: DATE: BY: 50% SET 4/23/21 JJA 90% SET 5/14/21 JJA 100% SET 5/28/21 JJA IFB 6/22/21 JJA

COF107301F

C - 105





#### **APPLICATIONS**

- 1. INLETS WITH DRAINAGE OF 1 ACRE OR LESS AND SLOPES LESS THEN 5%.
- 2. SERVICE, CLEAN AND REPAIR AFTER EACH STORM EVENT.

#### \* NOTE \*

DO NOT USE SILT FENCE IN LIEU OF FILTER FABRIC FOR THIS APPLICATION.

#### <u>DESIGN</u>

- 1. FILTER BAGS MAY BE PLACED IN THE MANHOLE TO INCREASE THE EFFECTIVENESS OF THIS DEVICE.
- 2. IN SOME CASES FILTER BAGS IN THE MANHOLE MAY BE USED ALONE.
- 3. WARNING! THIS DEVICE MAY CAUSE FLOODING OF ADJACENT PROPERTY!
- 4. TOP OF FRAME (PONDING HEIGHTS) MUST BE LOWER THAN GROUND ELEVATION DOWN STREAM TO PREVENT BYPASSING THE INLET. A TEMPORARY DIKE MAY BE NECESSARY DOWN SLOPE OF THE STRUCTURE.

##