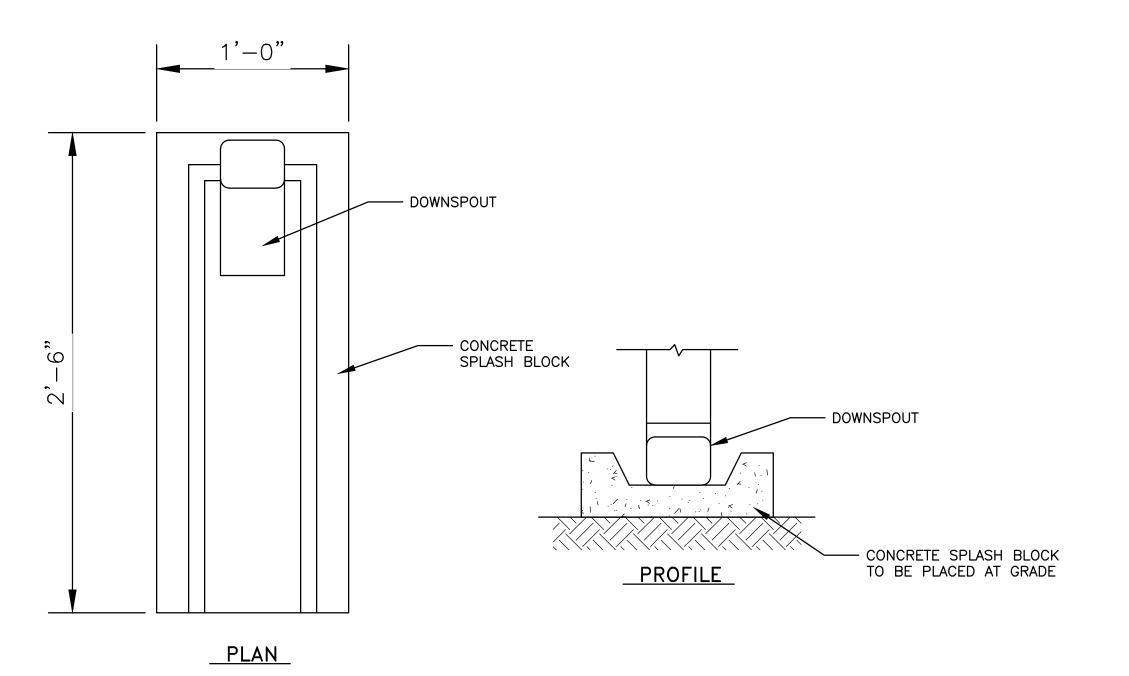

T.
- 15. SOIL EROSION AND SEDIMENTATION CONTROL SHALL BE IN ACCORDANCE WITH PART 91 SOIL EROSION AND SEMIMENTATION CONTROL(SESC), OF THE NATURAL RESOURCES AND ENVIRONMENTAL PROTECTION ACT, 1994 PA 451, AS AMENDED (NREPA).
- 16. AS SOON AS POSSIBLE, COMPLETE FINAL GRADING AND PLACING OF PERMANENT SOIL EROSION CONTROL DEVICES. AFTER ESTABLISHMENT OF PERMANENT VEGETATION, REMOVE ALL TEMPORARY SOIL EROSION CONTROL MEASURES.

BEV# DATE



FAX: 810,235,4975

www.wadetrim.com



WEB SITE: http://www.hrc-engr.com

F FLINT
FENUE PUMPING
PROVEMENTS
5709-01

THIRD AVENUATION IMPROVER # 5709-

ISSUED FOR: DATE: BY: 50% SET 4/23/21 JJA 90% SET 5/14/21 JJA 100% SET 5/28/21 JJA IFB 6/22/21 JJA

JOB NO. COF107301F

C-107



72" FORCE MAIN ACCESS MANHOLE AT THIRD AVENUE PUMPING STATION

SCALE: 1" = 2'-0"



CONCRETE SPLASH BLOCK DETAIL SCALE: ½"=1'-0"





ASPHALT TO ASPHALT BUTT-JOINT
N.T.S



WPCF LINE STOP DETAIL (72" AND 50")
N.T.S.









TY OF FLINT
D AVENUE PUMPING
I IMPROVEMENTS
RF # 5709-01

STATION II
SRF #

| ISSUED FOR: DATE: BY: 50% SET 4/23/21 JJA 90% SET 5/14/21 JJA 100% SET 5/28/21 JJA IFB 6/22/21 JJA

JOB NO. COF107301F

C-108

#### **GENERAL NOTES**

E. NEW LADDERS . . . FRP

- DIMENSIONS AND ELEVATIONS OF EXISTING STRUCTURES ARE BASED ON PREVIOUS CONTRACT DRAWINGS. CONTRACTOR IS RESPONSIBLE FOR VERIFYING W/ FIELD MEASUREMENTS ALL DIMENSIONS AND ELEVATIONS FOR FABRICATION AND/OR MODIFICATIONS OR ADDITIONS BEING MADE UNDER THIS CONTRACT. ANY DISCREPANCIES SHALL BE PRESENTED TO THE OWNER AND ANY DESIGN CONFLICTS SHALL BE RESOLVED WITH OWNER PRIOR TO FABRICATIONS OR CONSTRU