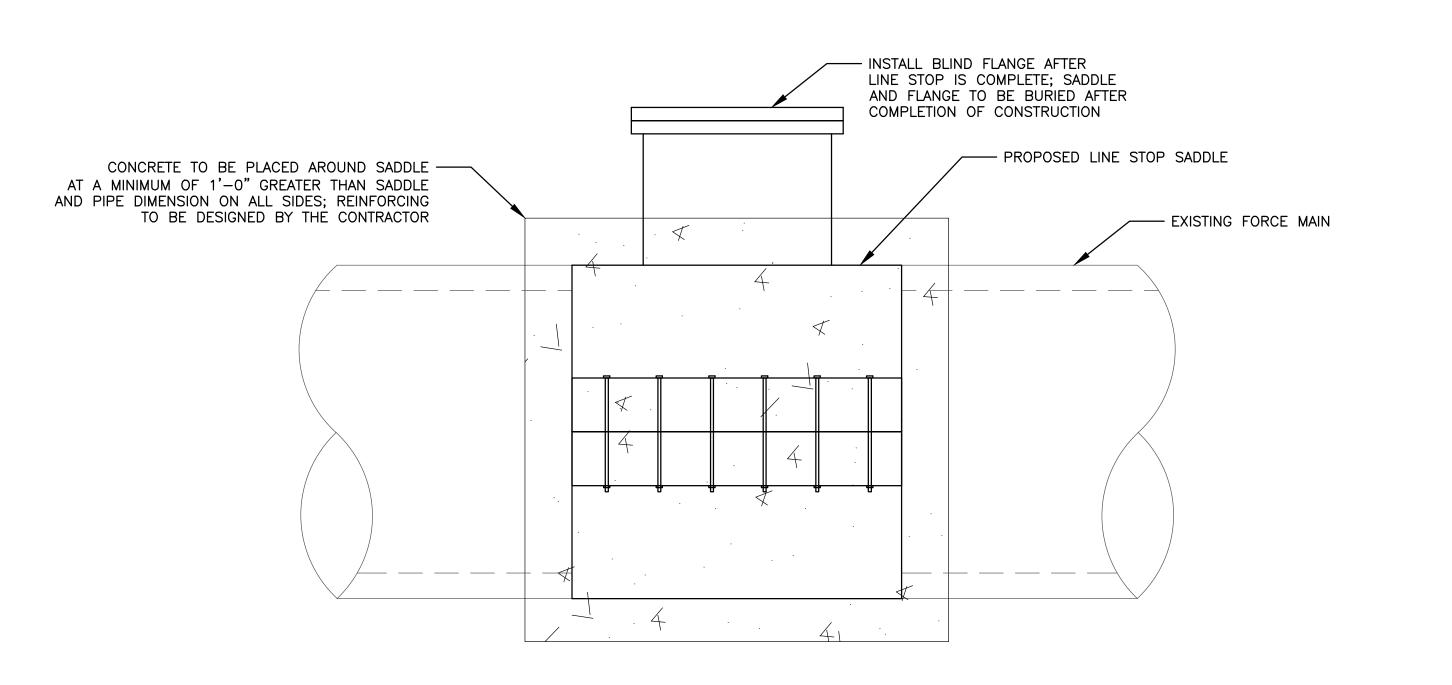

# WPCF THIRD AVENUE PUMPING STATION IMPROVEMENTS

|                        | DRAWING INDEX                                                                                                                                              |
|------------------------|------------------------------------------------------------------------------------------------------------------------------------------------------------|
| Sheet Number           | Sheet Name                                                                                                                                                 |
| GENERAL                |                                                                                                                                                            |
| G-001                  | COVER SHEET                                                                                                                                                |
| CIVIL<br>C-001         | CIVIL LEGEND                                                                                                                                               |
| C-100                  | GENERAL CIVIL NOTES                                                                                                                                        |
| C-101                  | THIRD AVE EXISTING SITE PLAN                                                                                                                               |
| C-102                  | FLINT WPCF EXISTING SITE PLAN                                                                                                                              |
| C-103                  | THIRD AVE PROPOSED SITE PLAN                                                                                                                               |
| C-104                  | FLINT WPCF PROPOSED SITE PLAN                                                                                                                              |
| C-105                  | THIRD AVE SESC PLAN                                                                                                                                        |
| C-106                  | FLINT WPCF SESC PLAN                                                                                                                                       |
| C-107<br>C-108         | SESC DETAILS GENERAL CIVIL DETAILS                                                                                                                         |
| STRUCTURAL             | GENERAL CIVIL DETAILS                                                                                                                                      |
| S-001                  | STRUCTURAL NOTES                                                                                                                                           |
| S-002                  | TYPICAL STRUCTURAL DETAILS                                                                                                                                 |
| S-003                  | TYPICAL STRUCTURAL DETAILS                                                                                                                                 |
| S-004                  | TYPICAL STRUCTURAL DETAILS                                                                                                                                 |
| SD-101                 | THIRD AVENUE PUMPING STATION EXISTING SLAB/VAULT DEMO PLAN AND SECTION                                                                                     |
| SD-102                 | THIRD AVENUE PUMPING STATION EX. EQUIP. PAD, WALL & SLAB DEMO PLAN AND SECTIONS                                                                            |
| S-101                  | THIRD AVENUE PUMPING STATION VALVE ACCESS STRUCTURES PLAN LAYOUTS AND 3D VIEW                                                                              |
| S-102<br>S-103         | THIRD AVENUE PUMPING STATION PUMP NO. 3 TRENCH EXTENSION PLANS AND SECTIONS THIRD AVENUE PUMPING STATION FRP VALVE ACCESS PLATFORM FRAMING PLAN EL. 693.45 |
| S-103<br>S-104         | THIRD AVENUE PUMPING STATION FRP VALVE ACCESS PLATFORM FRAMING PLAN EL. 693.45  THIRD AVENUE PUMPING STATION FRP VALVE ACCESS PLATFORM PLAN EL. 693.45     |
| S-104<br>S-110         | WPCF VALVE VAULT GRADE PLAN (EL 714.33) AND ROOF LEVEL PLAN (EL 529.66)                                                                                    |
| S-111                  | WPCF VALVE VAULT FOUNDATION PLAN AND 3D VIEWS                                                                                                              |
| S-301                  | THIRD AVENUE PUMPING STATION VALVE ACCESS STRUCTURE SECTIONS                                                                                               |
| S-303                  | THIRD AVENUE PUMPING STATION FRP VALVE ACCESS PLATFORM SECTIONS                                                                                            |
| S-310                  | WPCF VALVE VAULT SECTIONS                                                                                                                                  |
| S-311                  | WPCF VALVE VAULT SECTIONS                                                                                                                                  |
| S-501                  | THIRD AVENUE PUMPING STATION VALVE ACCESS STRUCTURE SECTIONS                                                                                               |
| S-502                  | THIRD AVENUE PUMPING STATION CONNECTION DETAILS                                                                                                            |
| S-510                  | WPCF VAULT REINFORCEMENT SECTIONAL DETAILS                                                                                                                 |
| S-601<br>ARCHITECTURAL | HATCH SCHEDULE                                                                                                                                             |
| AD-101                 | THIRD AVENUE PUMPING STATION ROOF DEMO                                                                                                                     |
| AD-102                 | THIRD AVENUE PUMPING STATION SCREENING BUILDING ROOF DEMO                                                                                                  |
| A-001                  | GENERAL NOTES AND DETAILS                                                                                                                                  |
| A-101                  | THIRD AVENUE PUMPING STATION FLOOR PLAN                                                                                                                    |
| A-102                  | THRID AVENUE PUMPING STATION ROOF PLANS                                                                                                                    |
| A-103                  | THIRD AVENUE PUMPING STATION SCREENING BUILDING ROOF PLAN                                                                                                  |
| A-110                  | WPCF VAULT PLANS                                                                                                                                           |
| A-201                  | THIRD AVENUE PUMPING STATION ELEVATIONS  WPCF VAULT ELEVATIONS                                                                                             |
| A-210<br>A-310         | WPCF VAULT SECTIONS AND DETAILS                                                                                                                            |
| A-510<br>A-501         | THIRD AVENUE PUMPING STATION AND WPCF VAULT ROOF DETAILS                                                                                                   |
| A-901                  | THIRD AVENUE PUMPING STATION REFERENCE PHOTOS                                                                                                              |
| A-902                  | THIRD AVENUE PUMPING STATION SCREENING BUILDING REFERENCE PHOTOS                                                                                           |
| PROCESS                |                                                                                                                                                            |
| D-001                  | PROCESS SYMBOLS AND ABBREVIATIONS                                                                                                                          |
| DD-101                 | DEMOLITION PLAN - TAPS PIPING LAYOUT PLAN                                                                                                                  |
| DD-301                 | DEMOLITION PLAN - TAPS PIPING LAYOUT SECTIONS                                                                                                              |
| D-101                  | TAPS SUCTION PIT PIPING LAYOUT PLAN                                                                                                                        |
| D-102<br>D-110         | TAPS PUMP FLOOR PIPING LAYOUT PLAN WPCF VALVE VAULT PLAN                                                                                                   |
| D-110<br>D-301         | TAPS PIPING LAYOUT SECTIONS                                                                                                                                |
| D-310                  | WPCF VALVE VAULT SECTIONS                                                                                                                                  |
| ELECTRICAL             |                                                                                                                                                            |
| ED-101                 | THIRD AVENUE PUMPING STATION ELECTRICAL DEMO                                                                                                               |
| ED-102                 | THIRD AVENUE PUMPING STATION ELECRICAL DEMO                                                                                                                |
| E-101                  | THIRD AVENUE PUMPING STATION MOTOR ROOM POWER PLAN                                                                                                         |
| E-102                  | THIRD AVENUE PUMPING STATION INTERMEDIATE FLOOR POWER PLAN                                                                                                 |
| E-103                  | THIRD AVENUE PUMPING STATION LOWER LEVEL POWER PLAN                                                                                                        |
| E-110                  | WPCF VAULT ELECTRICAL PARTIAL SITE PLAN                                                                                                                    |
| E-111                  | WPCF FERROUS BUILDING POWER PLAN WPCF VAULT POWER & LIGHTING PLANS                                                                                         |
| <b>□</b> _119          |                                                                                                                                                            |
| E-112<br>E-501         | THIRD AVENUE PUMP STATION AND WPCF VAULT ELECTRICAL DETAILS                                                                                                |