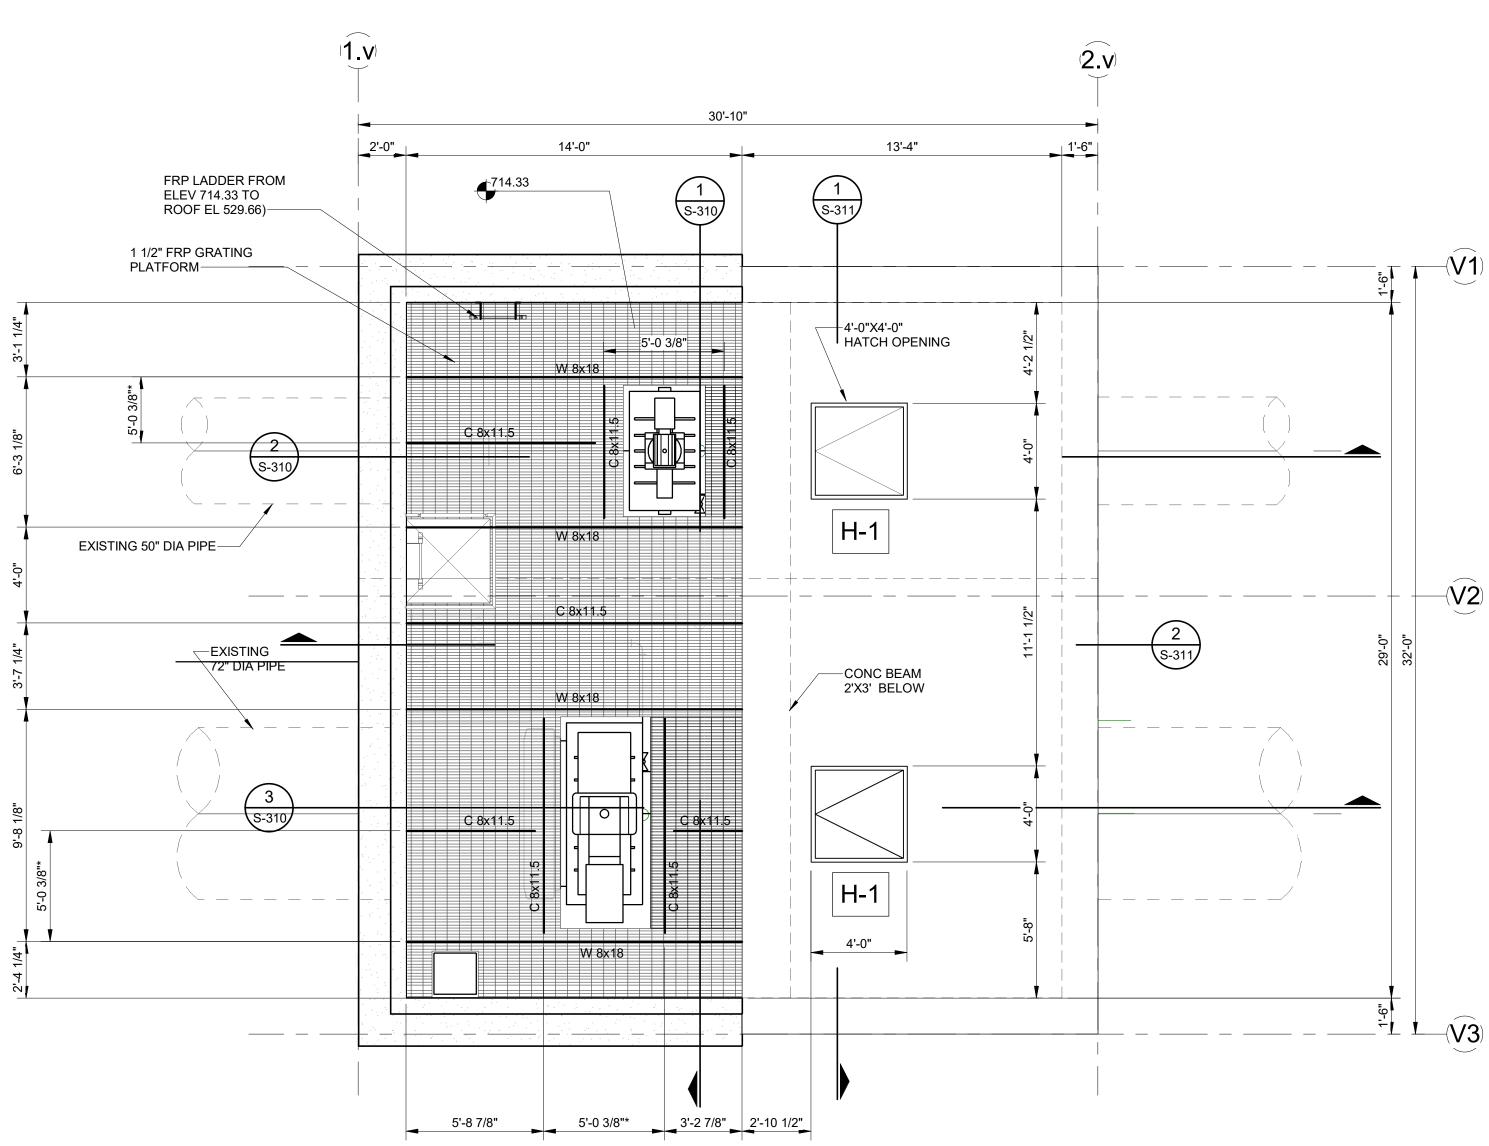

# WPCF THIRD AVENUE PUMPING STATION IMPROVEMENTS

|                        | DRAWING INDEX                                                                                                                                              |
|------------------------|------------------------------------------------------------------------------------------------------------------------------------------------------------|
| Sheet Number           | Sheet Name                                                                                                                                                 |
| GENERAL                |                                                                                                                                                            |
| G-001                  | COVER SHEET                                                                                                                                                |
| CIVIL<br>C-001         | CIVIL LEGEND                                                                                                                                               |
| C-100                  | GENERAL CIVIL NOTES                                                                                                                                        |
| C-101                  | THIRD AVE EXISTING SITE PLAN                                                                                                                               |
| C-102                  | FLINT WPCF EXISTING SITE PLAN                                                                                                                              |
| C-103                  | THIRD AVE PROPOSED SITE PLAN                                                                                                                               |
| C-104                  | FLINT WPCF PROPOSED SITE PLAN                                                                                                                              |
| C-105                  | THIRD AVE SESC PLAN                                                                                                                                        |
| C-106                  | FLINT WPCF SESC PLAN                                                                                                                                       |
| C-107<br>C-108         | SESC DETAILS GENERAL CIVIL DETAILS                                                                                                                         |
| STRUCTURAL             | GENERAL CIVIL DETAILS                                                                                                                                      |
| S-001                  | STRUCTURAL NOTES                                                                                                                                           |
| S-002                  | TYPICAL STRUCTURAL DETAILS                                                                                                                                 |
| S-003                  | TYPICAL STRUCTURAL DETAILS                                                                                                                                 |
| S-004                  | TYPICAL STRUCTURAL DETAILS                                                                                                                                 |
| SD-101                 | THIRD AVENUE PUMPING STATION EXISTING SLAB/VAULT DEMO PLAN AND SECTION                                                                                     |
| SD-102                 | THIRD AVENUE PUMPING STATION EX. EQUIP. PAD, WALL & SLAB DEMO PLAN AND SECTIONS                                                                            |
| S-101                  | THIRD AVENUE PUMPING STATION VALVE ACCESS STRUCTURES PLAN LAYOUTS AND 3D VIEW                                                                              |
| S-102<br>S-103         | THIRD AVENUE PUMPING STATION PUMP NO. 3 TRENCH EXTENSION PLANS AND SECTIONS THIRD AVENUE PUMPING STATION FRP VALVE ACCESS PLATFORM FRAMING PLAN EL. 693.45 |
| S-103<br>S-104         | THIRD AVENUE PUMPING STATION FRP VALVE ACCESS PLATFORM FRAMING PLAN EL. 693.45  THIRD AVENUE PUMPING STATION FRP VALVE ACCESS PLATFORM PLAN EL. 693.45     |
| S-104<br>S-110         | WPCF VALVE VAULT GRADE PLAN (EL 714.33) AND ROOF LEVEL PLAN (EL 529.66)                                                                                    |
| S-111                  | WPCF VALVE VAULT FOUNDATION PLAN AND 3D VIEWS                                                                                                              |
| S-301                  | THIRD AVENUE PUMPING STATION VALVE ACCESS STRUCTURE SECTIONS                                                                                               |
| S-303                  | THIRD AVENUE PUMPING STATION FRP VALVE ACCESS PLATFORM SECTIONS                                                                                            |
| S-310                  | WPCF VALVE VAULT SECTIONS                                                                                                                                  |
| S-311                  | WPCF VALVE VAULT SECTIONS                                                                                                                                  |
| S-501                  | THIRD AVENUE PUMPING STATION VALVE ACCESS STRUCTURE SECTIONS                                                                                               |
| S-502                  | THIRD AVENUE PUMPING STATION CONNECTION DETAILS                                                                                                            |
| S-510                  | WPCF VAULT REINFORCEMENT SECTIONAL DETAILS                                                                                                                 |
| S-601<br>ARCHITECTURAL | HATCH SCHEDULE                                                                                                                                             |
| AD-101                 | THIRD AVENUE PUMPING STATION ROOF DEMO                                                                                                                     |
| AD-102                 | THIRD AVENUE PUMPING STATION SCREENING BUILDING ROOF DEMO                                                                                                  |
| A-001                  | GENERAL NOTES AND DETAILS                                                                                                                                  |
| A-101                  | THIRD AVENUE PUMPING STATION FLOOR PLAN                                                                                                                    |
| A-102                  | THRID AVENUE PUMPING STATION ROOF PLANS                                                                                                                    |
| A-103                  | THIRD AVENUE PUMPING STATION SCREENING BUILDING ROOF PLAN                                                                                                  |
| A-110                  | WPCF VAULT PLANS                                                                                                                                           |
| A-201                  | THIRD AVENUE PUMPING STATION ELEVATIONS  WPCF VAULT ELEVATIONS                                                                                             |
| A-210<br>A-310         | WPCF VAULT SECTIONS AND DETAILS                                                                                                                            |
| A-510<br>A-501         | THIRD AVENUE PUMPING STATION AND WPCF VAULT ROOF DETAILS                                                                                                   |
| A-901                  | THIRD AVENUE PUMPING STATION REFERENCE PHOTOS                                                                                                              |
| A-902                  | THIRD AVENUE PUMPING STATION SCREENING BUILDING REFERENCE PHOTOS                                                                                           |
| PROCESS                |                                                                                                                                                            |
| D-001                  | PROCESS SYMBOLS AND ABBREVIATIONS                                                                                                                          |
| DD-101                 | DEMOLITION PLAN - TAPS PIPING LAYOUT PLAN                                                                                                                  |
| DD-301                 | DEMOLITION PLAN - TAPS PIPING LAYOUT SECTIONS                                                                                                              |
| D-101                  | TAPS SUCTION PIT PIPING LAYOUT PLAN                                                                                                                        |
| D-102<br>D-110         | TAPS PUMP FLOOR PIPING LAYOUT PLAN WPCF VALVE VAULT PLAN                                                                                                   |
| D-110<br>D-301         | TAPS PIPING LAYOUT SECTIONS                                                                                                                                |
| D-310                  | WPCF VALVE VAULT SECTIONS                                                                                                                                  |
| ELECTRICAL             |                                                                                                                                                            |
| ED-101                 | THIRD AVENUE PUMPING STATION ELECTRICAL DEMO                                                                                                               |
| ED-102                 | THIRD AVENUE PUMPING STATION ELECRICAL DEMO                                                                                                                |
| E-101                  | THIRD AVENUE PUMPING STATION MOTOR ROOM POWER PLAN                                                                                                         |
| E-102                  | THIRD AVENUE PUMPING STATION INTERMEDIATE FLOOR POWER PLAN                                                                                                 |
| E-103                  | THIRD AVENUE PUMPING STATION LOWER LEVEL POWER PLAN                                                                                                        |
| E-110                  | WPCF VAULT ELECTRICAL PARTIAL SITE PLAN                                                                                                                    |
| E-111                  | WPCF FERROUS BUILDING POWER PLAN WPCF VAULT POWER & LIGHTING PLANS                                                                                         |
| <b>□</b> _119          |                                                                                                                                                            |
| E-112<br>E-501         | THIRD AVENUE PUMP STATION AND WPCF VAULT ELECTRICAL DETAILS                                                                                                |