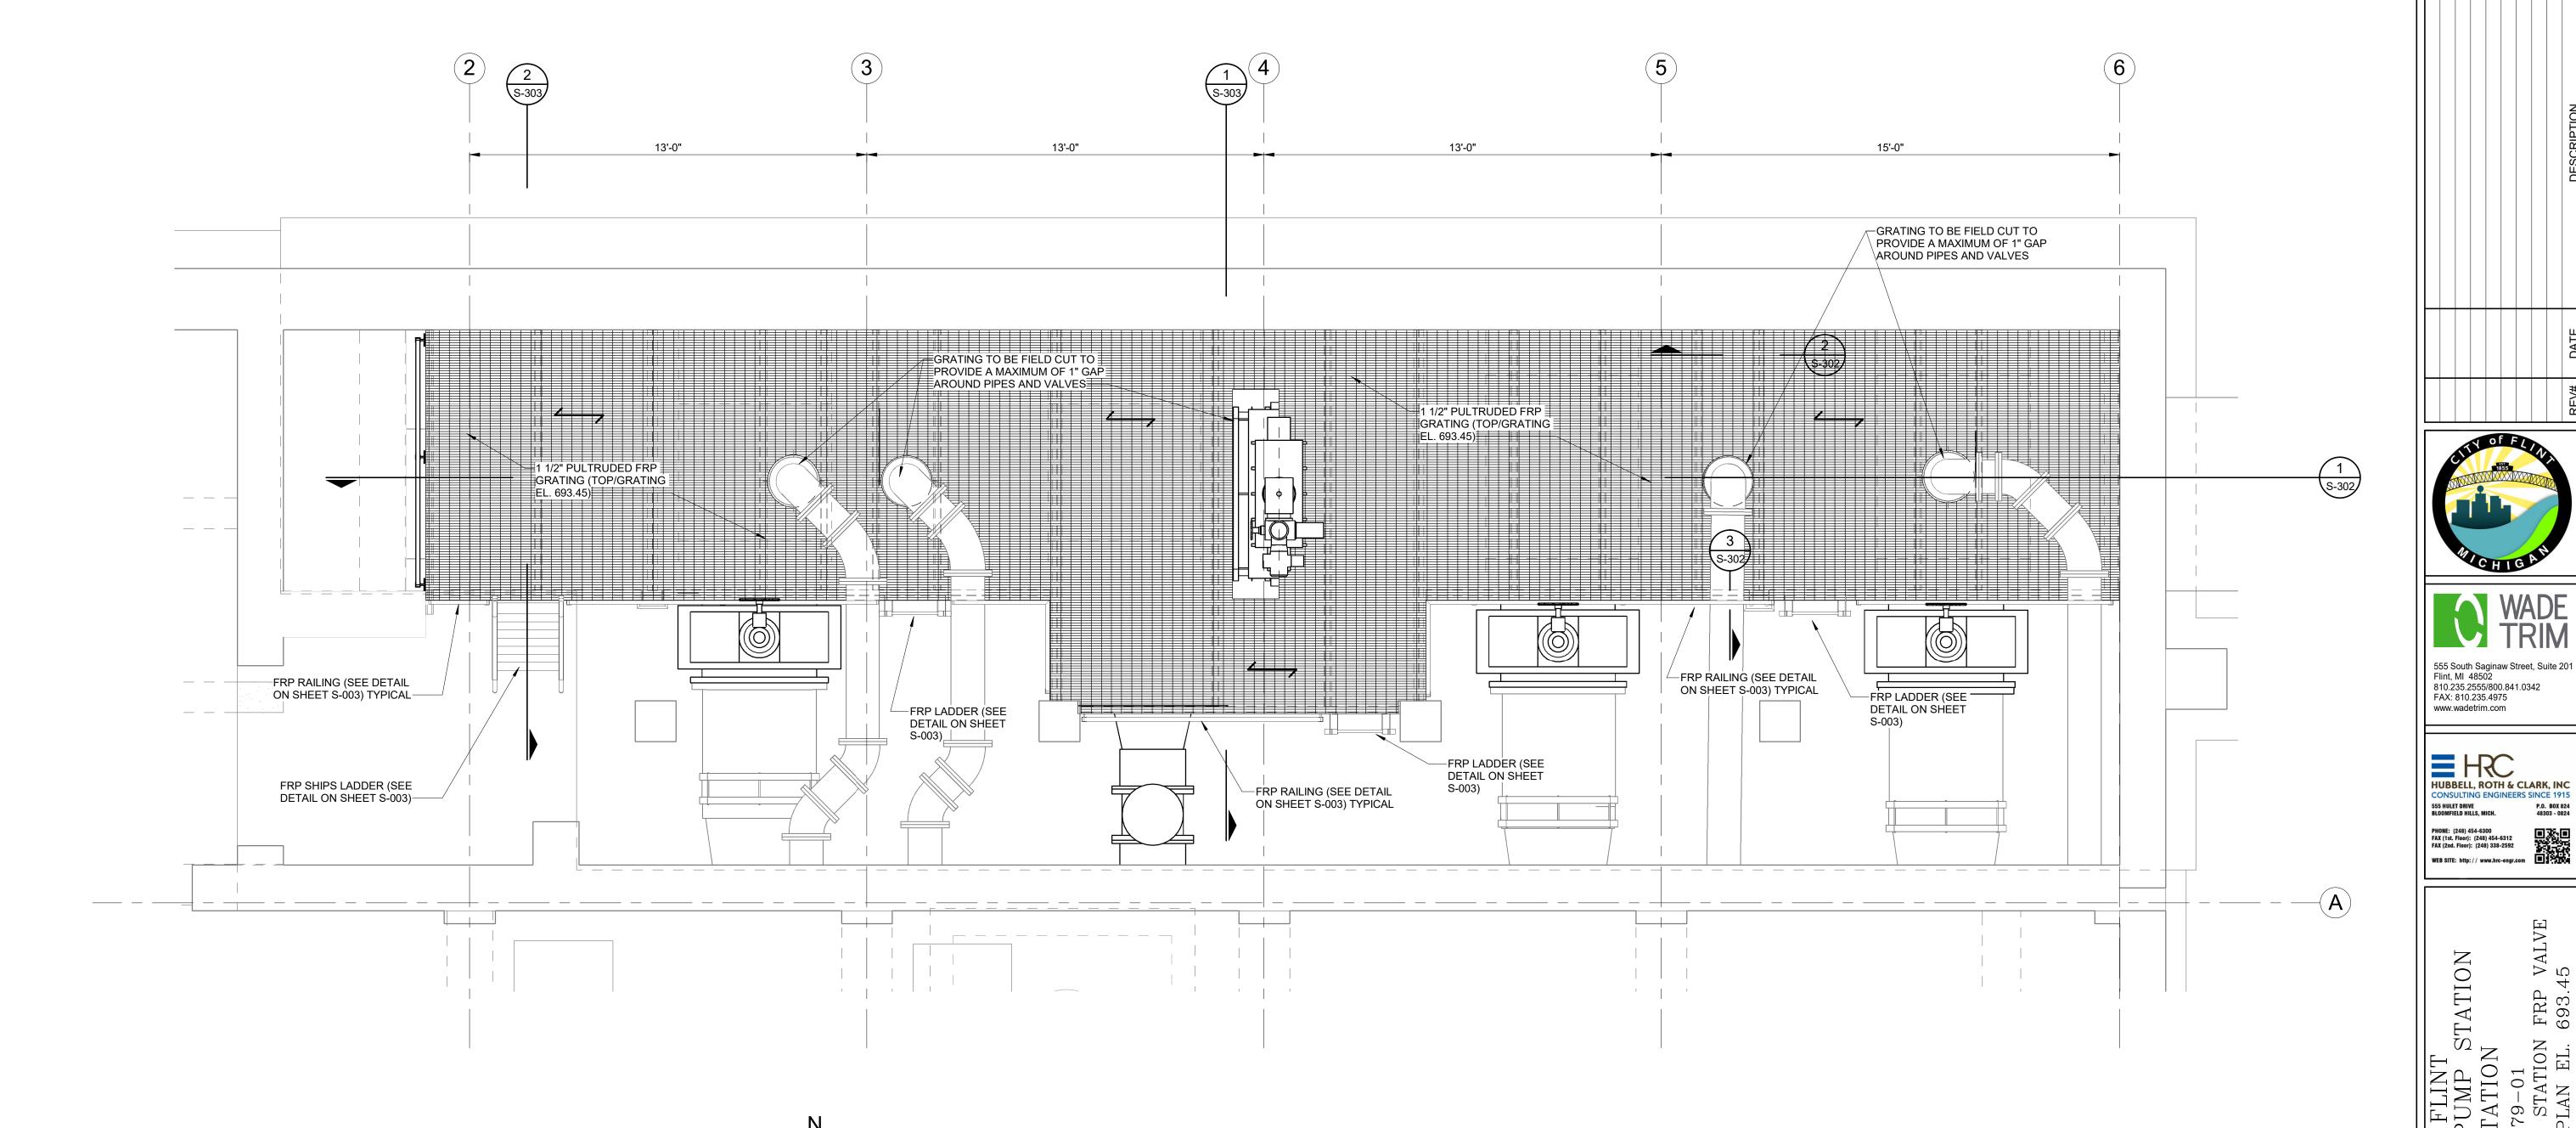

# WPCF THIRD AVENUE PUMPING STATION IMPROVEMENTS

|                        | DRAWING INDEX                                                                                                                                              |
|------------------------|------------------------------------------------------------------------------------------------------------------------------------------------------------|
| Sheet Number           | Sheet Name                                                                                                                                                 |
| GENERAL                |                                                                                                                                                            |
| G-001                  | COVER SHEET                                                                                                                                                |
| CIVIL<br>C-001         | CIVIL LEGEND                                                                                                                                               |
| C-100                  | GENERAL CIVIL NOTES                                                                                                                                        |
| C-101                  | THIRD AVE EXISTING SITE PLAN                                                                                                                               |
| C-102                  | FLINT WPCF EXISTING SITE PLAN                                                                                                                              |
| C-103                  | THIRD AVE PROPOSED SITE PLAN                                                                                                                               |
| C-104                  | FLINT WPCF PROPOSED SITE PLAN                                                                                                                              |
| C-105                  | THIRD AVE SESC PLAN                                                                                                                                        |
| C-106                  | FLINT WPCF SESC PLAN                                                                                                                                       |
| C-107<br>C-108         | SESC DETAILS GENERAL CIVIL DETAILS                                                                                                                         |
| STRUCTURAL             | GENERAL CIVIL DETAILS                                                                                                                                      |
| S-001                  | STRUCTURAL NOTES                                                                                                                                           |
| S-002                  | TYPICAL STRUCTURAL DETAILS                                                                                                                                 |
| S-003                  | TYPICAL STRUCTURAL DETAILS                                                                                                                                 |
| S-004                  | TYPICAL STRUCTURAL DETAILS                                                                                                                                 |
| SD-101                 | THIRD AVENUE PUMPING STATION EXISTING SLAB/VAULT DEMO PLAN AND SECTION                                                                                     |
| SD-102                 | THIRD AVENUE PUMPING STATION EX. EQUIP. PAD, WALL & SLAB DEMO PLAN AND SECTIONS                                                                            |
| S-101                  | THIRD AVENUE PUMPING STATION VALVE ACCESS STRUCTURES PLAN LAYOUTS AND 3D VIEW                                                                              |
| S-102<br>S-103         | THIRD AVENUE PUMPING STATION PUMP NO. 3 TRENCH EXTENSION PLANS AND SECTIONS THIRD AVENUE PUMPING STATION FRP VALVE ACCESS PLATFORM FRAMING PLAN EL. 693.45 |
| S-103<br>S-104         | THIRD AVENUE PUMPING STATION FRP VALVE ACCESS PLATFORM FRAMING PLAN EL. 693.45  THIRD AVENUE PUMPING STATION FRP VALVE ACCESS PLATFORM PLAN EL. 693.45     |
| S-104<br>S-110         | WPCF VALVE VAULT GRADE PLAN (EL 714.33) AND ROOF LEVEL PLAN (EL 529.66)                                                                                    |
| S-111                  | WPCF VALVE VAULT FOUNDATION PLAN AND 3D VIEWS                                                                                                              |
| S-301                  | THIRD AVENUE PUMPING STATION VALVE ACCESS STRUCTURE SECTIONS                                                                                               |
| S-303                  | THIRD AVENUE PUMPING STATION FRP VALVE ACCESS PLATFORM SECTIONS                                                                                            |
| S-310                  | WPCF VALVE VAULT SECTIONS                                                                                                                                  |
| S-311                  | WPCF VALVE VAULT SECTIONS                                                                                                                                  |
| S-501                  | THIRD AVENUE PUMPING STATION VALVE ACCESS STRUCTURE SECTIONS                                                                                               |
| S-502                  | THIRD AVENUE PUMPING STATION CONNECTION DETAILS                                                                                                            |
| S-510                  | WPCF VAULT REINFORCEMENT SECTIONAL DETAILS                                                                                                                 |
| S-601<br>ARCHITECTURAL | HATCH SCHEDULE                                                                                                                                             |
| AD-101                 | THIRD AVENUE PUMPING STATION ROOF DEMO                                                                                                                     |
| AD-102                 | THIRD AVENUE PUMPING STATION SCREENING BUILDING ROOF DEMO                                                                                                  |
| A-001                  | GENERAL NOTES AND DETAILS                                                                                                                                  |
| A-101                  | THIRD AVENUE PUMPING STATION FLOOR PLAN                                                                                                                    |
| A-102                  | THRID AVENUE PUMPING STATION ROOF PLANS                                                                                                                    |
| A-103                  | THIRD AVENUE PUMPING STATION SCREENING BUILDING ROOF PLAN                                                                                                  |
| A-110                  | WPCF VAULT PLANS                                                                                                                                           |
| A-201                  | THIRD AVENUE PUMPING STATION ELEVATIONS  WPCF VAULT ELEVATIONS                                                                                             |
| A-210<br>A-310         | WPCF VAULT SECTIONS AND DETAILS                                                                                                                            |
| A-510<br>A-501         | THIRD AVENUE PUMPING STATION AND WPCF VAULT ROOF DETAILS                                                                                                   |
| A-901                  | THIRD AVENUE PUMPING STATION REFERENCE PHOTOS                                                                                                              |
| A-902                  | THIRD AVENUE PUMPING STATION SCREENING BUILDING REFERENCE PHOTOS                                                                                           |
| PROCESS                |                                                                                                                                                            |
| D-001                  | PROCESS SYMBOLS AND ABBREVIATIONS                                                                                                                          |
| DD-101                 | DEMOLITION PLAN - TAPS PIPING LAYOUT PLAN                                                                                                                  |
| DD-301                 | DEMOLITION PLAN - TAPS PIPING LAYOUT SECTIONS                                                                                                              |
| D-101                  | TAPS SUCTION PIT PIPING LAYOUT PLAN                                                                                                                        |
| D-102<br>D-110         | TAPS PUMP FLOOR PIPING LAYOUT PLAN WPCF VALVE VAULT PLAN                                                                                                   |
| D-110<br>D-301         | TAPS PIPING LAYOUT SECTIONS                                                                                                                                |
| D-310                  | WPCF VALVE VAULT SECTIONS                                                                                                                                  |
| ELECTRICAL             |                                                                                                                                                            |
| ED-101                 | THIRD AVENUE PUMPING STATION ELECTRICAL DEMO                                                                                                               |
| ED-102                 | THIRD AVENUE PUMPING STATION ELECRICAL DEMO                                                                                                                |
| E-101                  | THIRD AVENUE PUMPING STATION MOTOR ROOM POWER PLAN                                                                                                         |
| E-102                  | THIRD AVENUE PUMPING STATION INTERMEDIATE FLOOR POWER PLAN                                                                                                 |
| E-103                  | THIRD AVENUE PUMPING STATION LOWER LEVEL POWER PLAN                                                                                                        |
| E-110                  | WPCF VAULT ELECTRICAL PARTIAL SITE PLAN                                                                                                                    |
| E-111                  | WPCF FERROUS BUILDING POWER PLAN WPCF VAULT POWER & LIGHTING PLANS                                                                                         |
| <b>□</b> _119          |                                                                                                                                                            |
| E-112<br>E-501         | THIRD AVENUE PUMP STATION AND WPCF VAULT ELECTRICAL DETAILS                                                                                                |