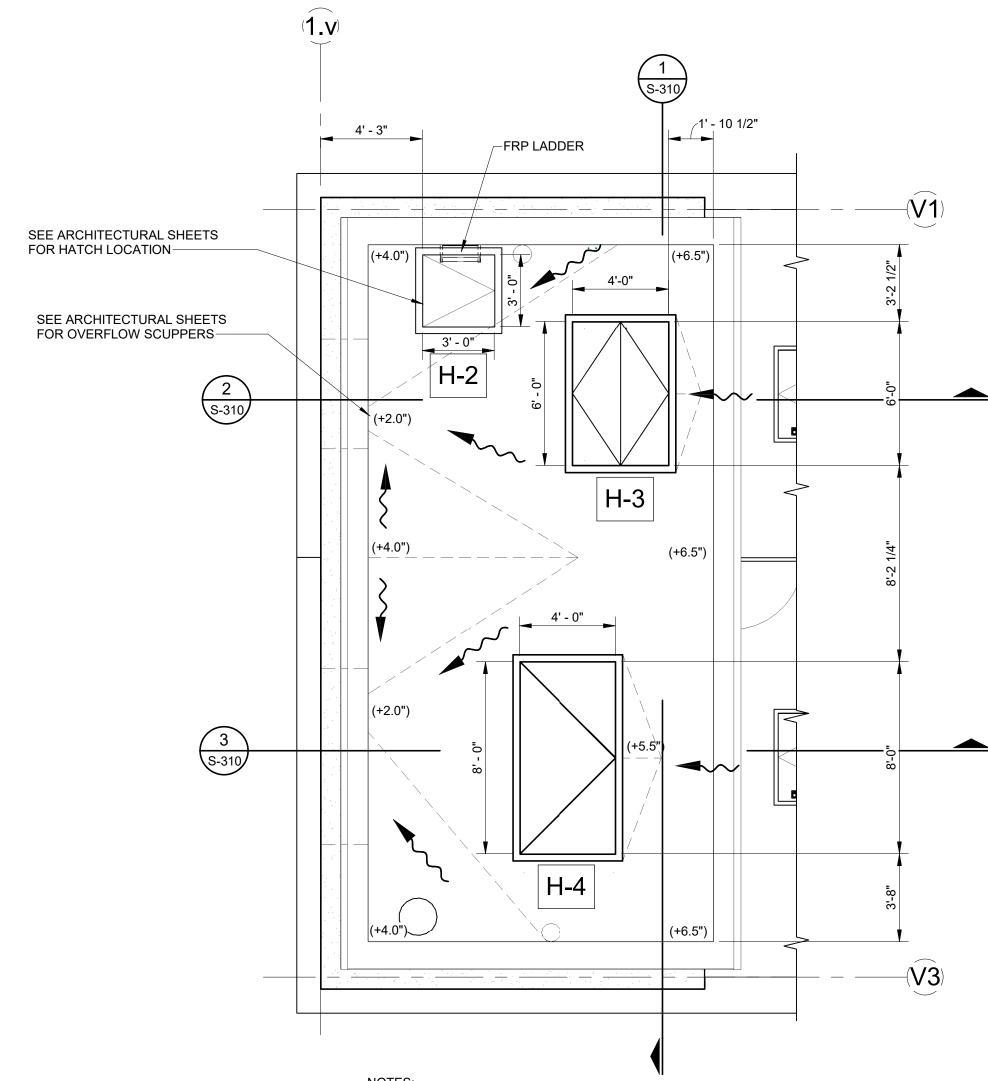

# WPCF THIRD AVENUE PUMPING STATION IMPROVEMENTS

|                        | DRAWING INDEX                                                                                                                                              |
|------------------------|------------------------------------------------------------------------------------------------------------------------------------------------------------|
| Sheet Number           | Sheet Name                                                                                                                                                 |
| GENERAL                |                                                                                                                                                            |
| G-001                  | COVER SHEET                                                                                                                                                |
| CIVIL<br>C-001         | CIVIL LEGEND                                                                                                                                               |
| C-100                  | GENERAL CIVIL NOTES                                                                                                                                        |
| C-101                  | THIRD AVE EXISTING SITE PLAN                                                                                                                               |
| C-102                  | FLINT WPCF EXISTING SITE PLAN                                                                                                                              |
| C-103                  | THIRD AVE PROPOSED SITE PLAN                                                                                                                               |
| C-104                  | FLINT WPCF PROPOSED SITE PLAN                                                                                                                              |
| C-105                  | THIRD AVE SESC PLAN                                                                                                                                        |
| C-106                  | FLINT WPCF SESC PLAN                                                                                                                                       |
| C-107<br>C-108         | SESC DETAILS GENERAL CIVIL DETAILS                                                                                                                         |
| STRUCTURAL             | GENERAL CIVIL DETAILS                                                                                                                                      |
| S-001                  | STRUCTURAL NOTES                                                                                                                                           |
| S-002                  | TYPICAL STRUCTURAL DETAILS                                                                                                                                 |
| S-003                  | TYPICAL STRUCTURAL DETAILS                                                                                                                                 |
| S-004                  | TYPICAL STRUCTURAL DETAILS                                                                                                                                 |
| SD-101                 | THIRD AVENUE PUMPING STATION EXISTING SLAB/VAULT DEMO PLAN AND SECTION                                                                                     |
| SD-102                 | THIRD AVENUE PUMPING STATION EX. EQUIP. PAD, WALL & SLAB DEMO PLAN AND SECTIONS                                                                            |
| S-101                  | THIRD AVENUE PUMPING STATION VALVE ACCESS STRUCTURES PLAN LAYOUTS AND 3D VIEW                                                                              |
| S-102<br>S-103         | THIRD AVENUE PUMPING STATION PUMP NO. 3 TRENCH EXTENSION PLANS AND SECTIONS THIRD AVENUE PUMPING STATION FRP VALVE ACCESS PLATFORM FRAMING PLAN EL. 693.45 |
| S-103<br>S-104         | THIRD AVENUE PUMPING STATION FRP VALVE ACCESS PLATFORM FRAMING PLAN EL. 693.45  THIRD AVENUE PUMPING STATION FRP VALVE ACCESS PLATFORM PLAN EL. 693.45     |
| S-104<br>S-110         | WPCF VALVE VAULT GRADE PLAN (EL 714.33) AND ROOF LEVEL PLAN (EL 529.66)                                                                                    |
| S-111                  | WPCF VALVE VAULT FOUNDATION PLAN AND 3D VIEWS                                                                                                              |
| S-301                  | THIRD AVENUE PUMPING STATION VALVE ACCESS STRUCTURE SECTIONS                                                                                               |
| S-303                  | THIRD AVENUE PUMPING STATION FRP VALVE ACCESS PLATFORM SECTIONS                                                                                            |
| S-310                  | WPCF VALVE VAULT SECTIONS                                                                                                                                  |
| S-311                  | WPCF VALVE VAULT SECTIONS                                                                                                                                  |
| S-501                  | THIRD AVENUE PUMPING STATION VALVE ACCESS STRUCTURE SECTIONS                                                                                               |
| S-502                  | THIRD AVENUE PUMPING STATION CONNECTION DETAILS                                                                                                            |
| S-510                  | WPCF VAULT REINFORCEMENT SECTIONAL DETAILS                                                                                                                 |
| S-601<br>ARCHITECTURAL | HATCH SCHEDULE                                                                                                                                             |
| AD-101                 | THIRD AVENUE PUMPING STATION ROOF DEMO                                                                                                                     |
| AD-102                 | THIRD AVENUE PUMPING STATION SCREENING BUILDING ROOF DEMO                                                                                                  |
| A-001                  | GENERAL NOTES AND DETAILS                                                                                                                                  |
| A-101                  | THIRD AVENUE PUMPING STATION FLOOR PLAN                                                                                                                    |
| A-102                  | THRID AVENUE PUMPING STATION ROOF PLANS                                                                                                                    |
| A-103                  | THIRD AVENUE PUMPING STATION SCREENING BUILDING ROOF PLAN                                                                                                  |
| A-110                  | WPCF VAULT PLANS                                                                                                                                           |
| A-201                  | THIRD AVENUE PUMPING STATION ELEVATIONS  WPCF VAULT ELEVATIONS                                                                                             |
| A-210<br>A-310         | WPCF VAULT SECTIONS AND DETAILS                                                                                                                            |
| A-510<br>A-501         | THIRD AVENUE PUMPING STATION AND WPCF VAULT ROOF DETAILS                                                                                                   |
| A-901                  | THIRD AVENUE PUMPING STATION REFERENCE PHOTOS                                                                                                              |
| A-902                  | THIRD AVENUE PUMPING STATION SCREENING BUILDING REFERENCE PHOTOS                                                                                           |
| PROCESS                |                                                                                                                                                            |
| D-001                  | PROCESS SYMBOLS AND ABBREVIATIONS                                                                                                                          |
| DD-101                 | DEMOLITION PLAN - TAPS PIPING LAYOUT PLAN                                                                                                                  |
| DD-301                 | DEMOLITION PLAN - TAPS PIPING LAYOUT SECTIONS                                                                                                              |
| D-101                  | TAPS SUCTION PIT PIPING LAYOUT PLAN                                                                                                                        |
| D-102<br>D-110         | TAPS PUMP FLOOR PIPING LAYOUT PLAN WPCF VALVE VAULT PLAN                                                                                                   |
| D-110<br>D-301         | TAPS PIPING LAYOUT SECTIONS                                                                                                                                |
| D-310                  | WPCF VALVE VAULT SECTIONS                                                                                                                                  |
| ELECTRICAL             |                                                                                                                                                            |
| ED-101                 | THIRD AVENUE PUMPING STATION ELECTRICAL DEMO                                                                                                               |
| ED-102                 | THIRD AVENUE PUMPING STATION ELECRICAL DEMO                                                                                                                |
| E-101                  | THIRD AVENUE PUMPING STATION MOTOR ROOM POWER PLAN                                                                                                         |
| E-102                  | THIRD AVENUE PUMPING STATION INTERMEDIATE FLOOR POWER PLAN                                                                                                 |
| E-103                  | THIRD AVENUE PUMPING STATION LOWER LEVEL POWER PLAN                                                                                                        |
| E-110                  | WPCF VAULT ELECTRICAL PARTIAL SITE PLAN                                                                                                                    |
| E-111                  | WPCF FERROUS BUILDING POWER PLAN WPCF VAULT POWER & LIGHTING PLANS                                                                                         |
| <b>□</b> _119          |                                                                                                                                                            |
| E-112<br>E-501         | THIRD AVENUE PUMP STATION AND WPCF VAULT ELECTRICAL DETAILS                                                                                                |