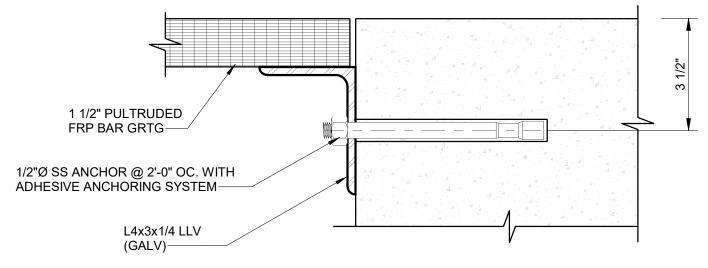

# WPCF THIRD AVENUE PUMPING STATION IMPROVEMENTS

|                        | DRAWING INDEX                                                                                                                                              |
|------------------------|------------------------------------------------------------------------------------------------------------------------------------------------------------|
| Sheet Number           | Sheet Name                                                                                                                                                 |
| GENERAL                |                                                                                                                                                            |
| G-001                  | COVER SHEET                                                                                                                                                |
| CIVIL<br>C-001         | CIVIL LEGEND                                                                                                                                               |
| C-100                  | GENERAL CIVIL NOTES                                                                                                                                        |
| C-101                  | THIRD AVE EXISTING SITE PLAN                                                                                                                               |
| C-102                  | FLINT WPCF EXISTING SITE PLAN                                                                                                                              |
| C-103                  | THIRD AVE PROPOSED SITE PLAN                                                                                                                               |
| C-104                  | FLINT WPCF PROPOSED SITE PLAN                                                                                                                              |
| C-105                  | THIRD AVE SESC PLAN                                                                                                                                        |
| C-106                  | FLINT WPCF SESC PLAN                                                                                                                                       |
| C-107<br>C-108         | SESC DETAILS GENERAL CIVIL DETAILS                                                                                                                         |
| STRUCTURAL             | GENERAL CIVIL DETAILS                                                                                                                                      |
| S-001                  | STRUCTURAL NOTES                                                                                                                                           |
| S-002                  | TYPICAL STRUCTURAL DETAILS                                                                                                                                 |
| S-003                  | TYPICAL STRUCTURAL DETAILS                                                                                                                                 |
| S-004                  | TYPICAL STRUCTURAL DETAILS                                                                                                                                 |
| SD-101                 | THIRD AVENUE PUMPING STATION EXISTING SLAB/VAULT DEMO PLAN AND SECTION                                                                                     |
| SD-102                 | THIRD AVENUE PUMPING STATION EX. EQUIP. PAD, WALL & SLAB DEMO PLAN AND SECTIONS                                                                            |
| S-101                  | THIRD AVENUE PUMPING STATION VALVE ACCESS STRUCTURES PLAN LAYOUTS AND 3D VIEW                                                                              |
| S-102<br>S-103         | THIRD AVENUE PUMPING STATION PUMP NO. 3 TRENCH EXTENSION PLANS AND SECTIONS THIRD AVENUE PUMPING STATION FRP VALVE ACCESS PLATFORM FRAMING PLAN EL. 693.45 |
| S-103<br>S-104         | THIRD AVENUE PUMPING STATION FRP VALVE ACCESS PLATFORM FRAMING PLAN EL. 693.45  THIRD AVENUE PUMPING STATION FRP VALVE ACCESS PLATFORM PLAN EL. 693.45     |
| S-104<br>S-110         | WPCF VALVE VAULT GRADE PLAN (EL 714.33) AND ROOF LEVEL PLAN (EL 529.66)                                                                                    |
| S-111                  | WPCF VALVE VAULT FOUNDATION PLAN AND 3D VIEWS                                                                                                              |
| S-301                  | THIRD AVENUE PUMPING STATION VALVE ACCESS STRUCTURE SECTIONS                                                                                               |
| S-303                  | THIRD AVENUE PUMPING STATION FRP VALVE ACCESS PLATFORM SECTIONS                                                                                            |
| S-310                  | WPCF VALVE VAULT SECTIONS                                                                                                                                  |
| S-311                  | WPCF VALVE VAULT SECTIONS                                                                                                                                  |
| S-501                  | THIRD AVENUE PUMPING STATION VALVE ACCESS STRUCTURE SECTIONS                                                                                               |
| S-502                  | THIRD AVENUE PUMPING STATION CONNECTION DETAILS                                                                                                            |
| S-510                  | WPCF VAULT REINFORCEMENT SECTIONAL DETAILS                                                                                                                 |
| S-601<br>ARCHITECTURAL | HATCH SCHEDULE                                                                                                                                             |
| AD-101                 | THIRD AVENUE PUMPING STATION ROOF DEMO                                                                                                                     |
| AD-102                 | THIRD AVENUE PUMPING STATION SCREENING BUILDING ROOF DEMO                                                                                                  |
| A-001                  | GENERAL NOTES AND DETAILS                                                                                                                                  |
| A-101                  | THIRD AVENUE PUMPING STATION FLOOR PLAN                                                                                                                    |
| A-102                  | THRID AVENUE PUMPING STATION ROOF PLANS                                                                                                                    |
| A-103                  | THIRD AVENUE PUMPING STATION SCREENING BUILDING ROOF PLAN                                                                                                  |
| A-110                  | WPCF VAULT PLANS                                                                                                                                           |
| A-201                  | THIRD AVENUE PUMPING STATION ELEVATIONS  WPCF VAULT ELEVATIONS                                                                                             |
| A-210<br>A-310         | WPCF VAULT SECTIONS AND DETAILS                                                                                                                            |
| A-510<br>A-501         | THIRD AVENUE PUMPING STATION AND WPCF VAULT ROOF DETAILS                                                                                                   |
| A-901                  | THIRD AVENUE PUMPING STATION REFERENCE PHOTOS                                                                                                              |
| A-902                  | THIRD AVENUE PUMPING STATION SCREENING BUILDING REFERENCE PHOTOS                                                                                           |
| PROCESS                |                                                                                                                                                            |
| D-001                  | PROCESS SYMBOLS AND ABBREVIATIONS                                                                                                                          |
| DD-101                 | DEMOLITION PLAN - TAPS PIPING LAYOUT PLAN                                                                                                                  |
| DD-301                 | DEMOLITION PLAN - TAPS PIPING LAYOUT SECTIONS                                                                                                              |
| D-101                  | TAPS SUCTION PIT PIPING LAYOUT PLAN                                                                                                                        |
| D-102<br>D-110         | TAPS PUMP FLOOR PIPING LAYOUT PLAN WPCF VALVE VAULT PLAN                                                                                                   |
| D-110<br>D-301         | TAPS PIPING LAYOUT SECTIONS                                                                                                                                |
| D-310                  | WPCF VALVE VAULT SECTIONS                                                                                                                                  |
| ELECTRICAL             |                                                                                                                                                            |
| ED-101                 | THIRD AVENUE PUMPING STATION ELECTRICAL DEMO                                                                                                               |
| ED-102                 | THIRD AVENUE PUMPING STATION ELECRICAL DEMO                                                                                                                |
| E-101                  | THIRD AVENUE PUMPING STATION MOTOR ROOM POWER PLAN                                                                                                         |
| E-102                  | THIRD AVENUE PUMPING STATION INTERMEDIATE FLOOR POWER PLAN                                                                                                 |
| E-103                  | THIRD AVENUE PUMPING STATION LOWER LEVEL POWER PLAN                                                                                                        |
| E-110                  | WPCF VAULT ELECTRICAL PARTIAL SITE PLAN                                                                                                                    |
| E-111                  | WPCF FERROUS BUILDING POWER PLAN WPCF VAULT POWER & LIGHTING PLANS                                                                                         |
| <b>□</b> _119          |                                                                                                                                                            |
| E-112<br>E-501         | THIRD AVENUE PUMP STATION AND WPCF VAULT ELECTRICAL DETAILS                                                                                                |