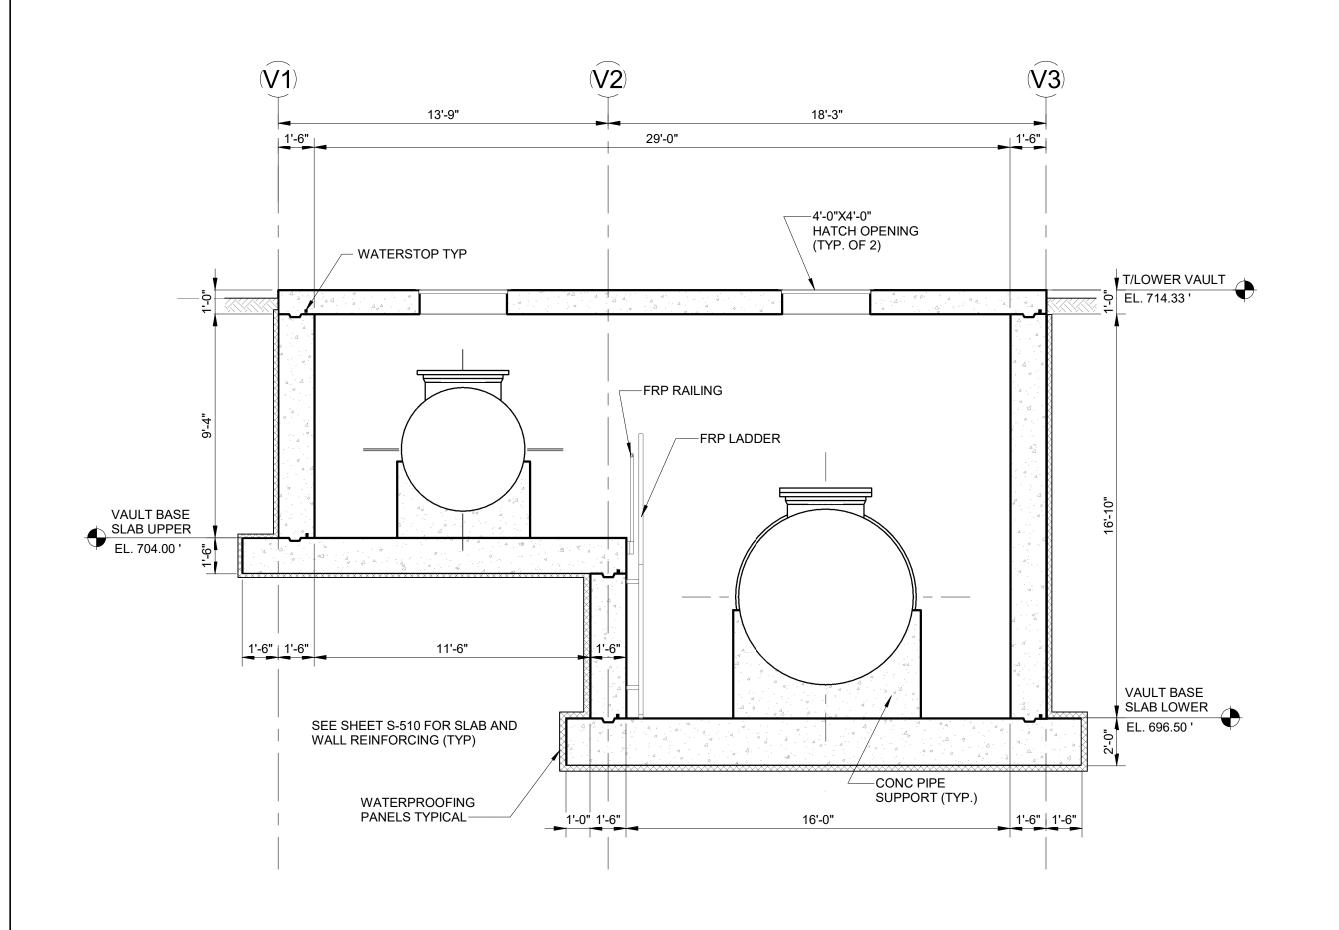

K, INC

PHONE: (248) 454-6300
FAX (1st. Floor): (248) 454-6312
FAX (2nd. Floor): (248) 338-2592

WEB SITE: http:// www.hrc-engr.com

05/14/21 JKV 05/28/21 JKV

COF1073.01F

S - 301

2 VALVE ACCESS STRUCTURE SECTION - 2 S-101 SCALE: 3/8" = 1'-0"

(A)



S-103 SCALE: 3/8" = 1'-0"



2 FRP PLATFORM BEAMS SECTION S-103 SCALE: 1 1/2" = 1'-0"



3 FRP CLOUMN BASE PLATE SECTION
S-103 SCALE: 1 1/2" = 1'-0"









05/14/21 JKW 05/28/21 JKW

COF1073.01F



REV# DATE DESCRIPTION







PHONE: (248) 454-6300
FAX (1st. Floor): (248) 454-6312
FAX (2nd. Floor): (248) 338-2592
WEB SITE: http://www.hrc-engr.com

ITATION
079-01
G STATION FRP VALVE

HIRD AVENUE PUMP
REHABILITATIO
SRF # 5079-01
D AVENUE PUMPING STATI

ISSUED FOR: DATE: BY: 100% SET 05/28/21 JKW IFB 06/22/21 JKW

COF1073.01F



COF1073.01F





1 VALVE VAULT SECTION-4
S-110 SCALE: 1/4" = 1'-0"

2 VALVE VAULT SECTION-5
S-110 SCALE: 1/4" = 1'-0"





HUBBELL, ROTH & CLARK, INC

PHONE: (248) 454-6300

FAX (1st. Floor): (248) 454-6312

FAX (2nd. Floor): (248) 338-2592

WEB SITE: http:// www.hrc-engr.com

CITY OF FLINT
AVENUE PUMP STATION
REHABILITATION
SRF # 5079-01

WPCF

COF1073.01F





NEW WATERPROOFING
PANELS AT WALLS OF
VALVE ACCESS
STRUCTURES

#6 HORIZ @ 6" HOOK
AROUND CORNERS

#6 VERT @ 6" WITH
ADHESIVE ANCHORING
SYSTEM INTO EXISTING
SLAB

\*\*EXIST CONC.
SLAB

NOTE:
PROPERLY CLEAN EXPOSED WATERPROOFING MEMBRANE, LAP NEW
WATERPROOFING PANELS A MINIMUM OF 1'-0" OVER EXISTING
WATERPROOFING.
(TYPICAL AROUND PERIMETER OF VALVE ACCESS STRUCTURES).

TYPICAL VALVE ACCESS STRUCTURE WALL

3 DETAIL

SCALE: 1" = 1'-0"

1 TYPICAL BEA