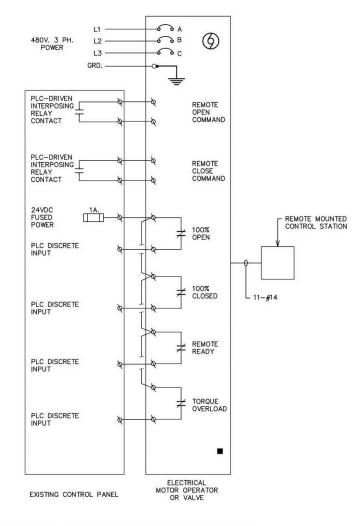

# WPCF THIRD AVENUE PUMPING STATION IMPROVEMENTS

|                        | DRAWING INDEX                                                                                                                                              |
|------------------------|------------------------------------------------------------------------------------------------------------------------------------------------------------|
| Sheet Number           | Sheet Name                                                                                                                                                 |
| GENERAL                |                                                                                                                                                            |
| G-001                  | COVER SHEET                                                                                                                                                |
| CIVIL<br>C-001         | CIVIL LEGEND                                                                                                                                               |
| C-100                  | GENERAL CIVIL NOTES                                                                                                                                        |
| C-101                  | THIRD AVE EXISTING SITE PLAN                                                                                                                               |
| C-102                  | FLINT WPCF EXISTING SITE PLAN                                                                                                                              |
| C-103                  | THIRD AVE PROPOSED SITE PLAN                                                                                                                               |
| C-104                  | FLINT WPCF PROPOSED SITE PLAN                                                                                                                              |
| C-105                  | THIRD AVE SESC PLAN                                                                                                                                        |
| C-106                  | FLINT WPCF SESC PLAN                                                                                                                                       |
| C-107<br>C-108         | SESC DETAILS GENERAL CIVIL DETAILS                                                                                                                         |
| STRUCTURAL             | GENERAL CIVIL DETAILS                                                                                                                                      |
| S-001                  | STRUCTURAL NOTES                                                                                                                                           |
| S-002                  | TYPICAL STRUCTURAL DETAILS                                                                                                                                 |
| S-003                  | TYPICAL STRUCTURAL DETAILS                                                                                                                                 |
| S-004                  | TYPICAL STRUCTURAL DETAILS                                                                                                                                 |
| SD-101                 | THIRD AVENUE PUMPING STATION EXISTING SLAB/VAULT DEMO PLAN AND SECTION                                                                                     |
| SD-102                 | THIRD AVENUE PUMPING STATION EX. EQUIP. PAD, WALL & SLAB DEMO PLAN AND SECTIONS                                                                            |
| S-101                  | THIRD AVENUE PUMPING STATION VALVE ACCESS STRUCTURES PLAN LAYOUTS AND 3D VIEW                                                                              |
| S-102<br>S-103         | THIRD AVENUE PUMPING STATION PUMP NO. 3 TRENCH EXTENSION PLANS AND SECTIONS THIRD AVENUE PUMPING STATION FRP VALVE ACCESS PLATFORM FRAMING PLAN EL. 693.45 |
| S-103<br>S-104         | THIRD AVENUE PUMPING STATION FRP VALVE ACCESS PLATFORM FRAMING PLAN EL. 693.45  THIRD AVENUE PUMPING STATION FRP VALVE ACCESS PLATFORM PLAN EL. 693.45     |
| S-104<br>S-110         | WPCF VALVE VAULT GRADE PLAN (EL 714.33) AND ROOF LEVEL PLAN (EL 529.66)                                                                                    |
| S-111                  | WPCF VALVE VAULT FOUNDATION PLAN AND 3D VIEWS                                                                                                              |
| S-301                  | THIRD AVENUE PUMPING STATION VALVE ACCESS STRUCTURE SECTIONS                                                                                               |
| S-303                  | THIRD AVENUE PUMPING STATION FRP VALVE ACCESS PLATFORM SECTIONS                                                                                            |
| S-310                  | WPCF VALVE VAULT SECTIONS                                                                                                                                  |
| S-311                  | WPCF VALVE VAULT SECTIONS                                                                                                                                  |
| S-501                  | THIRD AVENUE PUMPING STATION VALVE ACCESS STRUCTURE SECTIONS                                                                                               |
| S-502                  | THIRD AVENUE PUMPING STATION CONNECTION DETAILS                                                                                                            |
| S-510                  | WPCF VAULT REINFORCEMENT SECTIONAL DETAILS                                                                                                                 |
| S-601<br>ARCHITECTURAL | HATCH SCHEDULE                                                                                                                                             |
| AD-101                 | THIRD AVENUE PUMPING STATION ROOF DEMO                                                                                                                     |
| AD-102                 | THIRD AVENUE PUMPING STATION SCREENING BUILDING ROOF DEMO                                                                                                  |
| A-001                  | GENERAL NOTES AND DETAILS                                                                                                                                  |
| A-101                  | THIRD AVENUE PUMPING STATION FLOOR PLAN                                                                                                                    |
| A-102                  | THRID AVENUE PUMPING STATION ROOF PLANS                                                                                                                    |
| A-103                  | THIRD AVENUE PUMPING STATION SCREENING BUILDING ROOF PLAN                                                                                                  |
| A-110                  | WPCF VAULT PLANS                                                                                                                                           |
| A-201                  | THIRD AVENUE PUMPING STATION ELEVATIONS  WPCF VAULT ELEVATIONS                                                                                             |
| A-210<br>A-310         | WPCF VAULT SECTIONS AND DETAILS                                                                                                                            |
| A-510<br>A-501         | THIRD AVENUE PUMPING STATION AND WPCF VAULT ROOF DETAILS                                                                                                   |
| A-901                  | THIRD AVENUE PUMPING STATION REFERENCE PHOTOS                                                                                                              |
| A-902                  | THIRD AVENUE PUMPING STATION SCREENING BUILDING REFERENCE PHOTOS                                                                                           |
| PROCESS                |                                                                                                                                                            |
| D-001                  | PROCESS SYMBOLS AND ABBREVIATIONS                                                                                                                          |
| DD-101                 | DEMOLITION PLAN - TAPS PIPING LAYOUT PLAN                                                                                                                  |
| DD-301                 | DEMOLITION PLAN - TAPS PIPING LAYOUT SECTIONS                                                                                                              |
| D-101                  | TAPS SUCTION PIT PIPING LAYOUT PLAN                                                                                                                        |
| D-102<br>D-110         | TAPS PUMP FLOOR PIPING LAYOUT PLAN WPCF VALVE VAULT PLAN                                                                                                   |
| D-110<br>D-301         | TAPS PIPING LAYOUT SECTIONS                                                                                                                                |
| D-310                  | WPCF VALVE VAULT SECTIONS                                                                                                                                  |
| ELECTRICAL             |                                                                                                                                                            |
| ED-101                 | THIRD AVENUE PUMPING STATION ELECTRICAL DEMO                                                                                                               |
| ED-102                 | THIRD AVENUE PUMPING STATION ELECRICAL DEMO                                                                                                                |
| E-101                  | THIRD AVENUE PUMPING STATION MOTOR ROOM POWER PLAN                                                                                                         |
| E-102                  | THIRD AVENUE PUMPING STATION INTERMEDIATE FLOOR POWER PLAN                                                                                                 |
| E-103                  | THIRD AVENUE PUMPING STATION LOWER LEVEL POWER PLAN                                                                                                        |
| E-110                  | WPCF VAULT ELECTRICAL PARTIAL SITE PLAN                                                                                                                    |
| E-111                  | WPCF FERROUS BUILDING POWER PLAN WPCF VAULT POWER & LIGHTING PLANS                                                                                         |
| <b>□</b> _119          |                                                                                                                                                            |
| E-112<br>E-501         | THIRD AVENUE PUMP STATION AND WPCF VAULT ELECTRICAL DETAILS                                                                                                |