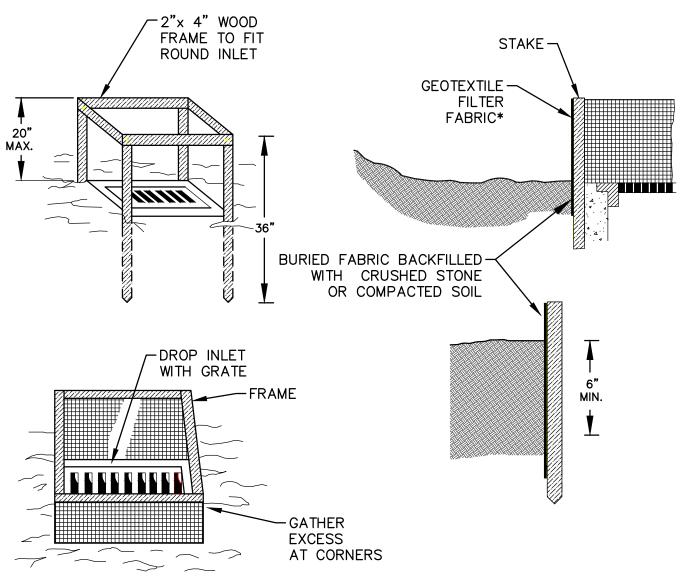

# WPCF THIRD AVENUE PUMPING STATION IMPROVEMENTS

|                        | DRAWING INDEX                                                                                                                                              |
|------------------------|------------------------------------------------------------------------------------------------------------------------------------------------------------|
| Sheet Number           | Sheet Name                                                                                                                                                 |
| GENERAL                |                                                                                                                                                            |
| G-001                  | COVER SHEET                                                                                                                                                |
| CIVIL<br>C-001         | CIVIL LEGEND                                                                                                                                               |
| C-100                  | GENERAL CIVIL NOTES                                                                                                                                        |
| C-101                  | THIRD AVE EXISTING SITE PLAN                                                                                                                               |
| C-102                  | FLINT WPCF EXISTING SITE PLAN                                                                                                                              |
| C-103                  | THIRD AVE PROPOSED SITE PLAN                                                                                                                               |
| C-104                  | FLINT WPCF PROPOSED SITE PLAN                                                                                                                              |
| C-105                  | THIRD AVE SESC PLAN                                                                                                                                        |
| C-106                  | FLINT WPCF SESC PLAN                                                                                                                                       |
| C-107<br>C-108         | SESC DETAILS GENERAL CIVIL DETAILS                                                                                                                         |
| STRUCTURAL             | GENERAL CIVIL DETAILS                                                                                                                                      |
| S-001                  | STRUCTURAL NOTES                                                                                                                                           |
| S-002                  | TYPICAL STRUCTURAL DETAILS                                                                                                                                 |
| S-003                  | TYPICAL STRUCTURAL DETAILS                                                                                                                                 |
| S-004                  | TYPICAL STRUCTURAL DETAILS                                                                                                                                 |
| SD-101                 | THIRD AVENUE PUMPING STATION EXISTING SLAB/VAULT DEMO PLAN AND SECTION                                                                                     |
| SD-102                 | THIRD AVENUE PUMPING STATION EX. EQUIP. PAD, WALL & SLAB DEMO PLAN AND SECTIONS                                                                            |
| S-101                  | THIRD AVENUE PUMPING STATION VALVE ACCESS STRUCTURES PLAN LAYOUTS AND 3D VIEW                                                                              |
| S-102<br>S-103         | THIRD AVENUE PUMPING STATION PUMP NO. 3 TRENCH EXTENSION PLANS AND SECTIONS THIRD AVENUE PUMPING STATION FRP VALVE ACCESS PLATFORM FRAMING PLAN EL. 693.45 |
| S-103<br>S-104         | THIRD AVENUE PUMPING STATION FRP VALVE ACCESS PLATFORM FRAMING PLAN EL. 693.45  THIRD AVENUE PUMPING STATION FRP VALVE ACCESS PLATFORM PLAN EL. 693.45     |
| S-104<br>S-110         | WPCF VALVE VAULT GRADE PLAN (EL 714.33) AND ROOF LEVEL PLAN (EL 529.66)                                                                                    |
| S-111                  | WPCF VALVE VAULT FOUNDATION PLAN AND 3D VIEWS                                                                                                              |
| S-301                  | THIRD AVENUE PUMPING STATION VALVE ACCESS STRUCTURE SECTIONS                                                                                               |
| S-303                  | THIRD AVENUE PUMPING STATION FRP VALVE ACCESS PLATFORM SECTIONS                                                                                            |
| S-310                  | WPCF VALVE VAULT SECTIONS                                                                                                                                  |
| S-311                  | WPCF VALVE VAULT SECTIONS                                                                                                                                  |
| S-501                  | THIRD AVENUE PUMPING STATION VALVE ACCESS STRUCTURE SECTIONS                                                                                               |
| S-502                  | THIRD AVENUE PUMPING STATION CONNECTION DETAILS                                                                                                            |
| S-510                  | WPCF VAULT REINFORCEMENT SECTIONAL DETAILS                                                                                                                 |
| S-601<br>ARCHITECTURAL | HATCH SCHEDULE                                                                                                                                             |
| AD-101                 | THIRD AVENUE PUMPING STATION ROOF DEMO                                                                                                                     |
| AD-102                 | THIRD AVENUE PUMPING STATION SCREENING BUILDING ROOF DEMO                                                                                                  |
| A-001                  | GENERAL NOTES AND DETAILS                                                                                                                                  |
| A-101                  | THIRD AVENUE PUMPING STATION FLOOR PLAN                                                                                                                    |
| A-102                  | THRID AVENUE PUMPING STATION ROOF PLANS                                                                                                                    |
| A-103                  | THIRD AVENUE PUMPING STATION SCREENING BUILDING ROOF PLAN                                                                                                  |
| A-110                  | WPCF VAULT PLANS                                                                                                                                           |
| A-201                  | THIRD AVENUE PUMPING STATION ELEVATIONS  WPCF VAULT ELEVATIONS                                                                                             |
| A-210<br>A-310         | WPCF VAULT SECTIONS AND DETAILS                                                                                                                            |
| A-510<br>A-501         | THIRD AVENUE PUMPING STATION AND WPCF VAULT ROOF DETAILS                                                                                                   |
| A-901                  | THIRD AVENUE PUMPING STATION REFERENCE PHOTOS                                                                                                              |
| A-902                  | THIRD AVENUE PUMPING STATION SCREENING BUILDING REFERENCE PHOTOS                                                                                           |
| PROCESS                |                                                                                                                                                            |
| D-001                  | PROCESS SYMBOLS AND ABBREVIATIONS                                                                                                                          |
| DD-101                 | DEMOLITION PLAN - TAPS PIPING LAYOUT PLAN                                                                                                                  |
| DD-301                 | DEMOLITION PLAN - TAPS PIPING LAYOUT SECTIONS                                                                                                              |
| D-101                  | TAPS SUCTION PIT PIPING LAYOUT PLAN                                                                                                                        |
| D-102<br>D-110         | TAPS PUMP FLOOR PIPING LAYOUT PLAN WPCF VALVE VAULT PLAN                                                                                                   |
| D-110<br>D-301         | TAPS PIPING LAYOUT SECTIONS                                                                                                                                |
| D-310                  | WPCF VALVE VAULT SECTIONS                                                                                                                                  |
| ELECTRICAL             |                                                                                                                                                            |
| ED-101                 | THIRD AVENUE PUMPING STATION ELECTRICAL DEMO                                                                                                               |
| ED-102                 | THIRD AVENUE PUMPING STATION ELECRICAL DEMO                                                                                                                |
| E-101                  | THIRD AVENUE PUMPING STATION MOTOR ROOM POWER PLAN                                                                                                         |
| E-102                  | THIRD AVENUE PUMPING STATION INTERMEDIATE FLOOR POWER PLAN                                                                                                 |
| E-103                  | THIRD AVENUE PUMPING STATION LOWER LEVEL POWER PLAN                                                                                                        |
| E-110                  | WPCF VAULT ELECTRICAL PARTIAL SITE PLAN                                                                                                                    |
| E-111                  | WPCF FERROUS BUILDING POWER PLAN WPCF VAULT POWER & LIGHTING PLANS                                                                                         |
| <b>□</b> _119          |                                                                                                                                                            |
| E-112<br>E-501         | THIRD AVENUE PUMP STATION AND WPCF VAULT ELECTRICAL DETAILS                                                                                                |