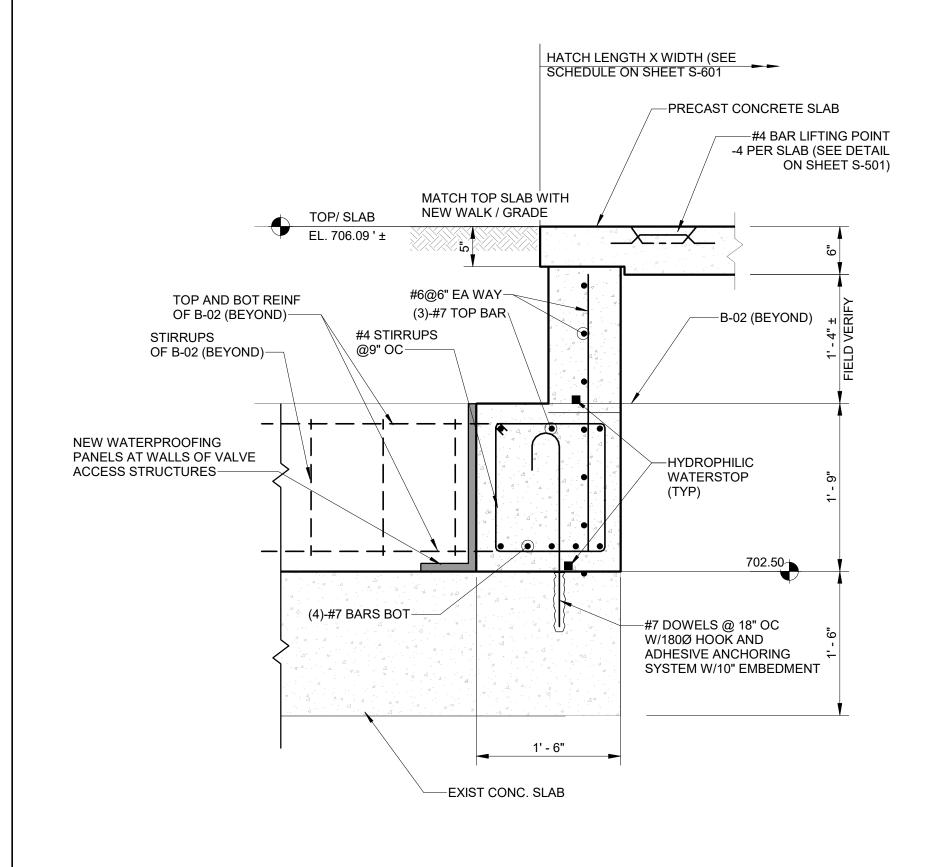

# WPCF THIRD AVENUE PUMPING STATION IMPROVEMENTS

|                        | DRAWING INDEX                                                                                                                                              |
|------------------------|------------------------------------------------------------------------------------------------------------------------------------------------------------|
| Sheet Number           | Sheet Name                                                                                                                                                 |
| GENERAL                |                                                                                                                                                            |
| G-001                  | COVER SHEET                                                                                                                                                |
| CIVIL<br>C-001         | CIVIL LEGEND                                                                                                                                               |
| C-100                  | GENERAL CIVIL NOTES                                                                                                                                        |
| C-101                  | THIRD AVE EXISTING SITE PLAN                                                                                                                               |
| C-102                  | FLINT WPCF EXISTING SITE PLAN                                                                                                                              |
| C-103                  | THIRD AVE PROPOSED SITE PLAN                                                                                                                               |
| C-104                  | FLINT WPCF PROPOSED SITE PLAN                                                                                                                              |
| C-105                  | THIRD AVE SESC PLAN                                                                                                                                        |
| C-106                  | FLINT WPCF SESC PLAN                                                                                                                                       |
| C-107<br>C-108         | SESC DETAILS GENERAL CIVIL DETAILS                                                                                                                         |
| STRUCTURAL             | GENERAL CIVIL DETAILS                                                                                                                                      |
| S-001                  | STRUCTURAL NOTES                                                                                                                                           |
| S-002                  | TYPICAL STRUCTURAL DETAILS                                                                                                                                 |
| S-003                  | TYPICAL STRUCTURAL DETAILS                                                                                                                                 |
| S-004                  | TYPICAL STRUCTURAL DETAILS                                                                                                                                 |
| SD-101                 | THIRD AVENUE PUMPING STATION EXISTING SLAB/VAULT DEMO PLAN AND SECTION                                                                                     |
| SD-102                 | THIRD AVENUE PUMPING STATION EX. EQUIP. PAD, WALL & SLAB DEMO PLAN AND SECTIONS                                                                            |
| S-101                  | THIRD AVENUE PUMPING STATION VALVE ACCESS STRUCTURES PLAN LAYOUTS AND 3D VIEW                                                                              |
| S-102<br>S-103         | THIRD AVENUE PUMPING STATION PUMP NO. 3 TRENCH EXTENSION PLANS AND SECTIONS THIRD AVENUE PUMPING STATION FRP VALVE ACCESS PLATFORM FRAMING PLAN EL. 693.45 |
| S-103<br>S-104         | THIRD AVENUE PUMPING STATION FRP VALVE ACCESS PLATFORM FRAMING PLAN EL. 693.45  THIRD AVENUE PUMPING STATION FRP VALVE ACCESS PLATFORM PLAN EL. 693.45     |
| S-104<br>S-110         | WPCF VALVE VAULT GRADE PLAN (EL 714.33) AND ROOF LEVEL PLAN (EL 529.66)                                                                                    |
| S-111                  | WPCF VALVE VAULT FOUNDATION PLAN AND 3D VIEWS                                                                                                              |
| S-301                  | THIRD AVENUE PUMPING STATION VALVE ACCESS STRUCTURE SECTIONS                                                                                               |
| S-303                  | THIRD AVENUE PUMPING STATION FRP VALVE ACCESS PLATFORM SECTIONS                                                                                            |
| S-310                  | WPCF VALVE VAULT SECTIONS                                                                                                                                  |
| S-311                  | WPCF VALVE VAULT SECTIONS                                                                                                                                  |
| S-501                  | THIRD AVENUE PUMPING STATION VALVE ACCESS STRUCTURE SECTIONS                                                                                               |
| S-502                  | THIRD AVENUE PUMPING STATION CONNECTION DETAILS                                                                                                            |
| S-510                  | WPCF VAULT REINFORCEMENT SECTIONAL DETAILS                                                                                                                 |
| S-601<br>ARCHITECTURAL | HATCH SCHEDULE                                                                                                                                             |
| AD-101                 | THIRD AVENUE PUMPING STATION ROOF DEMO                                                                                                                     |
| AD-102                 | THIRD AVENUE PUMPING STATION SCREENING BUILDING ROOF DEMO                                                                                                  |
| A-001                  | GENERAL NOTES AND DETAILS                                                                                                                                  |
| A-101                  | THIRD AVENUE PUMPING STATION FLOOR PLAN                                                                                                                    |
| A-102                  | THRID AVENUE PUMPING STATION ROOF PLANS                                                                                                                    |
| A-103                  | THIRD AVENUE PUMPING STATION SCREENING BUILDING ROOF PLAN                                                                                                  |
| A-110                  | WPCF VAULT PLANS                                                                                                                                           |
| A-201                  | THIRD AVENUE PUMPING STATION ELEVATIONS  WPCF VAULT ELEVATIONS                                                                                             |
| A-210<br>A-310         | WPCF VAULT SECTIONS AND DETAILS                                                                                                                            |
| A-510<br>A-501         | THIRD AVENUE PUMPING STATION AND WPCF VAULT ROOF DETAILS                                                                                                   |
| A-901                  | THIRD AVENUE PUMPING STATION REFERENCE PHOTOS                                                                                                              |
| A-902                  | THIRD AVENUE PUMPING STATION SCREENING BUILDING REFERENCE PHOTOS                                                                                           |
| PROCESS                |                                                                                                                                                            |
| D-001                  | PROCESS SYMBOLS AND ABBREVIATIONS                                                                                                                          |
| DD-101                 | DEMOLITION PLAN - TAPS PIPING LAYOUT PLAN                                                                                                                  |
| DD-301                 | DEMOLITION PLAN - TAPS PIPING LAYOUT SECTIONS                                                                                                              |
| D-101                  | TAPS SUCTION PIT PIPING LAYOUT PLAN                                                                                                                        |
| D-102<br>D-110         | TAPS PUMP FLOOR PIPING LAYOUT PLAN WPCF VALVE VAULT PLAN                                                                                                   |
| D-110<br>D-301         | TAPS PIPING LAYOUT SECTIONS                                                                                                                                |
| D-310                  | WPCF VALVE VAULT SECTIONS                                                                                                                                  |
| ELECTRICAL             |                                                                                                                                                            |
| ED-101                 | THIRD AVENUE PUMPING STATION ELECTRICAL DEMO                                                                                                               |
| ED-102                 | THIRD AVENUE PUMPING STATION ELECRICAL DEMO                                                                                                                |
| E-101                  | THIRD AVENUE PUMPING STATION MOTOR ROOM POWER PLAN                                                                                                         |
| E-102                  | THIRD AVENUE PUMPING STATION INTERMEDIATE FLOOR POWER PLAN                                                                                                 |
| E-103                  | THIRD AVENUE PUMPING STATION LOWER LEVEL POWER PLAN                                                                                                        |
| E-110                  | WPCF VAULT ELECTRICAL PARTIAL SITE PLAN                                                                                                                    |
| E-111                  | WPCF FERROUS BUILDING POWER PLAN WPCF VAULT POWER & LIGHTING PLANS                                                                                         |
| <b>□</b> _119          |                                                                                                                                                            |
| E-112<br>E-501         | THIRD AVENUE PUMP STATION AND WPCF VAULT ELECTRICAL DETAILS                                                                                                |