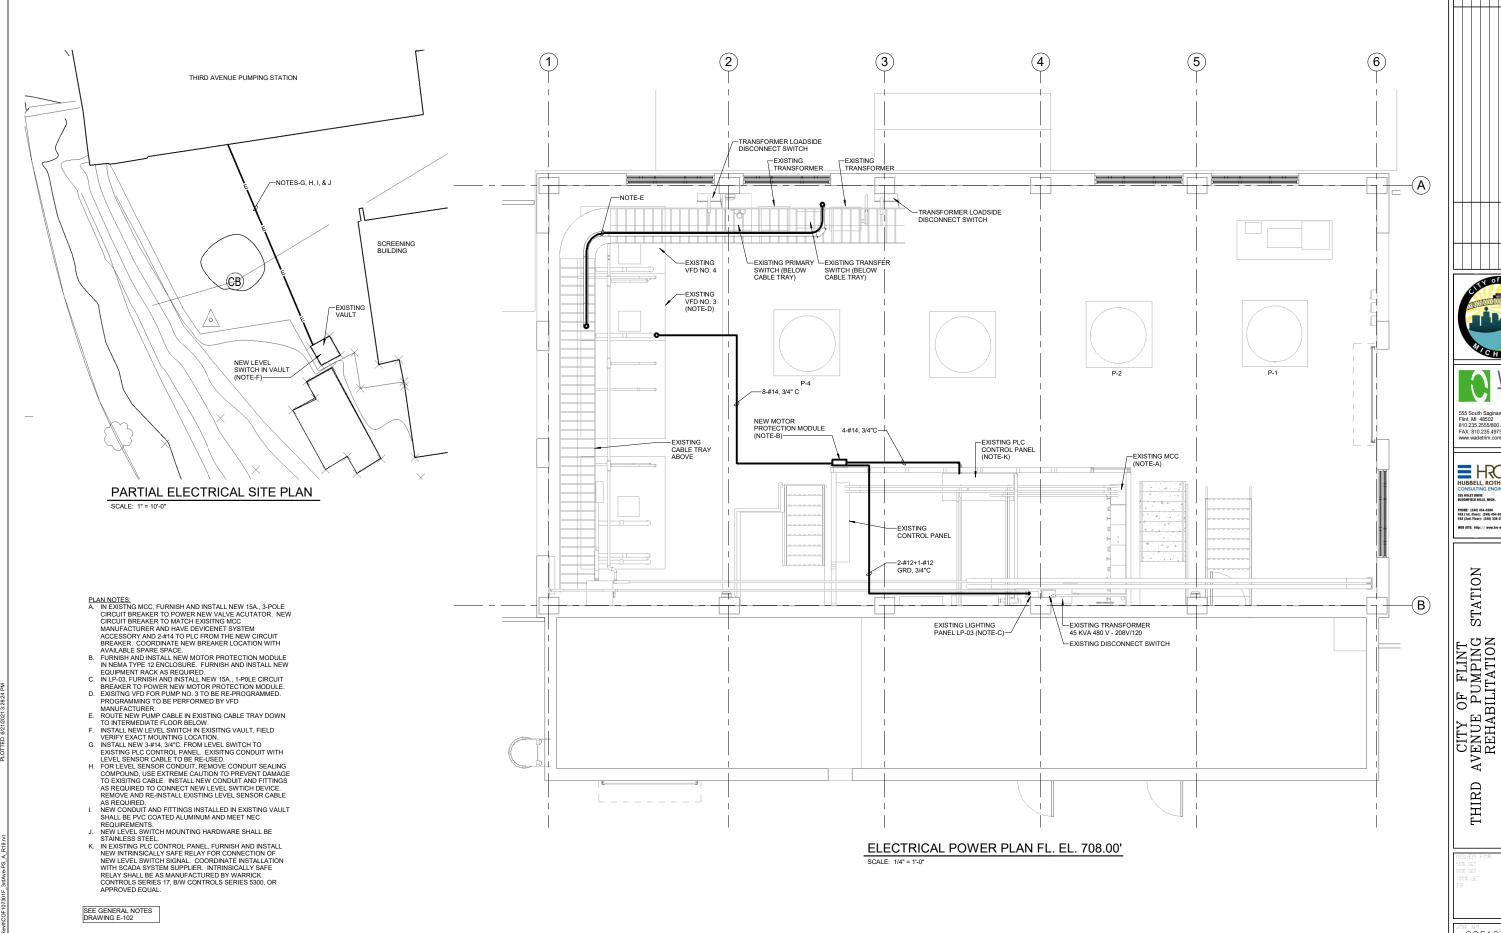

# WPCF THIRD AVENUE PUMPING STATION IMPROVEMENTS

|                        | DRAWING INDEX                                                                                                                                              |
|------------------------|------------------------------------------------------------------------------------------------------------------------------------------------------------|
| Sheet Number           | Sheet Name                                                                                                                                                 |
| GENERAL                |                                                                                                                                                            |
| G-001                  | COVER SHEET                                                                                                                                                |
| CIVIL<br>C-001         | CIVIL LEGEND                                                                                                                                               |
| C-100                  | GENERAL CIVIL NOTES                                                                                                                                        |
| C-101                  | THIRD AVE EXISTING SITE PLAN                                                                                                                               |
| C-102                  | FLINT WPCF EXISTING SITE PLAN                                                                                                                              |
| C-103                  | THIRD AVE PROPOSED SITE PLAN                                                                                                                               |
| C-104                  | FLINT WPCF PROPOSED SITE PLAN                                                                                                                              |
| C-105                  | THIRD AVE SESC PLAN                                                                                                                                        |
| C-106                  | FLINT WPCF SESC PLAN                                                                                                                                       |
| C-107<br>C-108         | SESC DETAILS GENERAL CIVIL DETAILS                                                                                                                         |
| STRUCTURAL             | GENERAL CIVIL DETAILS                                                                                                                                      |
| S-001                  | STRUCTURAL NOTES                                                                                                                                           |
| S-002                  | TYPICAL STRUCTURAL DETAILS                                                                                                                                 |
| S-003                  | TYPICAL STRUCTURAL DETAILS                                                                                                                                 |
| S-004                  | TYPICAL STRUCTURAL DETAILS                                                                                                                                 |
| SD-101                 | THIRD AVENUE PUMPING STATION EXISTING SLAB/VAULT DEMO PLAN AND SECTION                                                                                     |
| SD-102                 | THIRD AVENUE PUMPING STATION EX. EQUIP. PAD, WALL & SLAB DEMO PLAN AND SECTIONS                                                                            |
| S-101                  | THIRD AVENUE PUMPING STATION VALVE ACCESS STRUCTURES PLAN LAYOUTS AND 3D VIEW                                                                              |
| S-102<br>S-103         | THIRD AVENUE PUMPING STATION PUMP NO. 3 TRENCH EXTENSION PLANS AND SECTIONS THIRD AVENUE PUMPING STATION FRP VALVE ACCESS PLATFORM FRAMING PLAN EL. 693.45 |
| S-103<br>S-104         | THIRD AVENUE PUMPING STATION FRP VALVE ACCESS PLATFORM FRAMING PLAN EL. 693.45  THIRD AVENUE PUMPING STATION FRP VALVE ACCESS PLATFORM PLAN EL. 693.45     |
| S-104<br>S-110         | WPCF VALVE VAULT GRADE PLAN (EL 714.33) AND ROOF LEVEL PLAN (EL 529.66)                                                                                    |
| S-111                  | WPCF VALVE VAULT FOUNDATION PLAN AND 3D VIEWS                                                                                                              |
| S-301                  | THIRD AVENUE PUMPING STATION VALVE ACCESS STRUCTURE SECTIONS                                                                                               |
| S-303                  | THIRD AVENUE PUMPING STATION FRP VALVE ACCESS PLATFORM SECTIONS                                                                                            |
| S-310                  | WPCF VALVE VAULT SECTIONS                                                                                                                                  |
| S-311                  | WPCF VALVE VAULT SECTIONS                                                                                                                                  |
| S-501                  | THIRD AVENUE PUMPING STATION VALVE ACCESS STRUCTURE SECTIONS                                                                                               |
| S-502                  | THIRD AVENUE PUMPING STATION CONNECTION DETAILS                                                                                                            |
| S-510                  | WPCF VAULT REINFORCEMENT SECTIONAL DETAILS                                                                                                                 |
| S-601<br>ARCHITECTURAL | HATCH SCHEDULE                                                                                                                                             |
| AD-101                 | THIRD AVENUE PUMPING STATION ROOF DEMO                                                                                                                     |
| AD-102                 | THIRD AVENUE PUMPING STATION SCREENING BUILDING ROOF DEMO                                                                                                  |
| A-001                  | GENERAL NOTES AND DETAILS                                                                                                                                  |
| A-101                  | THIRD AVENUE PUMPING STATION FLOOR PLAN                                                                                                                    |
| A-102                  | THRID AVENUE PUMPING STATION ROOF PLANS                                                                                                                    |
| A-103                  | THIRD AVENUE PUMPING STATION SCREENING BUILDING ROOF PLAN                                                                                                  |
| A-110                  | WPCF VAULT PLANS                                                                                                                                           |
| A-201                  | THIRD AVENUE PUMPING STATION ELEVATIONS  WPCF VAULT ELEVATIONS                                                                                             |
| A-210<br>A-310         | WPCF VAULT SECTIONS AND DETAILS                                                                                                                            |
| A-510<br>A-501         | THIRD AVENUE PUMPING STATION AND WPCF VAULT ROOF DETAILS                                                                                                   |
| A-901                  | THIRD AVENUE PUMPING STATION REFERENCE PHOTOS                                                                                                              |
| A-902                  | THIRD AVENUE PUMPING STATION SCREENING BUILDING REFERENCE PHOTOS                                                                                           |
| PROCESS                |                                                                                                                                                            |
| D-001                  | PROCESS SYMBOLS AND ABBREVIATIONS                                                                                                                          |
| DD-101                 | DEMOLITION PLAN - TAPS PIPING LAYOUT PLAN                                                                                                                  |
| DD-301                 | DEMOLITION PLAN - TAPS PIPING LAYOUT SECTIONS                                                                                                              |
| D-101                  | TAPS SUCTION PIT PIPING LAYOUT PLAN                                                                                                                        |
| D-102<br>D-110         | TAPS PUMP FLOOR PIPING LAYOUT PLAN WPCF VALVE VAULT PLAN                                                                                                   |
| D-110<br>D-301         | TAPS PIPING LAYOUT SECTIONS                                                                                                                                |
| D-310                  | WPCF VALVE VAULT SECTIONS                                                                                                                                  |
| ELECTRICAL             |                                                                                                                                                            |
| ED-101                 | THIRD AVENUE PUMPING STATION ELECTRICAL DEMO                                                                                                               |
| ED-102                 | THIRD AVENUE PUMPING STATION ELECRICAL DEMO                                                                                                                |
| E-101                  | THIRD AVENUE PUMPING STATION MOTOR ROOM POWER PLAN                                                                                                         |
| E-102                  | THIRD AVENUE PUMPING STATION INTERMEDIATE FLOOR POWER PLAN                                                                                                 |
| E-103                  | THIRD AVENUE PUMPING STATION LOWER LEVEL POWER PLAN                                                                                                        |
| E-110                  | WPCF VAULT ELECTRICAL PARTIAL SITE PLAN                                                                                                                    |
| E-111                  | WPCF FERROUS BUILDING POWER PLAN WPCF VAULT POWER & LIGHTING PLANS                                                                                         |
| <b>□</b> _119          |                                                                                                                                                            |
| E-112<br>E-501         | THIRD AVENUE PUMP STATION AND WPCF VAULT ELECTRICAL DETAILS                                                                                                |