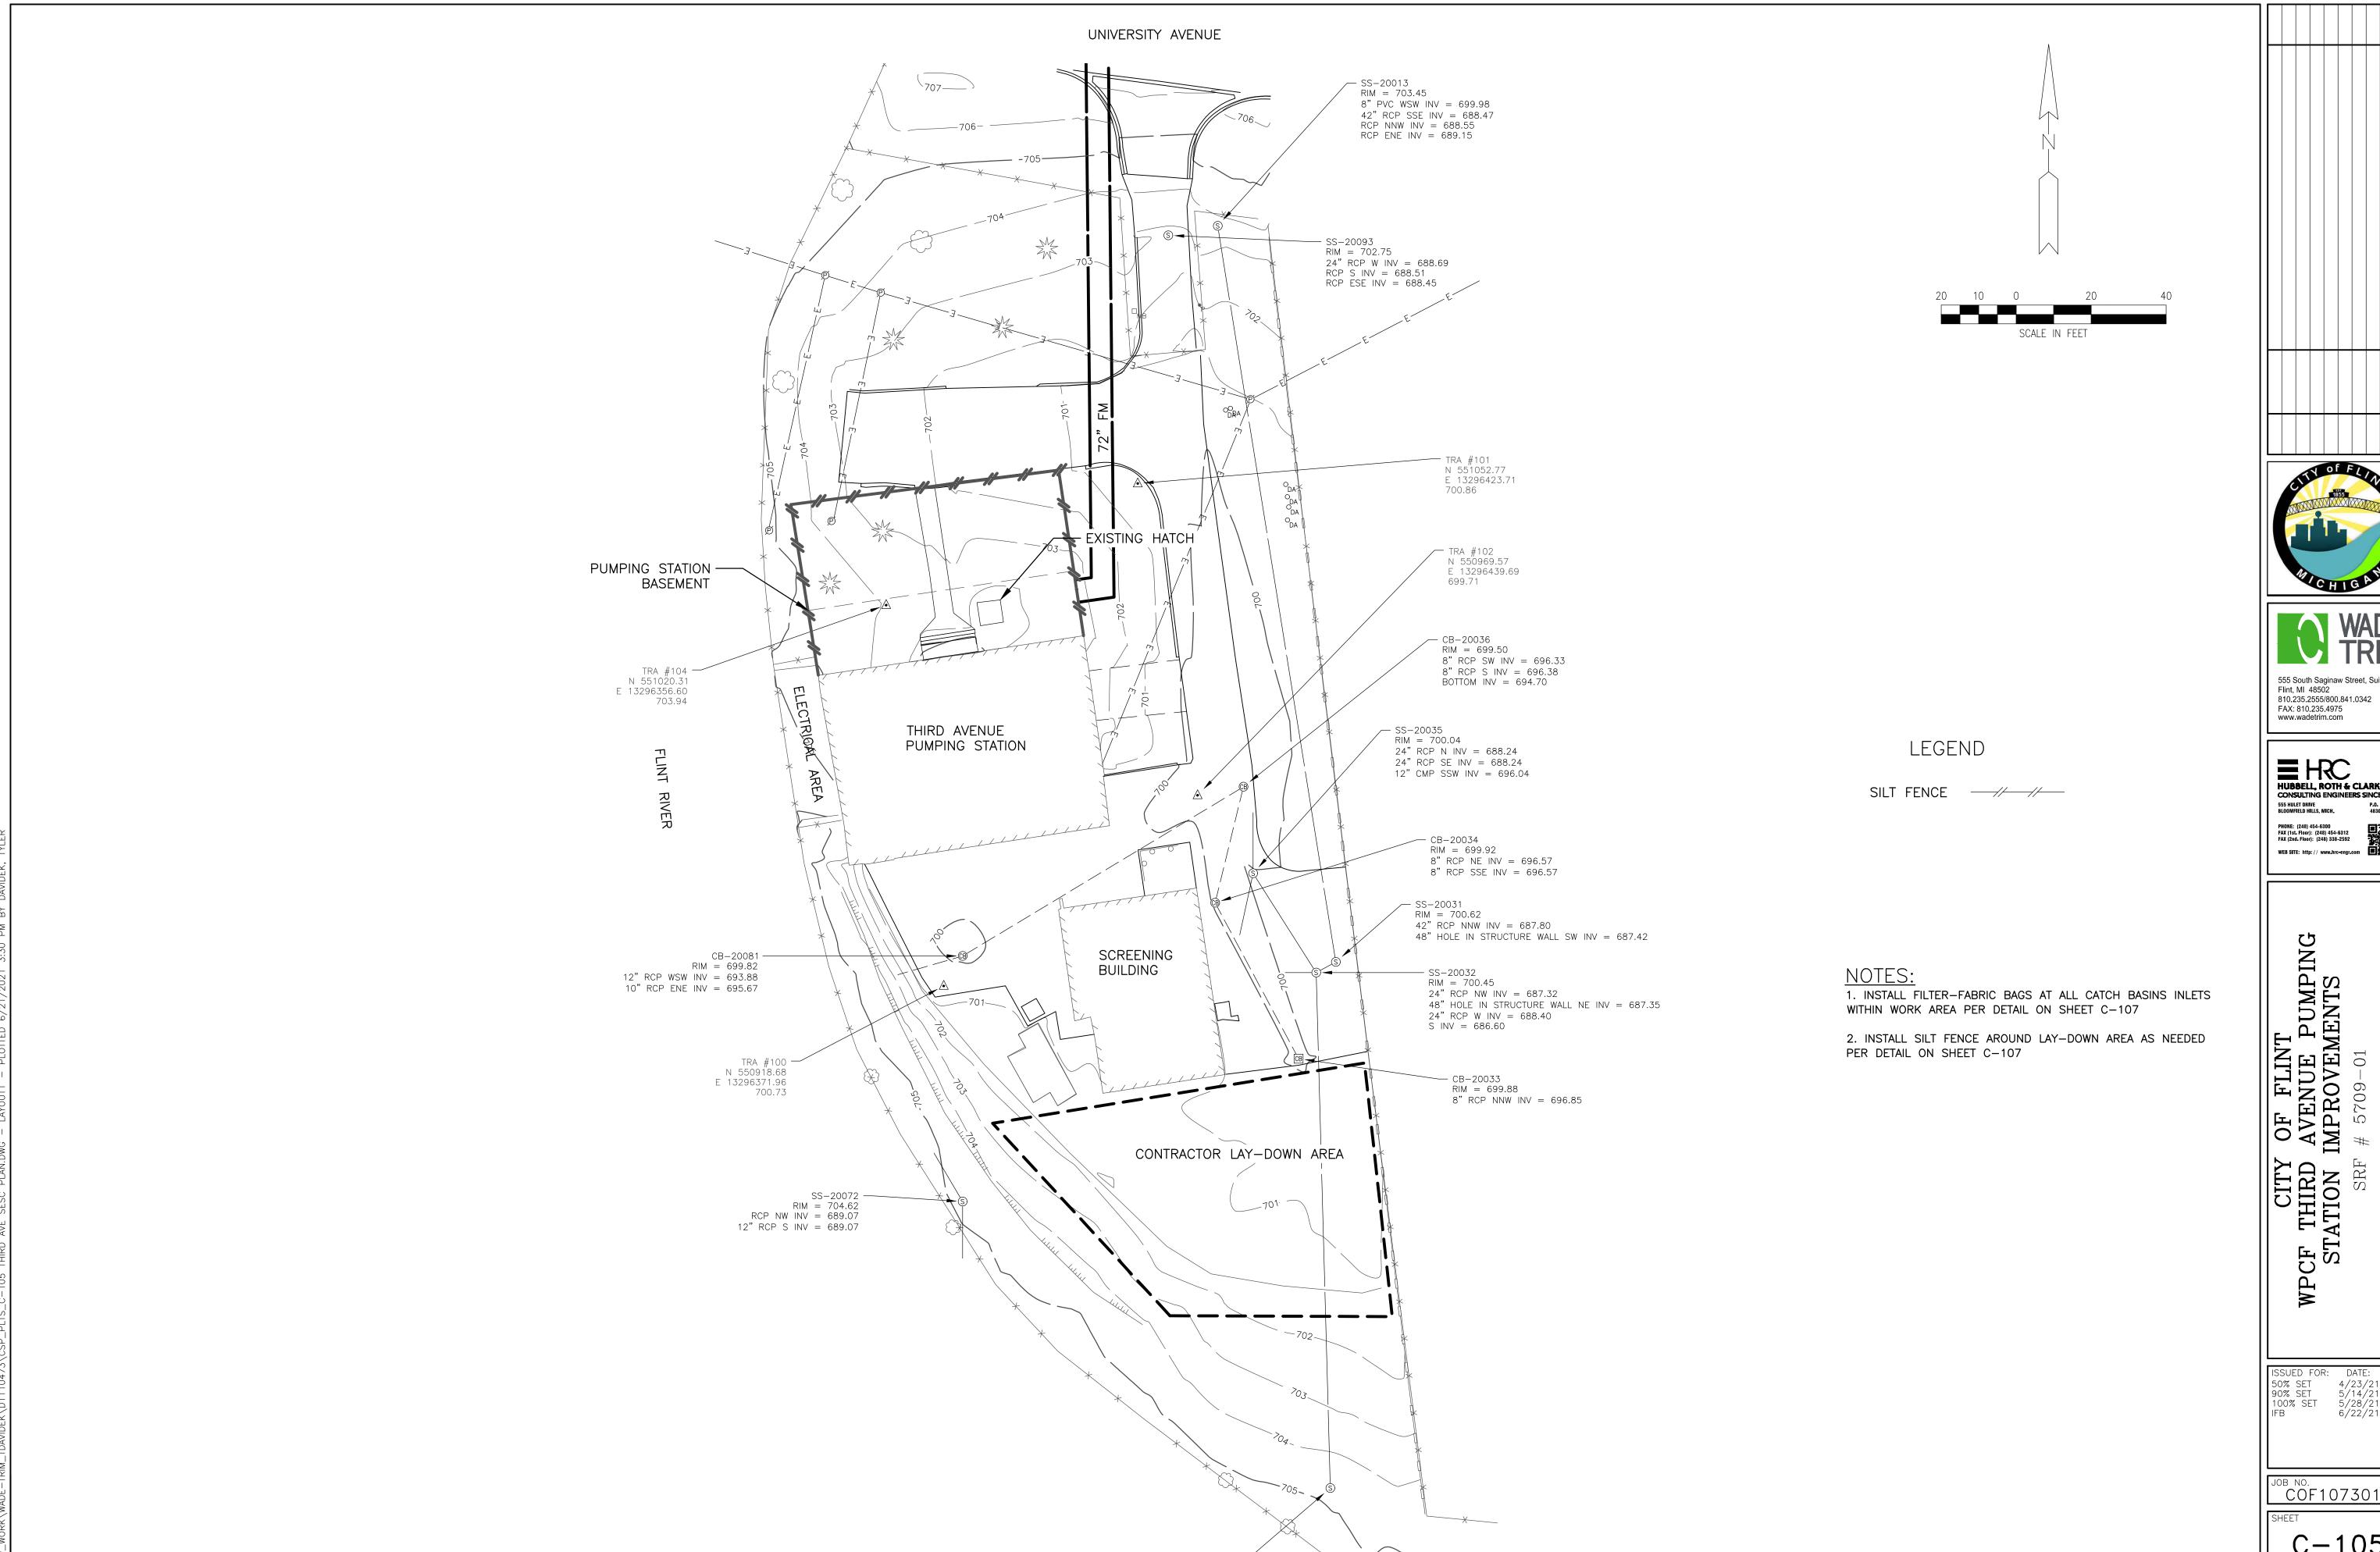

OF THE ABOVE MENTIONED ITEMS WITH GPS COORDINATES AND ELEVATIONS IN NAVD88 DATUM.









PUMPING
PUMPING

MENTS: http://www.hrc-engr.com

OF FLINT
AVENUE I
IMPROVEM
# 5709-01

CITY O CF THIRD A STATION IM

SSUED FOR: DATE: BY: 50% SET 4/23/21 JJA 90% SET 5/14/21 JJA 100% SET 5/28/21 JJA FB 6/22/21 JJA

JOB NO. COF107301F

C-100





1. CONTRACTOR SHALL PERFORM EXPLORATORY EXCAVATIONS IN THE VICINITY OF THE PROPOSED LINE STOP TO LOCATE AND RECORD THE LOCATIONS, DIMENSIONS,

2. THE CONTRACTOR WILL PRESERVE THE OWNER'S ACCESS TO ALL SITES FOR







WEB SITE: http://www.hrc-engr.com

Y OF FLINT
O AVENUE PUMPING
IMPROVEMENTS
F # 5709-01

| ISSUED FOR: DATE: BY: 50% SET 4/23/21 JJA 90% SET 5/14/21 JJA 100% SET 5/28/21 JJA IFB 6/22/21 JJA

COF107301F

C - 101











COF107301F

C - 103













| ISSUED FOR: DATE: BY: 50% SET 4/23/21 JJA 90% SET 5/14/21 JJA 100% SET 5/28/21 JJA IFB 6/22/21 JJA

COF107301F

C - 105





#### **APPLICATIONS**

- 1. INLETS WITH DRAINAGE OF 1 ACRE OR LESS AND SLOPES LESS THEN 5%.
- 2. SERVICE, CLEAN AND REPAIR AFTER EACH STORM EVENT.

#### \* NOTE \*

DO NOT USE SILT FENCE IN LIEU OF FILTER FABRIC FOR THIS APPLICATION.

#### <u>DESIGN</u>

- 1. FILTER BAGS MAY BE PLACED IN THE MANHOLE TO INCREASE THE EFFECTIVENESS OF THIS DEVICE.
- 2. IN SOME CASES FILTER BAGS IN THE MANHOLE MAY BE USED ALONE.
- 3. WARNING! THIS DEVICE MAY CAUSE FLOODING OF ADJACENT PROPERTY!
- 4. TOP OF FRAME (PONDING HEIGHTS) MUST BE LOWER THAN GROUND ELEVATION DOWN STREAM TO PREVENT BYPASSING THE INLET. A TEMPORARY DIKE MAY BE NECESSARY DOWN SLOPE OF THE STRUCTURE.

###