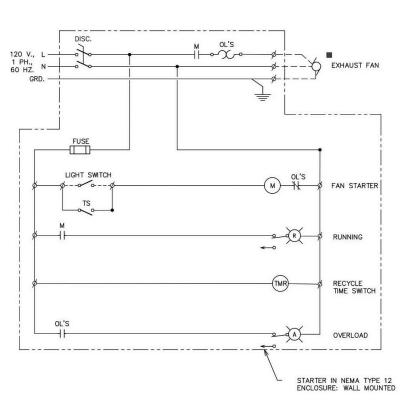

# WPCF THIRD AVENUE PUMPING STATION IMPROVEMENTS

|                        | DRAWING INDEX                                                                                                                                              |
|------------------------|------------------------------------------------------------------------------------------------------------------------------------------------------------|
| Sheet Number           | Sheet Name                                                                                                                                                 |
| GENERAL                |                                                                                                                                                            |
| G-001                  | COVER SHEET                                                                                                                                                |
| CIVIL<br>C-001         | CIVIL LEGEND                                                                                                                                               |
| C-100                  | GENERAL CIVIL NOTES                                                                                                                                        |
| C-101                  | THIRD AVE EXISTING SITE PLAN                                                                                                                               |
| C-102                  | FLINT WPCF EXISTING SITE PLAN                                                                                                                              |
| C-103                  | THIRD AVE PROPOSED SITE PLAN                                                                                                                               |
| C-104                  | FLINT WPCF PROPOSED SITE PLAN                                                                                                                              |
| C-105                  | THIRD AVE SESC PLAN                                                                                                                                        |
| C-106                  | FLINT WPCF SESC PLAN                                                                                                                                       |
| C-107<br>C-108         | SESC DETAILS GENERAL CIVIL DETAILS                                                                                                                         |
| STRUCTURAL             | GENERAL CIVIL DETAILS                                                                                                                                      |
| S-001                  | STRUCTURAL NOTES                                                                                                                                           |
| S-002                  | TYPICAL STRUCTURAL DETAILS                                                                                                                                 |
| S-003                  | TYPICAL STRUCTURAL DETAILS                                                                                                                                 |
| S-004                  | TYPICAL STRUCTURAL DETAILS                                                                                                                                 |
| SD-101                 | THIRD AVENUE PUMPING STATION EXISTING SLAB/VAULT DEMO PLAN AND SECTION                                                                                     |
| SD-102                 | THIRD AVENUE PUMPING STATION EX. EQUIP. PAD, WALL & SLAB DEMO PLAN AND SECTIONS                                                                            |
| S-101                  | THIRD AVENUE PUMPING STATION VALVE ACCESS STRUCTURES PLAN LAYOUTS AND 3D VIEW                                                                              |
| S-102<br>S-103         | THIRD AVENUE PUMPING STATION PUMP NO. 3 TRENCH EXTENSION PLANS AND SECTIONS THIRD AVENUE PUMPING STATION FRP VALVE ACCESS PLATFORM FRAMING PLAN EL. 693.45 |
| S-103<br>S-104         | THIRD AVENUE PUMPING STATION FRP VALVE ACCESS PLATFORM FRAMING PLAN EL. 693.45  THIRD AVENUE PUMPING STATION FRP VALVE ACCESS PLATFORM PLAN EL. 693.45     |
| S-104<br>S-110         | WPCF VALVE VAULT GRADE PLAN (EL 714.33) AND ROOF LEVEL PLAN (EL 529.66)                                                                                    |
| S-111                  | WPCF VALVE VAULT FOUNDATION PLAN AND 3D VIEWS                                                                                                              |
| S-301                  | THIRD AVENUE PUMPING STATION VALVE ACCESS STRUCTURE SECTIONS                                                                                               |
| S-303                  | THIRD AVENUE PUMPING STATION FRP VALVE ACCESS PLATFORM SECTIONS                                                                                            |
| S-310                  | WPCF VALVE VAULT SECTIONS                                                                                                                                  |
| S-311                  | WPCF VALVE VAULT SECTIONS                                                                                                                                  |
| S-501                  | THIRD AVENUE PUMPING STATION VALVE ACCESS STRUCTURE SECTIONS                                                                                               |
| S-502                  | THIRD AVENUE PUMPING STATION CONNECTION DETAILS                                                                                                            |
| S-510                  | WPCF VAULT REINFORCEMENT SECTIONAL DETAILS                                                                                                                 |
| S-601<br>ARCHITECTURAL | HATCH SCHEDULE                                                                                                                                             |
| AD-101                 | THIRD AVENUE PUMPING STATION ROOF DEMO                                                                                                                     |
| AD-102                 | THIRD AVENUE PUMPING STATION SCREENING BUILDING ROOF DEMO                                                                                                  |
| A-001                  | GENERAL NOTES AND DETAILS                                                                                                                                  |
| A-101                  | THIRD AVENUE PUMPING STATION FLOOR PLAN                                                                                                                    |
| A-102                  | THRID AVENUE PUMPING STATION ROOF PLANS                                                                                                                    |
| A-103                  | THIRD AVENUE PUMPING STATION SCREENING BUILDING ROOF PLAN                                                                                                  |
| A-110                  | WPCF VAULT PLANS                                                                                                                                           |
| A-201                  | THIRD AVENUE PUMPING STATION ELEVATIONS  WPCF VAULT ELEVATIONS                                                                                             |
| A-210<br>A-310         | WPCF VAULT SECTIONS AND DETAILS                                                                                                                            |
| A-510<br>A-501         | THIRD AVENUE PUMPING STATION AND WPCF VAULT ROOF DETAILS                                                                                                   |
| A-901                  | THIRD AVENUE PUMPING STATION REFERENCE PHOTOS                                                                                                              |
| A-902                  | THIRD AVENUE PUMPING STATION SCREENING BUILDING REFERENCE PHOTOS                                                                                           |
| PROCESS                |                                                                                                                                                            |
| D-001                  | PROCESS SYMBOLS AND ABBREVIATIONS                                                                                                                          |
| DD-101                 | DEMOLITION PLAN - TAPS PIPING LAYOUT PLAN                                                                                                                  |
| DD-301                 | DEMOLITION PLAN - TAPS PIPING LAYOUT SECTIONS                                                                                                              |
| D-101                  | TAPS SUCTION PIT PIPING LAYOUT PLAN                                                                                                                        |
| D-102<br>D-110         | TAPS PUMP FLOOR PIPING LAYOUT PLAN WPCF VALVE VAULT PLAN                                                                                                   |
| D-110<br>D-301         | TAPS PIPING LAYOUT SECTIONS                                                                                                                                |
| D-310                  | WPCF VALVE VAULT SECTIONS                                                                                                                                  |
| ELECTRICAL             |                                                                                                                                                            |
| ED-101                 | THIRD AVENUE PUMPING STATION ELECTRICAL DEMO                                                                                                               |
| ED-102                 | THIRD AVENUE PUMPING STATION ELECRICAL DEMO                                                                                                                |
| E-101                  | THIRD AVENUE PUMPING STATION MOTOR ROOM POWER PLAN                                                                                                         |
| E-102                  | THIRD AVENUE PUMPING STATION INTERMEDIATE FLOOR POWER PLAN                                                                                                 |
| E-103                  | THIRD AVENUE PUMPING STATION LOWER LEVEL POWER PLAN                                                                                                        |
| E-110                  | WPCF VAULT ELECTRICAL PARTIAL SITE PLAN                                                                                                                    |
| E-111                  | WPCF FERROUS BUILDING POWER PLAN WPCF VAULT POWER & LIGHTING PLANS                                                                                         |
| <b>□</b> _119          |                                                                                                                                                            |
| E-112<br>E-501         | THIRD AVENUE PUMP STATION AND WPCF VAULT ELECTRICAL DETAILS                                                                                                |