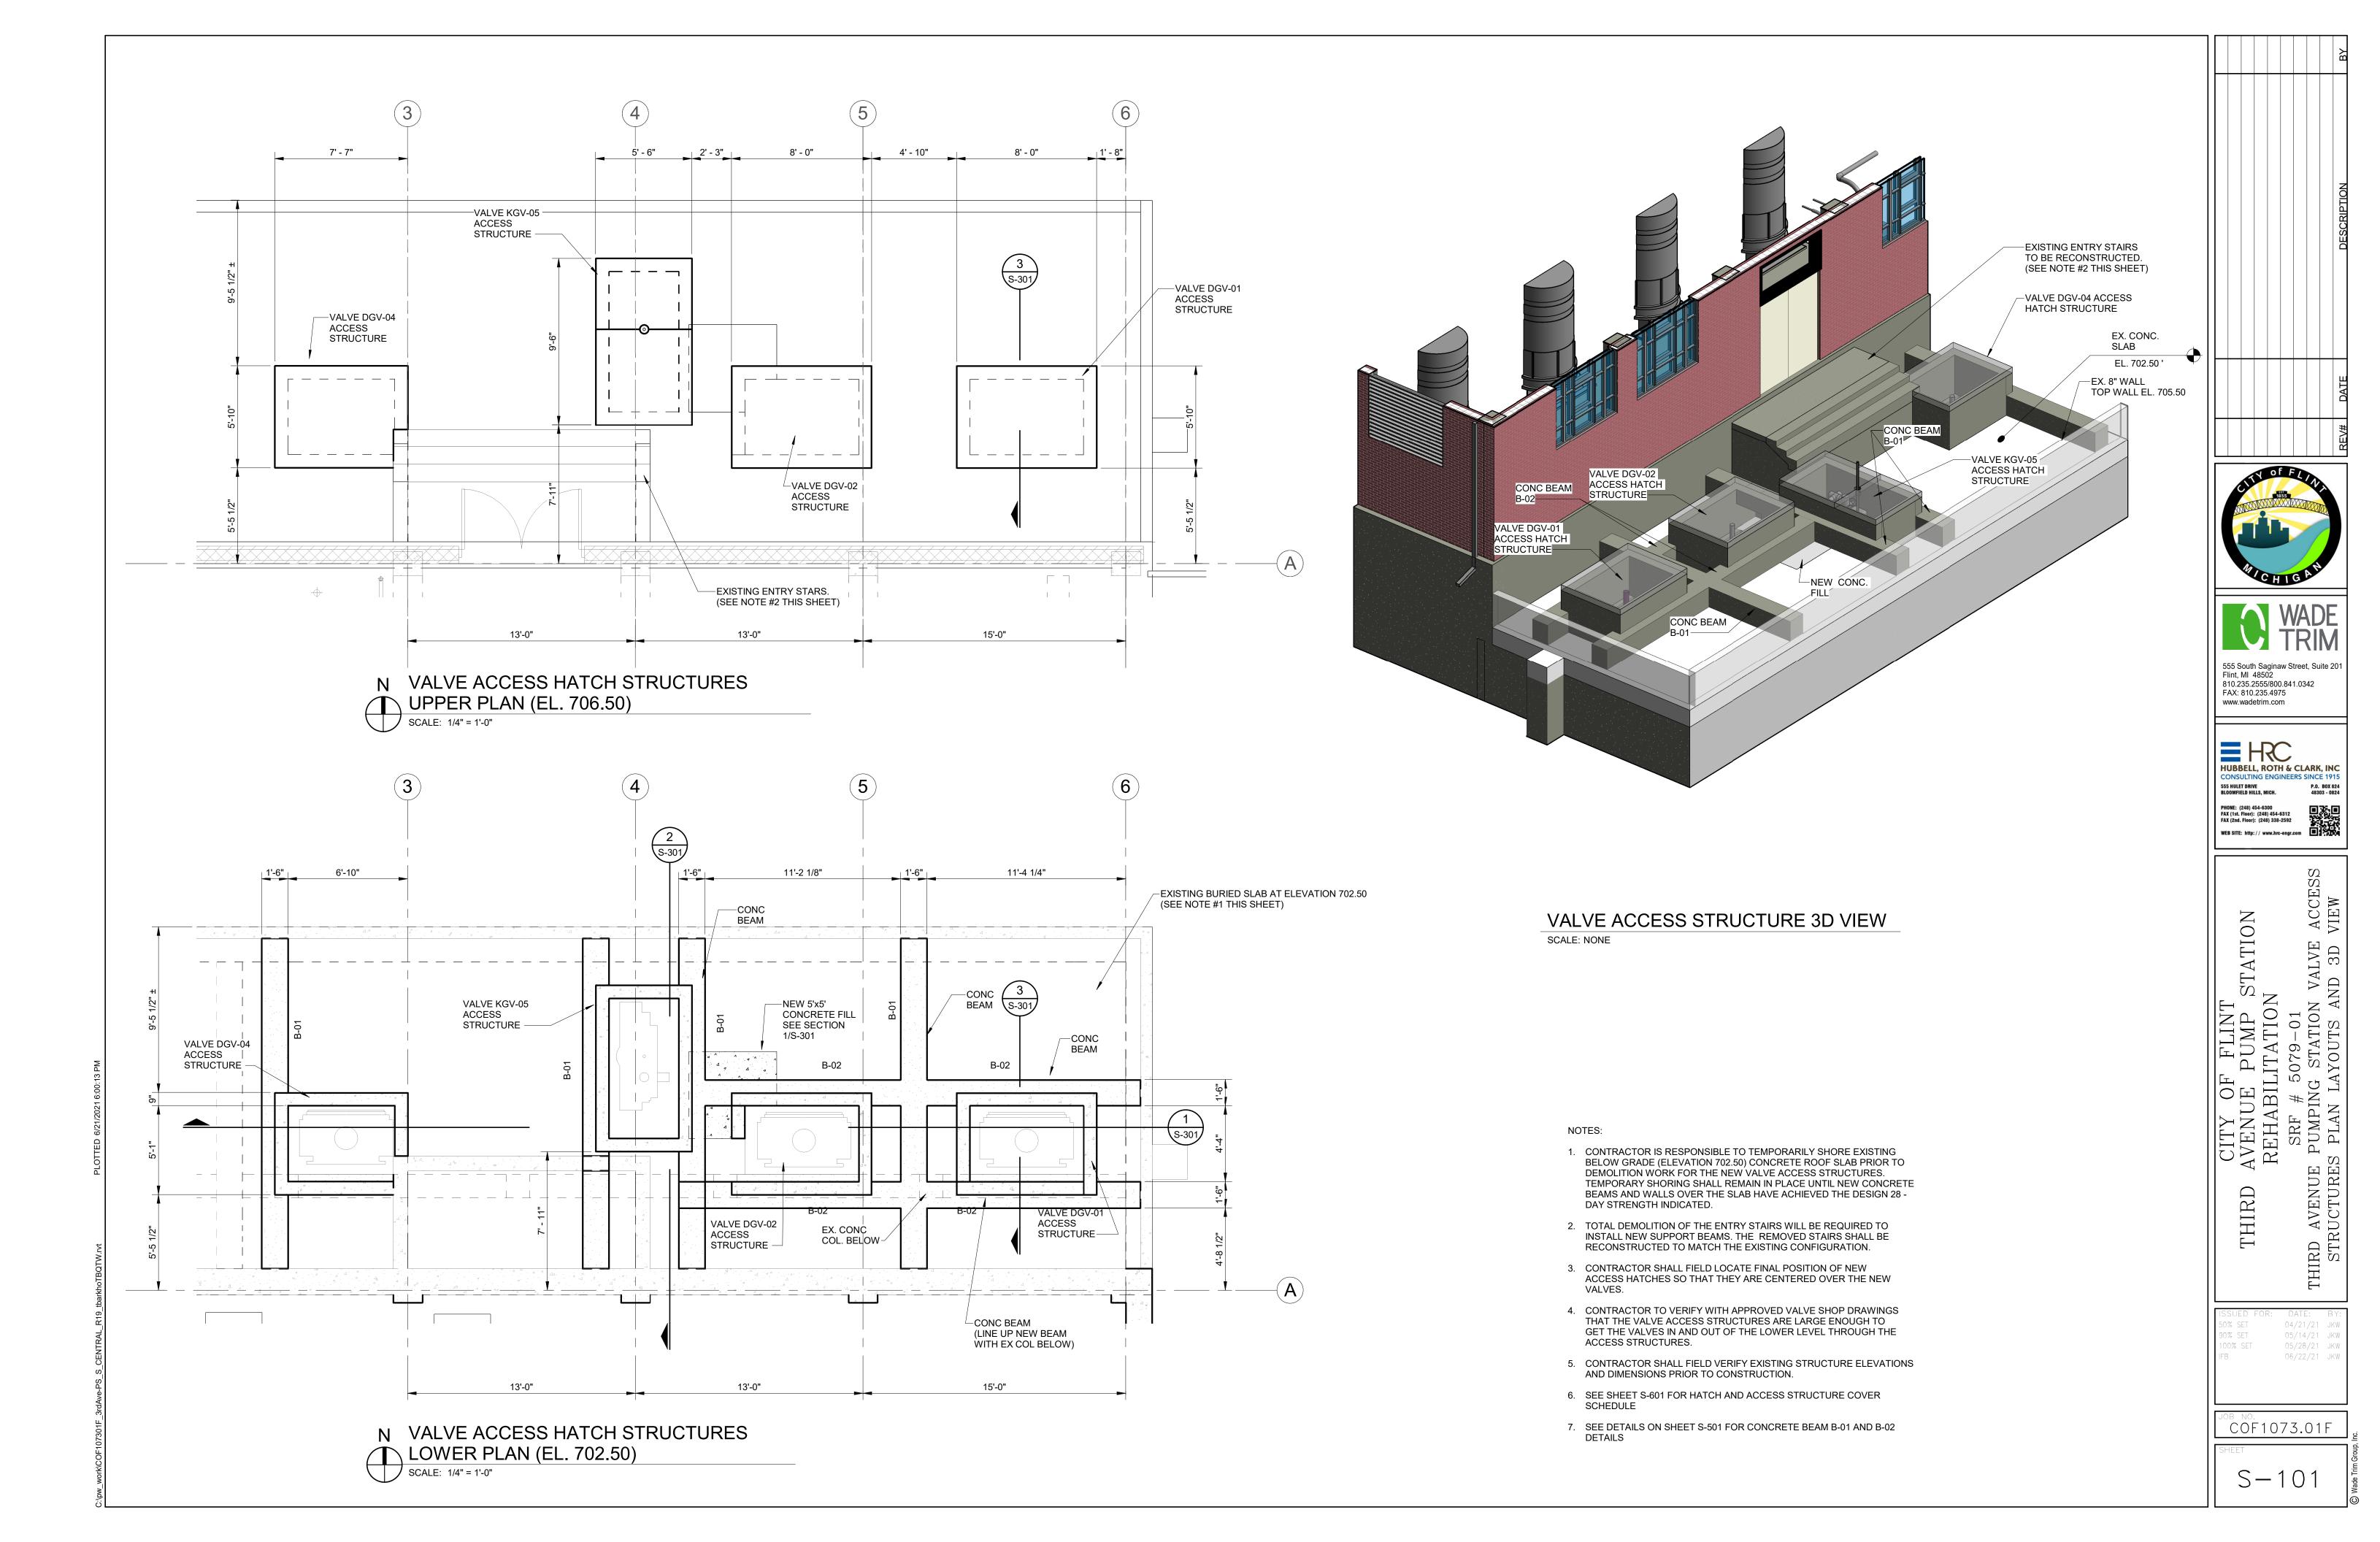

# WPCF THIRD AVENUE PUMPING STATION IMPROVEMENTS

|                        | DRAWING INDEX                                                                                                                                              |
|------------------------|------------------------------------------------------------------------------------------------------------------------------------------------------------|
| Sheet Number           | Sheet Name                                                                                                                                                 |
| GENERAL                |                                                                                                                                                            |
| G-001                  | COVER SHEET                                                                                                                                                |
| CIVIL<br>C-001         | CIVIL LEGEND                                                                                                                                               |
| C-100                  | GENERAL CIVIL NOTES                                                                                                                                        |
| C-101                  | THIRD AVE EXISTING SITE PLAN                                                                                                                               |
| C-102                  | FLINT WPCF EXISTING SITE PLAN                                                                                                                              |
| C-103                  | THIRD AVE PROPOSED SITE PLAN                                                                                                                               |
| C-104                  | FLINT WPCF PROPOSED SITE PLAN                                                                                                                              |
| C-105                  | THIRD AVE SESC PLAN                                                                                                                                        |
| C-106                  | FLINT WPCF SESC PLAN                                                                                                                                       |
| C-107<br>C-108         | SESC DETAILS GENERAL CIVIL DETAILS                                                                                                                         |
| STRUCTURAL             | GENERAL CIVIL DETAILS                                                                                                                                      |
| S-001                  | STRUCTURAL NOTES                                                                                                                                           |
| S-002                  | TYPICAL STRUCTURAL DETAILS                                                                                                                                 |
| S-003                  | TYPICAL STRUCTURAL DETAILS                                                                                                                                 |
| S-004                  | TYPICAL STRUCTURAL DETAILS                                                                                                                                 |
| SD-101                 | THIRD AVENUE PUMPING STATION EXISTING SLAB/VAULT DEMO PLAN AND SECTION                                                                                     |
| SD-102                 | THIRD AVENUE PUMPING STATION EX. EQUIP. PAD, WALL & SLAB DEMO PLAN AND SECTIONS                                                                            |
| S-101                  | THIRD AVENUE PUMPING STATION VALVE ACCESS STRUCTURES PLAN LAYOUTS AND 3D VIEW                                                                              |
| S-102<br>S-103         | THIRD AVENUE PUMPING STATION PUMP NO. 3 TRENCH EXTENSION PLANS AND SECTIONS THIRD AVENUE PUMPING STATION FRP VALVE ACCESS PLATFORM FRAMING PLAN EL. 693.45 |
| S-103<br>S-104         | THIRD AVENUE PUMPING STATION FRP VALVE ACCESS PLATFORM FRAMING PLAN EL. 693.45  THIRD AVENUE PUMPING STATION FRP VALVE ACCESS PLATFORM PLAN EL. 693.45     |
| S-104<br>S-110         | WPCF VALVE VAULT GRADE PLAN (EL 714.33) AND ROOF LEVEL PLAN (EL 529.66)                                                                                    |
| S-111                  | WPCF VALVE VAULT FOUNDATION PLAN AND 3D VIEWS                                                                                                              |
| S-301                  | THIRD AVENUE PUMPING STATION VALVE ACCESS STRUCTURE SECTIONS                                                                                               |
| S-303                  | THIRD AVENUE PUMPING STATION FRP VALVE ACCESS PLATFORM SECTIONS                                                                                            |
| S-310                  | WPCF VALVE VAULT SECTIONS                                                                                                                                  |
| S-311                  | WPCF VALVE VAULT SECTIONS                                                                                                                                  |
| S-501                  | THIRD AVENUE PUMPING STATION VALVE ACCESS STRUCTURE SECTIONS                                                                                               |
| S-502                  | THIRD AVENUE PUMPING STATION CONNECTION DETAILS                                                                                                            |
| S-510                  | WPCF VAULT REINFORCEMENT SECTIONAL DETAILS                                                                                                                 |
| S-601<br>ARCHITECTURAL | HATCH SCHEDULE                                                                                                                                             |
| AD-101                 | THIRD AVENUE PUMPING STATION ROOF DEMO                                                                                                                     |
| AD-102                 | THIRD AVENUE PUMPING STATION SCREENING BUILDING ROOF DEMO                                                                                                  |
| A-001                  | GENERAL NOTES AND DETAILS                                                                                                                                  |
| A-101                  | THIRD AVENUE PUMPING STATION FLOOR PLAN                                                                                                                    |
| A-102                  | THRID AVENUE PUMPING STATION ROOF PLANS                                                                                                                    |
| A-103                  | THIRD AVENUE PUMPING STATION SCREENING BUILDING ROOF PLAN                                                                                                  |
| A-110                  | WPCF VAULT PLANS                                                                                                                                           |
| A-201                  | THIRD AVENUE PUMPING STATION ELEVATIONS  WPCF VAULT ELEVATIONS                                                                                             |
| A-210<br>A-310         | WPCF VAULT SECTIONS AND DETAILS                                                                                                                            |
| A-510<br>A-501         | THIRD AVENUE PUMPING STATION AND WPCF VAULT ROOF DETAILS                                                                                                   |
| A-901                  | THIRD AVENUE PUMPING STATION REFERENCE PHOTOS                                                                                                              |
| A-902                  | THIRD AVENUE PUMPING STATION SCREENING BUILDING REFERENCE PHOTOS                                                                                           |
| PROCESS                |                                                                                                                                                            |
| D-001                  | PROCESS SYMBOLS AND ABBREVIATIONS                                                                                                                          |
| DD-101                 | DEMOLITION PLAN - TAPS PIPING LAYOUT PLAN                                                                                                                  |
| DD-301                 | DEMOLITION PLAN - TAPS PIPING LAYOUT SECTIONS                                                                                                              |
| D-101                  | TAPS SUCTION PIT PIPING LAYOUT PLAN                                                                                                                        |
| D-102<br>D-110         | TAPS PUMP FLOOR PIPING LAYOUT PLAN WPCF VALVE VAULT PLAN                                                                                                   |
| D-110<br>D-301         | TAPS PIPING LAYOUT SECTIONS                                                                                                                                |
| D-310                  | WPCF VALVE VAULT SECTIONS                                                                                                                                  |
| ELECTRICAL             |                                                                                                                                                            |
| ED-101                 | THIRD AVENUE PUMPING STATION ELECTRICAL DEMO                                                                                                               |
| ED-102                 | THIRD AVENUE PUMPING STATION ELECRICAL DEMO                                                                                                                |
| E-101                  | THIRD AVENUE PUMPING STATION MOTOR ROOM POWER PLAN                                                                                                         |
| E-102                  | THIRD AVENUE PUMPING STATION INTERMEDIATE FLOOR POWER PLAN                                                                                                 |
| E-103                  | THIRD AVENUE PUMPING STATION LOWER LEVEL POWER PLAN                                                                                                        |
| E-110                  | WPCF VAULT ELECTRICAL PARTIAL SITE PLAN                                                                                                                    |
| E-111                  | WPCF FERROUS BUILDING POWER PLAN WPCF VAULT POWER & LIGHTING PLANS                                                                                         |
| <b>□</b> _119          |                                                                                                                                                            |
| E-112<br>E-501         | THIRD AVENUE PUMP STATION AND WPCF VAULT ELECTRICAL DETAILS                                                                                                |