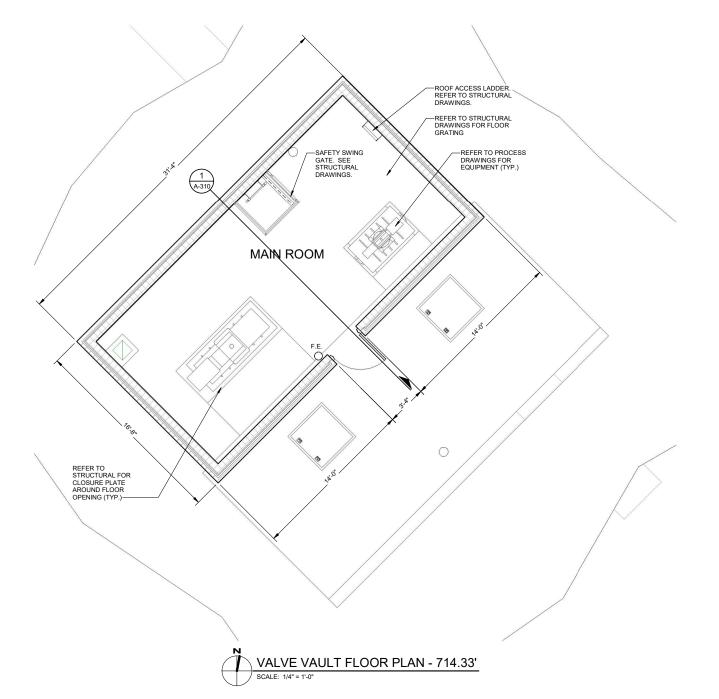

# WPCF THIRD AVENUE PUMPING STATION IMPROVEMENTS

|                        | DRAWING INDEX                                                                                                                                              |
|------------------------|------------------------------------------------------------------------------------------------------------------------------------------------------------|
| Sheet Number           | Sheet Name                                                                                                                                                 |
| GENERAL                |                                                                                                                                                            |
| G-001                  | COVER SHEET                                                                                                                                                |
| CIVIL<br>C-001         | CIVIL LEGEND                                                                                                                                               |
| C-100                  | GENERAL CIVIL NOTES                                                                                                                                        |
| C-101                  | THIRD AVE EXISTING SITE PLAN                                                                                                                               |
| C-102                  | FLINT WPCF EXISTING SITE PLAN                                                                                                                              |
| C-103                  | THIRD AVE PROPOSED SITE PLAN                                                                                                                               |
| C-104                  | FLINT WPCF PROPOSED SITE PLAN                                                                                                                              |
| C-105                  | THIRD AVE SESC PLAN                                                                                                                                        |
| C-106                  | FLINT WPCF SESC PLAN                                                                                                                                       |
| C-107<br>C-108         | SESC DETAILS GENERAL CIVIL DETAILS                                                                                                                         |
| STRUCTURAL             | GENERAL CIVIL DETAILS                                                                                                                                      |
| S-001                  | STRUCTURAL NOTES                                                                                                                                           |
| S-002                  | TYPICAL STRUCTURAL DETAILS                                                                                                                                 |
| S-003                  | TYPICAL STRUCTURAL DETAILS                                                                                                                                 |
| S-004                  | TYPICAL STRUCTURAL DETAILS                                                                                                                                 |
| SD-101                 | THIRD AVENUE PUMPING STATION EXISTING SLAB/VAULT DEMO PLAN AND SECTION                                                                                     |
| SD-102                 | THIRD AVENUE PUMPING STATION EX. EQUIP. PAD, WALL & SLAB DEMO PLAN AND SECTIONS                                                                            |
| S-101                  | THIRD AVENUE PUMPING STATION VALVE ACCESS STRUCTURES PLAN LAYOUTS AND 3D VIEW                                                                              |
| S-102<br>S-103         | THIRD AVENUE PUMPING STATION PUMP NO. 3 TRENCH EXTENSION PLANS AND SECTIONS THIRD AVENUE PUMPING STATION FRP VALVE ACCESS PLATFORM FRAMING PLAN EL. 693.45 |
| S-103<br>S-104         | THIRD AVENUE PUMPING STATION FRP VALVE ACCESS PLATFORM FRAMING PLAN EL. 693.45  THIRD AVENUE PUMPING STATION FRP VALVE ACCESS PLATFORM PLAN EL. 693.45     |
| S-104<br>S-110         | WPCF VALVE VAULT GRADE PLAN (EL 714.33) AND ROOF LEVEL PLAN (EL 529.66)                                                                                    |
| S-111                  | WPCF VALVE VAULT FOUNDATION PLAN AND 3D VIEWS                                                                                                              |
| S-301                  | THIRD AVENUE PUMPING STATION VALVE ACCESS STRUCTURE SECTIONS                                                                                               |
| S-303                  | THIRD AVENUE PUMPING STATION FRP VALVE ACCESS PLATFORM SECTIONS                                                                                            |
| S-310                  | WPCF VALVE VAULT SECTIONS                                                                                                                                  |
| S-311                  | WPCF VALVE VAULT SECTIONS                                                                                                                                  |
| S-501                  | THIRD AVENUE PUMPING STATION VALVE ACCESS STRUCTURE SECTIONS                                                                                               |
| S-502                  | THIRD AVENUE PUMPING STATION CONNECTION DETAILS                                                                                                            |
| S-510                  | WPCF VAULT REINFORCEMENT SECTIONAL DETAILS                                                                                                                 |
| S-601<br>ARCHITECTURAL | HATCH SCHEDULE                                                                                                                                             |
| AD-101                 | THIRD AVENUE PUMPING STATION ROOF DEMO                                                                                                                     |
| AD-102                 | THIRD AVENUE PUMPING STATION SCREENING BUILDING ROOF DEMO                                                                                                  |
| A-001                  | GENERAL NOTES AND DETAILS                                                                                                                                  |
| A-101                  | THIRD AVENUE PUMPING STATION FLOOR PLAN                                                                                                                    |
| A-102                  | THRID AVENUE PUMPING STATION ROOF PLANS                                                                                                                    |
| A-103                  | THIRD AVENUE PUMPING STATION SCREENING BUILDING ROOF PLAN                                                                                                  |
| A-110                  | WPCF VAULT PLANS                                                                                                                                           |
| A-201                  | THIRD AVENUE PUMPING STATION ELEVATIONS  WPCF VAULT ELEVATIONS                                                                                             |
| A-210<br>A-310         | WPCF VAULT SECTIONS AND DETAILS                                                                                                                            |
| A-510<br>A-501         | THIRD AVENUE PUMPING STATION AND WPCF VAULT ROOF DETAILS                                                                                                   |
| A-901                  | THIRD AVENUE PUMPING STATION REFERENCE PHOTOS                                                                                                              |
| A-902                  | THIRD AVENUE PUMPING STATION SCREENING BUILDING REFERENCE PHOTOS                                                                                           |
| PROCESS                |                                                                                                                                                            |
| D-001                  | PROCESS SYMBOLS AND ABBREVIATIONS                                                                                                                          |
| DD-101                 | DEMOLITION PLAN - TAPS PIPING LAYOUT PLAN                                                                                                                  |
| DD-301                 | DEMOLITION PLAN - TAPS PIPING LAYOUT SECTIONS                                                                                                              |
| D-101                  | TAPS SUCTION PIT PIPING LAYOUT PLAN                                                                                                                        |
| D-102<br>D-110         | TAPS PUMP FLOOR PIPING LAYOUT PLAN WPCF VALVE VAULT PLAN                                                                                                   |
| D-110<br>D-301         | TAPS PIPING LAYOUT SECTIONS                                                                                                                                |
| D-310                  | WPCF VALVE VAULT SECTIONS                                                                                                                                  |
| ELECTRICAL             |                                                                                                                                                            |
| ED-101                 | THIRD AVENUE PUMPING STATION ELECTRICAL DEMO                                                                                                               |
| ED-102                 | THIRD AVENUE PUMPING STATION ELECRICAL DEMO                                                                                                                |
| E-101                  | THIRD AVENUE PUMPING STATION MOTOR ROOM POWER PLAN                                                                                                         |
| E-102                  | THIRD AVENUE PUMPING STATION INTERMEDIATE FLOOR POWER PLAN                                                                                                 |
| E-103                  | THIRD AVENUE PUMPING STATION LOWER LEVEL POWER PLAN                                                                                                        |
| E-110                  | WPCF VAULT ELECTRICAL PARTIAL SITE PLAN                                                                                                                    |
| E-111                  | WPCF FERROUS BUILDING POWER PLAN WPCF VAULT POWER & LIGHTING PLANS                                                                                         |
| <b>□</b> _119          |                                                                                                                                                            |
| E-112<br>E-501         | THIRD AVENUE PUMP STATION AND WPCF VAULT ELECTRICAL DETAILS                                                                                                |