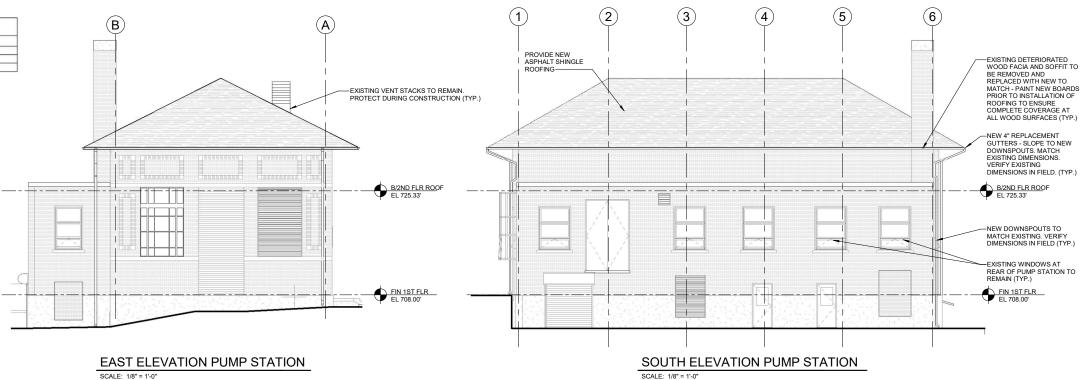

# WPCF THIRD AVENUE PUMPING STATION IMPROVEMENTS

|                        | DRAWING INDEX                                                                                                                                              |
|------------------------|------------------------------------------------------------------------------------------------------------------------------------------------------------|
| Sheet Number           | Sheet Name                                                                                                                                                 |
| GENERAL                |                                                                                                                                                            |
| G-001                  | COVER SHEET                                                                                                                                                |
| CIVIL<br>C-001         | CIVIL LEGEND                                                                                                                                               |
| C-100                  | GENERAL CIVIL NOTES                                                                                                                                        |
| C-101                  | THIRD AVE EXISTING SITE PLAN                                                                                                                               |
| C-102                  | FLINT WPCF EXISTING SITE PLAN                                                                                                                              |
| C-103                  | THIRD AVE PROPOSED SITE PLAN                                                                                                                               |
| C-104                  | FLINT WPCF PROPOSED SITE PLAN                                                                                                                              |
| C-105                  | THIRD AVE SESC PLAN                                                                                                                                        |
| C-106                  | FLINT WPCF SESC PLAN                                                                                                                                       |
| C-107<br>C-108         | SESC DETAILS GENERAL CIVIL DETAILS                                                                                                                         |
| STRUCTURAL             | GENERAL CIVIL DETAILS                                                                                                                                      |
| S-001                  | STRUCTURAL NOTES                                                                                                                                           |
| S-002                  | TYPICAL STRUCTURAL DETAILS                                                                                                                                 |
| S-003                  | TYPICAL STRUCTURAL DETAILS                                                                                                                                 |
| S-004                  | TYPICAL STRUCTURAL DETAILS                                                                                                                                 |
| SD-101                 | THIRD AVENUE PUMPING STATION EXISTING SLAB/VAULT DEMO PLAN AND SECTION                                                                                     |
| SD-102                 | THIRD AVENUE PUMPING STATION EX. EQUIP. PAD, WALL & SLAB DEMO PLAN AND SECTIONS                                                                            |
| S-101                  | THIRD AVENUE PUMPING STATION VALVE ACCESS STRUCTURES PLAN LAYOUTS AND 3D VIEW                                                                              |
| S-102<br>S-103         | THIRD AVENUE PUMPING STATION PUMP NO. 3 TRENCH EXTENSION PLANS AND SECTIONS THIRD AVENUE PUMPING STATION FRP VALVE ACCESS PLATFORM FRAMING PLAN EL. 693.45 |
| S-103<br>S-104         | THIRD AVENUE PUMPING STATION FRP VALVE ACCESS PLATFORM FRAMING PLAN EL. 693.45  THIRD AVENUE PUMPING STATION FRP VALVE ACCESS PLATFORM PLAN EL. 693.45     |
| S-104<br>S-110         | WPCF VALVE VAULT GRADE PLAN (EL 714.33) AND ROOF LEVEL PLAN (EL 529.66)                                                                                    |
| S-111                  | WPCF VALVE VAULT FOUNDATION PLAN AND 3D VIEWS                                                                                                              |
| S-301                  | THIRD AVENUE PUMPING STATION VALVE ACCESS STRUCTURE SECTIONS                                                                                               |
| S-303                  | THIRD AVENUE PUMPING STATION FRP VALVE ACCESS PLATFORM SECTIONS                                                                                            |
| S-310                  | WPCF VALVE VAULT SECTIONS                                                                                                                                  |
| S-311                  | WPCF VALVE VAULT SECTIONS                                                                                                                                  |
| S-501                  | THIRD AVENUE PUMPING STATION VALVE ACCESS STRUCTURE SECTIONS                                                                                               |
| S-502                  | THIRD AVENUE PUMPING STATION CONNECTION DETAILS                                                                                                            |
| S-510                  | WPCF VAULT REINFORCEMENT SECTIONAL DETAILS                                                                                                                 |
| S-601<br>ARCHITECTURAL | HATCH SCHEDULE                                                                                                                                             |
| AD-101                 | THIRD AVENUE PUMPING STATION ROOF DEMO                                                                                                                     |
| AD-102                 | THIRD AVENUE PUMPING STATION SCREENING BUILDING ROOF DEMO                                                                                                  |
| A-001                  | GENERAL NOTES AND DETAILS                                                                                                                                  |
| A-101                  | THIRD AVENUE PUMPING STATION FLOOR PLAN                                                                                                                    |
| A-102                  | THRID AVENUE PUMPING STATION ROOF PLANS                                                                                                                    |
| A-103                  | THIRD AVENUE PUMPING STATION SCREENING BUILDING ROOF PLAN                                                                                                  |
| A-110                  | WPCF VAULT PLANS                                                                                                                                           |
| A-201                  | THIRD AVENUE PUMPING STATION ELEVATIONS  WPCF VAULT ELEVATIONS                                                                                             |
| A-210<br>A-310         | WPCF VAULT SECTIONS AND DETAILS                                                                                                                            |
| A-510<br>A-501         | THIRD AVENUE PUMPING STATION AND WPCF VAULT ROOF DETAILS                                                                                                   |
| A-901                  | THIRD AVENUE PUMPING STATION REFERENCE PHOTOS                                                                                                              |
| A-902                  | THIRD AVENUE PUMPING STATION SCREENING BUILDING REFERENCE PHOTOS                                                                                           |
| PROCESS                |                                                                                                                                                            |
| D-001                  | PROCESS SYMBOLS AND ABBREVIATIONS                                                                                                                          |
| DD-101                 | DEMOLITION PLAN - TAPS PIPING LAYOUT PLAN                                                                                                                  |
| DD-301                 | DEMOLITION PLAN - TAPS PIPING LAYOUT SECTIONS                                                                                                              |
| D-101                  | TAPS SUCTION PIT PIPING LAYOUT PLAN                                                                                                                        |
| D-102<br>D-110         | TAPS PUMP FLOOR PIPING LAYOUT PLAN WPCF VALVE VAULT PLAN                                                                                                   |
| D-110<br>D-301         | TAPS PIPING LAYOUT SECTIONS                                                                                                                                |
| D-310                  | WPCF VALVE VAULT SECTIONS                                                                                                                                  |
| ELECTRICAL             |                                                                                                                                                            |
| ED-101                 | THIRD AVENUE PUMPING STATION ELECTRICAL DEMO                                                                                                               |
| ED-102                 | THIRD AVENUE PUMPING STATION ELECRICAL DEMO                                                                                                                |
| E-101                  | THIRD AVENUE PUMPING STATION MOTOR ROOM POWER PLAN                                                                                                         |
| E-102                  | THIRD AVENUE PUMPING STATION INTERMEDIATE FLOOR POWER PLAN                                                                                                 |
| E-103                  | THIRD AVENUE PUMPING STATION LOWER LEVEL POWER PLAN                                                                                                        |
| E-110                  | WPCF VAULT ELECTRICAL PARTIAL SITE PLAN                                                                                                                    |
| E-111                  | WPCF FERROUS BUILDING POWER PLAN WPCF VAULT POWER & LIGHTING PLANS                                                                                         |
| <b>□</b> _119          |                                                                                                                                                            |
| E-112<br>E-501         | THIRD AVENUE PUMP STATION AND WPCF VAULT ELECTRICAL DETAILS                                                                                                |