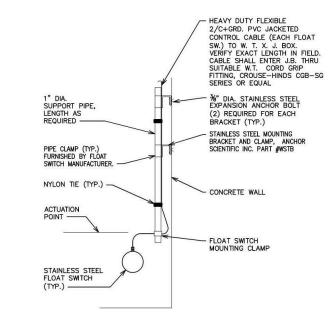

# WPCF THIRD AVENUE PUMPING STATION IMPROVEMENTS

|                        | DRAWING INDEX                                                                                                                                              |
|------------------------|------------------------------------------------------------------------------------------------------------------------------------------------------------|
| Sheet Number           | Sheet Name                                                                                                                                                 |
| GENERAL                |                                                                                                                                                            |
| G-001                  | COVER SHEET                                                                                                                                                |
| CIVIL<br>C-001         | CIVIL LEGEND                                                                                                                                               |
| C-100                  | GENERAL CIVIL NOTES                                                                                                                                        |
| C-101                  | THIRD AVE EXISTING SITE PLAN                                                                                                                               |
| C-102                  | FLINT WPCF EXISTING SITE PLAN                                                                                                                              |
| C-103                  | THIRD AVE PROPOSED SITE PLAN                                                                                                                               |
| C-104                  | FLINT WPCF PROPOSED SITE PLAN                                                                                                                              |
| C-105                  | THIRD AVE SESC PLAN                                                                                                                                        |
| C-106                  | FLINT WPCF SESC PLAN                                                                                                                                       |
| C-107<br>C-108         | SESC DETAILS GENERAL CIVIL DETAILS                                                                                                                         |
| STRUCTURAL             | GENERAL CIVIL DETAILS                                                                                                                                      |
| S-001                  | STRUCTURAL NOTES                                                                                                                                           |
| S-002                  | TYPICAL STRUCTURAL DETAILS                                                                                                                                 |
| S-003                  | TYPICAL STRUCTURAL DETAILS                                                                                                                                 |
| S-004                  | TYPICAL STRUCTURAL DETAILS                                                                                                                                 |
| SD-101                 | THIRD AVENUE PUMPING STATION EXISTING SLAB/VAULT DEMO PLAN AND SECTION                                                                                     |
| SD-102                 | THIRD AVENUE PUMPING STATION EX. EQUIP. PAD, WALL & SLAB DEMO PLAN AND SECTIONS                                                                            |
| S-101                  | THIRD AVENUE PUMPING STATION VALVE ACCESS STRUCTURES PLAN LAYOUTS AND 3D VIEW                                                                              |
| S-102<br>S-103         | THIRD AVENUE PUMPING STATION PUMP NO. 3 TRENCH EXTENSION PLANS AND SECTIONS THIRD AVENUE PUMPING STATION FRP VALVE ACCESS PLATFORM FRAMING PLAN EL. 693.45 |
| S-103<br>S-104         | THIRD AVENUE PUMPING STATION FRP VALVE ACCESS PLATFORM FRAMING PLAN EL. 693.45  THIRD AVENUE PUMPING STATION FRP VALVE ACCESS PLATFORM PLAN EL. 693.45     |
| S-104<br>S-110         | WPCF VALVE VAULT GRADE PLAN (EL 714.33) AND ROOF LEVEL PLAN (EL 529.66)                                                                                    |
| S-111                  | WPCF VALVE VAULT FOUNDATION PLAN AND 3D VIEWS                                                                                                              |
| S-301                  | THIRD AVENUE PUMPING STATION VALVE ACCESS STRUCTURE SECTIONS                                                                                               |
| S-303                  | THIRD AVENUE PUMPING STATION FRP VALVE ACCESS PLATFORM SECTIONS                                                                                            |
| S-310                  | WPCF VALVE VAULT SECTIONS                                                                                                                                  |
| S-311                  | WPCF VALVE VAULT SECTIONS                                                                                                                                  |
| S-501                  | THIRD AVENUE PUMPING STATION VALVE ACCESS STRUCTURE SECTIONS                                                                                               |
| S-502                  | THIRD AVENUE PUMPING STATION CONNECTION DETAILS                                                                                                            |
| S-510                  | WPCF VAULT REINFORCEMENT SECTIONAL DETAILS                                                                                                                 |
| S-601<br>ARCHITECTURAL | HATCH SCHEDULE                                                                                                                                             |
| AD-101                 | THIRD AVENUE PUMPING STATION ROOF DEMO                                                                                                                     |
| AD-102                 | THIRD AVENUE PUMPING STATION SCREENING BUILDING ROOF DEMO                                                                                                  |
| A-001                  | GENERAL NOTES AND DETAILS                                                                                                                                  |
| A-101                  | THIRD AVENUE PUMPING STATION FLOOR PLAN                                                                                                                    |
| A-102                  | THRID AVENUE PUMPING STATION ROOF PLANS                                                                                                                    |
| A-103                  | THIRD AVENUE PUMPING STATION SCREENING BUILDING ROOF PLAN                                                                                                  |
| A-110                  | WPCF VAULT PLANS                                                                                                                                           |
| A-201                  | THIRD AVENUE PUMPING STATION ELEVATIONS  WPCF VAULT ELEVATIONS                                                                                             |
| A-210<br>A-310         | WPCF VAULT SECTIONS AND DETAILS                                                                                                                            |
| A-510<br>A-501         | THIRD AVENUE PUMPING STATION AND WPCF VAULT ROOF DETAILS                                                                                                   |
| A-901                  | THIRD AVENUE PUMPING STATION REFERENCE PHOTOS                                                                                                              |
| A-902                  | THIRD AVENUE PUMPING STATION SCREENING BUILDING REFERENCE PHOTOS                                                                                           |
| PROCESS                |                                                                                                                                                            |
| D-001                  | PROCESS SYMBOLS AND ABBREVIATIONS                                                                                                                          |
| DD-101                 | DEMOLITION PLAN - TAPS PIPING LAYOUT PLAN                                                                                                                  |
| DD-301                 | DEMOLITION PLAN - TAPS PIPING LAYOUT SECTIONS                                                                                                              |
| D-101                  | TAPS SUCTION PIT PIPING LAYOUT PLAN                                                                                                                        |
| D-102<br>D-110         | TAPS PUMP FLOOR PIPING LAYOUT PLAN WPCF VALVE VAULT PLAN                                                                                                   |
| D-110<br>D-301         | TAPS PIPING LAYOUT SECTIONS                                                                                                                                |
| D-310                  | WPCF VALVE VAULT SECTIONS                                                                                                                                  |
| ELECTRICAL             |                                                                                                                                                            |
| ED-101                 | THIRD AVENUE PUMPING STATION ELECTRICAL DEMO                                                                                                               |
| ED-102                 | THIRD AVENUE PUMPING STATION ELECRICAL DEMO                                                                                                                |
| E-101                  | THIRD AVENUE PUMPING STATION MOTOR ROOM POWER PLAN                                                                                                         |
| E-102                  | THIRD AVENUE PUMPING STATION INTERMEDIATE FLOOR POWER PLAN                                                                                                 |
| E-103                  | THIRD AVENUE PUMPING STATION LOWER LEVEL POWER PLAN                                                                                                        |
| E-110                  | WPCF VAULT ELECTRICAL PARTIAL SITE PLAN                                                                                                                    |
| E-111                  | WPCF FERROUS BUILDING POWER PLAN WPCF VAULT POWER & LIGHTING PLANS                                                                                         |
| <b>□</b> _119          |                                                                                                                                                            |
| E-112<br>E-501         | THIRD AVENUE PUMP STATION AND WPCF VAULT ELECTRICAL DETAILS                                                                                                |