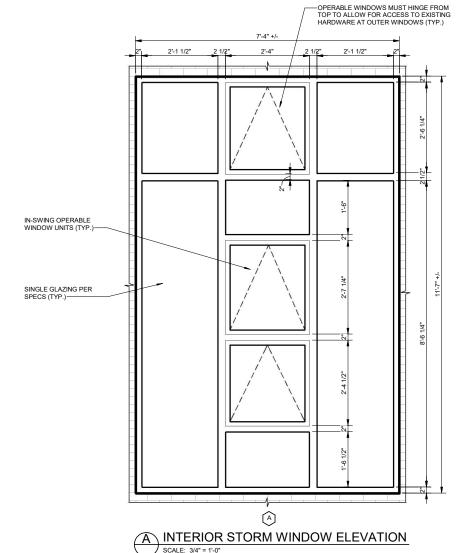

ASHING SHALL BE AS SPECIFIED IN SECTION 07 6000.
- PROVIDE NEW FLASHING AT EXIST. PENETRATIONS PER NRCA ROOFING & WATERPROOFING MANUAL (TYP.)
- 6. ALL REMAINING CURBS SHALL BE EXTENDED OR RAISED TO MIN. 8" ABOVE TOP OF NEW ROOFING. INSTALL NEW MEMBRANE UP AND OVER CURBS, FASTEN TO INSIDE FACE OF CURBS PER ROOFING MFR. STANDARD DETAIL, ALL VENT PIPING TO BE EXTENDED AS REQ'D TO ACCOMMODATE SIM. FLASHING REQ'MENTS. (TYP.)
- 7. TAPERED INSULATION REQ'D IN AREAS INDICATED ON THIS DWG. MAINTAIN MIN. SLOPE PER ROOFING MFR. WARRANTY REQUIREMENTS.
- 8. ROOF SADDLES ARE TO HAVE A MIN. SLOPE OF 1/4" PER FT. SLOPE (U.N.O.) PER ROOFING MFR. WARRANTY REQUIREMENTS.
- 9. PROVIDE CRICKETS ON HIGH SIDE OF <u>ALL</u> CURBED ITEMS. MIN 1/4" PER FOOT (U.N.O.) PER ROOFING MANUFACTURERS WARRANTY REQUIREMENTS.













FIELD VERIFY ALL DOOR & WINDOW OPENING DIMENSIONS PRIOR TO FABRICATION

ALL DOOR FRAMES SHALL BE GROUTED SOLID (U.N.O.).
SEE SPECIFICATIONS FOR ADDITIONAL INFORMATION ON DOORS, FRAMES, WINDOWS AND

DOOR AND WINDOW NOTES:

**HARDWARE** 

SCHEDULE NOTES:

1. SEE SECTION 08 7100 FOR DOOR

- ALL FRAMES ARE 2" HIGH PROFILE, JAMS AND HEADS (U.N.O.).
- 3. SEE SECTIONS 08 1213-53 AND 081313-53 FOR STEEL DOORS/FRAMES.

ROOM DESCRIPTION

ROOM NAME

PUMP STATION

VALVE VAULT BUILDING

LOWER LEVEL 685.33'

REFER TO DRAWINGS AND SPECIFICATIONS FOR SPECIFIC PAINTING REQUIREMENTS FOR NEW EQUIPMENT AND PIPING

**ROOM FINISH SCHEDULE** 

CEILING

WALLS

REFER TO DRAWINGS FOR LIMITED REPAINTED REQUIRED AT EXISTING BUILDINGS. EXISTING STAIRS ARE NOT REQUIRED TO BE COATED.

×

FLOOR

CONTRACTOR MU