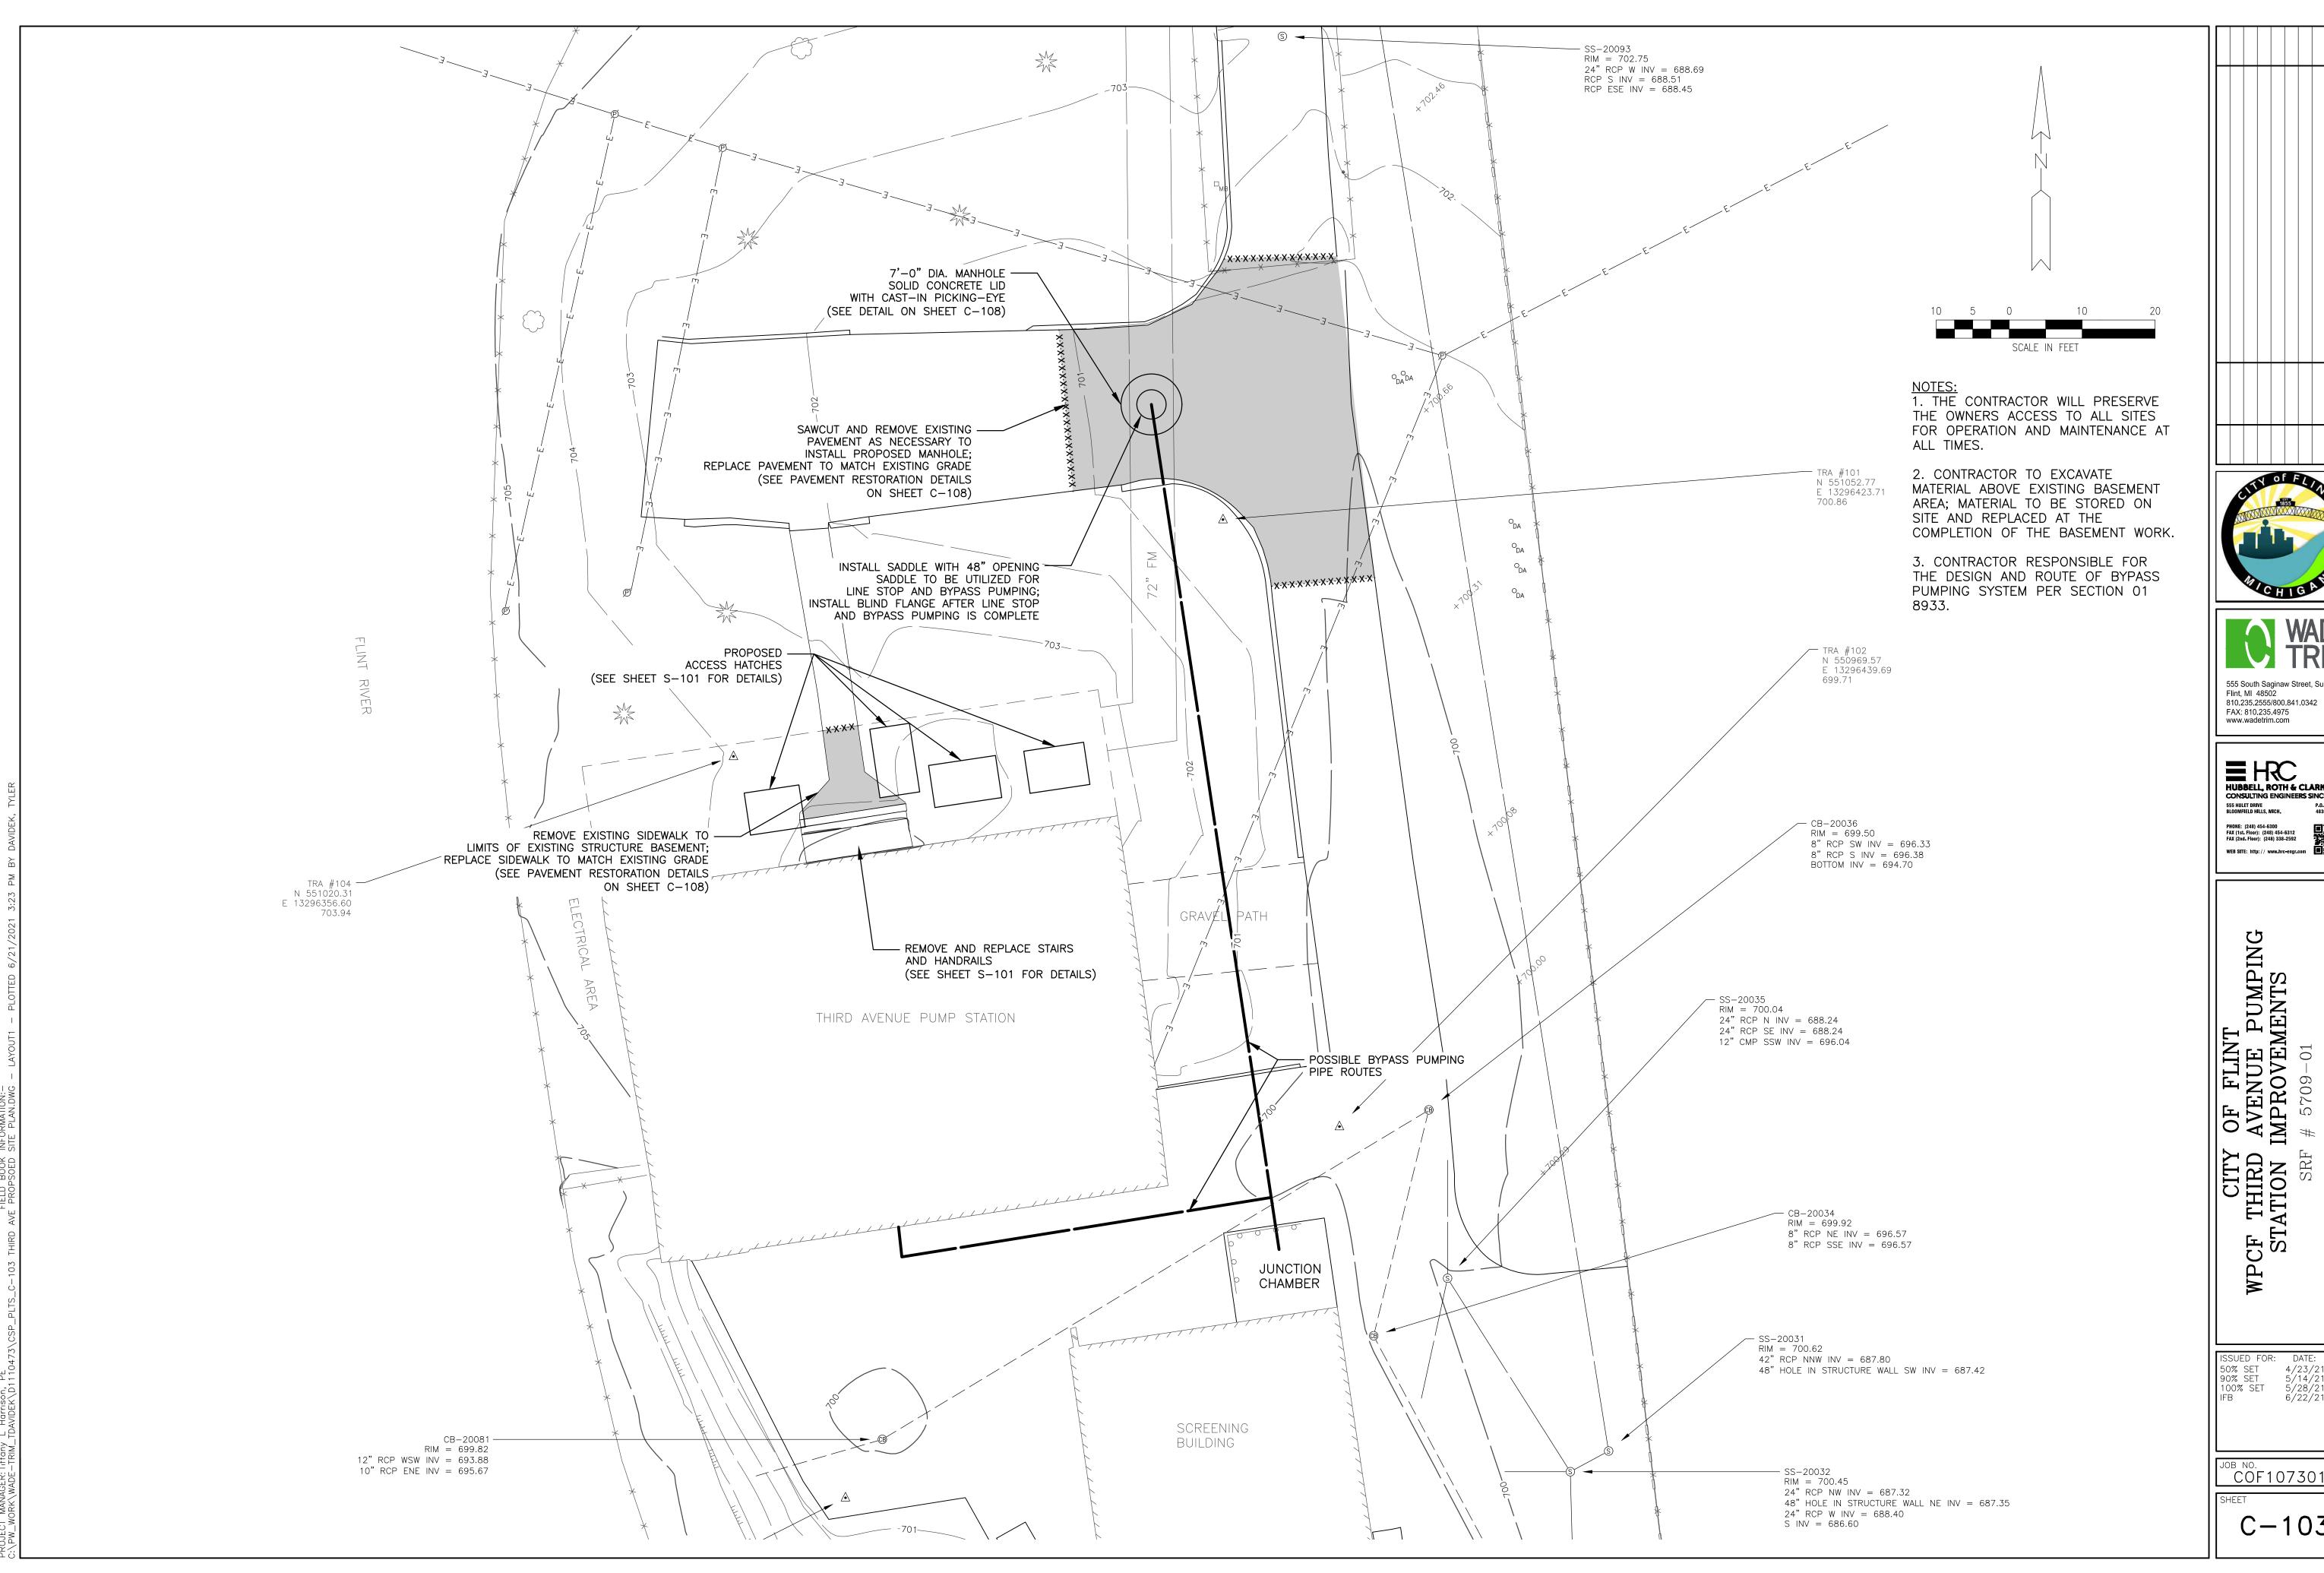

# WPCF THIRD AVENUE PUMPING STATION IMPROVEMENTS

|                        | DRAWING INDEX                                                                                                                                              |
|------------------------|------------------------------------------------------------------------------------------------------------------------------------------------------------|
| Sheet Number           | Sheet Name                                                                                                                                                 |
| GENERAL                |                                                                                                                                                            |
| G-001                  | COVER SHEET                                                                                                                                                |
| CIVIL<br>C-001         | CIVIL LEGEND                                                                                                                                               |
| C-100                  | GENERAL CIVIL NOTES                                                                                                                                        |
| C-101                  | THIRD AVE EXISTING SITE PLAN                                                                                                                               |
| C-102                  | FLINT WPCF EXISTING SITE PLAN                                                                                                                              |
| C-103                  | THIRD AVE PROPOSED SITE PLAN                                                                                                                               |
| C-104                  | FLINT WPCF PROPOSED SITE PLAN                                                                                                                              |
| C-105                  | THIRD AVE SESC PLAN                                                                                                                                        |
| C-106                  | FLINT WPCF SESC PLAN                                                                                                                                       |
| C-107<br>C-108         | SESC DETAILS GENERAL CIVIL DETAILS                                                                                                                         |
| STRUCTURAL             | GENERAL CIVIL DETAILS                                                                                                                                      |
| S-001                  | STRUCTURAL NOTES                                                                                                                                           |
| S-002                  | TYPICAL STRUCTURAL DETAILS                                                                                                                                 |
| S-003                  | TYPICAL STRUCTURAL DETAILS                                                                                                                                 |
| S-004                  | TYPICAL STRUCTURAL DETAILS                                                                                                                                 |
| SD-101                 | THIRD AVENUE PUMPING STATION EXISTING SLAB/VAULT DEMO PLAN AND SECTION                                                                                     |
| SD-102                 | THIRD AVENUE PUMPING STATION EX. EQUIP. PAD, WALL & SLAB DEMO PLAN AND SECTIONS                                                                            |
| S-101                  | THIRD AVENUE PUMPING STATION VALVE ACCESS STRUCTURES PLAN LAYOUTS AND 3D VIEW                                                                              |
| S-102<br>S-103         | THIRD AVENUE PUMPING STATION PUMP NO. 3 TRENCH EXTENSION PLANS AND SECTIONS THIRD AVENUE PUMPING STATION FRP VALVE ACCESS PLATFORM FRAMING PLAN EL. 693.45 |
| S-103<br>S-104         | THIRD AVENUE PUMPING STATION FRP VALVE ACCESS PLATFORM FRAMING PLAN EL. 693.45  THIRD AVENUE PUMPING STATION FRP VALVE ACCESS PLATFORM PLAN EL. 693.45     |
| S-104<br>S-110         | WPCF VALVE VAULT GRADE PLAN (EL 714.33) AND ROOF LEVEL PLAN (EL 529.66)                                                                                    |
| S-111                  | WPCF VALVE VAULT FOUNDATION PLAN AND 3D VIEWS                                                                                                              |
| S-301                  | THIRD AVENUE PUMPING STATION VALVE ACCESS STRUCTURE SECTIONS                                                                                               |
| S-303                  | THIRD AVENUE PUMPING STATION FRP VALVE ACCESS PLATFORM SECTIONS                                                                                            |
| S-310                  | WPCF VALVE VAULT SECTIONS                                                                                                                                  |
| S-311                  | WPCF VALVE VAULT SECTIONS                                                                                                                                  |
| S-501                  | THIRD AVENUE PUMPING STATION VALVE ACCESS STRUCTURE SECTIONS                                                                                               |
| S-502                  | THIRD AVENUE PUMPING STATION CONNECTION DETAILS                                                                                                            |
| S-510                  | WPCF VAULT REINFORCEMENT SECTIONAL DETAILS                                                                                                                 |
| S-601<br>ARCHITECTURAL | HATCH SCHEDULE                                                                                                                                             |
| AD-101                 | THIRD AVENUE PUMPING STATION ROOF DEMO                                                                                                                     |
| AD-102                 | THIRD AVENUE PUMPING STATION SCREENING BUILDING ROOF DEMO                                                                                                  |
| A-001                  | GENERAL NOTES AND DETAILS                                                                                                                                  |
| A-101                  | THIRD AVENUE PUMPING STATION FLOOR PLAN                                                                                                                    |
| A-102                  | THRID AVENUE PUMPING STATION ROOF PLANS                                                                                                                    |
| A-103                  | THIRD AVENUE PUMPING STATION SCREENING BUILDING ROOF PLAN                                                                                                  |
| A-110                  | WPCF VAULT PLANS                                                                                                                                           |
| A-201                  | THIRD AVENUE PUMPING STATION ELEVATIONS  WPCF VAULT ELEVATIONS                                                                                             |
| A-210<br>A-310         | WPCF VAULT SECTIONS AND DETAILS                                                                                                                            |
| A-510<br>A-501         | THIRD AVENUE PUMPING STATION AND WPCF VAULT ROOF DETAILS                                                                                                   |
| A-901                  | THIRD AVENUE PUMPING STATION REFERENCE PHOTOS                                                                                                              |
| A-902                  | THIRD AVENUE PUMPING STATION SCREENING BUILDING REFERENCE PHOTOS                                                                                           |
| PROCESS                |                                                                                                                                                            |
| D-001                  | PROCESS SYMBOLS AND ABBREVIATIONS                                                                                                                          |
| DD-101                 | DEMOLITION PLAN - TAPS PIPING LAYOUT PLAN                                                                                                                  |
| DD-301                 | DEMOLITION PLAN - TAPS PIPING LAYOUT SECTIONS                                                                                                              |
| D-101                  | TAPS SUCTION PIT PIPING LAYOUT PLAN                                                                                                                        |
| D-102<br>D-110         | TAPS PUMP FLOOR PIPING LAYOUT PLAN WPCF VALVE VAULT PLAN                                                                                                   |
| D-110<br>D-301         | TAPS PIPING LAYOUT SECTIONS                                                                                                                                |
| D-310                  | WPCF VALVE VAULT SECTIONS                                                                                                                                  |
| ELECTRICAL             |                                                                                                                                                            |
| ED-101                 | THIRD AVENUE PUMPING STATION ELECTRICAL DEMO                                                                                                               |
| ED-102                 | THIRD AVENUE PUMPING STATION ELECRICAL DEMO                                                                                                                |
| E-101                  | THIRD AVENUE PUMPING STATION MOTOR ROOM POWER PLAN                                                                                                         |
| E-102                  | THIRD AVENUE PUMPING STATION INTERMEDIATE FLOOR POWER PLAN                                                                                                 |
| E-103                  | THIRD AVENUE PUMPING STATION LOWER LEVEL POWER PLAN                                                                                                        |
| E-110                  | WPCF VAULT ELECTRICAL PARTIAL SITE PLAN                                                                                                                    |
| E-111                  | WPCF FERROUS BUILDING POWER PLAN WPCF VAULT POWER & LIGHTING PLANS                                                                                         |
| <b>□</b> _119          |                                                                                                                                                            |
| E-112<br>E-501         | THIRD AVENUE PUMP STATION AND WPCF VAULT ELECTRICAL DETAILS                                                                                                |