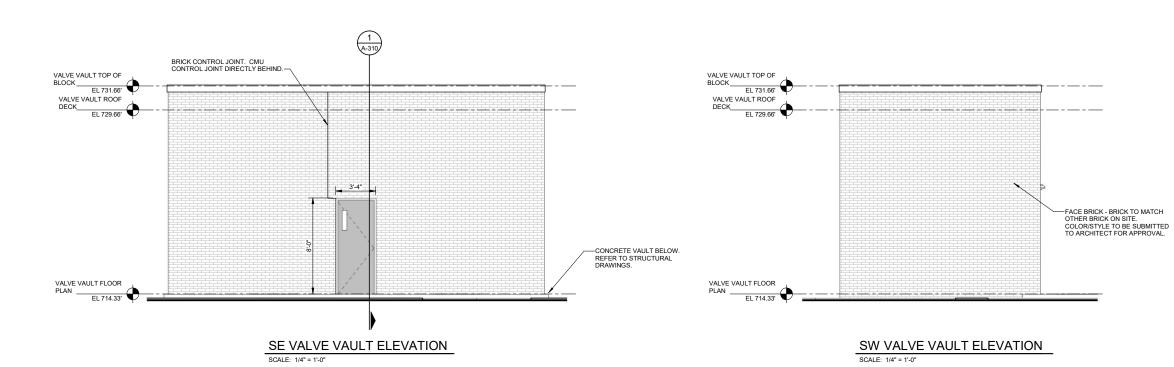

# WPCF THIRD AVENUE PUMPING STATION IMPROVEMENTS

|                        | DRAWING INDEX                                                                                                                                              |
|------------------------|------------------------------------------------------------------------------------------------------------------------------------------------------------|
| Sheet Number           | Sheet Name                                                                                                                                                 |
| GENERAL                |                                                                                                                                                            |
| G-001                  | COVER SHEET                                                                                                                                                |
| CIVIL<br>C-001         | CIVIL LEGEND                                                                                                                                               |
| C-100                  | GENERAL CIVIL NOTES                                                                                                                                        |
| C-101                  | THIRD AVE EXISTING SITE PLAN                                                                                                                               |
| C-102                  | FLINT WPCF EXISTING SITE PLAN                                                                                                                              |
| C-103                  | THIRD AVE PROPOSED SITE PLAN                                                                                                                               |
| C-104                  | FLINT WPCF PROPOSED SITE PLAN                                                                                                                              |
| C-105                  | THIRD AVE SESC PLAN                                                                                                                                        |
| C-106                  | FLINT WPCF SESC PLAN                                                                                                                                       |
| C-107<br>C-108         | SESC DETAILS GENERAL CIVIL DETAILS                                                                                                                         |
| STRUCTURAL             | GENERAL CIVIL DETAILS                                                                                                                                      |
| S-001                  | STRUCTURAL NOTES                                                                                                                                           |
| S-002                  | TYPICAL STRUCTURAL DETAILS                                                                                                                                 |
| S-003                  | TYPICAL STRUCTURAL DETAILS                                                                                                                                 |
| S-004                  | TYPICAL STRUCTURAL DETAILS                                                                                                                                 |
| SD-101                 | THIRD AVENUE PUMPING STATION EXISTING SLAB/VAULT DEMO PLAN AND SECTION                                                                                     |
| SD-102                 | THIRD AVENUE PUMPING STATION EX. EQUIP. PAD, WALL & SLAB DEMO PLAN AND SECTIONS                                                                            |
| S-101                  | THIRD AVENUE PUMPING STATION VALVE ACCESS STRUCTURES PLAN LAYOUTS AND 3D VIEW                                                                              |
| S-102<br>S-103         | THIRD AVENUE PUMPING STATION PUMP NO. 3 TRENCH EXTENSION PLANS AND SECTIONS THIRD AVENUE PUMPING STATION FRP VALVE ACCESS PLATFORM FRAMING PLAN EL. 693.45 |
| S-103<br>S-104         | THIRD AVENUE PUMPING STATION FRP VALVE ACCESS PLATFORM FRAMING PLAN EL. 693.45  THIRD AVENUE PUMPING STATION FRP VALVE ACCESS PLATFORM PLAN EL. 693.45     |
| S-104<br>S-110         | WPCF VALVE VAULT GRADE PLAN (EL 714.33) AND ROOF LEVEL PLAN (EL 529.66)                                                                                    |
| S-111                  | WPCF VALVE VAULT FOUNDATION PLAN AND 3D VIEWS                                                                                                              |
| S-301                  | THIRD AVENUE PUMPING STATION VALVE ACCESS STRUCTURE SECTIONS                                                                                               |
| S-303                  | THIRD AVENUE PUMPING STATION FRP VALVE ACCESS PLATFORM SECTIONS                                                                                            |
| S-310                  | WPCF VALVE VAULT SECTIONS                                                                                                                                  |
| S-311                  | WPCF VALVE VAULT SECTIONS                                                                                                                                  |
| S-501                  | THIRD AVENUE PUMPING STATION VALVE ACCESS STRUCTURE SECTIONS                                                                                               |
| S-502                  | THIRD AVENUE PUMPING STATION CONNECTION DETAILS                                                                                                            |
| S-510                  | WPCF VAULT REINFORCEMENT SECTIONAL DETAILS                                                                                                                 |
| S-601<br>ARCHITECTURAL | HATCH SCHEDULE                                                                                                                                             |
| AD-101                 | THIRD AVENUE PUMPING STATION ROOF DEMO                                                                                                                     |
| AD-102                 | THIRD AVENUE PUMPING STATION SCREENING BUILDING ROOF DEMO                                                                                                  |
| A-001                  | GENERAL NOTES AND DETAILS                                                                                                                                  |
| A-101                  | THIRD AVENUE PUMPING STATION FLOOR PLAN                                                                                                                    |
| A-102                  | THRID AVENUE PUMPING STATION ROOF PLANS                                                                                                                    |
| A-103                  | THIRD AVENUE PUMPING STATION SCREENING BUILDING ROOF PLAN                                                                                                  |
| A-110                  | WPCF VAULT PLANS                                                                                                                                           |
| A-201                  | THIRD AVENUE PUMPING STATION ELEVATIONS  WPCF VAULT ELEVATIONS                                                                                             |
| A-210<br>A-310         | WPCF VAULT SECTIONS AND DETAILS                                                                                                                            |
| A-510<br>A-501         | THIRD AVENUE PUMPING STATION AND WPCF VAULT ROOF DETAILS                                                                                                   |
| A-901                  | THIRD AVENUE PUMPING STATION REFERENCE PHOTOS                                                                                                              |
| A-902                  | THIRD AVENUE PUMPING STATION SCREENING BUILDING REFERENCE PHOTOS                                                                                           |
| PROCESS                |                                                                                                                                                            |
| D-001                  | PROCESS SYMBOLS AND ABBREVIATIONS                                                                                                                          |
| DD-101                 | DEMOLITION PLAN - TAPS PIPING LAYOUT PLAN                                                                                                                  |
| DD-301                 | DEMOLITION PLAN - TAPS PIPING LAYOUT SECTIONS                                                                                                              |
| D-101                  | TAPS SUCTION PIT PIPING LAYOUT PLAN                                                                                                                        |
| D-102<br>D-110         | TAPS PUMP FLOOR PIPING LAYOUT PLAN WPCF VALVE VAULT PLAN                                                                                                   |
| D-110<br>D-301         | TAPS PIPING LAYOUT SECTIONS                                                                                                                                |
| D-310                  | WPCF VALVE VAULT SECTIONS                                                                                                                                  |
| ELECTRICAL             |                                                                                                                                                            |
| ED-101                 | THIRD AVENUE PUMPING STATION ELECTRICAL DEMO                                                                                                               |
| ED-102                 | THIRD AVENUE PUMPING STATION ELECRICAL DEMO                                                                                                                |
| E-101                  | THIRD AVENUE PUMPING STATION MOTOR ROOM POWER PLAN                                                                                                         |
| E-102                  | THIRD AVENUE PUMPING STATION INTERMEDIATE FLOOR POWER PLAN                                                                                                 |
| E-103                  | THIRD AVENUE PUMPING STATION LOWER LEVEL POWER PLAN                                                                                                        |
| E-110                  | WPCF VAULT ELECTRICAL PARTIAL SITE PLAN                                                                                                                    |
| E-111                  | WPCF FERROUS BUILDING POWER PLAN WPCF VAULT POWER & LIGHTING PLANS                                                                                         |
| <b>□</b> _119          |                                                                                                                                                            |
| E-112<br>E-501         | THIRD AVENUE PUMP STATION AND WPCF VAULT ELECTRICAL DETAILS                                                                                                |