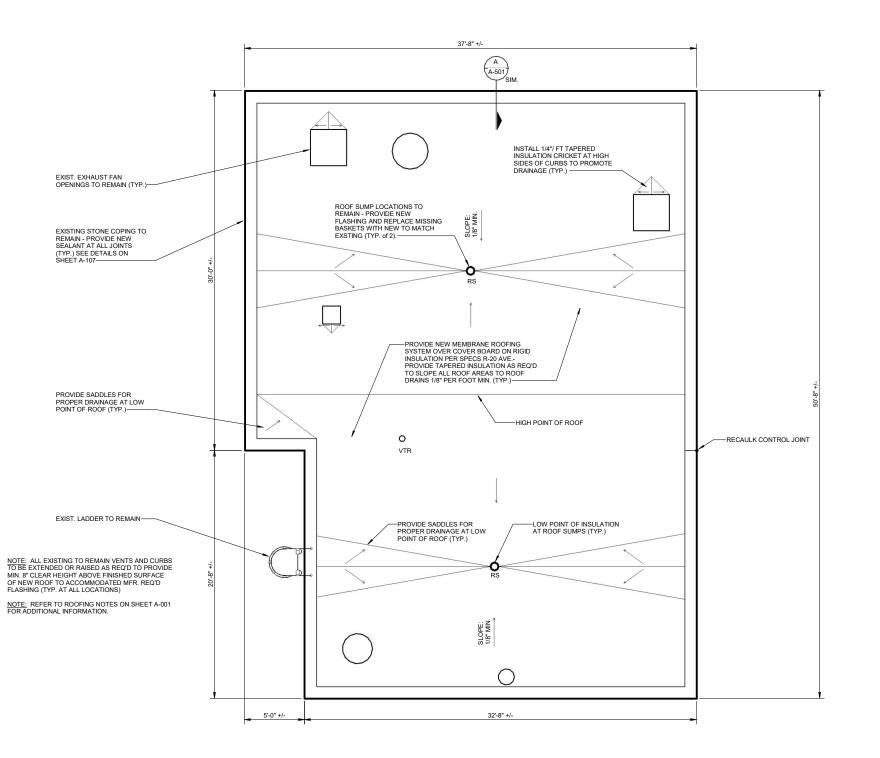

# WPCF THIRD AVENUE PUMPING STATION IMPROVEMENTS

|                        | DRAWING INDEX                                                                                                                                              |
|------------------------|------------------------------------------------------------------------------------------------------------------------------------------------------------|
| Sheet Number           | Sheet Name                                                                                                                                                 |
| GENERAL                |                                                                                                                                                            |
| G-001                  | COVER SHEET                                                                                                                                                |
| CIVIL<br>C-001         | CIVIL LEGEND                                                                                                                                               |
| C-100                  | GENERAL CIVIL NOTES                                                                                                                                        |
| C-101                  | THIRD AVE EXISTING SITE PLAN                                                                                                                               |
| C-102                  | FLINT WPCF EXISTING SITE PLAN                                                                                                                              |
| C-103                  | THIRD AVE PROPOSED SITE PLAN                                                                                                                               |
| C-104                  | FLINT WPCF PROPOSED SITE PLAN                                                                                                                              |
| C-105                  | THIRD AVE SESC PLAN                                                                                                                                        |
| C-106                  | FLINT WPCF SESC PLAN                                                                                                                                       |
| C-107<br>C-108         | SESC DETAILS GENERAL CIVIL DETAILS                                                                                                                         |
| STRUCTURAL             | GENERAL CIVIL DETAILS                                                                                                                                      |
| S-001                  | STRUCTURAL NOTES                                                                                                                                           |
| S-002                  | TYPICAL STRUCTURAL DETAILS                                                                                                                                 |
| S-003                  | TYPICAL STRUCTURAL DETAILS                                                                                                                                 |
| S-004                  | TYPICAL STRUCTURAL DETAILS                                                                                                                                 |
| SD-101                 | THIRD AVENUE PUMPING STATION EXISTING SLAB/VAULT DEMO PLAN AND SECTION                                                                                     |
| SD-102                 | THIRD AVENUE PUMPING STATION EX. EQUIP. PAD, WALL & SLAB DEMO PLAN AND SECTIONS                                                                            |
| S-101                  | THIRD AVENUE PUMPING STATION VALVE ACCESS STRUCTURES PLAN LAYOUTS AND 3D VIEW                                                                              |
| S-102<br>S-103         | THIRD AVENUE PUMPING STATION PUMP NO. 3 TRENCH EXTENSION PLANS AND SECTIONS THIRD AVENUE PUMPING STATION FRP VALVE ACCESS PLATFORM FRAMING PLAN EL. 693.45 |
| S-103<br>S-104         | THIRD AVENUE PUMPING STATION FRP VALVE ACCESS PLATFORM FRAMING PLAN EL. 693.45  THIRD AVENUE PUMPING STATION FRP VALVE ACCESS PLATFORM PLAN EL. 693.45     |
| S-104<br>S-110         | WPCF VALVE VAULT GRADE PLAN (EL 714.33) AND ROOF LEVEL PLAN (EL 529.66)                                                                                    |
| S-111                  | WPCF VALVE VAULT FOUNDATION PLAN AND 3D VIEWS                                                                                                              |
| S-301                  | THIRD AVENUE PUMPING STATION VALVE ACCESS STRUCTURE SECTIONS                                                                                               |
| S-303                  | THIRD AVENUE PUMPING STATION FRP VALVE ACCESS PLATFORM SECTIONS                                                                                            |
| S-310                  | WPCF VALVE VAULT SECTIONS                                                                                                                                  |
| S-311                  | WPCF VALVE VAULT SECTIONS                                                                                                                                  |
| S-501                  | THIRD AVENUE PUMPING STATION VALVE ACCESS STRUCTURE SECTIONS                                                                                               |
| S-502                  | THIRD AVENUE PUMPING STATION CONNECTION DETAILS                                                                                                            |
| S-510                  | WPCF VAULT REINFORCEMENT SECTIONAL DETAILS                                                                                                                 |
| S-601<br>ARCHITECTURAL | HATCH SCHEDULE                                                                                                                                             |
| AD-101                 | THIRD AVENUE PUMPING STATION ROOF DEMO                                                                                                                     |
| AD-102                 | THIRD AVENUE PUMPING STATION SCREENING BUILDING ROOF DEMO                                                                                                  |
| A-001                  | GENERAL NOTES AND DETAILS                                                                                                                                  |
| A-101                  | THIRD AVENUE PUMPING STATION FLOOR PLAN                                                                                                                    |
| A-102                  | THRID AVENUE PUMPING STATION ROOF PLANS                                                                                                                    |
| A-103                  | THIRD AVENUE PUMPING STATION SCREENING BUILDING ROOF PLAN                                                                                                  |
| A-110                  | WPCF VAULT PLANS                                                                                                                                           |
| A-201                  | THIRD AVENUE PUMPING STATION ELEVATIONS  WPCF VAULT ELEVATIONS                                                                                             |
| A-210<br>A-310         | WPCF VAULT SECTIONS AND DETAILS                                                                                                                            |
| A-510<br>A-501         | THIRD AVENUE PUMPING STATION AND WPCF VAULT ROOF DETAILS                                                                                                   |
| A-901                  | THIRD AVENUE PUMPING STATION REFERENCE PHOTOS                                                                                                              |
| A-902                  | THIRD AVENUE PUMPING STATION SCREENING BUILDING REFERENCE PHOTOS                                                                                           |
| PROCESS                |                                                                                                                                                            |
| D-001                  | PROCESS SYMBOLS AND ABBREVIATIONS                                                                                                                          |
| DD-101                 | DEMOLITION PLAN - TAPS PIPING LAYOUT PLAN                                                                                                                  |
| DD-301                 | DEMOLITION PLAN - TAPS PIPING LAYOUT SECTIONS                                                                                                              |
| D-101                  | TAPS SUCTION PIT PIPING LAYOUT PLAN                                                                                                                        |
| D-102<br>D-110         | TAPS PUMP FLOOR PIPING LAYOUT PLAN WPCF VALVE VAULT PLAN                                                                                                   |
| D-110<br>D-301         | TAPS PIPING LAYOUT SECTIONS                                                                                                                                |
| D-310                  | WPCF VALVE VAULT SECTIONS                                                                                                                                  |
| ELECTRICAL             |                                                                                                                                                            |
| ED-101                 | THIRD AVENUE PUMPING STATION ELECTRICAL DEMO                                                                                                               |
| ED-102                 | THIRD AVENUE PUMPING STATION ELECRICAL DEMO                                                                                                                |
| E-101                  | THIRD AVENUE PUMPING STATION MOTOR ROOM POWER PLAN                                                                                                         |
| E-102                  | THIRD AVENUE PUMPING STATION INTERMEDIATE FLOOR POWER PLAN                                                                                                 |
| E-103                  | THIRD AVENUE PUMPING STATION LOWER LEVEL POWER PLAN                                                                                                        |
| E-110                  | WPCF VAULT ELECTRICAL PARTIAL SITE PLAN                                                                                                                    |
| E-111                  | WPCF FERROUS BUILDING POWER PLAN WPCF VAULT POWER & LIGHTING PLANS                                                                                         |
| <b>□</b> _119          |                                                                                                                                                            |
| E-112<br>E-501         | THIRD AVENUE PUMP STATION AND WPCF VAULT ELECTRICAL DETAILS                                                                                                |