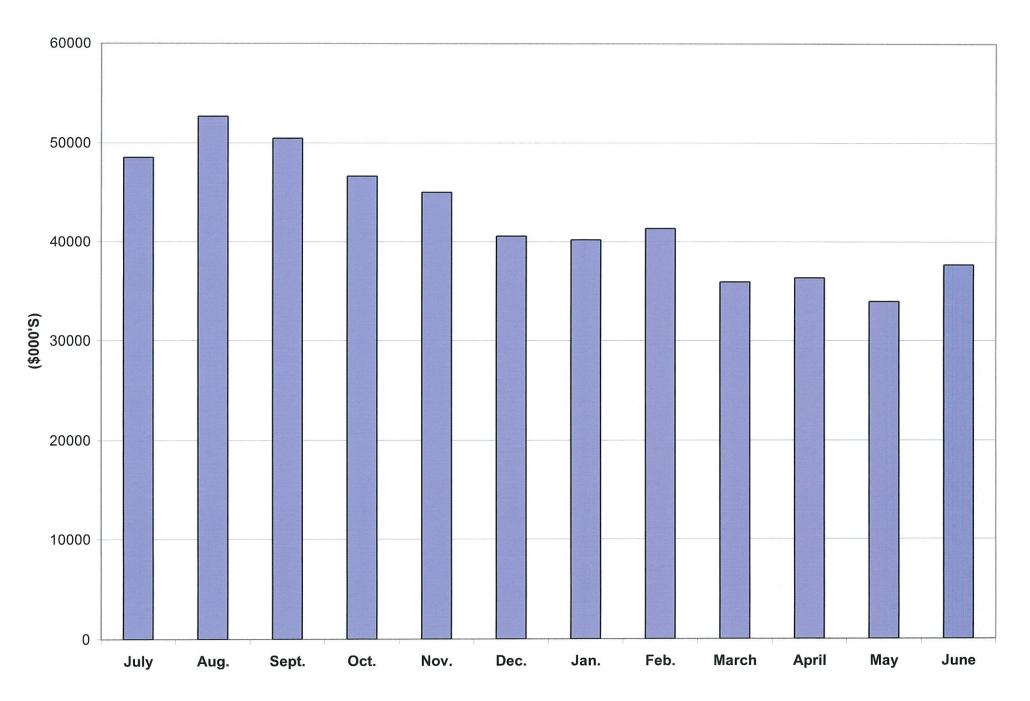

## POOLED CASH BALANCE END OF THE MONTH

# **POOLED CASH BALANCE**

|       | Pooled<br>Cash |         |         |              |
|-------|----------------|---------|---------|--------------|
|       | Balance        |         |         |              |
|       | Project 14     | FY 2014 | FY 2013 | FY 2012      |
| July  | 48532          | 47532   | 21333   | <b>78</b> 11 |
| Aug.  | 52667          | 48648   | 24186   | 17060        |
| Sept. | 50464          | 48856   | 21338   | 12244        |
| Oct.  | 46645          | 50534   | 24912   | 18903        |
| Nov.  | 45032          | 49553   | 26425   | 15804        |
| Dec.  | 40584          | 49061   | 26937   | 13368        |
| Jan.  | 40213          |         | 30391   | 9202         |
| Feb.  | 41352          |         | 32608   | 13191        |
| March | 35937          |         | 31406   | 7880         |
| April | 36352          |         | 34618   | 8551         |
| May   | 33949          |         | 33808   | 5842         |
| June  | 37672          |         | 40597   | 10887        |