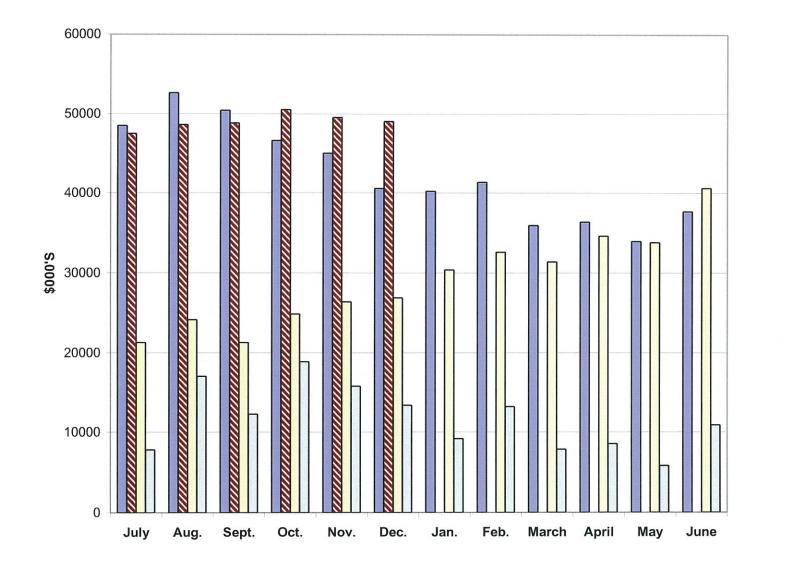

## **Attachment A Cash Flow Projection**

Cash Flow 2013-2014 Pooled Cash Balance – End of Month – Bar chart Pooled Cash Balance – Project FY14, FY14, FY13, FY12 – Bar Chart Pooled Cash Balance - Data

|                                 |       |        |         |        | CASH   | I FLO   | W 2013   | 3 - 20 | 14     |         |        |         |                 | _                    |
|---------------------------------|-------|--------|---------|--------|--------|---------|----------|--------|--------|---------|--------|---------|-----------------|----------------------|
| \$000's                         |       | July   | August  | Sept.  | Oct.   | Nov.    | Dec.     | Jan    | Feb.   | March   | April  | May     | June            | Total                |
| CASH OUTFLOW:                   |       |        |         |        |        |         |          |        |        |         |        |         | ouno            |                      |
| Payroll                         |       | 2,146  | 3,181   | 1,074  | 3,205  | 2,239   | 2,080    | 2,200  | 2,200  | 2,200   | 2,200  | 3,500   | 2,200           | 28,425               |
| Pensions                        |       | 1,222  | 1,544   | 1,733  | 1,649  | 2,357   | 1,624    | 1,420  | 1,420  | 1,420   | 1,420  | 1,420   | 1,420           | 18,649               |
| Disbursements                   |       | 6,837  | 20,358  | 4,981  | 7,765  | 9,775   | 7,734    | 7,000  | 8,500  | 12,000  | 6,000  | 6,000   | 6,000           | 102,950              |
| Bond and/or Loan                |       |        |         | .,     |        |         | .,       | .,     |        | ,       | 0,000  |         | 0,000           | 102,000              |
| Repayments                      |       | 0      | 0       | 1,178  | 905    | 0       | 431      | 668    | 177    | 1,568   | 1,672  | 0       | 1,744           | 8,343                |
| Health Care Payments            |       | 3,093  | 1,377   | 1,204  | 465    | 810     | 760      | 1,550  | 1,550  | 1,550   | 1,550  | 1,550   | 1,550           | 17,009               |
| Income Tax Refunds              |       | 257    | 313     | 349    | 120    | 123     | 40       | 200    | 30     | 250     | 250    | 200     | 150             | 2,282                |
| MiscLawsuits                    |       | 250    | 0       |        | 0      | 0       | 0        | 3      | 3      | 3       | 3      | 3       | 3               | 268                  |
| Total Cash Outflow              |       | 13,805 | 26,773  | 10,519 | 14,109 | 15,304  | 12,669   | 13,041 | 13,880 | 18,991  | 13,095 | 12,673  | 13,067          | 177,926              |
|                                 |       |        |         |        |        |         |          |        |        |         |        |         |                 |                      |
| CASH INFLOW:                    |       |        |         |        |        |         |          | ĺ      |        |         |        |         |                 |                      |
| Water & Sewer-Lockbox           |       | 1,575  | 680     | 2,450  | 1,505  | 1,535   | 2,600    | 1,500  | 1,500  | 1,500   | 1,500  | 1,500   | 1,500           | 19,345               |
| Property Taxes-Lockbox          |       | 5,730  | 1,550   | 340    | 975    | 1,565   | 345      | 1,800  | 2,500  | 300     | . 0    | 0       | . 0             | 15,105               |
| Income Taxes-Lockbox            |       | 695    | 400     | 1,040  | 1,330  | 1,045   | 800      | 400    | 400    | 800     | 800    | 800     | 600             | 9,110                |
| Parks & Rec.                    |       |        |         |        |        |         |          |        |        |         |        |         |                 | 0                    |
| Cash Register Receipts *        |       | 10,499 | 19,819  | 5,764  | 8,838  | 9,093   | 5,576    | 6,500  | 5,800  | 8,500   | 6,500  | 5,500   | 5,500           | 97,889               |
| Parking Meter                   |       |        | ,       | , ,    |        |         |          | i      |        | •       |        |         | · · · · ·       | 0                    |
| DCD ReimbUrban Renewal          |       | 170    | 410     | 260    | 0      | 180     | 0        | 450    | 450    | 450     | 450    | 450     | 450             | 3,720                |
| Other Misc. (including Rev.     |       |        |         |        |        |         |          |        |        |         |        |         |                 |                      |
| Sharing                         |       | 691    | 3,890   | 874    | 3,138  | 686     | 3,075    | 700    | 3,055  | 700     | 2,940  | 700     | 2,920           | 23,369               |
| Other-Grants/Delq Co Rtn        |       | 1,380  | 1,140   | 0      | 0      | 0       | 0        | 1,100  | 1,100  | 1,100   | 1,100  | 1,100   | 5,600           | 13,620               |
| Total Cash Inflow               |       | 20,740 | 27,889  | 10,728 | 15,786 | 14,104  | 12,396   | 12,450 | 14,805 | 13,350  | 13,290 | 10,050  | 16,570          | 182,158              |
| Net Cash Flow (Inflows less     |       |        |         |        |        |         |          |        |        |         |        |         |                 |                      |
| Outflows)                       |       | 6,935  | 1,116   | 209    | 1,677  | (1,200) | (273)    | (591)  | 925    | (5,641) | 195    | (2,623) | 3,503           | 4,232                |
| Prior Month's Ending            |       | 0,000  |         |        | 1,071  | (1,200) | (=, 0)   | (001)  | 020    | (0,011) | 100    | (2,020) | 0,000           |                      |
| Balance                         |       | 40,597 | 47,532  | 48,648 | 48,857 | 50,534  | 49,334   | 49,061 | 48,470 | 49,395  | 43,754 | 43,949  | 41,326          |                      |
| Unrecorded Revenue              |       |        | -17,002 | -0,0-0 |        | 00,004  | -10,00-1 | -0,001 |        | 40,000  |        | -0,0-0  | 41,020          |                      |
|                                 |       |        |         |        |        |         |          |        |        |         |        |         |                 |                      |
| End of Month Balance-           |       |        |         |        |        |         |          |        |        |         |        |         | 1               |                      |
| Pooled Cash/Investments         |       | 47,532 | 48,648  | 48,857 | 50,534 | 49,334  | 49,061   | 48,470 | 49,395 | 43,754  | 43,949 | 41,326  | 44,829          |                      |
|                                 |       | July   | August  | Sept.  | Oct.   | Nov.    | Dec.     | Jan    | Feb.   | March   | April  | Мау     | June            |                      |
| Cash increase/(decrease) 7/1/1  | 3 - 6 | /30/14 |         |        |        |         |          | _      |        |         |        |         |                 | 4,232                |
| * Includes Tax Hold (+,-)       |       |        |         |        |        |         |          |        |        |         |        |         |                 |                      |
| * Grants included in Cash Reg I | Rece  | eipts  |         |        |        |         |          |        |        |         |        |         |                 |                      |
| Actuals thru Sept               |       |        |         |        |        |         |          |        |        |         |        |         |                 |                      |
| City-of-Flint                   |       |        |         |        |        | Pag     | le 1     |        |        |         |        |         | 1/ <sup>-</sup> | 1 <del>5</del> /2014 |

# **POOLED CASH BALANCE**

|       | Pooled<br>Cash |         |         |              |
|-------|----------------|---------|---------|--------------|
|       | Balance        |         |         |              |
|       | Project 14     | FY 2014 | FY 2013 | FY 2012      |
| July  | 48532          | 47532   | 21333   | <b>78</b> 11 |
| Aug.  | 52667          | 48648   | 24186   | 17060        |
| Sept. | 50464          | 48856   | 21338   | 12244        |
| Oct.  | 46645          | 50534   | 24912   | 18903        |
| Nov.  | 45032          | 49553   | 26425   | 15804        |
| Dec.  | 40584          | 49061   | 26937   | 13368        |
| Jan.  | 40213          |         | 30391   | 9202         |
| Feb.  | 41352          |         | 32608   | 13191        |
| March | 35937          |         | 31406   | 7880         |
| April | 36352          |         | 34618   | 8551         |
| May   | 33949          |         | 33808   | 5842         |
| June  | 37672          |         | 40597   | 10887        |