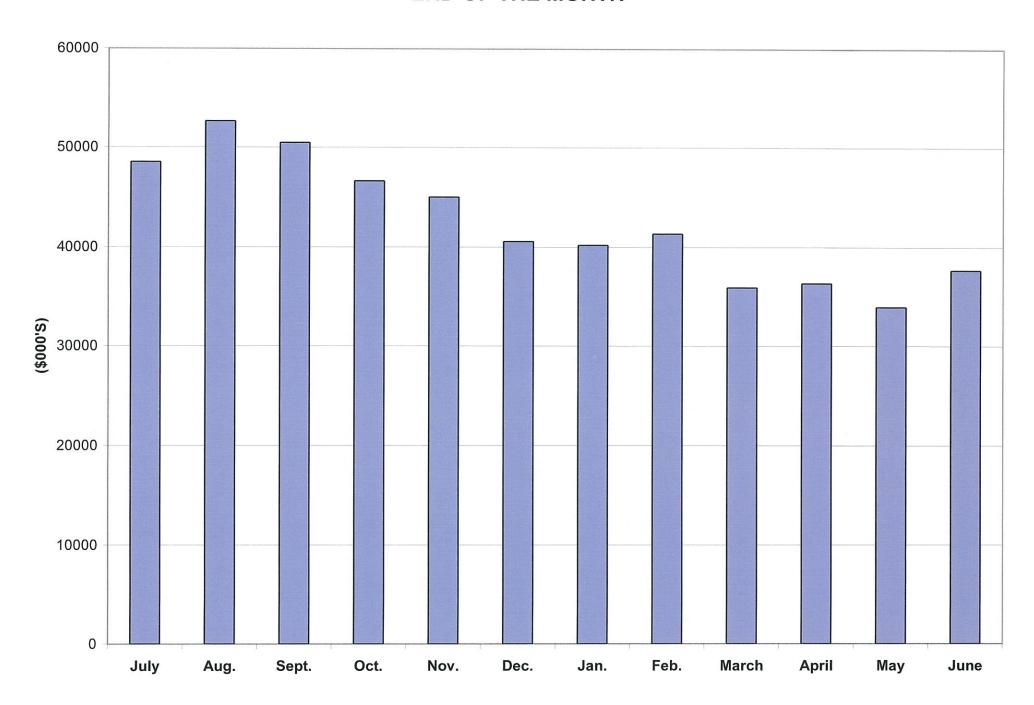

## **Attachment A: Cash Flow Comparisons**

Cash Flow 2013-2014

Pooled Cash Balance – End of Month – Bar chart

Pooled Cash Balance – Project FY14, FY14, FY13, FY12 – Bar Chart

Pooled Cash Balance - Data

|                                  |           |          |        | CASI   | I FLO   | W 201  | 3 - 20 | )14    |          | :      |         |        |         |
|----------------------------------|-----------|----------|--------|--------|---------|--------|--------|--------|----------|--------|---------|--------|---------|
| \$000's                          | July      | August   | Sept.  | Oct.   | Nov.    | Dec.   | Jan    | Feb.   | March    | April  | May     | June   | Total   |
| CASH OUTFLOW:                    | July      | 7 lagaot | Оорт.  |        | 1101.   | 200.   | oan    | T CD.  | INGI OII |        | ividy   | buile  | Total   |
| Payroll                          | 2,146     | 3,181    | 1,074  | 3,205  | 2,239   | 2,080  | 2,238  | 2,181  | 2,098    | 2,200  | 3,500   | 2,200  | 28,342  |
| Pensions                         | 1,222     | 1,544    | 1,733  | 1,649  | 2,357   | 1,624  | 1,627  | 1,638  | 1,635    | 1,600  | 1,600   | 1,600  | 19,829  |
| Disbursements                    | 6,837     | 20,358   | 4,981  | 7,765  | 9,775   | 7,734  | 8,809  | 9,091  | 6,964    | 6,000  | 6,000   | 6,000  | 100,314 |
| Bond and/or Loan                 | 5,551     | 20,000   | .,001  | 1,100  | 0,110   | 1,101  | 0,000  | 0,001  | 0,004    | 0,000  | 0,000   | 0,000  | 100,017 |
| Repayments                       | o         | 0        | 1,178  | 905    | 0       | 431    | ol     | 0      | 1,572    | 1,672  | 0       | 1,744  | 7,502   |
| Health Care Payments             | 3,093     | 1,377    | 1,204  | 465    | 810     | 760    | 1,305  | 1,183  | 1,952    | 1,550  | 1,550   | 1,550  | 16,799  |
| Income Tax Refunds               | 668       | 322      | 389    | 175    | 419     | 140    | 35     | 1,183  | 325      | 300    | 320     | 1,550  | 3,385   |
| MiscLawsuits                     | 250       | 0        | 000    | 0      | 0       | 0      | 0      | 67     | 020      | 3      | 3       | 3      | 326     |
| Total Cash Outflow               | 14,216    | 26,782   | 10,559 | 14,164 | 15,600  | 12,769 | 14,014 | 14,302 | 14,546   | 13,325 | 12,973  | 13,247 | 176,497 |
|                                  |           |          |        |        |         |        |        |        |          |        |         |        | -       |
| CASH INFLOW:                     |           |          |        |        |         |        |        | •••    |          | -      |         |        |         |
| Water & Sewer-Lockbox            | 1,575     | 680      | 2,450  | 1,505  | 1,535   | 2,600  | 1,500  | 1,520  | 1,525    | 1,500  | 1,500   | 1,500  | 19,390  |
| Property Taxes-Lockbox           | 5,730     | 1,550    | 340    | 975    | 1,565   | 345    | 610    | 959    | 995      | 0      | 0       | 0      | 13,069  |
| Income Taxes-Lockbox             | 695       | 400      | 1,040  | 1,330  | 1,045   | 800    | 990    | 1,025  | 1,215    | 800    | 800     | 600    | 10,740  |
| Parks & Rec.                     |           |          |        |        |         |        |        |        |          |        |         |        | 0       |
| Cash Register Receipts *         | 10,910    | 19,828   | 5,804  | 8,893  | 9,389   | 6,176  | 9,610  | 8,620  | 7,893    | 6,500  | 5,500   | 5,500  | 104,623 |
| Parking Meter                    |           |          |        |        |         |        |        |        |          |        |         |        | 0       |
| DCD ReimbUrban Renewal           | 170       | 410      | 260    | 0      | 180     | 0      | 1,220  | 410    | 0        | 450    | 450     | 450    | 4,000   |
| Other Misc. (including Rev.      |           |          |        |        |         |        |        |        |          |        |         |        |         |
| Sharing                          | 691       | 3,890    | 874    | 3,138  | 686     | 3,075  | 605    | 3,016  | 682      | 2,940  | 700     | 2,920  | 23,217  |
| Other-Grants/Delq Co Rtn **      | 1,380     | 1,140    | 0      | 0      | 0       | 0      | 0      | 0      | 0        | 1,100  | 1,100   | 5,600  | 10,320  |
| Total Cash Inflow                | 21,151    | 27,898   | 10,768 | 15,841 | 14,400  | 12,996 | 14,535 | 15,550 | 12,310   | 13,290 | 10,050  | 16,570 | 185,359 |
| Net Cash Flow (Inflows less      |           |          |        |        |         |        |        |        |          |        |         |        |         |
| Outflows)                        | 6,935     | 1,116    | 209    | 1,677  | (1,200) | 227    | 521    | 1,248  | (2,236)  | (35)   | (2,923) | 3,323  | 8,862   |
| Prior Month's Ending             | , ,       | ····     |        |        |         |        |        | ,      | (,,,     | ` '    | ( , ,   |        | •       |
| Balance                          | 40,597    | 47,532   | 48,648 | 48,857 | 50,534  | 49,334 | 49,561 | 50,082 | 51,330   | 49,094 | 49,059  | 46,136 |         |
| Unrecorded Revenue               |           |          |        |        |         |        |        |        |          |        |         |        |         |
| End of Month Balance-            |           |          |        |        |         |        |        |        |          |        |         | İ      |         |
| Pooled Cash/Investments          | 47,532    | 48,648   | 48,857 | 50,534 | 49,334  | 49,561 | 50,082 | 51,330 | 49,094   | 49,059 | 46,136  | 49,459 |         |
|                                  | July      | August   | Sept.  | Oct.   | Nov.    | Dec.   | Jan    | Feb.   | March    | April  | Мау     | June   |         |
| Cash increase/(decrease) 7/1/13  | - 6/30/14 |          |        |        |         |        |        |        |          |        |         |        | 8,862   |
| * Includes Tax Hold (+,-)        |           |          |        |        |         |        |        |        |          |        |         |        |         |
| ** Grants included in Cash Reg F | Receipts  |          |        |        |         |        |        |        |          |        |         |        |         |
| Actuals thru March               |           |          |        |        |         |        |        |        |          |        |         |        |         |
|                                  |           |          |        |        | Pag     | ge 1   |        |        |          | :      |         | 4/1    | 1/2014  |

# POOLED CASH BALANCE END OF THE MONTH

## Current Cash Flow

The City's cash flow has improved significantly from the \$13 million cash on hand in December of 2011. Thirteen million dollars is less than one month's operating expenses. By comparison, the cash on hand on March 31, 2014 was in excess of \$49 million. (Attachment A: Cash Flow Comparisons)