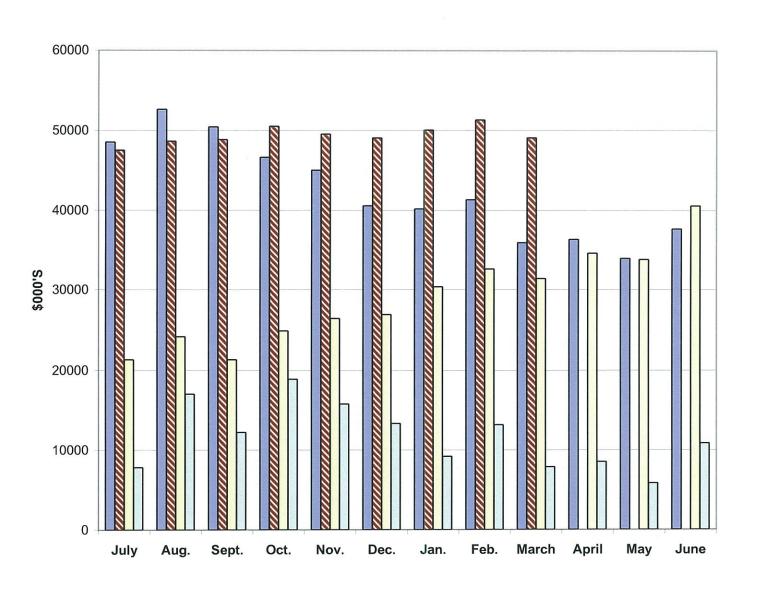

## **Attachment A: Cash Flow Comparisons**

Cash Flow 2013-2014

Pooled Cash Balance – End of Month – Bar chart

Pooled Cash Balance – Project FY14, FY14, FY13, FY12 – Bar Chart

Pooled Cash Balance - Data

|                                  |           |          |        | CASI   | I FLO   | W 201  | 3 - 20 | )14    |          | :      |         |        |         |
|----------------------------------|-----------|----------|--------|--------|---------|--------|--------|--------|----------|--------|---------|--------|---------|
| \$000's                          | July      | August   | Sept.  | Oct.   | Nov.    | Dec.   | Jan    | Feb.   | March    | April  | May     | June   | Total   |
| CASH OUTFLOW:                    | July      | 7 lagaot | Оорт.  |        | 1101.   | 200.   | oan    | T CD.  | INGI OII |        | ividy   | buile  | Total   |
| Payroll                          | 2,146     | 3,181    | 1,074  | 3,205  | 2,239   | 2,080  | 2,238  | 2,181  | 2,098    | 2,200  | 3,500   | 2,200  | 28,342  |
| Pensions                         | 1,222     | 1,544    | 1,733  | 1,649  | 2,357   | 1,624  | 1,627  | 1,638  | 1,635    | 1,600  | 1,600   | 1,600  | 19,829  |
| Disbursements                    | 6,837     | 20,358   | 4,981  | 7,765  | 9,775   | 7,734  | 8,809  | 9,091  | 6,964    | 6,000  | 6,000   | 6,000  | 100,314 |
| Bond and/or Loan                 | 5,551     | 20,000   | .,001  | 1,100  | 0,110   | 1,101  | 0,000  | 0,001  | 0,004    | 0,000  | 0,000   | 0,000  | 100,017 |
| Repayments                       | o         | 0        | 1,178  | 905    | 0       | 431    | ol     | 0      | 1,572    | 1,672  | 0       | 1,744  | 7,502   |
| Health Care Payments             | 3,093     | 1,377    | 1,204  | 465    | 810     | 760    | 1,305  | 1,183  | 1,952    | 1,550  | 1,550   | 1,550  | 16,799  |
| Income Tax Refunds               | 668       | 322      | 389    | 175    | 419     | 140    | 35     | 1,183  | 325      | 300    | 320     | 1,550  | 3,385   |
| MiscLawsuits                     | 250       | 0        | 000    | 0      | 0       | 0      | 0      | 67     | 020      | 3      | 3       | 3      | 326     |
| Total Cash Outflow               | 14,216    | 26,782   | 10,559 | 14,164 | 15,600  | 12,769 | 14,014 | 14,302 | 14,546   | 13,325 | 12,973  | 13,247 | 176,497 |
|                                  |           |          |        |        |         |        |        |        |          |        |         |        | -       |
| CASH INFLOW:                     |           |          |        |        |         |        |        | •••    |          | -      |         |        |         |
| Water & Sewer-Lockbox            | 1,575     | 680      | 2,450  | 1,505  | 1,535   | 2,600  | 1,500  | 1,520  | 1,525    | 1,500  | 1,500   | 1,500  | 19,390  |
| Property Taxes-Lockbox           | 5,730     | 1,550    | 340    | 975    | 1,565   | 345    | 610    | 959    | 995      | 0      | 0       | 0      | 13,069  |
| Income Taxes-Lockbox             | 695       | 400      | 1,040  | 1,330  | 1,045   | 800    | 990    | 1,025  | 1,215    | 800    | 800     | 600    | 10,740  |
| Parks & Rec.                     |           |          |        |        |         |        |        |        |          |        |         |        | 0       |
| Cash Register Receipts *         | 10,910    | 19,828   | 5,804  | 8,893  | 9,389   | 6,176  | 9,610  | 8,620  | 7,893    | 6,500  | 5,500   | 5,500  | 104,623 |
| Parking Meter                    |           |          |        |        |         |        |        |        |          |        |         |        | 0       |
| DCD ReimbUrban Renewal           | 170       | 410      | 260    | 0      | 180     | 0      | 1,220  | 410    | 0        | 450    | 450     | 450    | 4,000   |
| Other Misc. (including Rev.      |           |          |        |        |         |        |        |        |          |        |         |        |         |
| Sharing                          | 691       | 3,890    | 874    | 3,138  | 686     | 3,075  | 605    | 3,016  | 682      | 2,940  | 700     | 2,920  | 23,217  |
| Other-Grants/Delq Co Rtn **      | 1,380     | 1,140    | 0      | 0      | 0       | 0      | 0      | 0      | 0        | 1,100  | 1,100   | 5,600  | 10,320  |
| Total Cash Inflow                | 21,151    | 27,898   | 10,768 | 15,841 | 14,400  | 12,996 | 14,535 | 15,550 | 12,310   | 13,290 | 10,050  | 16,570 | 185,359 |
| Net Cash Flow (Inflows less      |           |          |        |        |         |        |        |        |          |        |         |        |         |
| Outflows)                        | 6,935     | 1,116    | 209    | 1,677  | (1,200) | 227    | 521    | 1,248  | (2,236)  | (35)   | (2,923) | 3,323  | 8,862   |
| Prior Month's Ending             | , ,       | ····     |        |        |         |        |        | ,      | (,,,     | ` '    | ( , ,   |        | •       |
| Balance                          | 40,597    | 47,532   | 48,648 | 48,857 | 50,534  | 49,334 | 49,561 | 50,082 | 51,330   | 49,094 | 49,059  | 46,136 |         |
| Unrecorded Revenue               |           |          |        |        |         |        |        |        |          |        |         |        |         |
| End of Month Balance-            |           |          |        |        |         |        |        |        |          |        |         | İ      |         |
| Pooled Cash/Investments          | 47,532    | 48,648   | 48,857 | 50,534 | 49,334  | 49,561 | 50,082 | 51,330 | 49,094   | 49,059 | 46,136  | 49,459 |         |
|                                  | July      | August   | Sept.  | Oct.   | Nov.    | Dec.   | Jan    | Feb.   | March    | April  | Мау     | June   |         |
| Cash increase/(decrease) 7/1/13  | - 6/30/14 |          |        |        |         |        |        |        |          |        |         |        | 8,862   |
| * Includes Tax Hold (+,-)        |           |          |        |        |         |        |        |        |          |        |         |        |         |
| ** Grants included in Cash Reg F | Receipts  |          |        |        |         |        |        |        |          |        |         |        |         |
| Actuals thru March               |           |          |        |        |         |        |        |        |          |        |         |        |         |
|                                  |           |          |        |        | Pag     | ge 1   |        |        |          | :      |         | 4/1    | 1/2014  |

## **POOLED CASH BALANCE**

☐ Project 14
☐ FY 2014
☐ FY 2013
☐ FY 2012

Pooled Cash

| Bal | <br> |
|-----|------|
| -   |      |

|       | Project 14 | FY 2014 | FY 2013 | FY 2012 |
|-------|------------|---------|---------|---------|
| July  | 48532      | 47532   | 21333   | 7811    |
| Aug.  | 52667      | 48648   | 24186   | 17060   |
| Sept. | 50464      | 48856   | 21338   | 12244   |
| Oct.  | 46645      | 50534   | 24912   | 18903   |
| Nov.  | 45032      | 49553   | 26425   | 15804   |
| Dec.  | 40584      | 49061   | 26937   | 13368   |
| Jan.  | 40213      | 50082   | 30391   | 9202    |
| Feb.  | 41352      | 51330   | 32608   | 13191   |
| March | 35937      | 49094   | 31406   | 7880    |
| April | 36352      |         | 34618   | 8551    |
| May   | 33949      |         | 33808   | 5842    |
| June  | 37672      |         | 40597   | 10887   |

## Current Cash Flow

The City's cash flow has improved significantly from the \$13 million cash on hand in December of 2011. Thirteen million dollars is less than one month's operating expenses. By comparison, the cash on hand on March 31, 2014 was in excess of \$49 million. (Attachment A: Cash Flow Comparisons)