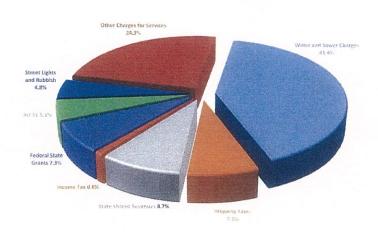

es:

- 1. Maintain police and fire staffing levels at the maximum level feasible
- 2. Reduce the General Fund deficit by at least \$1 million
- 3. Continue efforts to reduce blight, including demolition
- 4. Hire an experienced and professional City Administrator
- 5. Assure that capacity exists to implement the Master Plan
- 6. Add capacity in the area of Economic Development
- 7. Fund years 1 & 2 of capital improvements identified in the Master Plan
- 8. Improve street maintenance
- 9. Establish parks partnerships
- 10. Improve customer service through training and technology
- 11. Increase removal of dead and diseased trees
- 12. Evaluate ways to reduce water and sewer rates for constituents in the budget process



# **REVENUE - ALL FUNDS**

FY15 \$165,609,588



# FY16 \$169,482,080



# **EXPENSES - ALL FUNDS**

FY15 \$162,186,042



### FY16 \$166,592,999



### CITY OF FLINT - FIVE YEAR OUTLOOK

| All Funds Summary |
|-------------------|
|                   |

| General Fund                                  | 101            |              |              | <u>FY16</u>                           | <u>FY17</u>   | <u>FY18</u>   | FY19           |
|-----------------------------------------------|----------------|--------------|--------------|---------------------------------------|---------------|---------------|----------------|
|                                               |                |              |              | · · · · · · · · · · · · · · · · · · · |               | <del></del>   | <del></del>    |
| i                                             | Revenues