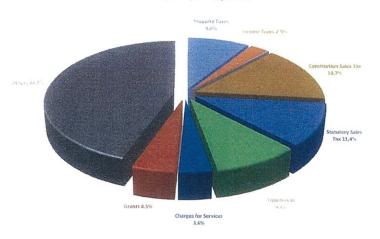

| \$165,609,588          | \$169,482,080          | \$167,076,886     | \$167,737,503     | \$168,641,732            |
|                 | Expenses       | \$183,104,545   | \$162,186,042          | \$166,592,999          | \$176,353,916     | \$183,592,382     | \$189,936,817            |
|                 | Cumulative Gap | \$9,758         | \$3,423,546            | \$2,889,081            | (\$9,277,029)     | (\$25,131,908)    | (\$46,426,993)           |
|                 | Annual Gap     | \$0             | \$0                    | \$0                    | (\$9,277,029)     | (\$15,854,879)    | (\$21,295,085)           |

# **REVENUE - GENERAL FUND**



# Charges for Services 3.6% Charges for Services 3.6% Statutory Sales Tax 11.5% Special Assessment Taxes 0.2%

# FY16 \$56,308,239



# **EXPENSES - GENERAL FUND**

# FY15 \$55,097,880



# FY16 \$56,308,239



### CITY OF FLINT PORPOSED FINANCIAL BUDGET FOR FISCAL YEARS 2015 AND 2016 GENERAL FUND

| DESCRIPTION                             |                                       | 2013-14<br>AMENDED |          | 2014-15<br>PROPOSED |    | 2015-16<br>PROPOSED |
|-----------------------------------------|---------------------------------------|--------------------|----------|---------------------|----|---------------------|
| DESCRIPTION                             |                                       | BUDGET             |          | BUDGET              |    | BUDGET              |
| Fund 101 - General Fund                 |                                       |                    |          |                     |