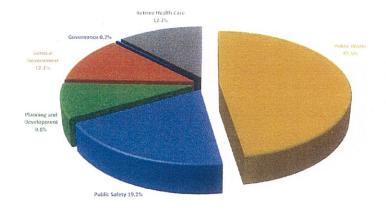

at the maximum level feasible
- 2. Reduce the General Fund deficit by at least \$1 million
- 3. Continue efforts to reduce blight, including demolition
- 4. Hire an experienced and professional City Administrator
- 5. Assure that capacity exists to implement the Master Plan
- 6. Add capacity in the area of Economic Development
- 7. Fund years 1 & 2 of capital improvements identified in the Master Plan
- 8. Improve street maintenance
- 9. Establish parks partnerships
- 10. Improve customer service through training and technology
- 11. Increase removal of dead and diseased trees
- 12. Evaluate ways to reduce water and sewer rates for constituents in the budget process



# **REVENUE - ALL FUNDS**

FY15 \$165,609,588



# FY16 \$169,482,080



# **EXPENSES - ALL FUNDS**

FY15 \$162,186,042



### FY16 \$166,592,999



### CITY OF FLINT - FIVE YEAR OUTLOOK

| All Funds Summary |
|-------------------|
|                   |

| General Fund                                  | 101            |              |              | <u>FY16</u>                           | <u>FY17</u>   | <u>FY18</u>   | FY19           |
|-----------------------------------------------|----------------|--------------|--------------|---------------------------------------|---------------|---------------|----------------|
|                                               |                |              |              | · · · · · · · · · · · · · · · · · · · |               | <del></del>   | <del></del>    |
| i                                             | Revenues*      | \$53,558,121 | \$55,097,880 | \$56,308,23