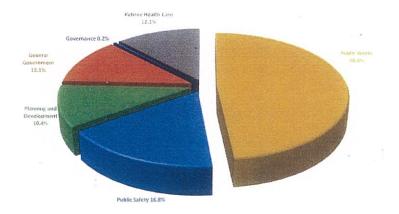

ible
- 2. Reduce the General Fund deficit by at least \$1 million
- 3. Continue efforts to reduce blight, including demolition
- 4. Hire an experienced and professional City Administrator
- 5. Assure that capacity exists to implement the Master Plan
- 6. Add capacity in the area of Economic Development
- 7. Fund years 1 & 2 of capital improvements identified in the Master Plan
- 8. Improve street maintenance
- 9. Establish parks partnerships
- 10. Improve customer service through training and technology
- 11. Increase removal of dead and diseased trees
- 12. Evaluate ways to reduce water and sewer rates for constituents in the budget process



# **REVENUE - ALL FUNDS**

FY15 \$165,609,588



# FY16 \$169,482,080



# **EXPENSES - ALL FUNDS**

FY15 \$162,186,042



### FY16 \$166,592,999



### CITY OF FLINT - FIVE YEAR OUTLOOK

| All Funds Summary |
|-------------------|
|                   |

| General Fund                                  | 101            |              |              | <u>FY16</u>                           | <u>FY17</u>   | <u>FY18</u>   | FY19           |
|-----------------------------------------------|----------------|--------------|--------------|---------------------------------------|---------------|---------------|----------------|
|                                               |                |              |              | · · · · · · · · · · · · · · · · · · · |               | <del></del>   | <del></del>    |
| i                                             | Revenues*      | \$53,558,121 | \$55,097,880 | \$56,308,236