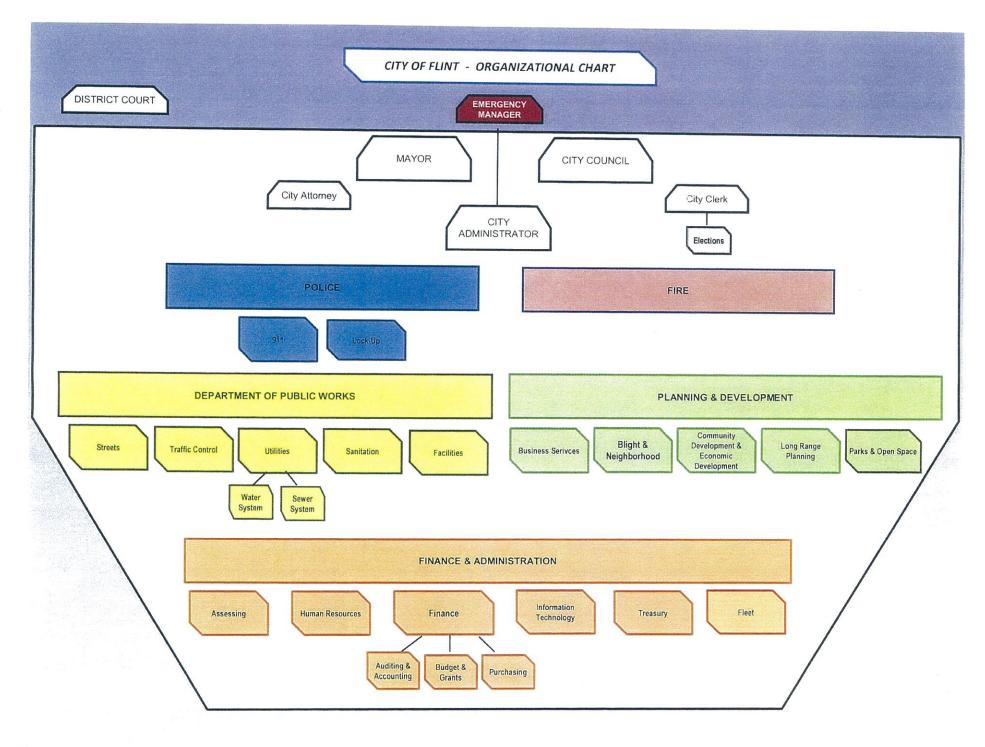

e two-year budget to be developed address the following specific priorities:

- 1. Maintain police and fire staffing levels at the maximum level feasible
- 2. Reduce the General Fund deficit by at least \$1 million
- 3. Continue efforts to reduce blight, including demolition
- 4. Hire an experienced and professional City Administrator
- 5. Assure that capacity exists to implement the Master Plan
- 6. Add capacity in the area of Economic Development
- 7. Fund years 1 & 2 of capital improvements identified in the Master Plan
- 8. Improve street maintenance
- 9. Establish parks partnerships
- 10. Improve customer service through training and technology
- 11. Increase removal of dead and diseased trees
- 12. Evaluate ways to reduce water and sewer rates for constituents in the budget process



# **REVENUE - ALL FUNDS**

FY15 \$165,609,588



# FY16 \$169,482,080



# **EXPENSES - ALL FUNDS**

FY15 \$162,186,042



### FY16 \$166,592,999



### CITY OF FLINT - FIVE YEAR OUTLOOK

| All Funds Summary |
|-------------------|
|                   |

| General Fund                                  | 101            |              |              | <u>FY16</u>                           | <u>FY17</u>   | <u>FY18</u>   | FY19           |
|-----------------------------------------------|----------------|--------------|--------------|---------------------------------------|---------------|---------------|----------------|
|                                               |                |              |              | · · · · · · · · · · · · · · · · · · · |               | <del></del>   | <d