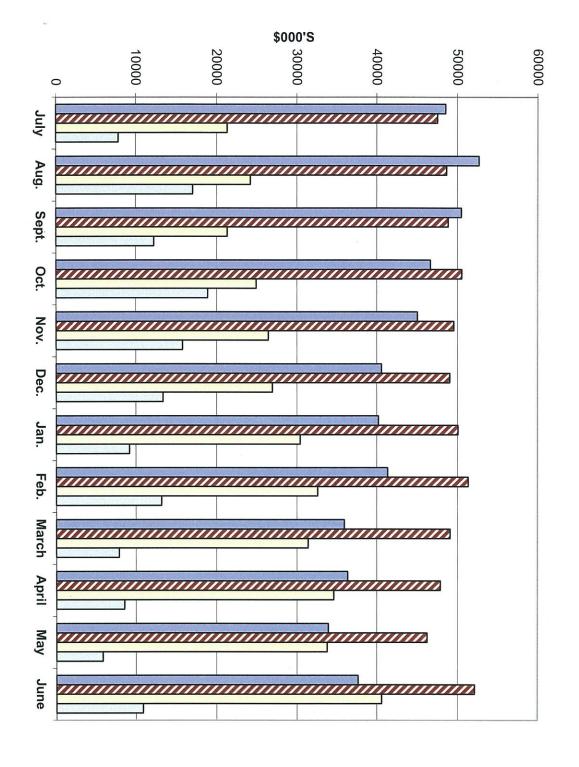

#### Current Cash Flow

The City's cash flow has improved significantly from the \$13 million cash on hand in December of 2011. Thirteen million dollars is less than one month's operating expenses. By comparison, the cash on hand on June 30, 2014 was in excess of \$52 million. (Attachment B Cash Flow Comparisons)