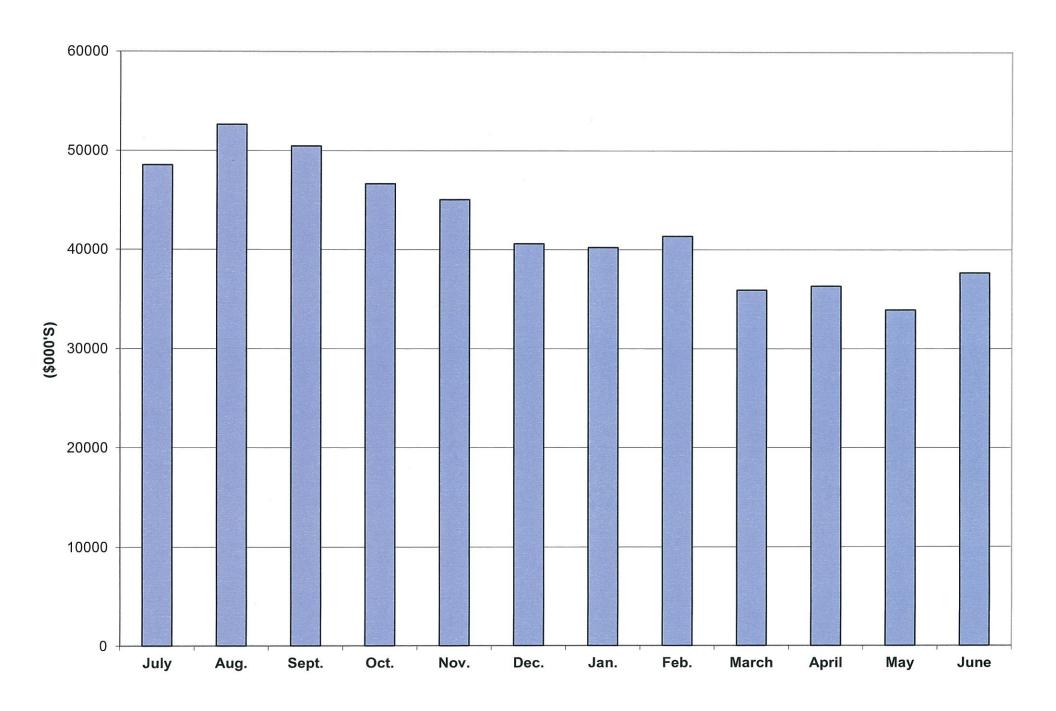

#### Current Cash Flow

The City's cash flow has improved significantly from the \$13 million cash on hand in December of 2011. Thirteen million dollars is less than one month's operating expenses. By comparison, the cash on hand on June 30, 2014 was in excess of \$52 million. (Attachment B Cash Flow Comparisons)