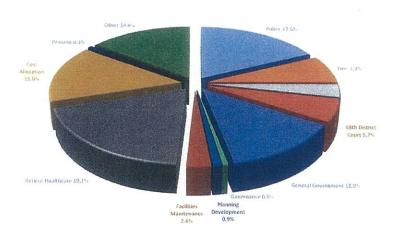

## Summary of FY14 Fourth Quarter and FY 14 Budget Status

As the city has reached the end of the fourth quarter of FY14, the budget continues to be in balance and the year is expected to end with approximately \$3.8 million in revenue over expenses. One set of budget adjustments, with approval of Treasury was implemented in December 2013 and a second budget adjustment was made with approval by Treasury in April 2014. (Attachment A FY14 Revenue and Expense Report June 30, 2014)