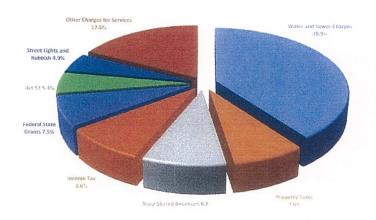

lowing specific priorities:

- 1. Maintain police and fire staffing levels at the maximum level feasible
- 2. Reduce the General Fund deficit by at least \$1 million
- 3. Continue efforts to reduce blight, including demolition
- 4. Hire an experienced and professional City Administrator
- 5. Assure that capacity exists to implement the Master Plan
- 6. Add capacity in the area of Economic Development
- 7. Fund years 1 & 2 of capital improvements identified in the Master Plan
- 8. Improve street maintenance
- 9. Establish parks partnerships
- 10. Improve customer service through training and technology
- 11. Increase removal of dead and diseased trees
- 12. Evaluate ways to reduce water and sewer rates for constituents in the budget process



# **REVENUE - ALL FUNDS**

FY15 \$165,609,588



# FY16 \$169,482,080



# **EXPENSES - ALL FUNDS**

FY15 \$162,186,042



### FY16 \$166,592,999



### CITY OF FLINT - FIVE YEAR OUTLOOK

| All Funds Summary |
|-------------------|
|                   |

| General Fund                                  | 101            |              |              | <u>FY16</u>                           | <u>FY17</u>   | <u>FY18</u>   | FY19           |
|-----------------------------------------------|----------------|--------------|--------------|---------------------------------------|---------------|---------------|----------------|
|                                               |                |              |              | · · · · · · · · · · · · · · · · · · · |               | <del></del>   | <del></del>    |
| i