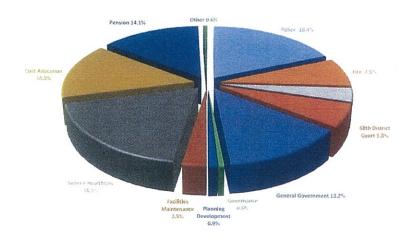

## Summary of FY14 Fourth Quarter and FY 14 Budget Status

As the city has reached the end of the fourth quarter of FY14, the budget continues to be in balance and the year is expected to end with approximately \$3.8 million in revenue over expenses. One set of budget adjustments, with approval of Treasury was implemented in December 2013 and a second budget adjustment was made with approval by Treasury in April 2014. (Attachment A FY14 Revenue and Expense Report June 30, 2014)