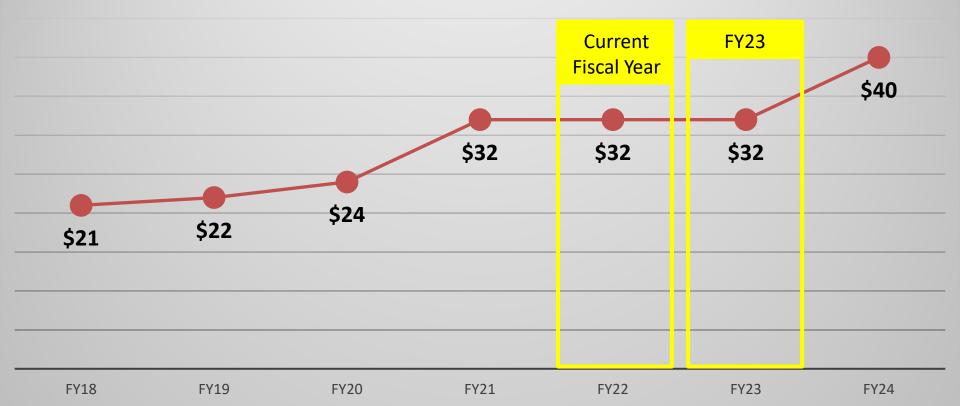

blight
- Invests in infrastructure improvements
- Ensuring we fulfill our Charter obligations



#### **REVENUE ASSUMPTIONS**

- Property Tax Values (taxable value): Up 3.47%
- Income tax revenue projection: Down 11%
- Removal of \$2.5 million state grant expected in FY22 to help offset income tax losses
- State Revenue sharing will drop in FY24 due to population loss





#### **MEETING PENSION OBLIGATIONS**

- The FY23 budget pays what needs to be paid to protect the fiscal health and long-term stability of the Flint pension system
- This budget puts Flint in compliance with pension contribution requirements mandated by the state constitution
- We need to recognize that legacy costs are draining the General Fund



#### **PENSION COSTS INCREASING**

#### **MERS Payments (in millions)**





## Pension Liability: \$559 million

Pension Assets: **\$150 million** 

Pension system: **27% funded** 

#### THE REALITY

- Our pension system is seriously underfunded.
- We've lost more than \$100 million in the 7 years since an emergency manager transferred the city to MERS (Municipal Employees' Retirement System)
- The City of Flint has 1 active employee for every 6 retirees





#### FLINT'S EMERGENCY MANAGERS



#### LOCAL FINANCIAL STABILITY AND CHOICE ACT

#### Act 436 of 2012

AN ACT to safeguard and assure the financial accountability of local units of government and school districts; to preserve the capacity of local units of government and school districts to provide or cause to be provided necessary services essential to the public health, safety, and welfare; to provide