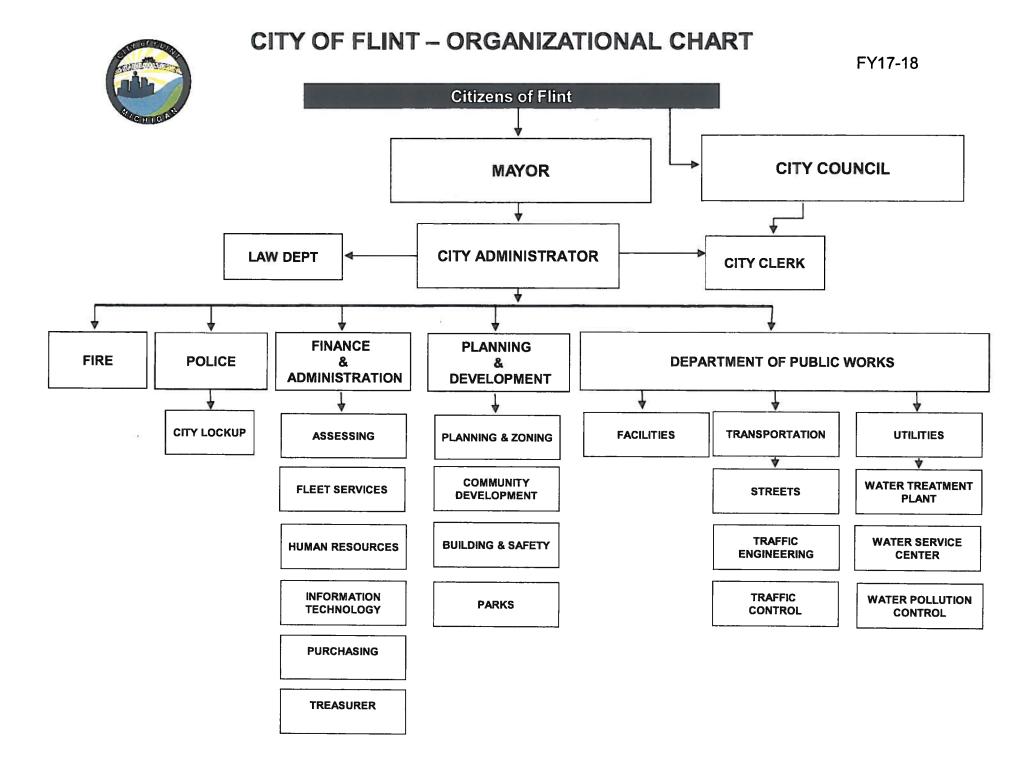

## City of Flint Five-Year Financial Plan

| Vision, Mission, and Goals                                   | 3 |
|--------------------------------------------------------------|---|
| City Council Budget Priorities                               | 4 |
| Organization Chart                                           | 5 |
| FY17 and FY18 Staffing                                       | 6 |
| Fund Balance and Reserve Projections and Analysis            | 7 |
| FY17 & FY18 Budget; FY19, FY20, and FY21 Projections by Fund | 9 |